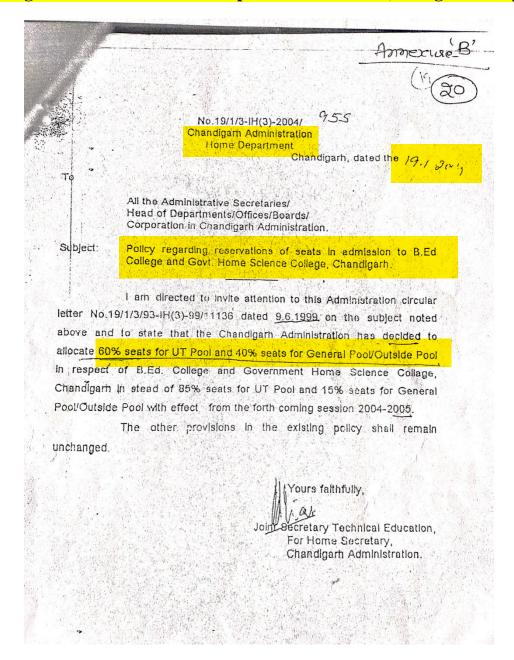

Hinne Beerotary, Chandigarh Administration Ter

Chandigarh, dated the

FAIDHE

All the Administrative Secretaries Head of Departments/Offices, Chantegarh Administration.

Policy regarding tetervation of seats in admission to educationalitectionical/medical institutions under the control of

SipMadam,

As per Charging Administration letter No.19/17/6/03-IH(3) Porto dated 7.5, 1953, the reservacion for Scheduled Castes for admission to Educational/Technical/Medical institutions under the centrol of Chandigach Administration is 14%. To bring the receivation percentage for students Balanging to SC category in conformity with reservation for SCs in Central Educational Institutions directly under the portrol of Central Government as per the Central Educational Institutions (Reservation in Admission) Act, 2005. A hips now been bucked to increase the nucryation from 14% to 15% for the