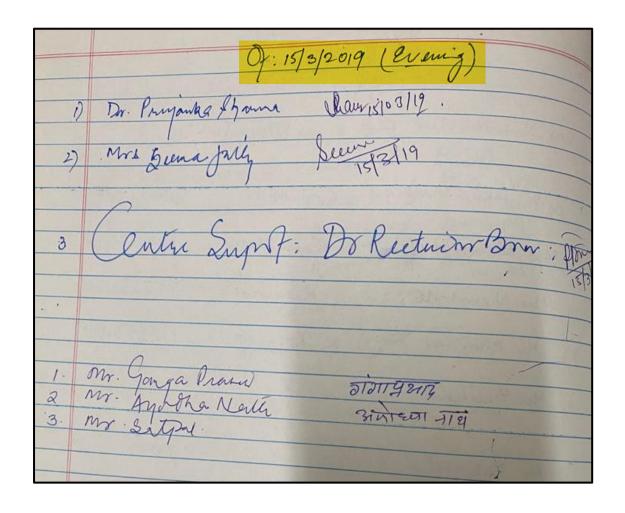

# Metric no.-2.5.1: Mechanism of Internal/ External Assessment is Transparent and the Grievance Redressal System is time- bound and Efficient

**INDEX** 

| S.No. | Content                                                                             | Page No. |
|-------|-------------------------------------------------------------------------------------|----------|
| 1     | Academic Calendars                                                                  | 1-70     |
| 2     | <b>Teaching Plans</b>                                                               | 71       |
| 3     | <b>Examination Committee of the college</b>                                         | 72-76    |
| 4     | Rules and Regulation for Examination (College Prospectus)                           | 77       |
| 5     | Notices, Circulars, Datasheets of  Examination and Internal Assessments             | 78-206   |
| 6     | Internal Assessment for each course                                                 | 207-212  |
| 7     | Internal Assessments displayed on Departmental Notice Boards.                       | 213-216  |
| 8     | Panjab University Examination Website Screenshots for uploading Internal Assessment | 217-219  |
| 9     | Internal Assessment Report                                                          | 220-222  |
| 10    | <b>Tutorial Groups</b>                                                              | 223      |
| 11    | <b>University Guidelines for Examination</b>                                        | 224-238  |
| 12    | Orientation Programme                                                               | 239-250  |