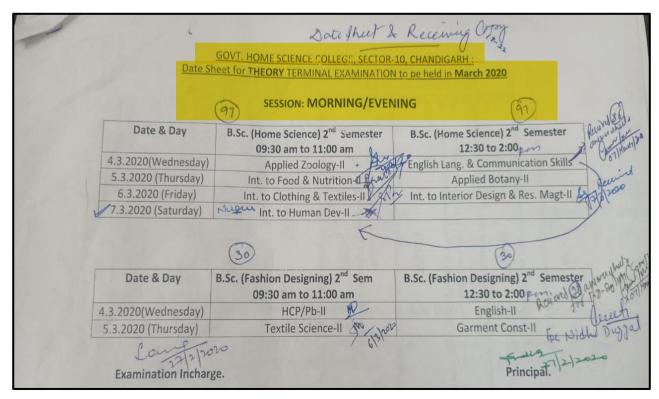

# Metric no.-2.5.1: Mechanism of Internal/ External Assessment is Transparent and the Grievance Redressal System is time- bound and Efficient

**INDEX** 

| S.No. | Content                                                                             | Page No. |
|-------|-------------------------------------------------------------------------------------|----------|
| 1     | Academic Calendars                                                                  | 1-70     |
| 2     | <b>Teaching Plans</b>                                                               | 71       |
| 3     | <b>Examination Committee of the college</b>                                         | 72-76    |
| 4     | Rules and Regulation for Examination (College Prospectus)                           | 77       |
| 5     | Notices, Circulars, Datasheets of  Examination and Internal Assessments             | 78-206   |
| 6     | Internal Assessment for each course                                                 | 207-212  |
| 7     | Internal Assessments displayed on Departmental Notice Boards.                       | 213-216  |
| 8     | Panjab University Examination Website Screenshots for uploading Internal Assessment | 217-219  |
| 9     | Internal Assessment Report                                                          | 220-222  |
| 10    | <b>Tutorial Groups</b>                                                              | 223      |
| 11    | <b>University Guidelines for Examination</b>                                        | 224-238  |
| 12    | Orientation Programme                                                               | 239-250  |