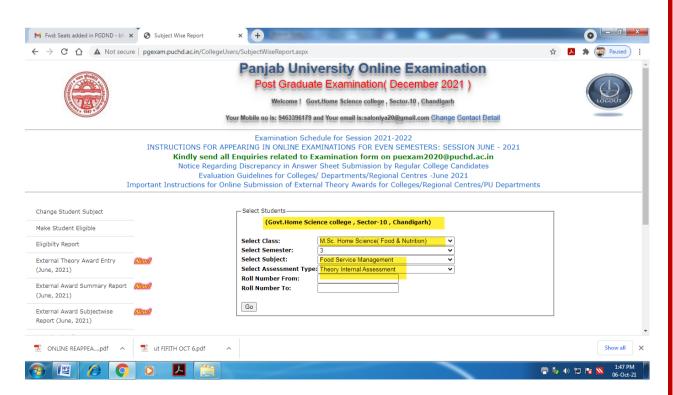

# Metric no.-2.5.1: Mechanism of Internal/ External Assessment is Transparent and the Grievance Redressal System is time- bound and Efficient

**INDEX** 

| S.No. | Content                                                                             | Page No. |
|-------|-------------------------------------------------------------------------------------|----------|
| 1     | Academic Calendars                                                                  | 1-70     |
| 2     | <b>Teaching Plans</b>                                                               | 71       |
| 3     | <b>Examination Committee of the college</b>                                         | 72-76    |
| 4     | Rules and Regulation for Examination (College Prospectus)                           | 77       |
| 5     | Notices, Circulars, Datasheets of  Examination and Internal Assessments             | 78-206   |
| 6     | Internal Assessment for each course                                                 | 207-212  |
| 7     | Internal Assessments displayed on Departmental Notice Boards.                       | 213-216  |
| 8     | Panjab University Examination Website Screenshots for uploading Internal Assessment | 217-219  |
| 9     | Internal Assessment Report                                                          | 220-222  |
| 10    | <b>Tutorial Groups</b>                                                              | 223      |
| 11    | <b>University Guidelines for Examination</b>                                        | 224-238  |
| 12    | Orientation Programme                                                               | 239-250  |