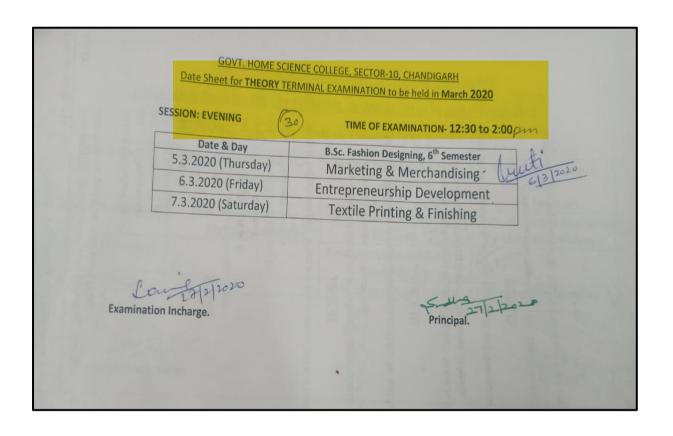

# Metric no.-2.5.1: Mechanism of Internal/ External Assessment is Transparent and the Grievance Redressal System is time- bound and Efficient

**INDEX** 

| S.No. | Content                                                                             | Page No. |
|-------|-------------------------------------------------------------------------------------|----------|
| 1     | Academic Calendars                                                                  | 1-70     |
| 2     | <b>Teaching Plans</b>                                                               | 71       |
| 3     | <b>Examination Committee of the college</b>                                         | 72-76    |
| 4     | Rules and Regulation for Examination (College Prospectus)                           | 77       |
| 5     | Notices, Circulars, Datasheets of  Examination and Internal Assessments             | 78-206   |
| 6     | Internal Assessment for each course                                                 | 207-212  |
| 7     | Internal Assessments displayed on Departmental Notice Boards.                       | 213-216  |
| 8     | Panjab University Examination Website Screenshots for uploading Internal Assessment | 217-219  |
| 9     | Internal Assessment Report                                                          | 220-222  |
| 10    | <b>Tutorial Groups</b>                                                              | 223      |
| 11    | <b>University Guidelines for Examination</b>                                        | 224-238  |
| 12    | Orientation Programme                                                               | 239-250  |