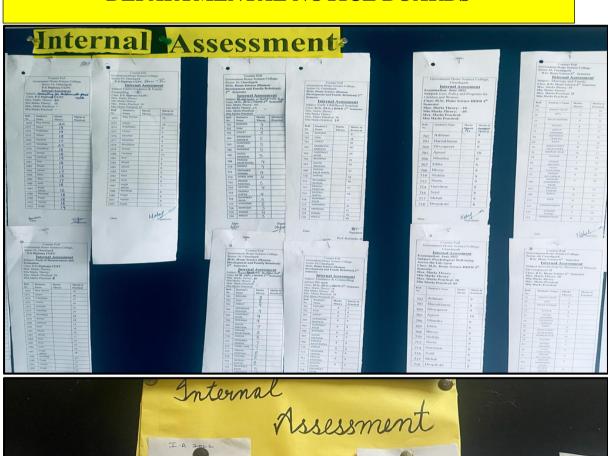

# Metric no.-2.5.1: Mechanism of Internal/ External Assessment is Transparent and the Grievance Redressal System is time- bound and Efficient

**INDEX** 

| S.No. | Content                                                                             | Page No. |
|-------|-------------------------------------------------------------------------------------|----------|
| 1     | Academic Calendars                                                                  | 1-70     |
| 2     | <b>Teaching Plans</b>                                                               | 71       |
| 3     | <b>Examination Committee of the college</b>                                         | 72-76    |
| 4     | Rules and Regulation for Examination (College Prospectus)                           | 77       |
| 5     | Notices, Circulars, Datasheets of  Examination and Internal Assessments             | 78-206   |
| 6     | Internal Assessment for each course                                                 | 207-212  |
| 7     | Internal Assessments displayed on Departmental Notice Boards.                       | 213-216  |
| 8     | Panjab University Examination Website Screenshots for uploading Internal Assessment | 217-219  |
| 9     | Internal Assessment Report                                                          | 220-222  |
| 10    | <b>Tutorial Groups</b>                                                              | 223      |
| 11    | <b>University Guidelines for Examination</b>                                        | 224-238  |
| 12    | Orientation Programme                                                               | 239-250  |