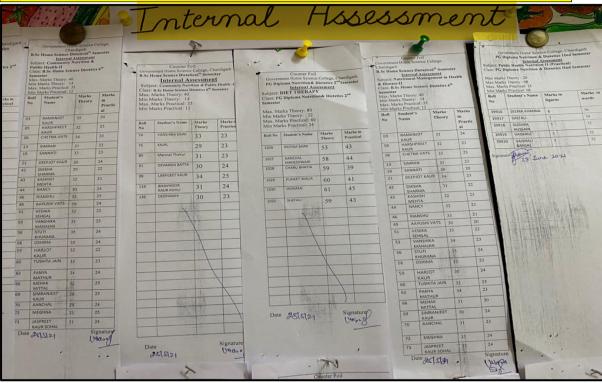

# Metric no.-2.5.1: Mechanism of Internal/ External Assessment is Transparent and the Grievance Redressal System is time- bound and Efficient

**INDEX** 

| S.No. | Content                                                                             | Page No. |
|-------|-------------------------------------------------------------------------------------|----------|
| 1     | Academic Calendars                                                                  | 1-70     |
| 2     | <b>Teaching Plans</b>                                                               | 71       |
| 3     | <b>Examination Committee of the college</b>                                         | 72-76    |
| 4     | Rules and Regulation for Examination (College Prospectus)                           | 77       |
| 5     | Notices, Circulars, Datasheets of  Examination and Internal Assessments             | 78-206   |
| 6     | Internal Assessment for each course                                                 | 207-212  |
| 7     | Internal Assessments displayed on Departmental Notice Boards.                       | 213-216  |
| 8     | Panjab University Examination Website Screenshots for uploading Internal Assessment | 217-219  |
| 9     | Internal Assessment Report                                                          | 220-222  |
| 10    | <b>Tutorial Groups</b>                                                              | 223      |
| 11    | <b>University Guidelines for Examination</b>                                        | 224-238  |
| 12    | Orientation Programme                                                               | 239-250  |