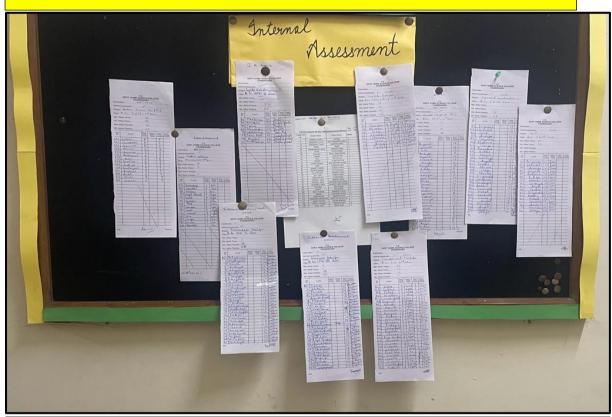

# Metric no.-2.5.1: Mechanism of Internal/ External Assessment is Transparent and the Grievance Redressal System is time- bound and Efficient

**INDEX** 

| S.No. | Content                                                                             | Page No. |
|-------|-------------------------------------------------------------------------------------|----------|
| 1     | Academic Calendars                                                                  | 1-70     |
| 2     | <b>Teaching Plans</b>                                                               | 71       |
| 3     | <b>Examination Committee of the college</b>                                         | 72-76    |
| 4     | Rules and Regulation for Examination (College Prospectus)                           | 77       |
| 5     | Notices, Circulars, Datasheets of  Examination and Internal Assessments             | 78-206   |
| 6     | Internal Assessment for each course                                                 | 207-212  |
| 7     | Internal Assessments displayed on Departmental Notice Boards.                       | 213-216  |
| 8     | Panjab University Examination Website Screenshots for uploading Internal Assessment | 217-219  |
| 9     | Internal Assessment Report                                                          | 220-222  |
| 10    | <b>Tutorial Groups</b>                                                              | 223      |
| 11    | <b>University Guidelines for Examination</b>                                        | 224-238  |
| 12    | Orientation Programme                                                               | 239-250  |