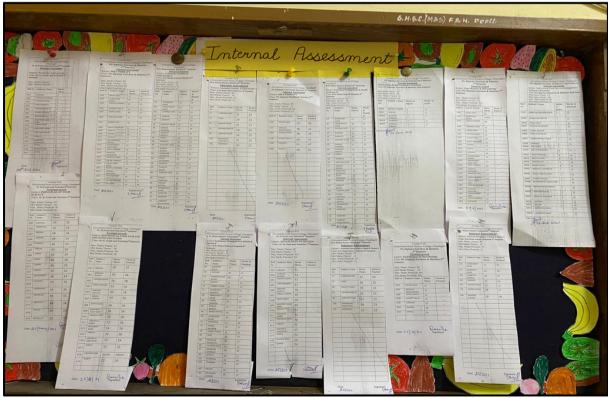

# Metric no.-2.5.1: Mechanism of Internal/ External Assessment is Transparent and the Grievance Redressal System is time- bound and Efficient

**INDEX** 

| S.No. | Content                                                                             | Page No. |
|-------|-------------------------------------------------------------------------------------|----------|
| 1     | Academic Calendars                                                                  | 1-70     |
| 2     | <b>Teaching Plans</b>                                                               | 71       |
| 3     | <b>Examination Committee of the college</b>                                         | 72-76    |
| 4     | Rules and Regulation for Examination (College Prospectus)                           | 77       |
| 5     | Notices, Circulars, Datasheets of  Examination and Internal Assessments             | 78-206   |
| 6     | Internal Assessment for each course                                                 | 207-212  |
| 7     | Internal Assessments displayed on Departmental Notice Boards.                       | 213-216  |
| 8     | Panjab University Examination Website Screenshots for uploading Internal Assessment | 217-219  |
| 9     | Internal Assessment Report                                                          | 220-222  |
| 10    | <b>Tutorial Groups</b>                                                              | 223      |
| 11    | <b>University Guidelines for Examination</b>                                        | 224-238  |
| 12    | Orientation Programme                                                               | 239-250  |