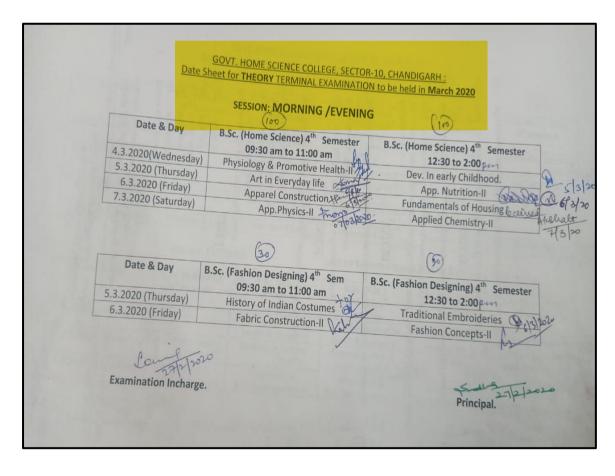

# Metric no.-2.5.1: Mechanism of Internal/ External Assessment is Transparent and the Grievance Redressal System is time- bound and Efficient

**INDEX** 

| S.No. | Content                                                                             | Page No. |
|-------|-------------------------------------------------------------------------------------|----------|
| 1     | Academic Calendars                                                                  | 1-70     |
| 2     | <b>Teaching Plans</b>                                                               | 71       |
| 3     | <b>Examination Committee of the college</b>                                         | 72-76    |
| 4     | Rules and Regulation for Examination (College Prospectus)                           | 77       |
| 5     | Notices, Circulars, Datasheets of  Examination and Internal Assessments             | 78-206   |
| 6     | Internal Assessment for each course                                                 | 207-212  |
| 7     | Internal Assessments displayed on Departmental Notice Boards.                       | 213-216  |
| 8     | Panjab University Examination Website Screenshots for uploading Internal Assessment | 217-219  |
| 9     | Internal Assessment Report                                                          | 220-222  |
| 10    | <b>Tutorial Groups</b>                                                              | 223      |
| 11    | <b>University Guidelines for Examination</b>                                        | 224-238  |
| 12    | Orientation Programme                                                               | 239-250  |