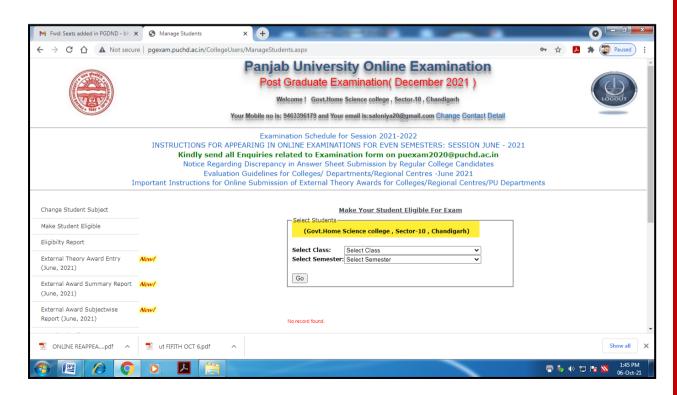

# Metric no.-2.5.1: Mechanism of Internal/ External Assessment is Transparent and the Grievance Redressal System is time- bound and Efficient

**INDEX** 

| S.No. | Content                                                                             | Page No. |
|-------|-------------------------------------------------------------------------------------|----------|
| 1     | Academic Calendars                                                                  | 1-70     |
| 2     | <b>Teaching Plans</b>                                                               | 71       |
| 3     | <b>Examination Committee of the college</b>                                         | 72-76    |
| 4     | Rules and Regulation for Examination (College Prospectus)                           | 77       |
| 5     | Notices, Circulars, Datasheets of  Examination and Internal Assessments             | 78-206   |
| 6     | Internal Assessment for each course                                                 | 207-212  |
| 7     | Internal Assessments displayed on Departmental Notice Boards.                       | 213-216  |
| 8     | Panjab University Examination Website Screenshots for uploading Internal Assessment | 217-219  |
| 9     | Internal Assessment Report                                                          | 220-222  |
| 10    | <b>Tutorial Groups</b>                                                              | 223      |
| 11    | <b>University Guidelines for Examination</b>                                        | 224-238  |
| 12    | Orientation Programme                                                               | 239-250  |