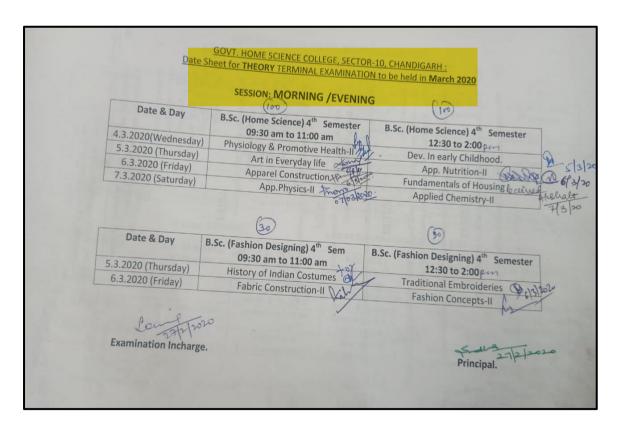

# Metric no.-2.5.1: Mechanism of Internal/ External Assessment is Transparent and the Grievance Redressal System is time- bound and Efficient

**INDEX** 

| S.No. | Content                                                                             | Page No. |
|-------|-------------------------------------------------------------------------------------|----------|
| 1     | Academic Calendars                                                                  | 1-70     |
| 2     | <b>Teaching Plans</b>                                                               | 71       |
| 3     | <b>Examination Committee of the college</b>                                         | 72-76    |
| 4     | Rules and Regulation for Examination (College Prospectus)                           | 77       |
| 5     | Notices, Circulars, Datasheets of  Examination and Internal Assessments             | 78-206   |
| 6     | Internal Assessment for each course                                                 | 207-212  |
| 7     | Internal Assessments displayed on Departmental Notice Boards.                       | 213-216  |
| 8     | Panjab University Examination Website Screenshots for uploading Internal Assessment | 217-219  |
| 9     | Internal Assessment Report                                                          | 220-222  |
| 10    | <b>Tutorial Groups</b>                                                              | 223      |
| 11    | <b>University Guidelines for Examination</b>                                        | 224-238  |
| 12    | Orientation Programme                                                               | 239-250  |