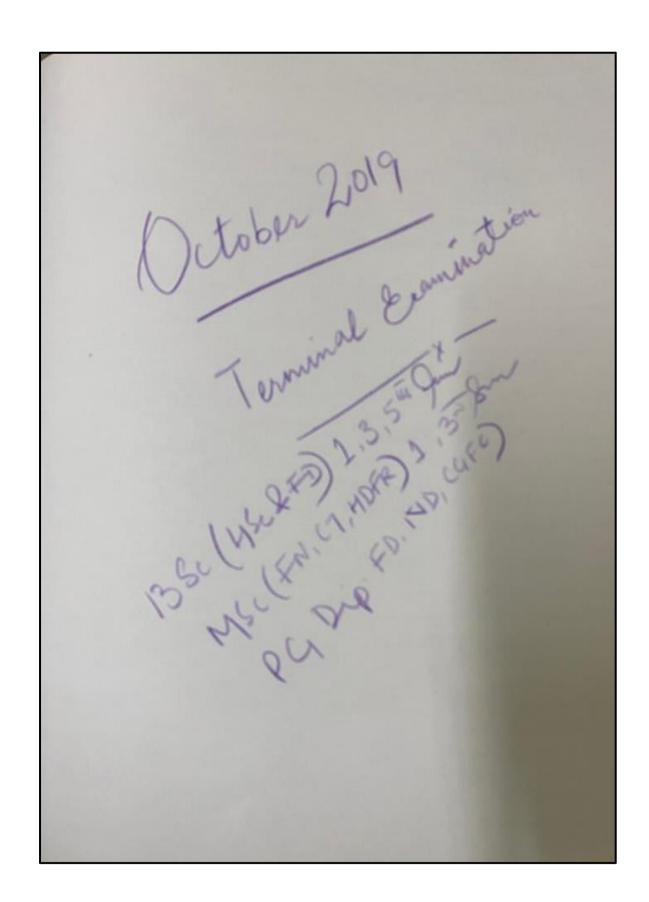

# Metric no.-2.5.1: Mechanism of Internal/ External Assessment is Transparent and the Grievance Redressal System is time- bound and Efficient

**INDEX** 

| S.No. | Content                                                                             | Page No. |
|-------|-------------------------------------------------------------------------------------|----------|
| 1     | Academic Calendars                                                                  | 1-70     |
| 2     | <b>Teaching Plans</b>                                                               | 71       |
| 3     | <b>Examination Committee of the college</b>                                         | 72-76    |
| 4     | Rules and Regulation for Examination (College Prospectus)                           | 77       |
| 5     | Notices, Circulars, Datasheets of  Examination and Internal Assessments             | 78-206   |
| 6     | Internal Assessment for each course                                                 | 207-212  |
| 7     | Internal Assessments displayed on Departmental Notice Boards.                       | 213-216  |
| 8     | Panjab University Examination Website Screenshots for uploading Internal Assessment | 217-219  |
| 9     | Internal Assessment Report                                                          | 220-222  |
| 10    | <b>Tutorial Groups</b>                                                              | 223      |
| 11    | <b>University Guidelines for Examination</b>                                        | 224-238  |
| 12    | Orientation Programme                                                               | 239-250  |