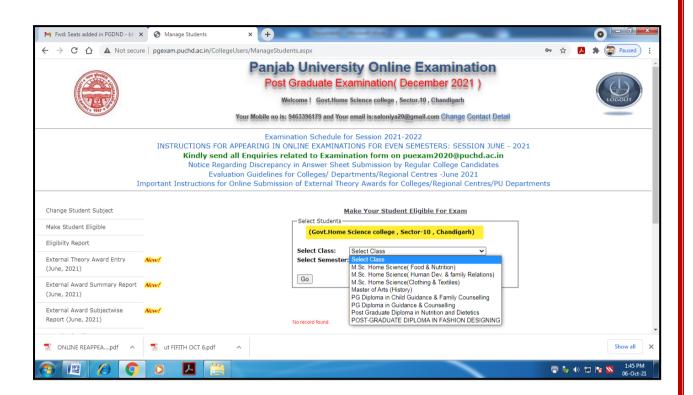

# Metric no.-2.5.1: Mechanism of Internal/ External Assessment is Transparent and the Grievance Redressal System is time- bound and Efficient

**INDEX** 

| S.No. | Content                                                                             | Page No. |
|-------|-------------------------------------------------------------------------------------|----------|
| 1     | Academic Calendars                                                                  | 1-70     |
| 2     | <b>Teaching Plans</b>                                                               | 71       |
| 3     | <b>Examination Committee of the college</b>                                         | 72-76    |
| 4     | Rules and Regulation for Examination (College Prospectus)                           | 77       |
| 5     | Notices, Circulars, Datasheets of  Examination and Internal Assessments             | 78-206   |
| 6     | Internal Assessment for each course                                                 | 207-212  |
| 7     | Internal Assessments displayed on Departmental Notice Boards.                       | 213-216  |
| 8     | Panjab University Examination Website Screenshots for uploading Internal Assessment | 217-219  |
| 9     | Internal Assessment Report                                                          | 220-222  |
| 10    | <b>Tutorial Groups</b>                                                              | 223      |
| 11    | <b>University Guidelines for Examination</b>                                        | 224-238  |
| 12    | Orientation Programme                                                               | 239-250  |