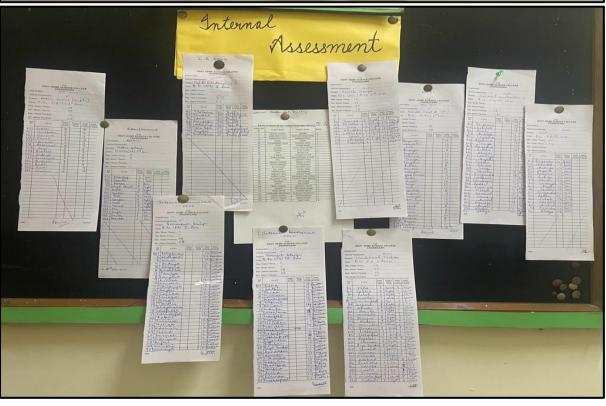

# Metric no.-2.5.1: Mechanism of Internal/ External Assessment is Transparent and the Grievance Redressal System is time- bound and Efficient

**INDEX** 

| S.No. | Content                                                                             | Page No. |
|-------|-------------------------------------------------------------------------------------|----------|
| 1     | Academic Calendars                                                                  | 1-70     |
| 2     | <b>Teaching Plans</b>                                                               | 71       |
| 3     | <b>Examination Committee of the college</b>                                         | 72-76    |
| 4     | Rules and Regulation for Examination (College Prospectus)                           | 77       |
| 5     | Notices, Circulars, Datasheets of  Examination and Internal Assessments             | 78-206   |
| 6     | Internal Assessment for each course                                                 | 207-212  |
| 7     | Internal Assessments displayed on Departmental Notice Boards.                       | 213-216  |
| 8     | Panjab University Examination Website Screenshots for uploading Internal Assessment | 217-219  |
| 9     | Internal Assessment Report                                                          | 220-222  |
| 10    | <b>Tutorial Groups</b>                                                              | 223      |
| 11    | <b>University Guidelines for Examination</b>                                        | 224-238  |
| 12    | Orientation Programme                                                               | 239-250  |