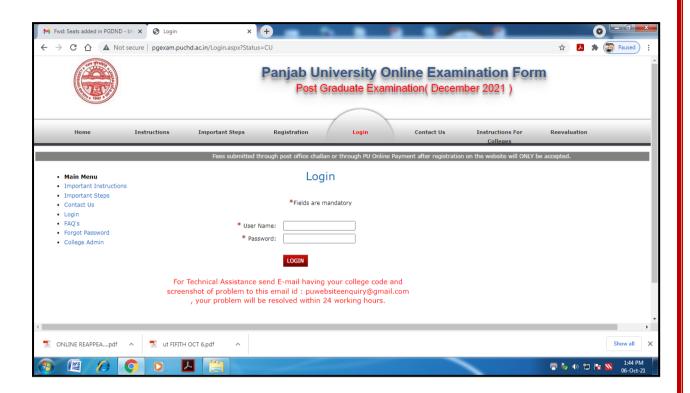

# Metric no.-2.5.1: Mechanism of Internal/ External Assessment is Transparent and the Grievance Redressal System is time- bound and Efficient

**INDEX** 

| S.No. | Content                                                                             | Page No. |
|-------|-------------------------------------------------------------------------------------|----------|
| 1     | Academic Calendars                                                                  | 1-70     |
| 2     | <b>Teaching Plans</b>                                                               | 71       |
| 3     | <b>Examination Committee of the college</b>                                         | 72-76    |
| 4     | Rules and Regulation for Examination (College Prospectus)                           | 77       |
| 5     | Notices, Circulars, Datasheets of  Examination and Internal Assessments             | 78-206   |
| 6     | Internal Assessment for each course                                                 | 207-212  |
| 7     | Internal Assessments displayed on Departmental Notice Boards.                       | 213-216  |
| 8     | Panjab University Examination Website Screenshots for uploading Internal Assessment | 217-219  |
| 9     | Internal Assessment Report                                                          | 220-222  |
| 10    | <b>Tutorial Groups</b>                                                              | 223      |
| 11    | <b>University Guidelines for Examination</b>                                        | 224-238  |
| 12    | Orientation Programme                                                               | 239-250  |