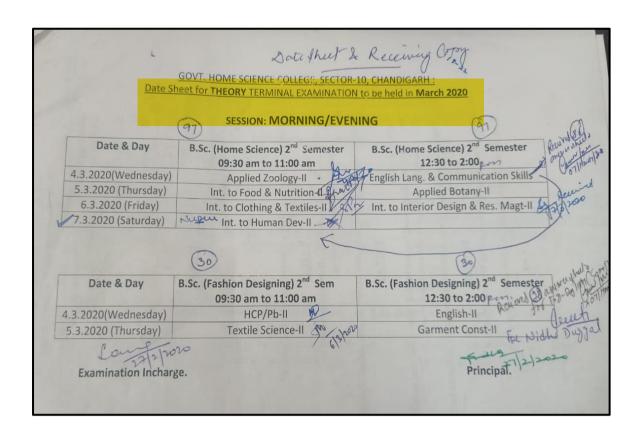

# Metric no.-2.5.1: Mechanism of Internal/ External Assessment is Transparent and the Grievance Redressal System is time- bound and Efficient

**INDEX** 

| S.No. | Content                                                                             | Page No. |
|-------|-------------------------------------------------------------------------------------|----------|
| 1     | Academic Calendars                                                                  | 1-70     |
| 2     | <b>Teaching Plans</b>                                                               | 71       |
| 3     | <b>Examination Committee of the college</b>                                         | 72-76    |
| 4     | Rules and Regulation for Examination (College Prospectus)                           | 77       |
| 5     | Notices, Circulars, Datasheets of  Examination and Internal Assessments             | 78-206   |
| 6     | Internal Assessment for each course                                                 | 207-212  |
| 7     | Internal Assessments displayed on Departmental Notice Boards.                       | 213-216  |
| 8     | Panjab University Examination Website Screenshots for uploading Internal Assessment | 217-219  |
| 9     | Internal Assessment Report                                                          | 220-222  |
| 10    | <b>Tutorial Groups</b>                                                              | 223      |
| 11    | <b>University Guidelines for Examination</b>                                        | 224-238  |
| 12    | Orientation Programme                                                               | 239-250  |