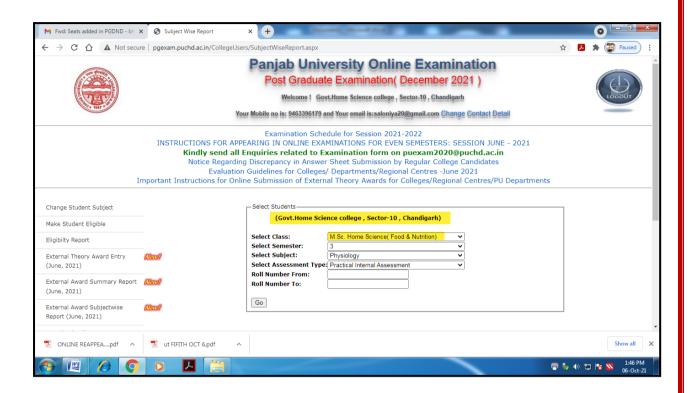

# Metric no.-2.5.1: Mechanism of Internal/ External Assessment is Transparent and the Grievance Redressal System is time- bound and Efficient

**INDEX** 

| S.No. | Content                                                                             | Page No. |
|-------|-------------------------------------------------------------------------------------|----------|
| 1     | Academic Calendars                                                                  | 1-70     |
| 2     | <b>Teaching Plans</b>                                                               | 71       |
| 3     | <b>Examination Committee of the college</b>                                         | 72-76    |
| 4     | Rules and Regulation for Examination (College Prospectus)                           | 77       |
| 5     | Notices, Circulars, Datasheets of  Examination and Internal Assessments             | 78-206   |
| 6     | Internal Assessment for each course                                                 | 207-212  |
| 7     | Internal Assessments displayed on Departmental Notice Boards.                       | 213-216  |
| 8     | Panjab University Examination Website Screenshots for uploading Internal Assessment | 217-219  |
| 9     | Internal Assessment Report                                                          | 220-222  |
| 10    | <b>Tutorial Groups</b>                                                              | 223      |
| 11    | <b>University Guidelines for Examination</b>                                        | 224-238  |
| 12    | Orientation Programme                                                               | 239-250  |