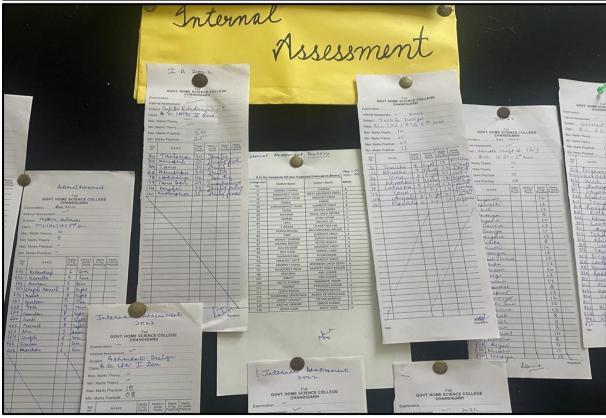

# Metric no.-2.5.1: Mechanism of Internal/ External Assessment is Transparent and the Grievance Redressal System is time- bound and Efficient

**INDEX** 

| S.No. | Content                                                                             | Page No. |
|-------|-------------------------------------------------------------------------------------|----------|
| 1     | Academic Calendars                                                                  | 1-70     |
| 2     | <b>Teaching Plans</b>                                                               | 71       |
| 3     | <b>Examination Committee of the college</b>                                         | 72-76    |
| 4     | Rules and Regulation for Examination (College Prospectus)                           | 77       |
| 5     | Notices, Circulars, Datasheets of  Examination and Internal Assessments             | 78-206   |
| 6     | Internal Assessment for each course                                                 | 207-212  |
| 7     | Internal Assessments displayed on Departmental Notice Boards.                       | 213-216  |
| 8     | Panjab University Examination Website Screenshots for uploading Internal Assessment | 217-219  |
| 9     | Internal Assessment Report                                                          | 220-222  |
| 10    | <b>Tutorial Groups</b>                                                              | 223      |
| 11    | <b>University Guidelines for Examination</b>                                        | 224-238  |
| 12    | Orientation Programme                                                               | 239-250  |