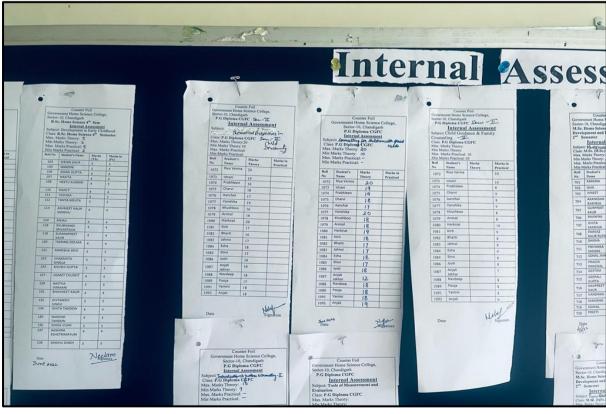

# Metric no.-2.5.1: Mechanism of Internal/ External Assessment is Transparent and the Grievance Redressal System is time- bound and Efficient

**INDEX** 

| S.No. | Content                                                                             | Page No. |
|-------|-------------------------------------------------------------------------------------|----------|
| 1     | Academic Calendars                                                                  | 1-70     |
| 2     | <b>Teaching Plans</b>                                                               | 71       |
| 3     | <b>Examination Committee of the college</b>                                         | 72-76    |
| 4     | Rules and Regulation for Examination (College Prospectus)                           | 77       |
| 5     | Notices, Circulars, Datasheets of  Examination and Internal Assessments             | 78-206   |
| 6     | Internal Assessment for each course                                                 | 207-212  |
| 7     | Internal Assessments displayed on Departmental Notice Boards.                       | 213-216  |
| 8     | Panjab University Examination Website Screenshots for uploading Internal Assessment | 217-219  |
| 9     | Internal Assessment Report                                                          | 220-222  |
| 10    | <b>Tutorial Groups</b>                                                              | 223      |
| 11    | <b>University Guidelines for Examination</b>                                        | 224-238  |
| 12    | Orientation Programme                                                               | 239-250  |