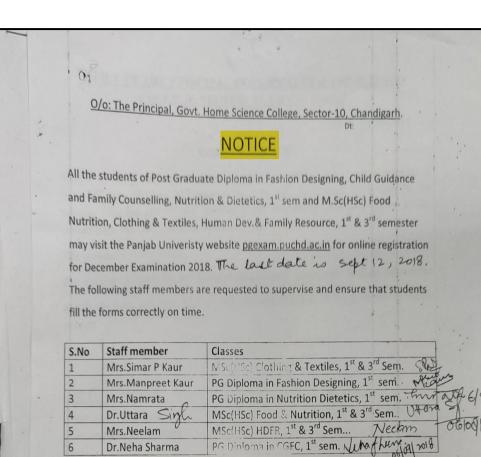

ipal Principal

Govt. Home Science College Sector 10-D, Chandigarh

## GOVT. HOME SCIENCE COLLEGE, SECTOR 10-D, CHANDIGARH

NOTICE

Date-28.03.2018

All the teaching faculty members are hereby informed to attend a workshop on uploading Mid-Term exam marks (Theory and practical) of all classes on dhe.chd.gov.in on Saturday i.e. 31.03.2018 at 10:00AM onwards.

**Examination Committee** 

Govt. Home Science College Sector 10-D, Chandigarh

GOVT. HOME SCIENCE COLLEGE, SECTOR 10-D, CHANDIGARH

NOTICE

Date-28.03.2018

All the teaching faculty is hereby informed to conduct retest of students who have not secured 25% marks in theory and practical separately. Kindly submit award list by 3rd April, 2018 to Mr. Ashish.

**Examination Committee** 

Govt. Home Science College Sector-10-D, Chandigarh



Examinations.

Mrs.Neelam Dr.Neha Sharma

5

Exam/2018/1772

NOTICE

Dated: 18918

The Terminal Theory Examinations October 2018 will commence w.e.f  $\bf 9.10.2018$  onwards . All the staff members teaching BSc(HSc)  $1^{st}$  sem,  $3^{rd}$  sem,  $5^{th}$  sem( all streams) and BSc(Fashion Designing ) 1<sup>st</sup> sem, 3<sup>rd</sup> sem,5<sup>th</sup> sem, MSc(HSc) FC,CT,HDFR 1<sup>st</sup> & 3<sup>rd</sup> sem, PG Diploma FN, CT, CGFC 1<sup>st</sup> sem, are requested to submit the question paper to Mr.Ashish Sinha/ Mr.Harinder Kumar, C&T Department by 29.9.2018 positively. The question paper should conform to the following norms:

- 1. Maximum Marks and duration of the paper should be written on the top of the Question paper.
- 2. The pattern of the paper shall be as per the Term