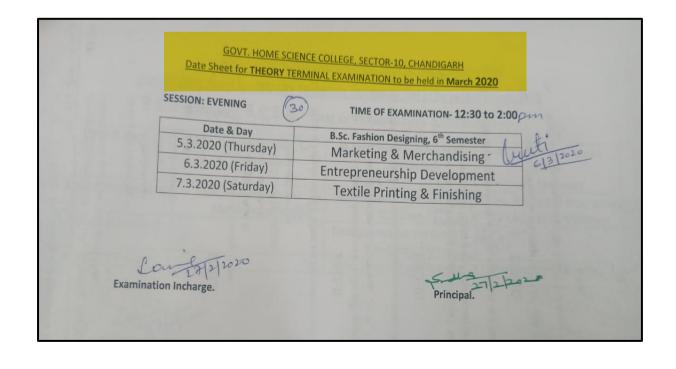

# Metric no.-2.5.1: Mechanism of Internal/ External Assessment is Transparent and the Grievance Redressal System is time- bound and Efficient

**INDEX** 

| S.No. | Content                                                                             | Page No. |
|-------|-------------------------------------------------------------------------------------|----------|
| 1     | Academic Calendars                                                                  | 1-70     |
| 2     | <b>Teaching Plans</b>                                                               | 71       |
| 3     | <b>Examination Committee of the college</b>                                         | 72-76    |
| 4     | Rules and Regulation for Examination (College Prospectus)                           | 77       |
| 5     | Notices, Circulars, Datasheets of  Examination and Internal Assessments             | 78-206   |
| 6     | Internal Assessment for each course                                                 | 207-212  |
| 7     | Internal Assessments displayed on Departmental Notice Boards.                       | 213-216  |
| 8     | Panjab University Examination Website Screenshots for uploading Internal Assessment | 217-219  |
| 9     | Internal Assessment Report                                                          | 220-222  |
| 10    | <b>Tutorial Groups</b>                                                              | 223      |
| 11    | <b>University Guidelines for Examination</b>                                        | 224-238  |
| 12    | Orientation Programme                                                               | 239-250  |