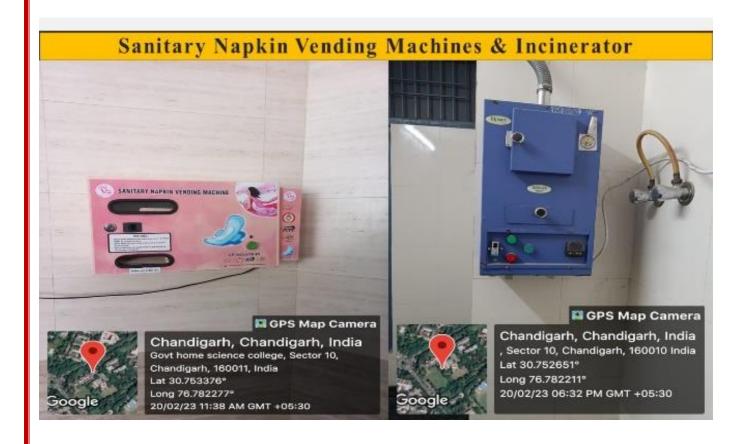

### **INDEX**

| S. No. | Content                                                          | Page No. |
|--------|------------------------------------------------------------------|----------|
| 1.     | College Building Identified as a Part of Heritage Zone           | 3        |
| 2.     | Built up Area of College                                         | 4        |
| 3.     | Classrooms/LTs/ Laboratories with ICT Facilities                 | 5-19     |
| 4.     | Facilities for Divyangjan                                        | 20-21    |
| 5.     | Multimedia Research Block, Conference Hall and<br>Committee Room | 22-23    |
| 6.     | Library                                                          | 24       |
| 7.     | U.G and P.G Hostels                                              | 25-26    |
| 8.     | Sports and Games Facilities                                      | 27-30    |
| 9.     | Facilities for Cultural Activities                               | 31       |
| 10.    | Green Campus                                                     | 32-34    |
| 11.    | Gardens                                                          | 34-37    |
| 12.    | Specialized Facilities                                           | 38-40    |
| 13.    | Disaster Management System and Fire Exit Plan                    | 41       |
| 14.    | Sanitary Vending Machines and Incinerators                       | 42       |
| 15.    | Water Boosting Station                                           | 42       |
| 16.    | Certified as an "Eat Right Campus" with 5 star rating            | 43       |