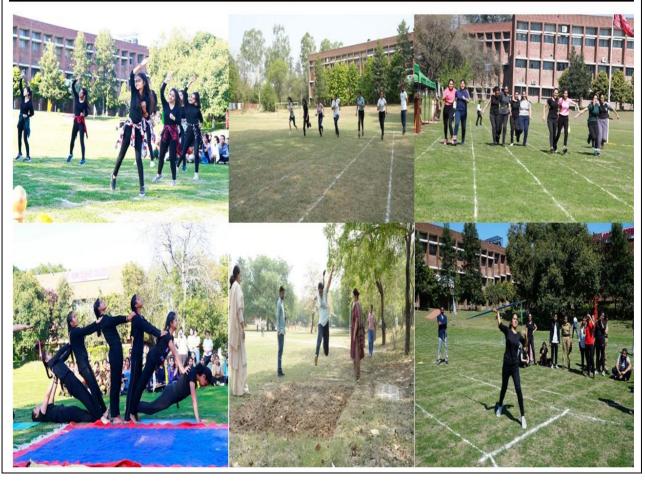

S



### **CCTV**





# All-in-One Computer



### **Facilities for Divyangjan**





### Facilities For Divyangjan



### Reading Corner for Divyangjan



# Facilities For Divyangjan



### Multimedia Research Block, Conference Hall and Seminar Rooms

# Multimedia Research Block GPS Map Camera Chandigarh, Chandigarh, India Govt Home Science College, sec 10, Chandigarh Lat 30.753059° Long 76.782068° 17/02/23 01:19 PM GMT +05:30



### Conference Hall



# Committee Room (Room no. 3)



### Library

### Main Library



# Reference Section And Newspaper Section



### P.G & U.G. Hostels





### **Sports and Games Facilities**

### **Open Air Gym**



### **Indoor Gym**



### **Indoor Badminton Hall**



# **Table Tennis**







# Athletic Ground for Track/Field Events/Yoga and Aerobics



# **Facilities for Cultural Activities**

# Auditorium



# Reception Area











# Rain Water Harvesting





### Green House



# **Gardens**

# Mini Hill-Forest Garden



# Herbal Garden



Fruit Garden





# Kitchen Garden





# Mini-Rose Garden



# Mini-Cactus Garden



# Plant Nursery





# **Specialized Facilities**

# CHAITANYA LABORATORY NURSERY SCHOOL





### e-Pathshala



### Swavalamban corner





# Cafeteria



# **Diet Clinic**



# Counselling Cell







# Disaster Management System



### Fire Exit Plan







# **Water Boosting System**



# **College Certified as Eat Right Campus**



# INSPECTION CHECKLIST FOR EAT RIGHT CAMPUS

|                          | The state of the s |                 |