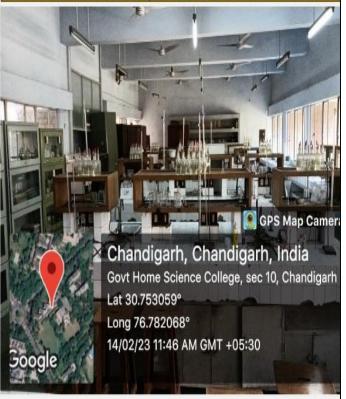

ated 5.12.22 for information and necessary action.

For

Chief Architect,

Deptt. of Urban Planning,

Chandigarh Administration.

### Classrooms/LTs/ Laboratories with ICT facilities





### Smart Class Room No. 8



Room No. 9



### E-pathshala (Room No. 10)



















# Smart Lecture Hall-II (Room No.-35)



# CAD Lab(room No.-36) GPS Map Camera Chandigarh, Chandigarh, India Govt Home Science College, sec 10, Chandigarh Lat 30.753059° Long 76.782068° 13/02/23 10:48 AM GMT +05:30

# Dyeing Lab(room No.-37)



### Printing Lab(room No.-37A)











### P.G. Garment Construction Lab(room No.-42)



### Seminar Hall (Clothing And Textile) Room No. 44



### UG Construction Lab(room No.-46)



### Smart Class Room 48



# Physics Lab(room No.-49)



# Chemistry Lab(Room No.-52)



### Furnishing Lab (Cottage)



### Auto CAD Lab







# Family Resource Management Lab



# Smart Lecture Hall-III(Room no. 56)





















# Botany Lab(Room no. 66)

















### Wheel Chair



### **Additional ICT Facilities**

# Routers (Ground Floor)



### Routers (1st Floor)



# Routers (2nd Floor)



### Smart LED TVs















### Digital Podium



### Printers



# Visualizers



# UPS



### **CCTV**





# All-in-One Computer



### **Facilities for Divyangjan**





### Facilities For Divyangjan



### Reading Corner for Divyangjan



# Facilities For Divyangjan



### Multimedia Research Block, Conference Hall and Seminar Rooms

# Multimedia Research Block GPS Map Camera Chandigarh, Chandigarh, India Govt Home Science College, sec 10, Chandigarh Lat 3