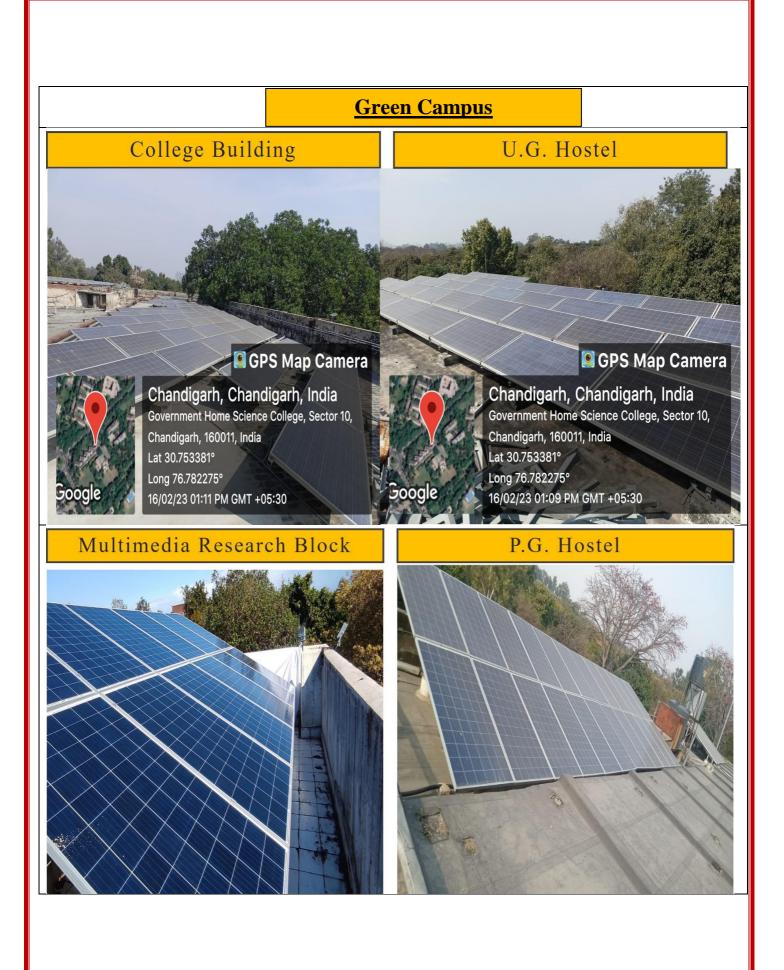

### **Built up Area of College**

The Chief Architect, Deptt. of Urban Planning, Chandigarh Administration.

To

From

The Director Higher Education,

UT Chandigarh.

Memo No. Arch-2023/ Dated Chandigarh the

Request for getting document regarding the green area coverage as well as built up area of Govt. Home Science, Sector 10, Chandigarh for NAAC assessment of Subject:

the college.

This is with reference to your office memo 141 dated 06-01-2023 on these subject

cited work.

In this regard, it is stated that as per the drawings available in the records of this office for this compus total built up area of the college comes out to be approx. 2,79,919.00 sq.ft i.e 0.36% and Green Area coverage comes out to be 77% of the plot area. However, the same may kindly be got ascertained from the Engineering department in view of the existing site situation.