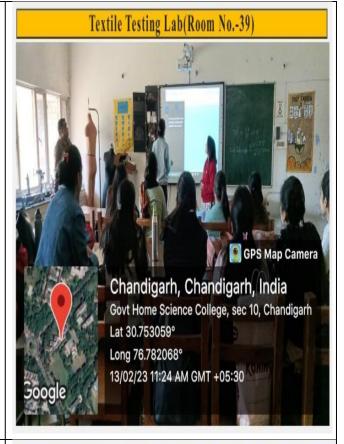

ct, Deptt. of Urban Planning,

Mrs. Mora

Chandigarh Administration.

Dated: 194-23 Endst.No. -Arch-2023/ 877

A copy of above is forwarded to the Principal, Govt. Home Science College, Sector 10, Chandigarh wrt her office endst no 3491 dated 5.12.22 for information and necessary action.

For

Chief Architect,

Deptt. of Urban Planning,

Chandigarh Administration.

### Classrooms/LTs/ Laboratories with ICT facilities





### Smart Class Room No. 8



Room No. 9



### E-pathshala (Room No. 10)



















# Smart Lecture Hall-II (Room No.-35)



# CAD Lab(room No.-36) GPS Map Camera Chandigarh, Chandigarh, India Govt Home Science College, sec 10, Chandigarh Lat 30.753059° Long 76.782068° 13/02/23 10:48 AM GMT +05:30

# Dyeing Lab(room No.-37)



### Printing Lab(room No.-37A)











### P.G. Garment Construction Lab(room No.-42)



### Seminar Hall (Clothing And Textile) Room No. 44



### UG Construction Lab(room No.-46)



### Smart Class Room 48



# Physics Lab(room No.-49)



# Chemistry Lab(Room No.-52)



### Furnishing Lab (Cottage)



### Auto CAD Lab







# Family Resource Management Lab



# Smart Lecture Hall-III(Room no. 56)





















# Botany Lab(Room no. 66)

















### Wheel Chair



### **Additional ICT Facilities**

# Routers (Ground Floor)



### Routers (1st Floor)



# Routers (2nd Floor)



### Smart LED TVs















### Digital Podium



### Printers



# Visualizers



# UPS



### **CCTV**





# All-in-One Computer



### **Facilities for Divyangjan**





### Facilities For Divyangjan



### Reading Corner f