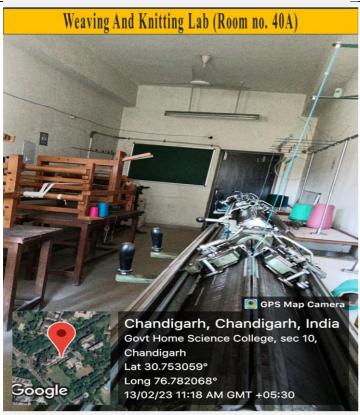

, Deptt. of Urban Planning,

Mrs. Mora

Chandigarh Administration.

Dated: 194-23 Endst.No. -Arch-2023/ 877

A copy of above is forwarded to the Principal, Govt. Home Science College, Sector 10, Chandigarh wrt her office endst no 3491 dated 5.12.22 for information and necessary action.

For

Chief Architect,

Deptt. of Urban Planning,

Chandigarh Administration.

### Classrooms/LTs/ Laboratories with ICT facilities





### Smart Class Room No. 8



Room No. 9



### E-pathshala (Room No. 10)



















# Smart Lecture Hall-II (Room No.-35)



# CAD Lab(room No.-36) GPS Map Camera Chandigarh, Chandigarh, India Govt Home Science College, sec 10, Chandigarh Lat 30.753059° Long 76.782068° 13/02/23 10:48 AM GMT +05:30

# Dyeing Lab(room No.-37)



### Printing Lab(room No.-37A)











### P.G. Garment Construction Lab(room No.-42)



### Seminar Hall (Clothing And Textile) Room No. 44



### UG Construction Lab(room No.-46)



### Smart Class Room 48



# Physics Lab(room No.-49)



# Chemistry Lab(Room No.-52)



### Furnishing Lab (Cottage)



### Auto CAD Lab







# Family Resource Management Lab



# Smart Lecture Hall-III(Room no. 56)





















# Botany Lab(Room no. 66)

















### Wheel Chair



### **Additional ICT Facilities**

# Routers (Ground Floor)



### Routers (1st Floor)



# Routers (2nd Floor)



### Smart LED TVs















### Digital Podium



### Printers



# Visualizers



# UPS



### **CCTV**





# All-in-One Computer



### **Facilities for Divyangjan**





### Facilities For Divyangjan



### Reading Corner for