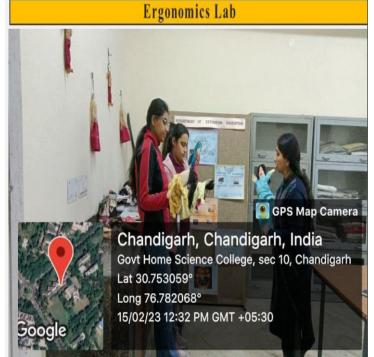

r

Chief Architect,

Deptt. of Urban Planning,

Chandigarh Administration.

### Classrooms/LTs/ Laboratories with ICT facilities





### Smart Class Room No. 8



Room No. 9



### E-pathshala (Room No. 10)



















# Smart Lecture Hall-II (Room No.-35)



# CAD Lab(room No.-36) GPS Map Camera Chandigarh, Chandigarh, India Govt Home Science College, sec 10, Chandigarh Lat 30.753059° Long 76.782068° 13/02/23 10:48 AM GMT +05:30

# Dyeing Lab(room No.-37)



### Printing Lab(room No.-37A)











### P.G. Garment Construction Lab(room No.-42)



### Seminar Hall (Clothing And Textile) Room No. 44



### UG Construction Lab(room No.-46)



### Smart Class Room 48



# Physics Lab(room No.-49)



# Chemistry Lab(Room No.-52)



### Furnishing Lab (Cottage)



### Auto CAD Lab







# Family Resource Management Lab



# Smart Lecture Hall-III(Room no. 56)





















# Botany Lab(Room no. 66)

















### Wheel Chair



### **Additional ICT Facilities**

# Routers (Ground Floor)



### Routers (1st Floor)



# Routers (2nd Floor)



### Smart LED TVs















### Digital Podium



### Printers



# Visualizers



# UPS



### **CCTV**





# All-in-One Computer



### **Facilities for Divyangjan**





### Facilities For Divyangjan



### Reading Corner for Divyangjan



# Facilities For Divyangjan



### Multimedia Research Block, Conference Hall and Seminar Rooms

# Multimedia Research Block GPS Map Camera Chandigarh, Chandigarh, India Govt Home Science College, sec 10, Chandigarh Lat 30.753059° Long 76.782068° 17/02/23 01:19 PM GMT +05:30