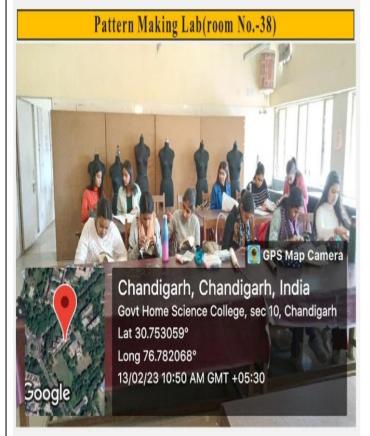

tect, Deptt. of Urban Planning,

Mrs. Mora

Chandigarh Administration.

Dated: 194-23 Endst.No. -Arch-2023/ 877

A copy of above is forwarded to the Principal, Govt. Home Science College, Sector 10, Chandigarh wrt her office endst no 3491 dated 5.12.22 for information and necessary action.

For

Chief Architect,

Deptt. of Urban Planning,

Chandigarh Administration.

### Classrooms/LTs/ Laboratories with ICT facilities





### Smart Class Room No. 8



Room No. 9



### E-pathshala (Room No. 10)



















# Smart Lecture Hall-II (Room No.-35)



# CAD Lab(room No.-36) GPS Map Camera Chandigarh, Chandigarh, India Govt Home Science College, sec 10, Chandigarh Lat 30.753059° Long 76.782068° 13/02/23 10:48 AM GMT +05:30

# Dyeing Lab(room No.-37)



### Printing Lab(room No.-37A)











### P.G. Garment Construction Lab(room No.-42)



### Seminar Hall (Clothing And Textile) Room No. 44



### UG Construction Lab(room No.-46)



### Smart Class Room 48



# Physics Lab(room No.-49)



# Chemistry Lab(Room No.-52)



### Furnishing Lab (Cottage)



### Auto CAD Lab







# Family Resource Management Lab



# Smart Lecture Hall-III(Room no. 56)





















# Botany Lab(Room no. 66)

















### Wheel Chair



### **Additional ICT Facilities**

# Routers (Ground Floor)



### Routers (1st Floor)



# Routers (2nd Floor)



### Smart LED TVs















### Digital Podium



### Printers



# Visualizers



# UPS



### **CCTV**





# All-in-One Computer



### **Facilities for Divyangjan**





### Facilities For Divyangjan



### Reading Corner