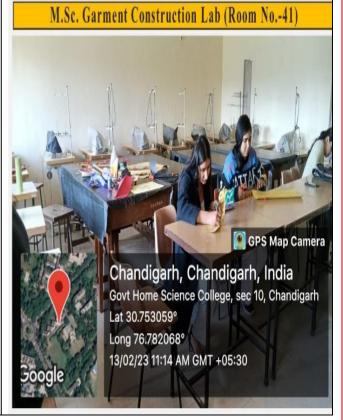

Deptt. of Urban Planning,

Mrs. Mora

Chandigarh Administration.

Dated: 194-23 Endst.No. -Arch-2023/ 877

A copy of above is forwarded to the Principal, Govt. Home Science College, Sector 10, Chandigarh wrt her office endst no 3491 dated 5.12.22 for information and necessary action.

For

Chief Architect,

Deptt. of Urban Planning,

Chandigarh Administration.

### Classrooms/LTs/ Laboratories with ICT facilities





### Smart Class Room No. 8



Room No. 9



### E-pathshala (Room No. 10)



















# Smart Lecture Hall-II (Room No.-35)



# CAD Lab(room No.-36) GPS Map Camera Chandigarh, Chandigarh, India Govt Home Science College, sec 10, Chandigarh Lat 30.753059° Long 76.782068° 13/02/23 10:48 AM GMT +05:30

# Dyeing Lab(room No.-37)



### Printing Lab(room No.-37A)











### P.G. Garment Construction Lab(room No.-42)



### Seminar Hall (Clothing And Textile) Room No. 44



### UG Construction Lab(room No.-46)



### Smart Class Room 48



# Physics Lab(room No.-49)



# Chemistry Lab(Room No.-52)



### Furnishing Lab (Cottage)



### Auto CAD Lab







# Family Resource Management Lab



# Smart Lecture Hall-III(Room no. 56)





















# Botany Lab(Room no. 66)

















### Wheel Chair



### **Additional ICT Facilities**

# Routers (Ground Floor)



### Routers (1st Floor)



# Routers (2nd Floor)



### Smart LED TVs















### Digital Podium



### Printers



# Visualizers



# UPS



### **CCTV**





# All-in-One Computer



### **Facilities for Divyangjan**





### Facilities For Divyangjan



### Reading Corner for D