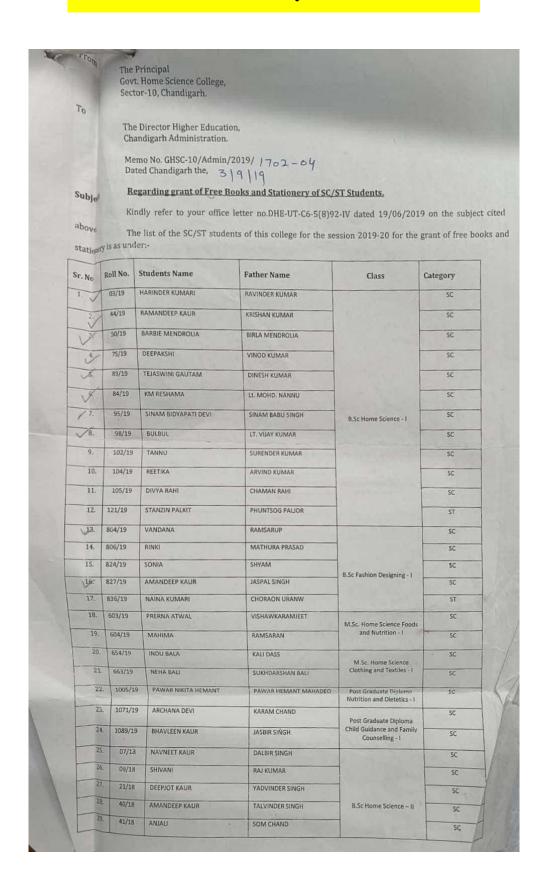

# Metric.-5.1.1 Percentage of students benefited by scholarships and free ships provided by the Government, Non-Government agencies and Philanthropists during last five years