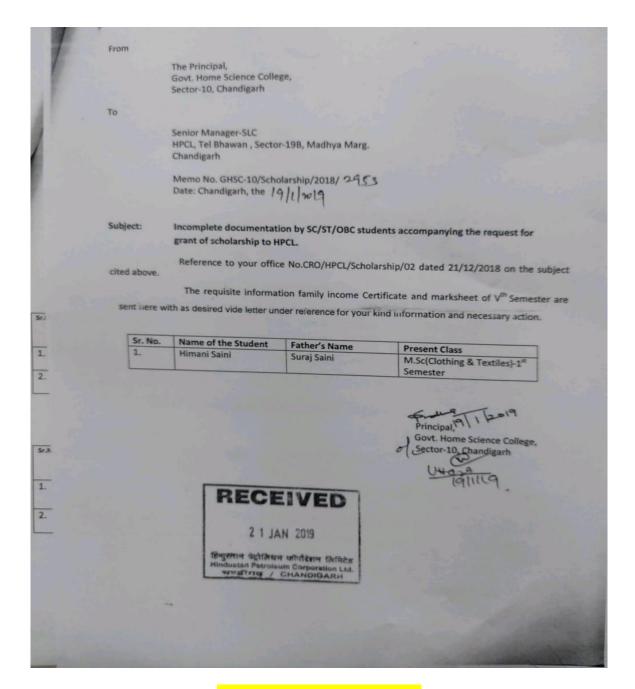

Principal Govt. Home Science College, Sector-10, Chandigarh.

Endst No. 2629 -31

Dated 9)1) 18

Copy is forwarded to the following for further necessary action.

Libarian (Internal)
 Accountant (Internal)

Principal GIII 2018
Govt. Home Science College.
Sector 10. Chandigarh.

Awarded to Mahima Javelta. Sulekha Rani. Khushboo, Manpreet, Akshita Negi, Sweety , Tarshvi, Shreeya, Gagandeep Kaur , Thangjam Roshini, Shalini , Kamaljeet Kaur, Suman , Anu, Nisha Devi, Nandita, Shivani Devi, Muskan, Sidhu, Pooja, Harpreet Kaur, Bhawna Mehra, Renu Kumari, Ritu, Harsiman, Shivani, Rekha, Priyanka, Paridhi Kohli, Iliza Chishi, Baldeep Kaur, Mamta Rani, Anamika Kashyap, Navreet. Sujata Devi, Naina, Nitima, Marry, Munjula Sisodia, Sameena Rani, Pooja

2018-2019

#### Scholarship Scheme for SC/ST/OBC



**Awarded to Himani Saini** 

#### Sarnjit Kaur Memorial Award



Awarded to Mukta, Diljot and Amita

#### Single Girl Child Schlorship PU



#### Awarded to Rianshu

#### **Utilization of Laptops Under E-Santarak Scheme**

|                                   |                                                              | 4.     | Utilization of Laptops und | ler E-Sanatak Scheme |                                  |                                                     |  |