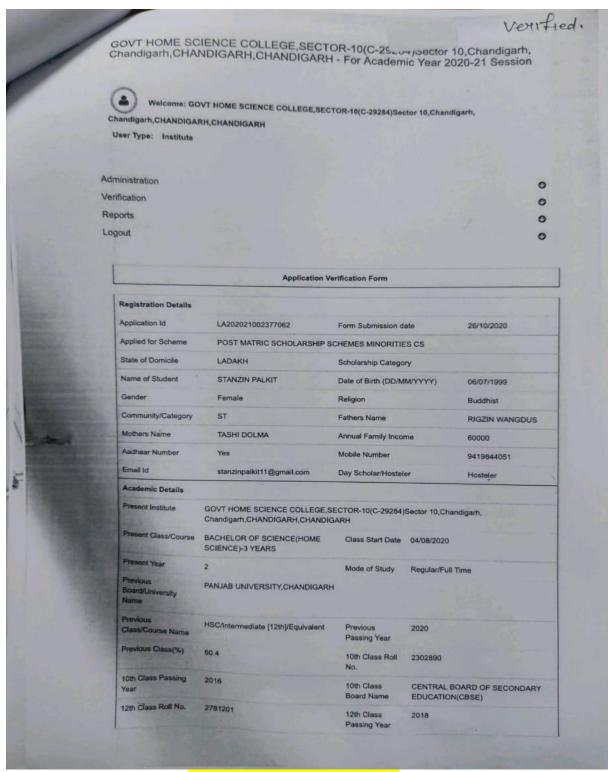

|

Awarded to Jigmet Chuskit



Awarded to Stanzin Palkit

| Marin Color                                                                                                                      | NATIONAL SCHOLARSHI