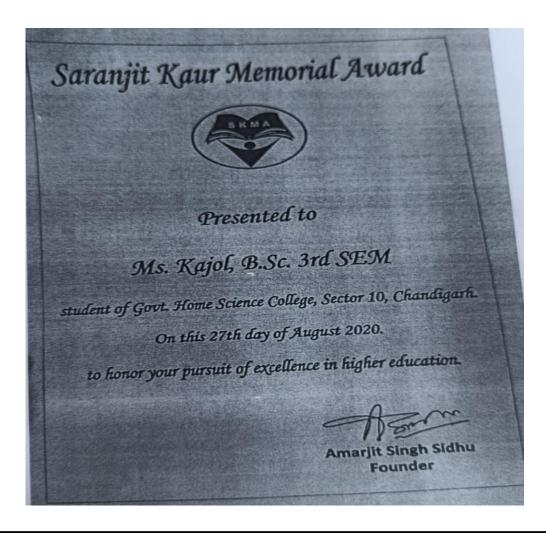

| Sarnjit Kaur Memorial Award                                   | 100     |
|---------------------------------------------------------------|---------|
| Sinder Kukar Award                                            | 100     |
| Post Matric Scholarship Schemes Minorities<br>Communities     | 101-102 |
| Free Books and Stationery for SC/ST Students                  | 103-104 |
| Post Matric Scholarship for Students with Disabilities        | 105-106 |
| Post Matric Scholarship Scheme for OBC<br>Students-Chandigarh | 106     |
| Students Aid Fund                                             | 107     |
| Fee Concession                                                | 108-119 |