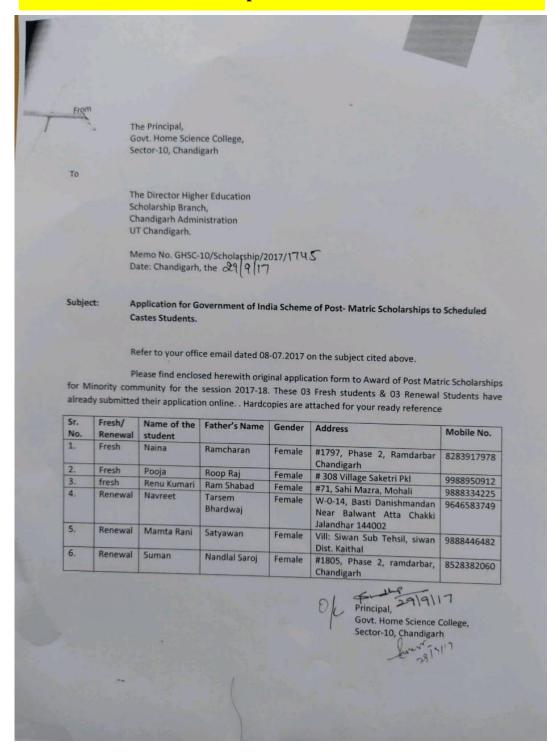

#### **Post-Matric Scholarships to Scheduled Castes Students**

Awarded to Navreet, Naina, Pooja, Renu Kumari, Mamta Rani, Suman