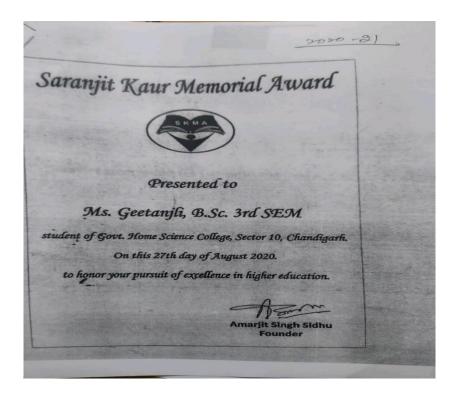

| Sarnjit Kaur Memorial Award                                   | 100     |
|---------------------------------------------------------------|---------|
| Sinder Kukar Award                                            | 100     |
| Post Matric Scholarship Schemes Minorities<br>Communities     | 101-102 |
| Free Books and Stationery for SC/ST Students                  | 103-104 |
| Post Matric Scholarship for Students with Disabilities        | 105-106 |
| Post Matric Scholarship Scheme for OBC<br>Students-Chandigarh | 106     |
| Students Aid Fund                                             | 107     |
| Fee Concession                                                | 108-119 |