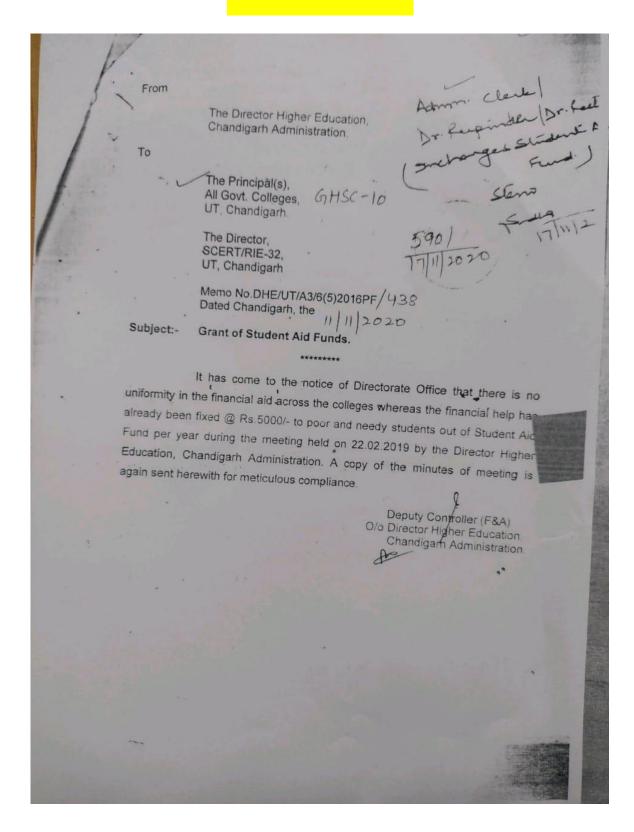

|

<mark>Awarded to Guljahan</mark>

**Cheque received by student** 

#### **Students Aid Fund**



OF THE MEFTING HELD ON 22.02.2019 AT 11:30
THE CHAIRPERSONSHIP OF THE PRINCIPAL, F
ATE GOVT. COLLEGE FOR GIRLS, SECTOR-11,
ADIGARH TO FIX THE GUIDELINES, PARAMETERS
TES FOR GRANT OF FINANCIAL AID OUT OF STUDENT
UND TO POOR AND NEEDY STUDENTS

A meeting of the committee members constituted vide Order Endst DHE-UT-C5-6(5)2016 dated 15.02.2019 to fix the guidelines, parameter rates for grant of financial aid out of Student Aid Fund to poor and n students was held on 22.02.2019 (Friday) at 11:30 a.m. under Chairpersonship of the Principal, Post Graduate Govt. College for Girls, St. 11, Chandigarh.

The committee recommended the following:

- 1. The committee recommended Rs. 5000/- financial help to poor and needy students but of Student Aid Fund (SAF) per year.
- 2. Rs. 1.5 lacs should be se