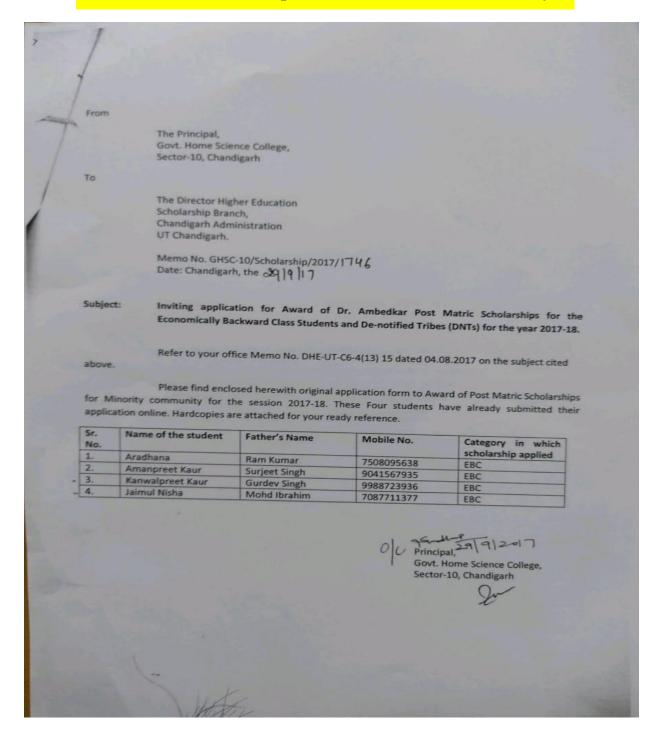

#### **Post Matric Scholarship Schemes Minorities Community**

Awarded to Kanwalpreet Kaur, Jaimul Nisha, Aradhana and Amanpreet