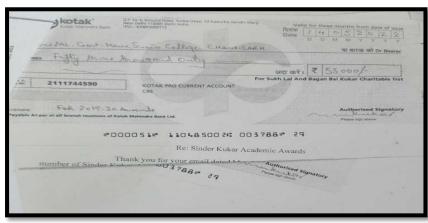

#### Sinder Kukar Award

# GOVERNMENT HOME SCIENCE COLLEGE SECTOR 10-D, CHANDIGARH-160010

Ph. No.: 0172-2740387, Fax: 0172-2740387 Website: www.homescience10.org; Email id: homescience-chd@nic.in

Ref. ...030....

Date 2.04.2019

This is to certify that Dr. Narinder Kukar established a scholarship in the memory of his sister

Ms. Sinder Kukar who was lecturer in Government Home Science College Chandigarh in 1962.

Dr. Narinder Kukar decided to give award and scholarship to following categories.

| Serial<br>No. | Category                                                                         | Amount<br>(Rs) |
|---------------|----------------------------------------------------------------------------------|----------------|
| 1             | Topper in HDFR in B.Sc 1 <sup>st</sup> year in Panjab University Chandigarh exam | 5000           |
| 2             | Topper in HDFR in B.Sc 2 <sup>nd</sup> year in Panjab University Chandigarh exam | 5000           |
| 3             | Topper in HDFR in B.Sc 3 <sup>rd</sup> year in Panjab University Chandigarh exam | 5000           |
| 4             | Topper in HDFR in M.Sc year in Panjab University Chandigarh exam                 | 10000          |