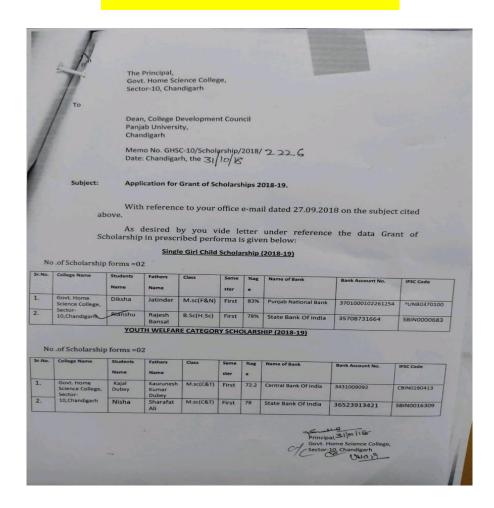

r necessary action.

Libarian (Internal)
 Accountant (Internal)

Principal GIII 2018
Govt. Home Science College.
Sector 10. Chandigarh.

Awarded to Mahima Javelta. Sulekha Rani. Khushboo, Manpreet, Akshita Negi, Sweety , Tarshvi, Shreeya, Gagandeep Kaur , Thangjam Roshini, Shalini , Kamaljeet Kaur, Suman , Anu, Nisha Devi, Nandita, Shivani Devi, Muskan, Sidhu, Pooja, Harpreet Kaur, Bhawna Mehra, Renu Kumari, Ritu, Harsiman, Shivani, Rekha, Priyanka, Paridhi Kohli, Iliza Chishi, Baldeep Kaur, Mamta Rani, Anamika Kashyap, Navreet. Sujata Devi, Naina, Nitima, Marry, Munjula Sisodia, Sameena Rani, Pooja

2018-2019

#### Scholarship Scheme for SC/ST/OBC



**Awarded to Himani Saini** 

#### Sarnjit Kaur Memorial Award



Awarded to Mukta, Diljot and Amita

#### Single Girl Child Schlorship PU



#### Awarded to Rianshu

#### **Utilization of Laptops Under E-Santarak Scheme**

|                                   |                                                              | 4.     | Utilization of Laptops und | ler E-Sanatak Scheme |                                  |                                                     |  |