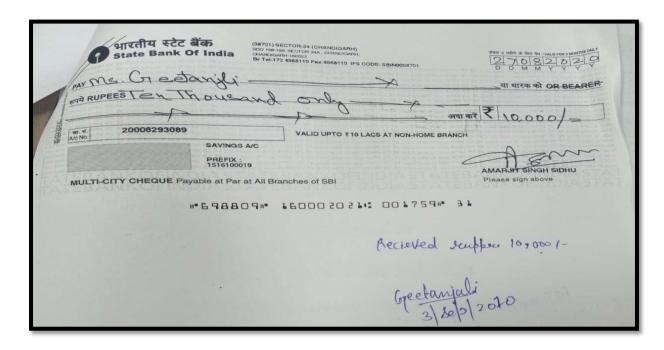

| Sarnjit Kaur Memorial Award                                   | 100     |
|---------------------------------------------------------------|---------|
| Sinder Kukar Award                                            | 100     |
| Post Matric Scholarship Schemes Minorities<br>Communities     | 101-102 |
| Free Books and Stationery for SC/ST Students                  | 103-104 |
| Post Matric Scholarship for Students with Disabilities        | 105-106 |
| Post Matric Scholarship Scheme for OBC<br>Students-Chandigarh | 106     |
| Students Aid Fund                                             | 107     |
| Fee Concession                                                | 108-119 |