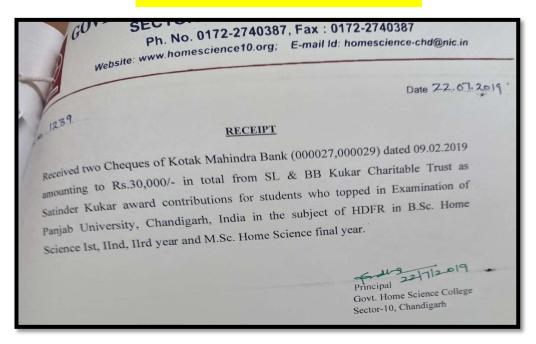

# GOVERNMENT HOME SCIENCE COLLEGE SECTOR 10-D, CHANDIGARH-160010

Ph. No.: 0172-2740387, Fax: 0172-2740387 Website: www.homescience10.org; Email id: homescience-chd@nic.in

Ref. ...030....

Date 2.04.2019

This is to certify that Dr. Narinder Kukar established a scholarship in the memory of his sister

Ms. Sinder Kukar who was lecturer in Government Home Science College Chandigarh in 1962.

Dr. Narinder Kukar decided to give award and scholarship to following categories.

| Serial<br>No. | Category                                                                         | Amount<br>(Rs) |
|---------------|----------------------------------------------------------------------------------|----------------|
| 1             | Topper in HDFR in B.Sc 1 <sup>st</sup> year in Panjab University Chandigarh exam | 5000           |
| 2             | Topper in HDFR in B.Sc 2 <sup>nd</sup> year in Panjab University Chandigarh exam | 5000           |
| 3             | Topper in HDFR in B.Sc 3 <sup>rd</sup> year in Panjab University Chandigarh exam | 5000           |
| 4             | Topper in HDFR in M.Sc year in Panjab University Chandigarh exam                 | 10000          |