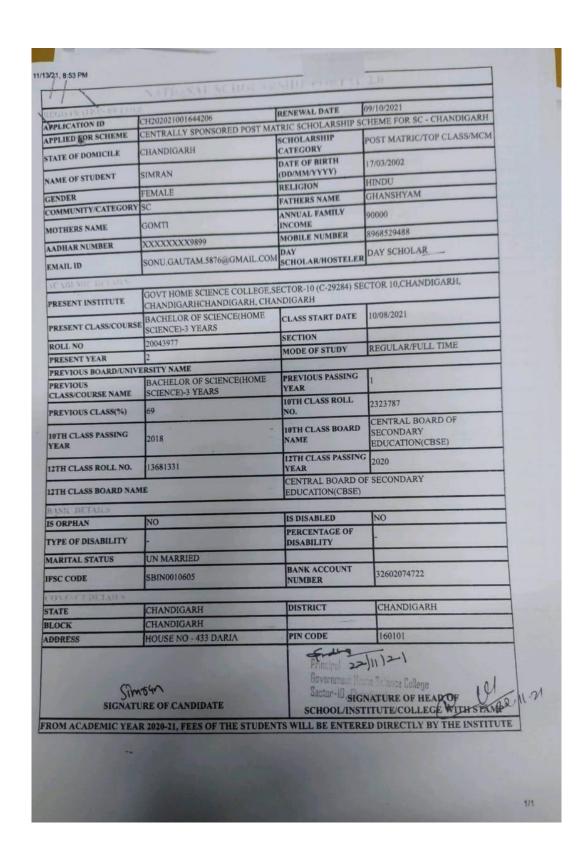

|   |           | Sinder Kukar Award                                                                      | 29      |
|---|-----------|-----------------------------------------------------------------------------------------|---------|
|   |           | Fee Concession                                                                          | 30-31   |
|   |           | Ek Bharat Shreshta Bharat Scholarship                                                   | 32 - 35 |
|   |           | All India Girls Trekking Expedition<br>Scholarship                                      | 32 - 35 |
|   |           | Cadet Welfare Scholarship                                                               | 32 - 35 |
|   |           | Free Books and Stationery for SC/ST Students                                            | 36-37   |
|   |           | Post Matric Scholarship Scheme for Minority<br>Communities                              | 39      |
|   |           | Centrally Sponsored Post Matric Scholarship<br>Scheme for SC                            | 40      |
| 3 | 2019-2020 | Sinder Kukar Award                                                                      | 41      |
|   |           | Sarnjit Kaur Memorial Award                                                             | 42-43   |
|   |           | Fee Concession                                                                          | 44-65   |
|   |           | Free Books And Stationery for SC/ST Students                                            | 66-67   |
|   |           | Centrally Sponsored Post Matric Scolarship<br>Scheme for SC –Chandigarh                 | 69      |
|   |           | Post Matric Scholarship Schemes for Minority<br>Communities                             | 70-73   |
|   |           | Sarnjit Kaur Memorial Award                                                             | 74-75   |
|   |           | Central Sector Scheme of Scholarship for<br>College and University Students             | 76      |
| 4 | 2020-2021 | Post Matric Scholarship for Students with Disabilities                                  | 77      |
|   |           | Post Matric Scholarship Scheme for OBC<br>Students-Chandigarh                           | 78-79   |
|   |           | Free Books and Stationery for SC/ST Students                                            | 80-81   |
|   |           | Fee Concession                                                                          | 82-85   |
|   |           | Sinder Kukar Award                                                                      | 86      |
|   |           | Scholarship by Faculty                                                                  | 87      |
|   |           | Students Aid Fund                                                                       | 88-91   |
|   |           | Central Sector Scheme of Scholarship for<br>College and University Students             | 93      |
| 5 | 2021-2022 | Centrally Sponsored Scheme of Post Matric<br>Scholarship Scheme for ST Students- Ladakh | 94-95   |
| J | 2021-2022 | Centrally Sponsored Post Matric Scholarship<br>Scheme for SC –Chandigarh                | 96-98   |
|   |           | Centrally Sponsored Post Matric Scholarship<br>Scheme for SC Students- HP               | 99      |