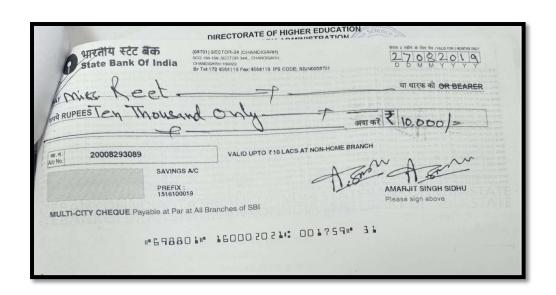

#### **Post Matric Scholarship Schemes Minorities Community**

Awarded to Kanwalpreet Kaur, Jaimul Nisha, Aradhana and Amanpreet