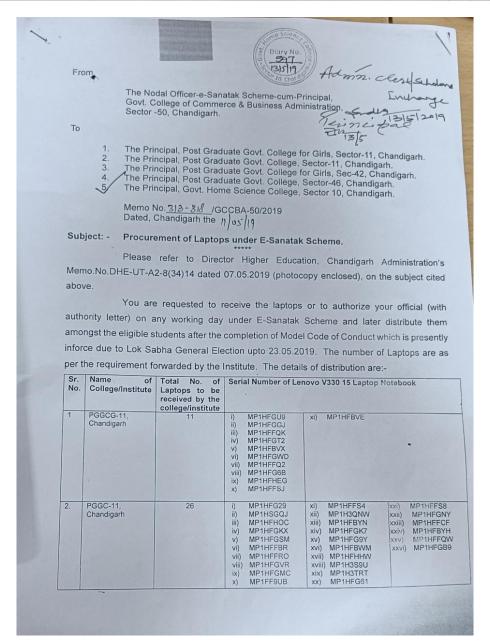

|



|   | GGCG-42<br>nandigarh    | 40 | MP1HFFSZ       MP1HFBYA       MP1HFBYA       MP1H FGZM       MP1H FET7     MP1H FED9     MP1H FED9     MP1HFFAV   MP1HFG24       MP1HFG20         MP1HFG20             MP1HFGG2                                               | TOTAL PARTY OF THE | xxxii) MP1HFFPV<br>xxxiii) MP1HFGUS<br>xxxiii) MP1HFGUS<br>xxxvi) MP1H990T<br>xxxvi) MP1H6655<br>xxxvii) MP1HFG55<br>xxxviii) MP1HFGSJ<br>xxxviii) MP1HFGNJ<br>xxxxiii) MP1HFFMM |
|---|-------------------------|----|-------------------------------------------------------------------------------------------------------------------------------------------------------------------------------------------------------------------------------|-----------------------------------------------------------------------------