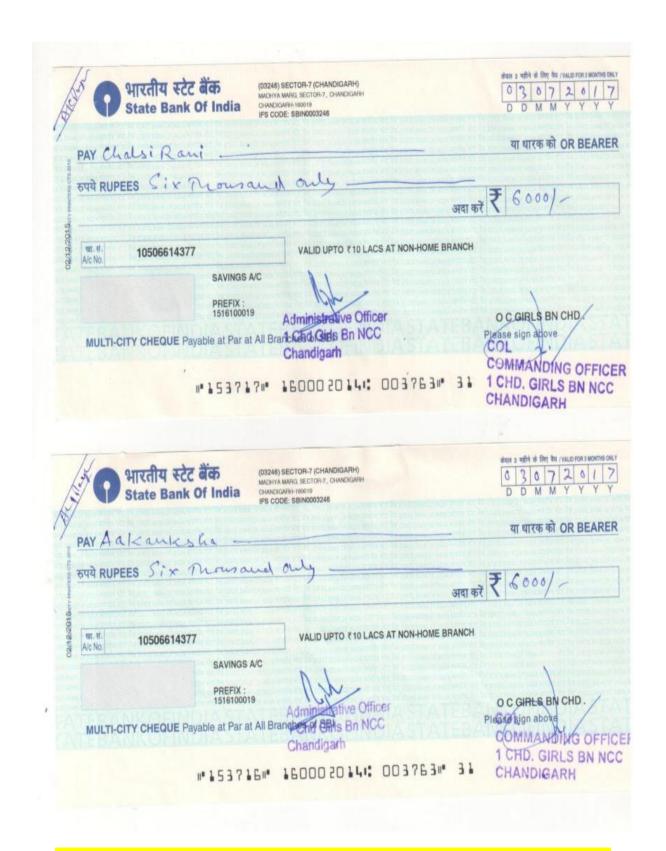

- Sgt Akansha, Sgt. Shreya Bansal, Sgt Amanpreet Kaur, Sgt. Lovepreet Kaur, Sgt Chelsi Rani received Cadet Welfare Scholarship amounting Rs. 6,000/-each.
- Sgt Akansha Arora won the Gold Medal in Anchoring cultural event (National Integration Awareness Presentation) and Bronze Medal in quiz competition.
- 1 Chandigarh Girls Battalion organized "Annual Training Camp" at Government Home Science College from 30-09-2017 to 09-10-2017 with the capacity of 400 Girls NCC Cadets.
- Captain Neelam Kumani attended the Refresher cum Promotion Course at Officer Training Academy, Gwalior from 26-06-2017 to 27-07-2017.
- NCC Unit donated a sum of Rs. 1500/- to observe Armed Forces Flag Day held on 7<sup>th</sup> December 2017.
- Camp Activities

NCC Cadets participated in various Social Activities Independence Day, Republic Day, Swachatta Abhiyan, Tree Plantation Day, Rose Festival, Martyrs Day, etc.

Capt Neelam Kumari.

(Associate NCC Officer)

Awarded to Amanpreet Kaur, Love Preet Kaur, Akanksha, Shreya Bansal, Chelsi