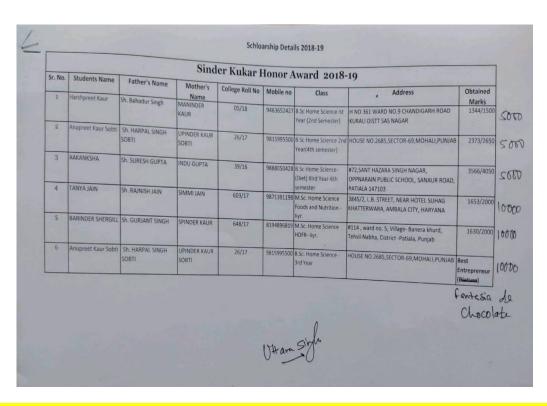

#### Sinder Kukar Award

# GOVERNMENT HOME SCIENCE COLLEGE SECTOR 10-D, CHANDIGARH-160010

Ph. No.: 0172-2740387, Fax: 0172-2740387 Website: www.homescience10.org; Email id: homescience-chd@nic.in

Ref. ...030....

Date 2.04.2019

This is to certify that Dr. Narinder Kukar established a scholarship in the memory of his sister

Ms. Sinder Kukar who was lecturer in Government Home Science College Chandigarh in 1962.

Dr. Narinder Kukar decided to give award and scholarship to following categories.

| Serial<br>No. | Category                                                                         | Amount<br>(Rs) |
|---------------|----------------------------------------------------------------------------------|----------------|
| 1             | Topper in HDFR in B.Sc 1 <sup>st</sup> year in Panjab University Chandigarh exam | 5000           |
| 2             | Topper in HDFR in B.Sc 2 <sup>nd</sup> year in Panjab University Chandigarh exam | 5000           |
| 3             | Topper in HDFR in B.Sc 3 <sup>rd</sup> year in Panjab University Chandigarh exam | 5000           |
| 4             | Topper in HDFR in M.Sc year in Panjab University Chandigarh exam                 | 10000          |