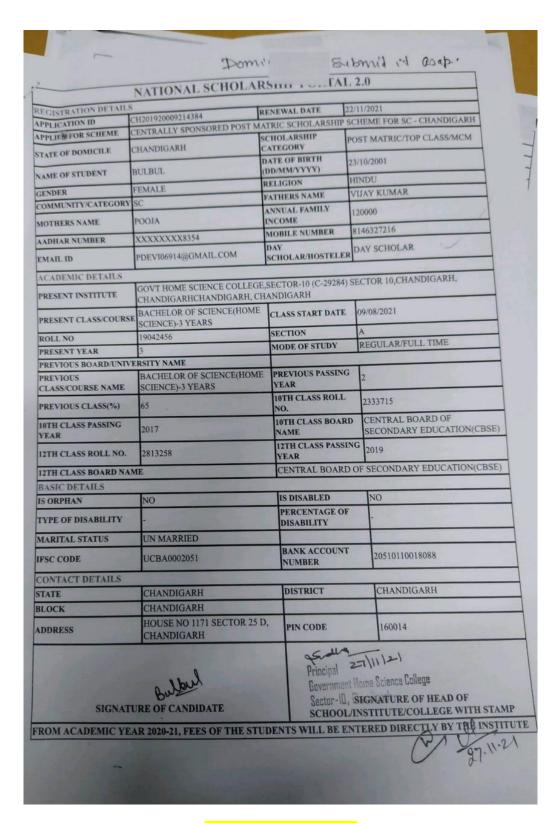

|   |           | Sinder Kukar Award                                                                      | 29      |
|---|-----------|-----------------------------------------------------------------------------------------|---------|
|   |           | Fee Concession                                                                          | 30-31   |
|   |           | Ek Bharat Shreshta Bharat Scholarship                                                   | 32 - 35 |
|   |           | All India Girls Trekking Expedition<br>Scholarship                                      | 32 - 35 |
|   |           | Cadet Welfare Scholarship                                                               | 32 - 35 |
|   |           | Free Books and Stationery for SC/ST Students                                            | 36-37   |
|   |           | Post Matric Scholarship Scheme for Minority<br>Communities                              | 39      |
|   |           | Centrally Sponsored Post Matric Scholarship<br>Scheme for SC                            | 40      |
| 3 | 2019-2020 | Sinder Kukar Award                                                                      | 41      |
|   |           | Sarnjit Kaur Memorial Award                                                             | 42-43   |
|   |           | Fee Concession                                                                          | 44-65   |
|   |           | Free Books And Stationery for SC/ST Students                                            | 66-67   |
|   |           | Centrally Sponsored Post Matric Scolarship<br>Scheme for SC –Chandigarh                 | 69      |
|   |           | Post Matric Scholarship Schemes for Minority<br>Communities                             | 70-73   |
|   |           | Sarnjit Kaur Memorial Award                                                             | 74-75   |
|   |           | Central Sector Scheme of Scholarship for<br>College and University Students             | 76      |
| 4 | 2020-2021 | Post Matric Scholarship for Students with Disabilities                                  | 77      |
|   |           | Post Matric Scholarship Scheme for OBC<br>Students-Chandigarh                           | 78-79   |
|   |           | Free Books and Stationery for SC/ST Students                                            | 80-81   |
|   |           | Fee Concession                                                                          | 82-85   |
|   |           | Sinder Kukar Award                                                                      | 86      |
|   |           | Scholarship by Faculty                                                                  | 87      |
|   |           | Students Aid Fund                                                                       | 88-91   |
|   |           | Central Sector Scheme of Scholarship for<br>College and University Students             | 93      |
| 5 | 2021-2022 | Centrally Sponsored Scheme of Post Matric<br>Scholarship Scheme for ST Students- Ladakh | 94-95   |
| J | 2021-2022 | Centrally Sponsored Post Matric Scholarship<br>Scheme for SC –Chandigarh                | 96-98   |
|   |           | Centrally Sponsored Post Matric Scholarship<br>Scheme for SC Students- HP               | 99      |