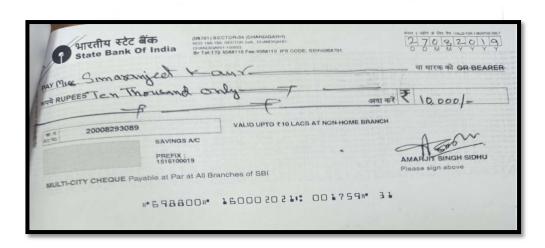

#### **Post Matric Scholarship Schemes Minorities Community**

Awarded to Kanwalpreet Kaur, Jaimul Nisha, Aradhana and Amanpreet