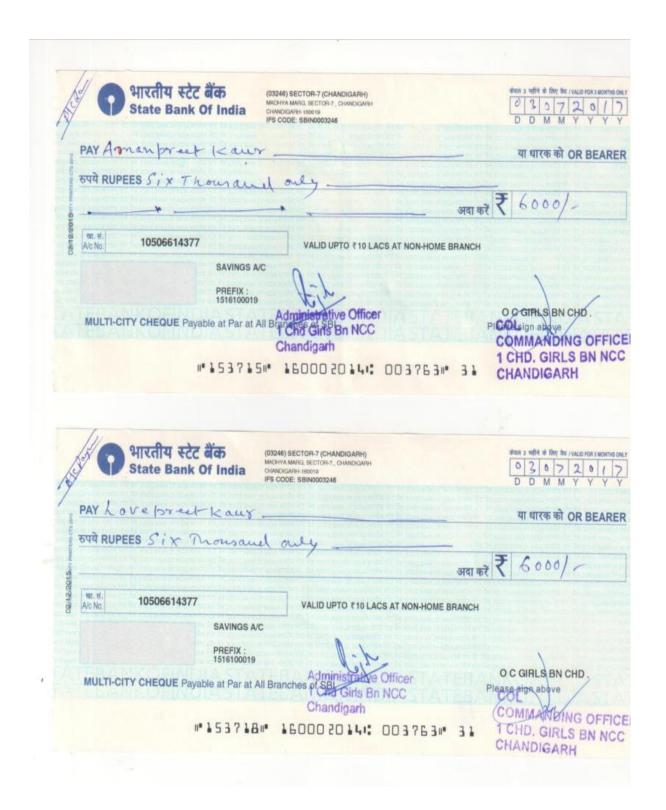

- Sgt Akansha, Sgt. Shreya Bansal, Sgt Amanpreet Kaur, Sgt. Lovepreet Kaur, Sgt Chelsi Rani received Cadet Welfare Scholarship amounting Rs. 6,000/-each.
- Sgt Akansha Arora won the Gold Medal in Anchoring cultural event (National Integration Awareness Presentation) and Bronze Medal in quiz competition.
- 1 Chandigarh Girls Battalion organized "Annual Training Camp" at Government Home Science College from 30-09-2017 to 09-10-2017 with the capacity of 400 Girls NCC Cadets.
- Captain Neelam Kumani attended the Refresher cum Promotion Course at Officer Training Academy, Gwalior from 26-06-2017 to 27-07-2017.
- NCC Unit donated a sum of Rs. 1500/- to observe Armed Forces Flag Day held on 7<sup>th</sup> December 2017.
- Camp Activities

NCC Cadets participated in various Social Activities Independence Day, Republic Day, Swachatta Abhiyan, Tree Plantation Day, Rose Festival, Martyrs Day, etc.

Capt Neelam Kumari.

(Associate NCC Officer)

Awarded to Amanpreet Kaur, Love Preet Kaur, Akanksha, Shreya Bansal, Chelsi