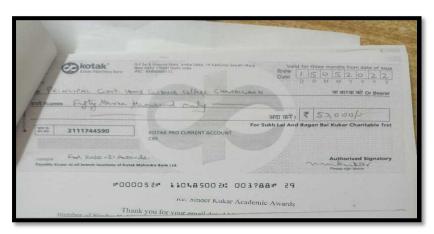

|

Awarded to Mamta Kumari

## Sarnjit Kaur Memorial Award



#### Awarded to Preeti Yadav and Babli

https://homescience10.ac.in/storage/pages/Scholarships%20%20and%20A wards/Scholarships%20%20and%20Awards%202021-2022.pdf

#### Sinder Kukar Award





# **Post Matric Scholarship Schemes Minorities Communities**

| N                             | NATIONAL SCHOLARSI