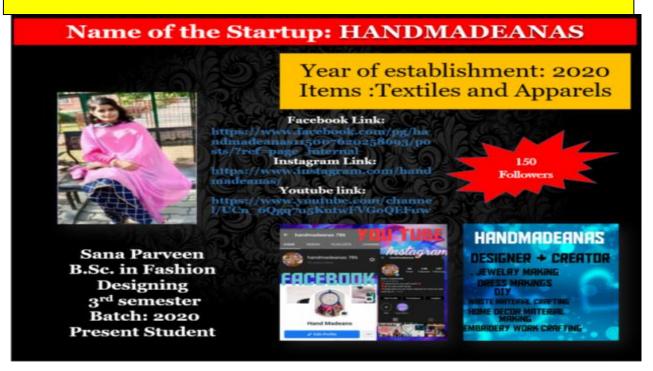

Ms Isha, Alumni Foods and Nutrition (Batch 2009) has been putting up stalls of her diet mixtures and is giving diet counselling in College Fests

Alumni from the Department of Clothing and Textiles has been running successful boutiques under their own label.

Alumni from the Department of Clothing and Textiles has been running successful boutiques under their own label.

Astha Jain Alumni from the Department of Clothing and Textiles is a Fashion Blogger by the name of THEWOWFACTOR and mentors students at the time of Fashion show in the college.