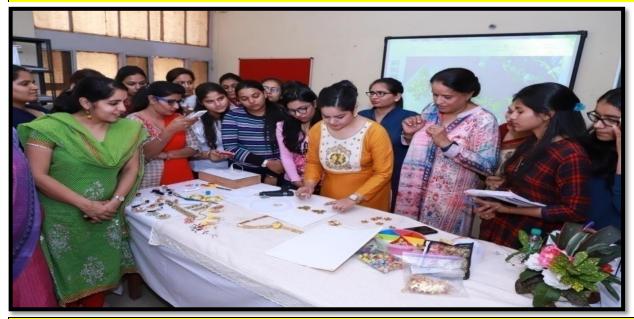

### **Workshop conducted by Alumni**

Ms.RupiRupinder, Alumnae of the college, Department of HDFR conducting a Workshop on Jewellery making for the staff and students.

Demonstration of healthy recipes and awareness session on nutrition education delivered by alumni. Date: 29.09.21