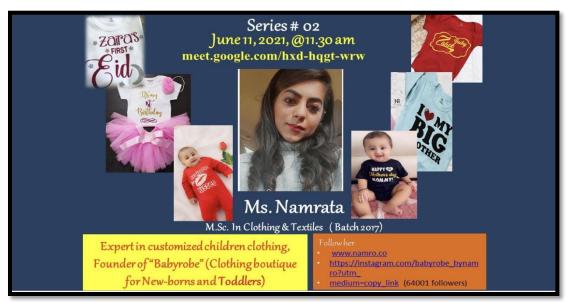

### Series of Webinars conducted by Alumni on inspiration, innovation and entrepreneurship

THEME: Mandala Workshop DATE: 22-04-2021

SPONSORED BY : Aayushi Mavi-Alumna

PARTICIPANTS: 50

THEME: Mind Management with Yoga