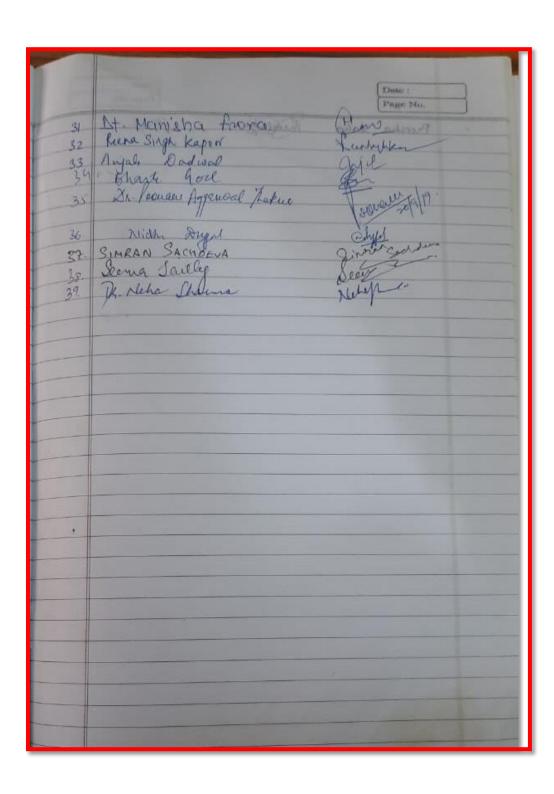

### MINUTES OF MEETING FOR ALUMNI ASSOCIATION (2018-2019) Date -03.10.2018 1. The meeting of the executive members of the college Alumni Association was held in the college. 2. The agenda of the meeting was · To engage/ elect more members in executive committee in coming year and plan alumni meet and elections in the next session. To engage the Alumni for the skilled based workshops, seminars and talks. To sponsor fee for the poor and needy students and prizes for the upcoming events of the year which includes College Carnival, Annual Fashion Show "Aakriti". To plan registration drive for the outgoing students. Signatures of the members-Matter Haffer

President- Dr. Poonam Aggarwal Thakur

Vice president- Mrs. Manisha (Chief Dietician)

Secretary - Prof. Rectinder Brar

Treasurer-Mrs. Manpreet Kaur

Executive members-

Mrs. Harpreet kaur

Dr. Neha Sharma

Mrs. Anila