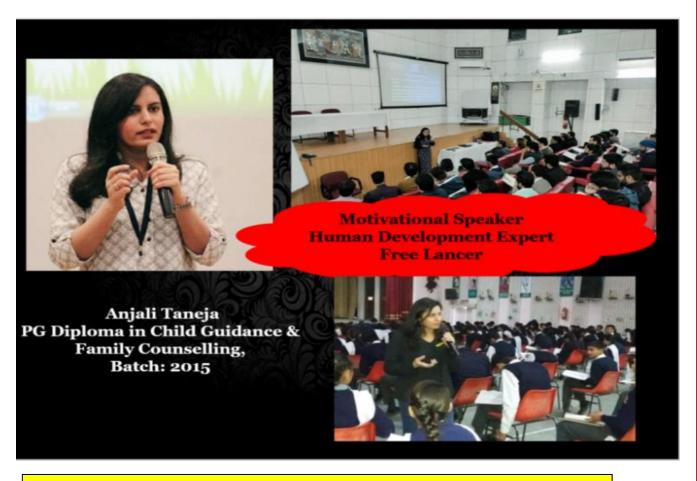

**Our alumna** has been conducting live webinars for staff, students and children on various issues ranging from training oneself to be happy, dealing with exam stress to enhancing creativity.

Ms Bhawna Garg conducting a workshop on 'Train you Brain to be Happy" for the staff and students.