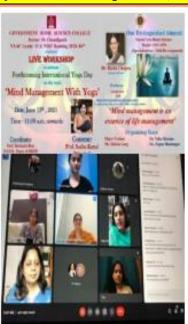

### Series of Webinars conducted by Alumni on inspiration, innovation and entrepreneurship

THEME: Mandala Workshop DATE: 22-04-2021

SPONSORED BY : Aayushi Mavi-Alumna

PARTICIPANTS: 50

THEME: Mind Management with Yoga

DATE: 14-06-2021

SPONSORED BY : Dr. Richa Chopra-Alumna

PARTICIPANTS: 100

THEME: Workshop on Bottle Gourd loe-Cres

DATE: 04-09-2021

SPONSORED BY: Ms. Anchal (M.Sc. FN)

PARTICIPANTS: 80

THEME: Cake Baking