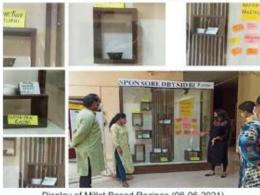

### **Incubation facility provided by the College to Alumni**

Display of Line Art (18-04-2022)

Display of Tie Dye (16-04-2021)

Display of Pithora Painting (13-10-2021)

Display of Millet Based Recipes (06-06-2021)

Pop Art Display (07-09-2021)

College provides incubation facility and a platform to Alumni to use the laboratories of the colleges and to promote and sell their products at the Swavalmban Corner setup on the college campus.