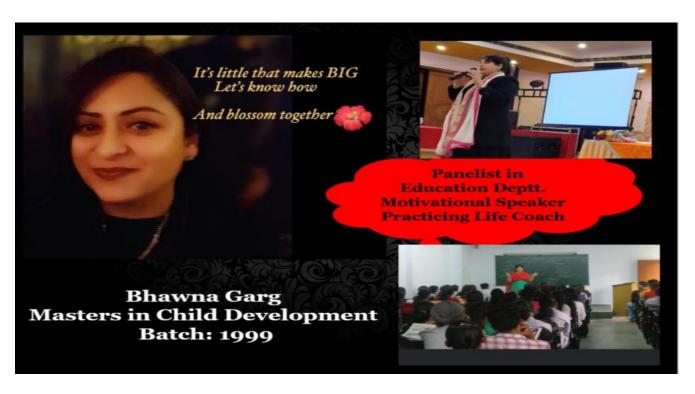

**Our alumna** has been conducting live webinars for staff, students and children on various issues ranging from training oneself to be happy, dealing with exam stress to enhancing creativity.

Ms Bhawna Garg conducting a workshop on 'Train you Brain to be Happy" for the staff and students.