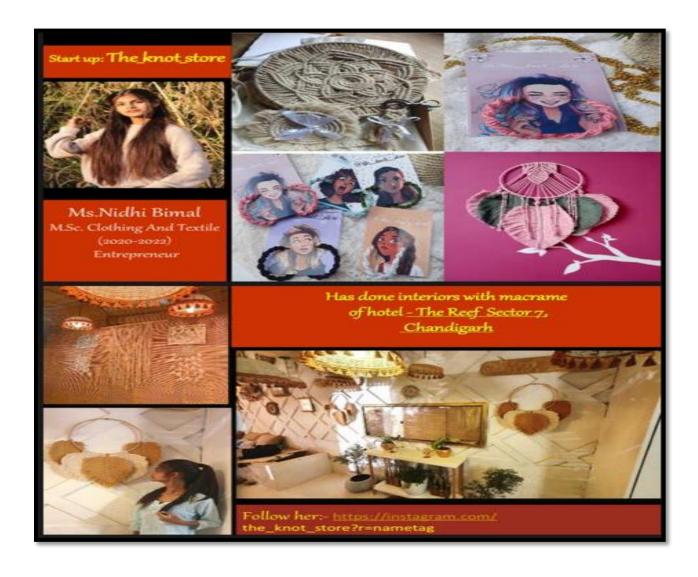

Ms.Nidhi Bimal, student of M.Sc (Clothing & Textile) is successfully running her start-up 'The Knot Store' and has done interiors with macramé of Hotel – The Reef, Sector -7, Chandigarh

Kaveri Ahuja Singh ,an alumna of the college runs a famous Salon and Designer Studio in Sector 7 and 8 Chandigarh.