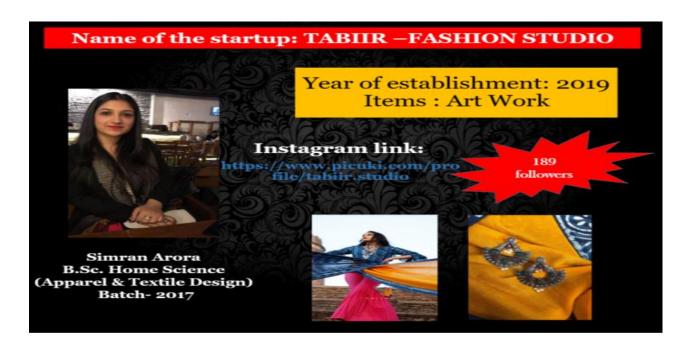

Ms Isha, Alumni Foods and Nutrition (Batch 2009) has been putting up stalls of her diet mixtures and is giving diet counselling in College Fests

Alumni from the Department of Clothing and Textiles has been running successful boutiques under their own label.

Alumni from the Department of Clothing and Textiles has been running successful boutiques under their own label.

Astha Jain Alumni from the Department of Clothing and Textiles is a Fashion Blogger by the name of THEWOWFACTOR and mentors students at the time of Fashion show in the college.