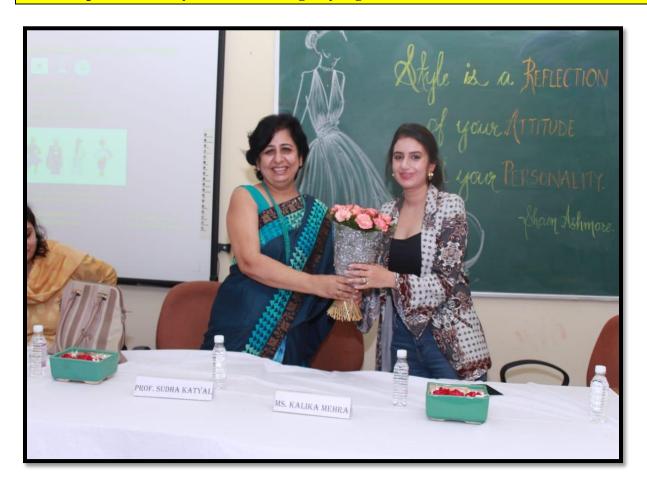

### Workshop conducted by Alumni on Image styling

Ms.Kalika Mehra is currently the Director Active Clothing Co. Pvt. Ltd. Chandigarh. She gave a talk on various entrepreneurial opportunities in the field of fashion designing and discussion on various procedures and problems faced in setting up of a fashion unit.