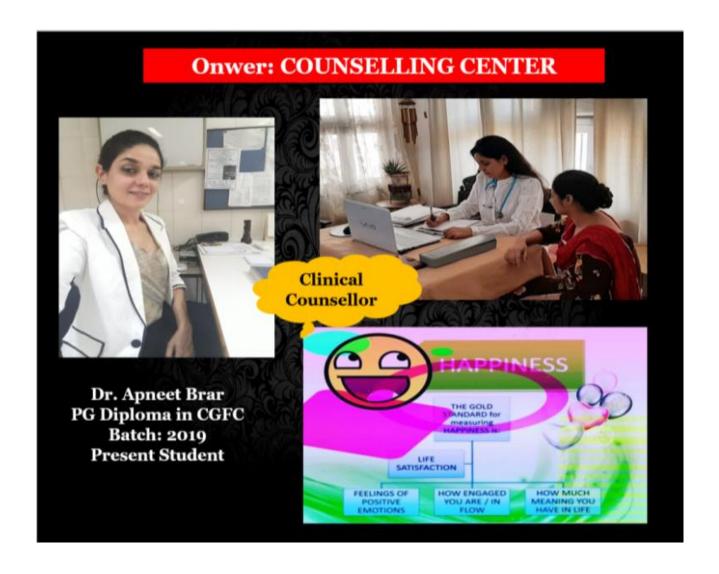

Anupreet Sobti with a start up Fantasiade Chocolate has made a name for herself. She has been delivering talks for our students on various occasions.

Other Start ups by Alumni that are doing well.

Dr Apneet Brar has been conducting online webinars for staff and students. Besides talking about homeopathic remedies she also conducts guidance and counselling sessions.