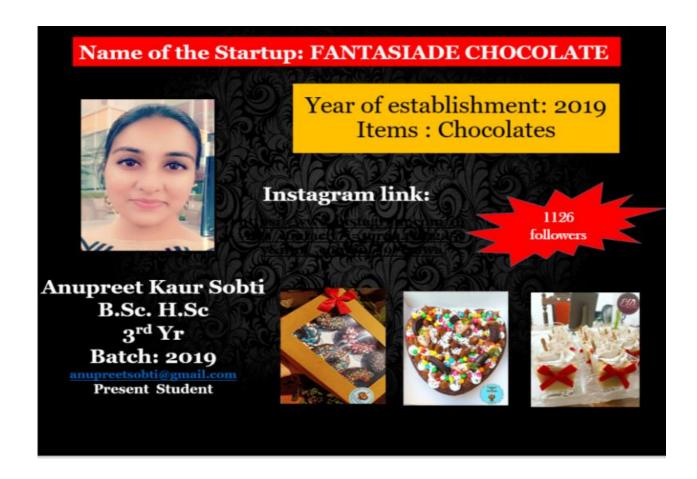

Anupreet Sobti with a start up Fantasiade Chocolate has made a name for herself. She has been delivering talks for our students on various occasions.

Other Start ups by Alumni that are doing well.

Dr Apneet Brar has been conducting online webinars for staff and students. Besides talking about homeopathic remedies she also conducts guidance and counselling sessions.