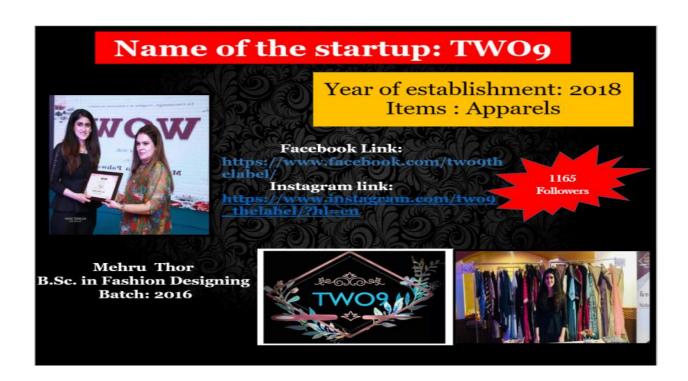

**Mehru Thor and Madhuri Kamboj & Shwetambari**, Alumni from the Department of Clothing and Textiles are popular Apparel Brands among the youth.

Popular fashion Studios being run by Alumni who also provide internship and guidance to our students.