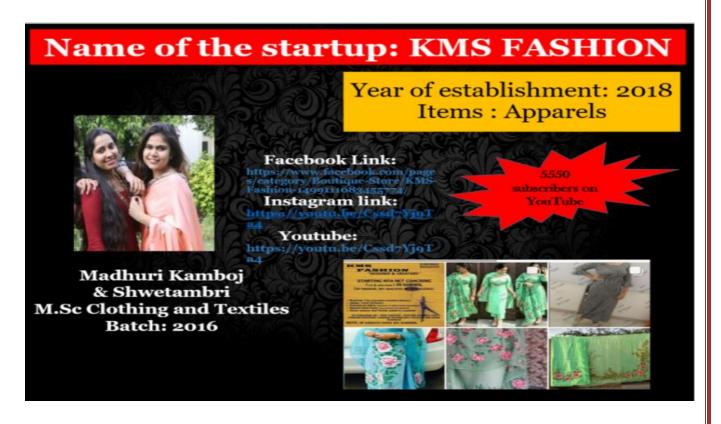

**Mehru Thor and Madhuri Kamboj & Shwetambari**, Alumni from the Department of Clothing and Textiles are popular Apparel Brands among the youth.

Popular fashion Studios being run by Alumni who also provide internship and guidance to our students.