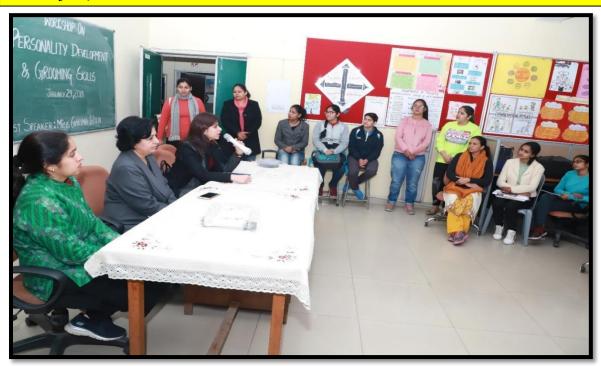

Ms.GarimaWalia, Alumna of the college is the proud owner of The Allure-unisex salon and Diet Clinic in Chandigarh. She has been conducting live demonstrations for personality development and grooming for students of the college.

Workshop on Personality Development and Grooming Skills being conducted by her on January 29,2019