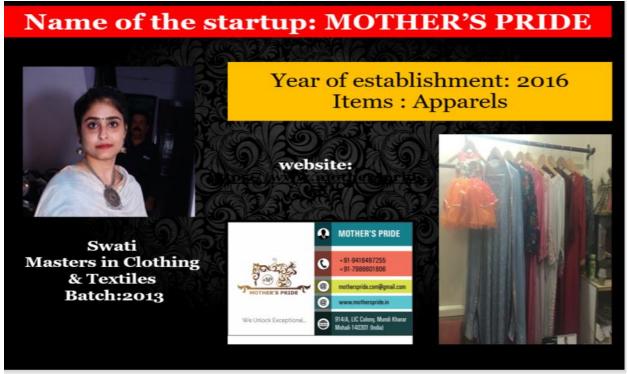

Ms Isha, Alumni Foods and Nutrition (Batch 2009) has been putting up stalls of her diet mixtures and is giving diet counselling in College Fests

Alumni from the Department of Clothing and Textiles has been running successful boutiques under their own label.

Alumni from the Department of Clothing and Textiles has been running successful boutiques under their own label.

Astha Jain Alumni from the Department of Clothing and Textiles is a Fashion Blogger by the name of THEWOWFACTOR and mentors students at the time of Fashion show in the college.