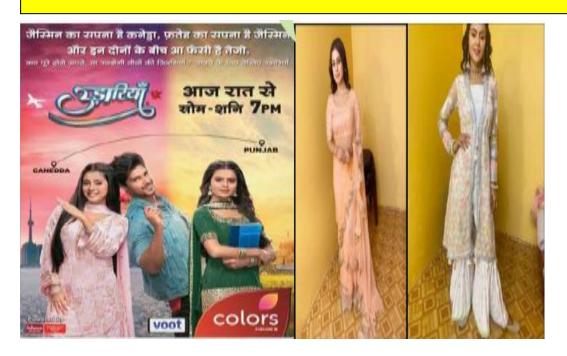

The college Alumni provides support to the college to conduct various outreach activities. They provided sewing machines for the Day-Nulm project.

Ms Preeti Sharma , M.Sc Clothing and Textiles (2021) a fashion designer has designed costumes for the famous serial Udaariyan on Colors TV