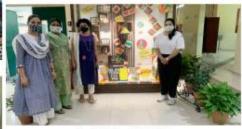

### **Incubation facility provided by the College to Alumni**

Display of Line Art (18-04-2022)

Display of Tie Dye (16-04-2021)

Display of Pithora Painting (13-10-2021)

Display of Millet Based Recipes (06-06-2021)

Pop Art Display (07-09-2021)

College provides incubation facility and a platform to Alumni to use the laboratories of the colleges and to promote and sell their products at the Swavalmban Corner setup on the college campus.