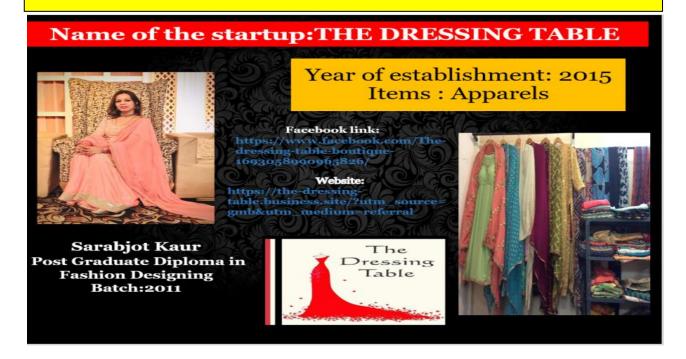

Ms Isha, Alumni Foods and Nutrition (Batch 2009) has been putting up stalls of her diet mixtures and is giving diet counselling in College Fests

Alumni from the Department of Clothing and Textiles has been running successful boutiques under their own label.

Alumni from the Department of Clothing and Textiles has been running successful boutiques under their own label.

Astha Jain Alumni from the Department of Clothing and Textiles is a Fashion Blogger by the name of THEWOWFACTOR and mentors students at the time of Fashion show in the college.