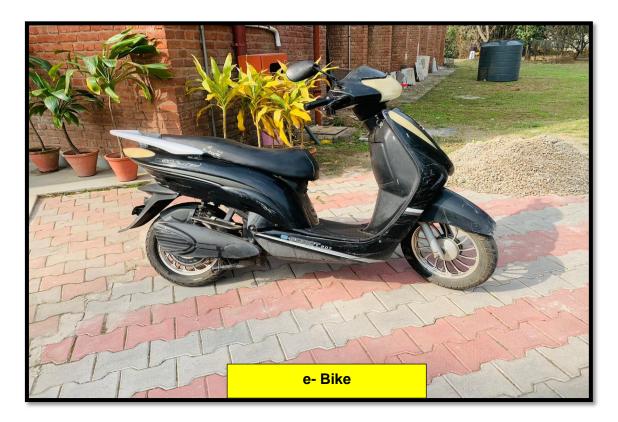

## 9. College Van and E-Bike

For transporting students/staff for various camps, competitions and workshops, the facility of a college van is there. e-Bike has been provided to peons for quick, efficient and eco-friendly commutation.