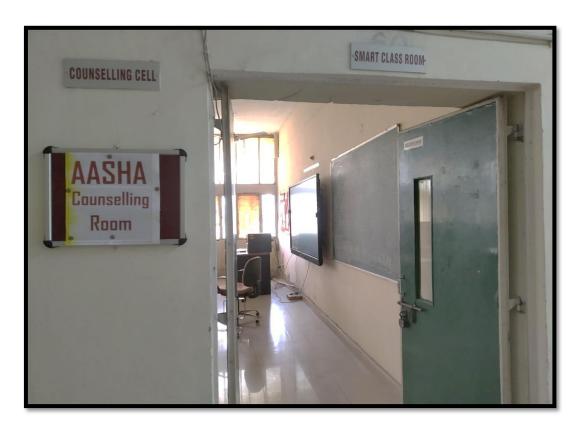

#### **6. Guidance and Counselling Cell**

'Aasha': Free of cost counseling is provided to the students and employees by trained counselors of Department of Human Development and Family Relations.

 $\underline{https://www.homescience10.ac.in/guidance-and-counselling-cell}$ 