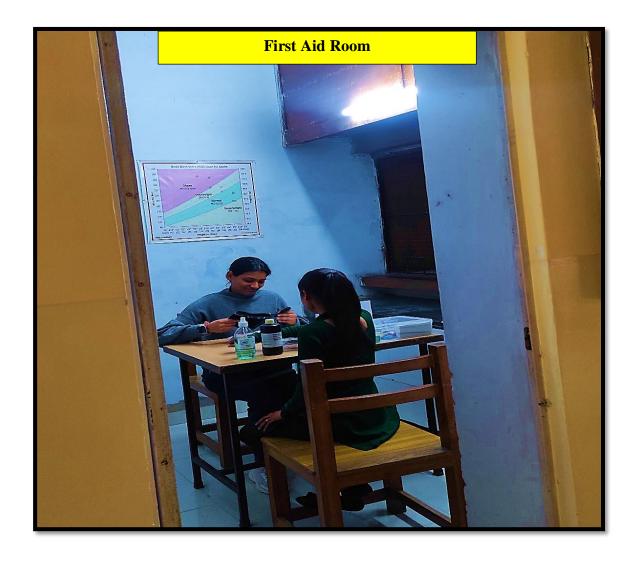

# 1. Medical facility

Provision of First Aid Room with a full time nurse in the college.