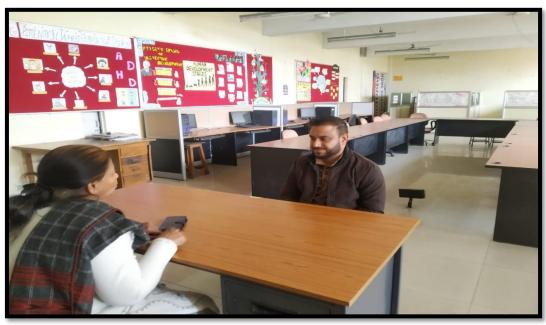

#### **6. Guidance and Counselling Cell**

'Aasha': Free of cost counseling is provided to the students and employees by trained counselors of Department of Human Development and Family Relations.

 $\underline{https://www.homescience10.ac.in/guidance-and-counselling-cell}$ 