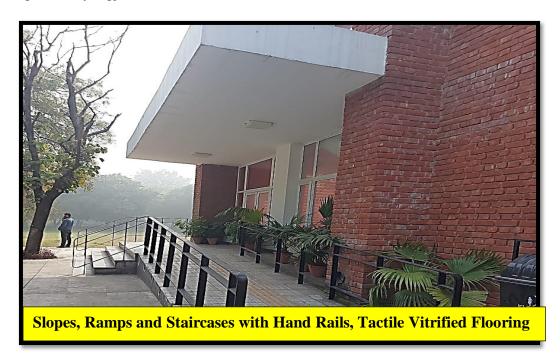

### 7. Facilities for Divyangjans

There is provision of wheelchairs, slopes, ramps, and staircases with hand rails, tactile vitrified flooring for Divyangjan

https://homescience10.ac.in/divyangjans