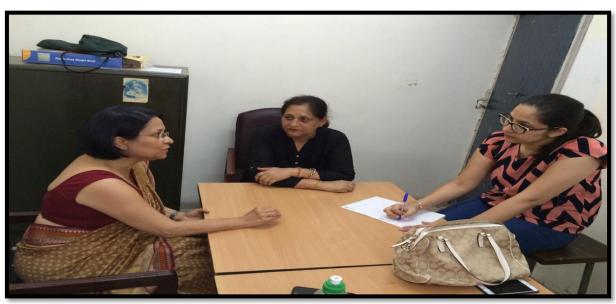

#### 4. Diet Clinic

The Diet Clinic initiated by Department of Foods and Nutrition provides free dietary counselling in the college campus. The main aim is to cater to nutritional needs of all sections of the society. The clinic provides an insight into running of a diet clinic, conducting a diet counselling session and first hand exposure for an entrepreneurial set up.

https://www.homescience10.ac.in/diet-clinic