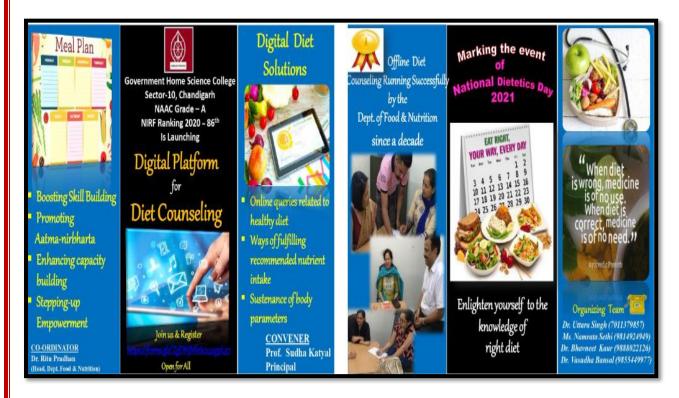

#### 4. Diet Clinic

The Diet Clinic initiated by Department of Foods and Nutrition provides free dietary counselling in the college campus. The main aim is to cater to nutritional needs of all sections of the society. The clinic provides an insight into running of a diet clinic, conducting a diet counselling session and first hand exposure for an entrepreneurial set up.

https://www.homescience10.ac.in/diet-clinic