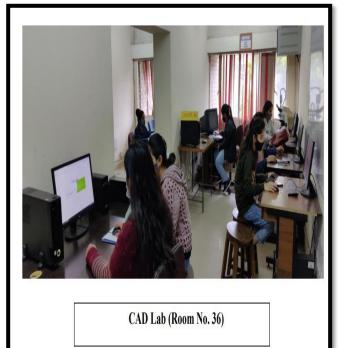

# 3. ICT Facilities

Auto CAD Lab

Classroom no 44

Room No 10 e-PG Pathshala

https://homescience10.ac.in/ict-facilities