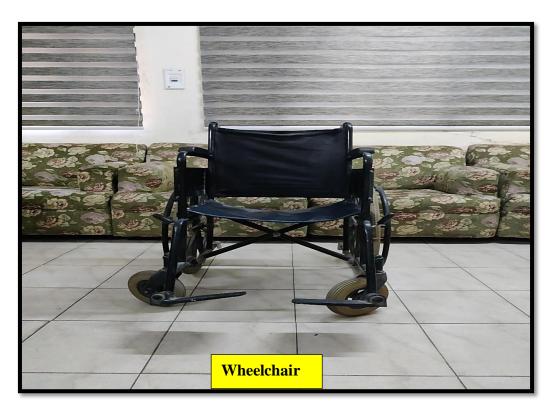

### 7. Facilities for Divyangjans

There is provision of wheelchairs, slopes, ramps, and staircases with hand rails, tactile vitrified flooring for Divyangjan

https://homescience10.ac.in/divyangjans