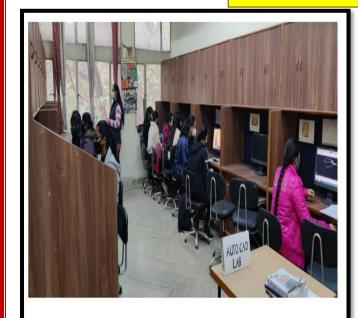

# 3. ICT Facilities

Auto CAD Lab

Classroom no 44

Room No 10 e-PG Pathshala

https://homescience10.ac.in/ict-facilities