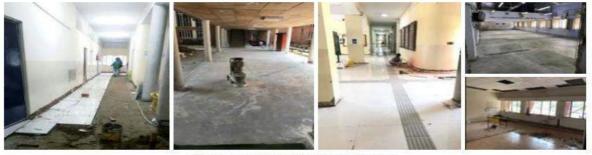

on, renovation and purchase of equipments to help in providing quality higher education. The grant has been spent on giving a facelift to the corridors (at ground floor) and administrative block (1st floor) by getting vitrified tactile flooring and making it disabled friendly. Flooring of library has been made vibrant, colorful and sound absorbent with glass doors so as to prevent escape of cool air in summers. It has also been utilized in procuring digital podiums, interactive LED screens, visualizers, printers, projectors and latest computers for E-Pathshala & conference room. Though the time period of spending Rs. 1 crore was just 6 months; college was able to meet this deadline and became eligible for release of Chandigarh Administration for construction of research multimedia block.



Disabled friendly tactile flooring of corridors

#### Facelift of Admin. Block of College through Second Instalment of RUSA Infrastructure Grant (Rs. 50 Lak hs)

The College timely utilized and fully exhausted the initial grant of Rs. 1 crore and became eligible for the second installment of Rs. 50 lacs. 35 lacs have been deposited for Construction of Research and Multimedia block for which work has started and rest of Rs. 15 lacs has been utilized for strengthening resources such as:

- Digital wall mounted information kiosk for updating information
- Sanitary vending machines and incinerators for hygienic disposal have been installed on each floor of the college and hostel.
- Sewing machines for skill building to urban poor beneficiaries under DAYNULM were inaugurated by honorable Educ