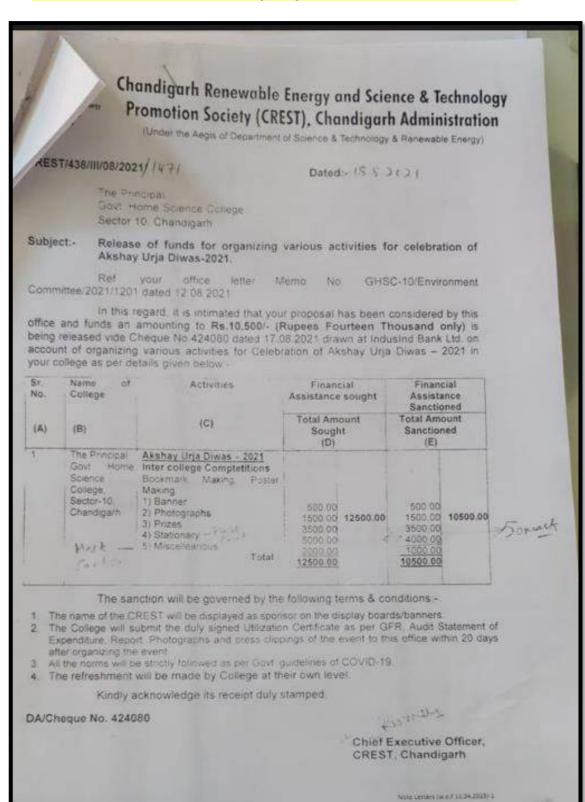

.2020 Enclosed please find herewith a Cheque No. 515432 dated 26.02.2020 amounting to ₹35,000/- (Rupees Thirty Five Thousand only) in favour of Principal, Govt. Home Science College, Chandigarh on account of organizing various activities for Celebration of National Science Day - 2020 in your college as per proposal given by you DA:- Cheque No. SIS433 Chief Executive Officer CREST, Chandigarh IndusInd Bank E.C. Mathia Mart Chastion - 100 Ora 2 6 2 0 2 0 0 incibal, Govt Home Science College, Chandigash Pay अदा करें Or Bearer Thouand furly histys Five या धारक को ₹ 35000 A/c No. 100040216783 Savings Account - TASC Regul Payeole ALTer ALAS Research खाला क Addite CHANDIGARH DENE WARE LENERGY AND SCIENCE & THE INK Chief Exe COCIET

#### • For Celebration of Akshay Urja Diwas-2021 (Rs. 10,500/-)



First Floor, Paryavaran Bhawan, Madhya Marg. Sector 19-B. Chandigarh
 © 0172-2771919
 © creetchandigarh

# 5. Grant Received from Municipal Corporation, Chandigarh under Employment through Skills Training & Placement Component of DAYNULM in Fashion **Designing (Rs. 22, 50,000/-)**

| ,             | MUNICIPAL CORPORATION CIL                                                                                                                                           | ANDIGARH            | Viena Dr. San<br>Viena Dr. San<br>Rience Fallow |
|---------------|---------------------------------------------------------------------------------------------------------------------------------------------------------------------|---------------------|-------------------------------------------------|
| N