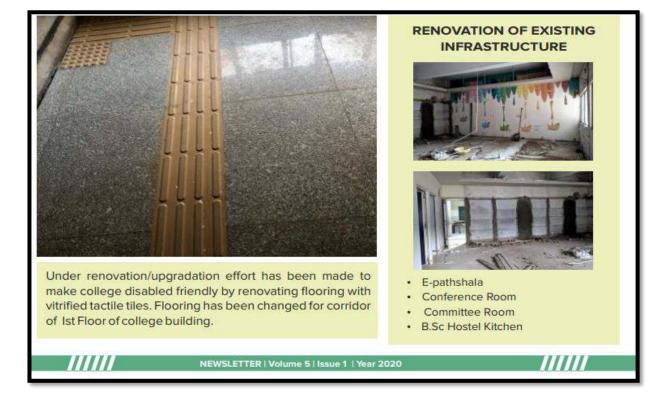

for skill building to urban poor beneficiaries under DAYNULM were inaugurated by honorable Education Secretary
- Purchase of SPSS software worth of approx 1.75 lacs for M.Sc. and Ph.D. students and giving thrust on research initiatives
- Strengthened open air Gym equipments like Leg press and Air walker

The college also got maximum preparatory grant of RUSA 2.5 lakhs on the basis of complete utilization of its previous preparatory grant. Various skill building workshops were organized from this grant.

#### RUSA- A FACELIFT THROUGH RENOVATION AND REFURBISHMENT



The Research Multimedia block is under construction where post graduate and doctorate students will interact and disseminate knowledge. The block will also be used for holding National level seminars, conferences and workshops.













## 5. Grants Received from CREST are utilized for celebration of Akshya Urja Diwas and National Science Day





# CREST Grants Rs. 9800 to Celebrate Akshay Urja Diwas

#### August 18, 2017

"Harita" the environment society celebrated Akshay Urja Diwas in collaboration with CREST, Chd. Admn. For which a grant amounting to Rs. 9800 was released by Department of Science and Technology, Chandigarh. About 15 colleges participated in various Inter-college competitions viz. Poster making, Slogan writing and Eco-rangoli were held. About 250 students participated in these competitions. On the concluding day of environment week, Van Mahotsava was celebrated by the college staff and students. 140 saplings of ornamental plants like Bottle plam, Fish tail palm, Plumeria, Murraya, Bougainvi