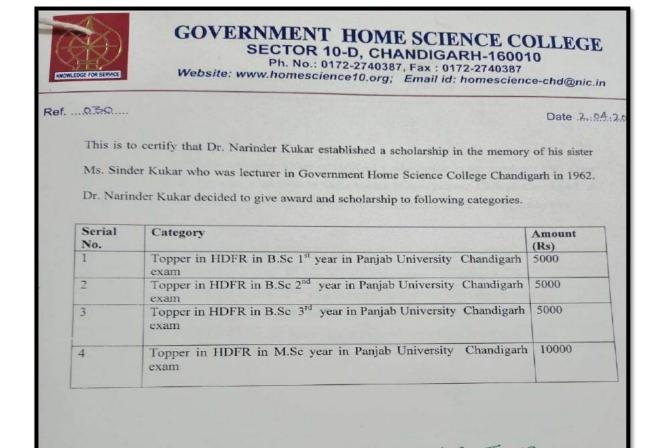

## Grant Received from NAAC is utilized for Organizing One Day National Seminar on Quality Enhancement in Higher Education-2020

#### NATIONAL SEMINARS THEME : QUALITY ENHANCEMENT IN HIGHER EDUCATION 14th February, 2020 Grant of Rs. 75,000/received from NAAC QUALITY ENHANCEMENT IN HIGHER EDUCATION Centered upon improving the qualitative aspects of education as per the directives of NAAC, the seminar provided a platform for more than 110 delegates including Chief Guest: Prof. Nilofer Khan, Director (Home academicians, research scholars, Science, School of Applied Sciences and Ph.D. scholars, faculty and Technology) and Ex- Registrar, University of entrepreneurs from different parts of Kashmir, Srinagar the country.