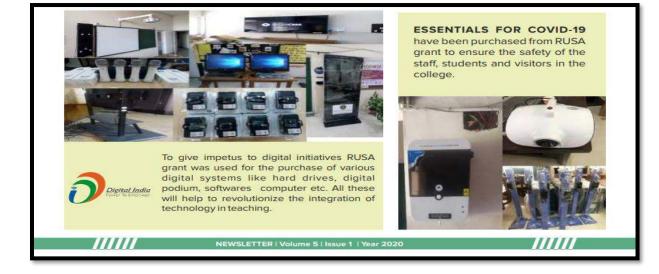

building to urban poor beneficiaries under DAYNULM were inaugurated by honorable Education Secretary
- Purchase of SPSS software worth of approx 1.75 lacs for M.Sc. and Ph.D. students and giving thrust on research initiatives
- Strengthened open air Gym equipments like Leg press and Air walker

The college also got maximum preparatory grant of RUSA 2.5 lakhs on the basis of complete utilization of its previous preparatory grant. Various skill building workshops were organized from this grant.

#### RUSA- A FACELIFT THROUGH RENOVATION AND REFURBISHMENT



The Research Multimedia block is under construction where post graduate and doctorate students will interact and disseminate knowledge. The block will also be used for holding National level seminars, conferences and workshops.













## 5. Grants Received from CREST are utilized for celebration of Akshya Urja Diwas and National Science Day





# CREST Grants Rs. 9800 to Celebrate Akshay Urja Diwas

#### August 18, 2017

"Harita" the environment society celebrated Akshay Urja Diwas in collaboration with CREST, Chd. Admn. For which a grant amounting to Rs. 9800 was released by Department of Science and Technology, Chandigarh. About 15 colleges participated in various Inter-college competitions viz. Poster making, Slogan writing and Eco-rangoli were held. About 250 students participated in these competitions. On the concluding day of environment week, Van Mahotsava was celebrated by the college staff and students. 140 saplings of ornamental plants like Bottle plam, Fish tail palm, Plumeria, Murraya, Bougainvillea etc w