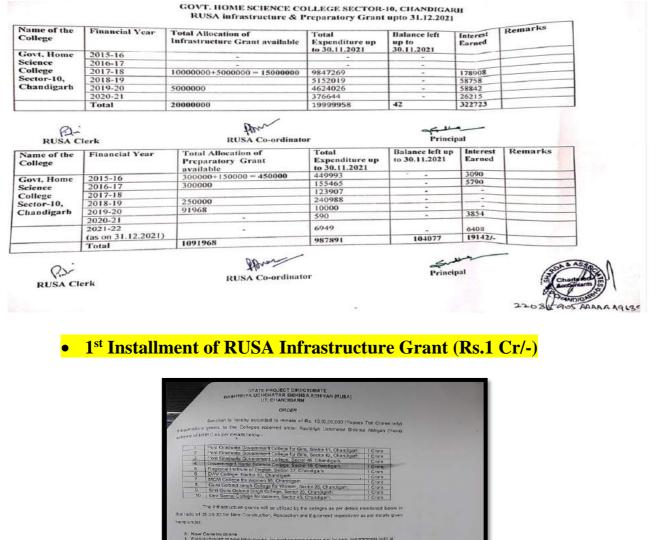

27840    |
| 44. | Resource Fund (F.D)                | 2947109  |
| 45. | Student Aid Fund                   | 343169   |
| 46. | Student Aid Fund (FD)              | 64320    |
| 47. | Student welfare fund               | 2160559  |
| 48. | Water / Electricity fund           | 4515097  |
|     | Total Balance                      | 64857498 |

Principal Govt. Home Science College Sector-10, Chandigarh

#### 3. **RUSA Infrastructure Grant**

College mobilized RUSA Infrastructure Grant of Rs. 2 crores from MHRD through State Higher Education Council, Chandigarh. It was utilized in the best way for Construction of Multimedia Research Block; Renovation of Flooring, Library, Conference Room, Modular Kitchen in UG Hostel and Creation of Committee Room, E -Pathshala and Skill Development Lab.



| 8 Guru Gebind Singh College for Womer