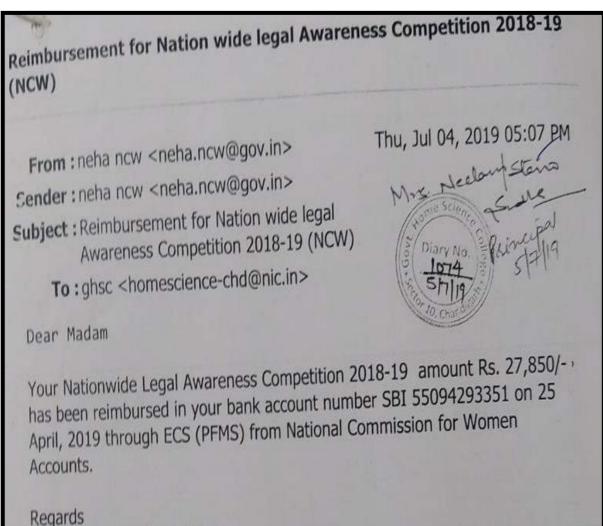

licate copy hereof to us duly accepted by an authorized person on behalf of Government. Home Science College, Sector 10, Chandigarh Please note that this communication should not be construed as giving rise to any binding. obligation on the part of SIDBI to Government Home Science College, Sector 10, Chandigarh. Please return the duplicate of this letter to SIDBI at the earliest within one week of receipt of the letter, duly accepted as indicated above. Meanwhile, please acknowledge receipt of this letter my seconsed Yours Sincarely (Suman Singh) Principal Asst General Manager Government Kome Science College Sector-10, Chandigarh Enci As above 155

7. Grant Received from National Commission for Women

## For Sensitizing Girls Students Regarding Law Related to Women 2018-19 (Rs. 27,850/-)



Capacity Building Cell, NCW

#### For organizing Webinar in the Observance of POSHAN Month- "Nutritional and Lifestyle Intervention in COVID-19" 2021-22 (Rs. 30,000/-)

#### F. No. 13(08)/2021-2022/NCW (SCW) National Commission for Women Plot No. 21, Jasola Institutional Area New Delhi-110025

13/09/2021

#### SANCTION ORDER

Sunction of the Competent Authority is hereby conveyed in terms of the Government of India's Rule 20 of the DFP Rules 1978 read with Section 11(2) of the National Commission for Women Act, 1990 for an expenditure of Rs. 30,000 (Rupees Thirty Thousand only) to The Principal, Govt. Home Science College, Madhya Marg, 10D, Sector 10-D, Chandigarh, 160011 as financial assistance for organizing a Webinar in the observance of "Poshan Month" on behalf on National Commission