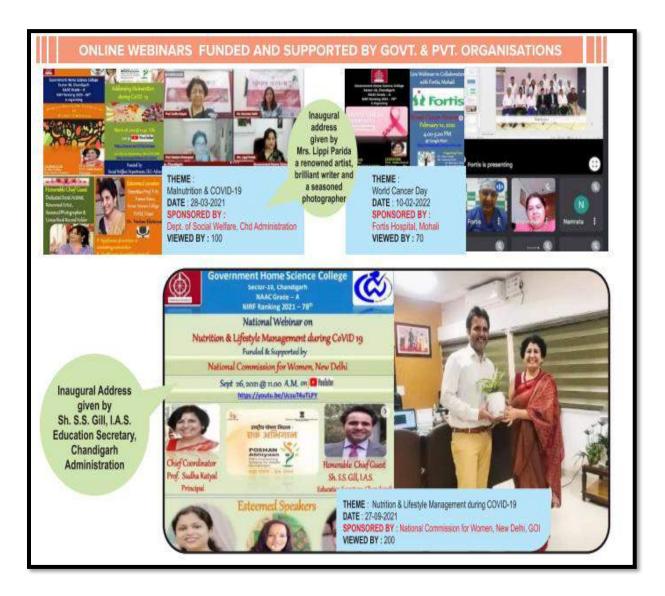

ashion Designing.

First batch of 70 beneficiaries have already been trained in dyeing, printing, embroidery, stitching and soft skills and the next batch is going to start soon.



Inauguration of DAY-NULM on 14 August, 2018 by Sh. K.K. Yadav, Commissioner, M.C. Chd.





Inauguration of Skill Development Laboratory



Inauguration of Skill Development Lab (RUSA) by Sh. B.L. Sharma Education Secretary equipped with latest sewing machines—Aug. 14, 2018

## **Grant Received from SIDBI is Utilized for Setting up of Information Kiosk and Display cum Sale Window**



Grant Received from National Commission for Women is utilized for Sensitizing Girls Students Regarding Law Related and For organizing Webinar in the Observance of POSHAN Month- "Nutritional and Lifestyle Intervention in COVID-19



## Grant Received from The Project Approval Board of Samagra Siksha is utilized for Training of Aaganwadi Workers



Grant Received from Department of Science and Technology and renewable Energy, Chandigarh Administration is utilized for Carrying out Short Term Research Projects



# विज्ञान एवं प्रौद्योगिकी विभाग DEPARTMENT OF SCIENCE & TECHNOLOGY

RESEARCH PROJECT TITLE: "To Study the Relationship between WASH (Water, Sanitation and Hygiene) Practices and Micronutrient Deficiencies in Adolescents

GRANTED BY: Department of Science and Technology and Renewable Energy, Chandigarh Administration Financial assistance amounting to Rs. 90,000/- AMOUNTING TO RS. 90,000/-GRANTED BY: DEPARTMENT OF SCIENCE AND TECHNOLOGY AND RENEWABLE ENERGY, CHANDIGARH ADMINISTRATION

FINANCIAL ASSISTANCE

NEWS