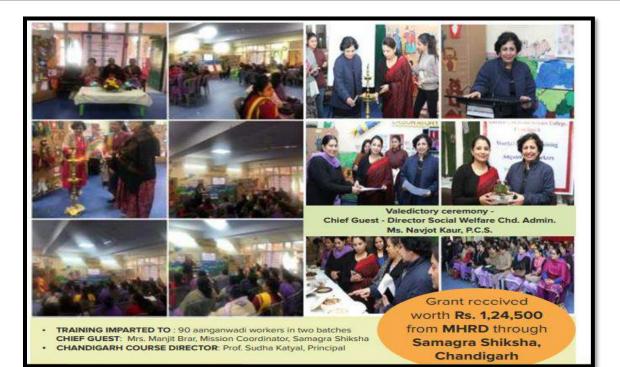

ng and soft skills and the next batch is going to start soon.



Inauguration of DAY-NULM on 14 August, 2018 by Sh. K.K. Yadav, Commissioner, M.C. Chd.





Inauguration of Skill Development Laboratory



Inauguration of Skill Development Lab (RUSA) by Sh. B.L. Sharma Education Secretary equipped with latest sewing machines—Aug. 14, 2018

## **Grant Received from SIDBI is Utilized for Setting up of Information Kiosk and Display cum Sale Window**



Grant Received from National Commission for Women is utilized for Sensitizing Girls Students Regarding Law Related and For organizing Webinar in the Observance of POSHAN Month- "Nutritional and Lifestyle Intervention in COVID-19



## Grant Received from The Project Approval Board of Samagra Siksha is utilized for Training of Aaganwadi Workers



Grant Received from Department of Science and Technology and renewable Energy, Chandigarh Administration is utilized for Carrying out Short Term Research Projects



# विज्ञान एवं प्रौद्योगिकी विभाग DEPARTMENT OF SCIENCE & TECHNOLOGY

RESEARCH PROJECT TITLE: "To Study the Relationship between WASH (Water, Sanitation and Hygiene) Practices and Micronutrient Deficiencies in Adolescents

GRANTED BY: Department of Science and Technology and Renewable Energy, Chandigarh Administration Financial assistance amounting to Rs. 90,000/- AMOUNTING TO RS. 90,000/-GRANTED BY: DEPARTMENT OF SCIENCE AND TECHNOLOGY AND RENEWABLE ENERGY, CHANDIGARH ADMINISTRATION

FINANCIAL ASSISTANCE

NEWSLETTER | Volume 5 | Issue 1 | Year 2020

## **Grant Received from Department of Cultural Affairs, Chandigarh Administ