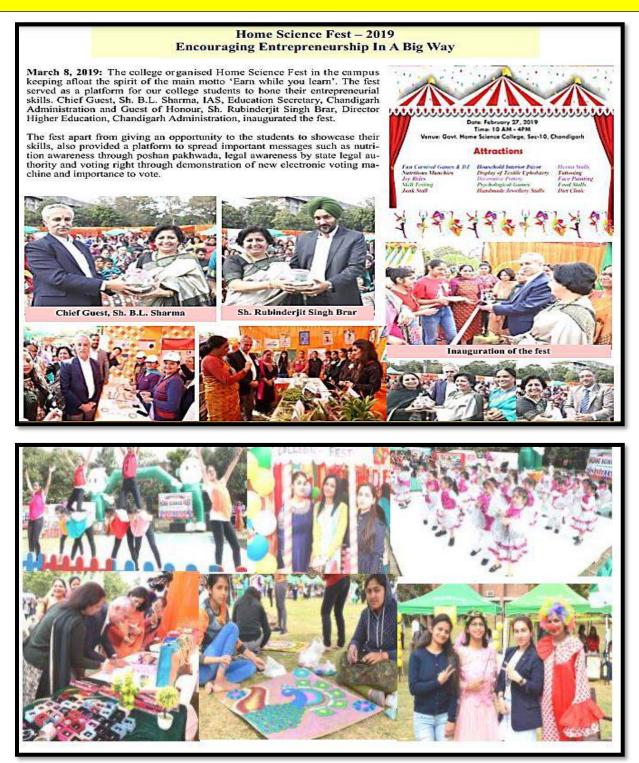

alumni and NGO 'Chotisi Asha' to display their entrepreneurial skills by putting up stalls in the college.



CHIEF GUEST: Prof. Neelam Grewal, Member, Punjab Public Service Commission, Ex-Dean Home Science as well as PG Studies PAU Ludhiana and former Director, ICAR- Central Institute for Women in Agriculture, Bhubaneshwar



Plenary Session by Dr. Dinesh Dua, Indian Chairperson, Start-up and entrepreneurship cum CEO, Nectar Life Sciences India.



Stalls put up by students to promote entrepreneurship

NEWSLETTER | Volume 5 | Issue 1 | Year 2020



Valedictory session chaired by: Emeritus Prof. Neelam Khetarpaul, Ex- Dean of IC College of Home Science, CCS Hisar Agricultural University, Hisar.

#### Grant Received from Indian Oil Corporation is Utilized for organizing Home Science Fest



#### Grant Received from PNB is Utilized for Organizing One Day Workshop on Spiritual Counseling and Music Therapy-2019



**Grant Received from SBI is Utilized for Celebration of International Women's Day Celebration-2022** 



**Grant received from 'V Inspire for Life Foundation' is Utilized for putting up an Exhibition "Rangkriti"-An Array of Tradition and Style** 



# Grant received from Sinder Kukkar is utilized for giving awards to deserving students

#### AWARDS FOR THE BEST ENTREPRENEUR OF THE YEAR



To encourage entrepreneurship and Swavavlamban, The college mobilized Best Entrepreneur award for every year from an NRI Dr. Narinder Kukar in memory of his sister, Sinder Kukar who taught in this college from 1962-64. These awards aim to motivate and provide means for the students