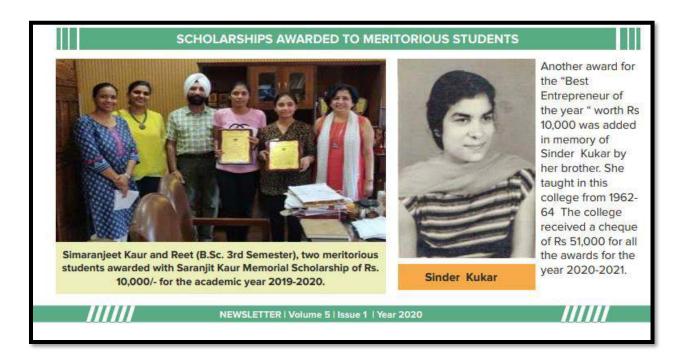

undation' is Utilized for putting up an Exhibition "Rangkriti"-An Array of Tradition and Style** 



# Grant received from Sinder Kukkar is utilized for giving awards to deserving students

#### AWARDS FOR THE BEST ENTREPRENEUR OF THE YEAR



To encourage entrepreneurship and Swavavlamban, The college mobilized Best Entrepreneur award for every year from an NRI Dr. Narinder Kukar in memory of his sister, Sinder Kukar who taught in this college from 1962-64. These awards aim to motivate and provide means for the students to flourish further in their academic and other endeavours.





#### MEESHO ENTREPRENEUR

Name of the Enterprise : SL Collections YouTube Channel : https://youtube.com /c/SL collectionsClothing No. of Subscribers : 2.71K

#### 2020-21



Ms. Tannu B.Sc. Semester-VI (ATD)