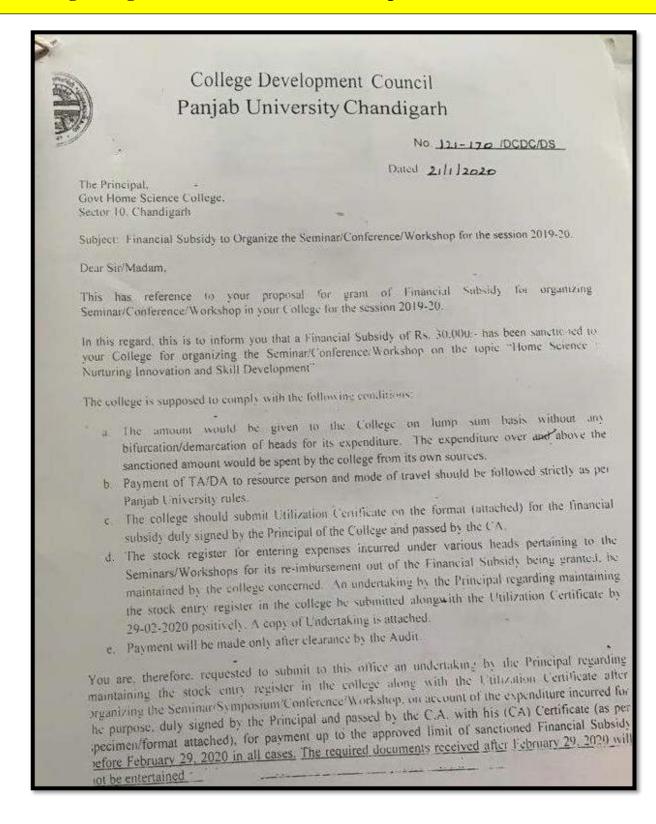

## Grant Received from The Project Approval Board of Samagra Siksha is utilized for Training of Aaganwadi Workers

Grant Received from Department of Science and Technology and renewable Energy, Chandigarh Administration is utilized for Carrying out Short Term Research Projects

# विज्ञान एवं प्रौद्योगिकी विभाग DEPARTMENT OF SCIENCE & TECHNOLOGY

RESEARCH PROJECT TITLE: "To Study the Relationship between WASH (Water, Sanitation and Hygiene) Practices and Micronutrient Deficiencies in Adolescents