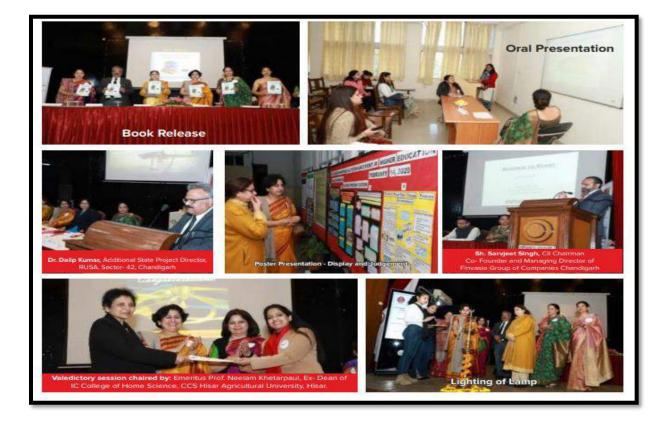

rs, Chandigarh Administration is utilized for organizing Fashion Show**



## Grant Received from NAAC is utilized for Organizing One Day National Seminar on Quality Enhancement in Higher Education-2020

#### NATIONAL SEMINARS THEME : QUALITY ENHANCEMENT IN HIGHER EDUCATION 14th February, 2020 Grant of Rs. 75,000/received from NAAC QUALITY ENHANCEMENT IN HIGHER EDUCATION Centered upon improving the qualitative aspects of education as per the directives of NAAC, the seminar provided a platform for more than 110 delegates including Chief Guest: Prof. Nilofer Khan, Director (Home academicians, research scholars, Science, School of Applied Sciences and Ph.D. scholars, faculty and Technology) and Ex- Registrar, University of entrepreneurs from different parts of Kashmir, Srinagar the country.



## Grant Received from College Development Council, Panjab University, Chandigarh is utilized for Organizing Seminar

#### THEME :- HOME SCIENCE - NURTURING INNOVATIONS AND SKILL DEVELOPMENT 20th February, 2020



#### Grant of Rs. 30,000/- from DCDC, Panjab University, Chandigarh

A National Seminar on the theme :-Nurturing Innovations and Skill Development in Home Science was organized. The Seminar was a step towards bridging academia with industry and entrepreneurship. It provided a platform for more than 150 delegates. The event also provided a platform to the students of college, alumni and NGO 'Chotisi Asha' to display their entrepreneurial skills by putting up stalls in the college.



CHIEF GUEST: Prof. Neelam Grewal, Member, Punjab Public Service Commission, Ex-Dean Home Science