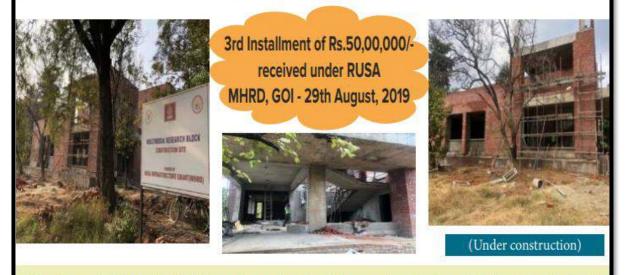

esources such as:

- Digital wall mounted information kiosk for updating information
- Sanitary vending machines and incinerators for hygienic disposal have been installed on each floor of the college and hostel.
- Sewing machines for skill building to urban poor beneficiaries under DAYNULM were inaugurated by honorable Education Secretary
- Purchase of SPSS software worth of approx 1.75 lacs for M.Sc. and Ph.D. students and giving thrust on research initiatives
- Strengthened open air Gym equipments like Leg press and Air walker

The college also got maximum preparatory grant of RUSA 2.5 lakhs on the basis of complete utilization of its previous preparatory grant. Various skill building workshops were organized from this grant.

#### RUSA- A FACELIFT THROUGH RENOVATION AND REFURBISHMENT



The Research Multimedia block is under construction where post graduate and doctorate students will interact and disseminate knowledge. The block will also be used for holding National level seminars, conferences and workshops.













## 5. Grants Received from CREST are utilized for celebration of Akshya Urja Diwas and National Science Day





# CREST Grants Rs. 9800 to Celebrate Akshay Urja Diwas

#### August 18, 2017

"Harita" the environment society celebrated Akshay Urja Diwas in collaboration with CREST, Chd. Admn. For which a grant amounting to Rs. 9800 was released by Department of Science and Technology, Chandigarh. About 15 colleges participated in various Inter-college competitions viz. Poster making, Slogan writing and Eco-rangoli were held. About 250 students particip