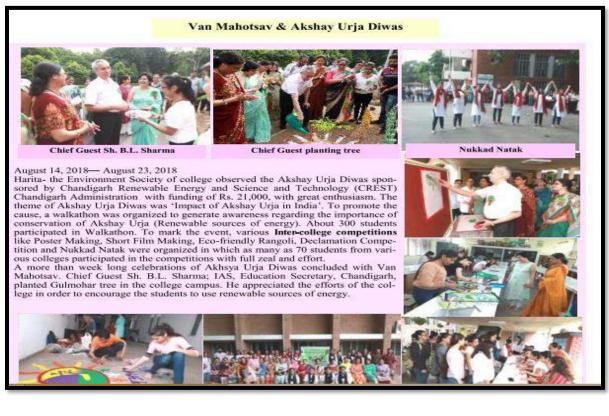

f SPSS software worth of approx 1.75 lacs for M.Sc. and Ph.D. students and giving thrust on research initiatives
- Strengthened open air Gym equipments like Leg press and Air walker

The college also got maximum preparatory grant of RUSA 2.5 lakhs on the basis of complete utilization of its previous preparatory grant. Various skill building workshops were organized from this grant.

#### RUSA- A FACELIFT THROUGH RENOVATION AND REFURBISHMENT



The Research Multimedia block is under construction where post graduate and doctorate students will interact and disseminate knowledge. The block will also be used for holding National level seminars, conferences and workshops.













## 5. Grants Received from CREST are utilized for celebration of Akshya Urja Diwas and National Science Day





# CREST Grants Rs. 9800 to Celebrate Akshay Urja Diwas

#### August 18, 2017

"Harita" the environment society celebrated Akshay Urja Diwas in collaboration with CREST, Chd. Admn. For which a grant amounting to Rs. 9800 was released by Department of Science and Technology, Chandigarh. About 15 colleges participated in various Inter-college competitions viz. Poster making, Slogan writing and Eco-rangoli were held. About 250 students participated in these competitions. On the concluding day of environment week, Van Mahotsava was celebrated by the college staff and students. 140 saplings of ornamental plants like Bottle plam, Fish tail palm, Plumeria, Murraya, Bougainvillea etc were planted during the week



Chief Guest Shri Rakesh Kumar Popli, PCS, Director Higher Education Planting a Sap