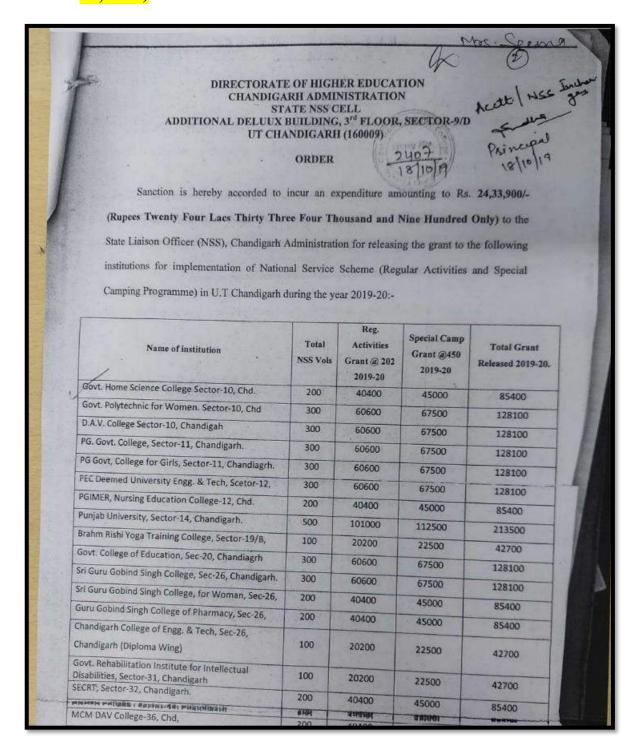

# CREST Grants Rs. 9800 to Celebrate Akshay Urja Diwas

#### August 18, 2017

"Harita" the environment society celebrated Akshay Urja Diwas in collaboration with CREST, Chd. Admn. For which a grant amounting to Rs. 9800 was released by Department of Science and Technology, Chandigarh. About 15 colleges participated in various Inter-college competitions viz. Poster making, Slogan writing and Eco-rangoli were held. About 250 students participated in these competitions. On the concluding day of environment week, Van Mahotsava was celebrated by the college staff and students. 140 saplings of ornamental plants like Bottle plam, Fish tail palm, Plumeria, Murraya, Bougainvillea etc were planted during the week

Chief Guest Shri Rakesh Kumar Popli, PCS, Director Higher Education Planting a Sapling of Plumeria rubra

6 Volume 3- Issue 1- Year 2018

**Grant Received from Municipal Corporation, Chandigarh under Employment** through Skills Training & Placement Component of DAYNULM is Utilized for **Training Of Urban Poor in Fashion Designing** 