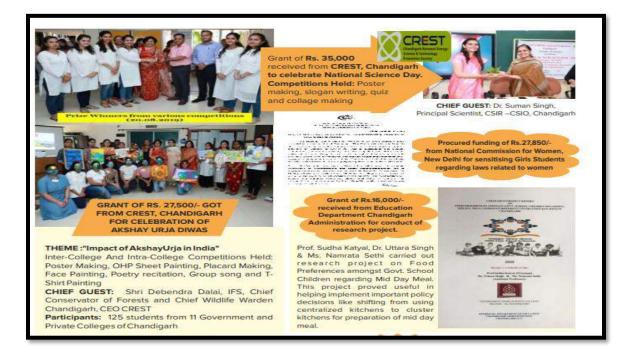

of SPSS software worth of approx 1.75 lacs for M.Sc. and Ph.D. students and giving thrust on research initiatives
- Strengthened open air Gym equipments like Leg press and Air walker

The college also got maximum preparatory grant of RUSA 2.5 lakhs on the basis of complete utilization of its previous preparatory grant. Various skill building workshops were organized from this grant.

#### RUSA- A FACELIFT THROUGH RENOVATION AND REFURBISHMENT



The Research Multimedia block is under construction where post graduate and doctorate students will interact and disseminate knowledge. The block will also be used for holding National level seminars, conferences and workshops.













## 5. Grants Received from CREST are utilized for celebration of Akshya Urja Diwas and National Science Day





# CREST Grants Rs. 9800 to Celebrate Akshay Urja Diwas

#### August 18, 2017

"Harita" the environment society celebrated Akshay Urja Diwas in collaboration with CREST, Chd. Admn. For which a grant amounting to Rs. 9800 was released by Department of Science and Technology, Chandigarh. About 15 colleges participated in various Inter-college competitions viz. Poster making, Slogan writing and Eco-rangoli were held. About 250 students participated in these competitions. On the concluding day of environment week, Van Mahotsava was celebrated by the college staff and students. 140 saplings of ornamental plants like Bottle plam, Fish tail palm, Plumeria, Murraya, Bougainvillea etc were planted during the week



Chief Guest Shri Rakesh Kumar Popli, PCS, Director Higher Education Planting a S