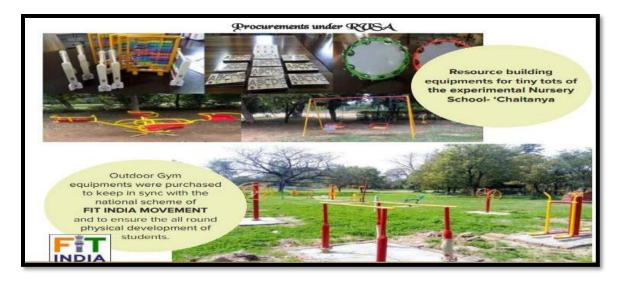

ill building to urban poor beneficiaries under DAYNULM were inaugurated by honorable Education Secretary
- Purchase of SPSS software worth of approx 1.75 lacs for M.Sc. and Ph.D. students and giving thrust on research initiatives
- Strengthened open air Gym equipments like Leg press and Air walker

The college also got maximum preparatory grant of RUSA 2.5 lakhs on the basis of complete utilization of its previous preparatory grant. Various skill building workshops were organized from this grant.

#### RUSA- A FACELIFT THROUGH RENOVATION AND REFURBISHMENT



The Research Multimedia block is under construction where post graduate and doctorate students will interact and disseminate knowledge. The block will also be used for holding National level seminars, conferences and workshops.













## 5. Grants Received from CREST are utilized for celebration of Akshya Urja Diwas and National Science Day





# CREST Grants Rs. 9800 to Celebrate Akshay Urja Diwas

#### August 18, 2017

"Harita" the environment society celebrated Akshay Urja Diwas in collaboration with CREST, Chd. Admn. For which a grant amounting to Rs. 9800 was released by Department of Science and Technology, Chandigarh. About 15 colleges participated in various Inter-college competitions viz. Poster making, Slogan writing and Eco-rangoli were held. About 250 students participated in these competitions. On the concluding day of environment week, Van Mahotsava was celebrated by the college staff and students. 140 saplings of ornamental plants like Bottle plam, Fish tail palm, Plumeria, Murraya, Bougainvillea e