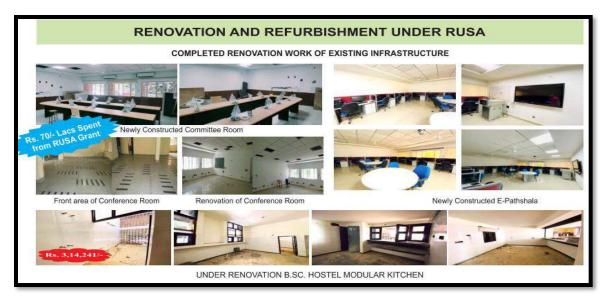

l building to urban poor beneficiaries under DAYNULM were inaugurated by honorable Education Secretary
- Purchase of SPSS software worth of approx 1.75 lacs for M.Sc. and Ph.D. students and giving thrust on research initiatives
- Strengthened open air Gym equipments like Leg press and Air walker

The college also got maximum preparatory grant of RUSA 2.5 lakhs on the basis of complete utilization of its previous preparatory grant. Various skill building workshops were organized from this grant.

#### RUSA- A FACELIFT THROUGH RENOVATION AND REFURBISHMENT



The Research Multimedia block is under construction where post graduate and doctorate students will interact and disseminate knowledge. The block will also be used for holding National level seminars, conferences and workshops.













## 5. Grants Received from CREST are utilized for celebration of Akshya Urja Diwas and National Science Day





# CREST Grants Rs. 9800 to Celebrate Akshay Urja Diwas

#### August 18, 2017

"Harita" the environment society celebrated Akshay Urja Diwas in collaboration with CREST, Chd. Admn. For which a grant amounting to Rs. 9800 was released by Department of Science and Technology, Chandigarh. About 15 colleges participated in various Inter-college competitions viz. Poster making, Slogan writing and Eco-rangoli were held. About 250 students participated in these competitions. On the concluding day of environment week, Van Mahotsava was celebrated by the college staff and students. 140 saplings of ornamental plants like Bottle plam, Fish tail palm, Plumeria, Murraya, Bougainvillea etc