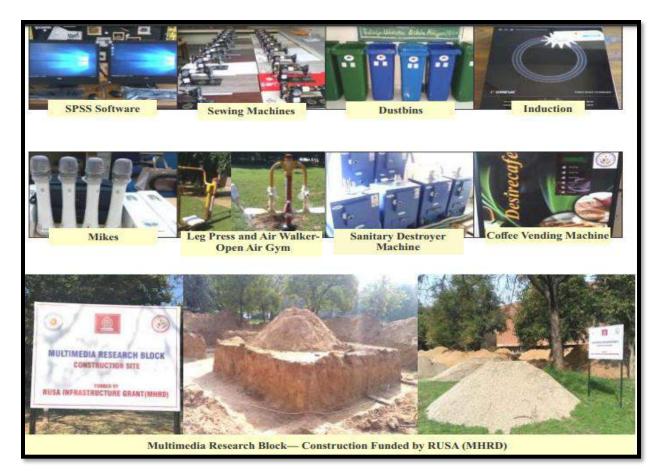

skill building to urban poor beneficiaries under DAYNULM were inaugurated by honorable Education Secretary
- Purchase of SPSS software worth of approx 1.75 lacs for M.Sc. and Ph.D. students and giving thrust on research initiatives
- Strengthened open air Gym equipments like Leg press and Air walker

The college also got maximum preparatory grant of RUSA 2.5 lakhs on the basis of complete utilization of its previous preparatory grant. Various skill building workshops were organized from this grant.

#### RUSA- A FACELIFT THROUGH RENOVATION AND REFURBISHMENT



The Research Multimedia block is under construction where post graduate and doctorate students will interact and disseminate knowledge. The block will also be used for holding National level seminars, conferences and workshops.













## 5. Grants Received from CREST are utilized for celebration of Akshya Urja Diwas and National Science Day





# CREST Grants Rs. 9800 to Celebrate Akshay Urja Diwas

#### August 18, 2017

"Harita" the environment society celebrated Akshay Urja Diwas in collaboration with CREST, Chd. Admn. For which a grant amounting to Rs. 9800 was released by Department of Science and Technology, Chandigarh. About 15 colleges participated in various Inter-college competitions viz. Poster making, Slogan writing and Eco-rangoli were held. About 250 students participated in these competitions. On the concluding day of environment week, Van Mahotsava was celebrated by the college staff and students. 140 saplings of ornamental plants like Bottle plam, Fish tail palm, Plumeria, Murraya, Bougainvillea