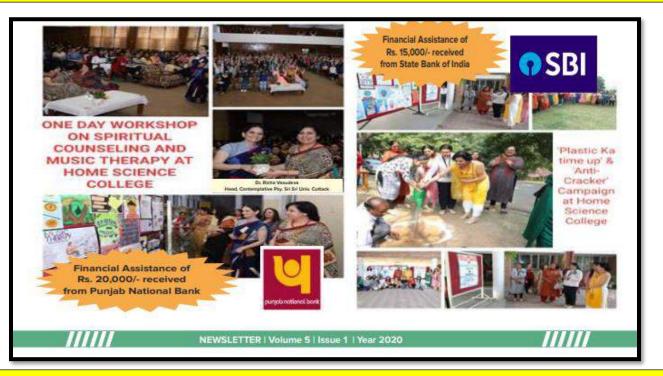

Prof. Neelam Grewal, Member, Punjab Public Service Commission, Ex-Dean Home Science as well as PG Studies PAU Ludhiana and former Director, ICAR- Central Institute for Women in Agriculture, Bhubaneshwar



Plenary Session by Dr. Dinesh Dua, Indian Chairperson, Start-up and entrepreneurship cum CEO, Nectar Life Sciences India.



Stalls put up by students to promote entrepreneurship

NEWSLETTER | Volume 5 | Issue 1 | Year 2020



Valedictory session chaired by: Emeritus Prof. Neelam Khetarpaul, Ex- Dean of IC College of Home Science, CCS Hisar Agricultural University, Hisar.

#### Grant Received from Indian Oil Corporation is Utilized for organizing Home Science Fest



#### Grant Received from PNB is Utilized for Organizing One Day Workshop on Spiritual Counseling and Music Therapy-2019



**Grant Received from SBI is Utilized for Celebration of International Women's Day Celebration-2022** 



**Grant received from 'V Inspire for Life Foundation' is Utilized for putting up an Exhibition "Rangkriti"-An Array of Tradition and Style** 



# Grant received from Sinder Kukkar is utilized for giving awards to deserving students

#### AWARDS FOR THE BEST ENTREPRENEUR OF THE YEAR



To encourage entrepreneurship and Swavavlamban, The college mobilized Best Entrepreneur award for every year from an NRI Dr. Narinder Kukar in memory of his sister, Sinder Kukar who taught in this college from 1962-64. These awards aim to motivate and provide means for the students to flourish further in their academic and other endeavours.





#### MEESHO ENTREPRENEUR

Name of the Enterprise : SL Col