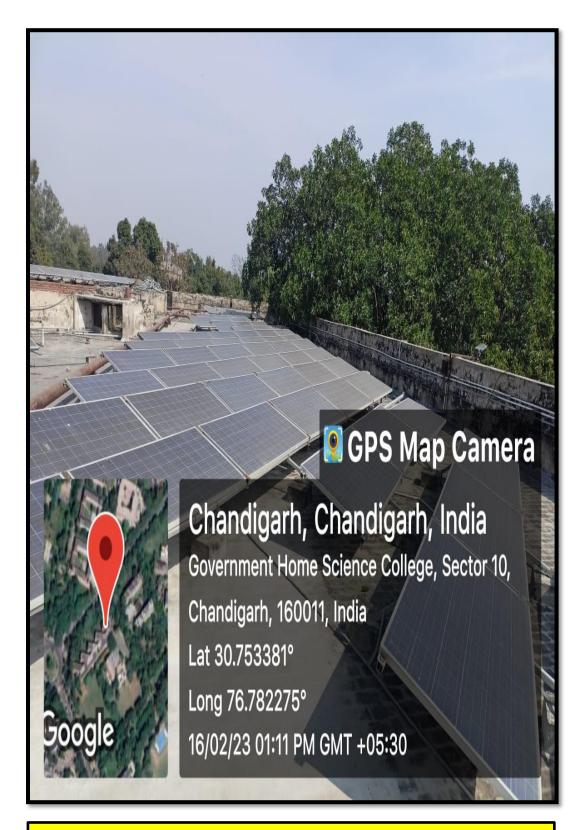

### Solar Panels (90 kWp Rooftop Solar Power Plant )

#### SOLAR POWER PANEL

Grid-Connected Rooftop Solar Photovoltaic Power Plant of Capacity 190 Kwp