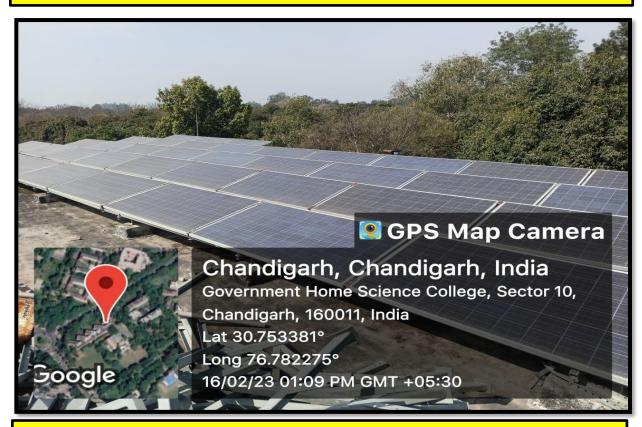

### Solar Panels (90 kWp Rooftop Solar Power Plant )

#### SOLAR POWER PANEL

Grid-Connected Rooftop Solar Photovoltaic Power Plant of Capacity 190 Kwp