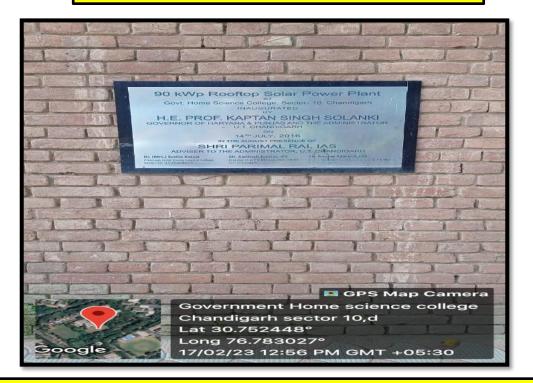

### Solar Panels (90 kWp Rooftop Solar Power Plant )

#### SOLAR POWER PANEL

Grid-Connected Rooftop Solar Photovoltaic Power Plant of Capacity 190 Kwp