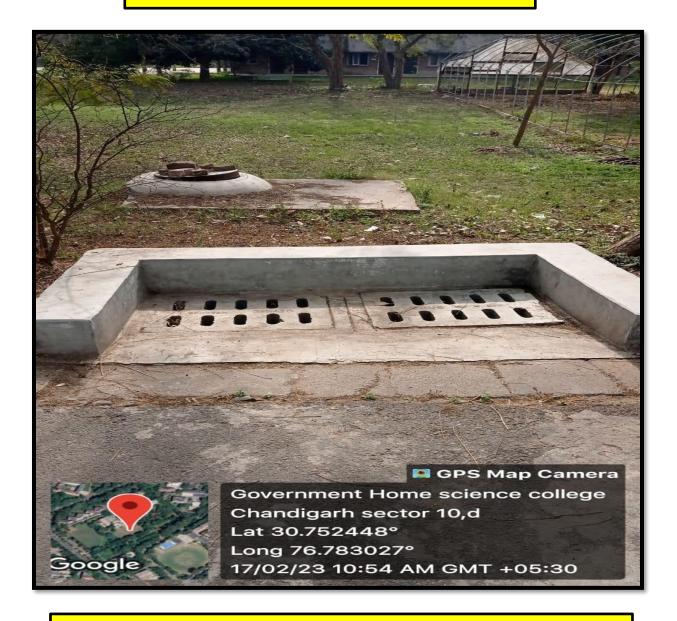

## **SWD Road Gullies**

**Water Boosting Station** 

**Tertiary Water Supply from M.C. Chandigarh** 

**Rain Water Collection Pits and Borewell** 