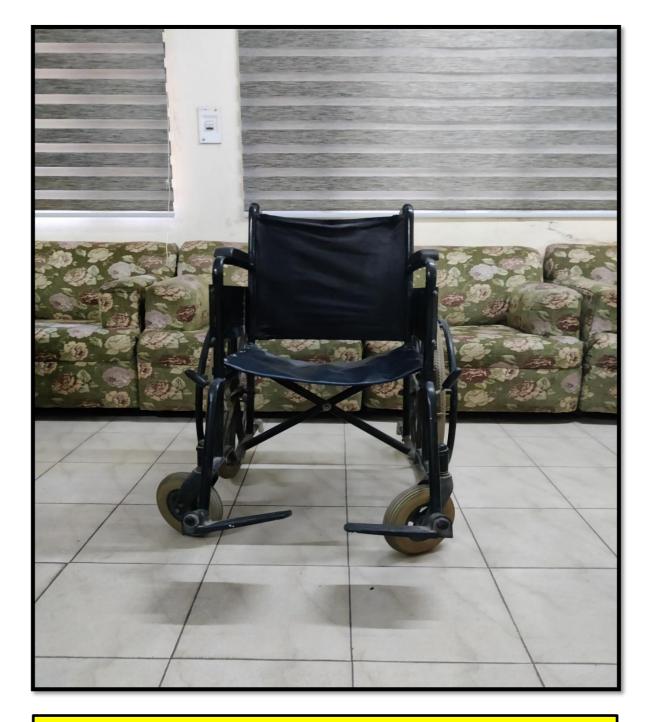

### SCREEN READER FOR WEBSITE

READING CORNER FOR DIVYANGJAN IN COLLEGE LIBRARY

Wheel Chair