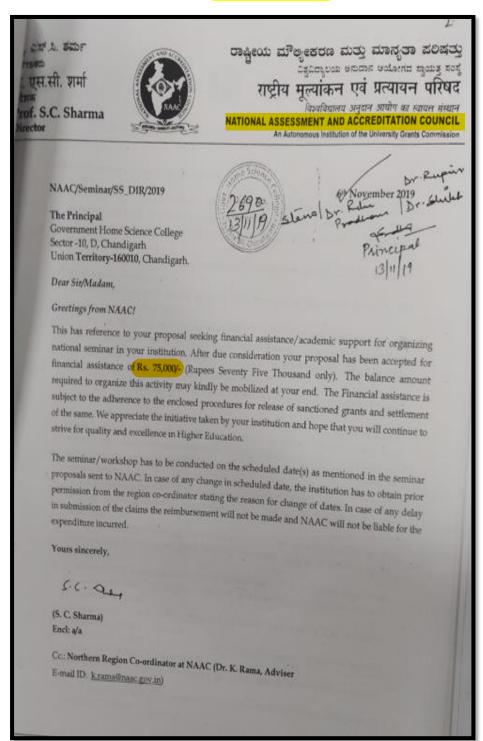

Endst. No. DEO-UT-MDM-2019/4/604-07

Dated: 21/6/19

A copy is forwarded to the following for information and necessary action:-

1. The Accountant General (A&E) Sub-Office, U.T., Chandigarh.

2. The District Treasury Officer, Central Treasury, U.T., Chandigarh.