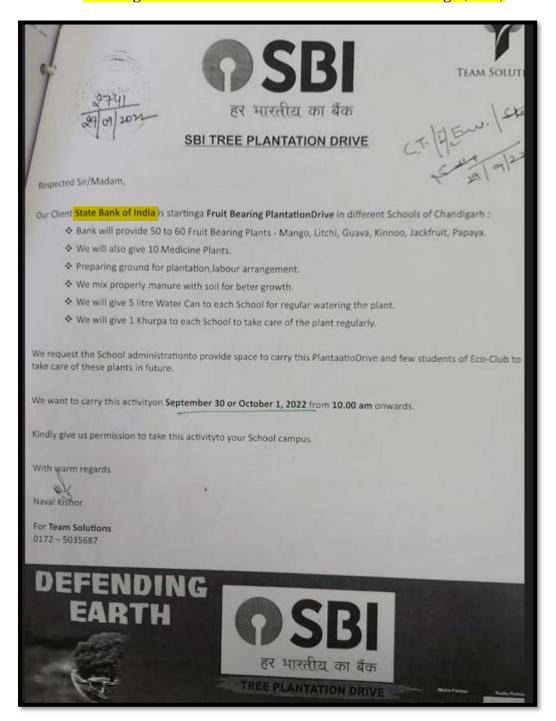

|                                                    |                                                  |

**Register Entry of Online Payment from SBI** 

### Funding from SBI for Tree Plantation Drive in College (2022)



## 12. Funding from Chandigarh Renewable Energy and Science and Technology Promotion Society (CREST) for National Science Day (2020)



| Industrial<br>Industrial<br>Changes franch<br>Changes Franch<br>Changes Franch<br>Changes Franch<br>Franch<br>Franch<br>Franch<br>Franch<br>Franch<br>Franch<br>Franch<br>Franch<br>Franch<br>Franch<br>Franch<br>Franch<br>Franch<br>Franch<br>Franch<br>Franch<br>Franch<br>Franch<br>Franch<br>Franch<br>Franch<br>Franch<br>Franch<br>Franch<br>Franch<br>Franch<br>Franch<br>Franch<br>Franch<br>Franch<br>Franch<br>Franch<br>Franch<br>Franch<br>Franch<br>Franch<br>Franch<br>Franch<br>Franch<br>Franch<br>Franch<br>Franch<br>Franch<br>Franch<br>Franch<br>Franch<br>Franch<br>Franch<br>Franch<br>Franch<br>Franch<br>Franch<br>Franch<br>Franch<br>Franch<br>Franch<br>