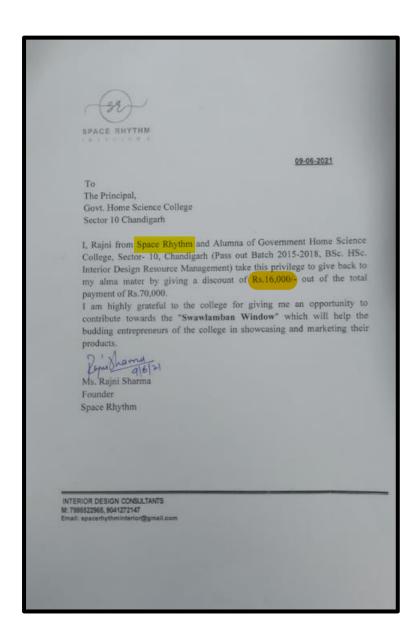

### FORM GFR 12-C [(See Rule 239)] FORM OF UTILIZATION CERTIFICATE (FOR STATE GOVERNMENTS)

(Where expenditure incurred by government bodies only)

| Letter No. and date                                                                                                           | Amount                       |
|-------------------------------------------------------------------------------------------------------------------------------|------------------------------|
| Email dated July 21,2020 and<br>February 10,2022 from Dean<br>Alumni Relations Project Fund,<br>Panjab University, Chandigarh | Rs. 24,000/-<br>Rs. 16,000/- |
|                                                                                                                               |                              |
|                                                                                                                               | Rs. 40,000/-                 |
|                                                                                                                               |                              |

Certified that out of Rs 40,000 of grants sanctioned during the year 2020(Rs 24,000/- vide Cheque no 161509 dated 14.9.2020) and 2022(Rs.16.000/- vide Online transfer dated 10.02.2022) in favour of Principal, Government Home Science College, Chandigarh Under the Dean Alumni Relation, Project Fund vide Email dated 21/07/2020 and 10/02/2022; and a sum of Rs. 35699/- has been utilized for the purpose for which it was sanctioned and that the balance of Rs. 4301/- remaining unutilized after the completion of the project work at the end year 2021-22 has been surrendered to Dean, Alumnia Relations, Panjab University, Chandigarh in the name of Panjab University Alumni Association(PUAA) and Alumni House Fund, A/C no:10444985192, Branch: SBI.