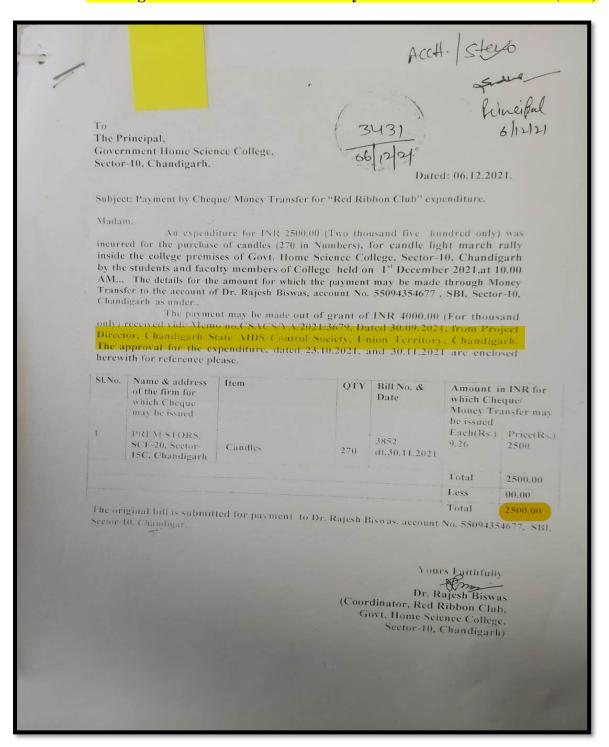

Sector 17E,                                                                                    | Books              | Bill No. 634,<br>dt 7/03/2019          | Rs. 1350.00     |
|                                          | Chandigarh  Davinder Kumar, #404, Sec-20A, Chandigarh                                                                                             | Photograph         | Bill No.047,<br>dt. 10/03/2019         | Rs. 150.00      |
| 2                                        |                                                                                                                                                   |                    | Total=                                 | 1.00 4000.00    |

#### Chandigarh State AIDS Control Society Grant for AIDS Awareness (2021)



## 8. Funding from PNB for One Day Workshop on Spiritual Counselling and Music Therapy (2019)



## 9. Grant from Director Higher Education, Chandigarh Administration for NSS Activities (2019-20)



### Sanction is subject to the following terms and conditions:-

- A. The amount of NSS Grant for the year 2019-20 to release through PFMS/DBT/ETA mode.
- B. As per the instructions issue by Govt. of India all the NSS Grant may be disbursed only through PFMS/DBT/ETA mode,
- C. The expenditure shall be incurred in accordance with the guidelines issued by the Govt. of India, Ministry of Human resource Development, Department of youth Affairs and Sports and NSS Manual.
- D. The expenditure of the scheme including purchase (except office equipment furniture & telephone etc.) if any shall be made