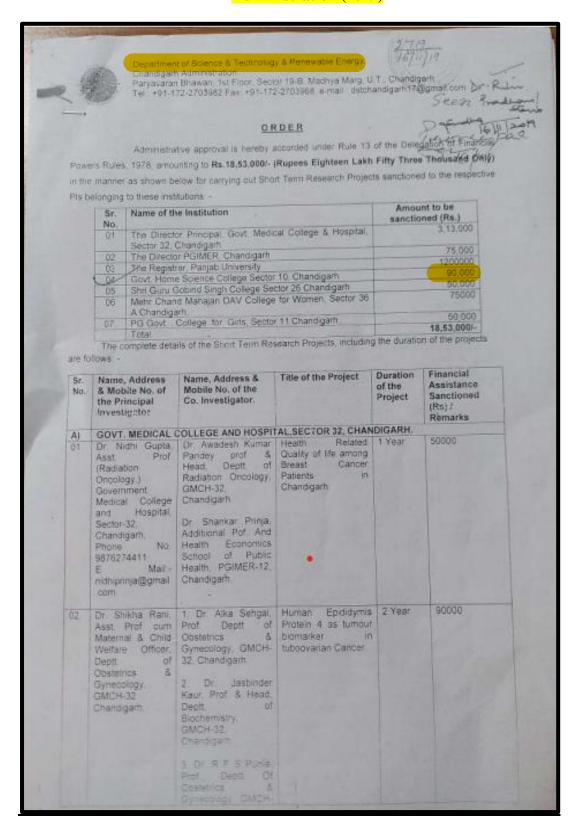

# 2. Grant from Department of Science and Technology and Renewable Energy, Chandigarh Administration (2019)

|       | TOTAL                                                                                                                    |                                                                                                              |                                                                                                                                       |        | 18,53,000/- |
|-------|--------------------------------------------------------------------------------------------------------------------------|--------------------------------------------------------------------------------------------------------------|---------------------------------------------------------------------------------------------------------------------------------------|--------|-------------|
|       | 9463101032 E<br>Mail ID<br>Dohv90@gmail c<br>om                                                                          |                                                                                                              |                                                                                                                                       |        | 18 53 0000  |
| G) P( | Dr. Anita Kaushal,<br>Principal, PG<br>Govt. College for<br>Girls. Sector 11,<br>Chandigarh<br>Phone No.<br>08054535900. | Dr. Umesh Bharti<br>Associate Prof. PG<br>Govt College for<br>Girls, Sector 11<br>Chandigarh                 | To Study the impact of electromagnetic radiations on adolescents and adult population of Chandigarh                                   | 1 Year | 50000       |
| 21 19 | Purnima3320@g<br>mail.com                                                                                                | FOR GIRLS, SECTOR                                                                                            | 11 CHANDIGARH                                                                                                                         |        |             |
|       | Botany Mehr<br>Chand Mahajan<br>DAV College for<br>Women, Sector<br>36 A Chandigarh<br>Phone No.<br>9872863320           |                                                                                                              | fertilization and or<br>nitrogen fixing<br>bacters on plant<br>growth attributes and<br>nodulation efficiency<br>of Cicer arietinum L |        |             |
| 18    | Dr. Purnma<br>Bhandari, Asst<br>Prof. Deptt of                                                                           | N.A.                                                                                                         | Comparative influence of<br>vermicompost                                                                                              | 1 Year | 75000       |
| 200   | 9041011626                                                                                                               | JAN DAV COLLEGE FO                                                                                           |                                                                                                                                       | EA CHI | ANDIGARH    |
|       | Kaur Asst. Prof.<br>Deptt Of Botany<br>Sri Guru Gobind<br>Singh College,<br>Sector 25<br>Chandigarh<br>Phone No.         |                                                                                                              | Efficacy of<br>Vermicomposting<br>and Bacterial<br>Composting Units<br>Supplemented on<br>Fallen tree leaves<br>Chandigarh.           |        |             |
| E) 17 | Dr. Kawalpreet                                                                                                           | SINGH COLLEGE, SEC                                                                                           | Comparing the                                                                                                                         | 1 Year | 50000       |
|       | of Foods and<br>Nutrition, Govt<br>Home Science<br>College Sector-10<br>Charlegarh                                       | Chandgarh                                                                                                    | Sanitation, and<br>Hygeine) practices<br>and micronutrient<br>deficiencies in<br>adolescents                                          |        |             |
| 16    | Dr Ritu Pradhan<br>Associate Prof<br>and Head Depti                                                                      | Ms Saloni, Jain,<br>Asst Prof DAV<br>College Sector 10                                                       | To Study the relationship between Wash (Water,                                                                                        | 1.Year | 90000       |
| Ph.   | 9992550488<br>Email<br>richa bend@gmail<br>.com                                                                          | No. 9992550488 E mail richa bend@gmail.co m CE COLLEGE SECTOR                                                | 10 CHANDIGARH                                                                                                                         |        |             |
| 1     | Nanotechnology<br>South Campus<br>Panjab<br>university Sector<br>25<br>Chandigarh Phon<br>e No                           | Dept. of Chemistry Sn. Guru Gobind Singh College, South Campus Punjab University, Sector 25 Chandigarh Phone | analysis of<br>Hemoglobin                                                                                                             |        |             |