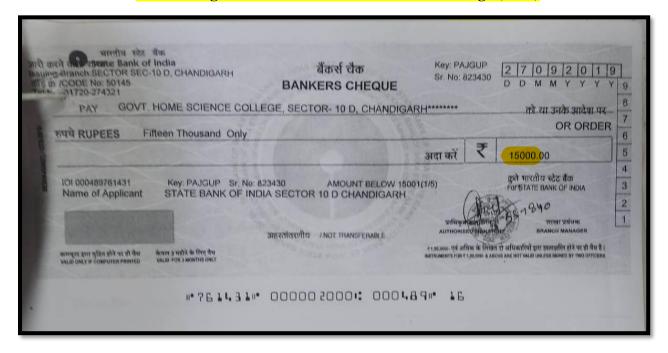

uman Resource Development under Centrally Sponsored Scheme of Samagra Shiksha has granted funds for conduct of training of Aanganwadi workers of 05 days duration each. In accordance to the approval by MHRD, Samagra Shiksha Chandigarh is planning to conduct 05 days training of 90 Aanganwadi Workers in 02 batches (45 participants each) in your institute. It is as such requested to kindly share the schedule of training with this office so that the funds can be transferred and Department of Social Welfare can also depute the Aanganwadi workers for the training as per the schedule. An early reply in this regard will be highly appreciated.

Deputy State Project Decity 18
for State Project Director-cum-DSE
Chandigarh Administration

### 11. Funding from SBI for Tree Plantation in College (2019)



| Bati