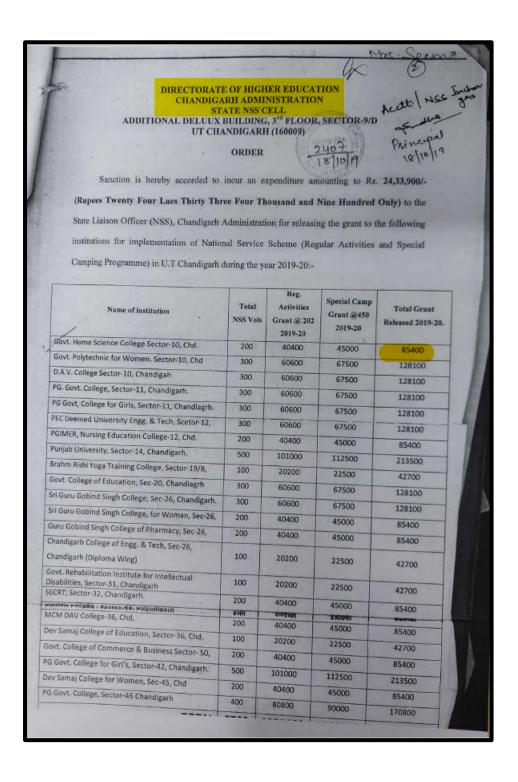

| Chandigarh  Davinder Kumar, #404, Sec-20A, Chandigarh                                                                                             | Photograph         | Bill No.047,<br>dt. 10/03/2019         | Rs. 150.00      |
| 2                                        |                                                                                                                                                   |                    | Total=                                 | 1.00 4000.00    |

#### Chandigarh State AIDS Control Society Grant for AIDS Awareness (2021)



## 8. Funding from PNB for One Day Workshop on Spiritual Counselling and Music Therapy (2019)



## 9. Grant from Director Higher Education, Chandigarh Administration for NSS Activities (2019-20)



### Sanction is subject to the following terms and conditions:-

- A. The amount of NSS Grant for the year 2019-20 to release through PFMS/DBT/ETA mode.
- B. As per the instructions issue by Govt. of India all the NSS Grant may be disbursed only through PFMS/DBT/ETA mode,
- C. The expenditure shall be incurred in accordance with the guidelines issued by the Govt. of India, Ministry of Human resource Development, Department of youth Affairs and Sports and NSS Manual.
- D. The expenditure of the scheme including purchase (except office equipment furniture & telephone etc.) if any shall be made in accordance with provisions contained in General.
- E. Financial Rules, 1983 and the instructions issued by the administration from time to time.
- F. The unspent balance, if any will be adjusted a