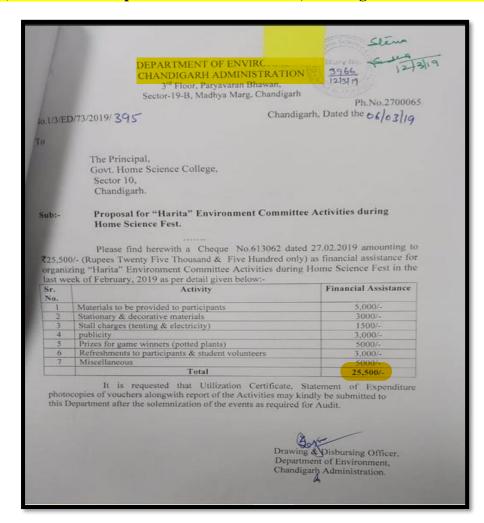

डे / ASHUTOSH PANDE अभ्युतान पाठिकारी / Sr. Research Officer alteo Pinu similari/or, ressearch cander राष्ट्रीय पहिला आयोग / National Commission for Women राष्ट्रिय में 21, जलोली मंखानिक क्षेत्र, मु (दल्ली–110025 Pict No. 21, Jasola Institutional Ares, New Delhi 110025

Copy to:

- 1. P & AO, NCW, New Delhi.
- 2. DDO, NCW, New Delhi (2 copies). The amount of Rs. 15,000 (Rupees Fifteen Thousand only) i.e. 50% of the sanctioned amount may be drawn in favour of The Principal, Govt. Home Science College, Madhya Marg, 10D, Sector 10-D, Chandigarh, 160011 through PFMS
- 3. Prof. Sudha Katyal Govt. Home Science College Madhya Marg, 10D, Sector 10-D Chandigarh, 160011
- 4. Guard file

# 5. Funding for Home Science Fest (2019)

# i.) Grant from Department of Environment, Chandigarh Administration





# ii.) Funding from State Bank of India, Canara Bank and WWICS(2019)

To The principal Govt. Home Science College, Sector-10, Chandigarh

Subject: Encashment of money for the payments to be made for Home Science Fest 2019.

Respected Madam,

We have got a sponsorship from various agencies/organizations to organize Home Science Fest 2019. The money has been deposited in account number 00000055094293351. Details are given as follows:

- 1 On March 11, 2019 State Bank of India deposited Rs15,000/-
- 2. On March 08, 2019 Canara Bank deposited Rs3000/-
- 3. On March 07, 2019 WWICS deposited Rs10,000/-

You are, therefore, requested to kindly allow us to get the money encashed so that payments can me made at the earliest. Thanking you in anticipation.

Yours Sincerely,

Prof. Reetinder Brar