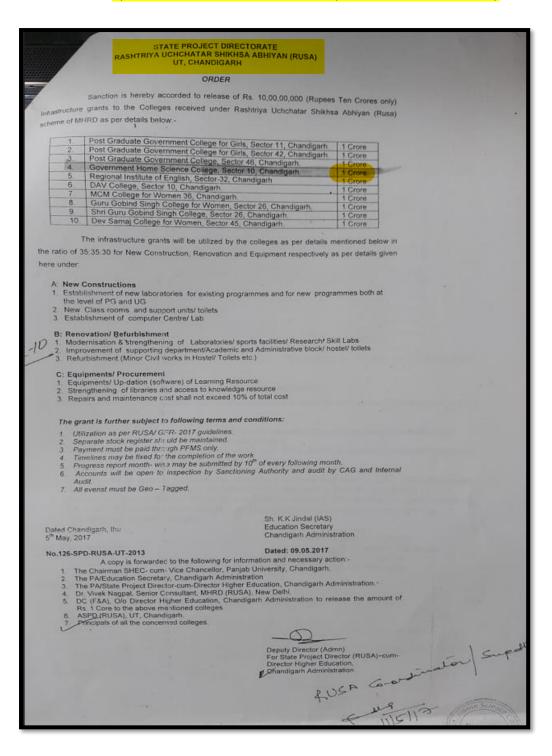

### iii.) RUSA Infrastructure Grant (Third Installment- 2019)

### STATE PROJECT DIRECTORATE RASHTRIYA UCHCHATAR SHIKHSA ABHIYAN (RUSA) DEPARTMENT OF HIGHER EDUCATION, CHANDIGARH ADMINISTRATION SECTOR-42-A, CHANDIGARH-160036

Website: www.spdchd.ac.in

E-mail: spdchandigarh@gmail.com RUSA

ORDER

The grant amounting to ₹ 5.00.00.000/- (Rupees Five crore only) is hereby accorded

to the following colleges as final instalment amounting to ₹ 50,00,000/- (Rupees Fifty lac only) to each College as Infrastructure Grant received under Rashtriya Uchchatar Shikhsa Abhiyan (RUSA) 3/9/19

scheme of MHRD.

| Sr. No | Name of College                                                   | 3 <sup>rd</sup> final instalment |
|--------|-------------------------------------------------------------------|----------------------------------|
| 1.     | Post Graduate Government College for Girls, Sector 11, Chandigarh | ₹ 50,00,000/-                    |
| 2.     | Post Graduate Government College for Girls, Sector 42, Chandigarh | ₹ 50,00,000/-                    |
| 3.     | Post Graduate Government College, Sector 46, Chandigarh           | ₹ 50.00.000/-                    |
| 4/     | Government Home Science College, Sector 10, Chandigarh            | ₹ 50.00.000/-                    |
| 5.     | Regional Institute of English, Sector 32, Chandigarh              | 7.50.00.000/-                    |
| 6.     | DAV College, Sector 10, Chandigarh                                | ₹ 50,00,000/-                    |
| 7.     | MCM College for Women 36, Chandigarh                              | ₹ 50,00,000/-                    |
| 8.     | Guru Gobind Singh College for Women, Sector 26, Chandigarh        | ₹ 50,00,000/-                    |
| 9.     | Sri Guru Gobind Singh College, Sector 26, Chandigarh              | ₹ 50,00,000/-                    |
| 10.    | Dev Samaj College for Women, Sector 45, Chandigarh                | ₹ 50,00,000/-                    |