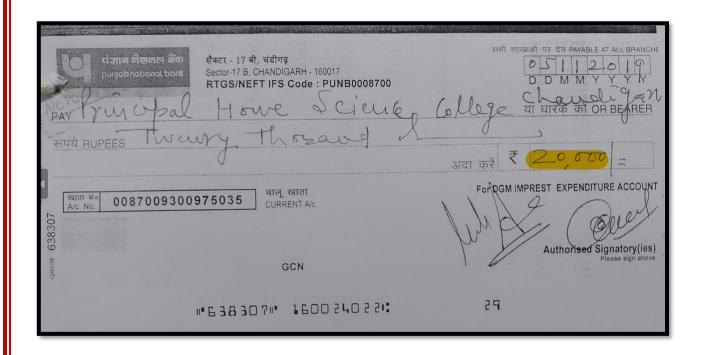

Books              | Bill No. 634,<br>dt 7/03/2019          | Rs. 1350.00     |
|                                          | Chandigarh  Davinder Kumar, #404, Sec-20A, Chandigarh                                                                                             | Photograph         | Bill No.047,<br>dt. 10/03/2019         | Rs. 150.00      |
| 2                                        |                                                                                                                                                   |                    | Total=                                 | 1.00 4000.00    |

#### Chandigarh State AIDS Control Society Grant for AIDS Awareness (2021)



## 8. Funding from PNB for One Day Workshop on Spiritual Counselling and Music Therapy (2019)



## 9. Grant from Director Higher Education, Chandigarh Administration for NSS Activities (2019-20)



### Sanction is subject to the following terms and conditions:-

- A. The amount of NSS Grant for the year 2019-20 to release through PFMS/DBT/ETA mode.
- B. As per the instructions issue by Govt. of India all the NSS Grant may be disbursed only through PFMS/DBT/ETA mode,
- C. The expenditure shall be incurred in accordance with the guidelines issued by the Govt. of India, Ministry of Human resource Development, Department of youth Affairs and Sports and NSS Manual.
- D. The expenditure of the scheme including purchase (except office equipment furniture & telephone etc.) if any shall be made in accordance with provisions contained in General.
- E. Financial Rules, 1983 and the instructio