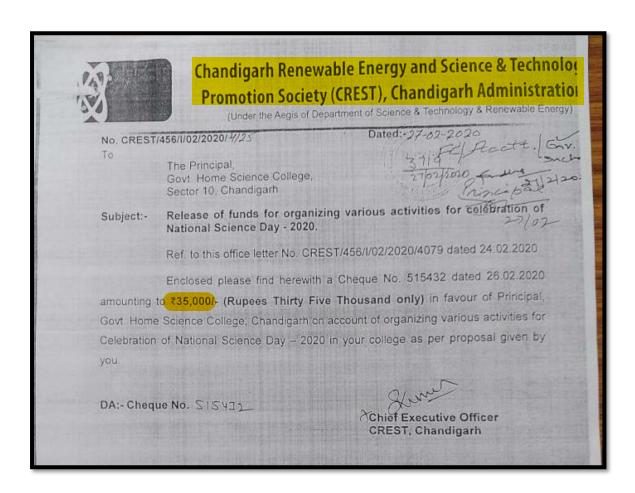

|                                                    |                                                  |

**Register Entry of Online Payment from SBI** 

### Funding from SBI for Tree Plantation Drive in College (2022)



## 12. Funding from Chandigarh Renewable Energy and Science and Technology Promotion Society (CREST) for National Science Day (2020)



| Industrial<br>Industrial<br>Changes franch<br>Changes Franch<br>Changes Franch<br>Changes Franch<br>Franch<br>Franch<br>Franch<br>Franch<br>Franch<br>Franch<br>Franch<br>Franch<br>Franch<br>Franch<br>Franch<br>Franch<br>Franch<br>Franch<br>Franch<br>Franch<br>Franch<br>Franch<br>Franch<br>Franch<br>Franch<br>Franch<br>Franch<br>Franch<br>Franch<br>Franch<br>Franch<br>Franch<br>Franch<br>Franch<br>Franch<br>Franch<br>Franch<br>Franch<br>Franch<br>Franch<br>Franch<br>Franch<br>Franch<br>Franch<br>Franch<br>Franch<br>Franch<br>Franch<br>Franch<br>Franch<br>Franch<br>Franch<br>Franch<br>Franch<br>Franch<br>Franch<br>Franch<br>Franch<br>Franch<br>Franch<br>Franch<br>Franch<br>Franch<br>Franch<br>Franch<br>Franch<br>Franch<br>Franch<br>Franch<br>Franch<br>Franch<br>Franch<br>Franch<br>Franch