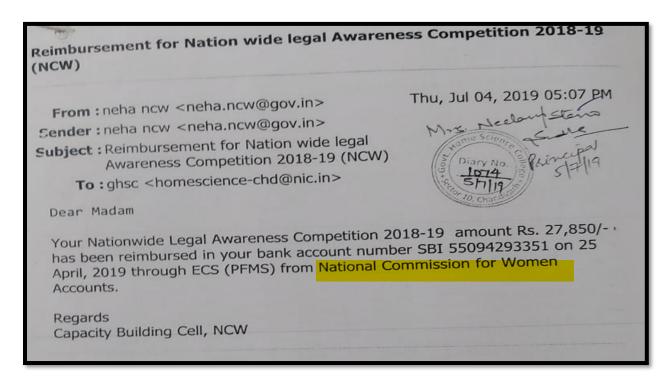

Mission" may be adopted for consistent messaging to the public. Thus, uniforms for candidates being trained under DAY-NULM, banners displayed at training centres, induction kit to trainees etc may follow this common protocol.

Dated: 21-05-2018

Jatinder Yadav, IAS, Commissioner, Municipal Corporation, Chandigarh.

Endst.No. MC/CMMU/DAYNULM/2018 234 -337

Dated:- 20 -6 - 18

A copy is forwarded to the following for information and necessary action :-

- 1. The Chief Auditor, Municipal Corporation, Chandigarh.
- 2. Concerned LS/CO/ACO
- 3. Concerned Skill Training Providers (Govt/Non Govt.)

4. Office order file.

Chief Accounts Officer, Municipal Corporation, Chandigarh.(\)

# 4. National Commission for Women (NCW) Grants for

i.) Sensitizing Girls Students Regarding Law Related to Women



|   | 1000                                                         | SI