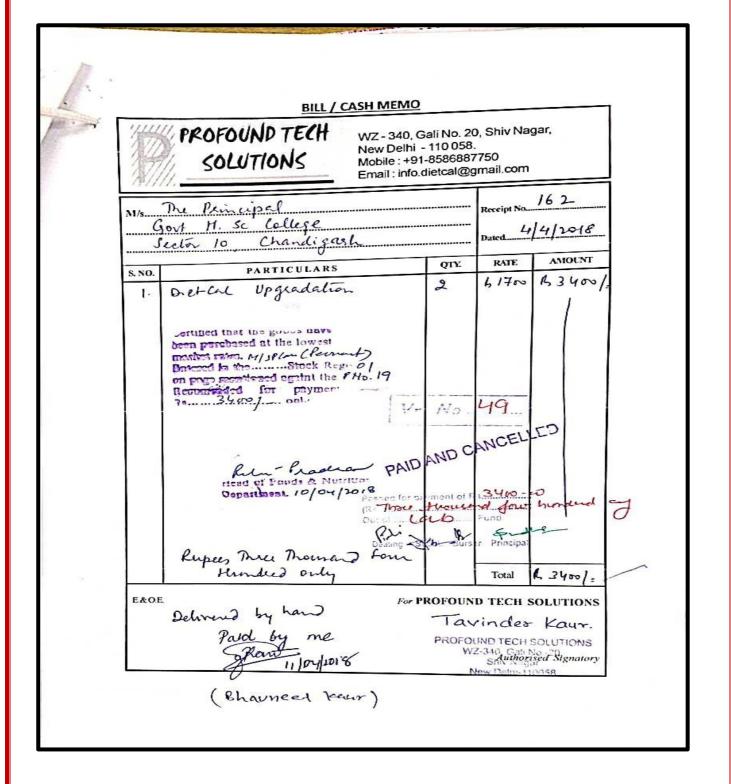

|                                                                                            | Supp. [4]                       | 3 PR     | INCIPAL 3118                        |   |





1 Cash / Credit 9988665723 94174775023 R. B. GAUTAM GAUTAM NURSERY Specialist In :- Garden Maintenance, Landscaping, Supervision Outdoor -indoor Plants & Winter Flower Seedlings Also Supplies Sand, Mud, Gravel (bajri) And Bricks House No. 341 - A , Sector - 9- D , Chandlgarh Date 27-8-2018 123 No. Sevt. Home Same cully TO. O ChD. PARTICULARS S. No RATE AMOUNT Qty. D. A. Bu 28 1400. Kg 2-4001 20Kg. 70 3-SEK 350, 1-7/6 minicaded Sa- Manito only. 3150 Rojas chorne 2 2 TOTAL L 01 All Disputes Subjected To Chandigarh Jurisdiction Grove Huge Subjected To Chandigarh Jurisdiction Grove Fund Lib hund Lifty SIGNATURE M

Sanction Slip (To be filled in full) GOVT. HOME SCIENCE COLLEGE SECTOR-10, CHANDIBATH Principal, 76 2304 18 2 , Madam, Sir Sanction may kindly be accorded to Incur an expenditure