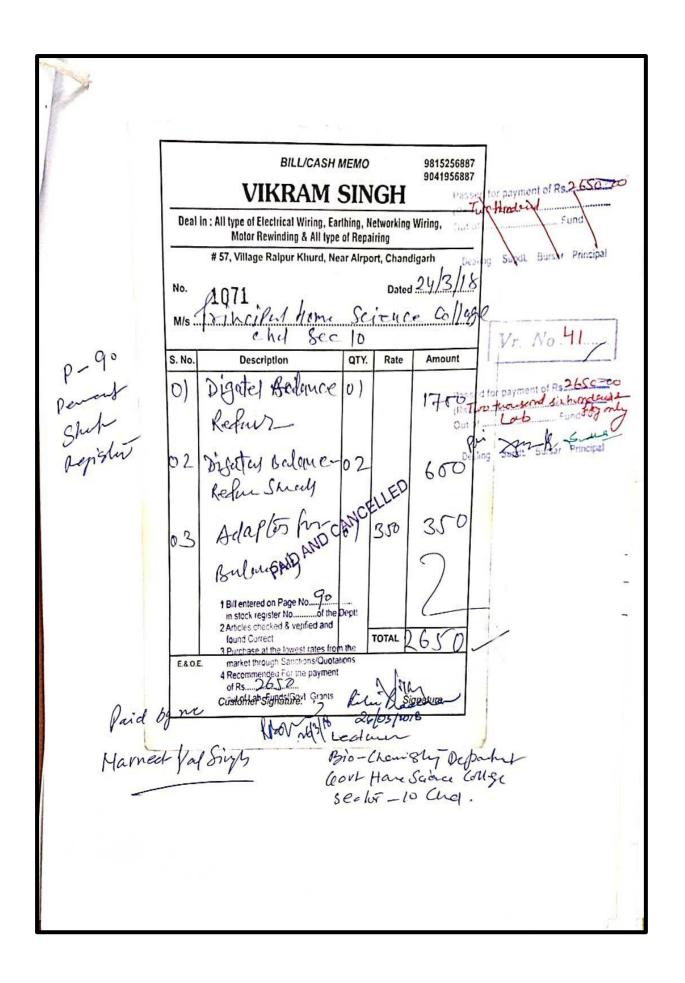

00 Dated 28/3-118 Name Principal Gout Itar Soo yer Sec-10 ud. RATE AMOUNT Qty. PARTICULARS PNID. (91, 1 New Lock Goding (238/ 250) -Vr No 39 J' Hing 1 Bill entered on Page No Charges 1 Bill entered on Page No Charges 1 Bill entered on Page No Charges in stock register No of the Dept 2 Ancies checked & verified and reund Correct panat Spate pesister 15 150/ 150/ Passed for payment of Rs. 650-cc ine Six hundred & fifty only and lab 84 257 Ady Principal found Cyrect a Functione at the topics trates from the market through Schuchons/Cubrandon's could use how the Total Payly's to a Recommended Edu Total Payly's to a Recom vest rates from the 3 Purchase at the lo Signature Paid by Marneel-Pal Singh Ritu-Pracha Lecture Biochenisty Department (33/18 hout Hore Science Gracy Sector - 10 Charligan,



| STIN : 04A | GST NC· ФЦАЕRРG7502_D1ZO<br>EKPG7502D1Z0 Subject to Chandigarh J<br>BILL / VAT INV