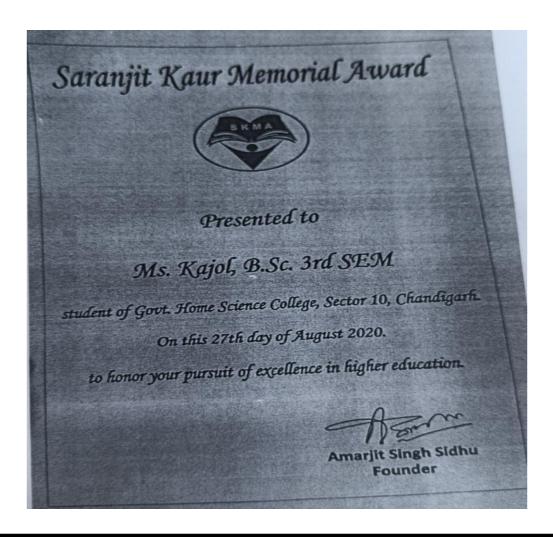

| LOWED AFTER THE FINAL DS MORE THAN ONE LPPLICATIONS SUBMITTED ** AADHAR NUMBER MENT OF SCHOLARSHIP I, PLEASE CONTACT |

# <mark>Awarded to Guljahan</mark>

#### Sarnjit Kaur Memorial Award





## Awarded to Geetanjali



| भारतीय स्टेट बैंक<br>State Bank Of India | (08701) SECTOR-34 (CHANDIGARH)<br>SCO 186-188, SECTOR 31A., CHANDIGARH,<br>CHANDIGATH-190022<br>Br Tel:172 4568110 Fex: 4568110 : IFS CODE: SBIN0008701