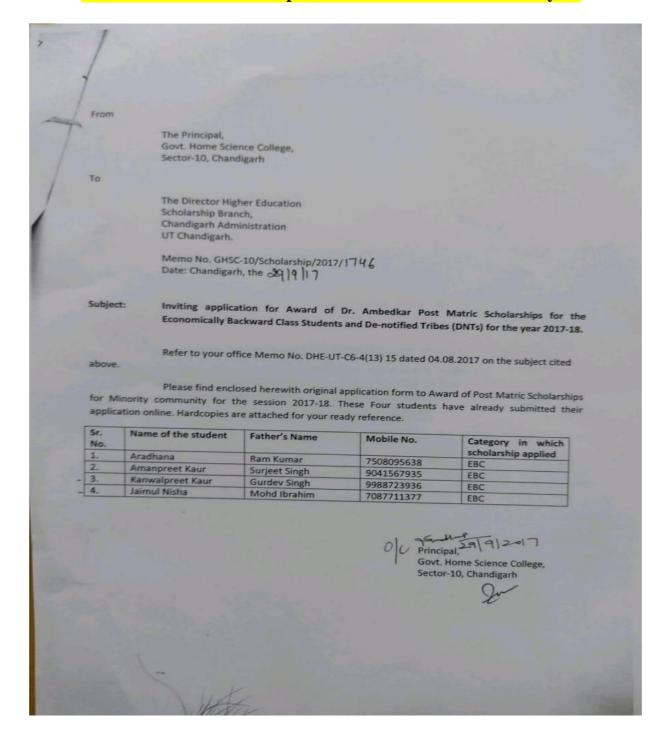

#### Post Matric Scholarship Schemes Minorities Community

Awarded to Kanwalpreet Kaur, Jaimul Nisha, Aradhana and Amanpreet