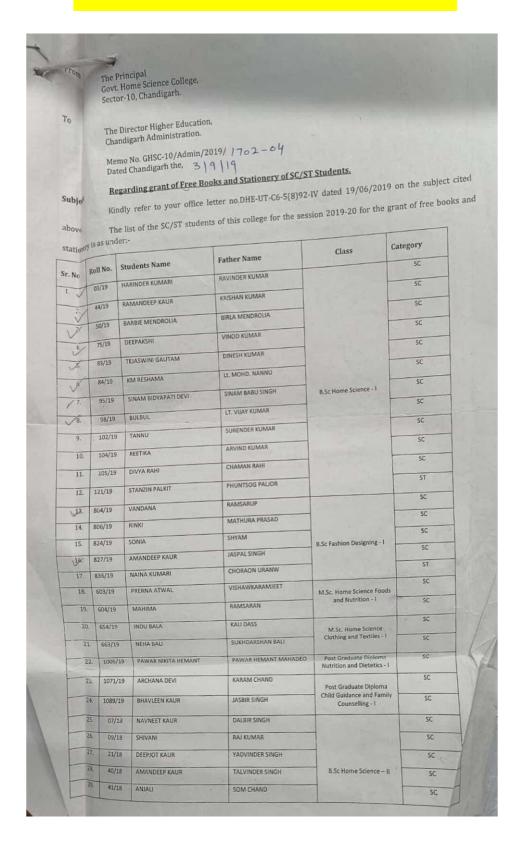

# **Fee Concession**

|            | MANSI GUP<br>or Card No.RU333286136<br>or s/Guardian's Name_BHU                                       | Email ID marujapha 93                                                                                                               | Tegnal Contact No. 98                                               | 122816                          | esci-11mgu |
|------------|-------------------------------------------------------------------------------------------------------|-------------------------------------------------------------------------------------------------------------------------------------|---------------------------------------------------------------------|---------------------------------|------------|
| -          | ID Edecom Chushan nation / Organization / Occupa                                                      | C T T T T T T T T T T T T T T T T T T T                                                                                             |                                                                     | 1665                            |            |
| Addre      | anent Address #1                                                                                      | ajki chownk<br>2 Majki chov                                                                                                         | Panghkula.                                                          |                                 | - 23 C 445 |
|            | culars of previous class                                                                              |                                                                                                                                     |                                                                     | 2015-20                         | 26.        |
| Cono       | ession No. No.                                                                                        | Concession availe                                                                                                                   | nd No.                                                              |                                 | - /        |
| Sr.<br>No. | Category of the student                                                                               | Category of the Concession                                                                                                          | Requirements To Avail the Concession                                | Tick the<br>Relevant<br>columns | 1          |
| 1          | General                                                                                               | Half Tution fee concession                                                                                                          | Income of parents from<br>all sources per annum<br>up to Rs. 1 lakh |                                 |            |
| 2          | Students whose elder<br>brother / sister is paying<br>full fee in any Govt. College<br>of Chandigarh. | Half Tutton fee concession                                                                                                          | Certificate / Receipt of payment of fee                             | /                               |            |
| 3          | Blind students                                                                                        | Full fee concession<br>(Tution & Admission Fee)                                                                                     | Medical Certificate from a competent authority.                     |                                 |            |
| 4          | Descendents of Kargii<br>Martyrs                                                                      | Fee Concession<br>Hostel Fee Concession                                                                                             | Valid Certificate from the<br>Ministry of Defence                   |                                 |            |
| 5          | SC/ST                                                                                                 | Half Tution fee concession                                                                                                          | SC/ST Certificate                                                   |                                 |            |
| L          | SC/ST                                                                                                 | Free books & Stationery<br>Rs. 250/- Arts / Com. &<br>Rs. 350/- Science                                                             | SC/ST Certificate All Sc/ST student are eligible.                   |                                 |            |
| 7          | Students from Non-<br>Hindi Speaking States<br>for Post Matric Studies<br>in Hindi                    | Scholarship of Rs. 500/-<br>p.m. for B.A/B.Sc./B.Com.<br>(Pass & Honours) I, II, III<br>For M.A. I, II Rs. 1000/-                   | Certificate of Non-Hindi<br>Speaking State                          |                                 |            |
| 8          | Meritorious Students                                                                                  | 21 Merit scholarship under<br>Merit Certificate U.T. Merit<br>Scholarship Scheme and<br>86 under GOI National<br>Scholarship Scheme | Merit Certificate                                                   |                                 |            |
| 9          | Poor / Needy students                                                                                 | Financial aid out of Students<br>Aid Fund & Red Cross Fund                                                                          |                                                                     |                                 |            |
| No         |                                                                                                       | y evidence in support of your cli<br>relevant section on Concession                                                                 | ns, Scholarships and Prizes in<br>Maud<br>Signature                 | A 0 10                          |            |
| Sig        | nature of the Concession in                                                                           | For office use of                                                                                                                   | Principa                                                            | 30/11/18                        |            |
|            |                                                                                                       |                                                                                                                                     | Good Ma                                                             | e of the Prin                   | e College, |

Awarded to Mansi Gupta

| Fathe<br>Email<br>Desig<br>Addre | Parul Fath<br>or Card No 864-59 1763<br>(S/Guardiag's Name VA<br>ID: V1 Jay Patho<br>nation / Organization / Occupa<br>lass V P. O Path | PPLICATION FORM<br>ONCESSION / SCH<br>AMIA ROLL NO.<br>426-mail 10 Parullatta<br>ay Pathania .<br>MIA 10 4770 gmg<br>ition [Lyvath ] | OLARSHIP                                                                                                     | 131532371                             |
|----------------------------------|-----------------------------------------------------------------------------------------------------------------------------------------|--------------------------------------------------------------------------------------------------------------------------------------|--------------------------------------------------------------------------------------------------------------|---------------------------------------|
|                                  | culars of previous class 850                                                                                                            | Estyland - Thousand                                                                                                                  | 113 Session                                                                                                  | 3016-17                               |
| Cond                             | ression No                                                                                                                              | Concession availe                                                                                                                    |                                                                                                              |                                       |
| Sr.<br>No.                       | Category of the student                                                                                                                 | Category of the Concession                                                                                                           | Requirements To Avail the Concession                                                                         | Tick the<br>Relevant<br>columns       |
| 1                                | General                                                                                                                                 | Half Tution fee concession                                                                                                           | Income of parents from<br>all sources per annum<br>up to Rs. 1 lakh                                          | columns                               |
| 2                                | Students whose elder brother / sister is paying full fee in any Govt. College of Chandigarh.                                            | Half Tution fee concession                                                                                                           | Certificate / Receipt of payment of fee                                                                      |                                       |
| 3                                | Blind students                                                                                                                          | Full fee concession<br>(Tution & Admission Fee)                                                                                      | Medical Certificate from a competent authority.                                                              |                                       |
| 4                                | Descendents of Kargil<br>Martyrs                                                                                                        | Fee Concession Hostel Fee Concession                                                                                                 | Valid Certificate from the Ministry of Defence                                                               |                                       |
| 5                                | SC/ST                                                                                                                                   | Half Tution fee concession                                                                                                           | SC/ST Certificate                                                                                            |                                       |
| 6                                | SC/ST                                                                                                                                   | Free books & Stationery<br>Rs. 250/- Arts / Com. &<br>Rs. 350/- Science                                                              | SC/ST Certificate All Sc/ST student are eligible.                                                            |                                       |
| 7                                | Students from Non-<br>Hindi Speaking States<br>for Post Matric Studies<br>in Hindi                                                      | Scholarship of Rs. 500/-<br>p.m. for B.A./B.Sc./B.Com.<br>(Pass & Honours) I, II, III<br>For M.A. I, II Rs. 1000/-                   | Certificate of Non-Hindi<br>Speaking State                                                                   | 744                                   |
| 8                                | Meritorious Students                                                                                                                    | 21 Merit scholarship under<br>Merit Certificate U.T. Merit<br>Scholarship Scheme and<br>86 under GOI National<br>Scholarship Scheme  | Merit Certificate                                                                                            |                                       |
| 9                                | Poor / Needy students                                                                                                                   | Financial aid out of Student<br>Aid Fund & Red Cross Fund                                                                            | BPL Income Certificate /<br>d Affidavit. Income of parents<br>from all sources per annum<br>up to Rs. 1 lakh |                                       |
| N                                |                                                                                                                                         | ary evidence in support of your coorelevant section on Concession                                                                    | ons, Scholarships and Prizes in<br>Signature                                                                 | in the Prospectus.                    |
| S                                | ignature of the Concession                                                                                                              | in-Charge                                                                                                                            | Sec. 1 Signatur                                                                                              | Science College, te digne i Principal |
|                                  | DI .                                                                                                                                    | PARTMENT OF HIGHER EDUCATIO                                                                                                          | N, CHANDIGARH ADMINISTRATION                                                                                 | PROSPECTUS ATTEST                     |

# Awarded to Parul Pathania

|            | FEEC                                                                                                  | PPLICATION FORM<br>ONCESSION / SCH                                                                                                  | OLARSHIP                                                                                                   |                                            |
|------------|-------------------------------------------------------------------------------------------------------|-------------------------------------------------------------------------------------------------------------------------------------|------------------------------------------------------------------------------------------------------------|--------------------------------------------|
| Aadhar     | Card No. 5 344 219791                                                                                 | N/ Roll No. 272Email ID: 44-Address 6                                                                                               | 317 Class                                                                                                  | BISC HIGATO                                |
| Father'    | s/Guardian's Name THAN                                                                                | BJAM RAJEN CIA                                                                                                                      | YAN                                                                                                        |                                            |
| Email I    | The Troshinis                                                                                         | a gmay com o                                                                                                                        | ontact No. 96/24 5 9/                                                                                      | 070                                        |
| Addres     | S AWANO JEKA                                                                                          | INIA) INKAM, IAH                                                                                                                    | AL THENDY WEST                                                                                             | MANIPUP                                    |
| Permu      | anent Address                                                                                         | P                                                                                                                                   |                                                                                                            |                                            |
| Partic     | ulars of previous class                                                                               | Roll No                                                                                                                             | 317 Session_                                                                                               | 2016-2017                                  |
| world      | 1000011140                                                                                            | Concession availe                                                                                                                   | d                                                                                                          |                                            |
| Sr.<br>No. | Category of the student                                                                               | Category of the Concession                                                                                                          | Requirements To Avail the Concession                                                                       | Tick the<br>Relevant<br>columns            |
| 1          | General                                                                                               | Half Tution fee concession                                                                                                          | Income of parents from<br>all sources per annum<br>up to Rs. 1 lakh                                        | William I                                  |
| 2          | Students whose elder<br>brother / sister is paying<br>full fee in any Govt. College<br>of Chandigarh. | Half Tution fee concession                                                                                                          | Certificate / Receipt of payment of fee                                                                    |                                            |
| 3          | Blind students                                                                                        | Full fee concession<br>(Tution & Admission Fee)                                                                                     | Medical Certificate from a competent authority.                                                            |                                            |
| 4          | Descendents of Kargil<br>Martyrs                                                                      | Fee Concession<br>Hostel Fee Concession                                                                                             | Valid Certificate from the Ministry of Defence                                                             |                                            |
| 5          | SC/ST                                                                                                 | Half Tution fee concession                                                                                                          | SC/ST Certificate                                                                                          |                                            |
| 6          | SC/ST                                                                                                 | Free books & Stationery<br>Rs. 250/- Arts / Com. &<br>Rs. 350/- Science                                                             | SC/ST Certificate All Sc/ST student are eligible.                                                          |                                            |
|            | Students from Non-<br>Hindi Speaking States<br>for Post Matric Studies<br>in Hindi                    | Scholarship of Rs. 500/-<br>p.m. for B.A./B.Sc./B.Com.<br>(Pass & Honours) I, II, III<br>For M.A. I, II Rs. 1000/-                  | Certificate of Non-Hindi<br>Speaking State                                                                 |                                            |
| 8          | Mentorious Students                                                                                   | 21 Merit scholarship under<br>Merit Certificate U.T. Merit<br>Scholarship Scheme and<br>86 under GOI National<br>Scholarship Scheme | Merit Certificate                                                                                          |                                            |
| 9          | Poor / Needy students                                                                                 | Financial aid out of Students<br>Aid Fund & Red Cross Fund                                                                          | BPL Income Certificate /<br>Affidavit. Income of parents<br>from all sources per annum<br>up to Rs. 1 lakh |                                            |
| N          |                                                                                                       | ry evidence in support of your cla<br>o relevant section on Concession<br>For office use on                                         | nim,<br>is, Scholarships and Prizes in<br>Signature                                                        | the Prospectus  N. Roshim of the Applicant |
| Si         | ignature of the Concession in                                                                         | n-Charge                                                                                                                            | Princip                                                                                                    | ome Science Co                             |
|            | DEP                                                                                                   | ARTMENT OF HIGHER EDUCATION,                                                                                                        | CHANDIGARH ADMINISTRATION PR                                                                               | ROSPECTUS 2010-10                          |

# Awarded to Thagjam Roshini

| atner                   | s/Guardian's Name Mou                                                                                 | Bhogwan Das                                                                                                                         | Contact No. 97                                                                                             |                      |
|-------------------------|-------------------------------------------------------------------------------------------------------|-------------------------------------------------------------------------------------------------------------------------------------|------------------------------------------------------------------------------------------------------------|----------------------|
| esign<br>ddres<br>Perma | sation/Organization/Occupa                                                                            | non Labour W<br>Labour Wundawa L                                                                                                    | oxk<br>Singh Sahida                                                                                        | [ Mohal<br>[Mohal]   |
|                         | ession No.                                                                                            | Concession availe                                                                                                                   |                                                                                                            | NUIT 10              |
| Sr.<br>No.              | Category of the student                                                                               | Category of the Concession                                                                                                          | Requirements To Avail the Concession                                                                       | Tick the<br>Relevant |
| 1                       | General                                                                                               | Half Tution fee concession                                                                                                          | Income of parents from<br>all sources per annum<br>up to Rs. 1 lakh                                        | columns              |
| 2                       | Students whose elder<br>brother / sister is paying<br>full fee in any Govt. College<br>of Chandigarh. | Half Tution fee concession                                                                                                          | Certificate / Receipt of payment of fee                                                                    |                      |
| 3                       | Blind students                                                                                        | Full fee concession<br>(Tution & Admission Fee)                                                                                     | Medical Certificate from a competent authority.                                                            |                      |
| 4                       | Descendents of Kargil<br>Martyrs                                                                      | Fee Concession<br>Hostel Fee Concession                                                                                             | Valid Certificate from the<br>Ministry of Defence                                                          |                      |
| 5                       | SC/ST                                                                                                 | Half Tution fee concession                                                                                                          | SC/ST Certificate                                                                                          |                      |
| 6                       | SC/ST                                                                                                 | Free books & Stationery<br>Rs. 250/- Arts / Com. &<br>Rs. 350/- Science                                                             | SC/ST Certificate All Sc/ST student are eligible.                                                          |                      |
| 7                       | Students from Non-<br>Hindi Speaking States<br>for Post Matric Studies<br>in Hindi                    | Scholarship of Rs. 500/-<br>p.m. for B.A./B.Sc./B.Com.<br>(Pass & Honours) I, II, III<br>For M.A. I, II Rs. 1000/-                  | Certificate of Non-Hindi<br>Speaking State                                                                 |                      |
| 8                       | Meritorious Students                                                                                  | 21 Merit scholarship under<br>Merit Certificate U.T. Merit<br>Scholarship Scheme and<br>86 under GOI National<br>Scholarship Scheme | Merit Certificate                                                                                          |                      |
| 9                       | Poor / Needy students                                                                                 | Financial aid out of Students<br>Aid Fund & Red Cross Fund                                                                          | BPL Income Certificate /<br>Affidavit. Income of parents<br>from all sources per annum<br>up to Rs. 1 lakh |                      |

# Awarded to Sunita

| Ema        | il ID:                                                                                                | Roll No.  164 Email ID: Nehadhar De  164 Bihari Lal Dha  164 Bihari Lal Dha  165 Catan Lihar Bli  165 D Swaran Vihar Bli  165 J D Swaran Vihar  165 Stm Lndy Roll No.  165 Concession availe | contact No. 946919178 grant (on Relief) a Colony Muthi: Police colony Ma 817 Session                      |                                 |  |
|------------|-------------------------------------------------------------------------------------------------------|----------------------------------------------------------------------------------------------------------------------------------------------------------------------------------------------|-----------------------------------------------------------------------------------------------------------|---------------------------------|--|
| Sr.<br>No. | Category of the student                                                                               | Category of the Concession                                                                                                                                                                   | Requirements To Avail the Concession                                                                      | Tick the<br>Relevant<br>columns |  |
| 1          | General                                                                                               | Half Tution fee concession                                                                                                                                                                   | Income of parents from all sources per annum up to Rs. 1 lakh                                             |                                 |  |
| 2          | Students whose elder<br>brother / sister is paying<br>full fee in any Govt. College<br>of Chandigarh. | Half Tution fee concession                                                                                                                                                                   | Certificate / Receipt of payment of fee                                                                   |                                 |  |
| 3          | Blind students                                                                                        | Full fee concession<br>(Tution & Admission Fee)                                                                                                                                              | Medical Certificate from a competent authority.                                                           |                                 |  |
| 4          | Descendents of Kargil<br>Martyrs                                                                      | Fee Concession Hostel Fee Concession                                                                                                                                                         | Valid Certificate from the<br>Ministry of Defence                                                         |                                 |  |
| 5          | SC/ST                                                                                                 | Half Tution fee concession                                                                                                                                                                   | SC/ST Certificate                                                                                         |                                 |  |
| 6          | SC/ST                                                                                                 | Free books & Stationery<br>Rs. 250/- Arts / Com. &<br>Rs. 350/- Science                                                                                                                      | SC/ST Certificate All Sc/ST student are eligible.                                                         |                                 |  |
| 7          | Students from Non-<br>Hindi Speaking States<br>for Post Matric Studies<br>in Hindi                    | Scholarship of Rs. 500/-<br>p.m. for B.A./B.Sc./B.Com.<br>(Pass & Honours) I, II, III<br>For M.A. I, II Rs. 1000/-                                                                           | Certificate of Non-Hindi<br>Speaking State                                                                |                                 |  |
| 8          | Meritorious Students                                                                                  | 21 Merit scholarship under<br>Merit Certificate U.T. Merit<br>Scholarship Scheme and<br>86 under GOI National<br>Scholarship Scheme                                                          | Merit Certificate                                                                                         |                                 |  |
| 9          | Poor / Needy students                                                                                 | Financial aid out of Students<br>Aid Fund & Red Cross Fund                                                                                                                                   | BPL Income Certificate /<br>Affidavit. Income of parent<br>from all sources per annur<br>up to Rs. 1 lakh | s<br>n                          |  |
| Note       | : (i) Attach documentary (ii) For details refer to n                                                  | evidence in support of your cla<br>elevant section on Concession<br>For office use or<br>Charge                                                                                              | Signatur<br>Signatur                                                                                      | e of the Applicant              |  |