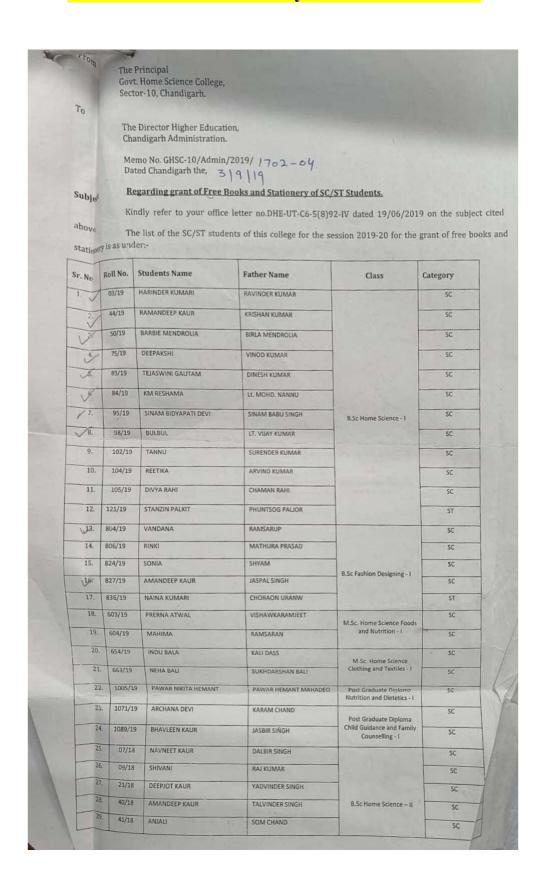

| DE REJECTED. AADHA                                                                                                                                                                                   |

Awarded to Poonam



#### **Awarded to Preeti Yaday**

### Free Books and Stationery of SC/ST Students



| 4       |         | KSHA SHARMA                                                       | DURGA DASS                          |                                                | ST           |
|---------|---------|-------------------------------------------------------------------|-------------------------------------|------------------------------------------------|--------------|
| 1       |         | ARTI NEGI                                                         | INDER BHAGAT NEGI                   |                                                | ST           |
|         | 17/18   | SARAH LHINGNUNNEM                                                 | JAMMINTHANG TOUTHANG                |                                                | ST           |
|         | 62/10   |