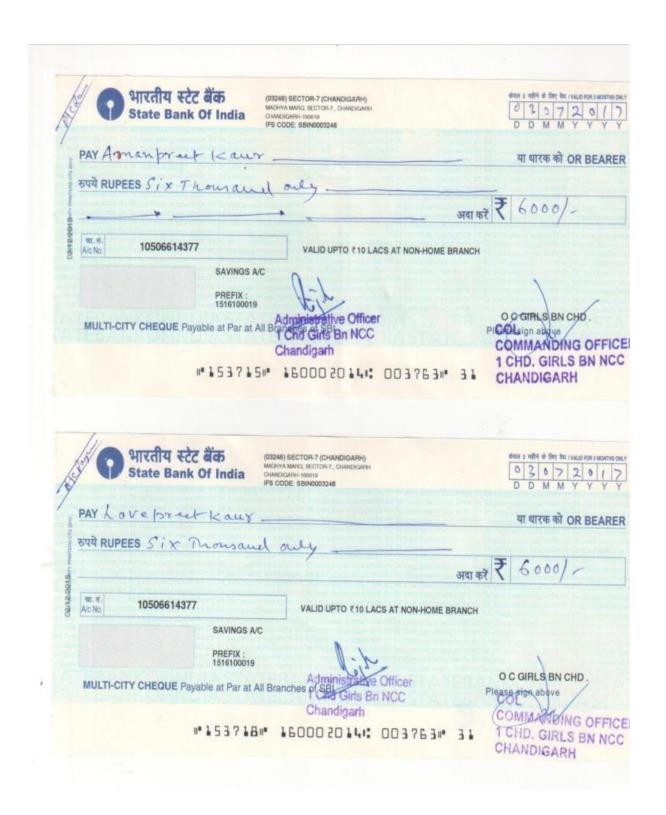

- Sgt Akansha, Sgt. Shreya Bansal, Sgt Amanpreet Kaur, Sgt. Lovepreet Kaur, Sgt Chelsi Rani received Cadet Welfare Scholarship amounting Rs. 6,000/-each.
- Sgt Akansha Arora won the Gold Medal in Anchoring cultural event (National Integration Awareness Presentation) and Bronze Medal in quiz competition.
- I Chandigarh Girls Battalion organized "Annual Training Camp" at Government Home Science College from 30-09-2017 to 09-10-2017 with the capacity of 400 Girls NCC Cadets.
- Captain Neelam Kumari attended the Refresher cum Promotion Course at Officer Training Academy, Gwalior from 26-06-2017 to 27-07-2017.
- NCC Unit donated a sum of Rs. 1500/- to observe Armed Forces Flag Day held on 7<sup>th</sup> December 2017.
- Camp Activities

Awarded to Amanpreet Kaur, Love Preet Kaur, Akanksha, Shreya Bansal, Chelsi

https://homescience10.ac.in/storage/pages/college\_news\_letter/newletter\_2018.pdf