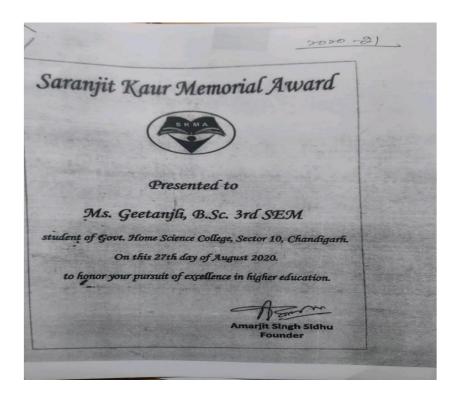

| LOWED AFTER THE FINAL DS MORE THAN ONE LPPLICATIONS SUBMITTED ** AADHAR NUMBER MENT OF SCHOLARSHIP I, PLEASE CONTACT |

# <mark>Awarded to Guljahan</mark>

#### Sarnjit Kaur Memorial Award





## Awarded to Geetanjali



| भारतीय स्टेट बैंक<br>State Bank Of India | (08701) SECTOR-34 (CHANDIGARH)<br>SCO 186-188, SECTOR 31A., CHANDIGARH,<br>CHANDIGATH-190022<br>Br Tel:172 4568110 Fex: 4568110 : IFS CODE: SBIN0008701