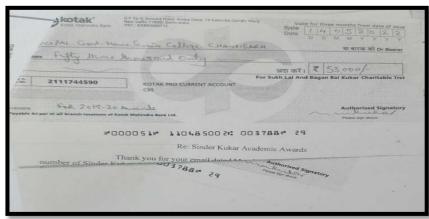

#### Sinder Kukar Award

# GOVERNMENT HOME SCIENCE COLLEGE SECTOR 10-D, CHANDIGARH-160010

Ph. No.: 0172-2740387, Fax: 0172-2740387 Website: www.homescience10.org; Email id: homescience-chd@nic.in

Ref. ...030....

Date 2...94.2.019

This is to certify that Dr. Narinder Kukar established a scholarship in the memory of his sister

Ms. Sinder Kukar who was lecturer in Government Home Science College Chandigarh in 1962.

Dr. Narinder Kukar decided to give award and scholarship to following categories.

| Serial<br>No. | Category                                                                         | Amount<br>(Rs) |
|---------------|----------------------------------------------------------------------------------|----------------|
| 1             | Topper in HDFR in B.Sc 1 <sup>st</sup> year in Panjab University Chandigarh exam | 5000           |
| 2             | Topper in HDFR in B.Sc 2 <sup>nd</sup> year in Panjab University Chandigarh exam | 5000           |
| 3             | Topper in HDFR in B.Sc 3 <sup>rd</sup> year in Panjab University Chandigarh exam | 5000           |
| 4             | Topper in HDFR in M.Sc year in Panjab University Chandigarh exam                 | 10000          |