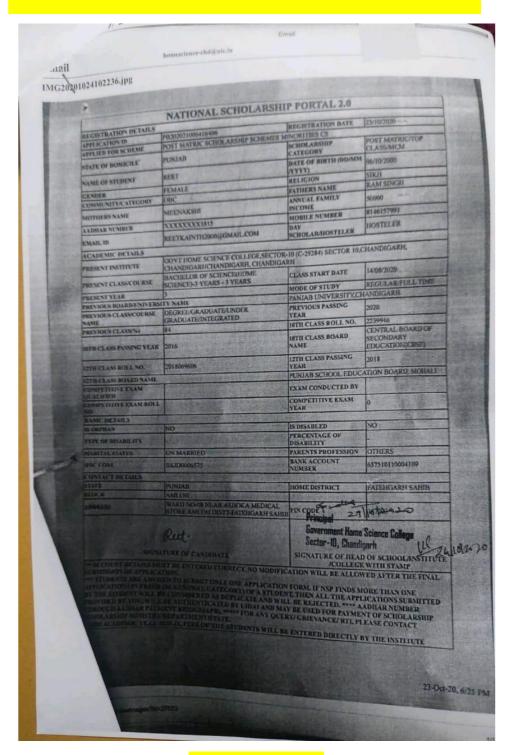

#### Post Matric Scholarship Schemes Minorities Community

Awarded to Kanwalpreet Kaur, Jaimul Nisha, Aradhana and Amanpreet