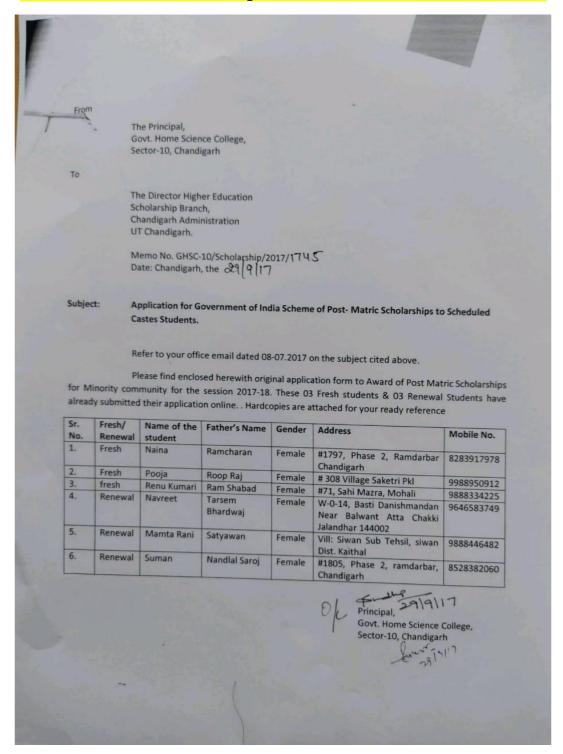

#### **Post-Matric Scholarships to Scheduled Castes Students**

Awarded to Navreet, Naina, Pooja, Renu Kumari, Mamta Rani, Suman