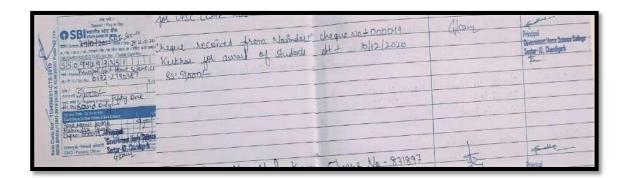

|





## Awarded To Pratibha Sharma, Jashanpreet Kaur, Harshpreet Kaur, Surbhi Vashisht, Garima, Tannu

 $\underline{https://homescience10.ac.in/storage/pages/Scholarships\%20\%20 and \%20 Award}$ s/Scholarships%20%20and%20Awards%202020-2021.pdf

> https://homescience10.ac.in/storage/Admission%202020-21/A%20Joyous%20Moment%20for%20college.pdf

## **Scholarship by Faculty**



<mark>Awarded to Guljahan</mark>

Cheque received by student

#### **Students Aid Fund**



OF THE MEFFING HELD ON 22.02.2019 AT 11:30
THE CHAIRPERSONSHIP OF THE PRINCIPAL, F
ATE GOVT. COLLEGE FOR GIRLS, SECTOR-11,
NDIGARH TO FIX THE GUIDELINES, PARAMETERS
TES FOR GRANT OF FINANCIAL AID OUT OF STUDENT
UND TO POOR AND NEEDY STUDENTS

A meeting of the committee members constituted vide Order Endst

DHE-UT-C5-6(5)2016 dated