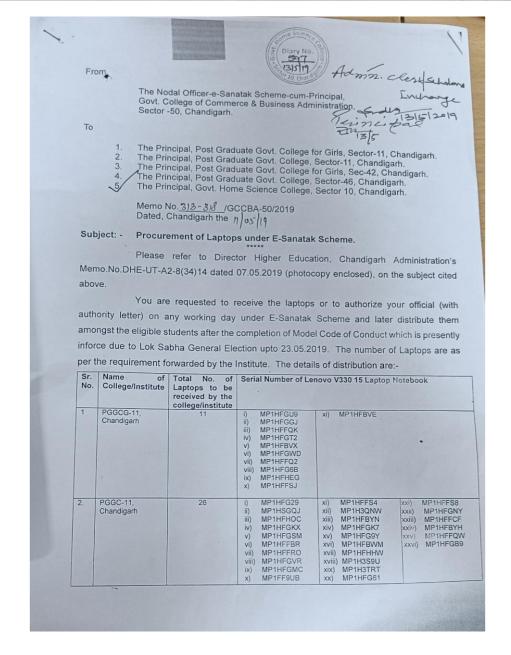

Awarded to Amanpreet Kaur, Love Preet Kaur, Akanksha, Shreya Bansal, Chelsi

https://homescience10.ac.in/storage/pages/college\_news\_letter/newletter\_2018.pdf