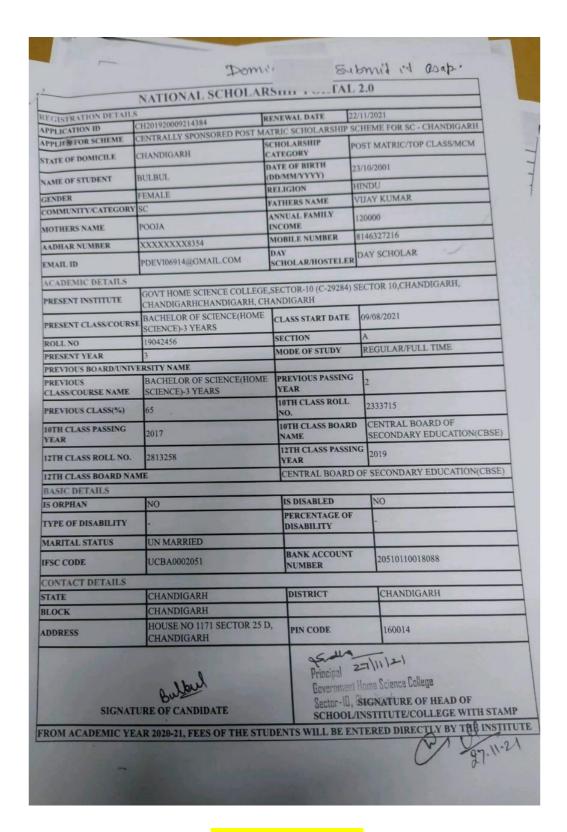

|
|                                                                                                    | MARRIED  MARRIED  MODIGARH  NOIGARH  NOIGARH  SE NO. 3856 MAULI JAGRAN COMPLEX  NOIGARH  OUTPER  NOIGARH  NOIGARH  SE NO. 3856 MAULI JAGRAN COMPLEX  NOIGARH  OUTPER  OUTPER | NAME  NATIONAL INSTITUTE OF PREVIOUS PASSING YEAR  DISTRICTANS BOARD NAME  OLIGIBATE (12TH) EQUIVALENT  PREVIOUS PASSING YEAR  INTH CLASS BOARD NAME  OLIGIBATION COMPETITIVE OF EXAM CONDUCTED BY  COMPETITIVE EXAM YEAR  IS DISABLED  PERCENTAGE OF DISABILITY  MARRIED  PARENTS PROFESSION  BANK ACCOUNT NUMBER  NDIGARH  NDIGARH  NDIGARH  NDIGARH  NOIGARH  N |

### Awarded to Aarti Chadha



Awarded to Bulbul



#### Awarded to Simran

# Centrally Sponsored Post Matric Scholarship Scheme for SC – Chandigarh

| APPLICATION DE DISPOSSOBILISSI  APPLICADOS DE DISPOSSOBILISSI  APPLICADOS DE SCHEME  APPLICADOS SCHEME  APPLICADOS SCHEME  ANALO PRACIALA PRADESH  CASTGORIST  AME OF STEDENT  MAMILA RUMARE  PERALE  RELEGION  PRACIAL  ANNEL FAMILIA  CONNENSTYCATECORY  CONNENSTYCATECORY  CONNENSTYCATECORY  SAVITEI DEVI  AMMAMITARUMARE  MAMILA RUMBR  MOTHERS NAME  AMMAMITARUMARE  MAMILA RUMBR  MOTHERS NAME  MOTHERS NAME  AMMAMITARUMARE  CONTRAMES COLORE  CHANDICARRICHANDICARRICHANDICARRI  CHANDICARRICHANDICARRICHANDICARRI  CHANDICARRICHANDICARRICHANDICARRI  PRESENT CLASS COLORE  P | APPLICATION ID MPSO/12000111551 REGISTRATION DATE 65 11:2021 APPLICADOR DE MPSO/12000111551 REGISTRATION DA