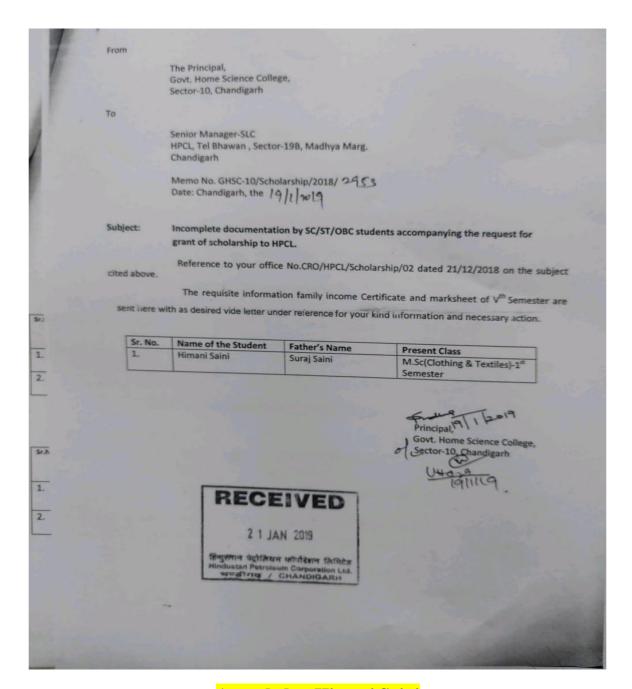

#### Post Matric Scholarship Schemes Minorities Community

Awarded to Kanwalpreet Kaur, Jaimul Nisha, Aradhana and Amanpreet

#### **Post-Matric Scholarships to Scheduled Castes Students**

Awarded to Navreet, Naina, Pooja, Renu Kumari, Mamta Rani, Suman