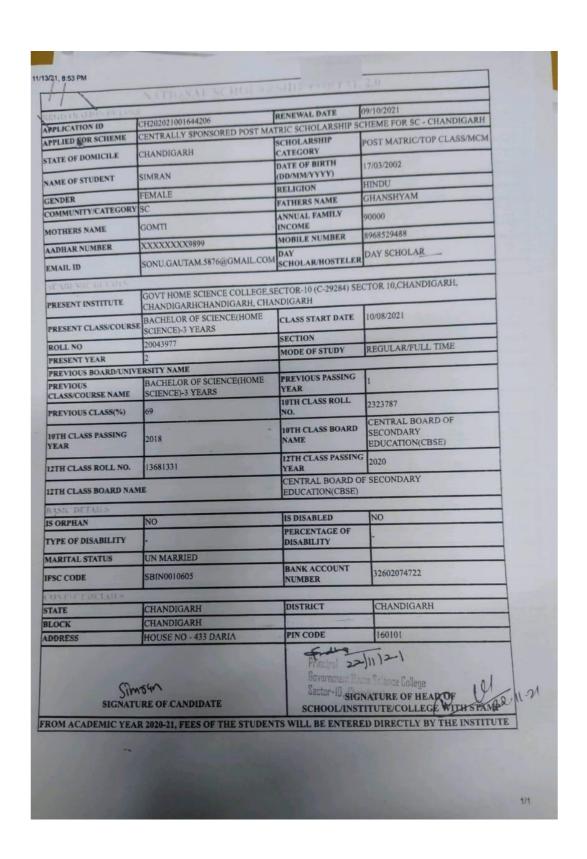

|
|                                                                                                    | MARRIED  MARRIED  MODIGARH  NOIGARH  NOIGARH  SE NO. 3856 MAULI JAGRAN COMPLEX  NOIGARH  OUTPER  NOIGARH  NOIGARH  SE NO. 3856 MAULI JAGRAN COMPLEX  NOIGARH  OUTPER  OUTPER | NAME  NATIONAL INSTITUTE OF PREVIOUS PASSING YEAR  DISTRICTANS BOARD NAME  OLIGIBATE (12TH) EQUIVALENT  PREVIOUS PASSING YEAR  INTH CLASS BOARD NAME  OLIGIBATION COMPETITIVE OF EXAM CONDUCTED BY  COMPETITIVE EXAM YEAR  IS DISABLED  PERCENTAGE OF DISABILITY  MARRIED  PARENTS PROFESSION  BANK ACCOUNT NUMBER  NDIGARH  NDIGARH  NDIGARH  NDIGARH  NOIGARH  N |

### Awarded to Aarti Chadha



Awarded to Bulbul



#### Awarded to Simran

# Centrally Sponsored Post Matric Scholarship Scheme for SC – Chandigarh

| APPLICATION DE DISPOSSOBILISSI  APPLICADOS DE DISPOSSOBILISSI  APPLICADOS DE SCHEME  APPLICADOS SCHEME  APPLICADOS SCHEME  ANALO PRACIALA PRADESH  CASTGORIST  AME OF STEDENT  MAMILA RUMARE  PERALE  RELEGION  PRACIAL  ANNEL FAMILIA  CONNENSTYCATECORY  CONNENSTYCATECORY  CONNENSTYCATECORY  SAVITEI DEVI  AMMAMITARUMARE  MAMILA RUMBR  MOTHERS NAME  AMMAMITARUMARE  MAMILA RUMBR  MOTHERS NAME  MOTHERS NAME  AMMAMITARUMARE  CONTRAMES COLORE  CHANDICARRICHANDICARRICHANDICARRI  CHANDICARRICHANDICARRICHANDICARRI  CHANDICARRICHANDICARRICHANDICARRI  PRESENT CLASS COLORE  P | APPLICATION ID MPSO/12000111551 REGISTRATION DATE 65 11:2021 APPLICADOR DE MPSO/12000111551 REGISTRATION DATE 65 11:2021 APPLICA