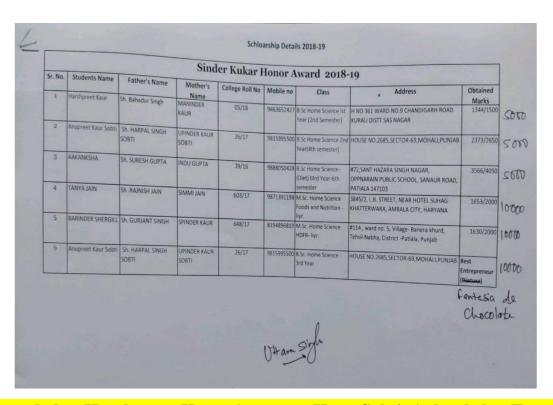

#### Sinder Kukar Award

This is to certify that Dr. Narinder Kukar established a scholarship in the memory of his sister

Ms. Sinder Kukar who was lecturer in Government Home Science College Chandigarh in 1962.

Dr. Narinder Kukar decided to give award and scholarship to following categories.

| Serial<br>No. | Category                                                                         | Amount<br>(Rs) |
|---------------|----------------------------------------------------------------------------------|----------------|
| 1             | Topper in HDFR in B.Sc 1 <sup>st</sup> year in Panjab University Chandigarh exam | 5000           |
| 2             | Topper in HDFR in B.Sc 2 <sup>nd</sup> year in Panjab University Chandigarh exam | 5000           |
| 3             | Topper in HDFR in B.Sc 3 <sup>rd</sup> year in Panjab University Chandigarh exam | 5000           |
| 4             | Topper in HDFR in M.Sc year in Panjab University Chandigarh exam                 | 10000          |

Principal Principal

Govt. Home Science College Sector-10, Chandigarh

Awarded to Anupreet Kaur Sobti, Tanya Thapar, Prabhleen Kaur Dutt, Ghazal

Gosain