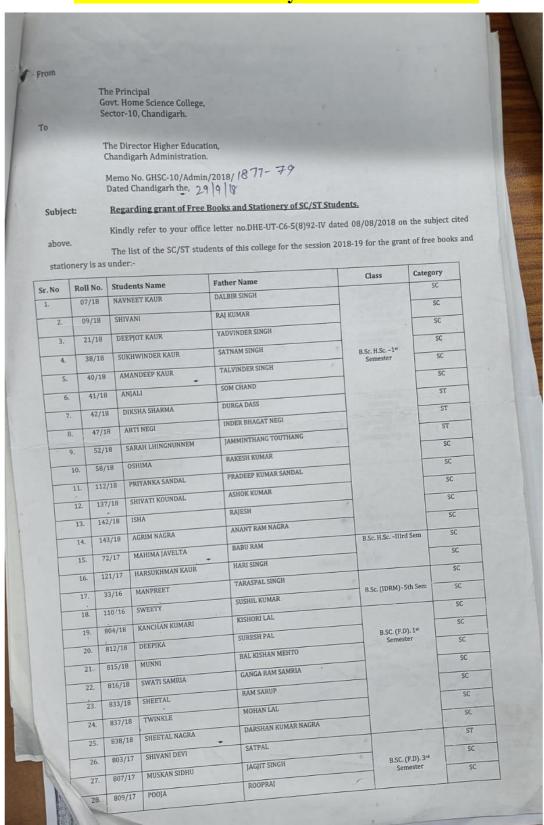

# **Fee Concession**

|            | MANSI GUP<br>or Card No.RU333286136<br>or s/Guardian's Name_BHU                                       | Email ID marujapha 93                                                                                                               | Tegnal Contact No. 98                                               | 122816                          | esci-11mgu |
|------------|-------------------------------------------------------------------------------------------------------|-------------------------------------------------------------------------------------------------------------------------------------|---------------------------------------------------------------------|---------------------------------|------------|
| -          | ID Edecom Chushan nation / Organization / Occupa                                                      | C T T T T T T T T T T T T T T T T T T T                                                                                             |                                                                     | 1665                            |            |
| Addre      | anent Address #1                                                                                      | ajki chownk<br>2 Majki chov                                                                                                         | Panghkula.                                                          |                                 | - 23 C 445 |
|            | culars of previous class                                                                              |                                                                                                                                     |                                                                     | 2015-20                         | 26.        |
| Cono       | ession No. No.                                                                                        | Concession availe                                                                                                                   | nd No.                                                              |                                 | - /        |
| Sr.<br>No. | Category of the student                                                                               | Category of the Concession                                                                                                          | Requirements To Avail the Concession                                | Tick the<br>Relevant<br>columns | 1          |
| 1          | General                                                                                               | Half Tution fee concession                                                                                                          | Income of parents from<br>all sources per annum<br>up to Rs. 1 lakh |                                 |            |
| 2          | Students whose elder<br>brother / sister is paying<br>full fee in any Govt. College<br>of Chandigarh. | Half Tutton fee concession                                                                                                          | Certificate / Receipt of payment of fee                             | /                               |            |
| 3          | Blind students                                                                                        | Full fee concession<br>(Tution & Admission Fee)                                                                                     | Medical Certificate from a competent authority.                     |                                 |            |
| 4          | Descendents of Kargii<br>Martyrs                                                                      | Fee Concession<br>Hostel Fee Concession                                                                                             | Valid Certificate from the<br>Ministry of Defence                   |                                 |            |
| 5          | SC/ST                                                                                                 | Half Tution fee concession                                                                                                          | SC/ST Certificate                                                   |                                 |            |
| L          | SC/ST                                                                                                 | Free books & Stationery<br>Rs. 250/- Arts / Com. &<br>Rs. 350/- Science                                                             | SC/ST Certificate All Sc/ST student are eligible.                   |                                 |            |
| 7          | Students from Non-<br>Hindi Speaking States<br>for Post Matric Studies<br>in Hindi                    | Scholarship of Rs. 500/-<br>p.m. for B.A/B.Sc./B.Com.<br>(Pass & Honours) I, II, III<br>For M.A. I, II Rs. 1000/-                   | Certificate of Non-Hindi<br>Speaking State                          |                                 |            |
| 8          | Meritorious Students                                                                                  | 21 Merit scholarship under<br>Merit Certificate U.T. Merit<br>Scholarship Scheme and<br>86 under GOI National<br>Scholarship Scheme | Merit Certificate                                                   |                                 |            |
| 9          | Poor / Needy students                                                                                 | Financial aid out of Students<br>Aid Fund & Red Cross Fund                                                                          |                                                                     |                                 |            |
| No         |                                                                                                       | y evidence in support of your cli<br>relevant section on Concession                                                                 | ns, Scholarships and Prizes in<br>Maud<br>Signature                 | A 0 10                          |            |
| Sig        | nature of the Concession in                                                                           | For office use of                                                                                                                   | Principa                                                            | 30/11/18                        |            |
|            |                                                                                                       |                                                                                                                                     | Good Ma                                                             | e of the Prin                   | e College, |

Awarded to Mansi Gupta

| Fathe<br>Email<br>Desig<br>Addre | Parul Fath<br>or Card No 864-59 1763<br>(S/Guardiag's Name VA<br>ID: V1 Jay Patho<br>nation / Organization / Occupa<br>lass V P. O Path | PPLICATION FORM<br>ONCESSION / SCH<br>AMIA ROLL NO.<br>426-mail 10 Parullatta<br>ay Pathania .<br>MIA 10 4770 gmg<br>ition [Lyvath ] | OLARSHIP                                                                                                     | 131532371                             |
|----------------------------------|-----------------------------------------------------------------------------------------------------------------------------------------|--------------------------------------------------------------------------------------------------------------------------------------|--------------------------------------------------------------------------------------------------------------|---------------------------------------|
|                                  | culars of previous class 850                                                                                                            | Estyland - Thousand                                                                                                                  | 113 Session                                                                                                  | 3016-17                               |
| Cond                             | ression No                                                                                                                              | Concession availe                                                                                                                    |                                                                                                              |                                       |
| Sr.<br>No.                       | Category of the student                                                                                                                 | Category of the Concession                                                                                                           | Requirements To Avail the Concession                                                                         | Tick the<br>Relevant<br>columns       |
| 1                                | General                                                                                                                                 | Half Tution fee concession                                                                                                           | Income of parents from<br>all sources per annum<br>up to Rs. 1 lakh                                          | columns                               |
| 2                                | Students whose elder brother / sister is paying full fee in any Govt. College of Chandigarh.                                            | Half Tution fee concession                                                                                                           | Certificate / Receipt of payment of fee                                                                      |                                       |
| 3                                | Blind students                                                                                                                          | Full fee concession<br>(Tution & Admission Fee)                                                                                      | Medical Certificate from a competent authority.                                                              |                                       |
| 4                                | Descendents of Kargil<br>Martyrs                                                                                                        | Fee Concession Hostel Fee Concession                                                                                                 | Valid Certificate from the Ministry of Defence                                                               |                                       |
| 5                                | SC/ST                                                                                                                                   | Half Tution fee concession                                                                                                           | SC/ST Certificate                                                                                            |                                       |
| 6                                | SC/ST                                                                                                                                   | Free books & Stationery<br>Rs. 250/- Arts / Com. &<br>Rs. 350/- Science                                                              | SC/ST Certificate All Sc/ST student are eligible.                                                            |                                       |
| 7                                | Students from Non-<br>Hindi Speaking States<br>for Post Matric Studies<br>in Hindi                                                      | Scholarship of Rs. 500/-<br>p.m. for B.A./B.Sc./B.Com.<br>(Pass & Honours) I, II, III<br>For M.A. I, II Rs. 1000/-                   | Certificate of Non-Hindi<br>Speaking State                                                                   | 744                                   |
| 8                                | Meritorious Students                                                                                                                    | 21 Merit scholarship under<br>Merit Certificate U.T. Merit<br>Scholarship Scheme and<br>86 under GOI National<br>Scholarship Scheme  | Merit Certificate                                                                                            |                                       |
| 9                                | Poor / Needy students                                                                                                                   | Financial aid out of Student<br>Aid Fund & Red Cross Fund                                                                            | BPL Income Certificate /<br>d Affidavit. Income of parents<br>from all sources per annum<br>up to Rs. 1 lakh |                                       |
| N                                |                                                                                                                                         | ary evidence in support of your coorelevant section on Concession                                                                    | ons, Scholarships and Prizes in<br>Signature                                                                 | in the Prospectus.                    |
| S                                | ignature of the Concession                                                                                                              | in-Charge                                                                                                                            | Sec. 1 Signatur                                                                                              | Science College, te digne i Principal |
|                                  | DI .                                                                                                                                    | PARTMENT OF HIGHER EDUCATIO                                                                                                          | N, CHANDIGARH ADMINISTRATION                                                                                 | PROSPECTUS ATTEST                     |

# Awarded to Parul Pathania

|            | FEEC                                                                                                  | PPLICATION FORM<br>ONCESSION / SCH                                                                                                  | OLARSHIP                                                                                                   |                                            |
|------------|-------------------------------------------------------------------------------------------------------|-------------------------------------------------------------------------------------------------------------------------------------|------------------------------------------------------------------------------------------------------------|--------------------------------------------|
| Aadhar     | Card No. 5 344 219791                                                                                 | N/ Roll No. 272Email ID: 44-Address 6                                                                                               | 317 Class                                                                                                  | BISC HIGATO                                |
| Father'    | s/Guardian's Name THAN                                                                                | BJAM RAJEN CIA                                                                                                                      | YAN                                                                                                        |                                            |
| Email I    | The Troshinis                                                                                         | a gmay com o                                                                                                                        | ontact No. 96/24 5 9/                                                                                      | 070                                        |
| Addres     | S AWANO JEKA                                                                                          | INIA) INKAM, IAH                                                                                                                    | AL THENDY WEST                                                                                             | MANIPUP                                    |
| Permu      | anent Address                                                                                         | P                                                                                                                                   |                                                                                                            |                                            |
| Partic     | ulars of previous class                                                                               | Roll No                                                                                                                             | 317 Session_                                                                                               | 2016-2017                                  |
| world      | 1000011140                                                                                            | Concession availe                                                                                                                   | d                                                                                                          |                                            |
| Sr.<br>No. | Category of the student                                                                               | Category of the Concession                                                                                                          | Requirements To Avail the Concession                                                                       | Tick the<br>Relevant<br>columns            |
| 1          | General                                                                                               | Half Tution fee concession                                                                                                          | Income of parents from<br>all sources per annum<br>up to Rs. 1 lakh                                        | William I                                  |
| 2          | Students whose elder<br>brother / sister is paying<br>full fee in any Govt. College<br>of Chandigarh. | Half Tution fee concession                                                                                                          | Certificate / Receipt of payment of fee                                                                    |                                            |
| 3          | Blind students                                                                                        | Full fee concession<br>(Tution & Admission Fee)                                                                                     | Medical Certificate from a competent authority.                                                            |                                            |
| 4          | Descendents of Kargil<br>Martyrs                                                                      | Fee Concession<br>Hostel Fee Concession                                                                                             | Valid Certificate from the Ministry of Defence                                                             |                                            |
| 5          | SC/ST                                                                                                 | Half Tution fee concession                                                                                                          | SC/ST Certificate                                                                                          |                                            |
| 6          | SC/ST                                                                                                 | Free books & Stationery<br>Rs. 250/- Arts / Com. &<br>Rs. 350/- Science                                                             | SC/ST Certificate All Sc/ST student are eligible.                                                          |                                            |
|            | Students from Non-<br>Hindi Speaking States<br>for Post Matric Studies<br>in Hindi                    | Scholarship of Rs. 500/-<br>p.m. for B.A./B.Sc./B.Com.<br>(Pass & Honours) I, II, III<br>For M.A. I, II Rs. 1000/-                  | Certificate of Non-Hindi<br>Speaking State                                                                 |                                            |
| 8          | Mentorious Students                                                                                   | 21 Merit scholarship under<br>Merit Certificate U.T. Merit<br>Scholarship Scheme and<br>86 under GOI National<br>Scholarship Scheme | Merit Certificate                                                                                          |                                            |
| 9          | Poor / Needy students                                                                                 | Financial aid out of Students<br>Aid Fund & Red Cross Fund                                                                          | BPL Income Certificate /<br>Affidavit. Income of parents<br>from all sources per annum<br>up to Rs. 1 lakh |                                            |
| N          |                                                                                                       | ry evidence in support of your cla<br>o relevant section on Concession<br>For office use on                                         | nim,<br>is, Scholarships and Prizes in<br>Signature                                                        | the Prospectus  N. Roshim of the Applicant |
| Si         | ignature of the Concession in                                                                         | n-Charge                                                                                                                            | Princip                                                                                                    | ome Science Co                             |
|            | DEP                                                                                                   | ARTMENT OF HIGHER EDUCATION,                                                                                                        | CHANDIGARH ADMINISTRATION PR                                                                               | ROSPECTUS 2010-10                          |

# Awarded to Thagjam Roshini

| atner                   | s/Guardian's Name Mou                                                                                 | Bhogwan Das                                                                                                                         | Contact No. 97                                                                                             |                      |
|-------------------------|-------------------------------------------------------------------------------------------------------|-------------------------------------------------------------------------------------------------------------------------------------|------------------------------------------------------------------------------------------------------------|----------------------|
| esign<br>ddres<br>Perma | sation/Organization/Occupa                                                                            | non Labour W<br>Labour Wundawa L                                                                                                    | oxk<br>Singh Sahida                                                                                        | [ Mohal<br>[Mohal]   |
|                         | ession No.                                                                                            | Concession availe                                                                                                                   |                                                                                                            | NUIT 10              |
| Sr.<br>No.              | Category of the student                                                                               | Category of the Concession                                                                                                          | Requirements To Avail the Concession                                                                       | Tick the<br>Relevant |
| 1                       | General                                                                                               | Half Tution fee concession                                                                                                          | Income of parents from<br>all sources per annum<br>up to Rs. 1 lakh                                        | columns              |
| 2                       | Students whose elder<br>brother / sister is paying<br>full fee in any Govt. College<br>of Chandigarh. | Half Tution fee concession                                                                                                          | Certificate / Receipt of payment of fee                                                                    |                      |
| 3                       | Blind students                                                                                        | Full fee concession<br>(Tution & Admission Fee)                                                                                     | Medical Certificate from a competent authority.                                                            |                      |
| 4                       | Descendents of Kargil<br>Martyrs                                                                      | Fee Concession<br>Hostel Fee Concession                                                                                             | Valid Certificate from the<br>Ministry of Defence                                                          |                      |
| 5                       | SC/ST                                                                                                 | Half Tution fee concession                                                                                                          | SC/ST Certificate                                                                                          |                      |
| 6                       | SC/ST                                                                                                 | Free books & Stationery<br>Rs. 250/- Arts / Com. &<br>Rs. 350/- Science                                                             | SC/ST Certificate All Sc/ST student are eligible.                                                          |                      |
| 7                       | Students from Non-<br>Hindi Speaking States<br>for Post Matric Studies<br>in Hindi                    | Scholarship of Rs. 500/-<br>p.m. for B.A./B.Sc./B.Com.<br>(Pass & Honours) I, II, III<br>For M.A. I, II Rs. 1000/-                  | Certificate of Non-Hindi<br>Speaking State                                                                 |                      |
| 8                       | Meritorious Students                                                                                  | 21 Merit scholarship under<br>Merit Certificate U.T. Merit<br>Scholarship Scheme and<br>86 under GOI National<br>Scholarship Scheme | Merit Certificate                                                                                          |                      |
| 9                       | Poor / Needy students                                                                                 | Financial aid out of Students<br>Aid Fund & Red Cross Fund                                                                          | BPL Income Certificate /<br>Affidavit. Income of parents<br>from all sources per annum<br>up to Rs. 1 lakh |                      |

# Awarded to Sunita

| Ema        | il ID:                                                                                                | Roll No.  164 Email ID: Nehadhar De  164 Bihari Lal Dha  164 Bihari Lal Dha  165 Catan Lihar Bli  165 D Swaran Vihar Bli  165 J D Swaran Vihar  165 Stm Lndy Roll No.  165 Concession availe | contact No. 946919178 grant (on Relief) a Colony Muthi: Police colony Ma 817 Session                      |                                 |  |
|------------|-------------------------------------------------------------------------------------------------------|----------------------------------------------------------------------------------------------------------------------------------------------------------------------------------------------|-----------------------------------------------------------------------------------------------------------|---------------------------------|--|
| Sr.<br>No. | Category of the student                                                                               | Category of the Concession                                                                                                                                                                   | Requirements To Avail the Concession                                                                      | Tick the<br>Relevant<br>columns |  |
| 1          | General                                                                                               | Half Tution fee concession                                                                                                                                                                   | Income of parents from all sources per annum up to Rs. 1 lakh                                             |                                 |  |
| 2          | Students whose elder<br>brother / sister is paying<br>full fee in any Govt. College<br>of Chandigarh. | Half Tution fee concession                                                                                                                                                                   | Certificate / Receipt of payment of fee                                                                   |                                 |  |
| 3          | Blind students                                                                                        | Full fee concession<br>(Tution & Admission Fee)                                                                                                                                              | Medical Certificate from a competent authority.                                                           |                                 |  |
| 4          | Descendents of Kargil<br>Martyrs                                                                      | Fee Concession Hostel Fee Concession                                                                                                                                                         | Valid Certificate from the<br>Ministry of Defence                                                         |                                 |  |
| 5          | SC/ST                                                                                                 | Half Tution fee concession                                                                                                                                                                   | SC/ST Certificate                                                                                         |                                 |  |
| 6          | SC/ST                                                                                                 | Free books & Stationery<br>Rs. 250/- Arts / Com. &<br>Rs. 350/- Science                                                                                                                      | SC/ST Certificate All Sc/ST student are eligible.                                                         |                                 |  |
| 7          | Students from Non-<br>Hindi Speaking States<br>for Post Matric Studies<br>in Hindi                    | Scholarship of Rs. 500/-<br>p.m. for B.A./B.Sc./B.Com.<br>(Pass & Honours) I, II, III<br>For M.A. I, II Rs. 1000/-                                                                           | Certificate of Non-Hindi<br>Speaking State                                                                |                                 |  |
| 8          | Meritorious Students                                                                                  | 21 Merit scholarship under<br>Merit Certificate U.T. Merit<br>Scholarship Scheme and<br>86 under GOI National<br>Scholarship Scheme                                                          | Merit Certificate                                                                                         |                                 |  |
| 9          | Poor / Needy students                                                                                 | Financial aid out of Students<br>Aid Fund & Red Cross Fund                                                                                                                                   | BPL Income Certificate /<br>Affidavit. Income of parent<br>from all sources per annur<br>up to Rs. 1 lakh | s<br>n                          |  |
| Note       | : (i) Attach documentary (ii) For details refer to n                                                  | evidence in support of your cla<br>elevant section on Concession<br>For office use or<br>Charge                                                                                              | Signatur<br>Signatur                                                                                      | e of the Applicant              |  |