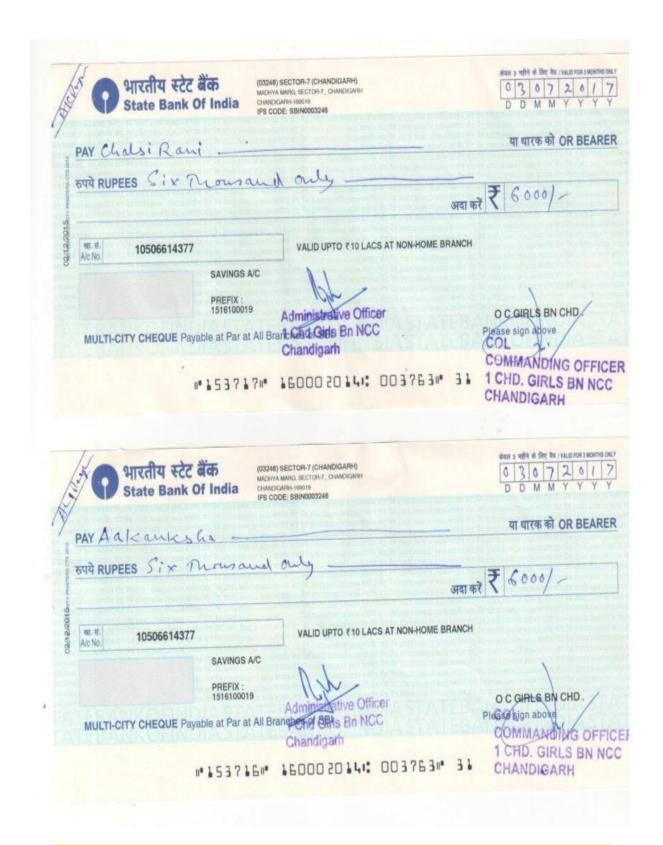

- Sgt Akansha, Sgt. Shreya Bansal, Sgt Amanpreet Kaur, Sgt. Lovepreet Kaur, Sgt Chelsi Rani received Cadet Welfare Scholarship amounting Rs. 6,000/-each.
- Sgt Akansha Arora won the Gold Medal in Anchoring cultural event (National Integration Awareness Presentation) and Bronze Medal in quiz competition.
- I Chandigarh Girls Battalion organized "Annual Training Camp" at Government Home Science College from 30-09-2017 to 09-10-2017 with the capacity of 400 Girls NCC Cadets.
- Captain Neelam Kumari attended the Refresher cum Promotion Course at Officer Training Academy, Gwalior from 26-06-2017 to 27-07-2017.
- NCC Unit donated a sum of Rs. 1500/- to observe Armed Forces Flag Day held on 7<sup>th</sup> December 2017.
- Camp Activities

Awarded to Amanpreet Kaur, Love Preet Kaur, Akanksha, Shreya Bansal, Chelsi

https://homescience10.ac.in/storage/pages/college\_news\_letter/newletter\_2018.pdf