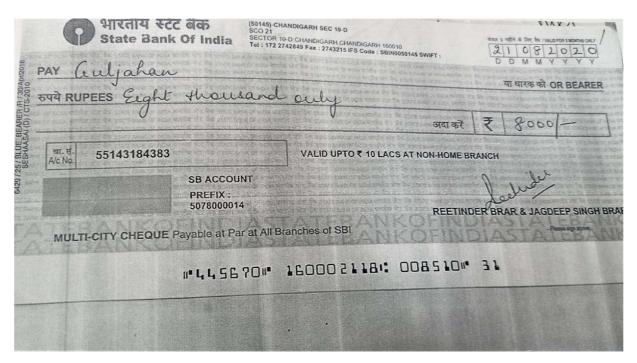

|





## Awarded To Pratibha Sharma, Jashanpreet Kaur, Harshpreet Kaur, Surbhi Vashisht, Garima, Tannu

 $\underline{https://homescience10.ac.in/storage/pages/Scholarships\%20\%20 and \%20 Award}$ s/Scholarships%20%20and%20Awards%202020-2021.pdf

> https://homescience10.ac.in/storage/Admission%202020-21/A%20Joyous%20Moment%20for%20college.pdf

## **Scholarship by Faculty**



<mark>Awarded to Guljahan</mark>

Cheque received by student

#### **Students Aid Fund**



OF THE MEFFING HELD ON 22.02.2019 AT 11:30
THE CHAIRPERSONSHIP OF THE PRINCIPAL, F
ATE GOVT. COLLEGE FOR GIRLS, SECTOR-11,
NDIGARH TO FIX THE GUIDELINES, PARAMETERS
TES FOR GRANT OF FINANCIAL AID OUT OF STUDENT
UND TO POOR AND NEEDY STUDENTS

A meeting of the committee members constituted vide Order Endst

DHE-UT-C5-6(5)2016 dated 15.02.2019 to fix the guidelines, parameter

rates for grant of financial aid out of Student Aid Fund to poor and n

students was held on 22.02.2019 (Friday) at 11:30 a.m. under

Chairpersonship of the Principal, Post Graduate Govt. College for Girls, S

11, Chandigarh.

The committee recommended the following:

- 1. The committee recommended Rs. 5000/- financial help to