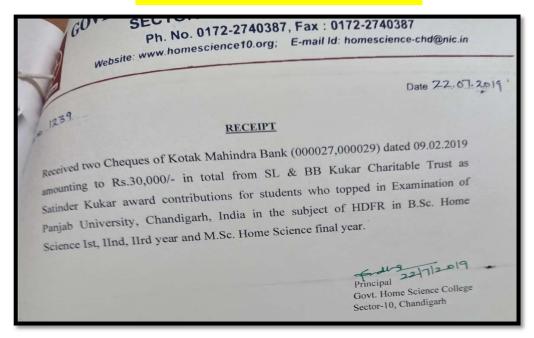

#### Sinder Kukar Award

# GOVERNMENT HOME SCIENCE COLLEGE SECTOR 10-D, CHANDIGARH-160010

Ph. No.: 0172-2740387, Fax: 0172-2740387 Website: www.homescience10.org; Email id: homescience-chd@nic.in

Ref. ...030....

Date 2...94.2.019

This is to certify that Dr. Narinder Kukar established a scholarship in the memory of his sister

Ms. Sinder Kukar who was lecturer in Government Home Science College Chandigarh in 1962.

Dr. Narinder Kukar decided to give award and scholarship to following categories.

| Serial<br>No. | Category                                                                         | Amount<br>(Rs) |
|---------------|----------------------------------------------------------------------------------|----------------|
| 1             | Topper in HDFR in B.Sc 1 <sup>st</sup> year in Panjab University Chandigarh exam | 5000           |
| 2             | Topper in HDFR in B.Sc 2 <sup>nd</sup> year in Panjab University Chandigarh exam | 5000           |
| 3             | Topper in HDFR in B.Sc 3 <sup>rd</sup> year in Panjab University Chandigarh exam | 5000           |
| 4             | Topper in HDFR in M.Sc year in Panjab University Chandigarh exam                 | 10000          |