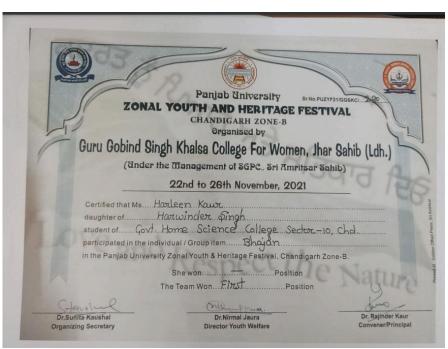

tion in **District level declamation contest on Patriotism and Nation Building** as a part of Republic Day celebration 2022



Anupreet Kaur Sobti, student of M.Sc Foods and Nutrition 3rd Sem secured Second prize and a cash prize of Rs 3000/- at the District Level Declamation Competition on Patriotism and Nation Building as a part of Republic Day Celebrations, 2022 organised by Nehru Yuva Kendra Sangathan, Mohali. The theme of the contest was 'Sabka Saath, Sabka Vikas, Sabka Vishwas, Sabka rayas' (Together We Grow, Together We Prosper, Together We Try, Together We Build A Strong And Inclusive India).

#### **UNIVERSITY LEVEL**

13. <u>Prize in Panjab University Zonal Youth and Heritage Festival Hosted by Guru Gobind Singh Khalsa</u>

College for Women Jhar Sahib **Group Bhajan ( Team)** 



Harleen Kaur Won 1st Prize in **Bhajan at University Level in Panjab University Zonal Youth and Heritage**Festival



Sirounika Won 1<sup>st</sup> Prize in **Bhajan at University Level in Panjab University Zonal Youth and Heritage**Festival



Arti Won 1st Prize in Bhajan at University Level in Panjab University Zonal Youth and Heritage Festival



Harleen Kaur Won 1<sup>st</sup> Prize in **Bhajan at University Level in Panjab University Zonal Youth and Heritage**Festival 2021

|                                           | OUTH AND HERITAGE FEST<br>CHANDIGARH ZONE-B<br>Organised by