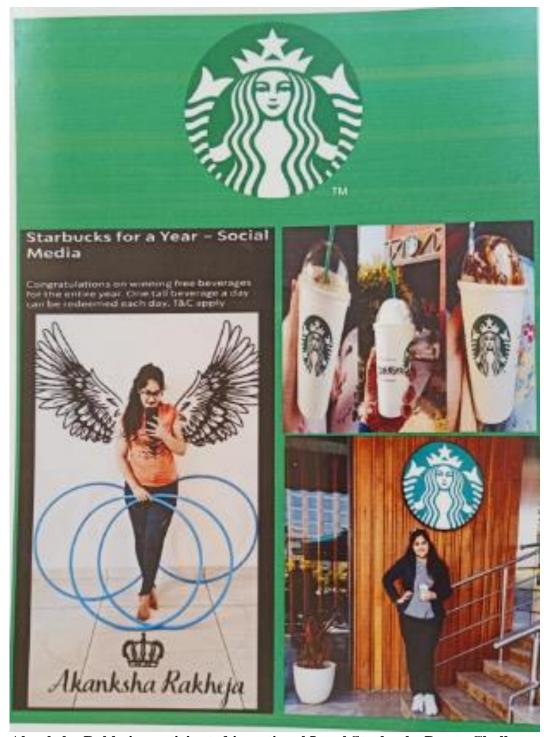

ashmita Subba Won 2<sup>nd</sup> Prize in **Poster Making at University Level in Panjab University Inter Zonal** Youth And Heritage Festival 2019.



## **NATIONAL LEVEL**

## 1. Prize in National Level at Rota Got Talent New Delhi (Individual)



Akanksha Rakheja Won 1st Prize in National Level at Rota Got Talent New Delhi



Akanksha Rakheja Participated in National Level India's Talent Fight

#### 2. Prize in Cadbury Celebration Sibling Superstar (Individual)



Akanksha Rakheja won First prize in National Level Advertisement Competition of Cadbury Celebrations Sibling Superstars which was telecasted on Star Plus. (2020)



Akanksha Rakheja won an Amazon Voucher worth Rs. 9999/- in an Online National Level Talent Competition in the category of confident performer of Munch Star. (2020)



Akanksha Rakheja participated in national Level Starbucks Dance Challenge

https://www.instagram.com/p/CEhlTG7hx4f/?igshid=Yzg5MTU1MDY=



Akanksha Rakheja participated in national Level Starbucks Dance Challenge and won Free Starbucks beverages for an entire year.

## 3. Prize in Online National Level Competition on Making Landscape Accessory and Lighting Fixture(Individual)



Kajal Dhiman won 2<sup>nd</sup> prize in **Online National Level Competition on Making Landscape Accessory and Lighting Fixture.** 

4.Prize in Online National Level Competition on Making Landscape Accessory and Lighting Fixture(Individual)



Akansha Choubey won 3<sup>rd</sup> prize in **Online National Level Competition on Making Landscape Accessory** and **Lighting Fixture.** 

## 5.Prize in Online National Le