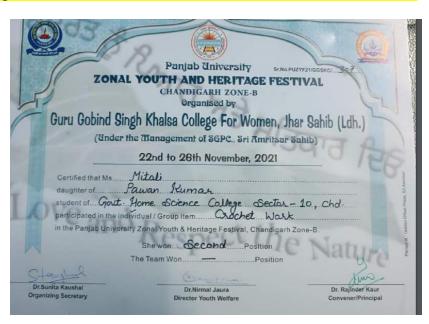

12. Prize in Talent Hunt as Best Tashanbaaz across neighbouring universities (Individual)

Akanksha Rakheja has been adjudged the best tashanbaaz of the city

She performed "Hulla-hoop" which facilitated her to be amongst one of the top ten performers after competing with numerous participants coming from different colleges of the tricity and various neighbouring universities like Chitkara University, Baddi and Rajpura, Chandigarh University, Chandigarh Group of Colleges, Landran and Government College, Sector-1, Panchkula

#### **STATE LEVEL**

13. Prize in Rose Festival organized by Chandigarh Administration At State Level Eco rangoli
(Individual)

Akansha Rakheja Won 1<sup>st</sup> Prize in Rangoi Making at State Level in 47<sup>th</sup> Rose Festival 2019