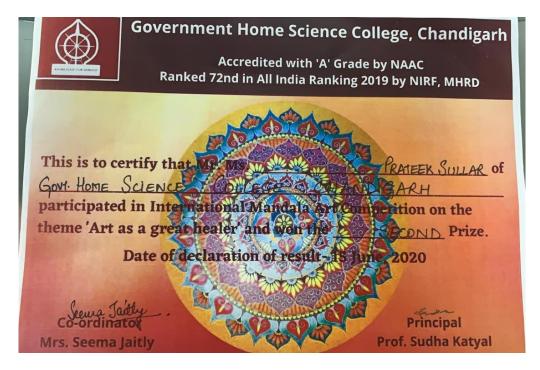

#### 2. Prize in International Mandala Art Competition (Individual)

Prateek Sullar Won 2nd Prize in International Mandala Art Competition