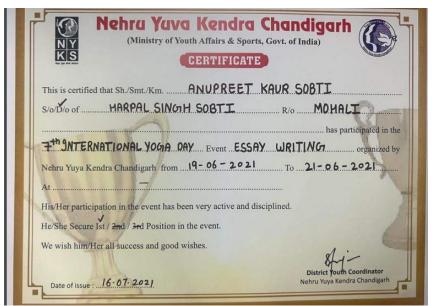

## 4. Prize in Panjab University Zonal Youth and Heritage Festival, Creative Writing (Individual)

Anupreet Kaur Sobti Won 1st Prize in Creative Writing (Story Writing) at University Level in Panjab University Zonal Youth & Heritage Festival 2017.