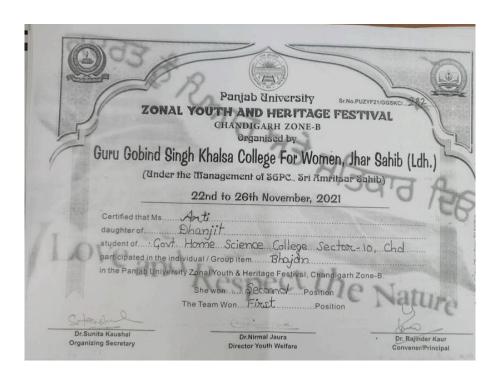

t the District Level Declamation Competition on Patriotism and Nation Building as a part of Republic Day Celebrations, 2022 organised by Nehru Yuva Kendra Sangathan, Mohali. The theme of the contest was 'Sabka Saath, Sabka Vikas, Sabka Vishwas, Sabka rayas' (Together We Grow, Together We Prosper, Together We Try, Together We Build A Strong And Inclusive India).

#### **UNIVERSITY LEVEL**

13. <u>Prize in Panjab University Zonal Youth and Heritage Festival Hosted by Guru Gobind Singh Khalsa</u>

College for Women Jhar Sahib **Group Bhajan ( Team)** 



Harleen Kaur Won 1st Prize in **Bhajan at University Level in Panjab University Zonal Youth and Heritage**Festival



Sirounika Won 1<sup>st</sup> Prize in **Bhajan at University Level in Panjab University Zonal Youth and Heritage**Festival



Arti Won 1st Prize in Bhajan at University Level in Panjab University Zonal Youth and Heritage Festival



Harleen Kaur Won 1<sup>st</sup> Prize in **Bhajan at University Level in Panjab University Zonal Youth and Heritage**Festival 2021

|                                           | OUTH AND HERITAGE FEST<br>CHANDIGARH ZONE-B<br>Organised by