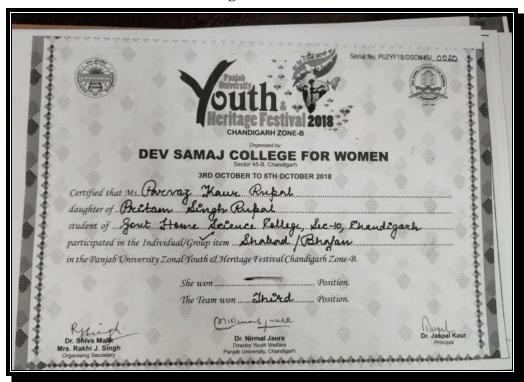

Parnaz Kaur Rupal Won 3<sup>rd</sup> Prize in **Shabad/Bhajan (Team) at University Level in Panjab University Youth & Heritage Festival 2018.** 

Maansi Sha Won 3<sup>rd</sup> Prize in **Shabad/ Bhajan (Team) at University Level in Panjab University Youth &**Heritage Festival 2018.