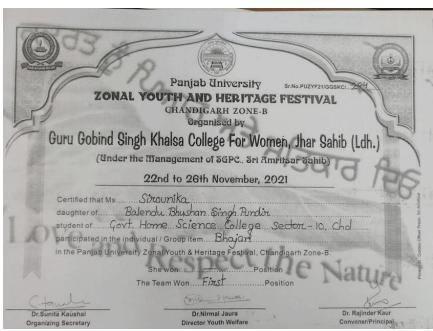

2022



Anupreet Kaur Sobti, student of M.Sc Foods and Nutrition 3rd Sem secured Second prize and a cash prize of Rs 3000/- at the District Level Declamation Competition on Patriotism and Nation Building as a part of Republic Day Celebrations, 2022 organised by Nehru Yuva Kendra Sangathan, Mohali. The theme of the contest was 'Sabka Saath, Sabka Vikas, Sabka Vishwas, Sabka rayas' (Together We Grow, Together We Prosper, Together We Try, Together We Build A Strong And Inclusive India).

#### **UNIVERSITY LEVEL**

13. <u>Prize in Panjab University Zonal Youth and Heritage Festival Hosted by Guru Gobind Singh Khalsa</u>

College for Women Jhar Sahib **Group Bhajan ( Team)** 



Harleen Kaur Won 1st Prize in **Bhajan at University Level in Panjab University Zonal Youth and Heritage**Festival



Sirounika Won 1<sup>st</sup> Prize in **Bhajan at University Level in Panjab University Zonal Youth and Heritage**Festival



Arti Won 1st Prize in Bhajan at University Level in Panjab University Zonal Youth and Heritage Festival



Harleen Kaur Won 1<sup>st</sup> Prize in **Bhajan at University Level in Panjab University Zonal Youth and Heritage**Festival 2021

|                                           | OUTH AND HERITAGE FEST<br>CHANDIGARH ZONE-B<br>Organised by