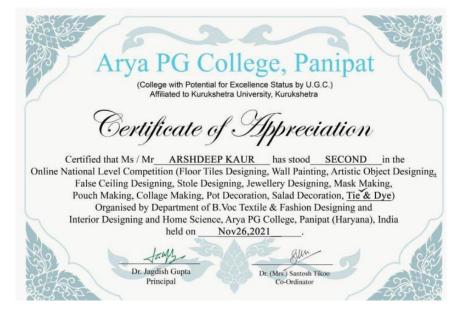

ual)



Akanksha Rakheja Won 1<sup>st</sup> Prize in **Making Rangoli With Environment Friendly Material at State Level in Rose Festival Organized By Municipal Corporation, Chandigarh Administration.** 

#### 19. Prize in State Level Online Poster Making Competition(individual)



Sirjan Stood 3<sup>rd</sup> in **State Level Online Poster Making Competition Organized by Hindu Kanya Mahavidalaya, Jind Haryana** 

#### UNIVERSITY LEVEL

## 20. Prize in Inter University Online Competition on Paper Flower Making(individual)



Sirjan Won 3<sup>rd</sup> Prize in **Inter University Online Competition on Paper Flower Making organised by KL Mehta Dayanand College for Women, Faridabad.** 



#### **NATIONAL LEVEL**

#### 1. Prize in Tie And Dye in An Online National Level Competition (Individual)



Arshdeep Kaur Won 2<sup>nd</sup> Prize in **Tie And Dye in An Online National Level Competition Organised By Arya PG College, Panipat (Haryana)** 

#### 2.Prize in Salad Decoration in An Online National Level (Individual)



Kirti Won 3<sup>rd</sup> Prize in **Salad Decoration in An Online National Level Competition Organised By Arya PG**College, Panipat (Haryana)

#### 3. Prize in National Level Healthy Recipe Competition (Individual)



Ms. Anupreet Kaur Sobti, student of Govt Home Science College bagged first position in 'National Level Healthy Recipe Competition' organised by Home Science Association on Jan 27, 2022 by Sanatam Dharma College, Ambala Cantt

### 4.Prize in Social Network Ambassador Competition (Individual)



Annupreet Kaur Sobti got 3<sup>rd</sup> position in **Social