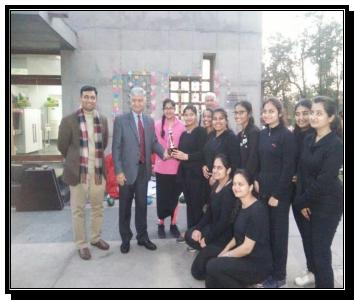

# 14. Prize in Chandigarh Urban Fest organized by Chandigarh Administration At State Level Group dance (Team)

Aerobics students of the college won the title for 'Creating Best Vibes' at Chandigarh Urban Festival 2019. Akanksha from B.Sc Home Science 1st Year was awarded for 'Extra ordinary Performance' and was presented with a cycle