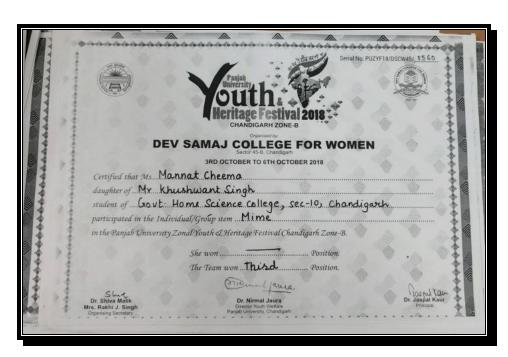

6. Prize in Panjab University Zonal Youth and Heritage Festival hosted by Dev Samaj College For Women, Chandigarh Mime (Team)

Mannat Cheema Won 3<sup>rd</sup> Prize in Mime (Team) at University Level in Panjab University Youth & Heritage Festival 2018.