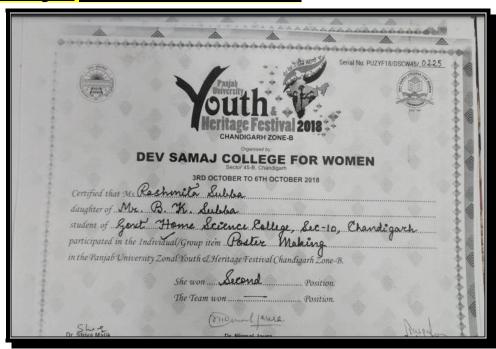

Rashmita Subba Won 2<sup>nd</sup> Prize in **Poster Making at University Level in Panjab University Youth &**Heritage Festival 2018.

8. Prize in Panjab University Zonal Youth and Heritage Festival hosted by Dev Samaj College For Women, Chandigarh Clay Modelling (Individual)