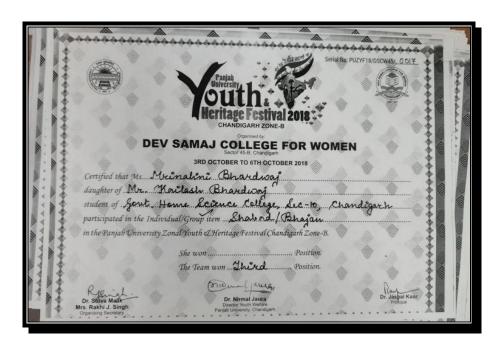

### **UNIVERSITY LEVEL**

1. Prize in Panjab University Zonal Youth and Heritage Festival hosted by Dev Samaj College For Women, Chandigarh Group Shabad/Bhajan (Team)

Mrinalini Bhardwaj Won 3<sup>rd</sup> Prize in **Shabad/ Bhajan (Team) at University Level in Panjab University Youth & Heritage Festival 2018.** 