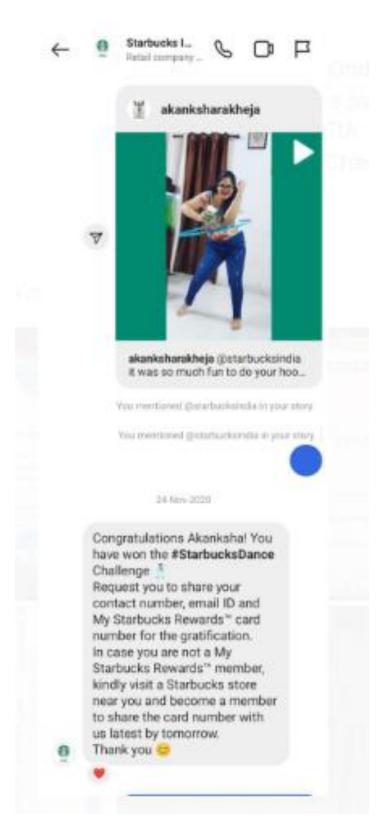

12. Prize in Talent Hunt as Best Tashanbaaz across neighbouring universities (Individual)

Akanksha Rakheja has been adjudged the best tashanbaaz of the city

She performed "Hulla-hoop" which facilitated her to be amongst one of the top ten performers after competing with numerous participants coming from different colleges of the tricity and various neighbouring universities like Chitkara University, Baddi and Rajpura, Chandigarh University, Chandigarh Group of Colleges, Landran and Government College, Sector-1, Panchkula