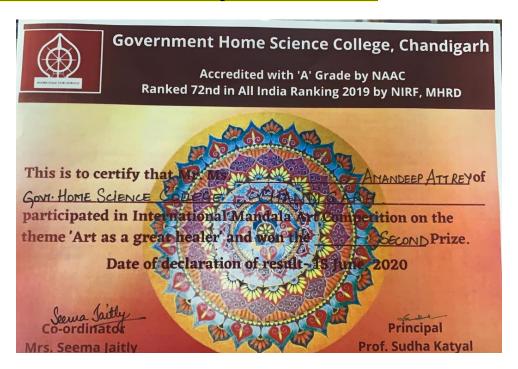

#### 3. Prize in International Mandala Art Competition (Individual)

Amandeep Attrey Won 2<sup>nd</sup> Prize in International Mandala Art Competition