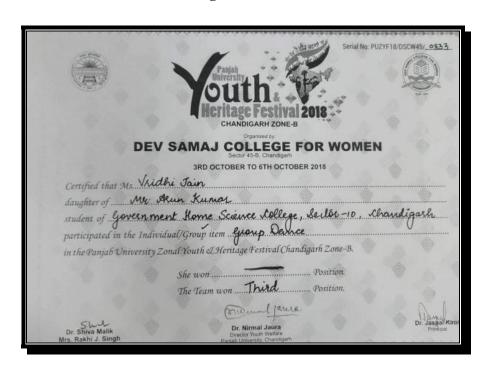

Jaspret Kaur Sohal Won 3<sup>rd</sup> Prize in **Group Dance(Team) at University Level in Panjab University Youth &**Heritage Festival 2018.

Vridhi Jain Won 3<sup>rd</sup> Prize in **Group Dance (Team) at University Level in Panjab University Youth &**Heritage Festival 2018.