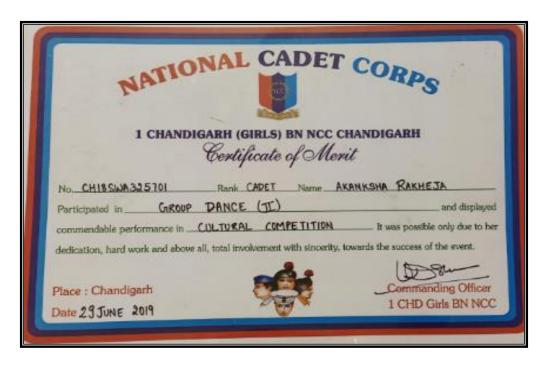

Akansha Rakheja Won 2<sup>nd</sup> Prize in **Group Dance at Cultural Competition organised bt 1 Chandigarh** (Girls) BN NCC Chandigarh