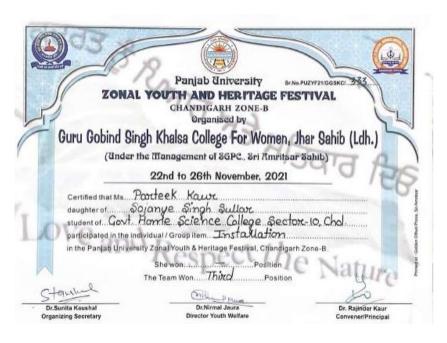

#### 2. Prize in International Mandala Art Competition (Individual)

Prateek Sullar Won 2nd Prize in International Mandala Art Competition