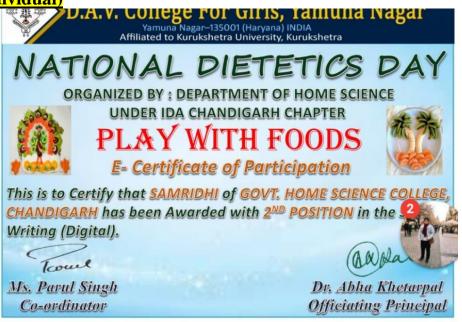

**20.** Prize in Panjab University Zonal Youth and Heritage Festival hosted by Post Graduate Government College For Girls, Chandigarh Light Vocal Bhajan (Team)

Bhavika Anand Won 3<sup>rd</sup> Prize in **Light Vocal Bhajan at University Level in Panjab University Zonal Youth and Heritage Festival 2019** 

Solonee Dutt Sharma Won 3<sup>rd</sup> Prize in **Light Vocal Bhajan at University Level in Panjab University Zonal Youth and Heritage Festival 2019.** 

Mrinalini Bhardwaj Won 3rd Prize in Light Vocal Bhajan at University Level in Panjab University Zonal Youth and Heritage Festival 2019.