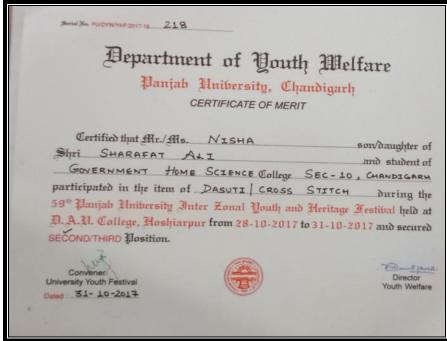

5. Prize in Panjab University Inter Zonal Youth and Heritage Festival held at DAV College, Hoshiarpur Punjab Dasuti (Individual)

Nisha won 2<sup>nd</sup> prize in dasuti in Inter Zonal Panjab University Youth Festival