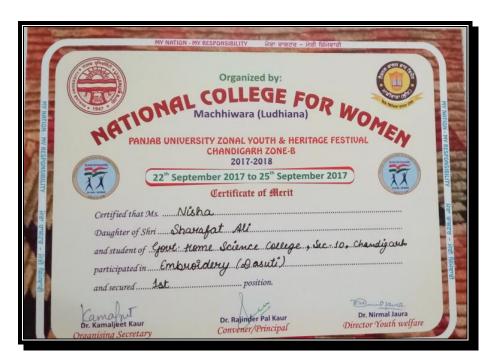

#### 3. Prize In Panjab University Zonal Youth and Heritage Festival, Dasuti (Individual)

Nisha Won 1st Prize in Dasuti Embroidery at University Level in Panjab University Zonal Youth & Heritage Festival 2017.