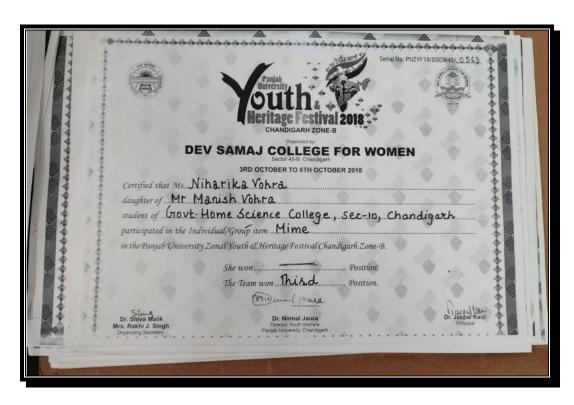

Niharika Vohra Won 3<sup>rd</sup> Prize in **Mime (Team) at University Level in Panjab University Youth & Heritage**Festival 2018.

Anchal Sharma Won 3<sup>rd</sup> Prize in **Mime(Team) at University Level in Panjab University Youth & Heritage**Festival 2018.