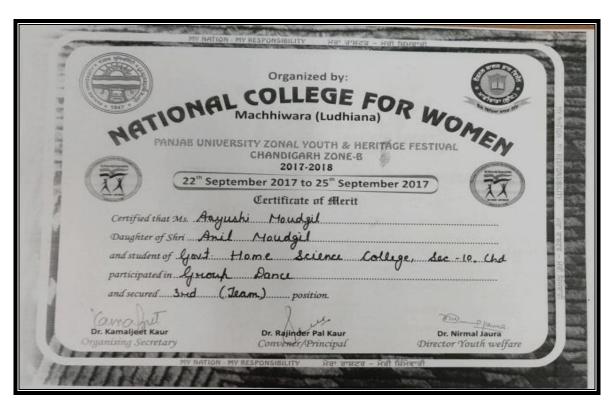

## UNIVERSITY LEVEL

1. Prize In Panjab University Zonal Youth and Heritage Festival hosted by National College for Women Machhiwara, Group Dance (Team)

Manisha Won 3<sup>rd</sup> Prize in **Group Dance (Team) at University Level in Panjab University Zonal Youth &**Heritage Festival 2017.

Ayushi Moudgil Won 3<sup>rd</sup> Prize in **Group Dance** (**Team**) at **University Level in Panjab University Zonal Youth & Heritage Festival 2017.** 

Deepali Gupta Won 3<sup>rd</sup> Prize in **Group Dance (Team) at University Level in Panjab University Zonal Youth & Heritage Festival 2017.** 