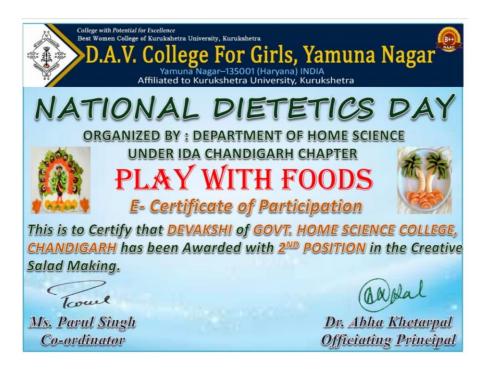

National Level Collage Making Competition(Individual)



Shweta Won 1st Position in National Level Collage Making Competition (Digital)Organized By DAV College For Girls, Yamunanagar

#### 11. Prize in National Level Collage Making Competition(Individual)



#### 12. Prize in National Level Creative Salad Making Competition (Individual)



Ishika Vijan won 1<sup>st</sup> position In **National Level Creative Salad Making Competition Organized By DAV College For Girls , Yamunanagar** 

13. Prize in National Level Creative Salad Making Competition (Individual)



Tanishka Bansal Won 2<sup>nd</sup> Position in **National Level Creative Salad Making Competition Organized By DAV College For Girls , Yamunanagar** 

#### 14. Prize in National Level Creative Salad Making Competition (Individual)



Devakshi won 2<sup>nd</sup> position in **National Level Creative Salad Making COMPETITION organized by DAV College for Girls , Yamunanagar** 

#### 15. Prize in National Level 'Just Jute' Competition(individual)



Prateek Kaur Sullar of B.Sc. Home Science IV Semester won first prize along with a cash prize of Rs 1500/- in a National Level Competition 'Just Jute' organised by MCM DAV College for Women, Sector-36 A, Chandigarh on 11.04.2021

#### 16. Prize in National Level Innovation StartUp India Competition(individual)



Anupreet Won Consolation Prize in National Level Innovation Startup India Competition Organized By DAV College For Girls, Yamunanagar Held On 24 May, 2021.

### 17. Prize in National Level Innovation StartUp India Competition(individual)



Anupreet Kaur Sobti won th