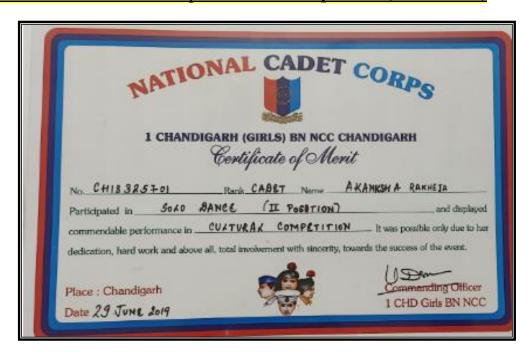

#### NATIONAL LEVEL

15. Prize in All India NCC 2019 Camp- Cultural Competition (Individual)

Akansha Rakheja Won  $2^{nd}$  Prize in Solo Dance at Cultural Competition organised bt 1 Chandigarh ( Girls) BN NCC Chandigarh