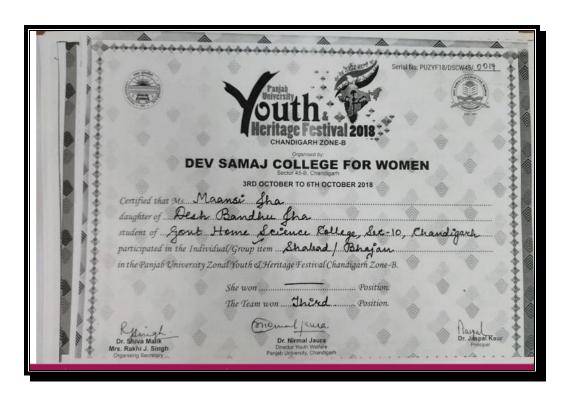

Parnaz Kaur Rupal Won 3<sup>rd</sup> Prize in **Shabad/Bhajan (Team) at University Level in Panjab University Youth & Heritage Festival 2018.** 

Maansi Sha Won 3<sup>rd</sup> Prize in **Shabad/ Bhajan (Team) at University Level in Panjab University Youth &**Heritage Festival 2018.