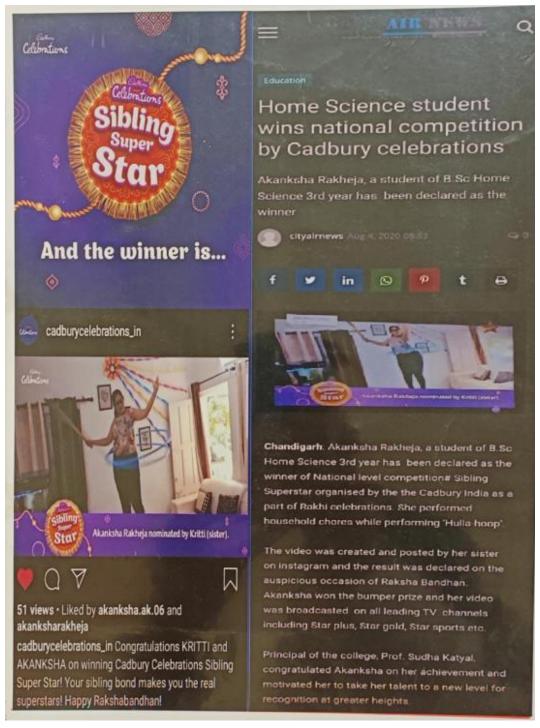

| Prof. Binu Dogra<br>Principal |

Rashmita Subba Won 1<sup>st</sup> Prize in **Poster Making at University Level in Panjab University Zonal Youth and Heritage Festival 2019.** 

**24.**Prize in Panjab University Inter Zonal Youth and Heritage Festival **Poster Making** (Individual)



Rashmita Subba Won 2<sup>nd</sup> Prize in **Poster Making at University Level in Panjab University Inter Zonal** Youth And Heritage Festival 2019.



## **NATIONAL LEVEL**

## 1. Prize in National Level at Rota Got Talent New Delhi (Individual)



Akanksha Rakheja Won 1st Prize in National Level at Rota Got Talent New Delhi



Akanksha Rakheja Participated in National Level India's Talent Fight

#### 2. Prize in Cadbury Celebration Sibling Superstar (Individual)



Akanksha Rakheja won First prize in National Level Advertisement Competition of Cadbury Celebrations Sibling Superstars which was telecasted on Star Plus. (2020)



Akanksha Rakheja won an Amazon Voucher worth Rs. 9999/- in an Online National Level Talent Competition in the category of confident performer of Munch Star. (2020)



Akanksha Rakheja participated in national Level Starbucks Dance Challenge

https://www.instagram.com/p/CEhlTG7hx4f/?igshid=Yzg5MTU1MDY=



Akanksha Rakheja participated in national Level Starbucks Dance Challenge and won Free Starbucks beverages for an entire year.

## 3. Prize in Online National Level Competition on Making Landscape Accessory and Lighting Fixture(Individual)



Kajal Dhiman won 2<sup>nd</sup> prize in **Online National Level Competition on Maki