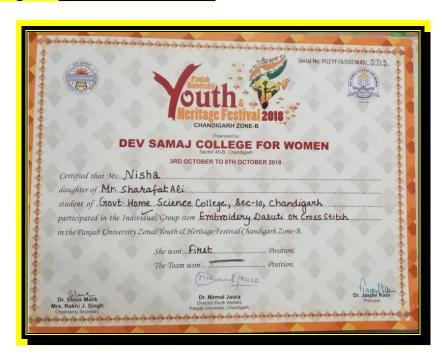

**4.** Prize in Panjab University Zonal Youth and Heritage Festival hosted by Dev Samaj College For Women, Chandigarh **Dasuti** (**Individual**)

Nisha Won 1st Prize in Dasuti at University Level in Panjab University Youth & Heritage Festival 2018.