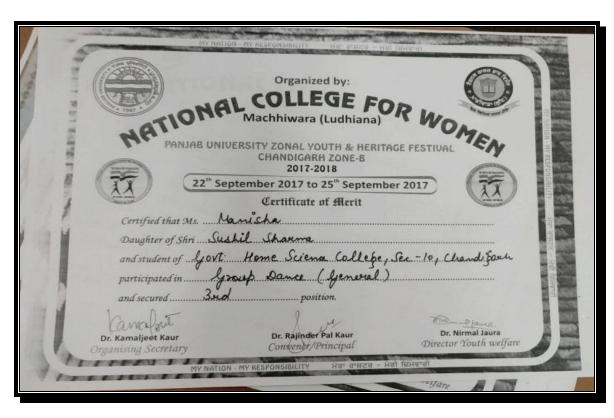

## UNIVERSITY LEVEL

1. Prize In Panjab University Zonal Youth and Heritage Festival hosted by National College for Women Machhiwara, Group Dance (Team)

Manisha Won 3<sup>rd</sup> Prize in **Group Dance (Team) at University Level in Panjab University Zonal Youth &**Heritage Festival 2017.