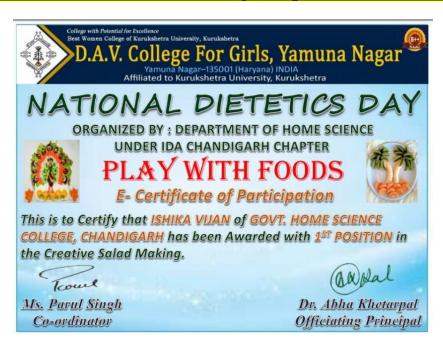

agar

8.Prize in National Level Competition Prize in National Level Slogan Writing Competition(Individual)



Samridhi Won 2<sup>nd</sup> Position in **National Level SLOGAN WRITING COMPETITION Organized By DAV**College For Girls , Yamunanagar

### 9. Prize in National Level Collage Making Competition(Individual)



Raveen Kaur Won 1st Position in National Level Collage Making Competition Organized By DAV College For Girls , Yamunanagar

#### 10. Prize in National Level Collage Making Competition(Individual)



Shweta Won 1st Position in National Level Collage Making Competition (Digital)Organized By DAV College For Girls, Yamunanagar

#### 11. Prize in National Level Collage Making Competition(Individual)



#### 12. Prize in National Level Creative Salad Making Competition (Individual)



Ishika Vijan won 1<sup>st</sup> position In **National Level Creative Salad Making Competition Organized By DAV College For Girls , Yamunanagar** 

13. Prize in National Level Creative Salad Making Competition (Individual)



Tanishka Bansal Won 2<sup>nd</sup> Position in **National Level Creative Salad Making Competition Organized By DAV College For Girls , Yamunanagar** 

#### 14. Prize in National Level Creative Salad Making Competition (Individual)



Devakshi won 2<sup>nd</sup> position in **National Level Creative Salad Making COMPETITION organized by DAV College for Girls , Yamunanagar** 

#### 15. Prize in National Level 'Just Jute' Competition(individual)



Prateek Kaur Sullar of B.Sc. Home Science IV Semester won first prize along with a cash prize of Rs 1500/- in a National L