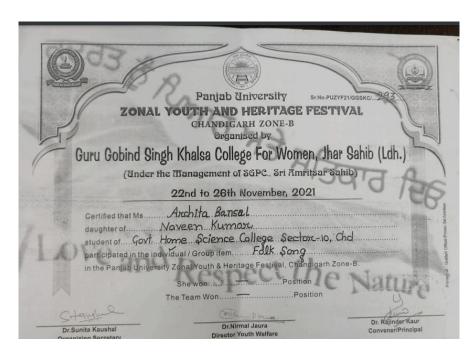

#### 2. Prize In Panjab University Zonal Youth and Heritage Festival Classical Dance (Individual)

Jyotsana Azad Won 3<sup>rd</sup> Prize in Classical dance at University Level in Panjab University Zonal Youth & Heritage Festival 2017.