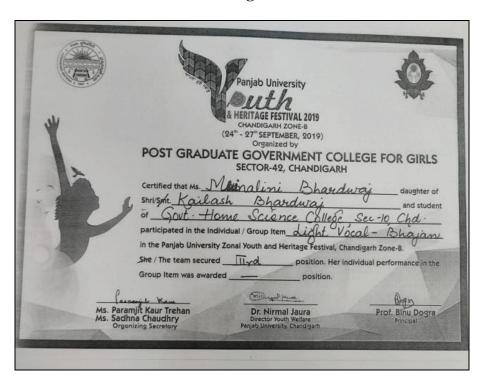

### **UNIVERSITY LEVEL**

1. Prize in Panjab University Zonal Youth and Heritage Festival hosted by Dev Samaj College For Women, Chandigarh Group Shabad/Bhajan (Team)

Mrinalini Bhardwaj Won 3<sup>rd</sup> Prize in **Shabad/ Bhajan (Team) at University Level in Panjab University Youth & Heritage Festival 2018.** 

Samridhi Goel Won 3<sup>rd</sup> Prize in **Shabad/ Bhajan (Team) at University Level in Panjab University Youth &**Heritage Festival 2018.

Devakshi Batta Won 3<sup>rd</sup> Prize in **Shabad/Bhajan(Team) at University Level in Panjab University Youth &**Heritage Festival 2018.

Parnaz Kaur Rupal Won 3<sup>rd</sup> Prize in **Shabad/Bhajan (Team) at University Level in Panjab University Youth & Heritage Festival 2018.** 

Maansi Sha Won 3<sup>rd</sup> Prize in **Shabad/ Bhajan (Team) at University Level in Panjab University Youth &**Heritage Festival 2018.

Rhythm Won 3<sup>rd</sup> Prize in **Shabad/Bhajan (Team) at University Level in Panjab University Youth &**Heritage Festival 2018.

2. Prize in Panjab University Zonal Youth and Heritage Festival hosted by Dev Samaj College For Women, Chandigarh Group Dance Rajasthani (Team)