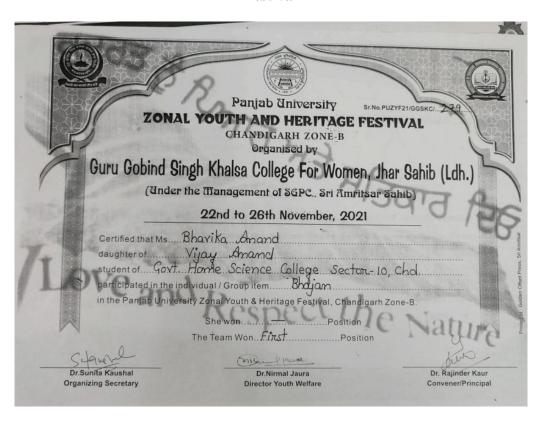

### **UNIVERSITY LEVEL**

1. Prize in Panjab University Zonal Youth and Heritage Festival hosted by Dev Samaj College For Women, Chandigarh Group Shabad/Bhajan (Team)

Mrinalini Bhardwaj Won 3<sup>rd</sup> Prize in **Shabad/ Bhajan (Team) at University Level in Panjab University Youth & Heritage Festival 2018.** 

Samridhi Goel Won 3<sup>rd</sup> Prize in **Shabad/ Bhajan (Team) at University Level in Panjab University Youth &**Heritage Festival 2018.

Devakshi Batta Won 3<sup>rd</sup> Prize in **Shabad/Bhajan(Team) at University Level in Panjab University Youth &**Heritage Festival 2018.

Parnaz Kaur Rupal Won 3<sup>rd</sup> Prize in **Shabad/Bhajan (Team) at University Level in Panjab University Youth & Heritage Festival 2018.** 

Maansi Sha Won 3<sup>rd</sup> Prize in **Shabad/ Bhajan (Team) at University Level in Panjab University Youth &**Heritage Festival 2018.

Rhythm Won 3<sup>rd</sup> Prize in **Shabad/Bhajan (Team) at University Level in Panjab University Youth &**Heritage Festival 2018.

2. Prize in Panjab University Zonal Youth and Heritage Festival hosted by Dev Samaj College For Women, Chandigarh Group Dance Rajasthani (Team)