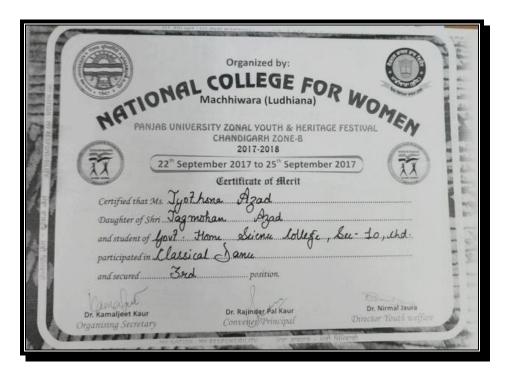

#### 2. Prize In Panjab University Zonal Youth and Heritage Festival Classical Dance (Individual)

Jyotsana Azad Won 3<sup>rd</sup> Prize in Classical dance at University Level in Panjab University Zonal Youth & Heritage Festival 2017.