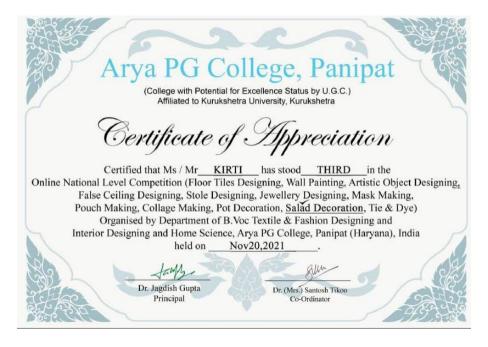

te Level Online Poster Making Competition(individual)



Sirjan Stood 3<sup>rd</sup> in **State Level Online Poster Making Competition Organized by Hindu Kanya Mahavidalaya, Jind Haryana** 

#### UNIVERSITY LEVEL

## 20. Prize in Inter University Online Competition on Paper Flower Making(individual)



Sirjan Won 3<sup>rd</sup> Prize in **Inter University Online Competition on Paper Flower Making organised by KL Mehta Dayanand College for Women, Faridabad.** 



#### **NATIONAL LEVEL**

#### 1. Prize in Tie And Dye in An Online National Level Competition (Individual)



Arshdeep Kaur Won 2<sup>nd</sup> Prize in **Tie And Dye in An Online National Level Competition Organised By Arya PG College, Panipat (Haryana)** 

#### 2.Prize in Salad Decoration in An Online National Level (Individual)



Kirti Won 3<sup>rd</sup> Prize in **Salad Decoration in An Online National Level Competition Organised By Arya PG**College, Panipat (Haryana)

#### 3. Prize in National Level Healthy Recipe Competition (Individual)



Ms. Anupreet Kaur Sobti, student of Govt Home Science College bagged first position in 'National Level Healthy Recipe Competition' organised by Home Science Association on Jan 27, 2022 by Sanatam Dharma College, Ambala Cantt

### 4.Prize in Social Network Ambassador Competition (Individual)



Annupreet Kaur Sobti got 3<sup>rd</sup> position in **Social Network Ambassador Competition organized by Department of Community Medicine & School of Public Health, PGIMER, Chandigarh** 

#### 5. Prize in National Oral Paper Presentation Competition (Individual)



Annupreet Kaur Sobt