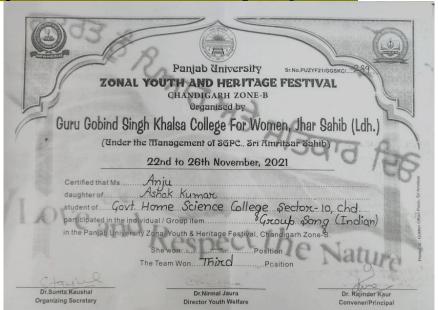

### **UNIVERSITY LEVEL**

1. Prize in Panjab University Zonal Youth and Heritage Festival hosted by Dev Samaj College For Women, Chandigarh Group Shabad/Bhajan (Team)

Mrinalini Bhardwaj Won 3<sup>rd</sup> Prize in **Shabad/ Bhajan (Team) at University Level in Panjab University Youth & Heritage Festival 2018.** 

Samridhi Goel Won 3<sup>rd</sup> Prize in **Shabad/ Bhajan (Team) at University Level in Panjab University Youth &**Heritage Festival 2018.

Devakshi Batta Won 3<sup>rd</sup> Prize in **Shabad/Bhajan(Team) at University Level in Panjab University Youth &**Heritage Festival 2018.

Parnaz Kaur Rupal Won 3<sup>rd</sup> Prize in **Shabad/Bhajan (Team) at University Level in Panjab University Youth & Heritage Festival 2018.** 

Maansi Sha Won 3<sup>rd</sup> Prize in **Shabad/ Bhajan (Team) at University Level in Panjab University Youth &**Heritage Festival 2018.

Rhythm Won 3<sup>rd</sup> Prize in **Shabad/Bhajan (Team) at University Level in Panjab University Youth &**Heritage Festival 2018.

2. Prize in Panjab University Zonal Youth and Heritage Festival hosted by Dev Samaj College For Women, Chandigarh Group Dance Rajasthani (Team)