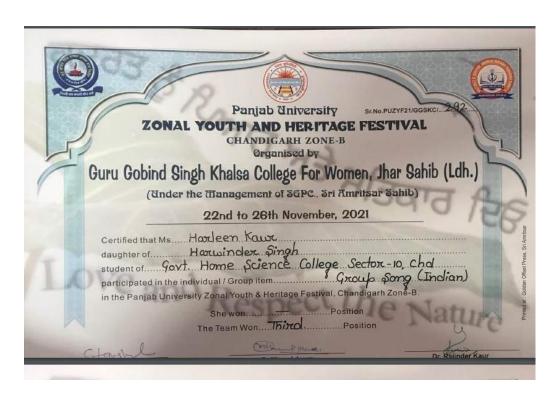

## UNIVERSITY LEVEL

1. Prize In Panjab University Zonal Youth and Heritage Festival hosted by National College for Women Machhiwara, Group Dance (Team)

Manisha Won 3<sup>rd</sup> Prize in **Group Dance (Team) at University Level in Panjab University Zonal Youth &**Heritage Festival 2017.

Nidhi Won 3<sup>rd</sup> Prize in **Group Dance** (**Team**) at University Level in Panjab University Zonal Youth & Heritage Festival 2017.

Amandeep Saini Won 3<sup>rd</sup> Prize in **Group Dance** (**Team**) at **University Level in Panjab University Zonal Youth & Heritage Festival 2017.** 

Ayushi Moudgil Won 3<sup>rd</sup> Prize in **Group Dance** (**Team**) at **University Level in Panjab University Zonal Youth & Heritage Festival 2017.** 

Deepali Gupta Won 3<sup>rd</sup> Prize in **Group Dance (Team) at University Level in Panjab University Zonal Youth & Heritage Festival 2017.** 