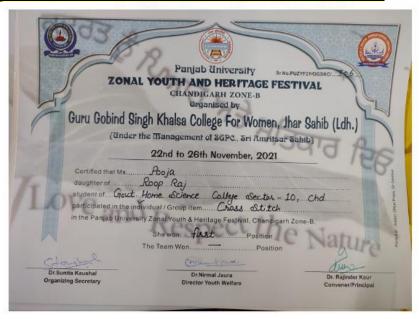

#### 2. Prize In Panjab University Zonal Youth and Heritage Festival Classical Dance (Individual)

Jyotsana Azad Won 3<sup>rd</sup> Prize in Classical dance at University Level in Panjab University Zonal Youth & Heritage Festival 2017.

#### 3. Prize In Panjab University Zonal Youth and Heritage Festival, Dasuti (Individual)

Nisha Won 1st Prize in Dasuti Embroidery at University Level in Panjab University Zonal Youth & Heritage Festival 2017.

## 4. Prize in Panjab University Zonal Youth and Heritage Festival, Creative Writing (Individual)

Anupreet Kaur Sobti Won 1st Prize in Creative Writing (Story Writing) at University Level in Panjab University Zonal Youth & Heritage Festival 2017.