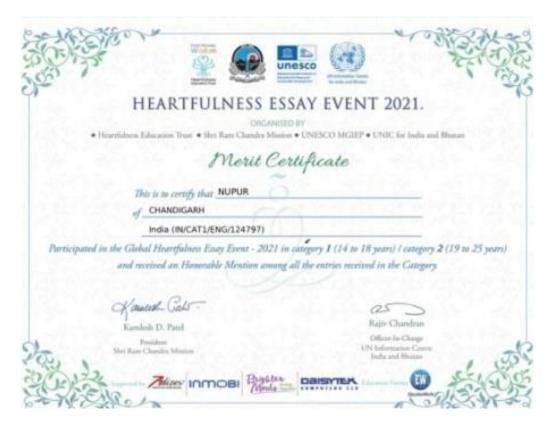

dual)



Annupreet Kaur Sobti got 3<sup>rd</sup> position in **Social Network Ambassador Competition organized by Department of Community Medicine & School of Public Health, PGIMER, Chandigarh** 

#### 5. Prize in National Oral Paper Presentation Competition (Individual)



Annupreet Kaur Sobti Got 2<sup>nd</sup> Place in National Oral Paper Presentation Competition

#### 6.Prize in National Level Poetry Competition (Individual)



Livjot Kaur of B.Sc. Home Science 1st year bagged 3rd prize of Rs 3000/ in National Level Poetry Competition to mark the celebrations of National Voter's Day 2022 on the theme 'Even One Vote Makes A Difference' organized by Electoral Literacy Club of MCM College, Sector-36, Chandigarh

## 7. Prize at National Level Global Heartfullness Essay Event (Individual)





Nupur Sharma (B.Sc. First year) accorded with the merit certificate and received an honourable mention among all the entries received in this category 1 organised by Heartfulness Education Trust and Shri Ram Chandra Mission in collaboration with UNESCO MGIEP (Mahatma Gandhi Institute of Education for Peace and Sustainable Development) and United Nations Information Centre for India and Bhutan organized global level Heartfulness Essay Event 2021 on the theme "Kindness: For self, For Each Other and the Environment" in UN official languages and Indian Languages





Cheryl (B.Sc. First year) accorded with the merit certificate and received an honourable mention among all the entries received in this category 1 organised by Heartfulness Education Trust and Shri Ram Chandra Mission in colla