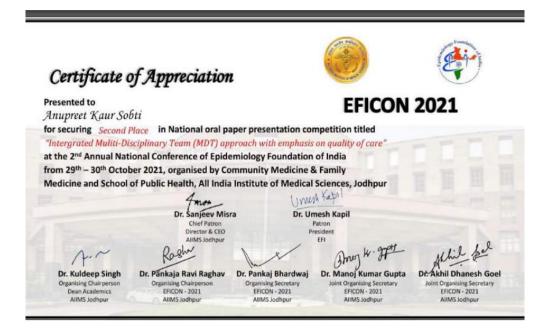

## 4. Prize in Panjab University Zonal Youth and Heritage Festival, Creative Writing (Individual)

Anupreet Kaur Sobti Won 1st Prize in Creative Writing (Story Writing) at University Level in Panjab University Zonal Youth & Heritage Festival 2017.