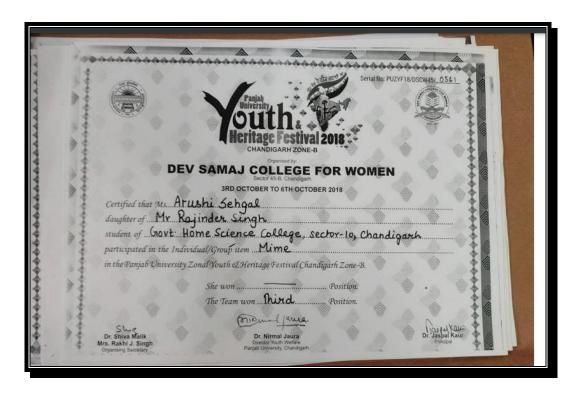

Ayushi Shehgal 3<sup>rd</sup> Prize in **Mime(Team) at University Level in Panjab University Youth & Heritage**Festival 2018.

7. Prize in Panjab University Zonal Youth and Heritage Festival hosted by Dev Samaj College For Women, Chandigarh Poster Making (Individual)