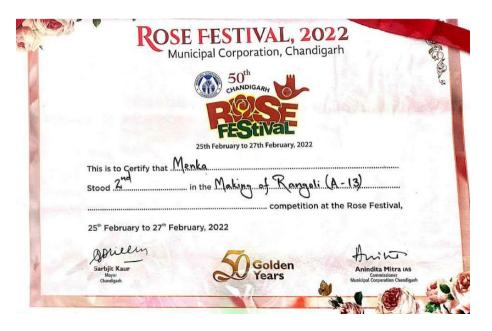

#### **STATE LEVEL**

13. Prize in Rose Festival organized by Chandigarh Administration At State Level Eco rangoli
(Individual)

Akansha Rakheja Won 1<sup>st</sup> Prize in Rangoi Making at State Level in 47<sup>th</sup> Rose Festival 2019