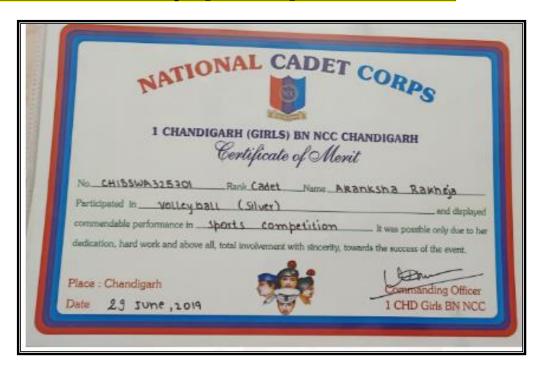

#### 16. Prize in All India NCC Camp- Sports Competition (Individual)

Akansha Rakheja Won Silver Medal in **VolleyBall at a Sports Competition organised bt 1 Chandigarh** (Girls) BN NCC Chandigarh