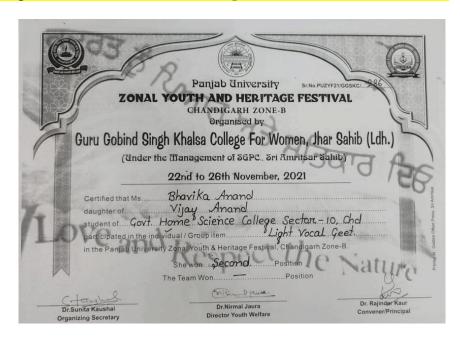

### **UNIVERSITY LEVEL**

1. Prize in Panjab University Zonal Youth and Heritage Festival hosted by Dev Samaj College For Women, Chandigarh Group Shabad/Bhajan (Team)

Mrinalini Bhardwaj Won 3<sup>rd</sup> Prize in **Shabad/ Bhajan (Team) at University Level in Panjab University Youth & Heritage Festival 2018.** 

Samridhi Goel Won 3<sup>rd</sup> Prize in **Shabad/ Bhajan (Team) at University Level in Panjab University Youth &**Heritage Festival 2018.

Devakshi Batta Won 3<sup>rd</sup> Prize in **Shabad/Bhajan(Team) at University Level in Panjab University Youth &**Heritage Festival 2018.

Parnaz Kaur Rupal Won 3<sup>rd</sup> Prize in **Shabad/Bhajan (Team) at University Level in Panjab University Youth & Heritage Festival 2018.** 

Maansi Sha Won 3<sup>rd</sup> Prize in **Shabad/ Bhajan (Team) at University Level in Panjab University Youth &**Heritage Festival 2018.

Rhythm Won 3<sup>rd</sup> Prize in **Shabad/Bhajan (Team) at University Level in Panjab University Youth &**Heritage Festival 2018.

2. Prize in Panjab University Zonal Youth and Heritage Festival hosted by Dev Samaj College For Women, Chandigarh Group Dance Rajasthani (Team)