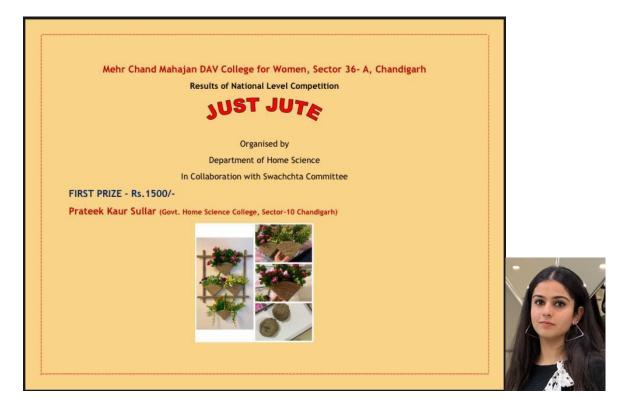

Collage Making Competition(Individual)



#### 12. Prize in National Level Creative Salad Making Competition (Individual)



Ishika Vijan won 1<sup>st</sup> position In **National Level Creative Salad Making Competition Organized By DAV College For Girls , Yamunanagar** 

13. Prize in National Level Creative Salad Making Competition (Individual)



Tanishka Bansal Won 2<sup>nd</sup> Position in **National Level Creative Salad Making Competition Organized By DAV College For Girls , Yamunanagar** 

#### 14. Prize in National Level Creative Salad Making Competition (Individual)



Devakshi won 2<sup>nd</sup> position in **National Level Creative Salad Making COMPETITION organized by DAV College for Girls , Yamunanagar** 

#### 15. Prize in National Level 'Just Jute' Competition(individual)



Prateek Kaur Sullar of B.Sc. Home Science IV Semester won first prize along with a cash prize of Rs 1500/- in a National Level Competition 'Just Jute' organised by MCM DAV College for Women, Sector-36 A, Chandigarh on 11.04.2021

#### 16. Prize in National Level Innovation StartUp India Competition(individual)



Anupreet Won Consolation Prize in National Level Innovation Startup India Competition Organized By DAV College For Girls, Yamunanagar Held On 24 May, 2021.

### 17. Prize in National Level Innovation StartUp India Competition(individual)



Anupreet Kaur Sobti won the National Business Idea Competition Sponsered by SIDBI

#### STATE LEVEL

#### 18. Prize in Making Rangoli at State Level Rose Festival (individual)



Akanksha Rakheja Won 1<sup>st</sup> Prize in **Making Rangoli W