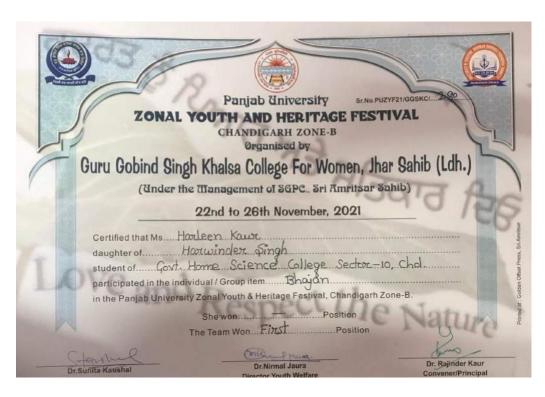

lebrations, 2022 organised by Nehru Yuva Kendra Sangathan, Mohali. The theme of the contest was 'Sabka Saath, Sabka Vikas, Sabka Vishwas, Sabka rayas' (Together We Grow, Together We Prosper, Together We Try, Together We Build A Strong And Inclusive India).

#### **UNIVERSITY LEVEL**

13. <u>Prize in Panjab University Zonal Youth and Heritage Festival Hosted by Guru Gobind Singh Khalsa</u>

College for Women Jhar Sahib **Group Bhajan ( Team)** 



Harleen Kaur Won 1st Prize in **Bhajan at University Level in Panjab University Zonal Youth and Heritage**Festival



Sirounika Won 1<sup>st</sup> Prize in **Bhajan at University Level in Panjab University Zonal Youth and Heritage**Festival



Arti Won 1st Prize in Bhajan at University Level in Panjab University Zonal Youth and Heritage Festival



Harleen Kaur Won 1<sup>st</sup> Prize in **Bhajan at University Level in Panjab University Zonal Youth and Heritage**Festival 2021

|                                           | OUTH AND HERITAGE FEST<br>CHANDIGARH ZONE-B<br>Organised by