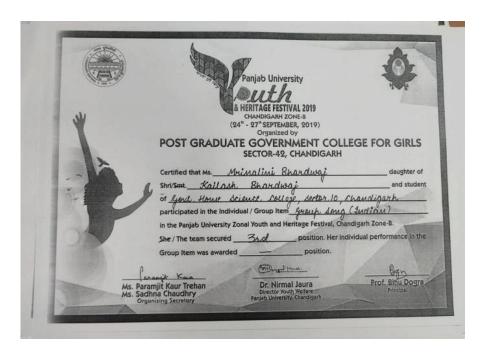

Jaspret Kaur Sohal Won 3<sup>rd</sup> Prize in **Group Dance(Team) at University Level in Panjab University Youth &**Heritage Festival 2018.

Vridhi Jain Won 3<sup>rd</sup> Prize in **Group Dance (Team) at University Level in Panjab University Youth &**Heritage Festival 2018.

Manisha Won 3<sup>rd</sup> Prize in **Group Dance(Team) at University Level in Panjab University Youth & Heritage**Festival 2018.

Deepali Gupta Won 3<sup>rd</sup> Prize in **Group Dance (Team) at University Level in Panjab University Youth &**Heritage Festival 2018.

Shefali Won 3<sup>rd</sup> Prize in **Group Dance (Team) at University Level in Panjab University Youth & Heritage**Festival 2018.

Nidhi Bimal Won 3rd Prize in **Group Dance (Team) at University Level in Panjab University Youth &**Heritage Festival 2018.