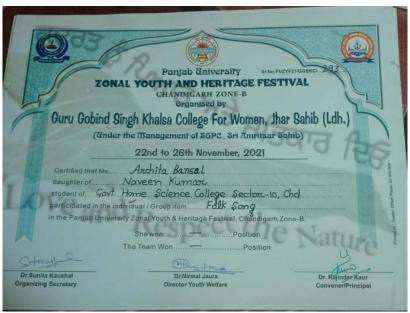

#### 2. Prize In Panjab University Zonal Youth and Heritage Festival Classical Dance (Individual)

Jyotsana Azad Won 3<sup>rd</sup> Prize in Classical dance at University Level in Panjab University Zonal Youth & Heritage Festival 2017.