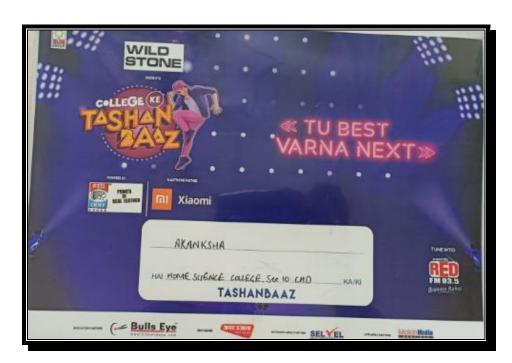

12. Prize in Talent Hunt as Best Tashanbaaz across neighbouring universities (Individual)

Akanksha Rakheja has been adjudged the best tashanbaaz of the city

She performed "Hulla-hoop" which facilitated her to be amongst one of the top ten performers after competing with numerous participants coming from different colleges of the tricity and various neighbouring universities like Chitkara University, Baddi and Rajpura, Chandigarh University, Chandigarh Group of Colleges, Landran and Government College, Sector-1, Panchkula