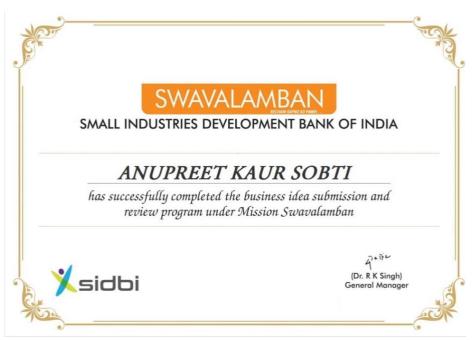

g Competition (Individual)



Devakshi won 2<sup>nd</sup> position in **National Level Creative Salad Making COMPETITION organized by DAV College for Girls , Yamunanagar** 

#### 15. Prize in National Level 'Just Jute' Competition(individual)



Prateek Kaur Sullar of B.Sc. Home Science IV Semester won first prize along with a cash prize of Rs 1500/- in a National Level Competition 'Just Jute' organised by MCM DAV College for Women, Sector-36 A, Chandigarh on 11.04.2021

#### 16. Prize in National Level Innovation StartUp India Competition(individual)



Anupreet Won Consolation Prize in National Level Innovation Startup India Competition Organized By DAV College For Girls, Yamunanagar Held On 24 May, 2021.

### 17. Prize in National Level Innovation StartUp India Competition(individual)



Anupreet Kaur Sobti won the National Business Idea Competition Sponsered by SIDBI

#### STATE LEVEL

#### 18. Prize in Making Rangoli at State Level Rose Festival (individual)



Akanksha Rakheja Won 1<sup>st</sup> Prize in **Making Rangoli With Environment Friendly Material at State Level in Rose Festival Organized By Municipal Corporation, Chandigarh Administration.** 

#### 19. Prize in State Level Online Poster Making Competition(individual)



Sirjan Stood 3<sup>rd</sup> in **State Level Online Poster Making Competition Organized by Hindu Kanya Mahavidalaya, Jind Haryana** 

#### UNIVERSITY LEVEL

## 20. Prize in Inter University Online Competition on Paper Flower Making(individual)



Sirjan Won 3<sup>rd</sup> Prize in **Inter University Online Competition on Paper Flower Making or