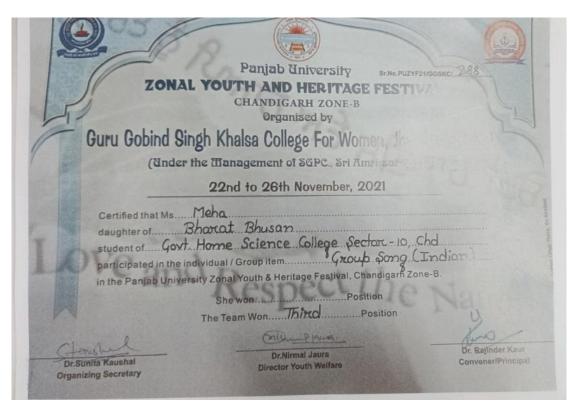

| Dr.Nirmal Jaura<br>Director Youth Welfare                                                             | Dr. Rajinder Kaur<br>Convener/Principal |

Archita Bansal Won 3<sup>rd</sup> Prize in **Group Song (Indian) at University Level in Panjab University Zonal Youth and Heritage Festival** 



Harleen Kaur Won 3<sup>rd</sup> Prize in **Group Song (Indian) at University Level in Panjab University Zonal Youth and Heritage Festival** 



Kirandeep Kaur Won 3<sup>rd</sup> Prize in **Group Song (Indian) at University Level in Panjab University Zonal Youth and Heritage Festival** 



Meha Won 3rd Prize in **Group Song (Indian) at University Level in Panjab University Zonal Youth and**Heritage Festival



Bhavika Anand Won 3rd Prize in **Group Song (Indian) at University Level in Panjab University Zonal Youth and Heritage Festival** 



Harleen Kaur Won 3<sup>rd</sup> Prize In **Group Song (Indian) At University Level In Panjab University Zonal Youth and Heritage Festival 2021** 

15. Prize in Panjab University Zonal Youth and Heritage Festival Hosted by Guru Gobind Singh Khalsa College for Women Jhar Sahib **Light Vocal Geet (Individual)** 



Bhavika Anand Won 2nd Prize in **Light Vocal Geet at University Level in Panjab University Zonal Youth**and Heritage Festival

16. Prize in Panjab University Zonal Youth and Heritage Festival Hosted by Guru Gobind Singh Khalsa