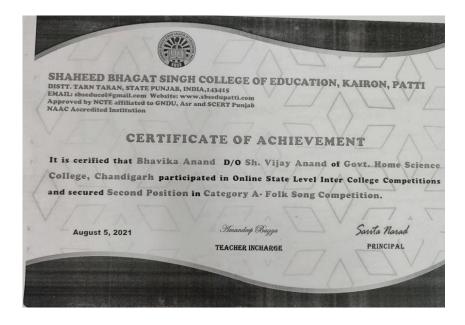

n organised by Department of Higher Education, Chandigarh administration and Election Department, UT Chandigarh.

#### 8. Republic Day Participation in Scroll Painting KALA KUMBH



Akanksha Rakheja of M.Sc. HDFR (Semester-1) was one of the 30 NCC Cadets who made Scroll Painting KALA KUMBH from 25th December 2021 - 2nd January, 2022 organised by Ministry of Defence and DGNCC, Government of India. The Scroll Painting will be displayed on Rajpath on 26th January 2022 during Republic Day Celebrations <a href="https://www.youtube.com/watch?v=xOI3nvc4zQw">https://www.youtube.com/watch?v=xOI3nvc4zQw</a>

#### 9. Prize in Essay Writing Competition



Anupreet Kaur Sobti Got 1st Position in Essay Writing Competition

## STATE LEVEL

### 10. Prize in State Level Competition Folk Song (Individual)



 ${\bf Bhavika\ An and\ Got\ 2^{nd}\ position\ in\ Folk\ song\ competition\ in\ Online\ State\ Level\ Inter\ College\ Competition\ organized\ by\ Shaheed\ Bhagat\ Singh\ College\ of\ Education\ ,\ Kairon\ ,\ Patti\ ,\ tarn\ Tarn}$ 

#### 11. Prize in State Level Competition at the Rose Fest Rangoli



Menka stood 2<sup>nd</sup> in State Level Rangoli Competition at the Rose Fest 2022 organized by Chandigarh Administration. Menka, a student of B.Sc. Home Science 1st Year bagged 2nd Prize in the category 'Rangoli with Flowers.'

#### **DISTRICT LEVEL**

#### 12. Prize in District Level Declamation Contest (Individual)



Anupreet Kaur sobti got 2<sup>nd</sup> position in **District level declamation contest on Patriotism and Nation Building** as a part of Republic Day celebration 2022



A