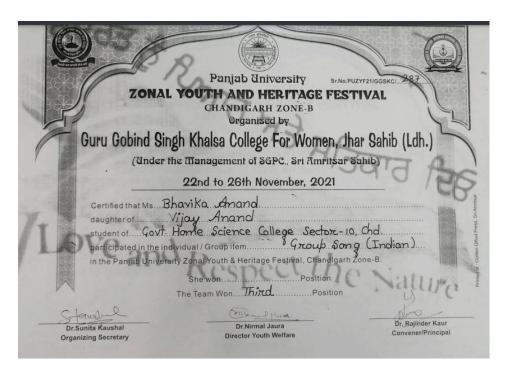

| Dr.Nirmal Jaura<br>Director Youth Welfare                                                             | Dr. Rajinder Kaur<br>Convener/Principal |

Archita Bansal Won 3<sup>rd</sup> Prize in **Group Song (Indian) at University Level in Panjab University Zonal Youth and Heritage Festival** 



Harleen Kaur Won 3<sup>rd</sup> Prize in **Group Song (Indian) at University Level in Panjab University Zonal Youth and Heritage Festival** 



Kirandeep Kaur Won 3<sup>rd</sup> Prize in **Group Song (Indian) at University Level in Panjab University Zonal Youth and Heritage Festival** 



Meha Won 3rd Prize in **Group Song (Indian) at University Level in Panjab University Zonal Youth and**Heritage Festival



Bhavika Anand Won 3rd Prize in **Group Song (Indian) at University Level in Panjab University Zonal Youth and Heritage Festival** 



Harleen Kaur Won 3<sup>rd</sup> Prize In **Group Song (Indian) At University Level In Panjab University Zonal Youth and Heritage Festival 2021** 

15. Prize in Panjab University Zonal Youth and Heritage Festival Hosted by Guru Gobind Singh Khalsa College for Women Jhar Sahib **Light Vocal Geet (Individual)** 



Bhavika Anand Won 2nd Prize in **Light Vocal Geet at University Level in Panjab University Zonal Youth**and Heritage Festival

16. Prize in Panjab University Zonal Youth and Heritage Festival Hosted by Guru Gobind Singh Khalsa College for Women Jhar Sahib Folk Song (Individual)



Archita Bansal Participated in Folk Song at University Level in Panj