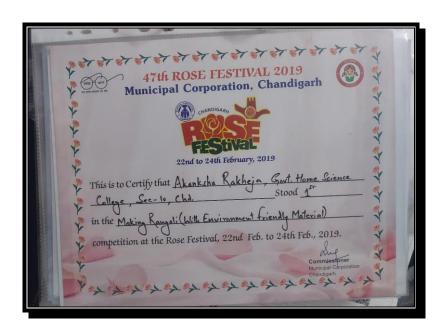

#### **STATE LEVEL**

13. Prize in Rose Festival organized by Chandigarh Administration At State Level Eco rangoli
(Individual)

Akansha Rakheja Won 1<sup>st</sup> Prize in Rangoi Making at State Level in 47<sup>th</sup> Rose Festival 2019