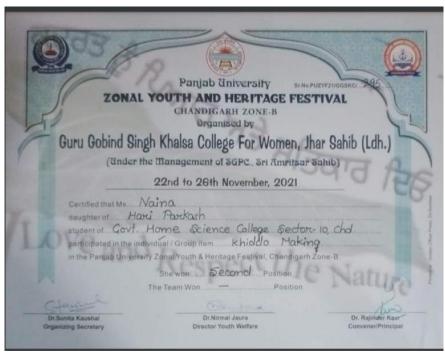

## UNIVERSITY LEVEL

1. Prize In Panjab University Zonal Youth and Heritage Festival hosted by National College for Women Machhiwara, Group Dance (Team)

Manisha Won 3<sup>rd</sup> Prize in **Group Dance (Team) at University Level in Panjab University Zonal Youth &**Heritage Festival 2017.

|                                            | MTION - MY RESPONSIBILITY ਮੇਰਾ ਰਾਸ਼ਟਰ - 1<br>Organized by:                                                    |                                            |
|--------------------------------------------|---------------------------------------------------------------------------------------------------------------|--------------------------------------------|
| MATION                                     | Organized by:  AL COLLEGE F  Machhiwara (Ludhiana)  NIVERSITY ZONAL YOUTH & HERIT                             | OR WOM                                     |
|                                            | NIVERSITY ZONAL YOUTH & HERIT<br>CHANDIGARH ZONE-B<br>2017-2018<br>September 2017 to 25 <sup>th</sup> Septemb |                                            |
| Certified that Ms                          | Certificate of Merit                                                                                          |                                            |
| and student of . Lyout                     | theme Science Colle                                                                                           | ge. Soc - 10, Uhd                          |
| and secured 3 sed                          | (.leam.)position.                                                                                             | De gana                                    |
| Dr. Kamaljeet Kaur<br>Organising Secretary | Dr. Rajinder Pal Kaur<br>Convener/Principal<br>ION - MY RESPONSIBILITY ਮੌਤਾ ਵਾਸਟਰ – ਮੌ                        | Dr. Nirmal Jaura<br>Director Youth welfare |
| PERENE EN EUR EL ET                        | 22.00                                                                                                         | The Paris of Law                           |

Nidhi Won 3<sup>rd</sup> Prize in **Group Dance** (**Team**) at University Level in Panjab University Zonal Youth & Heritage Festival 2017.

Amandeep Saini Won 3<sup>rd</sup> Prize in **Group Dance** (**Team**) at **University Level in Panjab University Zonal Youth & Heritage Festival 2017.** 

Ayushi Moudgil Won 3<sup>rd</sup> Prize in **Group Dance** (**Team**) at **University Level in Panjab University Zonal Youth & Heritage Festival 2017.** 

Deepali Gupta Won 3<sup>rd</sup> Prize in **Group Dance (Team) at University Level in Panjab University Zonal Youth & Heritage Festival 2017.** 