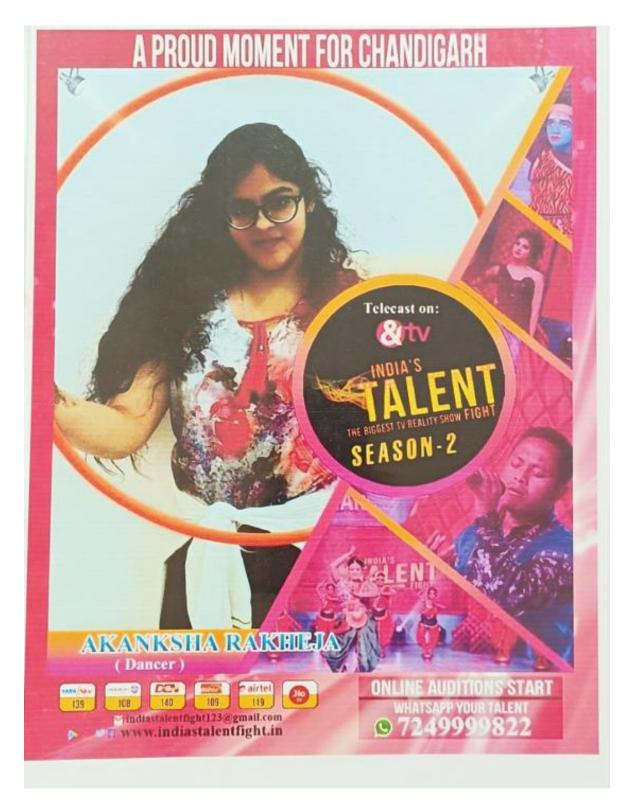

12. Prize in Talent Hunt as Best Tashanbaaz across neighbouring universities (Individual)

Akanksha Rakheja has been adjudged the best tashanbaaz of the city

She performed "Hulla-hoop" which facilitated her to be amongst one of the top ten performers after competing with numerous participants coming from different colleges of the tricity and various neighbouring universities like Chitkara University, Baddi and Rajpura, Chandigarh University, Chandigarh Group of Colleges, Landran and Government College, Sector-1, Panchkula