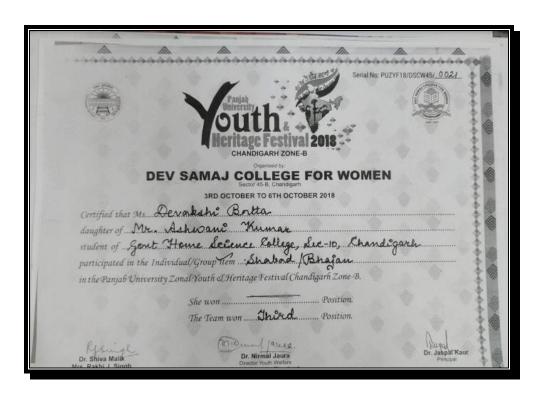

Samridhi Goel Won 3<sup>rd</sup> Prize in **Shabad/ Bhajan (Team) at University Level in Panjab University Youth &**Heritage Festival 2018.

Devakshi Batta Won 3<sup>rd</sup> Prize in **Shabad/Bhajan(Team) at University Level in Panjab University Youth &**Heritage Festival 2018.