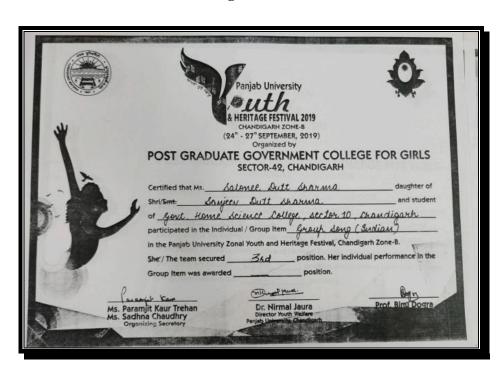

Jaspret Kaur Sohal Won 3<sup>rd</sup> Prize in **Group Dance(Team) at University Level in Panjab University Youth &**Heritage Festival 2018.

Vridhi Jain Won 3<sup>rd</sup> Prize in **Group Dance (Team) at University Level in Panjab University Youth &**Heritage Festival 2018.

Manisha Won 3<sup>rd</sup> Prize in **Group Dance(Team) at University Level in Panjab University Youth & Heritage**Festival 2018.

Deepali Gupta Won 3<sup>rd</sup> Prize in **Group Dance (Team) at University Level in Panjab University Youth &**Heritage Festival 2018.

Shefali Won 3<sup>rd</sup> Prize in **Group Dance (Team) at University Level in Panjab University Youth & Heritage**Festival 2018.

Nidhi Bimal Won 3rd Prize in **Group Dance (Team) at University Level in Panjab University Youth &**Heritage Festival 2018.