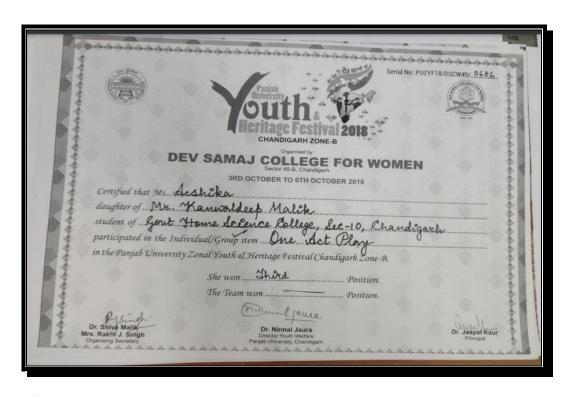

10. Prize in Panjab University Zonal Youth and Heritage Festival hosted by Dev Samaj College For Women, Chandigarh One act Play (Individual)

Aeshika Won 3<sup>rd</sup> Prize in **One Act Play(Team) at University Level in Panjab University Youth & Heritage**Festival 2018.