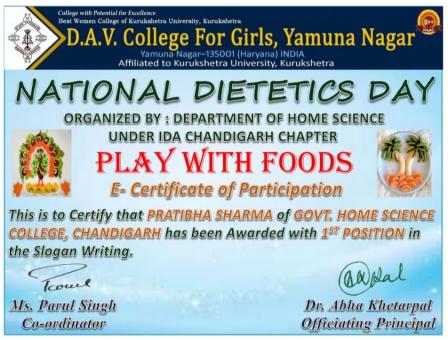

#### 18. Prize in Creation of Utility bag Online National Level Competition(Individual)

Sinaina Nigam Won 3<sup>rd</sup> Prize in Creation Of Utility Bag Online National Level Competition

## **University Level**

19. Prize in Panjab University Zonal Youth and Heritage Festival hosted by Post Graduate Government College For Girls, Chandigarh Light Vocal- Geet (Individual)

Mrinalini Bhardwaj Won 3rd Prizze in Light Vocal – Geet / Gazal at University Level in Panjab University Zonal Youth and Heritage Festival 2019