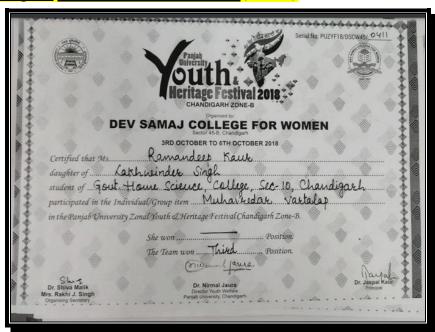

Ramandeep Kaur Won 3<sup>rd</sup> Prize in Muhavredar Vartalap (Team) at University Level in Panjab University

Kirandeep Kaur Won 3<sup>rd</sup> Prize in **Muhavredar Vartalap** (**Team**) at **University Level in Panjab University Youth & Heritage Festival 2018** 