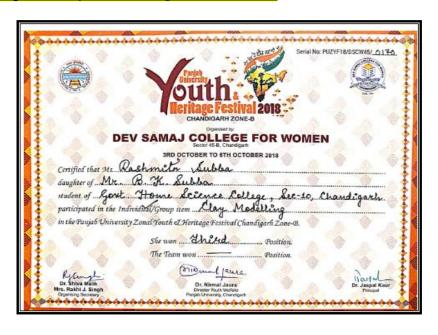

Rashmita Subba Won 3rd Prize in Clay Modelling at University Level in Panjab University Zonal Youth and Heritage Festival 2018.

9. Prize in Panjab University Zonal Youth and Heritage Festival hosted by Dev Samaj College For Women, Chandigarh Muhavredar Vartalap (Team)