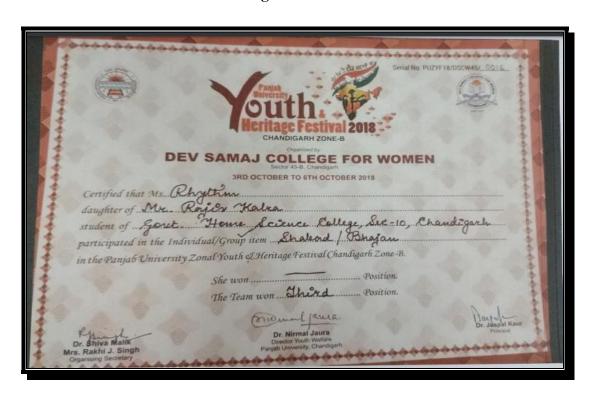

### **UNIVERSITY LEVEL**

1. Prize in Panjab University Zonal Youth and Heritage Festival hosted by Dev Samaj College For Women, Chandigarh Group Shabad/Bhajan (Team)

Mrinalini Bhardwaj Won 3<sup>rd</sup> Prize in **Shabad/ Bhajan (Team) at University Level in Panjab University Youth & Heritage Festival 2018.** 

Samridhi Goel Won 3<sup>rd</sup> Prize in **Shabad/ Bhajan (Team) at University Level in Panjab University Youth &**Heritage Festival 2018.

Devakshi Batta Won 3<sup>rd</sup> Prize in **Shabad/Bhajan(Team) at University Level in Panjab University Youth &**Heritage Festival 2018.

Parnaz Kaur Rupal Won 3<sup>rd</sup> Prize in **Shabad/Bhajan (Team) at University Level in Panjab University Youth & Heritage Festival 2018.** 

Maansi Sha Won 3<sup>rd</sup> Prize in **Shabad/ Bhajan (Team) at University Level in Panjab University Youth &**Heritage Festival 2018.

Rhythm Won 3<sup>rd</sup> Prize in **Shabad/Bhajan (Team) at University Level in Panjab University Youth &**Heritage Festival 2018.

2. Prize in Panjab University Zonal Youth and Heritage Festival hosted by Dev Samaj College For Women, Chandigarh Group Dance Rajasthani (Team)