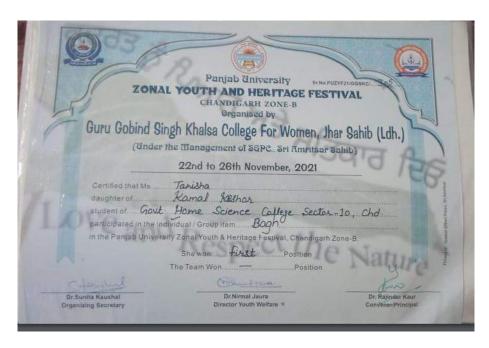

5. Prize in Panjab University Inter Zonal Youth and Heritage Festival held at DAV College, Hoshiarpur Punjab Dasuti (Individual)

Nisha won 2<sup>nd</sup> prize in dasuti in Inter Zonal Panjab University Youth Festival

### **UNIVERSITY LEVEL**

1. Prize in Panjab University Zonal Youth and Heritage Festival hosted by Dev Samaj College For Women, Chandigarh Group Shabad/Bhajan (Team)

Mrinalini Bhardwaj Won 3<sup>rd</sup> Prize in **Shabad/ Bhajan (Team) at University Level in Panjab University Youth & Heritage Festival 2018.** 