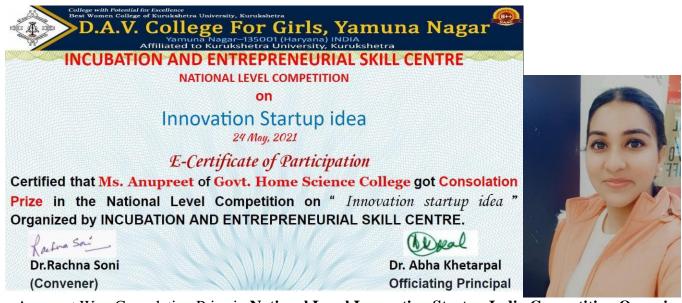

d Making Competition (Individual)



Tanishka Bansal Won 2<sup>nd</sup> Position in **National Level Creative Salad Making Competition Organized By DAV College For Girls , Yamunanagar** 

#### 14. Prize in National Level Creative Salad Making Competition (Individual)



Devakshi won 2<sup>nd</sup> position in **National Level Creative Salad Making COMPETITION organized by DAV College for Girls , Yamunanagar** 

#### 15. Prize in National Level 'Just Jute' Competition(individual)



Prateek Kaur Sullar of B.Sc. Home Science IV Semester won first prize along with a cash prize of Rs 1500/- in a National Level Competition 'Just Jute' organised by MCM DAV College for Women, Sector-36 A, Chandigarh on 11.04.2021

#### 16. Prize in National Level Innovation StartUp India Competition(individual)



Anupreet Won Consolation Prize in National Level Innovation Startup India Competition Organized By DAV College For Girls, Yamunanagar Held On 24 May, 2021.

### 17. Prize in National Level Innovation StartUp India Competition(individual)



Anupreet Kaur Sobti won the National Business Idea Competition Sponsered by SIDBI

#### STATE LEVEL

#### 18. Prize in Making Rangoli at State Level Rose Festival (individual)



Akanksha Rakheja Won 1<sup>st</sup> Prize in **Making Rangoli With Environment Friendly Material at State Level in Rose Festival Organized By Municipal Corporation, Chandigarh Administration.** 

#### 19. Prize in State Level Online Poster Making Competition(individual)



Sirjan Stood 3<sup>rd</sup> in **State Level Online Poster Making Competition Organized by Hindu Kanya M