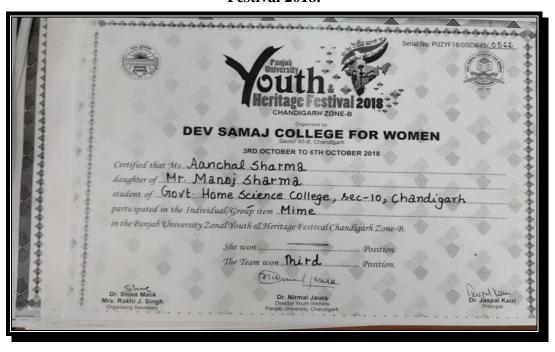

6. Prize in Panjab University Zonal Youth and Heritage Festival hosted by Dev Samaj College For Women, Chandigarh Mime (Team)

Mannat Cheema Won 3<sup>rd</sup> Prize in Mime (Team) at University Level in Panjab University Youth & Heritage Festival 2018.

Niharika Vohra Won 3<sup>rd</sup> Prize in **Mime (Team) at University Level in Panjab University Youth & Heritage**Festival 2018.

Anchal Sharma Won 3<sup>rd</sup> Prize in **Mime(Team) at University Level in Panjab University Youth & Heritage**Festival 2018.