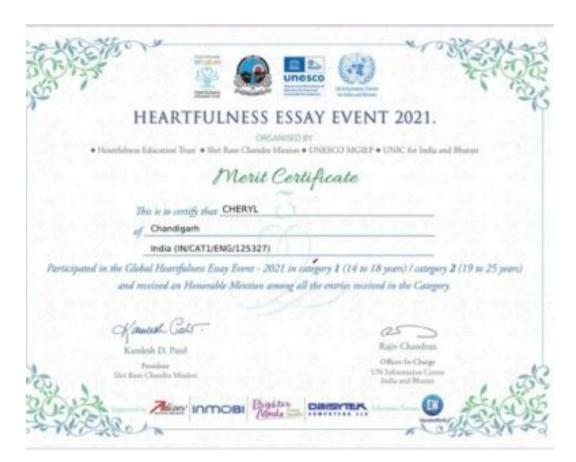

## 4. Prize in Panjab University Zonal Youth and Heritage Festival, Creative Writing (Individual)

Anupreet Kaur Sobti Won 1st Prize in Creative Writing (Story Writing) at University Level in Panjab University Zonal Youth & Heritage Festival 2017.