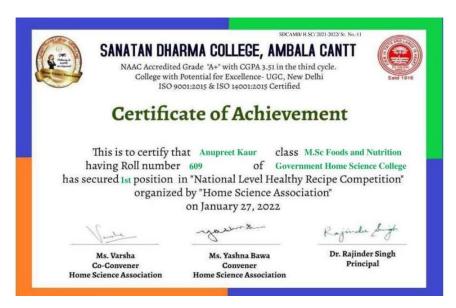

0. Prize in Inter University Online Competition on Paper Flower Making(individual)



Sirjan Won 3<sup>rd</sup> Prize in **Inter University Online Competition on Paper Flower Making organised by KL Mehta Dayanand College for Women, Faridabad.** 



#### **NATIONAL LEVEL**

#### 1. Prize in Tie And Dye in An Online National Level Competition (Individual)



Arshdeep Kaur Won 2<sup>nd</sup> Prize in **Tie And Dye in An Online National Level Competition Organised By Arya PG College, Panipat (Haryana)** 

#### 2.Prize in Salad Decoration in An Online National Level (Individual)



Kirti Won 3<sup>rd</sup> Prize in **Salad Decoration in An Online National Level Competition Organised By Arya PG**College, Panipat (Haryana)

#### 3. Prize in National Level Healthy Recipe Competition (Individual)



Ms. Anupreet Kaur Sobti, student of Govt Home Science College bagged first position in 'National Level Healthy Recipe Competition' organised by Home Science Association on Jan 27, 2022 by Sanatam Dharma College, Ambala Cantt

### 4.Prize in Social Network Ambassador Competition (Individual)



Annupreet Kaur Sobti got 3<sup>rd</sup> position in **Social Network Ambassador Competition organized by Department of Community Medicine & School of Public Health, PGIMER, Chandigarh** 

#### 5. Prize in National Oral Paper Presentation Competition (Individual)



Annupreet Kaur Sobti Got 2<sup>nd</sup> Place in National Oral Paper Presentation Competition

#### 6.Prize in National Level Poetry Competition (Individual)



Livjot Kaur of B.Sc. Home Science 1st year bagged 3rd prize of Rs 3000/ in N