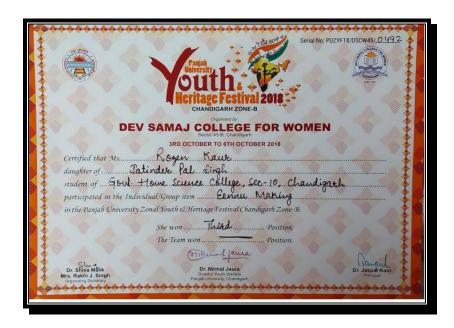

11. Prize in Panjab University Zonal Youth and Heritage Festival hosted by Dev Samaj College For Women, Chandigarh Ennu Making (Individual)

Rozen Kaur Won 3<sup>rd</sup> Prize in Ennu Making at University Level in Panjab University Youth & Heritage Festival 2018.