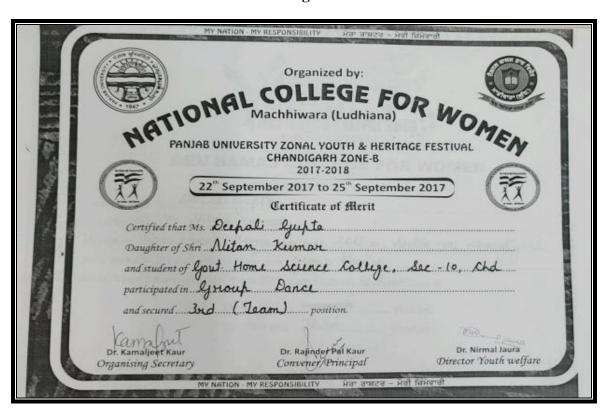

Ayushi Moudgil Won 3<sup>rd</sup> Prize in **Group Dance** (**Team**) at **University Level in Panjab University Zonal Youth & Heritage Festival 2017.** 

Deepali Gupta Won 3<sup>rd</sup> Prize in **Group Dance (Team) at University Level in Panjab University Zonal Youth & Heritage Festival 2017.** 