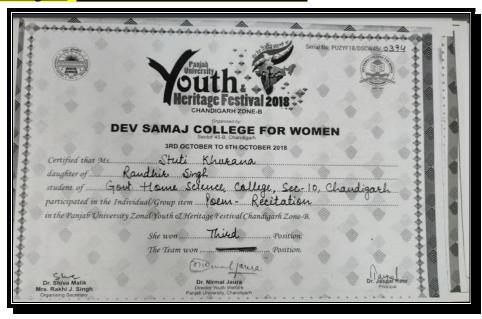

5. Prize in Panjab University Zonal Youth and Heritage Festival hosted by Dev Samaj College For Women, Chandigarh Poem recitation (Individual)

Stuti Khurana Won 3<sup>rd</sup> Prize in **Poem Recitation at University Level in Panjab University Youth & Heritage Festival 2018.** 