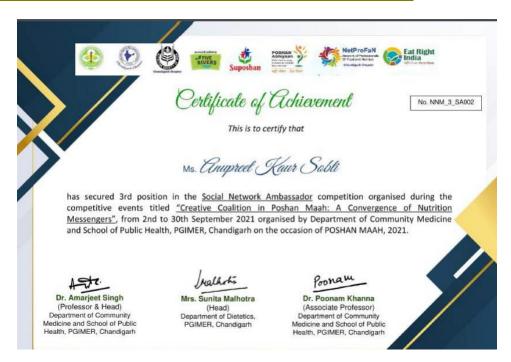

And Dye in An Online National Level Competition (Individual)



Arshdeep Kaur Won 2<sup>nd</sup> Prize in **Tie And Dye in An Online National Level Competition Organised By Arya PG College, Panipat (Haryana)** 

#### 2.Prize in Salad Decoration in An Online National Level (Individual)



Kirti Won 3<sup>rd</sup> Prize in **Salad Decoration in An Online National Level Competition Organised By Arya PG**College, Panipat (Haryana)

#### 3. Prize in National Level Healthy Recipe Competition (Individual)



Ms. Anupreet Kaur Sobti, student of Govt Home Science College bagged first position in 'National Level Healthy Recipe Competition' organised by Home Science Association on Jan 27, 2022 by Sanatam Dharma College, Ambala Cantt

### 4.Prize in Social Network Ambassador Competition (Individual)



Annupreet Kaur Sobti got 3<sup>rd</sup> position in **Social Network Ambassador Competition organized by Department of Community Medicine & School of Public Health, PGIMER, Chandigarh** 

#### 5. Prize in National Oral Paper Presentation Competition (Individual)



Annupreet Kaur Sobti Got 2<sup>nd</sup> Place in National Oral Paper Presentation Competition

#### 6.Prize in National Level Poetry Competition (Individual)



Livjot Kaur of B.Sc. Home Science 1st year bagged 3rd prize of Rs 3000/ in National Level Poetry Competition to mark the celebrations of National Voter's Day 2022 on the theme 'Even One Vote Makes A Difference' organized by Electoral Literacy Club of MCM College, Sector-36, Chandigarh

## 7. Prize at National Level Global Heartfullness Essay Event (Individual)





Nup