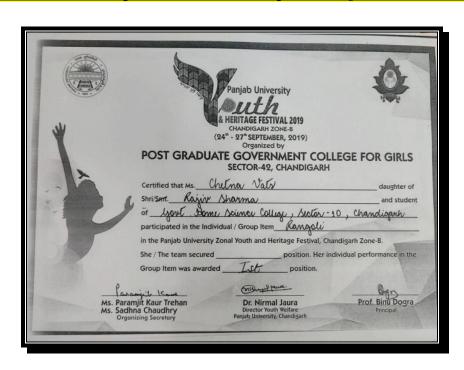

#### **STATE LEVEL**

13. Prize in Rose Festival organized by Chandigarh Administration At State Level Eco rangoli
(Individual)

Akansha Rakheja Won 1<sup>st</sup> Prize in Rangoi Making at State Level in 47<sup>th</sup> Rose Festival 2019