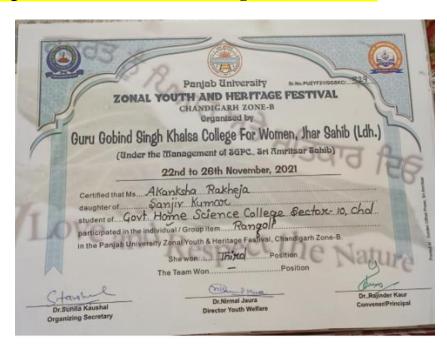

#### **STATE LEVEL**

13. Prize in Rose Festival organized by Chandigarh Administration At State Level Eco rangoli
(Individual)

Akansha Rakheja Won 1<sup>st</sup> Prize in Rangoi Making at State Level in 47<sup>th</sup> Rose Festival 2019