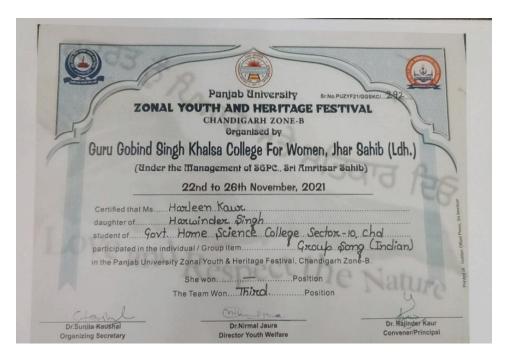

-B.  She won. Position The Team Won. Thincl Position |                                                                                                       |                                         |
| Dr.Sunita-Kaushal<br>Organizing Secretary                                                                                                                                                                                                                                                                       | Dr.Nirmal Jaura<br>Director Youth Welfare                                                             | Dr. Rajinder Kaur<br>Convener/Principal |

Archita Bansal Won 3<sup>rd</sup> Prize in **Group Song (Indian) at University Level in Panjab University Zonal Youth and Heritage Festival** 



Harleen Kaur Won 3<sup>rd</sup> Prize in **Group Song (Indian) at University Level in Panjab University Zonal Youth and Heritage Festival** 



Kirandeep Kaur Won 3<sup>rd</sup> Prize in **Group Song (Indian) at University Level in Panjab University Zonal Youth and Heritage Festival** 



Meha Won 3rd Prize in **Group Song (Indian) at University Level in Panjab University Zonal Youth and**Heritage Festival



Bhavika Anand Won 3rd Prize in **Group Song (Indian) at University Level in Panjab University Zonal Youth and Heritage Festival** 



Harleen Kaur Won 3<sup>rd</sup> Prize In **Group Song (Indian) At University Level In Panjab University Zonal Youth and Heritage Festival 2021** 

15. Prize in Panjab University Zonal Youth and Heritage Festival Hosted by Guru Gobind Singh Khalsa Coll