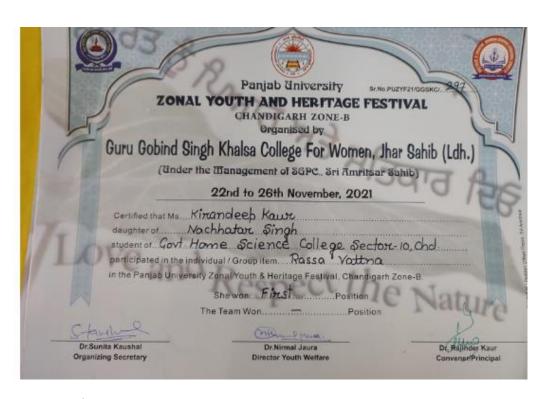

Ramandeep Kaur Won 3<sup>rd</sup> Prize in Muhavredar Vartalap (Team) at University Level in Panjab University

Kirandeep Kaur Won 3<sup>rd</sup> Prize in **Muhavredar Vartalap** (**Team**) at **University Level in Panjab University Youth & Heritage Festival 2018** 