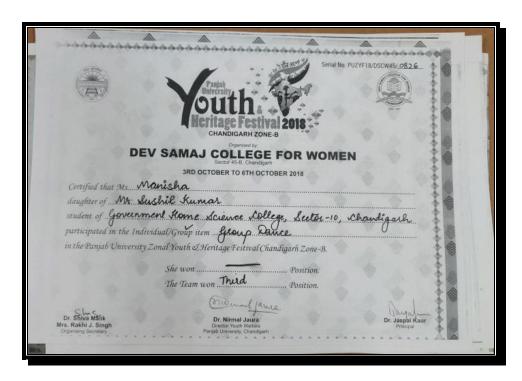

Manisha Won 3<sup>rd</sup> Prize in **Group Dance(Team) at University Level in Panjab University Youth & Heritage**Festival 2018.

Deepali Gupta Won 3<sup>rd</sup> Prize in **Group Dance (Team) at University Level in Panjab University Youth &**Heritage Festival 2018.