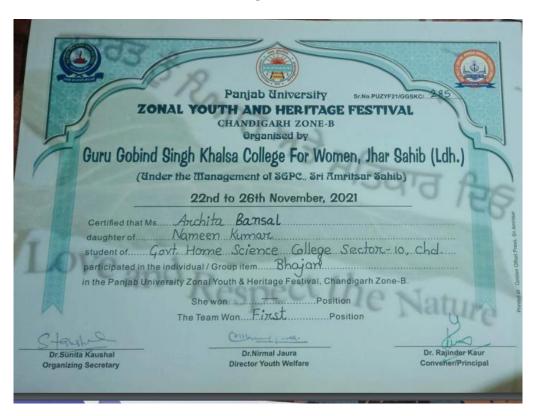

### **UNIVERSITY LEVEL**

1. Prize in Panjab University Zonal Youth and Heritage Festival hosted by Dev Samaj College For Women, Chandigarh Group Shabad/Bhajan (Team)

Mrinalini Bhardwaj Won 3<sup>rd</sup> Prize in **Shabad/ Bhajan (Team) at University Level in Panjab University Youth & Heritage Festival 2018.** 

Samridhi Goel Won 3<sup>rd</sup> Prize in **Shabad/ Bhajan (Team) at University Level in Panjab University Youth &**Heritage Festival 2018.

Devakshi Batta Won 3<sup>rd</sup> Prize in **Shabad/Bhajan(Team) at University Level in Panjab University Youth &**Heritage Festival 2018.

Parnaz Kaur Rupal Won 3<sup>rd</sup> Prize in **Shabad/Bhajan (Team) at University Level in Panjab University Youth & Heritage Festival 2018.** 

Maansi Sha Won 3<sup>rd</sup> Prize in **Shabad/ Bhajan (Team) at University Level in Panjab University Youth &**Heritage Festival 2018.

Rhythm Won 3<sup>rd</sup> Prize in **Shabad/Bhajan (Team) at University Level in Panjab University Youth &**Heritage Festival 2018.

2. Prize in Panjab University Zonal Youth and Heritage Festival hosted by Dev Samaj College For Women, Chandigarh Group Dance Rajasthani (Team)