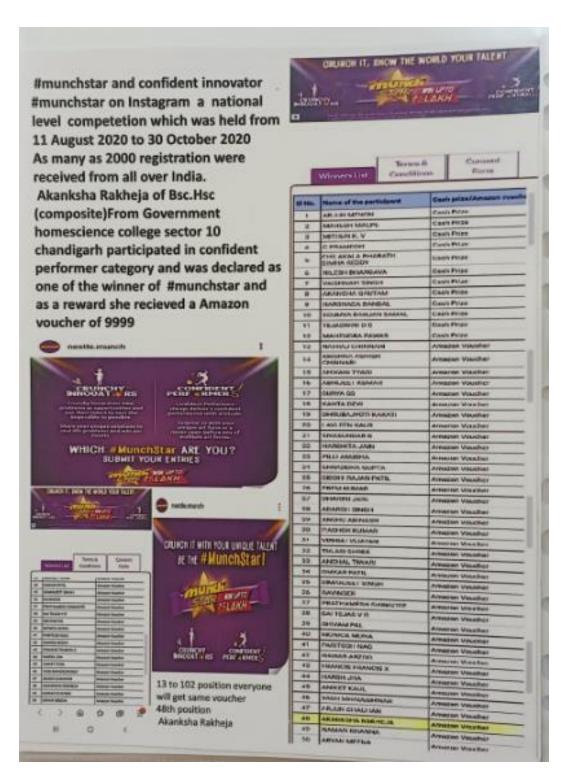

ab University Zonal Youth and Heritage Festival 2019.** 

**24.**Prize in Panjab University Inter Zonal Youth and Heritage Festival **Poster Making** (Individual)



Rashmita Subba Won 2<sup>nd</sup> Prize in **Poster Making at University Level in Panjab University Inter Zonal** Youth And Heritage Festival 2019.



## **NATIONAL LEVEL**

## 1. Prize in National Level at Rota Got Talent New Delhi (Individual)



Akanksha Rakheja Won 1st Prize in National Level at Rota Got Talent New Delhi



Akanksha Rakheja Participated in National Level India's Talent Fight

#### 2. Prize in Cadbury Celebration Sibling Superstar (Individual)



Akanksha Rakheja won First prize in National Level Advertisement Competition of Cadbury Celebrations Sibling Superstars which was telecasted on Star Plus. (2020)



Akanksha Rakheja won an Amazon Voucher worth Rs. 9999/- in an Online National Level Talent Competition in the category of confident performer of Munch Star. (2020)



Akanksha Rakheja participated in national Level Starbucks Dance Challenge

https://www.instagram.com/p/CEhlTG7hx4f/?igshid=Yzg5MTU1MDY=



Akanksha Rakheja participated in national Level Starbucks Dance Challenge and won Free Starbucks beverages for an entire year.

## 3. Prize in Online National Level Competition on Making Landscape Accessory and Lighting Fixture(Individual)



Kajal Dhiman won 2<sup>nd</sup> prize in **Online National Level Competition on Making Landscape Accessory and Lighting Fixture.** 

4.Prize in Online National Level Competition on Making Landscape Accessory and Lighting Fixture(Individual)



Akans