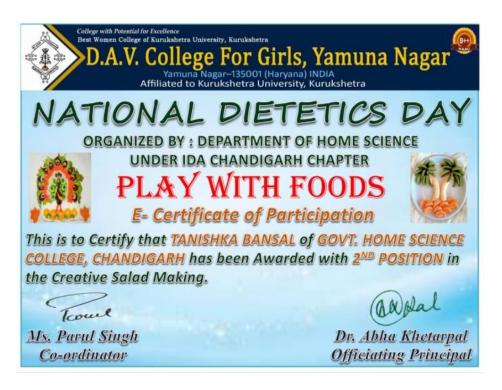

rls , Yamunanagar

### 9. Prize in National Level Collage Making Competition(Individual)



Raveen Kaur Won 1st Position in National Level Collage Making Competition Organized By DAV College For Girls , Yamunanagar

#### 10. Prize in National Level Collage Making Competition(Individual)



Shweta Won 1st Position in National Level Collage Making Competition (Digital)Organized By DAV College For Girls, Yamunanagar

#### 11. Prize in National Level Collage Making Competition(Individual)



#### 12. Prize in National Level Creative Salad Making Competition (Individual)



Ishika Vijan won 1<sup>st</sup> position In **National Level Creative Salad Making Competition Organized By DAV College For Girls , Yamunanagar** 

13. Prize in National Level Creative Salad Making Competition (Individual)



Tanishka Bansal Won 2<sup>nd</sup> Position in **National Level Creative Salad Making Competition Organized By DAV College For Girls , Yamunanagar** 

#### 14. Prize in National Level Creative Salad Making Competition (Individual)



Devakshi won 2<sup>nd</sup> position in **National Level Creative Salad Making COMPETITION organized by DAV College for Girls , Yamunanagar** 

#### 15. Prize in National Level 'Just Jute' Competition(individual)



Prateek Kaur Sullar of B.Sc. Home Science IV Semester won first prize along with a cash prize of Rs 1500/- in a National Level Competition 'Just Jute' organised by MCM DAV College for Women, Sector-36 A, Chandigarh on 11.04.2021

#### 16. Prize in National Level Innovation StartUp India Competition(individual)



Anupreet Won Consolation Prize in