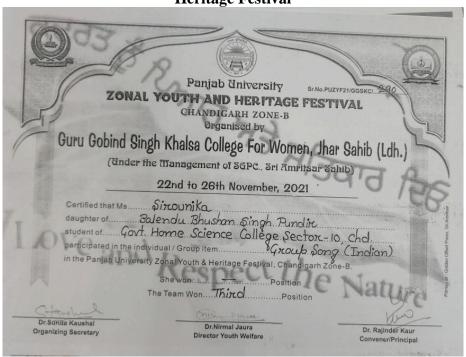

### **UNIVERSITY LEVEL**

1. Prize in Panjab University Zonal Youth and Heritage Festival hosted by Dev Samaj College For Women, Chandigarh Group Shabad/Bhajan (Team)

Mrinalini Bhardwaj Won 3<sup>rd</sup> Prize in **Shabad/ Bhajan (Team) at University Level in Panjab University Youth & Heritage Festival 2018.** 

Samridhi Goel Won 3<sup>rd</sup> Prize in **Shabad/ Bhajan (Team) at University Level in Panjab University Youth &**Heritage Festival 2018.

Devakshi Batta Won 3<sup>rd</sup> Prize in **Shabad/Bhajan(Team) at University Level in Panjab University Youth &**Heritage Festival 2018.

Parnaz Kaur Rupal Won 3<sup>rd</sup> Prize in **Shabad/Bhajan (Team) at University Level in Panjab University Youth & Heritage Festival 2018.** 

Maansi Sha Won 3<sup>rd</sup> Prize in **Shabad/ Bhajan (Team) at University Level in Panjab University Youth &**Heritage Festival 2018.

Rhythm Won 3<sup>rd</sup> Prize in **Shabad/Bhajan (Team) at University Level in Panjab University Youth &**Heritage Festival 2018.

2. Prize in Panjab University Zonal Youth and Heritage Festival hosted by Dev Samaj College For Women, Chandigarh Group Dance Rajasthani (Team)