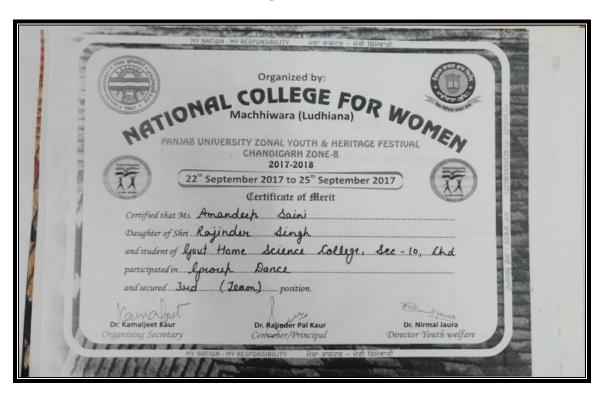

Nidhi Won 3<sup>rd</sup> Prize in **Group Dance** (**Team**) at University Level in Panjab University Zonal Youth & Heritage Festival 2017.

Amandeep Saini Won 3<sup>rd</sup> Prize in **Group Dance** (**Team**) at **University Level in Panjab University Zonal Youth & Heritage Festival 2017.** 