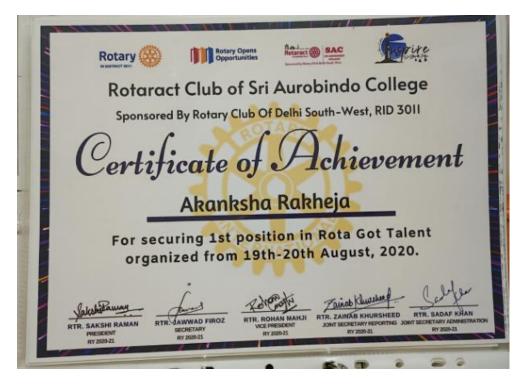

12. Prize in Talent Hunt as Best Tashanbaaz across neighbouring universities (Individual)

Akanksha Rakheja has been adjudged the best tashanbaaz of the city

She performed "Hulla-hoop" which facilitated her to be amongst one of the top ten performers after competing with numerous participants coming from different colleges of the tricity and various neighbouring universities like Chitkara University, Baddi and Rajpura, Chandigarh University, Chandigarh Group of Colleges, Landran and Government College, Sector-1, Panchkula