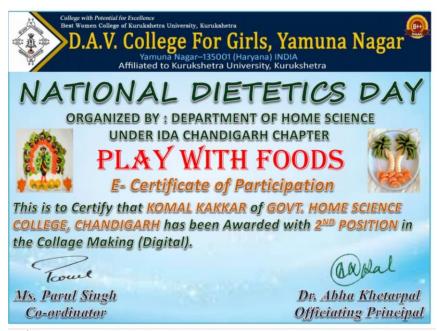

ional Level SLOGAN WRITING COMPETITION Organized By DAV College For Girls , Yamunanagar

8.Prize in National Level Competition Prize in National Level Slogan Writing Competition(Individual)



Samridhi Won 2<sup>nd</sup> Position in **National Level SLOGAN WRITING COMPETITION Organized By DAV**College For Girls , Yamunanagar

### 9. Prize in National Level Collage Making Competition(Individual)



Raveen Kaur Won 1st Position in National Level Collage Making Competition Organized By DAV College For Girls , Yamunanagar

#### 10. Prize in National Level Collage Making Competition(Individual)



Shweta Won 1st Position in National Level Collage Making Competition (Digital)Organized By DAV College For Girls, Yamunanagar

#### 11. Prize in National Level Collage Making Competition(Individual)



#### 12. Prize in National Level Creative Salad Making Competition (Individual)



Ishika Vijan won 1<sup>st</sup> position In **National Level Creative Salad Making Competition Organized By DAV College For Girls , Yamunanagar** 

13. Prize in National Level Creative Salad Making Competition (Individual)



Tanishka Bansal Won 2<sup>nd</sup> Position in **National Level Creative Salad Making Competition Organized By DAV College For Girls , Yamunanagar** 

#### 14. Prize in National Level Creative Salad Making Competition (Individual)



Devakshi won 2<sup>nd</sup> position in **National Level Creative Salad Making COMPETITION organized by DAV College for Girls , Yamunanagar** 

#### 15. Prize in National Level 'Just Jute' Competition(individual)



Prateek Kaur Sullar of B.Sc. Home Scien