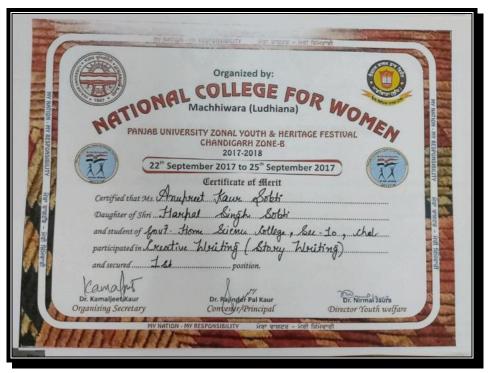

## 4. Prize in Panjab University Zonal Youth and Heritage Festival, Creative Writing (Individual)

Anupreet Kaur Sobti Won 1st Prize in Creative Writing (Story Writing) at University Level in Panjab University Zonal Youth & Heritage Festival 2017.