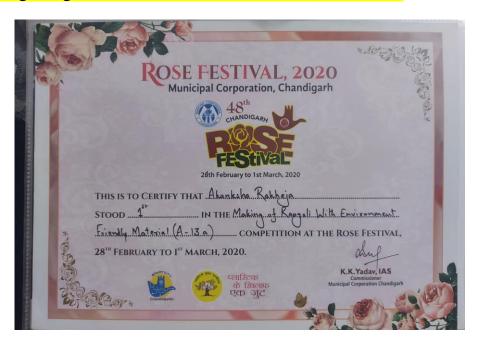

#### **STATE LEVEL**

13. Prize in Rose Festival organized by Chandigarh Administration At State Level Eco rangoli
(Individual)

Akansha Rakheja Won 1<sup>st</sup> Prize in Rangoi Making at State Level in 47<sup>th</sup> Rose Festival 2019