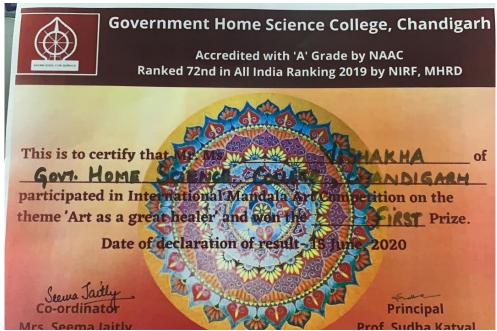

#### 1. Prize in International Mandala Art Competition (Individual)

Vishakha Won first prize in International Mandala Art Compiltion