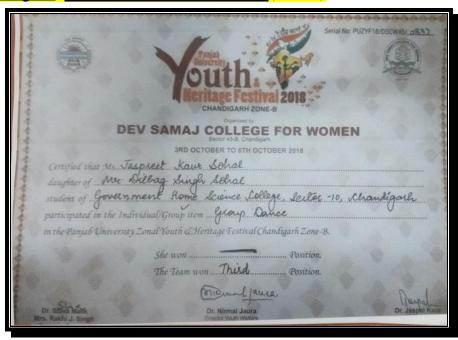

Jaspret Kaur Sohal Won 3<sup>rd</sup> Prize in **Group Dance(Team) at University Level in Panjab University Youth &**Heritage Festival 2018.

Vridhi Jain Won 3<sup>rd</sup> Prize in **Group Dance (Team) at University Level in Panjab University Youth &**Heritage Festival 2018.