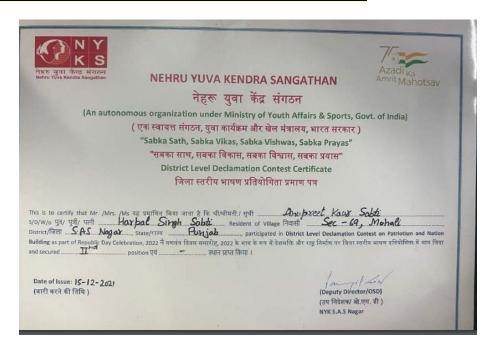

y Writing Competition



Anupreet Kaur Sobti Got 1st Position in Essay Writing Competition

## STATE LEVEL

### 10. Prize in State Level Competition Folk Song (Individual)



 ${\bf Bhavika\ An and\ Got\ 2^{nd}\ position\ in\ Folk\ song\ competition\ in\ Online\ State\ Level\ Inter\ College\ Competition\ organized\ by\ Shaheed\ Bhagat\ Singh\ College\ of\ Education\ ,\ Kairon\ ,\ Patti\ ,\ tarn\ Tarn}$ 

#### 11. Prize in State Level Competition at the Rose Fest Rangoli



Menka stood 2<sup>nd</sup> in State Level Rangoli Competition at the Rose Fest 2022 organized by Chandigarh Administration. Menka, a student of B.Sc. Home Science 1st Year bagged 2nd Prize in the category 'Rangoli with Flowers.'

#### **DISTRICT LEVEL**

#### 12. Prize in District Level Declamation Contest (Individual)



Anupreet Kaur sobti got 2<sup>nd</sup> position in **District level declamation contest on Patriotism and Nation Building** as a part of Republic Day celebration 2022



Anupreet Kaur Sobti, student of M.Sc Foods and Nutrition 3rd Sem secured Second prize and a cash prize of Rs 3000/- at the District Level Declamation Competition on Patriotism and Nation Building as a part of Republic Day Celebrations, 2022 organised by Nehru Yuva Kendra Sangathan, Mohali. The theme of the contest was 'Sabka Saath, Sabka Vikas, Sabka Vishwas, Sabka rayas' (Together We Grow, Together We Prosper, Together We Try, Together We Build A Strong And Inclusive India).

#### **UNIVERSITY LEVEL**

13. <u>Prize in Panjab University Zonal Youth and Heritage Festival Hosted by Guru Gobind Singh Khalsa</u>

College for