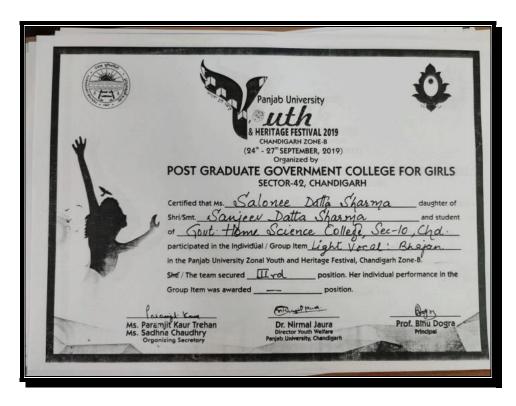

### **UNIVERSITY LEVEL**

1. Prize in Panjab University Zonal Youth and Heritage Festival hosted by Dev Samaj College For Women, Chandigarh Group Shabad/Bhajan (Team)

Mrinalini Bhardwaj Won 3<sup>rd</sup> Prize in **Shabad/ Bhajan (Team) at University Level in Panjab University Youth & Heritage Festival 2018.** 

Samridhi Goel Won 3<sup>rd</sup> Prize in **Shabad/ Bhajan (Team) at University Level in Panjab University Youth &**Heritage Festival 2018.

Devakshi Batta Won 3<sup>rd</sup> Prize in **Shabad/Bhajan(Team) at University Level in Panjab University Youth &**Heritage Festival 2018.

Parnaz Kaur Rupal Won 3<sup>rd</sup> Prize in **Shabad/Bhajan (Team) at University Level in Panjab University Youth & Heritage Festival 2018.** 

Maansi Sha Won 3<sup>rd</sup> Prize in **Shabad/ Bhajan (Team) at University Level in Panjab University Youth &**Heritage Festival 2018.

Rhythm Won 3<sup>rd</sup> Prize in **Shabad/Bhajan (Team) at University Level in Panjab University Youth &**Heritage Festival 2018.

2. Prize in Panjab University Zonal Youth and Heritage Festival hosted by Dev Samaj College For Women, Chandigarh Group Dance Rajasthani (Team)