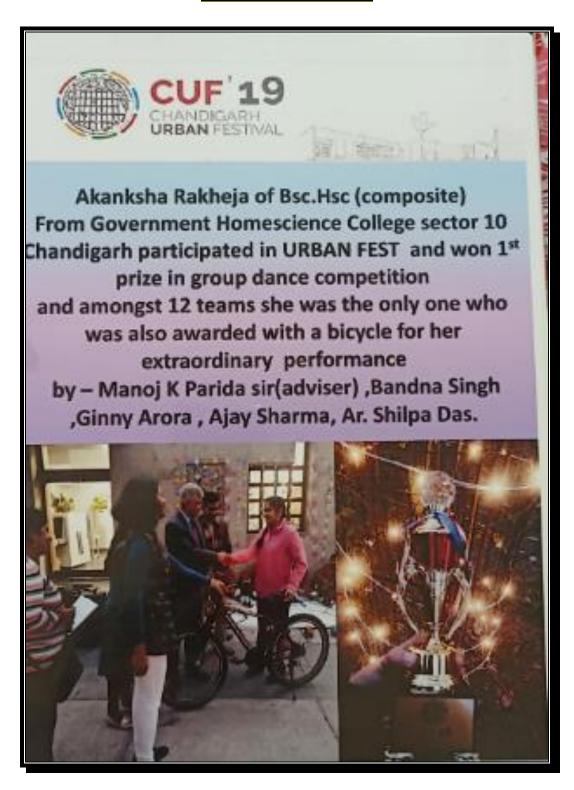

# 14. Prize in Chandigarh Urban Fest organized by Chandigarh Administration At State Level Group dance (Team)

Aerobics students of the college won the title for 'Creating Best Vibes' at Chandigarh Urban Festival 2019. Akanksha from B.Sc Home Science 1st Year was awarded for 'Extra ordinary Performance' and was presented with a cycle