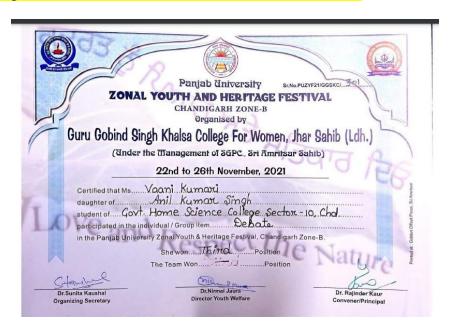

## UNIVERSITY LEVEL

1. Prize In Panjab University Zonal Youth and Heritage Festival hosted by National College for Women Machhiwara, Group Dance (Team)

Manisha Won 3<sup>rd</sup> Prize in **Group Dance (Team) at University Level in Panjab University Zonal Youth &**Heritage Festival 2017.

Nidhi Won 3<sup>rd</sup> Prize in **Group Dance** (**Team**) at University Level in Panjab University Zonal Youth & Heritage Festival 2017.

Amandeep Saini Won 3<sup>rd</sup> Prize in **Group Dance** (**Team**) at **University Level in Panjab University Zonal Youth & Heritage Festival 2017.** 

Ayushi Moudgil Won 3<sup>rd</sup> Prize in **Group Dance** (**Team**) at **University Level in Panjab University Zonal Youth & Heritage Festival 2017.** 

Deepali Gupta Won 3<sup>rd</sup> Prize in **Group Dance (Team) at University Level in Panjab University Zonal Youth & Heritage Festival 2017.** 