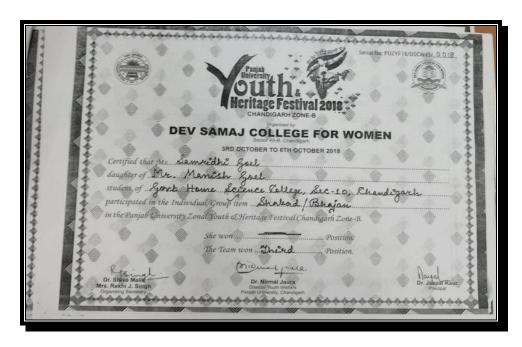

Samridhi Goel Won 3<sup>rd</sup> Prize in **Shabad/ Bhajan (Team) at University Level in Panjab University Youth &**Heritage Festival 2018.

Devakshi Batta Won 3<sup>rd</sup> Prize in **Shabad/Bhajan(Team) at University Level in Panjab University Youth &**Heritage Festival 2018.