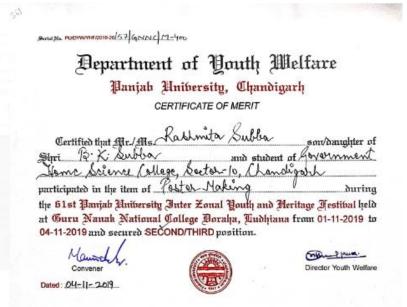

Rashmita Subba Won 2<sup>nd</sup> Prize in **Poster Making at University Level in Panjab University Youth &**Heritage Festival 2018.

8. Prize in Panjab University Zonal Youth and Heritage Festival hosted by Dev Samaj College For Women, Chandigarh Clay Modelling (Individual)