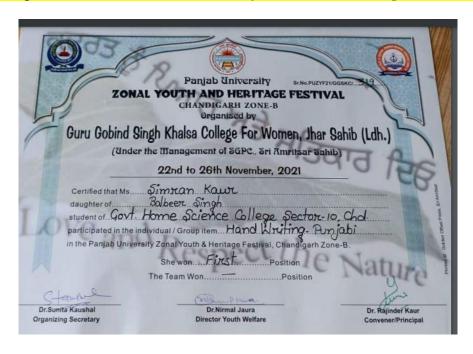

### **UNIVERSITY LEVEL**

1. Prize in Panjab University Zonal Youth and Heritage Festival hosted by Dev Samaj College For Women, Chandigarh Group Shabad/Bhajan (Team)

Mrinalini Bhardwaj Won 3<sup>rd</sup> Prize in **Shabad/ Bhajan (Team) at University Level in Panjab University Youth & Heritage Festival 2018.** 

Samridhi Goel Won 3<sup>rd</sup> Prize in **Shabad/ Bhajan (Team) at University Level in Panjab University Youth &**Heritage Festival 2018.

Devakshi Batta Won 3<sup>rd</sup> Prize in **Shabad/Bhajan(Team) at University Level in Panjab University Youth &**Heritage Festival 2018.

Parnaz Kaur Rupal Won 3<sup>rd</sup> Prize in **Shabad/Bhajan (Team) at University Level in Panjab University Youth & Heritage Festival 2018.** 

Maansi Sha Won 3<sup>rd</sup> Prize in **Shabad/ Bhajan (Team) at University Level in Panjab University Youth &**Heritage Festival 2018.

Rhythm Won 3<sup>rd</sup> Prize in **Shabad/Bhajan (Team) at University Level in Panjab University Youth &**Heritage Festival 2018.

2. Prize in Panjab University Zonal Youth and Heritage Festival hosted by Dev Samaj College For Women, Chandigarh Group Dance Rajasthani (Team)