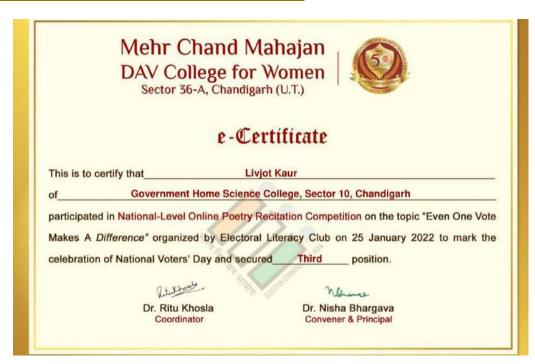

na)

#### 3. Prize in National Level Healthy Recipe Competition (Individual)



Ms. Anupreet Kaur Sobti, student of Govt Home Science College bagged first position in 'National Level Healthy Recipe Competition' organised by Home Science Association on Jan 27, 2022 by Sanatam Dharma College, Ambala Cantt

### 4.Prize in Social Network Ambassador Competition (Individual)



Annupreet Kaur Sobti got 3<sup>rd</sup> position in **Social Network Ambassador Competition organized by Department of Community Medicine & School of Public Health, PGIMER, Chandigarh** 

#### 5. Prize in National Oral Paper Presentation Competition (Individual)



Annupreet Kaur Sobti Got 2<sup>nd</sup> Place in National Oral Paper Presentation Competition

#### 6.Prize in National Level Poetry Competition (Individual)



Livjot Kaur of B.Sc. Home Science 1st year bagged 3rd prize of Rs 3000/ in National Level Poetry Competition to mark the celebrations of National Voter's Day 2022 on the theme 'Even One Vote Makes A Difference' organized by Electoral Literacy Club of MCM College, Sector-36, Chandigarh

## 7. Prize at National Level Global Heartfullness Essay Event (Individual)





Nupur Sharma (B.Sc. First year) accorded with the merit certificate and received an honourable mention among all the entries received in this category 1 organised by Heartfulness Education Trust and Shri Ram Chandra Mission in collaboration with UNESCO MGIEP (Mahatma Gandhi Institute of Education for Peace and Sustainable Development) and United Nations Information Centre for India and Bhutan organized global level Heartfulnes