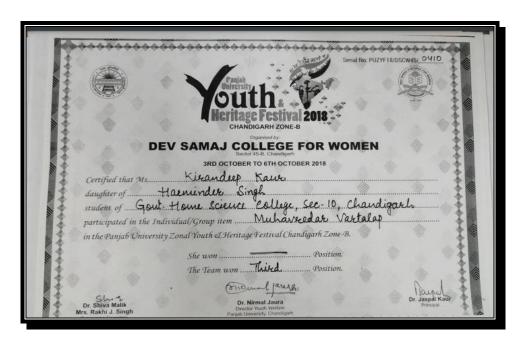

Ramandeep Kaur Won 3<sup>rd</sup> Prize in Muhavredar Vartalap (Team) at University Level in Panjab University

Kirandeep Kaur Won 3<sup>rd</sup> Prize in **Muhavredar Vartalap** (**Team**) at **University Level in Panjab University Youth & Heritage Festival 2018** 