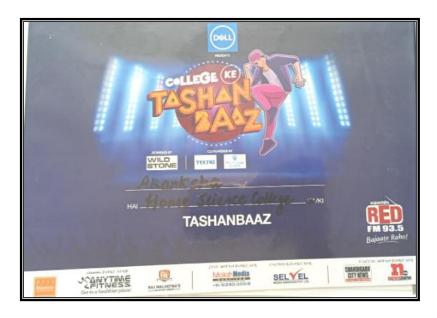

12. Prize in Talent Hunt as Best Tashanbaaz across neighbouring universities (Individual)

Akanksha Rakheja has been adjudged the best tashanbaaz of the city

She performed "Hulla-hoop" which facilitated her to be amongst one of the top ten performers after competing with numerous participants coming from different colleges of the tricity and various neighbouring universities like Chitkara University, Baddi and Rajpura, Chandigarh University, Chandigarh Group of Colleges, Landran and Government College, Sector-1, Panchkula