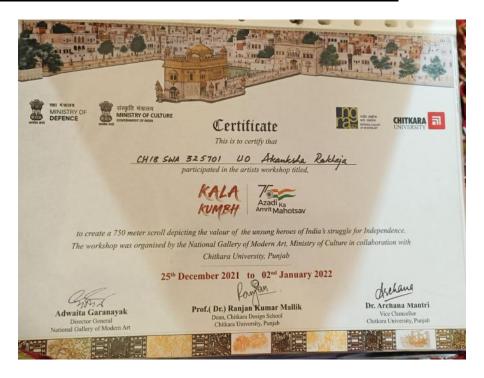

12. Prize in Talent Hunt as Best Tashanbaaz across neighbouring universities (Individual)

Akanksha Rakheja has been adjudged the best tashanbaaz of the city

She performed "Hulla-hoop" which facilitated her to be amongst one of the top ten performers after competing with numerous participants coming from different colleges of the tricity and various neighbouring universities like Chitkara University, Baddi and Rajpura, Chandigarh University, Chandigarh Group of Colleges, Landran and Government College, Sector-1, Panchkula