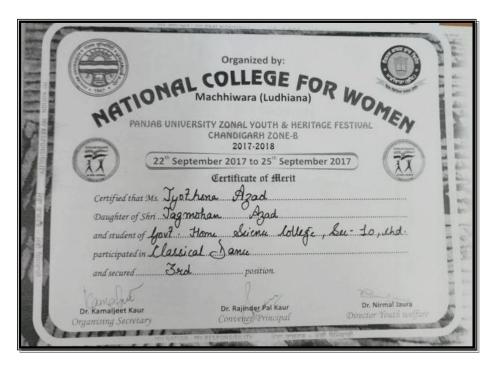

# GOVERNMENT HOME SCIENCE COLLEGE SECTOR-10, CHANDIGARH

NAAC ACCREDITED GRADE 'A'
NIRF INDIA RANKINGS 2022 by Ministry of Education, GOI: 46th

Assessment & Accreditation by NAAC
CRITERION-V
STUDENT SUPPORT AND PROGRESSION