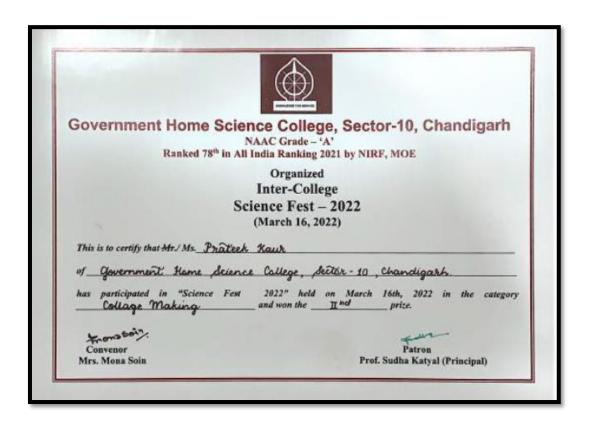

#### 1. Poster and Slogan Writing Competition on National Youth Day

#### **August 16th, 2017**

NSS wing and Art Departmentof Government Home Science Collage, Chandigarh organised Poster and Slogan Writing Competitions on the eveof Independence Day AND National Youth Day. The Principal Prof. Sudha Katyal and Prof. Reetinder Brar along with NSS Programmeofficers Mrs. Chhaya Verma and Mrs. Seema judged the posters and slogans. Khushboo, Tanya, Alka and Nishthaof B.Sc H.Sc 3<sup>rd</sup> semester won 1<sup>st</sup>, 2<sup>nd</sup>, 3<sup>rd</sup>, and consolation prize in Poster Making whereas Harsimran, Navpreet, Anu and Harsdeep won 1<sup>st</sup>, 2<sup>nd</sup>, 3<sup>rd</sup> and consolation prize in Slogan Writing respectively.