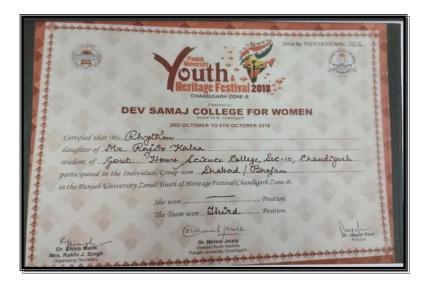

#### 1. Poster and Slogan Writing Competition on National Youth Day

#### **August 16th, 2017**

NSS wing and Art Departmentof Government Home Science Collage, Chandigarh organised Poster and Slogan Writing Competitions on the eveof Independence Day AND National Youth Day. The Principal Prof. Sudha Katyal and Prof. Reetinder Brar along with NSS Programmeofficers Mrs. Chhaya Verma and Mrs. Seema judged the posters and slogans. Khushboo, Tanya, Alka and Nishthaof B.Sc H.Sc 3<sup>rd</sup> semester won 1<sup>st</sup>, 2<sup>nd</sup>, 3<sup>rd</sup>, and consolation prize in Poster Making whereas Harsimran, Navpreet, Anu and Harsdeep won 1<sup>st</sup>, 2<sup>nd</sup>, 3<sup>rd</sup> and consolation prize in Slogan Writing respectively.

**Brochure** 

Judgement of Posters and Slogan Writing Competition by The Principal Prof. Sudha Katyal and Prof. Reetinder Brar along with NSS Programme officers Mrs. Chhaya Verma and Mrs. Seema