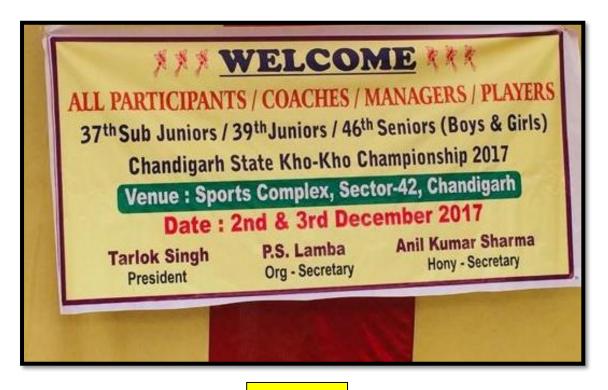

attar-11, Danigari



Media Coverage

# 15. Participation in 46th Seniors Chandigarh State Kho-Kho Championship 2017

# December 2<sup>nd</sup> -3<sup>rd</sup>, 2017

Kho-Kho teamof Home Science College participated in 46th Seniors Chandigarh State Kho-Kho Championship, 2017 held at Sports Complex, Sector 42, Chandigarh on December 02-03, 2017... Mr. Maha Singh, General Secretaryof Chandigarh Olympic Association was the Chief Guest during the closing ceremony. Number of matches were conducted in the championship. 10 students from Government Home Science College participated enthusiastically with sportsman spirit in Kho-Kho Championship against participants from SD Club. Suraksha Narangof B.Sc Home Science 3rdSemester was the captain of the team. She is also National Level Kho-Kho Player.



**Brochure** 



**Authority Letter** 



Students of GHSC-10 at 46th Seniors Chandigarh State Kho-Kho Championship

Link to the report of the event:

https://homescience10.ac.in/news-events?page=13

# Participation in 46<sup>th</sup> Seniors Chandigarh State Kho-Kho Championship

December 2, 2017

Kho-Kho team of the college participated in 46th Seniors Chandigarh State Kho-Kho Championship, 2017 held at Sports Complex, Sector 42, Chandigarh. Mr. Maha Singh, General Secretary of Chandigarh Olympic Association was the Chief Guest during the closing ceremony. Number of matches were conducted in the championship. 10 students from the College participated enthusiastically with sportsman spirit.



Link of the newsletter:

https://homescience10.ac.in/storage/pages/college\_news\_letter/newle