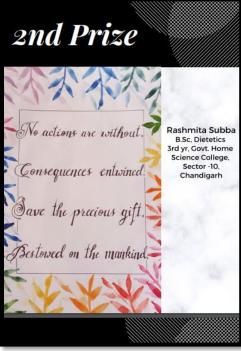

nner up in the postsy making competition organized by his Guru Gobert hingh College, Serv 24, Chil.

Observment Home Science College also organized an Intercollege Digital College making competition on the theme "kature having start and COVID-19" for which more than 50 services have been received from a number of colleges.

Principal of the college, Frod. Budhe Keryel, applicated the students for their hardwork and never dying agent, the receivated the students to actively participate at incira opening events, the also sanished the students about the expansion of buildiversity and its rule in human warrend

> and theme Mining Compa CHARDIDARN

Media Coverage

# 76. Participation in Slogan Writing competition organized by Lady Irwin College, New Delhi

**June 5<sup>th</sup>, 2020** 









### 77. International Level Online Mandala Art Competition organized by Govt Home

### Science College, Chandigarh

#### **June 2020**

Government Home Science College, Sector-10, Chandigarh organized an International Online Mandala Art Competition on the theme 'Art as a Great Healer during COVID-19'. A huge number of participants both nationally and internationally enthusiastically participated in the event. As many as 135 total entries were received on digital platform, outof which 05 were received internationally and 130 were at national level.

Mrs Lippi Parida, a renowned artist, brilliant writer and a seasoned photographer was the judge for the competition. Beautiful and praiseworthy Mandala Art creations created by participants mesmerized the judge. The Mandala Art is a great heal