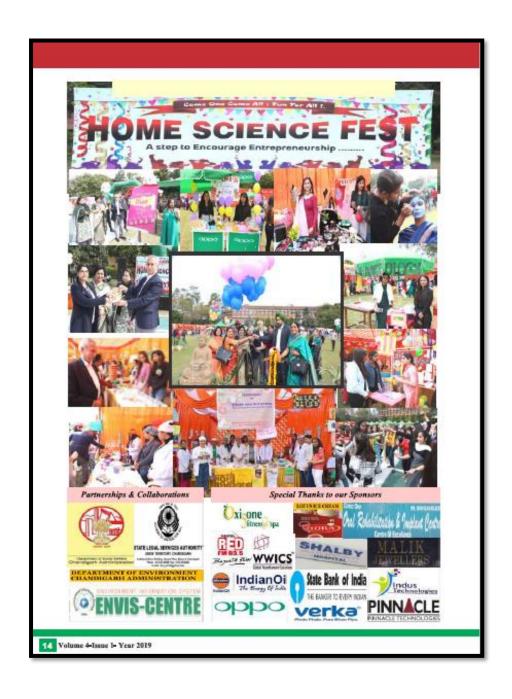

|
|     |         |                       | Product Street Comments Commen |



Link to the report of the event : <a href="https://homescience10.ac.in/news-events?page=11">https://homescience10.ac.in/news-events?page=11</a>



#### Link of the newsletter:

https://homescience10.ac.in/storage/pages/college\_news\_letter/zvT9SNdzr754L5yfi6bbV pMv7JeFM50Lu1kSARJA.pdf



# 2 THECITY

# Students showcase talent at Home Science College fest

DAR OVAIS CHANDIGARH MARCH 8

GOVERNMENT HOME Science College students showcased their talent at their annual Home Science Feston Friday, which was inaugurated by Director Higher Education Rubinderjeet Singh Brar students.

The fest aints to promote entrepreneural skills of the students and provide them fast hand experience of setting up a business. Students and alumni of different departments actively participand in the fest by putti