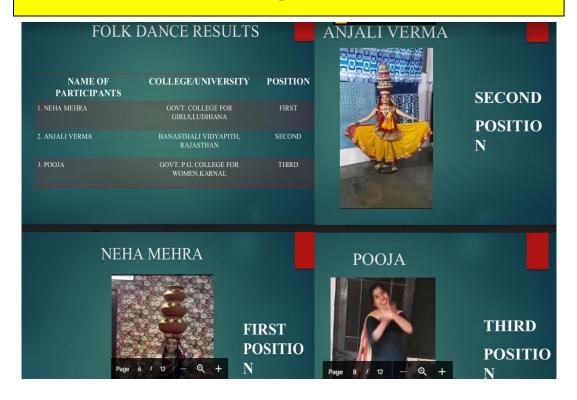

ersity of Baroda was the judgeof the Folk Dance competition. As many as 32 registrations were received from a number of colleges. For folk song competition, Pooja Rani, fromKurukshetra University stood first; Selja, Government P.G. College for Women bagged the second prize whereas Jaspreet Kaur, PGGCG-11,Chd, won the third prize. In folk dance competition, Neha Mehra, Government College for girls, Ludhiana bagged first prize, Anjali Verma, Banasthali Vidyapath, Rajasthan won the second prize and Pooja, Government P.G. College for women, Karnal bagged the third prize.



#### **Results of Lokrang**

#### https://www.youtube.com/watch?v=-WPwNhShkzE

Link to the report of the event: <a href="https://homescience10.ac.in/news-events?page=8">https://homescience10.ac.in/news-events?page=8</a>





### Participants For National Level Online Folk Song and Folk Dance Competition - Lokrang

#### Folk Dance (Solo)

| S.No | Name Of Participant | Name Of The Institute                                                      | Class                                    |
|------|---------------------|----------------------------------------------------------------------------|------------------------------------------|
| 1.   | Anjali Verma        | Banasthali University                                                      | B.A.                                     |
| 2.   | Deepali Gupta       | Government Home Science<br>College, Sec - 10, Chd                          | Bsc. Hsc. Hdfr 6th Sen                   |
| 3.   | Ekta Parmar         | Shree Arjun lal Hirani Performing<br>Arts Colleg