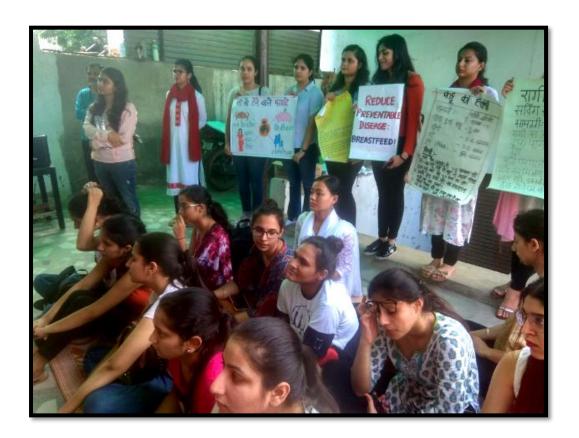

#### 1. Poster and Slogan Writing Competition on National Youth Day

#### **August 16th, 2017**

NSS wing and Art Departmentof Government Home Science Collage, Chandigarh organised Poster and Slogan Writing Competitions on the eveof Independence Day AND National Youth Day. The Principal Prof. Sudha Katyal and Prof. Reetinder Brar along with NSS Programmeofficers Mrs. Chhaya Verma and Mrs. Seema judged the posters and slogans. Khushboo, Tanya, Alka and Nishthaof B.Sc H.Sc 3<sup>rd</sup> semester won 1<sup>st</sup>, 2<sup>nd</sup>, 3<sup>rd</sup>, and consolation prize in Poster Making whereas Harsimran, Navpreet, Anu and Harsdeep won 1<sup>st</sup>, 2<sup>nd</sup>, 3<sup>rd</sup> and consolation prize in Slogan Writing respectively.

**Brochure** 

Judgement of Posters and Slogan Writing Competition by The Principal Prof. Sudha Katyal and Prof. Reetinder Brar along with NSS Programme officers Mrs. Chhaya Verma and Mrs. Seema