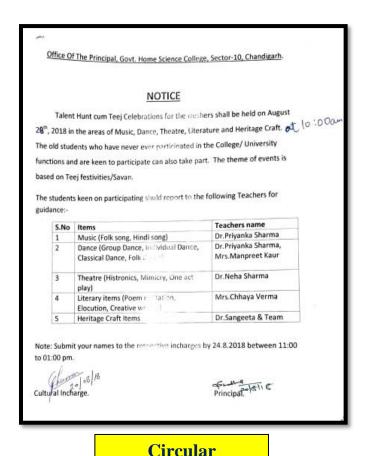

#### NOTICE

Music and Dance Department is organising "Talent Search of is 300m.

Competition" on August 16th, 2017 in the areas of Singing and Dance for the freshners, Old students who have never ever participated in the college functions and keen on participating can also take part.

The students keen on participating should report to Dr. Priyanka and submit the names by 14.8.2017.

Cultural Incharge,

Principal.

August 87, 2017.

**NOTICE** 

Link to the report of the event :  $\underline{\text{https://homescience10.ac.in/news-events?page=14}}$ 