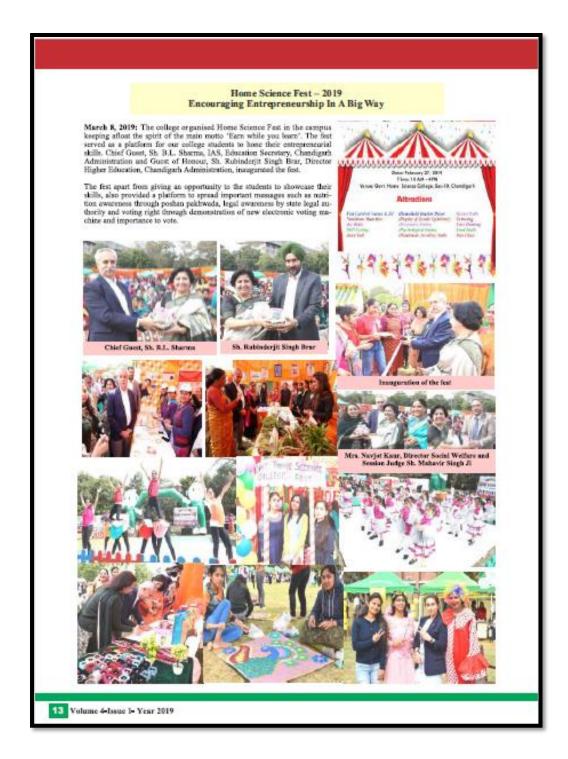

|
|     |         |                       | Product Street Comments Commen |



Link to the report of the event : <a href="https://homescience10.ac.in/news-events?page=11">https://homescience10.ac.in/news-events?page=11</a>



#### Link of the newsletter:

https://homescience10.ac.in/storage/pages/college\_news\_letter/zvT9SNdzr754L5yfi6bbV pMv7JeFM50Lu1kSARJA.pdf



# 2 THECITY

# Students showcase talent at Home Science College fest

DAR OVAIS CHANDIGARH MARCH 8

GOVERNMENT HOME Science College students showcased their talent at their annual Home Science Feston Friday, which was inaugurated by Director Higher Education Rubinderjeet Singh Brar students.

The fest aints to promote entrepreneural skills of the students and provide them fast hand experience of setting up a business. Students and alumni of different departments actively participand in the fest by putting up large murder of stalls.

"Students have presented what they have learned, this event is a great platform," said Dr Neha Sharma, member of org