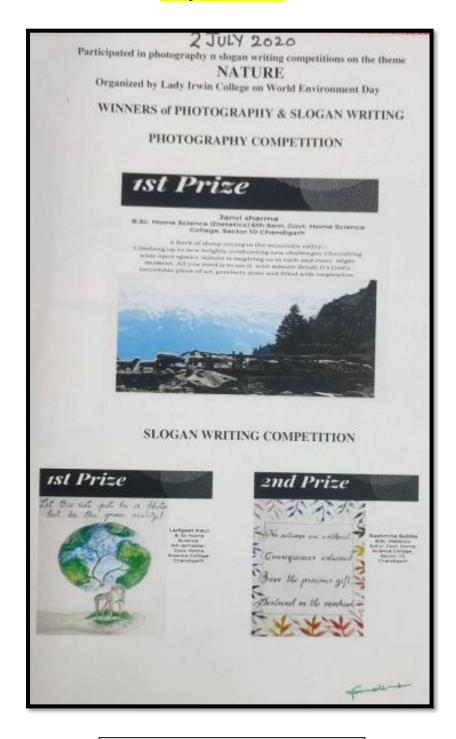

Sc Home Science

2nd: Reet of B.Sc Home Science-II Consolation prizes: Priya Yadav(B.ScH.Scill), Ishita Singh (B.ScHSc-III), Rashmita Subba (B.ScHSc-III) and Muskan Sadera (B.ScHSc-II)







Competition: Poster making

Organized by: Sri Guru Gobind Singh College, Sec-26, Chd.

Prizes won: Second prize in PGGCG - 46, and Third prize in SGGS - 26

won by Priya Yadav of B.ScH.Sc-II



Prizes won: 1st prize: Sonika of PG Diploma Fashion Designing

2nd prize: Priya Yadav of B.Sc Fashion Designing

Special prize: Anamika of PG Diploma Fashion Designing. First runner up: Rashmita Subba of B.Sc Dietetics 3rdyr



KEWSLETTER | Volume 5 | base 1 | Year 2020

# 80. Participation in Photography and slogan writing competition organised by Lady Irwin College, New Delhi

**July 2<sup>nd</sup>, 2020** 



**Media Coverage** 

## 81. International Short Film Making Competition organized in Home Science College

20. 07. 2020

International Short Film Making Competition was organized in the college on Train Your Mind to B+During COVID-19. Shagun Chowdharyof MCM DAV College Chd, bagged 1<sup>st</sup> Prize in this competition, Divyapreetof GHSC-10 got 2<sup>nd</sup> Prize, Ashwinder Kaurof RR BAWA DAV College bagged 3<sup>rd</sup> Prize and Roop Sabharwal, Ph.D Studentof CSSP,ALLIANT International University Emerey Ville,C.A. U.S.A. bagged 1<sup>st</sup> Consolation Prize, Amitaof GHSC-10 CHD, recieved 2<sup>nd</sup> Consolation Prize in this competition. Praise Worth Entries were: Parima Jaswalof MCM DAV College, Chd, Jasleenof MIIT, Canada and FD Studentsof FDDI Rohtak



Weblink for the re