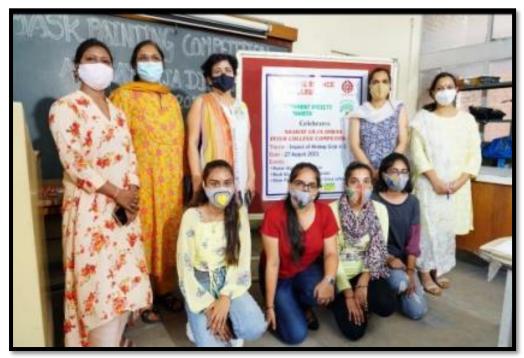

\_news\_letter/College%20Newsletter
%202021.pdf



Link to the newsof the event : <a href="https://www.cityairnews.com/content/rakhi-exhibition-cum-sale-at-home-science-college">https://www.cityairnews.com/content/rakhi-exhibition-cum-sale-at-home-science-college</a>



117. Akshay Urja Diwas sponsored by CREST, Chandigarh

#### **August 27, 2021**

Environment society "Harita" of Govt. Home Science College celebrated Akshay Urja Diwas sponsored by CREST, Chandigarh on August 27, 2021, on the theme "Impactof Akshay Urja Diwas in India". Various inter and intra college competitions like poster making, bookmark making, face mask painting etc were organised to create awarenessof importance and developments of Renewable energy in India in which over 10 colleges participated wholeheartedly.







Akshay Urja 2021

## List of participants for Akshay Urja 2021

| Tonortema             | Name                                                                                                                                                                                                                                                                                                | College