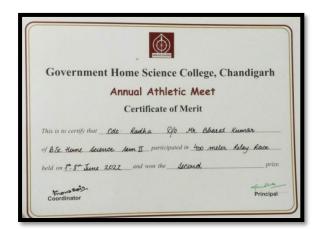

es; long jump, discus throw, shot put throw, javelin throw etc. and fun races like three legged race, sack race, lemon spoon raceobstacle race to name a few. The most enthralling event was the tugof war amongst the students. Preesha Satijaof B.Sc(H.Sc) VIth semester (dietetics) was declared as the Best Athlete. The Principal Prof. Sudha Katyal congratulated the prize winners and motivated the students to perform with same zeal and fervour in all future endeavours





Students with staff and Respected Principal Madam of Govt Home Science College during Athletic Meet 2022



Link to the report of the event: <a href="https://homescience10.ac.in/news-events?page=3">https://homescience10.ac.in/news-events?page=3</a>

#### List of Students who participated in Annual Athletic Meet 2022











Participation In Annual Athletic Meet 2022



| Enterin to SEC                                                                                     |
|----------------------------------------------------------------------------------------------------|
| Government Home Science College, Chandigarh                                                        |
| Annual Athletic Meet                                                                               |
| Certificate of Merit                                                                               |
| This is to certify that Sujaya D/o Mr. Manwindet Singh of M.Sc F&N 4msem participated in Sack Race |
| held on 7+11-g+11 June 2022 and won the First prize.                                               |
| Thomself.  Coordinator  Princ