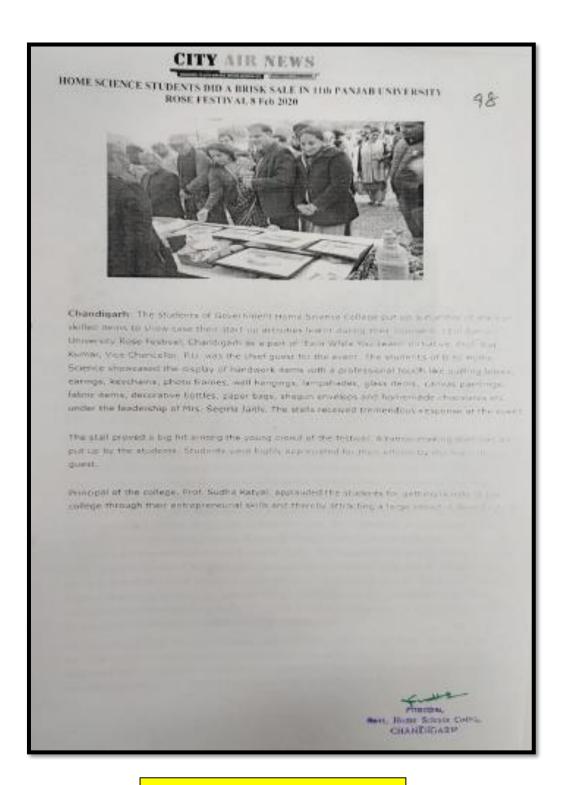

e Science - II | 131/18 | Poonam Kumari          |
| 90.  | B.Sc Home Science - II | 132/18 | Navpreet Kaur Matharoo |
| 91.  | B.Sc Home Science - II | 133/18 | Ishita Gupta           |
| 92.  | B.Sc Home Science - II | 134/18 | Divya                  |
| 93.  | B.Sc Home Science - II | 135/18 | Kajal                  |
| 94.  | B.Sc Home Science - II | 136/18 | Deepanshi              |
| 95.  | B.Sc Home Science - II | 137/18 | Shivati Koundal        |
| 96.  | B.Sc Home Science - II | 138/18 | Navdeep Kaur           |
| 97.  | B.Sc Home Science - II | 141/18 | Harleen Kaur           |
| 98.  | B.Sc Home Science - II | 142/18 | Isha                   |
| 99.  | B.Sc Home Science - II | 143/18 | Agrim Nagra            |
| 5336 | B.Sc Home Science - II | 144/18 | Bhavika Anand          |





# CHANDIGARH HOME SCIENCE STUDENTS DID A BRISK SALE IN 11th PANJAB UNIVERSITY ROSE FESTIVAL 8 FEB 2020

Chandigarh - The students of Government Home Sevence College purious a number of stalls of skilled items to showcase their start-up activities learned during their course in the 11th Panjab University Rose Festival, Chandigarh as a part of 'Earn While You Learn' initiative. Prof. Raj Kumar, Vice-Chancellor, P.D. was the chief guest for the event. The students of B.Sc Home Science showcased the display of handwork increwith a professional touch like quilling boxes, carrings, keychains, photo frames, will hangings, lampshades, glass items, canvas paintings, fabric items, decorative houses, paper bags, shagur envelops and homemade chocolates, etc. under the leadership of Mrs. Seema lait