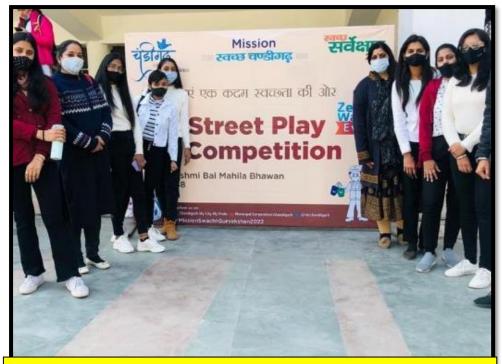

# GOVERNMENT HOME SCIENCE COLLEGE SECTOR-10, CHANDIGARH

NAAC ACCREDITED GRADE 'A'
NIRF INDIA RANKINGS 2022 by Ministry of Education, GOI: 46th

Assessment & Accreditation by NAAC
CRITERION-V
STUDENT SUPPORT AND PROGRESSION