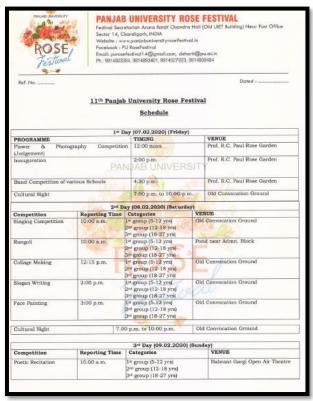

The studentsof Govt. Home Science College participated and showcased their creative skills in **Rangoli** making Competition during Rose Festival held on 28<sup>th</sup> February 2020 at Rose Garden, Chandigarh. Namita and Riya, studentsof B.Sc. Home Science 3<sup>rd</sup> year IDRM won 1<sup>st</sup> and 2<sup>nd</sup> prize respectively in Rangoli with flowers category. Akanksha Rakheja from B.Sc. Home Science 2<sup>nd</sup> year won 1<sup>st</sup> prize in Rangoli with eco-friendly material category. The studentsof Home Science College bagged 3<sup>rd</sup> prize in the final roundof Antakshri Competition held on 1<sup>st</sup> March 2020 in 48<sup>th</sup> Rose Festival organized by Municipal Corporation. Arti and Pallaviof B.Sc. Home Science 1<sup>st</sup> year won the competition







Stars of Home Science College in a Rangoli Competition at Rose Garden , Chandigarh



Students of Govt Home Science College participating in Antakshri Competition at Rose Festival, Chandigarh

Link to the <a href="https://homescience10.ac.in/news-events?page=9">https://homescience10.ac.in/news-events?page=9</a>



#### **Media Coverage**



#### PARTICIPATION IN 48TH ROSE FESTIVAL, CHD. ADMN. FEB. 28 - MARCH 3RD, 2020





#### STALLS PUT UP IN CHANDIGARH CARNIVAL DECEMBER, 20 - 22, 2019





Vice Chancellor Panjab University Professor Raj Kumar appreciating the students

#### SCHOLARSHIPS AWARDED TO MERITORIOUS STUDENTS



Simaranjeet Kaur and Reet (B.Sc. 3rd Semester), two meritorious students awarded with Saranjit Kaur Memorial Scholarship of Rs. 10,000/- for the academic year 201