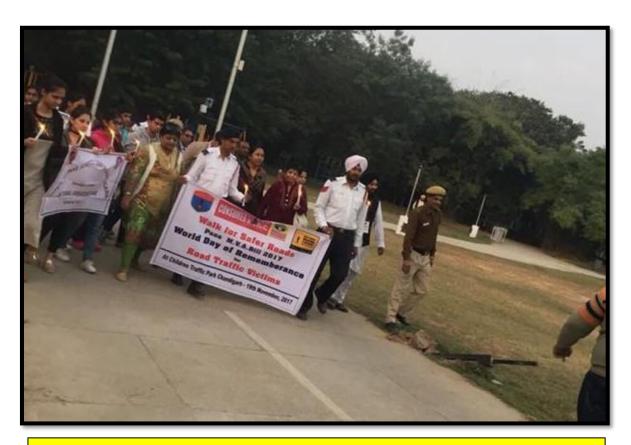

#### 1. Poster and Slogan Writing Competition on National Youth Day

#### **August 16th, 2017**

NSS wing and Art Departmentof Government Home Science Collage, Chandigarh organised Poster and Slogan Writing Competitions on the eveof Independence Day AND National Youth Day. The Principal Prof. Sudha Katyal and Prof. Reetinder Brar along with NSS Programmeofficers Mrs. Chhaya Verma and Mrs. Seema judged the posters and slogans. Khushboo, Tanya, Alka and Nishthaof B.Sc H.Sc 3<sup>rd</sup> semester won 1<sup>st</sup>, 2<sup>nd</sup>, 3<sup>rd</sup>, and consolation prize in Poster Making whereas Harsimran, Navpreet, Anu and Harsdeep won 1<sup>st</sup>, 2<sup>nd</sup>, 3<sup>rd</sup> and consolation prize in Slogan Writing respectively.