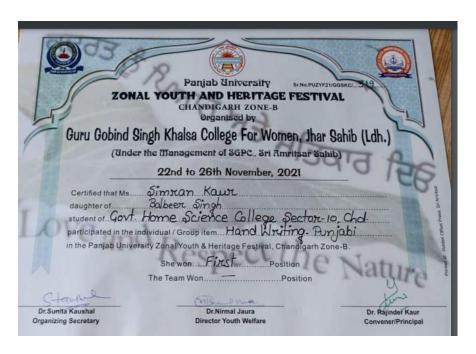

# GOVERNMENT HOME SCIENCE COLLEGE SECTOR-10, CHANDIGARH

NAAC ACCREDITED GRADE 'A'
NIRF INDIA RANKINGS 2022 by Ministry of Education, GOI: 46th

Assessment & Accreditation by NAAC
CRITERION-V
STUDENT SUPPORT AND PROGRESSION