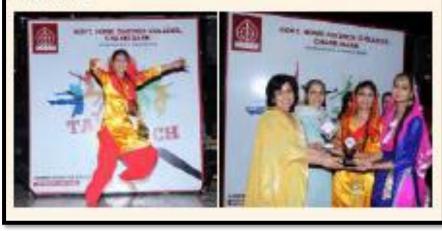

#### 2. Talent Hunt

#### **August 16<sup>th</sup>, 2017**

To give a chance to the new comers of B.Sc Home Science and B.Sc Fashion Designing as well as existing students, to exhibit their hidden talents, talent hunt was organized in collaboration with FM Radio 93.5 Students showcased their talent in singing, dancing, and mimicry skills. Prizes sponsered by 93.5 FM were given away to girls who were appreciated for their talent.