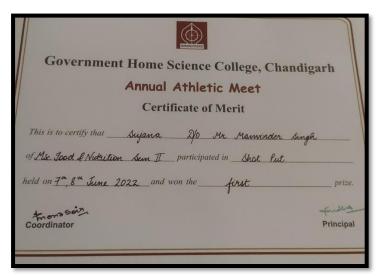

avelin throw etc. and fun races like three legged race, sack race, lemon spoon raceobstacle race to name a few. The most enthralling event was the tugof war amongst the students. Preesha Satijaof B.Sc(H.Sc) VIth semester (dietetics) was declared as the Best Athlete. The Principal Prof. Sudha Katyal congratulated the prize winners and motivated the students to perform with same zeal and fervour in all future endeavours





Students with staff and Respected Principal Madam of Govt Home Science College during Athletic Meet 2022



Link to the report of the event: <a href="https://homescience10.ac.in/news-events?page=3">https://homescience10.ac.in/news-events?page=3</a>

#### List of Students who participated in Annual Athletic Meet 2022











Participation In Annual Athletic Meet 2022



| Enterin to SEC                                                                                     |
|----------------------------------------------------------------------------------------------------|
| Government Home Science College, Chandigarh                                                        |
| Annual Athletic Meet                                                                               |
| Certificate of Merit                                                                               |
| This is to certify that Sujaya D/o Mr. Manwindet Singh of M.Sc F&N 4msem participated in Sack Race |
| held on 7+11-g+11 June 2022 and won the First prize.                                               |
| Thomself.  Coordinator  Principal