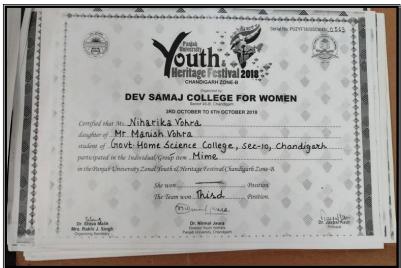

.Sc. (H.Sc.)1 <sup>st</sup> Sem | Wit, National                             |                                     |
| Con<br>I-Mi | nmittee Members<br>s chhaya Chhar<br>s. Neha Nohafher<br>Dr. Priyanka Mo | Pofel- | 4) (                             | Cultural Inchai                           | ac .                                |
| 3 1         | or Priyanka Go                                                           | 6      |                                  | Chandigart                                |                                     |
|             | are monoreet Vi                                                          | 1      |                                  | Chancildea                                |                                     |





















































Media Coverage



#### Link of the

 $newsletter: \underline{https://homescience10.ac.in/storage/pages/college\_news\_letter/zvT9SNdzr7}\\ 54L5yfi6bbVpMv7JeFM50Lu1kSARJA.pdf$ 

#### 32. Session on Image Styling in Home Science College

#### October 11th, 2018

A session of Image Styling was organized on 11th Oct, 2018. The first inaugural session of the workshop was presided over by the Principal of the College Prof. Sudha Katyal and Ms. Kalika Mehra, Director Active Clothing Co. Pvt. Ltd. Chandigarh. Prof. Sudha katyal discussed the recent trends in Higher Education under RUSA and emphasized on needof increasing access, building equity and enhancing quality education in institutes of higher learning. She informed the participants that as per All India Survey on Higher