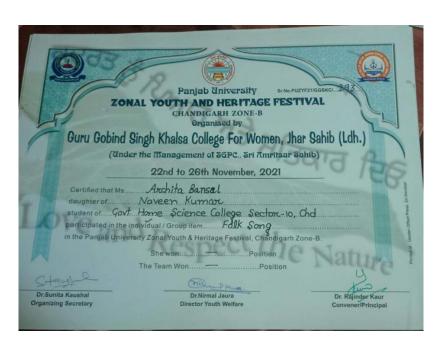

aur Won 3<sup>rd</sup> Prize in **Group Song (Indian) at University Level in Panjab University Zonal Youth and**Heritage Festival



Kirandeep Kaur Won 3<sup>rd</sup> Prize in **Group Song (Indian) at University Level in Panjab University Zonal Youth and**Heritage Festival



Meha Won 3rd Prize in Group Song (Indian) at University Level in Panjab University Zonal Youth and Heritage
Festival



Bhavika Anand Won 3rd Prize in **Group Song (Indian) at University Level in Panjab University Zonal Youth and**Heritage Festival



Harleen Kaur Won 3<sup>rd</sup> Prize In **Group Song (Indian) At University Level In Panjab University Zonal Youth and**Heritage Festival 2021



Bhavika Anand Won 2nd Prize in Light Vocal Geet at University Level in Panjab University Zonal Youth and Heritage
Festival



Archita Bansal Participated in Folk Song at University Level in Panjab University Zonal Youth and Heritage Festival 2021



Archita Bansal Participated in Folk Song at University Level in Panjab University Zonal Youth and Heritage Festival



Naina Won 2<sup>nd</sup> Prize in Khiddo Making at University Level in Panjab University Zonal Youth and Heritage Festival



Pooja Won 1st Prize in Cross Stitch at University Level in Panjab University Zonal Youth and Heritage Festival 2021



Tanisha Won 1st Prize in Bagh at University Level in Panjab University Zonal Youth and Heritage Festival 2021



Simran Kaur Won 1<sup>st</sup> Prize in **Punjabi Hand Writing at University Level in Panjab University Zonal Youth and**Heritage Festival 2021



Mitali Won 2<sup>nd</sup> Prize in **Crochet Work