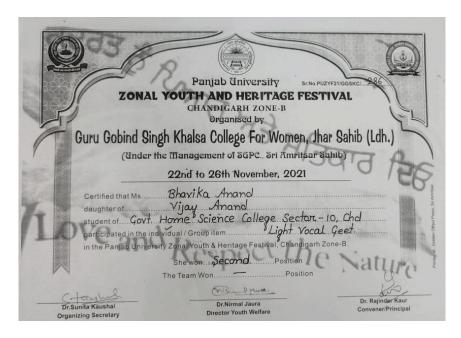

#### **METRIC 5.3.2**

Average number of sports and cultural programs in which students of the Institution participated during last five years (organised by the institution/other institutions)

INDEX

| S.No | Name of the Event                                                                                                                                                               | Page No. |
|------|---------------------------------------------------------------------------------------------------------------------------------------------------------------------------------|----------|
| 1.   | Cultural & Sports Activities in which the studentsof the institute participated organised by the institution/ other institutions 2017-18  Report of the event Circular/Brochure | 5-136    |
| 2.   | <ul> <li>Photos of the Event</li> <li>List of Participants</li> </ul> Cultural & Sports Activities in which the studentsof the                                                  | 138-255  |
|      | institute participated organised by theinstitution/otherinstitutions 2018-19  • Report of the event • Circular/Brochure • Photos of the Event • List of Participants            |          |

| 3. | Cultural & Sports Activities in which the studentsof the institute participated organised by theinstitution/otherinstitutions 2019-20  Report of the event Circular/Brochure Photos of the Event List of Participants | 257-455 |
|----|-----------------------------------------------------------------------------------------------------------------------------------------------------------------------------------------------------------------------|---------|
| 4. | Cultural & Sports Activities in which the studentsof the institute participated organised by theinstitution/otherinstitutions 2020-21  Report of the event Circular/Brochure Photos of the Event List of Participants | 457-532 |
| 5. | Cultural & Sports Activities in which the studentsof the institute participated organised by theinstitution/otherinstitutions 2021-22  Report of the event Circular/Brochure Photos of the Event List of Participants | 534-784 |
| 6. | Additional Links                                                                                                                                                                                                      | 785     |