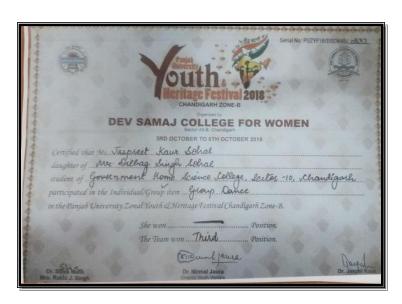

#### 1. Poster and Slogan Writing Competition on National Youth Day

#### **August 16th, 2017**

NSS wing and Art Departmentof Government Home Science Collage, Chandigarh organised Poster and Slogan Writing Competitions on the eveof Independence Day AND National Youth Day. The Principal Prof. Sudha Katyal and Prof. Reetinder Brar along with NSS Programmeofficers Mrs. Chhaya Verma and Mrs. Seema judged the posters and slogans. Khushboo, Tanya, Alka and Nishthaof B.Sc H.Sc 3<sup>rd</sup> semester won 1<sup>st</sup>, 2<sup>nd</sup>, 3<sup>rd</sup>, and consolation prize in Poster Making whereas Harsimran, Navpreet, Anu and Harsdeep won 1<sup>st</sup>, 2<sup>nd</sup>, 3<sup>rd</sup> and consolation prize in Slogan Writing respectively.

**Brochure** 

Judgement of Posters and Slogan Writing Competition by The Principal Prof. Sudha Katyal and Prof. Reetinder Brar along with NSS Programme officers Mrs. Chhaya Verma and Mrs. Seema