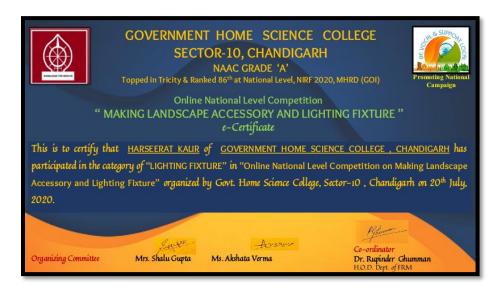

# GOVERNMENT HOME SCIENCE COLLEGE SECTOR-10, CHANDIGARH

NAAC ACCREDITED GRADE 'A'
NIRF INDIA RANKINGS 2022 by Ministry of Education, GOI: 46th

Assessment & Accreditation by NAAC
CRITERION-V
STUDENT SUPPORT AND PROGRESSION