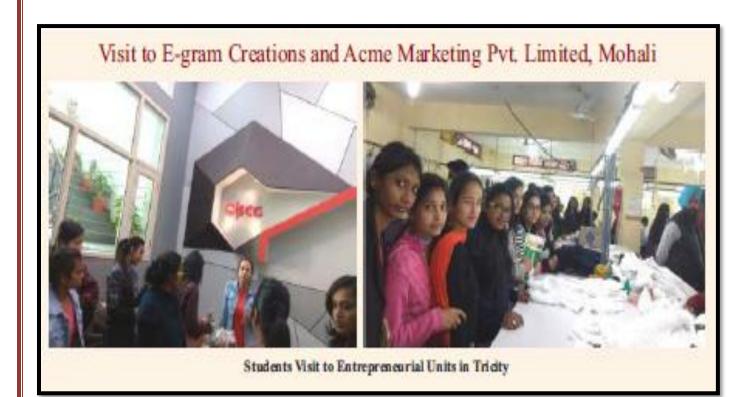

|



Link to the report of the event: <a href="https://homescience10.ac.in/news-events?page=13">https://homescience10.ac.in/news-events?page=13</a>

### Link of the newsletter:

 $\underline{https://homescience10.ac.in/storage/pages/college\_news\_letter/newletter\_2018.pd}$ 

<u>**f**</u>

# 18. Participation in Intercollege Add-on Fest at MCM DAV College, Chandigarh

# January 20<sup>th</sup> , 2018

A number of undergraduate students from Department of Family Resource Management of the College participated in various competitions such as **mehndi-tatoo**, **henna**, **bindi making**, **eco-friendly rangoli and hair-do** held at **MCM DAV College**, **Chandigarh** as a part of intercollege Add-on Fest. Prachiof BSc. Home Science 4th semester bagged the first position in mehndi-tatoo. Pallav