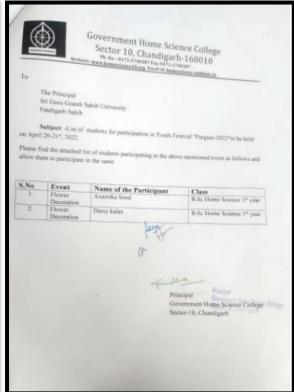

The students keen on participating should report to Dr. Priyanka and submit the names by 14.8.2017.

Cultural Incharge,

Principal.

August 87, 2017.

**NOTICE** 

Link to the report of the event :  $\underline{\text{https://homescience10.ac.in/news-events?page=14}}$ 