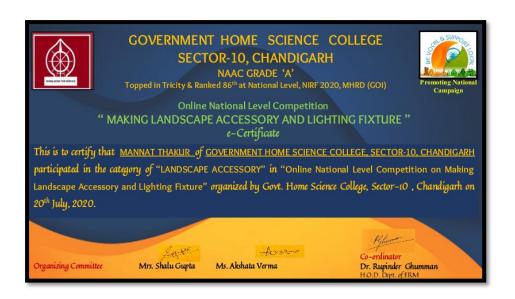

<br>Women, Chandigarh          | CONSOLATION |

### LANDSCAPE ACCESSORY

| NAME OF THE PARTICIPANT | COLLEGE/ UNIVERSITY                                                      | POSITION    |
|-------------------------|--------------------------------------------------------------------------|-------------|
| SANNATI                 | GOVERNMENT HOME SCIENCE<br>COLLEGE, CHANDIGARH                           | FIRST       |
| KAJAL DHIMAN            | GOVERNMENT HOME SCIENCE COLLEGE, CHANDIGARH                              | SECOND      |
| ADITI THAKUR            | MOHANLAL HARGOVINDAS<br>COLLEGE OF HOME SCIENCE<br>AND SCIENCE FOR WOMEN | THIRD       |
| VEDIKA SEHGAL           | GOVERNMENT HOME SCIENCE<br>COLLEGE, CHANDIGARH                           | CONSOLATION |

































#### List of Participants for Landscape Accessory and Lighting Fixtures 2020

| 7/10/2020 11:39:47 | Parol kiniai c           | Home science                | 6 sem               | S. M. Patel Clg of home s   | 9712177447    | Mini Gardens            | Pargi kinjai                                 |
|--------------------|--------------------------|-----------------------------|---------------------|-----------------------------|---------------|-------------------------|----------------------------------------------|
|                    |                          |                             |                     |                             |               |                         | ,                                            |
|                    |                          |