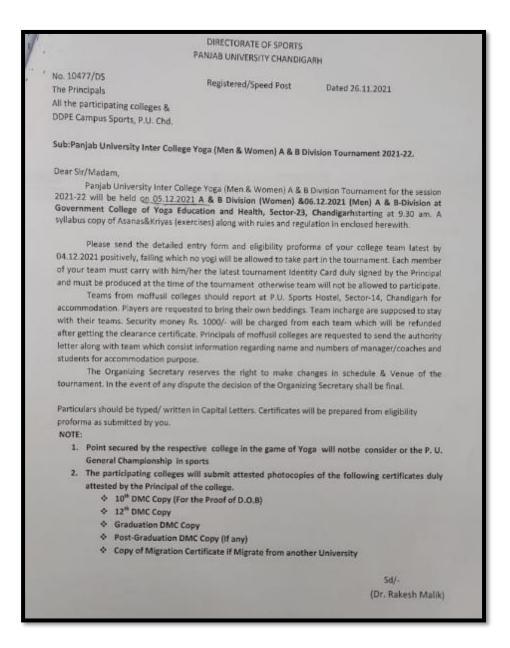

lege participation in Salad Decoration competition organised by Arya PG College, Panipat (Haryana),



Arshdeep kaur of Govt Home Science College participation in Tie and Dye competition organised by Arya PG College, Panipat (Haryana),

## 129. Participation in Panjab University Yoga Inter College CompetitionDecember 5<sup>th</sup>, 2021

Home Science students participated in **Panjab University Yoga Inter College Competition** organized at **Government Collegeof Yoga ,Education and Health, Sector 23, Chandigarh** under the aegisof Directorate Sports, Panjab University on December 05, 2021. Prof. Sudha Katyal, Principalof the college, highly appreciated the effortsof students and their mentors and motivated the students to participate in such events as sound mind resides in a sound body.





Students of Govt Home Science College participation in Panjab University Yoga Inter College Competition organized at Government College of Yoga ,Education and Health, Sector 23, Chandigarh

Link to the report of the event: <a href="https://homescience10.ac.in/news-events?page=5">https://homescience10.ac.in/news-events?page=5</a>

#### List of Participants for Panjab University Inter College YOGA



# 130. Participation in Panjab University Inter College Aquatics and Athletics (Shot put) Competition

#### 06.12.21 and 14.12.21

Akanksha Rakhejaof Msc.HDFR Semester -I represented our college in **Panjab University Inter** College Aquatics Competition (men and women) in 50m free style ,200m butterfly stroke and 200m back stroke and **Panjab University Inter College Athletics** (Shot-put;