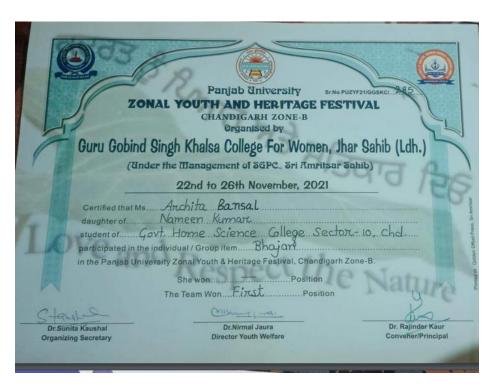

# GOVERNMENT HOME SCIENCE COLLEGE SECTOR-10, CHANDIGARH

NAAC ACCREDITED GRADE 'A'
NIRF INDIA RANKINGS 2022 by Ministry of Education, GOI: 46th

Assessment & Accreditation by NAAC
CRITERION-V
STUDENT SUPPORT AND PROGRESSION