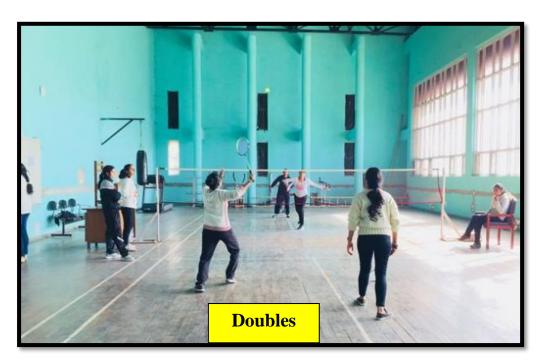

. Number of matches were conducted in the championship. 10 students from the College participated enthusiastically with sportsman spirit.



Link of the newsletter:

https://homescience10.ac.in/storage/pages/college\_news\_letter/newletter\_2018.pd

<u>**f**</u>

# 16. Interclass Badminton Championship

# **December 05th, 2017**

The Physical Education Department of Government Home Science College organized an Interclass Badminton Championship. The event commenced with great zeal and fervor among the students. Participation was reported in large number by the students. The Badminton Championship included both singles and doubles. About 29 girls participated in singles while 25 girls volunteered for doubles. All the girls participated with full sportsman spirit and unity.



**NOTICE** 





Students participating in Interclass Badminton Championship

Link to the report of the event: <a href="https://homescience10.ac.in/news-events?page=13">https://homescience10.ac.in/news-events?page=13</a>

<u>List of Participants for Interclass Badminton Championship</u>

|                        | SINGL         | ES     |                     |
|------------------------|---------------|--------|---------------------|
| NAME                   | CLASS         | ROLLNO | CONTACT NO.         |
| ABSHIKA                | BSC(HSC)IM    | 40     | 9478947388.         |
| 02 ISHU                | BSC(HSC) BY   | 366    | 9878692999          |
| 63 GURLEEN             | B.Sc(HSc) 80  | 346    | à                   |
| DY GAURI               | *             | 364    |                     |
| 05 NIM