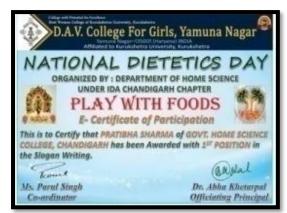

Home Science (HDFR)- III |  |  |
| 27.       | Noor Talwar       | B.Sc. Home Science (HDFR)- III |  |  |
| 28,       | Karuna            | B.Sc. Home Science (HDFR)- III |  |  |
| 29.       | Surbhi            | B.Sc. Home Science (HDFR)- III |  |  |
| 30.       | Arti Negi         | B.Sc. Home Science (HDFR)- III |  |  |
| 31.       | Sarah Lhingnunnem | B.Sc. Home Science (HDFR)- III |  |  |
| 32.       | Mehak Gill        | B.Sc. Home Science (HDFR)- III |  |  |

# 98. Participation in National Dietetics Day organised by DAV College Yamunanagar

#### **January 15th, 2021**

Happy to share that our students have made us proud again by bagging topmost positions in various competitions organised during National Dietetics Day celebration organised by **DAV College Yamunanagar.** 

















Link to the report of the event: <a href="https://homescience10.ac.in/news-events?page=7">https://homescience10.ac.in/news-events?page=7</a>

### 99. Participation In Online e-poster presentation Competition Organised By Mcm Dav College For Women Sec-36 Chandigarh

Feb 13<sup>th</sup>, 2021

Komal Kakkarof B.Sc Home Science 2<sup>nd</sup> year Participated In Online e-poster presentation Competition on the topic :"Sarojini Naidu : The Bird who shattered all cages" Organised By Mcm Dav College For Women Sec-36 Chandigarh



# 100. Nestle collaborates with Home Science College to celebrate valentine Day

#### Feb 17<sup>th</sup>, 2021

World's largest food and beverage company Nestlé collaborates with Government Home Science College, Sector 10, Chandigarh to celebrate Valentine choco