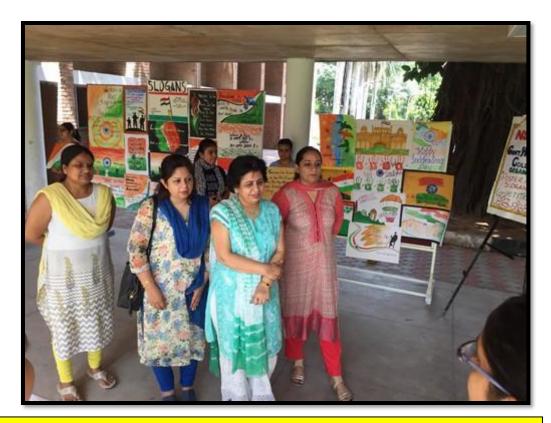

#### **August 16th, 2017**

NSS wing and Art Departmentof Government Home Science Collage, Chandigarh organised Poster and Slogan Writing Competitions on the eveof Independence Day AND National Youth Day. The Principal Prof. Sudha Katyal and Prof. Reetinder Brar along with NSS Programmeofficers Mrs. Chhaya Verma and Mrs. Seema judged the posters and slogans. Khushboo, Tanya, Alka and Nishthaof B.Sc H.Sc 3<sup>rd</sup> semester won 1<sup>st</sup>, 2<sup>nd</sup>, 3<sup>rd</sup>, and consolation prize in Poster Making whereas Harsimran, Navpreet, Anu and Harsdeep won 1<sup>st</sup>, 2<sup>nd</sup>, 3<sup>rd</sup> and consolation prize in Slogan Writing respectively.

**Brochure** 

Judgement of Posters and Slogan Writing Competition by The Principal Prof. Sudha Katyal and Prof. Reetinder Brar along with NSS Programme officers Mrs. Chhaya Verma and Mrs. Seema