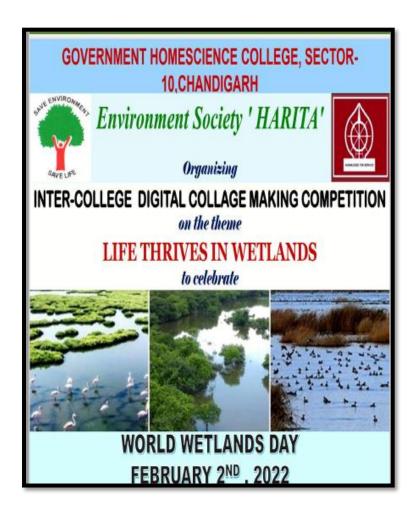

#### 1. Poster and Slogan Writing Competition on National Youth Day

#### **August 16th, 2017**

NSS wing and Art Departmentof Government Home Science Collage, Chandigarh organised Poster and Slogan Writing Competitions on the eveof Independence Day AND National Youth Day. The Principal Prof. Sudha Katyal and Prof. Reetinder Brar along with NSS Programmeofficers Mrs. Chhaya Verma and Mrs. Seema judged the posters and slogans. Khushboo, Tanya, Alka and Nishthaof B.Sc H.Sc 3<sup>rd</sup> semester won 1<sup>st</sup>, 2<sup>nd</sup>, 3<sup>rd</sup>, and consolation prize in Poster Making whereas Harsimran, Navpreet, Anu and Harsdeep won 1<sup>st</sup>, 2<sup>nd</sup>, 3<sup>rd</sup> and consolation prize in Slogan Writing respectively.

**Brochure** 

Judgement of Posters and Slogan Writing Competition by The Principal Prof. Sudha Katyal and Prof. Reetinder Brar along with NSS Programme officers Mrs. Chhaya Verma and Mrs. Seema

#### Link to the report of the event:

https://homescience10.ac.in/news-events?page=14