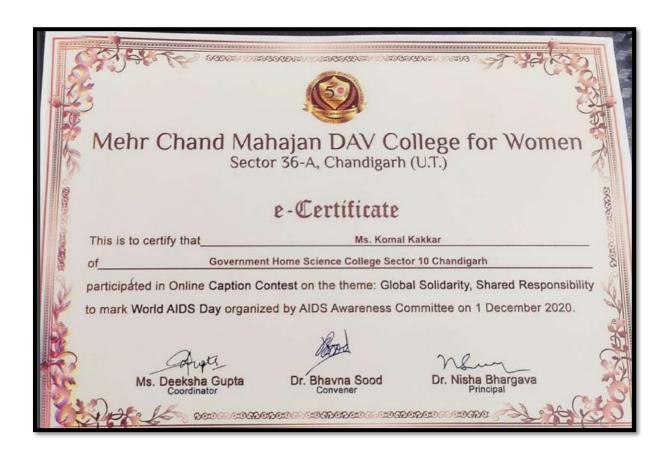

# GOVERNMENT HOME SCIENCE COLLEGE SECTOR-10, CHANDIGARH

NAAC ACCREDITED GRADE 'A'
NIRF INDIA RANKINGS 2022 by Ministry of Education, GOI: 46th

Assessment & Accreditation by NAAC
CRITERION-V
STUDENT SUPPORT AND PROGRESSION