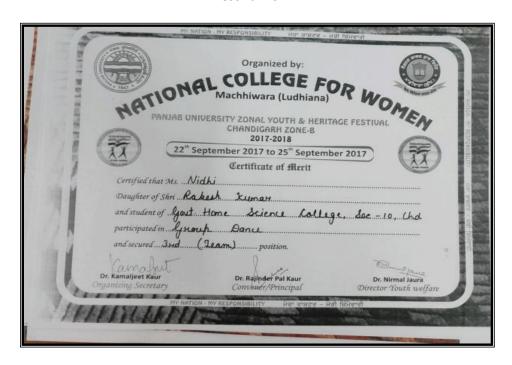

# GOVERNMENT HOME SCIENCE COLLEGE SECTOR-10, CHANDIGARH

NAAC ACCREDITED GRADE 'A'
NIRF INDIA RANKINGS 2022 by Ministry of Education, GOI: 46th

Assessment & Accreditation by NAAC
CRITERION-V
STUDENT SUPPORT AND PROGRESSION