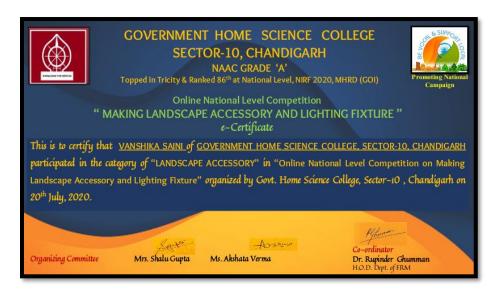

# GOVERNMENT HOME SCIENCE COLLEGE SECTOR-10, CHANDIGARH

NAAC ACCREDITED GRADE 'A'
NIRF INDIA RANKINGS 2022 by Ministry of Education, GOI: 46th

Assessment & Accreditation by NAAC
CRITERION-V
STUDENT SUPPORT AND PROGRESSION

| 3. | Cultural & Sports Activities in which the studentsof the institute participated organised by theinstitution/otherinstitutions 2019-20  Report of the event Circular/Brochure Photos of the Event List of Participants | 257-455 |
|----|-----------------------------------------------------------------------------------------------------------------------------------------------------------------------------------------------------------------------|---------|
| 4. | Cultural & Sports Activities in which the studentsof the institute participated organised by theinstitution/otherinstitutions 2020-21  Report of the event Circular/Brochure Photos of the Event List of Participants | 457-532 |
| 5. | Cultural & Sports Activities in which the studentsof the institute participated organised by theinstitution/otherinstitutions 2021-22  Report of the event Circular/Brochure Photos of the Event List of Participants | 534-784 |
| 6. | Additional Links                                                                                                                                                                                                      | 785     |