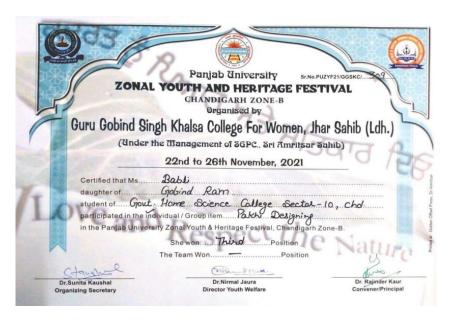

# GOVERNMENT HOME SCIENCE COLLEGE SECTOR-10, CHANDIGARH

NAAC ACCREDITED GRADE 'A'
NIRF INDIA RANKINGS 2022 by Ministry of Education, GOI: 46th

Assessment & Accreditation by NAAC
CRITERION-V
STUDENT SUPPORT AND PROGRESSION