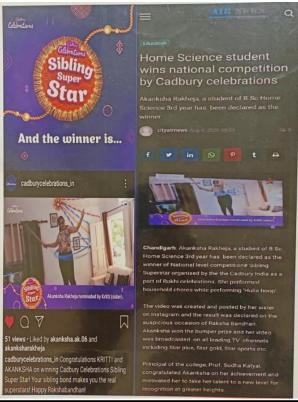

egistrations were received from all over India. She was declared as one of the winners in the event and received a rewardof Amazon voucher of 9999 rupees. In addition, she also participated in #starbucksdancechallenge on Instagram at a national level. The event was held from 1 August 2020 to 31 August 2020 wherein she was declared as a winner. As a reward, she will get one tall beverage of her choice from Starbucks every day free for a year.





Akanksha Rakheja won an Amazon Voucher worth Rs. 9999/- in an Online National Level Talent Competition in the category of confident performer of Munch Star. (2020). She also participated in national Level Starbucks Dance Challenge and won Free Starbucks beverages for an entire year.

https://www.instagram.com/p/CEhlTG7hx4f/?igshid=Yzg5MTU1MDY%3D





Akanksha Rakheja won First prize in National Level Advertisement Competition of Cadbury Celebrations Sibling

Superstars which was telecasted on Star Plus. (2020)

Link to the report of the event: <a href="https://homescience10.ac.in/news-events?page=8">https://homescience10.ac.in/news-events?page=8</a>

https://www.instagram.com/p/CDbh2ZfBFJ\_/?igshid=Yzg5MTU1MDY%3D

#### 85. HOME SCIENCE COLLEGE ORGANIZED NATIONAL LEVEL FOLK SONG AND

#### **FOLK DANCE COMPETITION**

#### **August 08,2020**

Lokrang, a national level competition of Folk Dance and Folk Song was organized in Govt Home Science college, Chd. Dr Hemraj Chandel, Assistant professor, RGM Govt degree college, Himachal Pradesh was the judgeof the Folk Song competition whereas Dr Smruti Veghella, Assistant professor, the M.S.