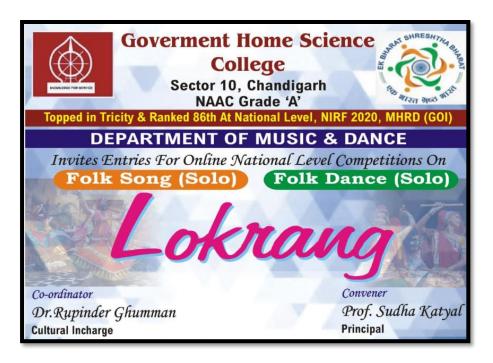

zed in Govt Home Science college, Chd. Dr Hemraj Chandel, Assistant professor, RGM Govt degree college, Himachal Pradesh was the judgeof the Folk Song competition whereas Dr Smruti Veghella, Assistant professor, the M.S. University of Baroda was the judgeof the Folk Dance competition. As many as 32 registrations were received from a number of colleges. For folk song competition, Pooja Rani, fromKurukshetra University stood first; Selja, Government P.G. College for Women bagged the second prize whereas Jaspreet Kaur, PGGCG-11,Chd, won the third prize. In folk dance competition, Neha Mehra, Government College for girls, Ludhiana bagged first prize, Anjali Verma, Banasthali Vidyapath, Rajasthan won the second prize and Pooja, Government P.G. College for women, Karnal bagged the third prize.



#### **Results of Lokrang**

#### https://www.youtube.com/watch?v=-WPwNhShkzE

Link to the report of the event: <a href="https://homescience10.ac.in/news-events?page=8">https://homescience10.ac.in/news-events?page=8</a>





### Participants For National Level Online Folk Song and Folk Dance Competition - Lokrang

#### Folk Dance (Solo)

| S.No | Name Of Participant | Name Of The Institute                                                      | Class                                    |
|------|---------------------|----------------------------------------------------------------------------|------------------------------------------|
| 1.   | Anjali Verma        | Banasthali University                                                      | B.A.                                     |
| 2.