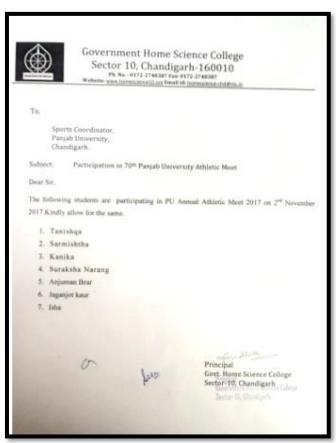

## 164. Interclass Badminton Championship

## 22nd May 2022

Interclass Badminton Championship was organized on 22<sup>nd</sup> May 2022 in singles and doubles. The studentsof the college participated actively in the sport.

# **List of Participants**

| 01 02 03 | 18            | Molak<br>Bubbyon Kana<br>Ching<br>"Accumba | Vokas Series<br>Assirdan Singh | Class<br>SSC HSC I'M<br>Year | Singles<br>(Badminton) | (Badminton) | (Table<br>Tentos) | Contact no                 |
|----------|---------------|--------------------------------------------|--------------------------------|------------------------------|------------------------|-------------|-------------------|----------------------------|
| 9 02     | 18            | Problem Kause                              | Arminder Lings                 |                              | ~                      |             |                   |                            |
|          | 43            | 1 1 1 1 1 1 1 1 1 1 1 1 1 1 1 1 1 1 1 1    | Business Wide                  |                              | 8.                     | -           | Х                 | 9871146947                 |
| 03       | 63            |                                            | Upon Harms                     | RSC MSC TH                   | 1                      | 1           | ×                 | \$45 WE1750                |
|          | 09            | Sakna<br>Ankas Diasma                      | ding taketing                  | BSC HSC                      | 1                      | V.          | *                 | 148351383                  |
| 109      | 902<br>8=3/21 | Cathin House<br>Brooks                     | heory erebr Single             | HISC SOME                    |                        | 1           | 1                 | 2 C 84 44444               |
| 05       | 45            | Manfrest Kom.<br>Manus Golda               | Morandon Sough<br>Harandon Ral | *                            | ×                      | 1           | X                 | 44171 2008                 |
| 06       | 05            | Expet tame                                 | Butterpal Simple B RS Privales | HESEMA                       | 4                      | ~           | X                 | -1906/57903                |
| 07       | 66            | chanda.                                    | Kootom Single<br>Palice Habato | Hadi sounz                   | ×                      | V           | *                 | 8014040803<br>1797.5004395 |
|          | 104           | Snaha                                      | Rakesh Rumas<br>Daljet single  | BSG HBI dem                  |                        | V           |                   | 411263711407               |