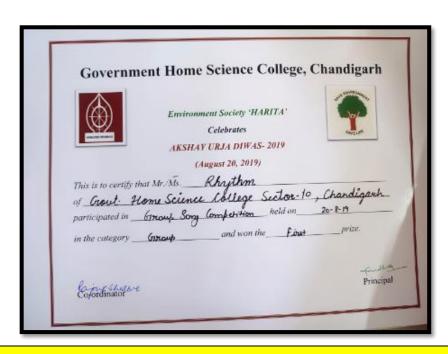

# GOVERNMENT HOME SCIENCE COLLEGE SECTOR-10, CHANDIGARH

NAAC ACCREDITED GRADE 'A'
NIRF INDIA RANKINGS 2022 by Ministry of Education, GOI: 46th

Assessment & Accreditation by NAAC
CRITERION-V
STUDENT SUPPORT AND PROGRESSION