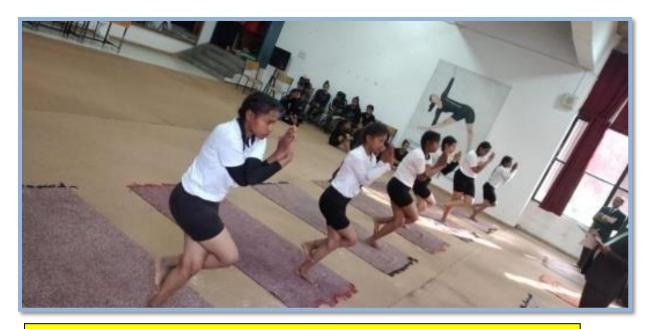

ge participation in Salad Decoration competition organised by Arya PG College, Panipat (Haryana),



Arshdeep kaur of Govt Home Science College participation in Tie and Dye competition organised by Arya PG College, Panipat (Haryana),

## 129. Participation in Panjab University Yoga Inter College CompetitionDecember 5<sup>th</sup>, 2021

Home Science students participated in **Panjab University Yoga Inter College Competition** organized at **Government Collegeof Yoga ,Education and Health, Sector 23, Chandigarh** under the aegisof Directorate Sports, Panjab University on December 05, 2021. Prof. Sudha Katyal, Principalof the college, highly appreciated the effortsof students and their mentors and motivated the students to participate in such events as sound mind resides in a sound body.





Students of Govt Home Science College participation in Panjab University Yoga Inter College Competition organized at Government College of Yoga ,Education and Health, Sector 23, Chandigarh

Link to the report of the event: <a href="https://homescience10.ac.in/news-events?page=5">https://homescience10.ac.in/news-events?page=5</a>

#### List of Participants for Panjab University Inter College YOGA



# 130. Participation in Panjab University Inter College Aquatics and Athletics (Shot put) Competition

#### 06.12.21 and 14.12.21

Akanksha Rakhejaof Msc.HDFR Semester -I represented our college in **Panjab University Inter** College Aquatics Competition (men and women) in 50m free style ,200m butterfly stroke and 200m back stroke and **Panjab University Inter College Athletics** (Shot-put; me