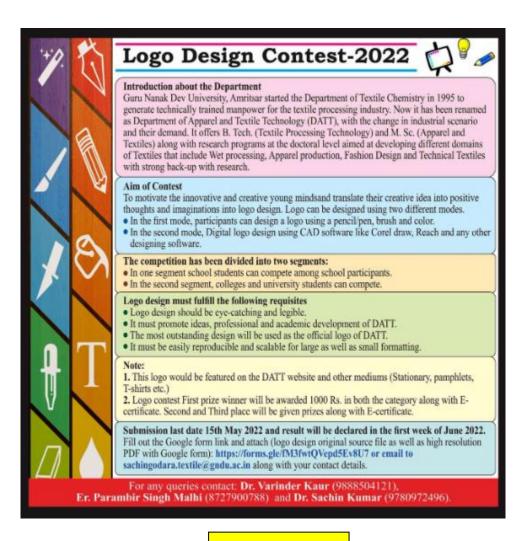

|

# 158. Participation in Logo Designing Competition organised by Department of Apparel and Textile Science, Guru Nanak Dev University, Amritsar

### **June 2022**

Ekta Guptaof M.Sc. Clothing and Textiles, Semester 2nd won Third Prize in Logo Designing Competition organised by Department of Apparel and Textile Science, Guru Nanak Dev University, Amritsar. Principalof the college, Prof. Sudha Katyal congratulated the student.



**Brochure** 





Ekta Gupta and the Logo designed by her.



Ekta Gupta participated and stood third in logo Designing competition organized by Department of Apparel and Textile Science, Guru Nanak Dev University, Amritsar

Link to the <a href="https://homescience10.ac.in/news-events?page=3">https://homescience10.ac.in/news-events?page=3</a>

### 159. Rakhi Exhibition Organised at Home Science college

### **August 10th, 2022**

One day Rakhi Mela is organised at Government Home Science college, Sec. 10, Chandigarh by Deptt.of Arts and Placement Cell on Aug. 10,2022. The main objective was to provide a platform to the students to exhibit and sell Rakhis specially prepared for the festivalof Rakshabandhan by the students. The budding entrepreneursof the college displayed innovative rakh