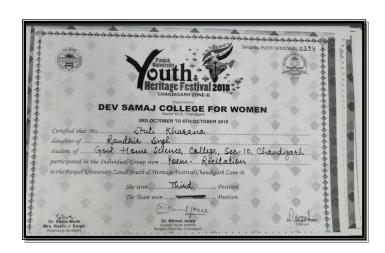

| B.Sc. (H.Sc.)1 <sup>st</sup> Sem | Wit, National                             |                                     |
| Con<br>I-Mi | nmittee Members<br>s chhaya Chhar<br>s. Neha Nohafher<br>Dr. Priyanka Mo | Pofel- | 4) (                             | Cultural Inchai                           | ac .                                |
| 3 1         | or Priyanka Go                                                           | 6      |                                  | Chandigart                                |                                     |
|             | are monoreet Vi                                                          | 1      |                                  | Chancildea                                |                                     |





















































Media Coverage



#### Link of the

 $newsletter: \underline{https://homescience10.ac.in/storage/pages/college\_news\_letter/zvT9SNdzr7}\\ 54L5yfi6bbVpMv7JeFM50Lu1kSARJA.pdf$ 

#### 32. Session on Image Styling in Home Science College

#### October 11th, 2018

A session of Image Styling was organized on 11th Oct, 2018. The first inaugural session of the workshop was presided over by the Principal of the College Prof. Sudha Katyal and Ms. Kalika Mehra, Director Active Clothing Co. Pvt. Ltd. Chandigarh. Prof. Sudha katyal discussed the recent trends in Higher Education under RUSA and emphasized on needof increasing access, building equity and enhancing quality education in institutes of higher learning. She informed the participants that as per All India Survey on Hig