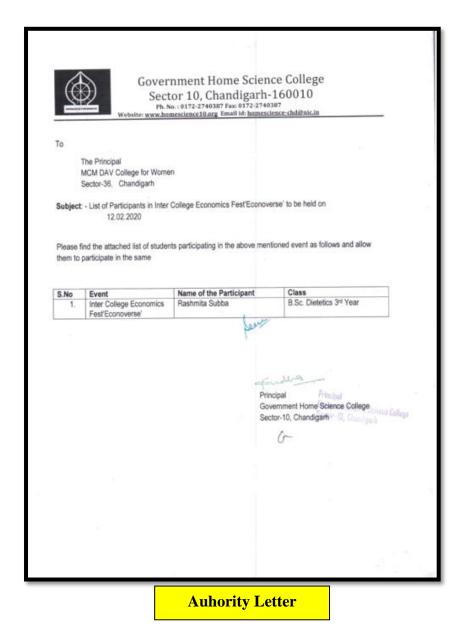

ed for their efforts by the honorable chief guest.

The principal of the college, Prof. Sudha Katyal, applauded the students for petting laurels to the college through their entrepreneurial skills and thereby attracting a large crowd in Rose Festival.

American Constitution School Color Constitution School Color

# 63. Particiption in intercollege Economics Fest 'Econoverse' was held at MCM DAV College for Women

### **February 12<sup>th</sup>, 2020**

Rashmita Subba, a studentof B.Sc. (Dietetics)- 3rd Year bagged third prize in Poster making Competition on the theme 'Digital India' after competing with a number of other students from various colleges and universities of tricity during an intercollege Economics Fest 'Econoverse' was held at MCM DAV College for Women on February 12, 2020.





Rashmita Subba got Third prize in Poster Making Competition at MCM DAV college for women.

### 64. Participation in Chandigarh Urban Festival

### February 09th to February 16th, 2020

Home science girls also participated in the 8-day extravaganza '**Chandigarh Urban Festival**' held from February 09 to February 16, 2020. The Bhangra teamof the college bagged 2nd prize while the aerobics team won the consolation prize. The performances were highly appreciated by the spectators



**Brochure** 

## List of Participants for Stall at Rose Festival and Urban Festival 2020

| S.No | Class                  | Roll No | name                  |
|------|------------------------|---------|-----------------------|
| 1.   | B.Sc Home Science - II | 01/18   | Isha                  |
| 2.   | B.Sc Ho