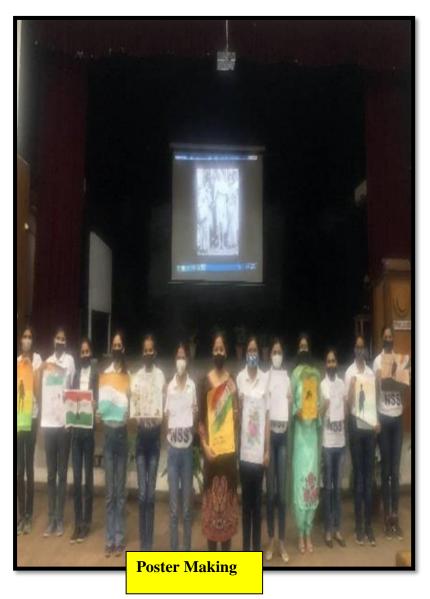

#### 1. Poster and Slogan Writing Competition on National Youth Day

#### **August 16th, 2017**

NSS wing and Art Departmentof Government Home Science Collage, Chandigarh organised Poster and Slogan Writing Competitions on the eveof Independence Day AND National Youth Day. The Principal Prof. Sudha Katyal and Prof. Reetinder Brar along with NSS Programmeofficers Mrs. Chhaya Verma and Mrs. Seema judged the posters and slogans. Khushboo, Tanya, Alka and Nishthaof B.Sc H.Sc 3<sup>rd</sup> semester won 1<sup>st</sup>, 2<sup>nd</sup>, 3<sup>rd</sup>, and consolation prize in Poster Making whereas Harsimran, Navpreet, Anu and Harsdeep won 1<sup>st</sup>, 2<sup>nd</sup>, 3<sup>rd</sup> and consolation prize in Slogan Writing respectively.