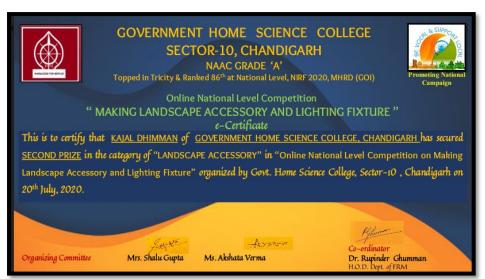

ge For<br>Women, Chandigarh          | CONSOLATION |

### LANDSCAPE ACCESSORY

| NAME OF THE PARTICIPANT | COLLEGE/ UNIVERSITY                                                      | POSITION    |
|-------------------------|--------------------------------------------------------------------------|-------------|
| SANNATI                 | GOVERNMENT HOME SCIENCE<br>COLLEGE, CHANDIGARH                           | FIRST       |
| KAJAL DHIMAN            | GOVERNMENT HOME SCIENCE COLLEGE, CHANDIGARH                              | SECOND      |
| ADITI THAKUR            | MOHANLAL HARGOVINDAS<br>COLLEGE OF HOME SCIENCE<br>AND SCIENCE FOR WOMEN | THIRD       |
| VEDIKA SEHGAL           | GOVERNMENT HOME SCIENCE<br>COLLEGE, CHANDIGARH                           | CONSOLATION |

































#### List of Participants for Landscape Accessory and Lighting Fixtures 2020

| 7/10/2020 11:39:47 | Parol kiniai c           | Home science                | 6 sem               | S. M. Patel Clg of home s   | 9712177447    | Mini Gardens            | Pargi kinjai                                 |
|--------------------|--------------------------|-----------------------------|---------------------|-----------------------------|---------------|-------------------------|----------------------------------------------|
|                    |                          |                             |                     |                             |               |                         | ,                                            |
|                    |