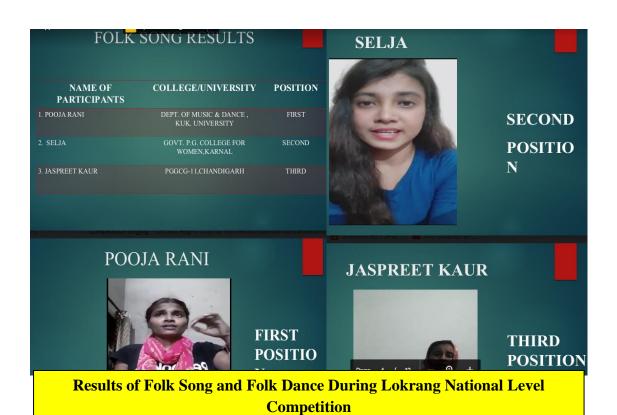

iversity of Baroda was the judgeof the Folk Dance competition. As many as 32 registrations were received from a number of colleges. For folk song competition, Pooja Rani, fromKurukshetra University stood first; Selja, Government P.G. College for Women bagged the second prize whereas Jaspreet Kaur, PGGCG-11,Chd, won the third prize. In folk dance competition, Neha Mehra, Government College for girls, Ludhiana bagged first prize, Anjali Verma, Banasthali Vidyapath, Rajasthan won the second prize and Pooja, Government P.G. College for women, Karnal bagged the third prize.



#### **Results of Lokrang**

#### https://www.youtube.com/watch?v=-WPwNhShkzE

Link to the report of the event: <a href="https://homescience10.ac.in/news-events?page=8">https://homescience10.ac.in/news-events?page=8</a>





### Participants For National Level Online Folk Song and Folk Dance Competition - Lokrang

#### Folk Dance (Solo)

| S.No | Name Of Participant | Name Of The Institute                                                      | Class                                    |
|------|---------------------|----------------------------------------------------------------------------|------------------------------------------|
| 1.   | Anjali Verma        | Banasthali University                                                      | B.A.                                     |
| 2.   | Deepali Gupta       | Government Home Science<br>College, Sec - 10, Chd                          | Bsc. Hsc. Hdfr 6th Sen                   |
| 3.   | Ekta Parmar         | Shree Arjun lal Hirani Performing<br>Arts Coll