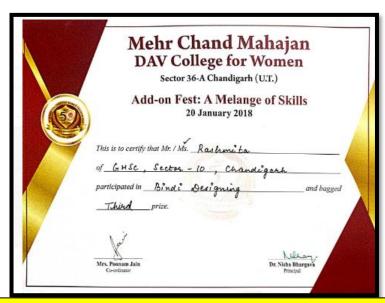

| ECO- RANGOLI             | MRINALINI (BSc. H.Sc 2 <sup>ND</sup> SEM)     ALKA (BSc: H.Sc 4 <sup>TH</sup> SEM)       |
| 4.     | BINDI MAKING             | RASHMITTA (BSc. H.Sc 2 <sup>MD</sup> SEM)     RUBINA (BSc. H.Sc 2 <sup>MD</sup> SEM)     |
| 5.     | TATTOO MAKING WITH HEENA | 1.KAMINI (BSc. H.Sc 2 <sup>ND</sup> SEM)<br>2.PRACHI (BSc. H.Sc 4 <sup>TH</sup> SEM)     |

Thanking you

EVENT COORDINATOR/ HOD

Family Resource Management DR. RUPINDER KAUR GHUMAN Principal

Government Home Science College

Sector-10, Chandigarh



#### Link of the newsletter:

https://homescience10.ac.in/storage/pages/college\_news\_letter/newletter\_2018.pdf

Link to the report of the event: <a href="https://homescience10.ac.in/news-events?page=13">https://homescience10.ac.in/news-events?page=13</a>



Rashmita Subba won 3<sup>rd</sup> prize in Bindi Designing in MCM DAV College, Chandigarh Add-on Fest

## 19. Participation in 9th Panjab University Rose Festival

# February 9<sup>th</sup> – 11<sup>th</sup>,2018

The ART Department of Government Home Science College participated in P.U. Rose Festival, Chandigarh from 9th – 11th February. Studentsof B.Sc. H.Sc. 2nd year presented an artistic displayof handwork with a professional touch like painted pots, dupattas, Bedsheet murals, Mirrors, Paper Bags, File folders etc. The products got a tremendous response at the event. The highlight was the set upof stalls for Tattoo, Mehendi and Braiding. A Selfie corner was also created which attracted a number of people around.



**CIRCULAR** 



Students of B.Sc. H.Sc. 2nd year displayed their han