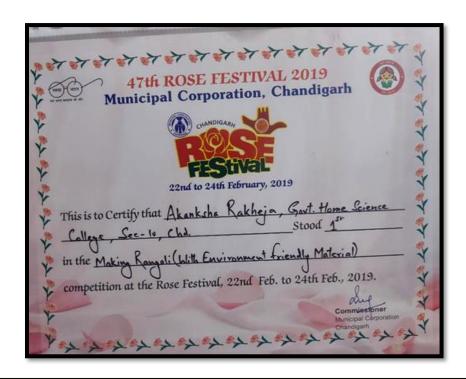

# GOVERNMENT HOME SCIENCE COLLEGE SECTOR-10, CHANDIGARH

NAAC ACCREDITED GRADE 'A'
NIRF INDIA RANKINGS 2022 by Ministry of Education, GOI: 46th

Assessment & Accreditation by NAAC
CRITERION-V
STUDENT SUPPORT AND PROGRESSION