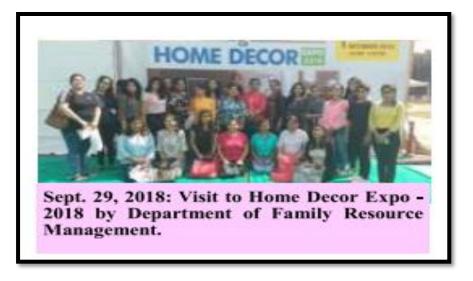

# GOVERNMENT HOME SCIENCE COLLEGE SECTOR-10, CHANDIGARH

NAAC ACCREDITED GRADE 'A'
NIRF INDIA RANKINGS 2022 by Ministry of Education, GOI: 46th

Assessment & Accreditation by NAAC
CRITERION-V
STUDENT SUPPORT AND PROGRESSION