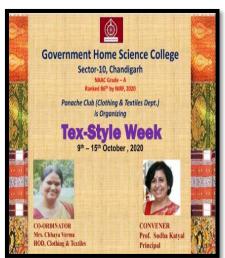

participated in Online Caption Contest on the theme Nature organizes by MCM DAV college for women, sec-36, chandingarh and was awarded consolation prize.



#### 94. Textile Week 2020

#### October 12th - 15th, 2020

In order to encourage the spiritof keeping the traditional art forms alive and entrepreneurship development amongst students, Government Home Science College organized an online workshop cum demonstration session on painting inspired by Rogan Art on 12<sup>th</sup> October 2020. The workshop was conducted by Ms. JAYA DUGGAL, Trained Fevicryl Expert. She demonstrated the technique very patiently and also shared her expertise about the do's and don'tsof the technique. This was an initiative to keep the traditional Rogan art alive in contemporary times by using recent material.





Link to the report of the event: https://homescience10.ac.in/news-events?page=7

**Brochure of Textile Week and Rogan Art** 

### List of Students for Rogan Art Workshop

### List of Students who made article for Rogan Art Workshop held on $$12^{\rm th}$$ October 2020

| S.No | Name             | Class                                | Roll No |
|------|------------------|--------------------------------------|---------|
| 1.   | Akanksha Rakheja | Bsc.Hsc 3rd year                     | 25      |
| 2.   | Babli            | Bsc fashion designing 3rd semester   | 835     |
| 3.   | Indu             | M.Sc (2nd yr)                        | 654     |
| 4.   | Palak Chandel    | Bsc fashion desinging sem 1          | 812     |
| 5.   | Jyoti morya      | Bsc fashion designing 1st year