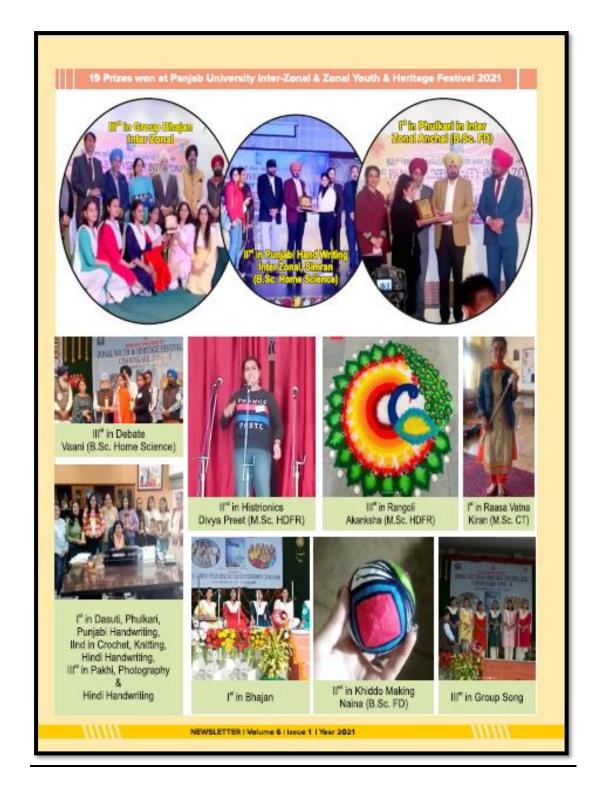

|                                         | Govt Hom                         | e Science College<br>Chandigarb/lage |



#### **Link of the Newsletter:**

 $\underline{https://homescience10.ac.in/storage/pages/college\_news\_letter/College\%20Newsletter}\\ \underline{\%202021.pdf}$ 



Harleen Kaur Won 1st Prize in Bhajan at University Level in Panjab University Zonal Youth and Heritage Festival



Sirounika Won 1st Prize in Bhajan at University Level in Panjab University Zonal Youth and Heritage Festival

| Page 1                                      |                                                               |                                         |
|---------------------------------------------|---------------------------------------------------------------|-----------------------------------------|
| 0,3                                         |