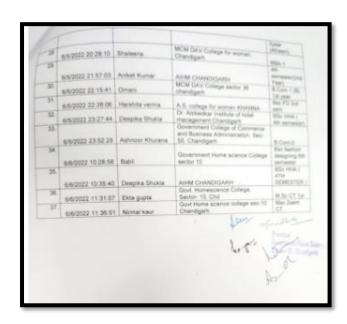

| AS Women college, Aharma                                                 | designing                                |



### 157. 56th Annual Athletic Meet held at Home Science College

#### 08.06.22

Government Home Science College celebrated its 56th Annual Athletic Meet with great zeal and fervor on June 7th and 8th,2022. The two-day sporting event including the semi-finals and finals began with the inauguration by Prof.Sudha Katyal, Principalof the College. The Presidency Torch was carried by sports starsof the college. The day was filled with fervor and excitement experienced amidst thrills, shrills and cheers.

Students enthusiastically participated in various track events and races viz. 50mt., 100 mt., 200 mt. and 400 mt. relay races; long jump, discus throw, shot put throw, javelin throw etc. and fun races like three legged race, sack race, lemon spoon raceobstacle race to name a few. The most enth