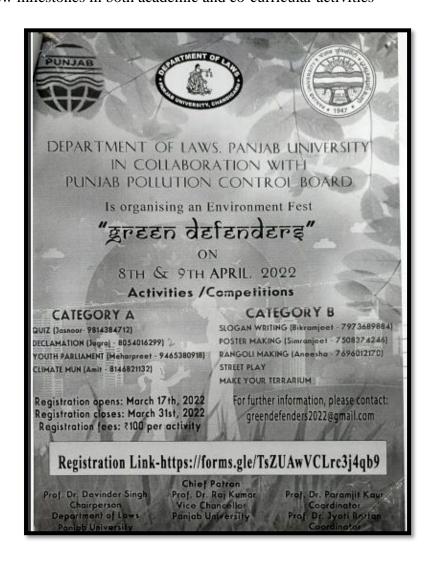

# GOVERNMENT HOME SCIENCE COLLEGE SECTOR-10, CHANDIGARH

NAAC ACCREDITED GRADE 'A'
NIRF INDIA RANKINGS 2022 by Ministry of Education, GOI: 46th

Assessment & Accreditation by NAAC
CRITERION-V
STUDENT SUPPORT AND PROGRESSION