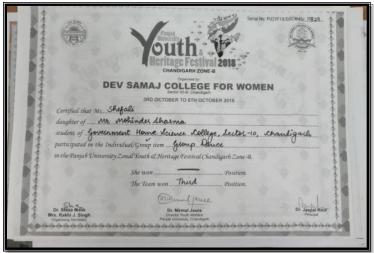

| 56     | B.Sc. (H.Sc.)1 <sup>st</sup> Sem | Wit, National                             |                                     |
| Con<br>I-Mi | nmittee Members<br>s chhaya Chhar<br>s. Neha Nohafher<br>Dr. Priyanka Mo | Pofel- | 4) (                             | Cultural Inchai                           | ac .                                |
| 3 1         | or Priyanka Go                                                           | 6      |                                  | Chandigart                                |                                     |
|             | are monoreet Vi                                                          | 1      |                                  | Chancildea                                |                                     |





















































Media Coverage



#### Link of the

 $newsletter: \underline{https://homescience10.ac.in/storage/pages/college\_news\_letter/zvT9SNdzr7}\\ 54L5yfi6bbVpMv7JeFM50Lu1kSARJA.pdf$ 

#### 32. Session on Image Styling in Home Science College

#### October 11th, 2018

A session of Image Styling was organized on 11th Oct, 2018. The first inaugural session of the workshop was presided over by the Principal of the College Prof. Sudha Katyal and Ms. Kalika Mehra, Director Active Clothing Co. Pvt. Ltd. Chandigarh. Prof. Sudha katyal discussed the recent trends in Higher Education under RUSA and emphasized on needof increasing access, building equity and enhancing quality education in institutes of higher learning. She informed the participants that as per All India Surve