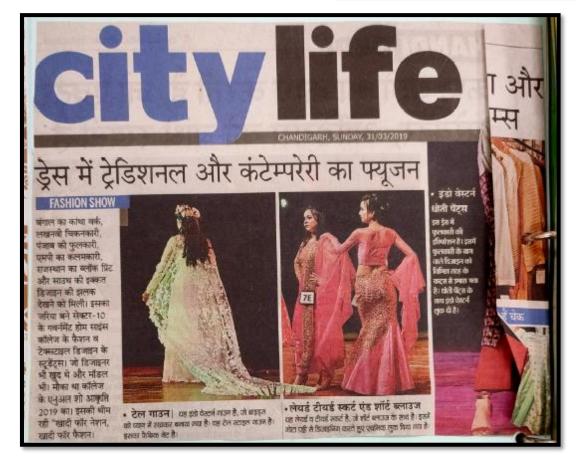

### September 27<sup>th</sup>,2018

On the occasion of World Tourism Day 27th September, the students of Govt. Home Science College, Sector-10 bagged several prizes. Anjuman Brar and Varleen Kaur bagged 1st prize and 1st Consolation Prize respectively in Flower Arrangement Competition. Alka from B.Sc. Home Science (Composite) and Akanksha from 1st Year B.Sc. Home Science participated in Rangoli Competition as a team and and won 3rd prize.