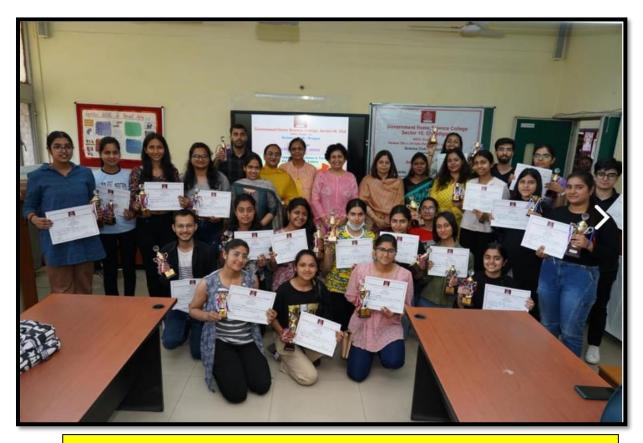

ws.com/content/home-science-students-showcased-their-talent-at-iconic-week-of-azadi-ka-amrit-mahotsav</a>

### 146. Inter-College Science Fest- 22 organised at Home Science College

### 16.03.22

'Science Club- Pragya' of Government Home Science College organized Inter-College Science Fest-2022 on the themeof "Integrated Approach in Science and Technology for Sustainable Future". The event was funded by the Department of Science and Technology and Renewable Energy, Chandigarh. Being a professional college, the integration of science and technology has always been a part and parcelof our academic and co-curricular activities. The rationale for organizing the fest is to acquaint the students not only with the recent technological advancements but also to sharpen their critical bentof mind.



Participants in Inter College Science Fest



### Media Coverage

Link to the newsof the event: <a href="https://www.cityairnews.com/content/inter-college-science-fest-22-organised-at-home-science-college">https://www.cityairnews.com/content/inter-college-science-fest-22-organised-at-home-science-college</a>



#### Participation in Inter College Science Fest



Participation in Inter College Science Fest



#### Participation in Inter College Science Fest



Participation in Inter College Science Fest



 ${\bf Link\ to\ the\ news of\ the\ event: \underline{https://www.cityairnews.com/content/inter-college-science-fest-22-organised-at-home-science-college}$ 

# 147. Participation in Slogan Writing Competition organised by Guru Gobind Singh College For Women, Chandigarh

### 21.03.22

Ek