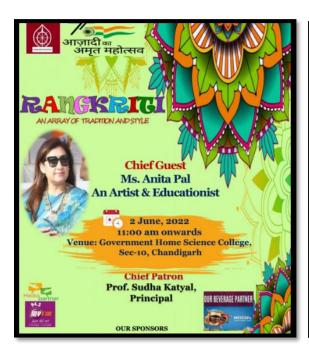

s. In sync with Honorable Prime Minister's key initiativesof Make in India, Vocal for the Local and Swavalamban Bharat, the rationaleof the event was to provide a launchpad for all stakeholders to exhibit their creativity and innovative ideas.Ms. Anita Pal, a renowned artist and educationist was the Chief Guest for the event. She applauded the effortsof the young entrepreneurs and highlighted the importanceof being empowered. She told them to dream big and have the courage to chase the same.

The exhibition "Rangkriti" foregrounds the amalgamation of tradition and style in a harmonious manner. It also provides them with an opportunity to "Earn while they Learn". A wide arrayof attractions were displayed such as designer bags, accessories, mini gardens, cushion covers and healthy recipes.





Rangkriti2022



The exhibition "Rangkriti"

**Link to the newsletter:** 

https://homescience10.ac.in/storage/pages/college\_news\_letter/College%20Newsletter%202021.pdf



Link to the newsof the event: <a href="https://www.cityairnews.com/content/rangkriti-an-extravaganza-of-creativity-showcased-at-home-science">https://www.cityairnews.com/content/rangkriti-an-extravaganza-of-creativity-showcased-at-home-science</a>



The Students showcased their creativity through display of wide array of products ranging from hand painted dupata's, suits, embroidery, oushion covers, phulkari and different wall panels and bags. An inter college cookery competition was organised to promote the use of Millets. More than 52 entities were received from colleges across the city.

NEWSLETTER | Volume 6 |