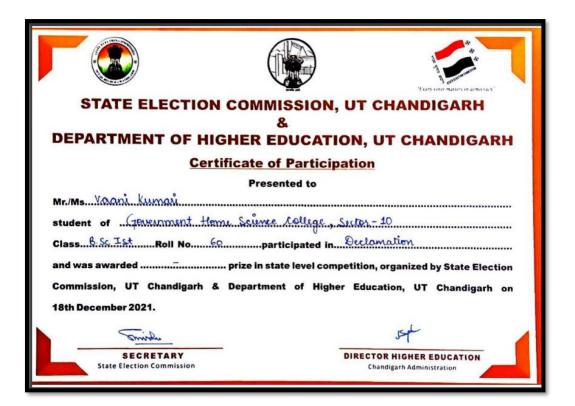

# GOVERNMENT HOME SCIENCE COLLEGE SECTOR-10, CHANDIGARH

NAAC ACCREDITED GRADE 'A'
NIRF INDIA RANKINGS 2022 by Ministry of Education, GOI: 46th

Assessment & Accreditation by NAAC
CRITERION-V
STUDENT SUPPORT AND PROGRESSION