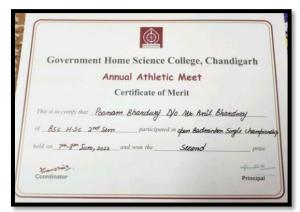

elay races; long jump, discus throw, shot put throw, javelin throw etc. and fun races like three legged race, sack race, lemon spoon raceobstacle race to name a few. The most enthralling event was the tugof war amongst the students. Preesha Satijaof B.Sc(H.Sc) VIth semester (dietetics) was declared as the Best Athlete. The Principal Prof. Sudha Katyal congratulated the prize winners and motivated the students to perform with same zeal and fervour in all future endeavours





Students with staff and Respected Principal Madam of Govt Home Science College during Athletic Meet 2022



Link to the report of the event: <a href="https://homescience10.ac.in/news-events?page=3">https://homescience10.ac.in/news-events?page=3</a>

#### List of Students who participated in Annual Athletic Meet 2022











Participation In Annual Athletic Meet 2022



| Enterin to SEC                                                                                     |
|----------------------------------------------------------------------------------------------------|
| Government Home Science College, Chandigarh                                                        |
| Annual Athletic Meet                                                                               |
| Certificate of Merit                                                                               |
| This is to certify that Sujaya D/o Mr. Manwindet Singh of M.Sc F&N 4msem participated in Sack Race |
| held on 7+11-g+11 June 2022 and won the First prize.                                               |
| Thomself.  Coordinato