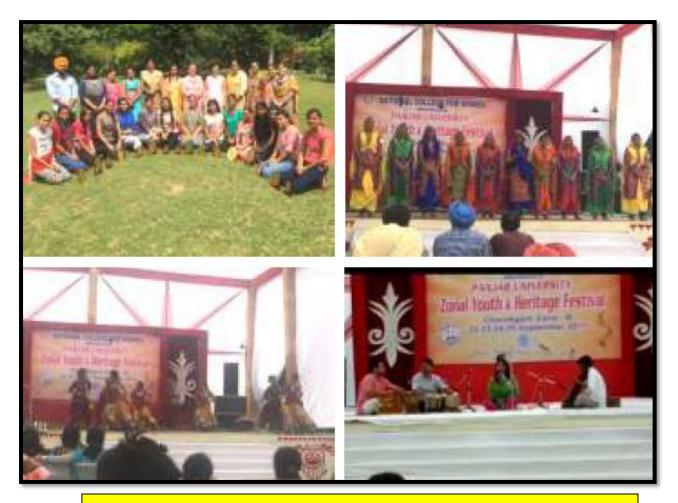

# GOVERNMENT HOME SCIENCE COLLEGE SECTOR-10, CHANDIGARH

NAAC ACCREDITED GRADE 'A'
NIRF INDIA RANKINGS 2022 by Ministry of Education, GOI: 46th

Assessment & Accreditation by NAAC
CRITERION-V
STUDENT SUPPORT AND PROGRESSION