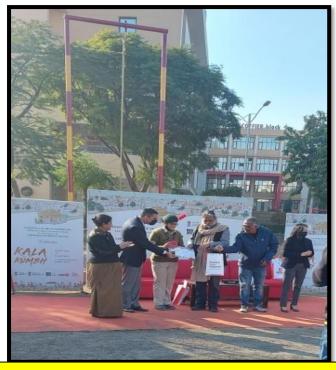

#### 2. Talent Hunt

#### **August 16<sup>th</sup>, 2017**

To give a chance to the new comers of B.Sc Home Science and B.Sc Fashion Designing as well as existing students, to exhibit their hidden talents, talent hunt was organized in collaboration with FM Radio 93.5 Students showcased their talent in singing, dancing, and mimicry skills. Prizes sponsered by 93.5 FM were given away to girls who were appreciated for their talent.