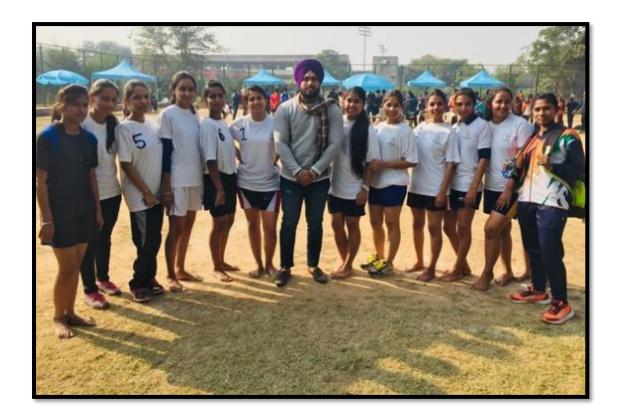

. Participation in 46th Seniors Chandigarh State Kho-Kho Championship 2017

# December 2<sup>nd</sup> -3<sup>rd</sup>, 2017

Kho-Kho teamof Home Science College participated in 46th Seniors Chandigarh State Kho-Kho Championship, 2017 held at Sports Complex, Sector 42, Chandigarh on December 02-03, 2017... Mr. Maha Singh, General Secretaryof Chandigarh Olympic Association was the Chief Guest during the closing ceremony. Number of matches were conducted in the championship. 10 students from Government Home Science College participated enthusiastically with sportsman spirit in Kho-Kho Championship against participants from SD Club. Suraksha Narangof B.Sc Home Science 3rdSemester was the captain of the team. She is also National Level Kho-Kho Player.



**Brochure** 



**Authority Letter** 



Students of GHSC-10 at 46th Seniors Chandigarh State Kho-Kho Championship

Link to the report of the event:

https://homescience10.ac.in/news-events?page=13

# Participation in 46<sup>th</sup> Seniors Chandigarh State Kho-Kho Championship

December 2, 2017

Kho-Kho team of the college participated in 46th Seniors Chandigarh State Kho-Kho Championship, 2017 held at Sports Complex, Sector 42, Chandigarh. Mr. Maha Singh, General Secretary of Chandigarh Olympic Association was the Chief Guest during the closing ceremony. Number of matches were conducted in the championship. 10 students from the College participated enthusiastically with sportsman spirit.



Link of the newsletter:

https://homescience10.ac.in/storage/pages/college\_news\_letter/newletter\_2018.pd

<u>**f**</u>

# 16. Intercl