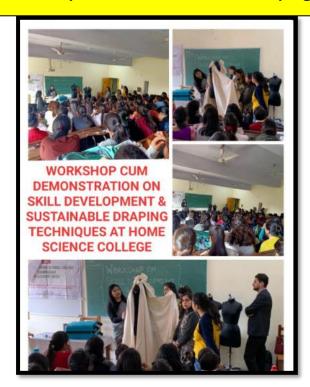

Jharna Joshi, Associate Professor, Universityof Petroleum and Energy studies, Dehradun was the resource person for the workshop. During the workshop, she elaborated the importanceof sustainable fashion and emphasized on sustainable useof fashion products and the fashion system towards greater ecological integrity. Students were demonstrated and equipped with knowledge about the ethical consumptionof fashion products and its various environmental impacts. She demonstrated a number of sustainable draping techniques from reused sarees on the mannequins showcasing gorgeous and luxury eco-styles. At the endof the workshop, students were able to correlate the session with what inspires them the most as a fashion identity.



**Workshop On Skill Development And Sustainable Draping Techniques** 



Link to the <a href="https://homescience10.ac.in/news-events?page=9">https://homescience10.ac.in/news-events?page=9</a>

## List of Students who participated in Draping Workshop

## <u>List of Students who participated in Draping Workshop held on 25<sup>th</sup></u> <u>February 2020</u>

| S.No | Roll No | Name            | Class                         |
|------|---------|-----------------|-------------------------------|
| 1.   | 651/19  | Samiksha        | MSC CT 1st year               |
| 2.   | 652/19  | Khushboo        | MSC CT 1st year               |
| 3.   | 653/19  | Suchita Verma   | MSC CT 1st year               |
| 4.   | 654/19  | Indu Bala       | MSC CT 1st year               |
| 5.   | 655/19  | Mehak Khandpur  | MSC CT 1st year               |
| 6.   | 656/19  | Amandee