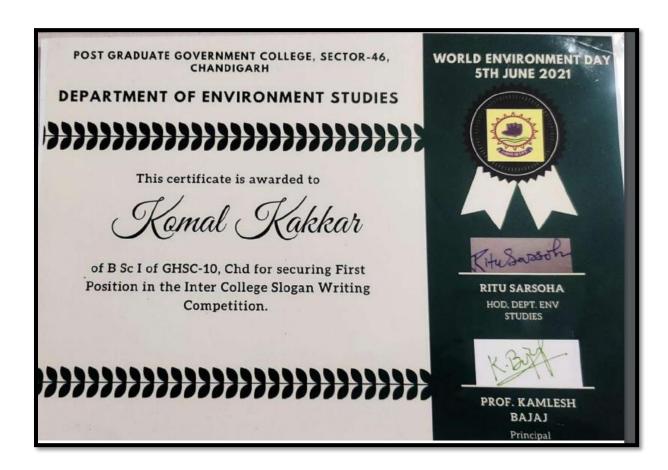

#### 1. Poster and Slogan Writing Competition on National Youth Day

#### **August 16th, 2017**

NSS wing and Art Departmentof Government Home Science Collage, Chandigarh organised Poster and Slogan Writing Competitions on the eveof Independence Day AND National Youth Day. The Principal Prof. Sudha Katyal and Prof. Reetinder Brar along with NSS Programmeofficers Mrs. Chhaya Verma and Mrs. Seema judged the posters and slogans. Khushboo, Tanya, Alka and Nishthaof B.Sc H.Sc 3<sup>rd</sup> semester won 1<sup>st</sup>, 2<sup>nd</sup>, 3<sup>rd</sup>, and consolation prize in Poster Making whereas Harsimran, Navpreet, Anu and Harsdeep won 1<sup>st</sup>, 2<sup>nd</sup>, 3<sup>rd</sup> and consolation prize in Slogan Writing respectively.