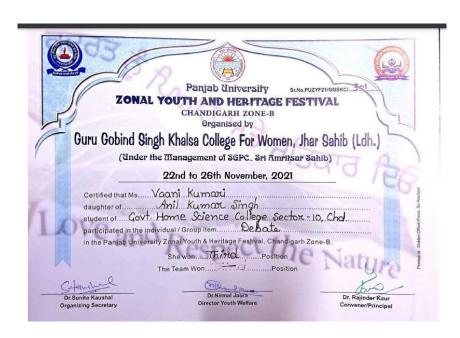

|

Ishita Singh Won 3<sup>rd</sup> Prize in **Photography at University Level in Panjab University Zonal Youth and Heritage**Festival 2021



Vaani Kumari Won 3<sup>rd</sup> Prize in **Debate at University Level in Panjab University Zonal Youth and Heritage Festival** 



Parteek Kaur Won 3<sup>rd</sup> Prize in Installation at University Level in Panjab University Zonal Youth and Heritage Festival

# 128. Participation in Online National Level Competitions organized by Arya PG College, Panipat

### November 26th and 20th, 2021

Arshdeepof B.Sc. Fashion Designing 5th Semester won Second Prize in the categoryof **Tie & Dye** and Kirtiof B.Sc. 1st Semester won Third Prize in **Salad Decoration** in an **Online National Level Competition** organised by **Arya PG College, Panipat (Haryana**), India held on November 26th and 20th, 2021 respectively



Kirti of Govt Home Science College participation in Salad Decoration competition