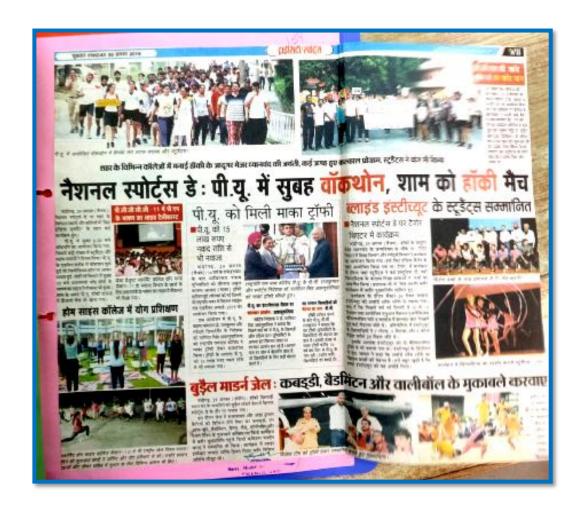

#### 1. Poster and Slogan Writing Competition on National Youth Day

#### **August 16th, 2017**

NSS wing and Art Departmentof Government Home Science Collage, Chandigarh organised Poster and Slogan Writing Competitions on the eveof Independence Day AND National Youth Day. The Principal Prof. Sudha Katyal and Prof. Reetinder Brar along with NSS Programmeofficers Mrs. Chhaya Verma and Mrs. Seema judged the posters and slogans. Khushboo, Tanya, Alka and Nishthaof B.Sc H.Sc 3<sup>rd</sup> semester won 1<sup>st</sup>, 2<sup>nd</sup>, 3<sup>rd</sup>, and consolation prize in Poster Making whereas Harsimran, Navpreet, Anu and Harsdeep won 1<sup>st</sup>, 2<sup>nd</sup>, 3<sup>rd</sup> and consolation prize in Slogan Writing respectively.

**Brochure** 

Judgement of Posters and Slogan Writing Competition by The Principal Prof. Sudha Katyal and Prof. Reetinder Brar along with NSS Programme officers Mrs. Chhaya Verma and Mrs. Seema