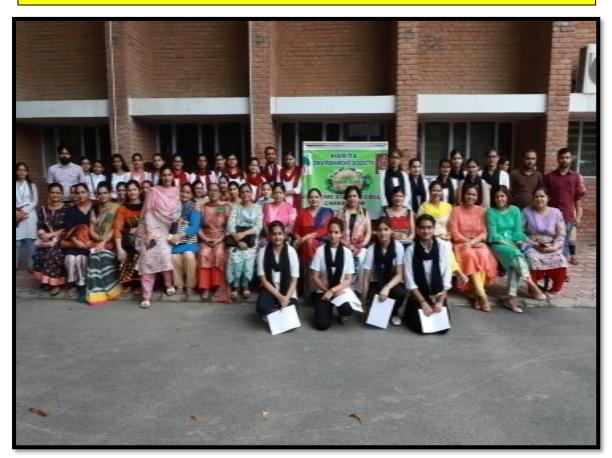

rious colleges participated in the competitions with full zeal and effort.

#### GOVERNMENT HOME SCIENCE COLLEGE SECTOR -10, CHANDIGARH



#### CORDIALLY INVITES YOU TO THE

#### AKSHAY URJA DIWAS INTER COLLEGE COMPETITIONS

Sponsored by

CHANDIGARH RENEWABLE ENERGY AND SCIENCE AND TECHNOLOGY PROMOTION SOCIETY (CREST), CHANDIGARH ADMINISTRATION

14 August-20 August 2018

#### ORGANISING CHAIRPERSON

#### ORGANISING COMMITTEE

PROF. SUDHA KATYAL PRINCIPAL Ms. RANJANA SHARMA 9878330755
Ms. MONA SOIN 9464121752
Dr. SUSHEEL 8054489492
Ms. PRATIBHA 9780389233

Phone No. 0172-2740387 E-Mail: homescience-chd@nic.in Website:www.homescience10.org

**Brochure Of Akshay Urja** 





Students from various colleges including students from Govt Home Science College during Akshav Urja Celebrations 2018



Link to the report of the event: <a href="https://homescience10.ac.in/news-events?page=12">https://homescience10.ac.in/news-events?page=12</a>



Glimpses of Akshay Urja Celebrations 2018

#### Link of the newsletter:

https://homescience10.ac.in/storage/pages/college\_news\_letter/zvT9SNdzr754L5yfi6bbVpMv7JeFM50Lu1kSARJA.pdf

## List of Studentsof GHSC-10 who participated in Akshay Urja 2018

| No | College                                   | Participants | Name                             | Class     | Roll.No | Phn.No.    |
|----|-------------------------------------------|--------------|----------------------------------|-----------|---------|------------|
| 1  | P.G.G.C.G-11                              | 1            | Ravneet Kaur                     | B.Sc. III | 8439    | 981435