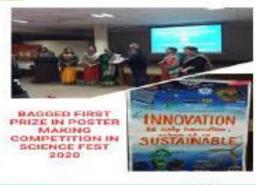

#### 1. Poster and Slogan Writing Competition on National Youth Day

#### **August 16th, 2017**

NSS wing and Art Departmentof Government Home Science Collage, Chandigarh organised Poster and Slogan Writing Competitions on the eveof Independence Day AND National Youth Day. The Principal Prof. Sudha Katyal and Prof. Reetinder Brar along with NSS Programmeofficers Mrs. Chhaya Verma and Mrs. Seema judged the posters and slogans. Khushboo, Tanya, Alka and Nishthaof B.Sc H.Sc 3<sup>rd</sup> semester won 1<sup>st</sup>, 2<sup>nd</sup>, 3<sup>rd</sup>, and consolation prize in Poster Making whereas Harsimran, Navpreet, Anu and Harsdeep won 1<sup>st</sup>, 2<sup>nd</sup>, 3<sup>rd</sup> and consolation prize in Slogan Writing respectively.

**Brochure** 

Judgement of Posters and Slogan Writing Competition by The Principal Prof. Sudha Katyal and Prof. Reetinder Brar along with NSS Programme officers Mrs. Chhaya Verma and Mrs. Seema