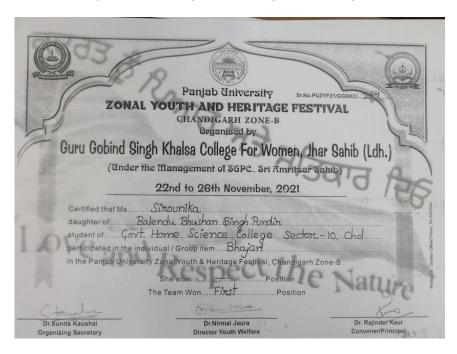

# GOVERNMENT HOME SCIENCE COLLEGE SECTOR-10, CHANDIGARH

NAAC ACCREDITED GRADE 'A'
NIRF INDIA RANKINGS 2022 by Ministry of Education, GOI: 46th

Assessment & Accreditation by NAAC
CRITERION-V
STUDENT SUPPORT AND PROGRESSION