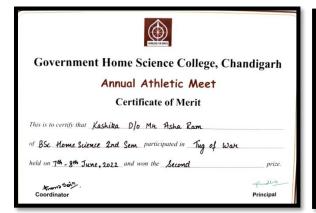

races; long jump, discus throw, shot put throw, javelin throw etc. and fun races like three legged race, sack race, lemon spoon raceobstacle race to name a few. The most enthralling event was the tugof war amongst the students. Preesha Satijaof B.Sc(H.Sc) VIth semester (dietetics) was declared as the Best Athlete. The Principal Prof. Sudha Katyal congratulated the prize winners and motivated the students to perform with same zeal and fervour in all future endeavours





Students with staff and Respected Principal Madam of Govt Home Science College during Athletic Meet 2022



Link to the report of the event: <a href="https://homescience10.ac.in/news-events?page=3">https://homescience10.ac.in/news-events?page=3</a>

#### List of Students who participated in Annual Athletic Meet 2022











Participation In Annual Athletic Meet 2022



| Enterin to SEC                                                                                     |
|----------------------------------------------------------------------------------------------------|
| Government Home Science College, Chandigarh                                                        |
| Annual Athletic Meet                                                                               |
| Certificate of Merit                                                                               |
| This is to certify that Sujaya D/o Mr. Manwindet Singh of M.Sc F&N 4msem participated in Sack Race |
| held on 7+11-g+11 June 2022 and won the First prize.                                               |
| Thomself.  Coordinator  P