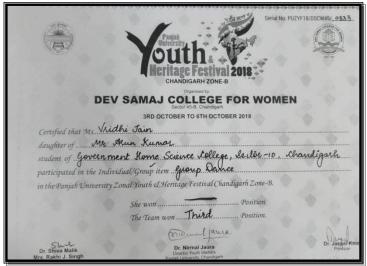

#### 1. Poster and Slogan Writing Competition on National Youth Day

#### **August 16th, 2017**

NSS wing and Art Departmentof Government Home Science Collage, Chandigarh organised Poster and Slogan Writing Competitions on the eveof Independence Day AND National Youth Day. The Principal Prof. Sudha Katyal and Prof. Reetinder Brar along with NSS Programmeofficers Mrs. Chhaya Verma and Mrs. Seema judged the posters and slogans. Khushboo, Tanya, Alka and Nishthaof B.Sc H.Sc 3<sup>rd</sup> semester won 1<sup>st</sup>, 2<sup>nd</sup>, 3<sup>rd</sup>, and consolation prize in Poster Making whereas Harsimran, Navpreet, Anu and Harsdeep won 1<sup>st</sup>, 2<sup>nd</sup>, 3<sup>rd</sup> and consolation prize in Slogan Writing respectively.

**Brochure** 

Judgement of Posters and Slogan Writing Competition by The Principal Prof. Sudha Katyal and Prof. Reetinder Brar along with NSS Programme officers Mrs. Chhaya Verma and Mrs. Seema