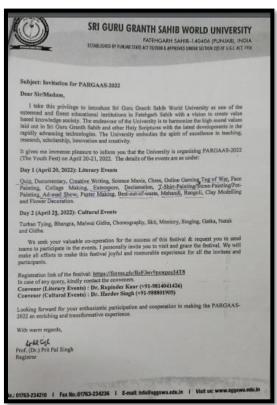

#### NOTICE

Music and Dance Department is organising "Talent Search of is 300m.

Competition" on August 16th, 2017 in the areas of Singing and Dance for the freshners, Old students who have never ever participated in the college functions and keen on participating can also take part.

The students keen on participating should report to Dr. Priyanka and submit the names by 14.8.2017.

Cultural Incharge,

Principal.

August 87, 2017.

**NOTICE** 

Link to the report of the event :  $\underline{\text{https://homescience10.ac.in/news-events?page=14}}$ 