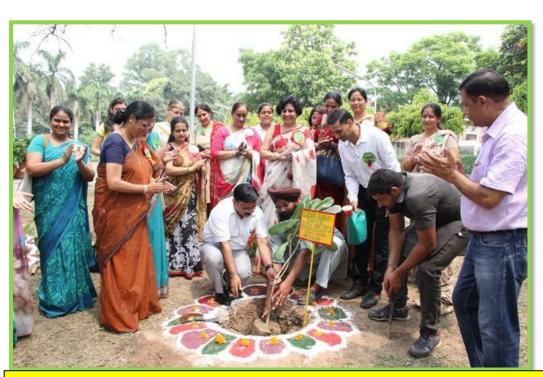

#### 1. Poster and Slogan Writing Competition on National Youth Day

#### **August 16th, 2017**

NSS wing and Art Departmentof Government Home Science Collage, Chandigarh organised Poster and Slogan Writing Competitions on the eveof Independence Day AND National Youth Day. The Principal Prof. Sudha Katyal and Prof. Reetinder Brar along with NSS Programmeofficers Mrs. Chhaya Verma and Mrs. Seema judged the posters and slogans. Khushboo, Tanya, Alka and Nishthaof B.Sc H.Sc 3<sup>rd</sup> semester won 1<sup>st</sup>, 2<sup>nd</sup>, 3<sup>rd</sup>, and consolation prize in Poster Making whereas Harsimran, Navpreet, Anu and Harsdeep won 1<sup>st</sup>, 2<sup>nd</sup>, 3<sup>rd</sup> and consolation prize in Slogan Writing respectively.