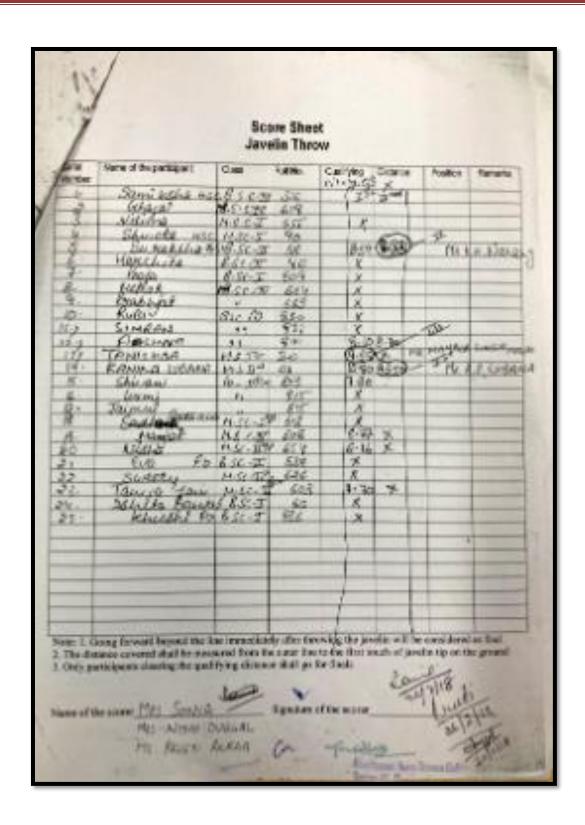

#### **METRIC 5.3.2**

Average number of sports and cultural programs in which students of the Institution participated during last five years (organised by the institution/other institutions)

INDEX

| S.No | Name of the Event                                                                                                                                                               | Page No. |
|------|---------------------------------------------------------------------------------------------------------------------------------------------------------------------------------|----------|
| 1.   | Cultural & Sports Activities in which the studentsof the institute participated organised by the institution/ other institutions 2017-18  Report of the event Circular/Brochure | 5-136    |
| 2.   | <ul> <li>Photos of the Event</li> <li>List of Participants</li> </ul> Cultural & Sports Activities in which the studentsof the                                                  | 138-255  |
|      | institute participated organised by theinstitution/otherinstitutions 2018-19  • Report of the event • Circular/Brochure • Photos of the Event • List of Participants            |          |