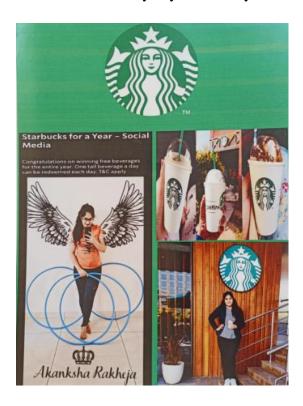

eading along the pathof excellence, Akanksha Rakheja, a student from B.Sc. Home Science (5th Semester), Government Home Science College, Chandigarh participated in confident performer category (i.e. #munchstar and confident innovator #munchstar) on Instagram at a national level which was held from 11 August 2020 to 30 October 2020. As many as 2000 registrations were received from all over India. She was declared as one of the winners in the event and received a rewardof Amazon voucher of 9999 rupees. In addition, she also participated in #starbucksdancechallenge on Instagram at a national level. The event was held from 1 August 2020 to 31 August 2020 wherein she was declared as a winner. As a reward, she will get one tall beverage of her choice from Starbucks every day free for a year.





Akanksha Rakheja won an Amazon Voucher worth Rs. 9999/- in an Online National Level Talent Competition in the category of confident performer of Munch Star. (2020). She also participated in national Level Starbucks Dance Challenge and won Free Starbucks beverages for an entire year.

https://www.instagram.com/p/CEhlTG7hx4f/?igshid=Yzg5MTU1MDY%3D





Akanksha Rakheja won First prize in National Level Advertisement Competition of Cadbury Celebrations Sibling

Superstars which was telecasted on Star Plus. (2020)

Link to the report of the event: <a href="https://homescience10.ac.in/news-events?page=8">https://homescience10.ac.in/news-events?page=8</a>

https://www.instagram.com/p/CDbh2ZfBFJ\_/?igshid=Yzg5MTU1MDY%3D

#### 85. HOME SCIENCE COLLEGE ORGANIZED NATIONAL LEVEL FOLK SONG AND

####