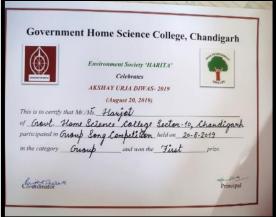

#### 1. Poster and Slogan Writing Competition on National Youth Day

#### **August 16th, 2017**

NSS wing and Art Departmentof Government Home Science Collage, Chandigarh organised Poster and Slogan Writing Competitions on the eveof Independence Day AND National Youth Day. The Principal Prof. Sudha Katyal and Prof. Reetinder Brar along with NSS Programmeofficers Mrs. Chhaya Verma and Mrs. Seema judged the posters and slogans. Khushboo, Tanya, Alka and Nishthaof B.Sc H.Sc 3<sup>rd</sup> semester won 1<sup>st</sup>, 2<sup>nd</sup>, 3<sup>rd</sup>, and consolation prize in Poster Making whereas Harsimran, Navpreet, Anu and Harsdeep won 1<sup>st</sup>, 2<sup>nd</sup>, 3<sup>rd</sup> and consolation prize in Slogan Writing respectively.