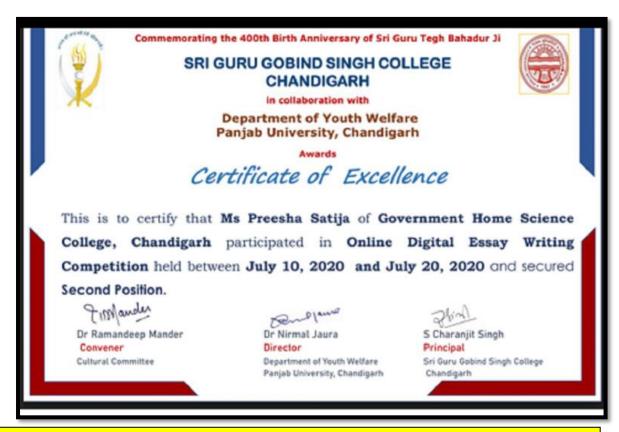

# GOVERNMENT HOME SCIENCE COLLEGE SECTOR-10, CHANDIGARH

NAAC ACCREDITED GRADE 'A'
NIRF INDIA RANKINGS 2022 by Ministry of Education, GOI: 46th

Assessment & Accreditation by NAAC
CRITERION-V
STUDENT SUPPORT AND PROGRESSION

| 3. | Cultural & Sports Activities in which the studentsof the institute participated organised by theinstitution/otherinstitutions 2019-20  Report of the event Circular/Brochure Photos of the Event List of Participants | 257-455 |
|----|-----------------------------------------------------------------------------------------------------------------------------------------------------------------------------------------------------------------------|---------|
| 4. | Cultural & Sports Activities in which the studentsof the institute participated organised by theinstitution/otherinstitutions 2020-21  Report of the event Circular/Brochure Photos of the Event List of Participants | 457-532 |
| 5. | Cultural & Sports Activities in which the studentsof the institute participated organised by theinstitution/otherinstitutions 2021-22  Report of the event Circular/Brochure Photos of the Event List of Participants | 534-784 |
| 6. | Additional Links                                                                                                                                                                                                      | 785     |