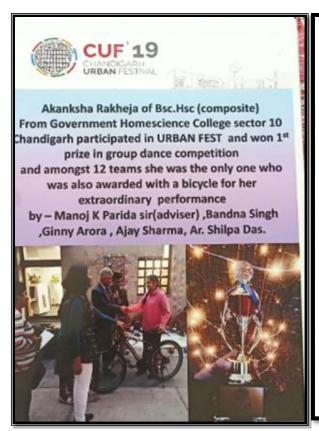

ought laurels to the institution by winning prizes at the Chandigarh Urban Festival 2019. Aerobics studentsof the college won the title for 'Creating Best Vibes' at Chandigarh Urban Festival 2019. Akanksha from B.Sc Home Science 1st Year was awarded for 'Extra ordinary Performance' and was presented with a cycle.

Principalof the college, Prof. Sudha Katyal appreciated and congratulated the students on their brilliant performances as they brought laurels to the institution.





Students participating in Aerobics at Chandigarh Urban Festival 2019



Akanksha rakheja won a bicycle for best performance in Aerobics at Chandigarh Urban Festival 2019

Link to the report of the event : <a href="https://homescience10.ac.in/news-events?page=11">https://homescience10.ac.in/news-events?page=11</a>







Link of the newsletter:

 $\frac{https://homescience10.ac.in/storage/pages/college\_news\_letter/zvT9SNdzr754L5yfi6bbV}{pMv7JeFM50Lu1kSARJA.pdf}$ 

#### 41. Home Science Fest – 2019 A Step to Encourage Entrepreneurship

#### **March 08th ,2019**

The college organised Home Science **Fest** on the campus keeping afloat the spiritof the main motto 'Earn while you learn'. The fest served as a platform for our college students to hone their entrepreneurial skills and have first-hand experienceof having a start-up. Chief Guest, **Sh. B.L. Sharma**, IAS, Education Secretary, Chandigarh Administration and Guestof Honour, Sh. Rubinderjeet Singh Brar, Director Higher Education, Chandigarh Administration, inaugurated the fest. Director Social Welfare Mrs. Navjot Kaur and Session Judge **Sh. Ma