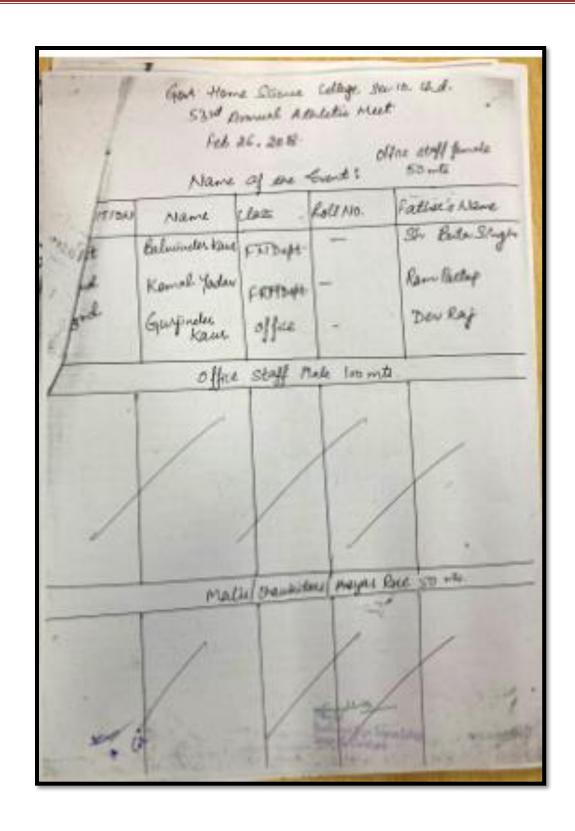

| 10000    | X                          |





#### Score Sheet Discus Throw Addit. Qualifying Distance Name of the purboaset. Class Profess BARRIE DOM: While Roman Bees 60 52-3= 5-3s ASC.X 6.53 Milama 图(京) 图10 12.7 Kambak. Acides. PER ENGLIST CHARLEST PRODUCED Hittoph Hopel H St. 18 west to de -3- ME MODELE CHICH The market with P40 940 Albana Ft 8 SC-II Significan 10 855 I RESEARCE TO \$-76 p.47 Entry 32 THE PLEASE BROKEN? 11/1/22/19 ECHARCHA HIS GEC-11 31. Harrista Escar 543 12. 500. 150 Sec. 35-E 0- 30 Almania Mark 16 16.70 19-14 MAGE appar Mi. 34/33[3-57 E-00-30 13-Elys To 18. X Fleehille 28 Note: I Going toward out of the casels immediately after thereing the doors will be considered as their 2. The distance sewared shall be measured from the come of the simile to the nearest first week of disease on the ground 3. Only partic