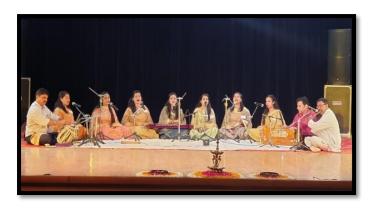

. Amongst the Heritage Art and craft category, Rozen Kaur of M.Sc. (CT)- 2<sup>nd</sup> Year won 2<sup>nd</sup> prize in ennu making and Shikha Bansalof M.Sc. (CT)- 2<sup>nd</sup> Year won 2<sup>nd</sup> prize in knitting. In Music, college secured third position in both Bhajan and Group song category. Mrinalini of B.Sc. (Dietetics)-3<sup>rd</sup> Year won 3<sup>rd</sup> prize in Geet. In literary items, Somya of M.Sc. Home Science-2<sup>nd</sup> year won 3<sup>rd</sup> prize in English poetry writing competition, whereas Harshpreetof B.Sc. Home Science-2<sup>nd</sup> year won third prize in English handwriting competition. Kajal Dubey of MSc (CT) 2<sup>nd</sup> year bagged third prize in khiddo making and in theatre items college won 3<sup>rd</sup> prize in one act play



**Brochure** 







Students participating in Panjab University Zonal Youth and Heritage Festival 2019

301

#### **List of Youth Festival Participants 2019**

|     |                   | with an  | otember, 2019 to 27                        | * September, 2019