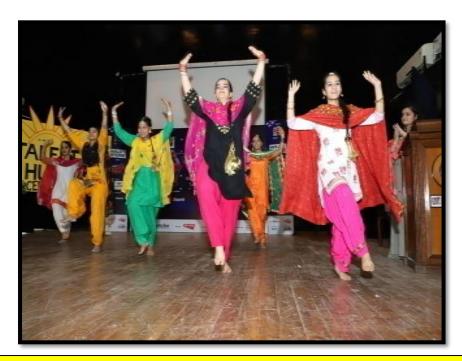

#### 2. Talent Hunt

#### **August 16<sup>th</sup>, 2017**

To give a chance to the new comers of B.Sc Home Science and B.Sc Fashion Designing as well as existing students, to exhibit their hidden talents, talent hunt was organized in collaboration with FM Radio 93.5 Students showcased their talent in singing, dancing, and mimicry skills. Prizes sponsered by 93.5 FM were given away to girls who were appreciated for their talent.

#### NOTICE

Music and Dance Department is organising "Talent Search of is 300m.

Competition" on August 16th, 2017 in the areas of Singing and Dance for the freshners, Old students who have never ever participated in the college functions and keen on participating can also take part.

The students keen on participating should report to Dr. Priyanka and submit the names by 14.8.2017.

Cultural Incharge,

Principal.

August 87, 2017.

**NOTICE** 

Link to the report of the event :  $\underline{\text{https://homescience10.ac.in/news-events?page=14}}$ 