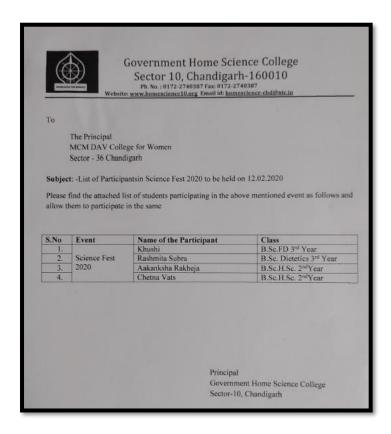

ing the Science Fest-2020 held at MCM DAV College for Women on the theme 'Emerging Trends in science and Technology'. Khushi from from B.Sc. (Fashion Designing) - 3rd Year bagged 1st prize in Green fashion Show showcasing sustainable lifestyle clothing. She designed a dress whose upper top resembled a solar panel and bottom skirt resembling solar energy highlighting the processof utilizing solar energy for production of electricity. She won the titleof 'Eco-Friendly Queen'. Rashmita Subba from B.Sc. (Dietetics) - 3rd Year bagged first prize in Poster making Competition. She depicted sustainable features as well as eco-friendly raw sources for sustainable development in her poster. Akanksha Rakheja and Chetna Vats from B.Sc. (Home Science) – 2nd Year won first prize in Scientific Rangoli.











Students of Govt Home Science College participation in PU
Athletic Meet

Link to the <a href="https://homescience10.ac.in/news-events?page=9">https://homescience10.ac.in/news-events?page=9</a>

CITY AIR NEWS

67

#### TALENT OF HOME SCIENTISTS GALORE IN SKY 17 Feb 2020



Chardigaet: A currier of students of Government Home balence Cellege showcasse they talents at vaccous events and competitions and brought stores to catego.

Southern begged a number of proces during the Science Fest 2020 hold at MCM DWV College for Wintern on the there. Emerging Trends in access and Technology, Rhoshis transition 8 Sc. (Fashian Designing). 3nd Year Degged 1st process Green feedom Show abswearing sustainable Missing extension. She independ a dissert process of utilizing substantian and bottom sk