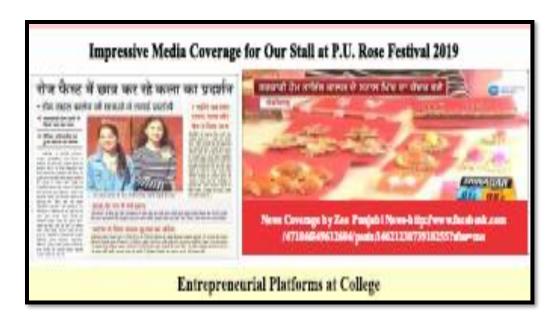

B.Sc Home Science 3 <sup>rd</sup> sem  |
| 91  | 123/17 | APREET BUTTAR       | B.Sc Home Science 3 <sup>rd</sup> sem  |
| 92  | 124/17 | MANSI SAHAI         | B.Sc Home Science 3 <sup>rd</sup> sem  |
| 93  | 125/17 | BHAWNA MEHRA        | 8.5c Home Science 3 <sup>rd</sup> sem  |
| 94  | 126/17 | SHRIYA HANDA        | B.Sc Home Science 3rd sem              |
| 95  | 127/17 | ANCHAL              | 8.5c Home Science 3 <sup>rd</sup> sem  |
| 96  | 128/17 | TAVLEEN KAUR        | B.Sc Home Science 3rd sem              |
| 97  | 129/16 | MUKTA               | 8.% Home Science 3rd sem               |

Controlled From Indian College Sector-10, County such



#### **Media Coverage**



Full news Link: <a href="https://www.paigaam.in/2019/08/02/47741/">https://www.paigaam.in/2019/08/02/47741/</a>



#### Link of the newsletter:

 $\frac{https://homescience10.ac.in/storage/pages/college\_news\_letter/zvT9SNdzr754L5yfi6bbV}{pMv7JeFM50Lu1kSARJA.pdf}$ 

#### 40. Participation in Chandigarh Urban Festival 2019

#### **February 24th, 2019**

Studentsof Government Home Science College brought laurels to the institution by winning prizes at the Chandigarh Urban Festival 2019. Aerobics studentsof the college won the title for 'Creating Best Vibes' at Chandigarh Urban Festival 2019. Akanksha from B.Sc Home Science 1st Year was awarded for 'Extra ordinary Performance' and was presented with a cycle.

Principalof the college, Prof. Sudha Katyal appreciated and congratulated the students on their brilliant performances as they brought laurels to the institution.





Students participating in Ae