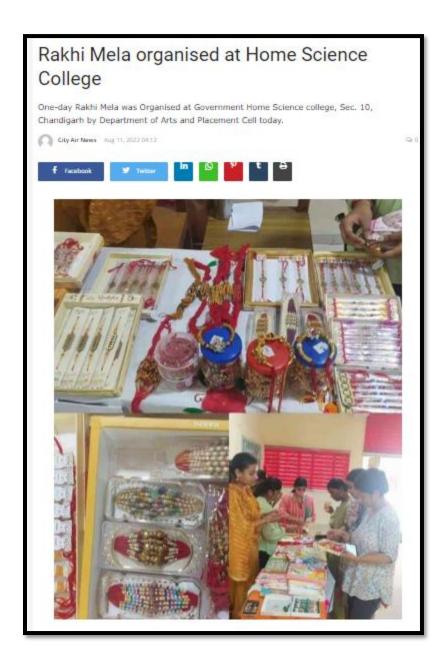

#### 1. Poster and Slogan Writing Competition on National Youth Day

#### **August 16th, 2017**

NSS wing and Art Departmentof Government Home Science Collage, Chandigarh organised Poster and Slogan Writing Competitions on the eveof Independence Day AND National Youth Day. The Principal Prof. Sudha Katyal and Prof. Reetinder Brar along with NSS Programmeofficers Mrs. Chhaya Verma and Mrs. Seema judged the posters and slogans. Khushboo, Tanya, Alka and Nishthaof B.Sc H.Sc 3<sup>rd</sup> semester won 1<sup>st</sup>, 2<sup>nd</sup>, 3<sup>rd</sup>, and consolation prize in Poster Making whereas Harsimran, Navpreet, Anu and Harsdeep won 1<sup>st</sup>, 2<sup>nd</sup>, 3<sup>rd</sup> and consolation prize in Slogan Writing respectively.