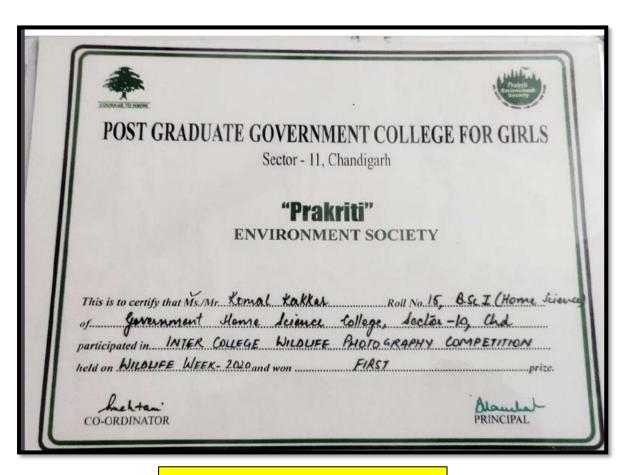

petition on the theme "Sustaining Life on Earth" organized by

Environment Society-VASUDHA during Wildlife Week Celebration from 2nd to 8th October 2020.

Mrs. Lucky Malhotra
Convenor
(Environment Society)

Mrs. Harpreet Kaur Co-ordinator (Environment Society)

Dr. Jatinder Kaur Principal

\*\* This is a computer generated e-certificate & does not require signature

## 92. Participation in Inter College Wildlife photography competition organized by Post Graduate Govt. College for Girls, Sec-11, Chandigarh

#### October 8th, 2020

Komal Kakkarof B.Sc Home Science 1<sup>st</sup> year participated in Inter College Wildlife photography and Inter College mimicry competition organized by Post Graduate Govt. College for Girls, Sec-11, Chandigarh and won first prize and third prize respectively.





## 93. Participation In Slogan Writing Competition Organised By Mcm Dav College For Women Sec-36 Chandigarh

October 13<sup>th</sup>, 2020

Komal Kakkar participated in Online Caption Contest on the theme Nature organizes by MCM DAV college for women, sec-36, chandingarh and was awarded consolation prize.



#### 94. Textile Week 2020

#### October 12th - 15th, 2020

In order to encourage the spiritof keeping the traditional art forms alive and entrepreneurship development amongst students, Government Home Science College organized an online workshop cum demonstration session on painting inspired by Rogan Art on 12<sup>th</sup> October 2020. The workshop was conducted by Ms. JAYA DUGGAL, Trained Fevicryl Expert. She demonstrated the technique very patiently and also shared her expertis