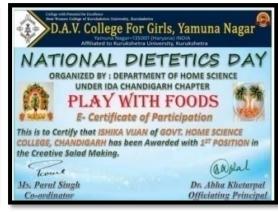

. Home Science (HDFR)- III |  |  |
| 27.       | Noor Talwar       | B.Sc. Home Science (HDFR)- III |  |  |
| 28,       | Karuna            | B.Sc. Home Science (HDFR)- III |  |  |
| 29.       | Surbhi            | B.Sc. Home Science (HDFR)- III |  |  |
| 30.       | Arti Negi         | B.Sc. Home Science (HDFR)- III |  |  |
| 31.       | Sarah Lhingnunnem | B.Sc. Home Science (HDFR)- III |  |  |
| 32.       | Mehak Gill        | B.Sc. Home Science (HDFR)- III |  |  |

# 98. Participation in National Dietetics Day organised by DAV College Yamunanagar

#### **January 15th, 2021**

Happy to share that our students have made us proud again by bagging topmost positions in various competitions organised during National Dietetics Day celebration organised by **DAV College Yamunanagar.** 

















Link to the report of the event: <a href="https://homescience10.ac.in/news-events?page=7">https://homescience10.ac.in/news-events?page=7</a>

### 99. Participation In Online e-poster presentation Competition Organised By Mcm Dav College For Women Sec-36 Chandigarh

Feb 13<sup>th</sup>, 2021

Komal Kakkarof B.Sc Home Science 2<sup>nd</sup> year Participated In Online e-poster presentation Competition on the topic :"Sarojini Naidu : The Bird who shattered all cages" Organised By Mcm Dav College For Women Sec-36 Chandigarh



# 100. Nestle collaborates with Home Science College to celebrate valentine Day

#### Feb 17<sup>th</sup>, 2021

World's largest food and beverage company Nestlé collaborates with Government Home Science College, Sector 10, Chandigarh to celebrate Valentine cho