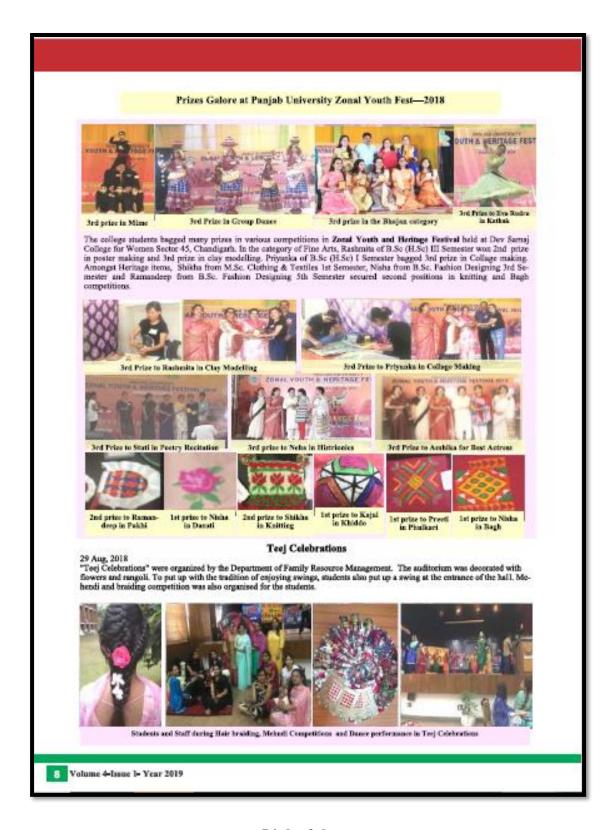

#### 1. Poster and Slogan Writing Competition on National Youth Day

#### **August 16th, 2017**

NSS wing and Art Departmentof Government Home Science Collage, Chandigarh organised Poster and Slogan Writing Competitions on the eveof Independence Day AND National Youth Day. The Principal Prof. Sudha Katyal and Prof. Reetinder Brar along with NSS Programmeofficers Mrs. Chhaya Verma and Mrs. Seema judged the posters and slogans. Khushboo, Tanya, Alka and Nishthaof B.Sc H.Sc 3<sup>rd</sup> semester won 1<sup>st</sup>, 2<sup>nd</sup>, 3<sup>rd</sup>, and consolation prize in Poster Making whereas Harsimran, Navpreet, Anu and Harsdeep won 1<sup>st</sup>, 2<sup>nd</sup>, 3<sup>rd</sup> and consolation prize in Slogan Writing respectively.

**Brochure** 

Judgement of Posters and Slogan Writing Competition by The Principal Prof. Sudha Katyal and Prof. Reetinder Brar along with NSS Programme officers Mrs. Chhaya Verma and Mrs. Seema