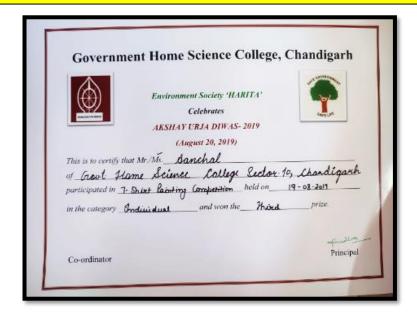

# GOVERNMENT HOME SCIENCE COLLEGE SECTOR-10, CHANDIGARH

NAAC ACCREDITED GRADE 'A'
NIRF INDIA RANKINGS 2022 by Ministry of Education, GOI: 46th

Assessment & Accreditation by NAAC
CRITERION-V
STUDENT SUPPORT AND PROGRESSION