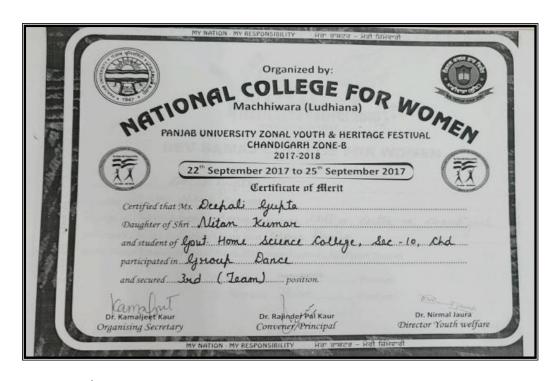

# GOVERNMENT HOME SCIENCE COLLEGE SECTOR-10, CHANDIGARH

NAAC ACCREDITED GRADE 'A'
NIRF INDIA RANKINGS 2022 by Ministry of Education, GOI: 46th

Assessment & Accreditation by NAAC
CRITERION-V
STUDENT SUPPORT AND PROGRESSION