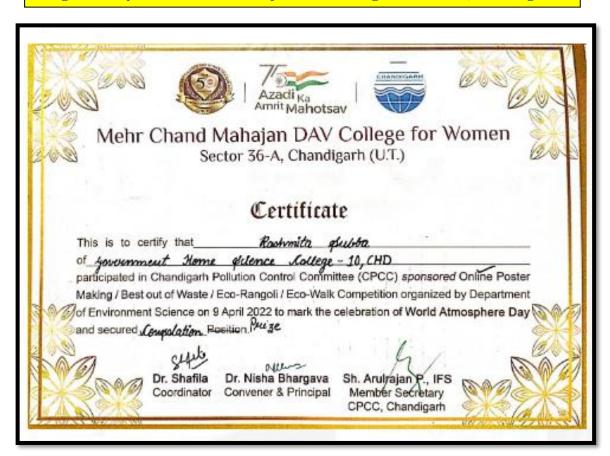

# GOVERNMENT HOME SCIENCE COLLEGE SECTOR-10, CHANDIGARH

NAAC ACCREDITED GRADE 'A'
NIRF INDIA RANKINGS 2022 by Ministry of Education, GOI: 46th

Assessment & Accreditation by NAAC
CRITERION-V
STUDENT SUPPORT AND PROGRESSION