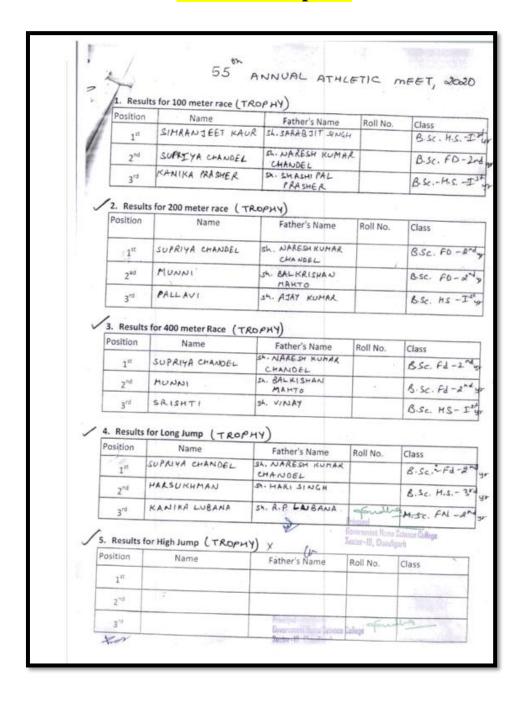

thy eating. Maheshinder Singh Sidhu, Councillorof Ward no.1, was the Guestof Honour for the day. Principal Prof. Sudha Katyal gave a floral welcome to the chief guest and introduced her to the audience. The chief guest congratulated the prize winners and motivated the students to perform with same zeal and fervor in all future endeavors. Supriya Chandelof BSc. Fashion Designing 4<sup>th</sup> Sem was declared as the best athlete. The event was supported and sponsored by Oppo and Red FM umbrellas. Unichem's feminine hygiene brand Sofy collaborated with the college in this event to create awareness about maintaining hygiene in routine life



Link to the <a href="https://homescience10.ac.in/news-events?page=9">https://homescience10.ac.in/news-events?page=9</a>

### **List of Participants**



| Position                                        | Name                                                            | Enthod's Money                                                       | Roll No.                                                  | CI.                                                                      |
|-------------------------------------------------|-----------------------------------------------------------------|----------------------------------------------------------------------|-----------------------------------------------------------|--------------------------------------------------------------------------|
| 1000                                            | 140mg                                                           | Father's Name