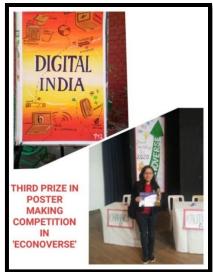

Science Fest-2020 held at MCM DAV College for Women on the theme 'Emerging Trends in science and Technology'. Khushi from from B.Sc. (Fashion Designing) - 3rd Year bagged 1st prize in Green fashion Show showcasing sustainable lifestyle clothing. She designed a dress whose upper top resembled a solar panel and bottom skirt resembling solar energy highlighting the processof utilizing solar energy for production of electricity. She won the titleof 'Eco-Friendly Queen'. Rashmita Subba from B.Sc. (Dietetics) - 3rd Year bagged first prize in Poster making Competition. She depicted sustainable features as well as eco-friendly raw sources for sustainable development in her poster. Akanksha Rakheja and Chetna Vats from B.Sc. (Home Science) – 2nd Year won first prize in Scientific Rangoli.











Students of Govt Home Science College participation in PU
Athletic Meet

Link to the <a href="https://homescience10.ac.in/news-events?page=9">https://homescience10.ac.in/news-events?page=9</a>

CITY AIR NEWS

67

#### TALENT OF HOME SCIENTISTS GALORE IN SKY 17 Feb 2020



Chardigaet: A currier of students of Government Home balence Cellege showcasse they talents at vaccous events and competitions and brought stores to catego.

Southern begged a number of proces during the Science Fest 2020 hold at MCM DWV College for Wintern on the there. Emerging Trends in access and Technology, Rhoshis transition 8 Sc. (Fashian Designing). 3nd Year Degged 1st process Green feedom Show abswearing sustainable Missing extension. She independ a dissert process of utilizing substantian and bottom sket resem