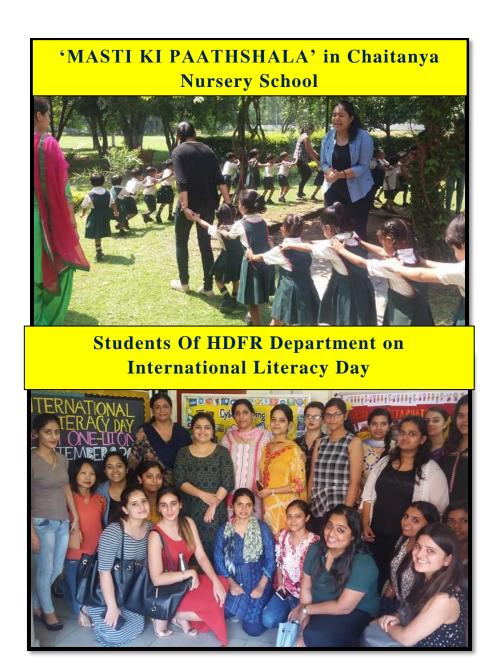

#### 2. Talent Hunt

#### **August 16<sup>th</sup>, 2017**

To give a chance to the new comers of B.Sc Home Science and B.Sc Fashion Designing as well as existing students, to exhibit their hidden talents, talent hunt was organized in collaboration with FM Radio 93.5 Students showcased their talent in singing, dancing, and mimicry skills. Prizes sponsered by 93.5 FM were given away to girls who were appreciated for their talent.