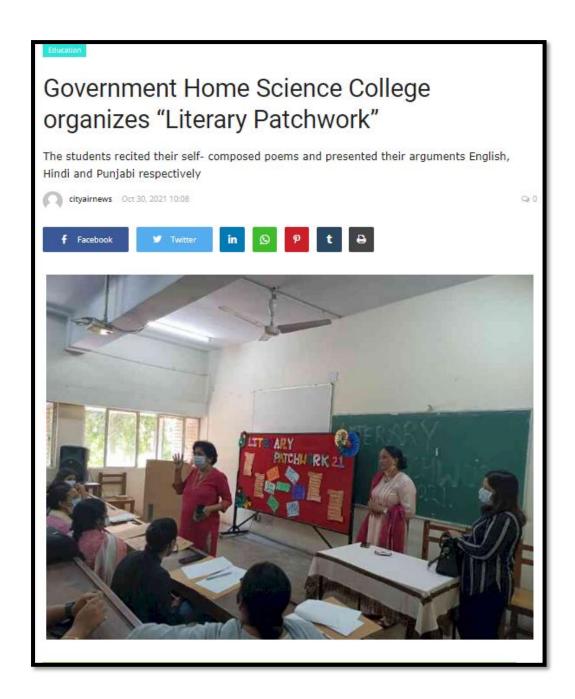

| B.Sc Home Science - II       |
| 143. | 120/20 | Tsering Dolma      | B.Sc Home Science - II       |
| 144. | 21/20  | Vanshika           | B.Sc Home Science - II       |
| 145. | 102/20 | Vipra Arvind Mehta | B.Sc Home Science - II       |
| 146. | 111/20 | Yashika            | B.Sc Home Science - II       |
| 147. | 47/20  | Yashnoor Kaur      | B.Sc Home Science - II       |
| 148. | 807/20 | Arshpreet Kaur     | B.Sc. Fashion Designing - II |
| 149. | 827/20 | Baljeet Kaur       | B.Sc. Fashion Designing - II |
| 150. | 832/20 | Gurleen Kaur       | B.Sc. Fashion Designing - II |
| 151. | 808/20 | Simran Kaur        | B.Sc. Fashion Designing - II |
| 152. | 834/20 | Suditi             | B.Sc. Fashion Designing - II |

Principal Severament Home Selecte College Sector-12, Classingark



### Link to the report of the event:

https://www.cityairnews.com/content/government-home-science-college-organizesliterary-patchwork

## 127. Panjab University Zonal Youth & Heritage Festival Zone-B At Guru Gobind Singh Khalsa College For Women, Jhar Sahib

## November 23<sup>rd</sup>, 2021

The studentsof Government Home Science College bagged many prizes in various competitions of during Panjab University Zonal Youth and Heritage Festival Zone-B held at Guru Gobind Singh Khalsa College for Women, Jhar Sahib





Students of Govt Home Science College participation in Panjab University Zonal Youth and Heritage festival 2021.





Students of Govt Home Science College with their prizes in Panjab University Zonal Youth and Heritage festival 2021and prize winners along with resoected princ