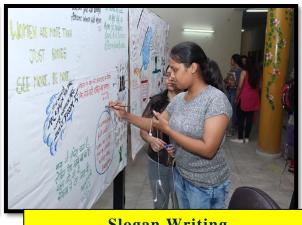

#### 1. Poster and Slogan Writing Competition on National Youth Day

#### **August 16th, 2017**

NSS wing and Art Departmentof Government Home Science Collage, Chandigarh organised Poster and Slogan Writing Competitions on the eveof Independence Day AND National Youth Day. The Principal Prof. Sudha Katyal and Prof. Reetinder Brar along with NSS Programmeofficers Mrs. Chhaya Verma and Mrs. Seema judged the posters and slogans. Khushboo, Tanya, Alka and Nishthaof B.Sc H.Sc 3<sup>rd</sup> semester won 1<sup>st</sup>, 2<sup>nd</sup>, 3<sup>rd</sup>, and consolation prize in Poster Making whereas Harsimran, Navpreet, Anu and Harsdeep won 1<sup>st</sup>, 2<sup>nd</sup>, 3<sup>rd</sup> and consolation prize in Slogan Writing respectively.