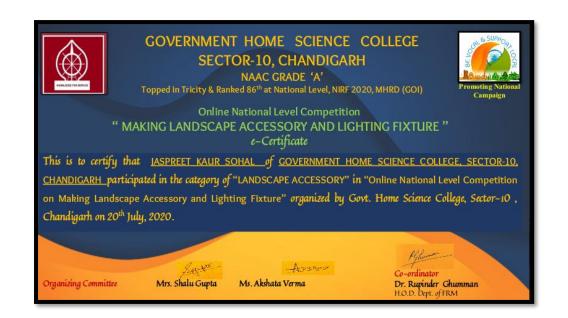

# GOVERNMENT HOME SCIENCE COLLEGE SECTOR-10, CHANDIGARH

NAAC ACCREDITED GRADE 'A'
NIRF INDIA RANKINGS 2022 by Ministry of Education, GOI: 46th

Assessment & Accreditation by NAAC
CRITERION-V
STUDENT SUPPORT AND PROGRESSION

| 3. | Cultural & Sports Activities in which the studentsof the institute participated organised by theinstitution/otherinstitutions 2019-20  Report of the event Circular/Brochure Photos of the Event List of Participants | 257-455 |
|----|-----------------------------------------------------------------------------------------------------------------------------------------------------------------------------------------------------------------------|---------|
| 4. | Cultural & Sports Activities in which the studentsof the institute participated organised by theinstitution/otherinstitutions 2020-21  Report of the event Circular/Brochure Photos of the Event List of Participants | 457-532 |
| 5. | Cultural & Sports Activities in which the studentsof the institute participated organised by theinstitution/otherinstitutions 2021-22  Report of the event Circular/Brochure Photos of the Event List of Participants | 534-784 |
| 6. | Additional Links                                                                                                                                                                                                      | 785     |