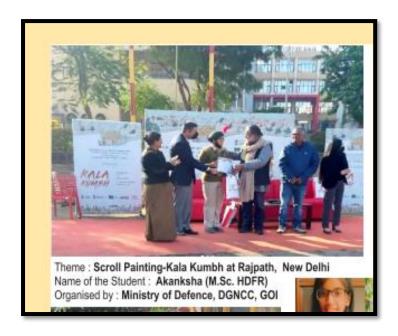

December 2021 - 2nd January, 2022 organised by **Ministryof Defence and DGNCC**, **Governmentof India**. The Scroll Painting was displayed on Rajpath on 26th January 2022 during Republic Day Celebrations. Principalof the College, Prof.Sudha Katyal congratulated the student for bringing laurels to the college

https://www.youtube.com/watch?v=xOI3nvc4zQw

https://twitter.com/ngma\_delhi/status/1476840940375474178?t=ZsjHdqDFQaWN7RK8Jd2YPQ&s=08

https://twitter.com/ngma\_delhi/status/1476237947472990209?t=SCYkWpwvfwyopISu89wlE Q&s=08

https://www.hindustantimes.com/cities/delhi-news/republic-day-2022-celebrations-at-rajpath-to-get-an-artistic-touch-101642141749730-amp.html



Akanksha Rakheja Participated in Republic Day for making Scroll painting which was displayed at Rajpath, New Delhi





#### Link to the newsletter:

https://homescience10.ac.in/storage/pages/college\_news\_letter/College%20Newsletter% 202021.pdf



# 139. National Level Poetry Competition to mark the celebrationsof National Voter's Day 2022

### 25th January 2022

Livjot Kaurof B.Sc. Home Science 1st year bagged 3rd prizeof Rs 3000/ in **National Level Poetry Competition** to mark the celebrationsof National Voter's Day 2022 on the theme 'Even One Vote Makes A Difference' organized by Electoral Literacy Clubof **MCM College, Sector-36, Chandigarh**. Principalof the College, Prof. Sudha Katyal congratulated the student and her mentor.





### Mehr Chand Mahajan DAV College for Women Sector 36-A, Chandigarh (U.T.)



### e-Certificate

|                             | ur                           |