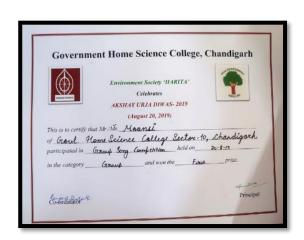

#### 1. Poster and Slogan Writing Competition on National Youth Day

#### **August 16th, 2017**

NSS wing and Art Departmentof Government Home Science Collage, Chandigarh organised Poster and Slogan Writing Competitions on the eveof Independence Day AND National Youth Day. The Principal Prof. Sudha Katyal and Prof. Reetinder Brar along with NSS Programmeofficers Mrs. Chhaya Verma and Mrs. Seema judged the posters and slogans. Khushboo, Tanya, Alka and Nishthaof B.Sc H.Sc 3<sup>rd</sup> semester won 1<sup>st</sup>, 2<sup>nd</sup>, 3<sup>rd</sup>, and consolation prize in Poster Making whereas Harsimran, Navpreet, Anu and Harsdeep won 1<sup>st</sup>, 2<sup>nd</sup>, 3<sup>rd</sup> and consolation prize in Slogan Writing respectively.