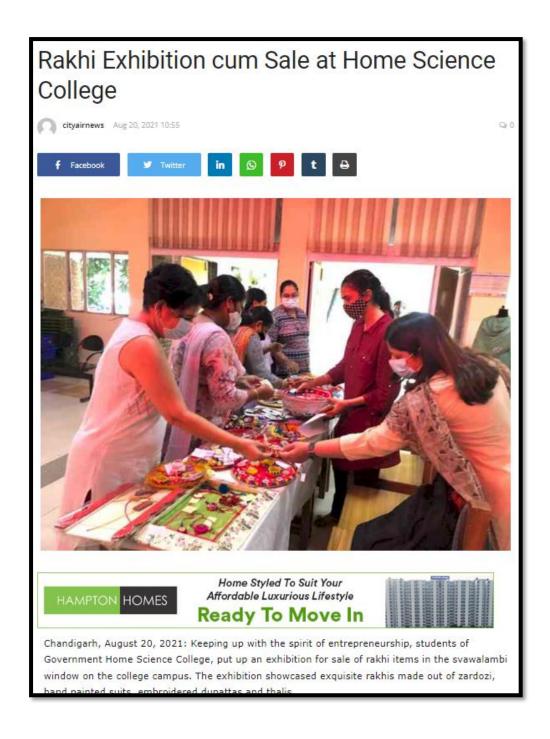

# GOVERNMENT HOME SCIENCE COLLEGE SECTOR-10, CHANDIGARH

NAAC ACCREDITED GRADE 'A'
NIRF INDIA RANKINGS 2022 by Ministry of Education, GOI: 46th

Assessment & Accreditation by NAAC
CRITERION-V
STUDENT SUPPORT AND PROGRESSION