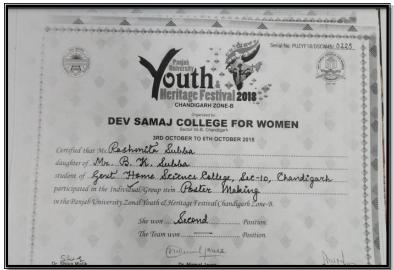

H.Sc.)1 <sup>st</sup> Sem | Wit, National                             |                                     |
| Con<br>I-Mi | nmittee Members<br>s chhaya Chhar<br>s. Neha Nohafher<br>Dr. Priyanka Mo | Pofel- | 4) (                             | Cultural Inchai                           | ac .                                |
| 3 1         | or Priyanka Go                                                           | 6      |                                  | Chandigart                                |                                     |
|             | are monoreet Vi                                                          | 1      |                                  | Chancildea                                |                                     |





















































Media Coverage



#### Link of the

 $newsletter: \underline{https://homescience10.ac.in/storage/pages/college\_news\_letter/zvT9SNdzr7}\\ 54L5yfi6bbVpMv7JeFM50Lu1kSARJA.pdf$ 

#### 32. Session on Image Styling in Home Science College

#### October 11th, 2018

A session of Image Styling was organized on 11th Oct, 2018. The first inaugural session of the workshop was presided over by the Principal of the College Prof. Sudha Katyal and Ms. Kalika Mehra, Director Active Clothing Co. Pvt. Ltd. Chandigarh. Prof. Sudha katyal discussed the recent trends in Higher Education under RUSA and emphasized on needof increasing access, building equity and enhancing quality education in institutes of higher learning. She informed the participants that as per All India Survey on Higher Educat