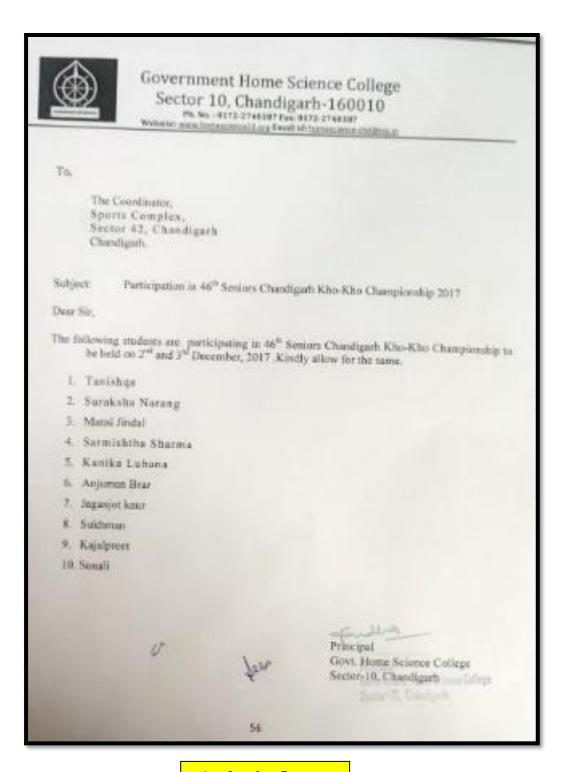

i



Media Coverage

# 15. Participation in 46th Seniors Chandigarh State Kho-Kho Championship 2017

# December 2<sup>nd</sup> -3<sup>rd</sup>, 2017

Kho-Kho teamof Home Science College participated in 46th Seniors Chandigarh State Kho-Kho Championship, 2017 held at Sports Complex, Sector 42, Chandigarh on December 02-03, 2017... Mr. Maha Singh, General Secretaryof Chandigarh Olympic Association was the Chief Guest during the closing ceremony. Number of matches were conducted in the championship. 10 students from Government Home Science College participated enthusiastically with sportsman spirit in Kho-Kho Championship against participants from SD Club. Suraksha Narangof B.Sc Home Science 3rdSemester was the captain of the team. She is also National Level Kho-Kho Player.



**Brochure** 



**Authority Letter** 



Students of GHSC-10 at 46th Seniors Chandigarh State Kho-Kho Championship

Link to the report of the event:

https://homescience10.ac.in/news-events?page=13

# Participation in 46<sup>th</sup> Seniors Chandigarh State Kho-Kho Championship

December 2, 2017

Kho-Kho team of the college participated in 46th Seniors Chandigarh State Kho-Kho Championship, 2017 held at Sports Complex, Sector 42, Chandigarh. Mr. Maha Singh, General Secretary of Chandigarh Olympic Association was the Chief Guest during the closing ceremony. Number of matches were conducted in the championship. 10 students from the College participated enthusiastically with sportsman spirit.



Link of the newsletter:

https://homescience10.ac.in/storage/pages/college\_news\_letter/newletter\_2018.pd

<u