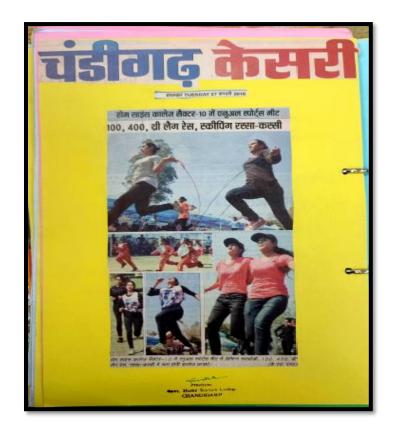

|



February 26, 2018

The college celebrated its 53st annual athletic meet with great zeal and fervor. The sporting event was inaugurated by Principal Prof. Sudha Katyal, followed by the unfurling of the college flag and oath taking ceremony. The event began with the marching of coordinated footsteps of students in the parade led by the sports captain Sarmishtha Sharma. The lighting of the presidency torch was carried by sports stars of the college, Anjuman Brar, Jaganjot Kaur, KanikaLubana, Suraksha Narang and Tanishqa of B.SC. 2nd and 4th semester. The day was filled with fervor and excitement experienced amidst thrills, shrills and cheers.



Link of the





Post Event Media Coverage

## 22. Celebration of Eco-friendly Holi

## March 2<sup>nd</sup>, 2018

The 'Harita' Environment Society of Government Home Science College celebrated the festival of colors, Holi, in its true spirit with great fervor Campusof Government Home Science College was tinted with colored powders in different vivid hues. Taking a step further, students along with faculty members took pledge to use eco-friendly colors and no use of water for Holi celebrations. Students also made and showcased attractive posters revolving around the theme 'Eco-friendly Holi' and 'Save Water'. Principal of the college, Prof. Sudha Katyal, addressed the students and highlighted the significance of celebrating Holi and importance of colors in life. She urged the students and faculty memb