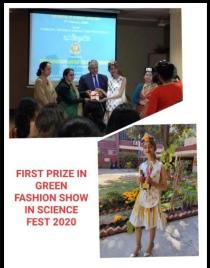

the Science Fest-2020 held at MCM DAV College for Women on the theme 'Emerging Trends in science and Technology'. Khushi from from B.Sc. (Fashion Designing) - 3rd Year bagged 1st prize in Green fashion Show showcasing sustainable lifestyle clothing. She designed a dress whose upper top resembled a solar panel and bottom skirt resembling solar energy highlighting the processof utilizing solar energy for production of electricity. She won the titleof 'Eco-Friendly Queen'. Rashmita Subba from B.Sc. (Dietetics) - 3rd Year bagged first prize in Poster making Competition. She depicted sustainable features as well as eco-friendly raw sources for sustainable development in her poster. Akanksha Rakheja and Chetna Vats from B.Sc. (Home Science) – 2nd Year won first prize in Scientific Rangoli.











Students of Govt Home Science College participation in PU
Athletic Meet

Link to the <a href="https://homescience10.ac.in/news-events?page=9">https://homescience10.ac.in/news-events?page=9</a>

CITY AIR NEWS

67

#### TALENT OF HOME SCIENTISTS GALORE IN SKY 17 Feb 2020



Chardigaet: A currier of students of Government Home balence Cellege showcasse they talents at vaccous events and competitions and brought stores to catego.

Southern begged a number of proces during the Science Fest 2020 hold at MCM DWV College for Wintern on the there. Emerging Trends in access and Technology, Rhoshis transition 8 Sc. (Fashian Designing). 3nd Year Degged 1st process Green feedom Show abswearing sustainable Missing extension. She independ a dissert process of utilizing substantian and bottom sket r