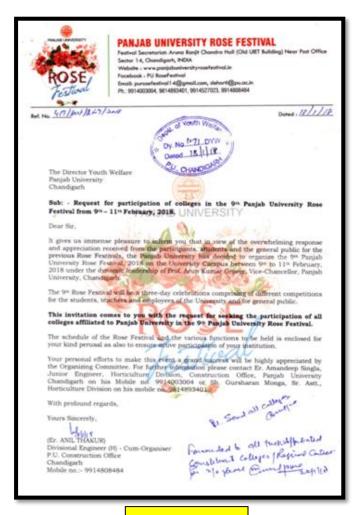

s-events?page=13">https://homescience10.ac.in/news-events?page=13</a>



Rashmita Subba won 3<sup>rd</sup> prize in Bindi Designing in MCM DAV College, Chandigarh Add-on Fest

## 19. Participation in 9th Panjab University Rose Festival

# February 9<sup>th</sup> – 11<sup>th</sup>,2018

The ART Department of Government Home Science College participated in P.U. Rose Festival, Chandigarh from 9th – 11th February. Studentsof B.Sc. H.Sc. 2nd year presented an artistic displayof handwork with a professional touch like painted pots, dupattas, Bedsheet murals, Mirrors, Paper Bags, File folders etc. The products got a tremendous response at the event. The highlight was the set upof stalls for Tattoo, Mehendi and Braiding. A Selfie corner was also created which attracted a number of people around.



**CIRCULAR** 



Students of B.Sc. H.Sc. 2nd year displayed their hand crafted products at Rose Festival 2018



Glimpses of Stall at Rose Festival 2018

# List of students participated in PU RoseFestival 2018

| S.No | Roll No. | Name of the<br>student  | Class                        |
|------|----------|-------------------------|------------------------------|
| 1.   | 13/16    | Gulnar Sharma           | B.Sc HSC 4th Sem             |
| 2.   | 14/16    | Pratiksha               | B.Sc HSC 4th Sem             |
| 3.   | 16/16    | Kiranpreet Kaur         | B.Sc HSC 4th Sem             |
| 4.   | 17/16    | Samridhi                | B.Sc HSC 4th Sem             |
| 5.   | 19/16    | Gudia                   | B.Sc HSC 4 <sup>th</sup> Sem |
| 6.   | 21/16    | Harshdeep Kaur<br>Sodhi | B.