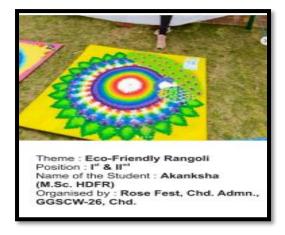

Chandigarh Administration. Akanksha Rakheja, a studentof M.Sc. HDFR 1st Year bagged 1st Prize in the category "Rangoli with eco-friendly material" and Menka, a studentof B.Sc. Home Science 1st Year bagged 2nd Prize in the category 'Rangoli with Flowers.' Principalof the college Prof. Sudha Katyal congratulated the students by praising their passion for this art form and motivated them to participate with same fervor in the future.







Students of Govt Home Science College participation Rangoli competition at Rose Festival Chandigarh

Link to the newsof the event: <a href="https://www.cityairnews.com/content/students-of-govt-home-science-college-bring-laurels-at-rose-fest-2022">https://www.cityairnews.com/content/students-of-govt-home-science-college-bring-laurels-at-rose-fest-2022</a>



#### Link to the newsletter:

 $\frac{https://homescience10.ac.in/storage/pages/college\_news\_letter/College\%20Newsletter\%}{202021.pdf}$ 

### 143. Home Science Student Won First Prize in College RJ Hunt Contest

#### 26.02.22

Livjyot Kaur, a studentof B.Sc. Home Science Semester 2 bagged first position in Inter- College RJ Hunt Contest conducted by the Departmentof Journalism and Mass Communication, GGDSD College Sector 32-C Chandigarh. Prof. Sudha Katyal, Principalof the college congratulated the student and her mentor for bringing laurels to college.





**Brochure and Authority Letter** 



# **GOSWAMI GANESH DUTTA**Sanatan Dharma College

SECTOR-32 C, CHANDIGARH

A Multi-Faculty Post-Graduate (Co-educational) Institution (Affiliated to Panjab University, Chandigarh)

'A College