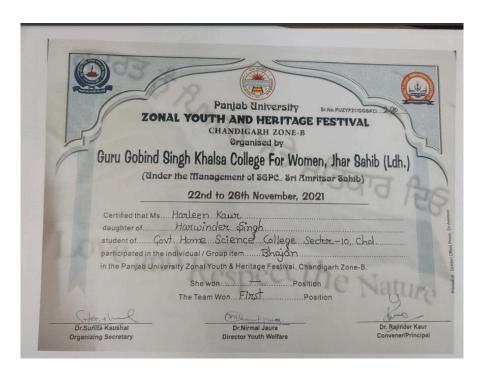

# GOVERNMENT HOME SCIENCE COLLEGE SECTOR-10, CHANDIGARH

NAAC ACCREDITED GRADE 'A'
NIRF INDIA RANKINGS 2022 by Ministry of Education, GOI: 46th

Assessment & Accreditation by NAAC
CRITERION-V
STUDENT SUPPORT AND PROGRESSION