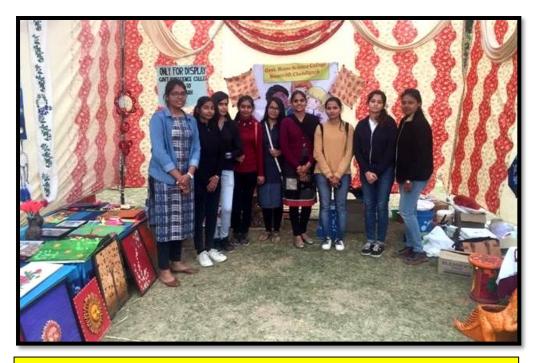

>https://homescience10.ac.in/news-events?page=13</a>



Rashmita Subba won 3<sup>rd</sup> prize in Bindi Designing in MCM DAV College, Chandigarh Add-on Fest

## 19. Participation in 9th Panjab University Rose Festival

# February 9<sup>th</sup> – 11<sup>th</sup>,2018

The ART Department of Government Home Science College participated in P.U. Rose Festival, Chandigarh from 9th – 11th February. Studentsof B.Sc. H.Sc. 2nd year presented an artistic displayof handwork with a professional touch like painted pots, dupattas, Bedsheet murals, Mirrors, Paper Bags, File folders etc. The products got a tremendous response at the event. The highlight was the set upof stalls for Tattoo, Mehendi and Braiding. A Selfie corner was also created which attracted a number of people around.



**CIRCULAR** 



Students of B.Sc. H.Sc. 2nd year displayed their hand crafted products at Rose Festival 2018



Glimpses of Stall at Rose Festival 2018

# List of students participated in PU RoseFestival 2018

| S.No | Roll No. | Name of the<br>student  | Class                        |
|------|----------|-------------------------|------------------------------|
| 1.   | 13/16    | Gulnar Sharma           | B.Sc HSC 4th Sem             |
| 2.   | 14/16    | Pratiksha               | B.Sc HSC 4th Sem             |
| 3.   | 16/16    | Kiranpreet Kaur         | B.Sc HSC 4th Sem             |
| 4.   | 17/16    | Samridhi                | B.Sc HSC 4th Sem             |
| 5.   | 19/16    | Gudia                   | B.Sc HSC 4 <sup>th</sup> Sem |
| 6.   | 21/16    | Harshdeep Kaur<br>Sodhi | B.Sc HSC 4 <sup>th<