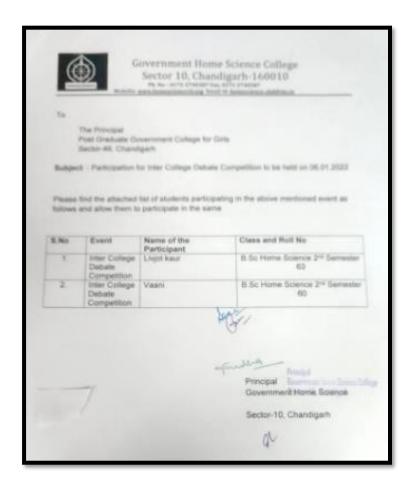

reet Play Competition

### List of Participants for Street Play Competition held on 27th December 2021

| S.No | Nameof the Student |
|------|--------------------|
| 1.   | Kanishka           |
| 2.   | Komal              |
| 3.   | Ishita             |
| 4.   | Prachi             |
| 5.   | Vanshika           |
| 6.   | Karuna             |
| 7.   | Simran             |

# 136. Home Science Student Won First Prize in Inter College Debate Competition

#### January 6th, 2022

Livjotof B.Sc. Home Science First Semester bagged First Prize in **Inter College Debate Competition** on the topic, 'Online Exam vsoffline Exam: Impact on Future Employability' organized by **PGGCG-46**, **Chandigarh** on 6.01.2022. Principalof the college, Prof. Sudha Katyal congratulated the student and her mentor.



### 137. Online Debate Competition at GHSC-10, Chd

#### 12.01.2022

Vaani Kumari of B.Sc. Home Science First Semester bagged First Prize in **Online Debate Competition** on the topic, 'Impact of E-learning on the Students' organized by **Govt Home Science College**, **Chandigarh** on 15.01.2022. Principalof the college, Prof. Sudha Katyal congratulated the student and her mentor.



Vaani kumari participated in Online Debate Competition organized by GHSC-10, Chandigarh and won 3rd position

# 138. Participation in Republic Day Celebrations on Rajpath, New Delhi Scroll Painting KALA KUMBH

### 25<sup>th</sup> December 2021 - 2<sup>nd</sup> January 2022

Akanksha Rakhejaof M.Sc. HDFR (Semester-1) was one of the 30 NCC Cadets who made **Scroll Painting KALA KUMBH** from 25th December 2021