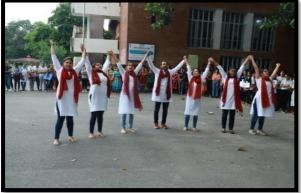

#### 1. Poster and Slogan Writing Competition on National Youth Day

#### **August 16th, 2017**

NSS wing and Art Departmentof Government Home Science Collage, Chandigarh organised Poster and Slogan Writing Competitions on the eveof Independence Day AND National Youth Day. The Principal Prof. Sudha Katyal and Prof. Reetinder Brar along with NSS Programmeofficers Mrs. Chhaya Verma and Mrs. Seema judged the posters and slogans. Khushboo, Tanya, Alka and Nishthaof B.Sc H.Sc 3<sup>rd</sup> semester won 1<sup>st</sup>, 2<sup>nd</sup>, 3<sup>rd</sup>, and consolation prize in Poster Making whereas Harsimran, Navpreet, Anu and Harsdeep won 1<sup>st</sup>, 2<sup>nd</sup>, 3<sup>rd</sup> and consolation prize in Slogan Writing respectively.