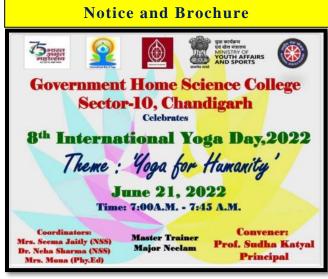

| The manual                                                                       |

### 163. International Yoga Day Celebrations

#### May 7th to June 21st, 2022

The NSS unitof the college organized 100 days countdown to International Yoga Day 2022 in which the students practiced various yoga asanas, pranayama and meditation to keep themselves fit and peaceful. The students and faculty actively participates in the event which started from May 7<sup>th</sup> 2022 and ended on 21<sup>st</sup> june 2022.







Students practicing yoga for International Yoga
Day Celebration



Link to the <a href="https://homescience10.ac.in/news-events?page=3">https://homescience10.ac.in/news-events?page=3</a>

## List of Participants

| Street Name  | Balton.