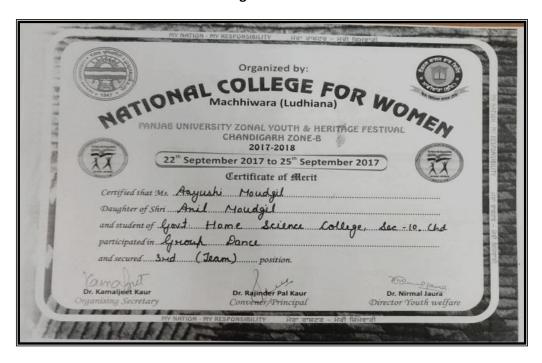

# GOVERNMENT HOME SCIENCE COLLEGE SECTOR-10, CHANDIGARH

NAAC ACCREDITED GRADE 'A'
NIRF INDIA RANKINGS 2022 by Ministry of Education, GOI: 46th

Assessment & Accreditation by NAAC
CRITERION-V
STUDENT SUPPORT AND PROGRESSION