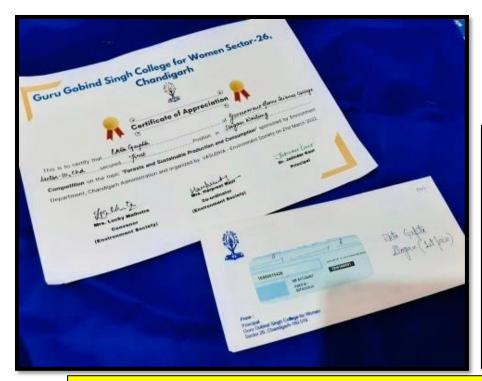

#### 1. Poster and Slogan Writing Competition on National Youth Day

#### **August 16th, 2017**

NSS wing and Art Departmentof Government Home Science Collage, Chandigarh organised Poster and Slogan Writing Competitions on the eveof Independence Day AND National Youth Day. The Principal Prof. Sudha Katyal and Prof. Reetinder Brar along with NSS Programmeofficers Mrs. Chhaya Verma and Mrs. Seema judged the posters and slogans. Khushboo, Tanya, Alka and Nishthaof B.Sc H.Sc 3<sup>rd</sup> semester won 1<sup>st</sup>, 2<sup>nd</sup>, 3<sup>rd</sup>, and consolation prize in Poster Making whereas Harsimran, Navpreet, Anu and Harsdeep won 1<sup>st</sup>, 2<sup>nd</sup>, 3<sup>rd</sup> and consolation prize in Slogan Writing respectively.