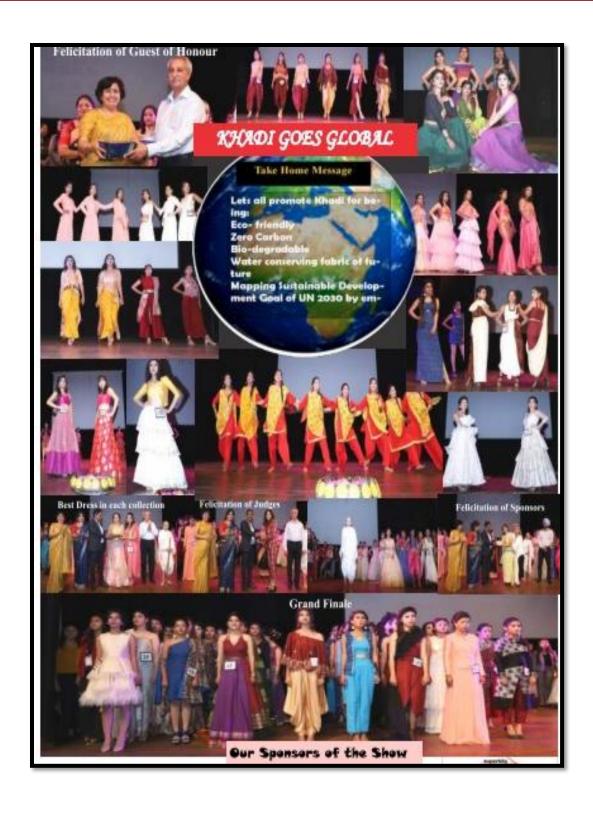

riti at Tagore Theatre in consonance with sustainable development goals of UN to promote eco-friendly, carbon free, biodegradable and sustainable fabric of the future—Khadi. The aim of the event was to commemorate 150 years of Mahatma Gandhi and help in abolishing poverty by providing employment to women artisans (UN Global Goals—2030 Agenda). The Chief Guest, Advisor to Governor Sh. Manoj Parida and special guest of the evening Madam Lippi Parida highly appreciated the show. The event saw support of sponsors from industries, Social service organizations, media partners and alumni of the college.



Glipmses of Fashion Show AAKRITI at Tagore Theatre

#### Link of the newsletter:

https://homescience10.ac.in/storage/pages/college\_news\_letter/zvT9SNdzr754L5yfi6b bVpMv7JeFM50Lu1kSARJA.pdf









**Media Coverage** 

|              |                                              |                                      | Ī                                                           | NOTICE                                                                                                                  |  |  |
|--------------|----------------------------------------------|--------------------------------------|-------------------------------------------------------------|-------------------------------------------------------------------------------------------------------------------------|--|--|
| į (W         | ing '                                        | staff<br>19th                        | members are required to not<br>March 2019 at Tagore Theatre | te their duties for