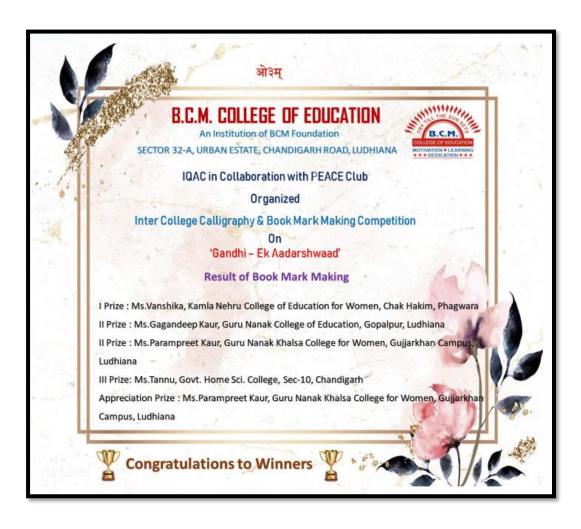

# GOVERNMENT HOME SCIENCE COLLEGE SECTOR-10, CHANDIGARH

NAAC ACCREDITED GRADE 'A'
NIRF INDIA RANKINGS 2022 by Ministry of Education, GOI: 46th

Assessment & Accreditation by NAAC
CRITERION-V
STUDENT SUPPORT AND PROGRESSION