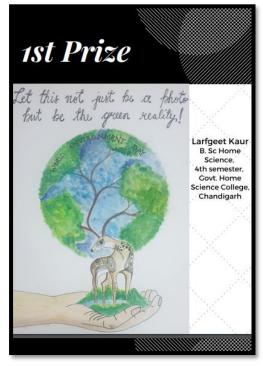

runner up in the postsy making competition organized by his Guru Gobert hingh College, Serv 24, Chil.

Observment Home Science College also organized an Intercollege Digital College making competition on the theme "kature having start and COVID-19" for which more than 50 services have been received from a number of colleges.

Principal of the college, Frod. Budhe Keryel, applicated the students for their hardwork and never dying agent, the receivated the students to actively participate at incira opening events, the also sanished the students about the expansion of buildiversity and its rule in human warrend

> and theme Mining Compa CHARDIDARN

Media Coverage

# 76. Participation in Slogan Writing competition organized by Lady Irwin College, New Delhi

**June 5<sup>th</sup>, 2020** 









### 77. International Level Online Mandala Art Competition organized by Govt Home

### Science College, Chandigarh

#### **June 2020**

Government Home Science College, Sector-10, Chandigarh organized an International Online Mandala Art Competition on the theme 'Art as a Great Healer during COVID-19'. A huge number of participants both nationally and internationally enthusiastically participated in the event. As many as 135 total entries were received on digital platform, outof which 05 were received internationally and 130 were at national level.

Mrs Lippi Parida, a renowned artist, brilliant writer and a seasoned photographer was the judge for the competition. Beautiful and praiseworthy Mandala Art creations created by participants mesmerized the judge. The Mandala Art is a great he