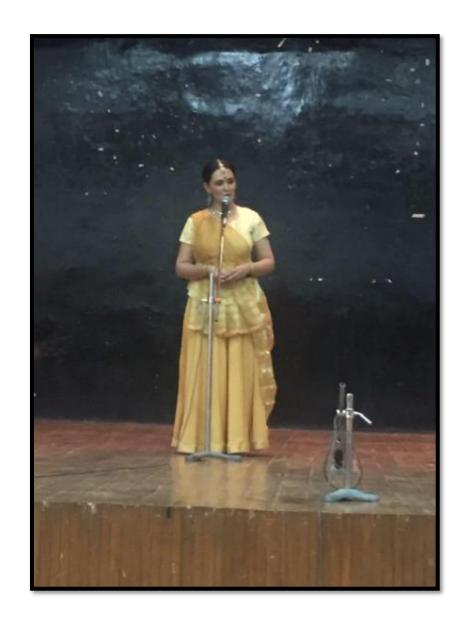

anized a **Kathak Dance** Workshop, Interaction Demonstration on theme 'Swachh Bharat Abhiyan' by Nrityangana Divya Dixit . Divya Goswami Dixit stands today as an artist anchored to the rootsof traditional dance forms. Multifaceted, her passionate appreciation of traditional art forms has led her focus her talent in dance, art, drama and creative therapy. Her compositions are steeped in deep understanding of history, mythology and spirituality. In essence today, she harnesses her talent to express the art forms in a meditative performance of dance. Her dance performance led the audience spell bound. This was followed by interactive sessions with the students. At the end, Principal of the college, **Prof. Sudha Katyal**, appreciated the dance performanceof Divya Goswami Dixit very much.





Interaction cum Lecture Demonstration on theme 'Swachh Bharat Abhiyan' by Nrityangana Divya Dixit

### **List of Students who attended Dance Session**

|         |                 |                                    |         |            | nce Session or                            |              | 10.00              |                               |
|---------|-----------------|------------------------------------|---------|------------|-------------------------------------------|--------------|--------------------|-------------------------------|
| 100     | ANDESE          | School It year                     | 1       | Labora     |                                           |              |                    |                               |
| 200     | Ailm:           | B.M. Plant