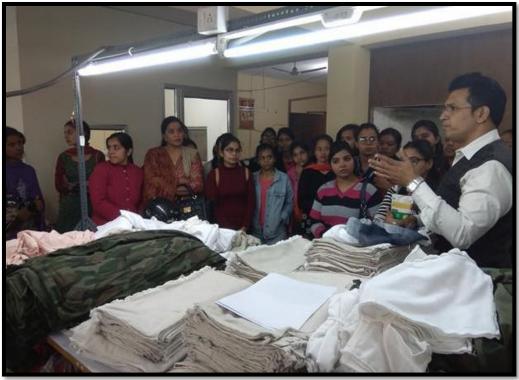

, Sector 82, Mohali. Egram Creations is the textile entrepreneurial unit which was started under Prime Minister's Employment Generation Programme (PMEGP). The unit imparted knowledge of production, quality control, standardisation and packaging processof various branded apparel manufacturing companies. The students were given live demosof various processes of production.

### OFFICE OF THE PRINCIPAL, GOVT. HOME SCIENCE COLLEGE SECTOR 10D, CHANDIGARH

02.02.2018

#### NOTICE

All the faculty members and students are cordially invited to attend 3 days Workshop on Skill Development and Entrepreneurial Opportunities.

Guest Speaker: Sh. Paramjit Singh

Data: 02.02.2018-04.02.2018

Time: 11:00 A.M.

Venue: LT 1

Principal

GOVT. HOME SCIENCE COLLEGE SECTOR, 10D, CHANDIGARH

Son

**NOTICE** 





Students during an Industrial Visit to Egram Creations

# List of participants During Industrial Visit on February 3<sup>rd</sup>,2018

|      | Atte