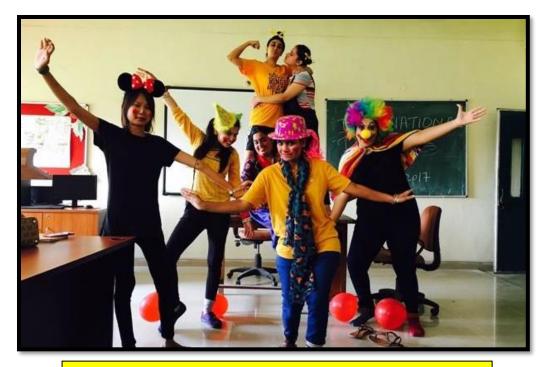

office, Chaitanya Laboratory Nursery School and were busy spreading laughter. The clowning activities started the moment students and teachers entered the college in the morning. The activity broke the monotonyof the otherwise busy routine that sometimes take a toll on them. These clowns from B.Sc. HDFR 3rd Semester, M.Sc. HDFR (1st and 3rd Semester) and Post Graduate Diploma in Child Guidance and Family Counselling acted as stress busters for many and in this life, fullof hustle and bustle made them realize that life is much more beyond this. Not only the students but even the faculty membersof the department and other teachersof the college were seen enjoying with the clowns. The clowns kept the Principalof the college, Prof Sudha Katyal busy by hugging her and making sweet gestures.





Students of HDFR dressed as clowns



Students of HDFR dressed as clowns along with faculty and worthy Principal Madam

Link to the report of the event: <a href="https://homescience10.ac.in/news-events?page=14">https://homescience10.ac.in/news-events?page=14</a>

# List of Students in Happiness Week Celebrations 2017

#### Attendance Sheet

| S.No | Roll No | Name of the Student | Class                        | Signature    |
|------|---------|---------------------|------------------------------|--------------|
| 1.   | 643/17  | SUMAN               | MSC HDFR 1" Sem              | A inertition |
| 2    | 644/17  | NOORDEEP SANDHU     | MSC HDFR 1 <sup>d</sup> Sem  | (Agardina)   |
| 3.   | 645/17  | IBRAT               | MSC HDFR 1º Sem              | Likead       |
| 4.   | 646/17  | S