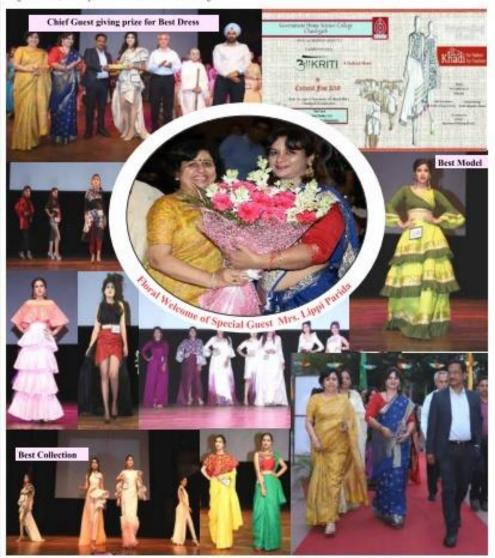

6th Semester ATD               |

#### In sync with Sustainable Development Goals of UN AAKRITI 2019 on KHADI FOR NATION – KHADI FOR FASHION

The college exhibited their annual fashion show - Aakriti at Tagore Theatre in consonance with sustainable development goals of UN to promote eco-friendly, carbon free, biodegradable and sustainable fabric of the future—Khadi. The aim of the event was to commemorate 150 years of Mahatma Gandhi and help in abolishing poverty by providing employment to women artisans (UN Global Goals—2030 Agenda). The Chief Guest, Advisor to Governor Sh. Manoj Parida and special guest of the evening Madam Lippi Parida highly appreciated the show. The event saw support of sponsors from industries, Social service organizations, media partners and alumni of the college.



Glipmses of Fashion Show AAKRITI at Tagore Theatre

#### Link of the newsletter:

https://homescience10.ac.in/storage/pages/college\_news\_letter/zvT9SNdzr754L5yfi6b bVpMv7JeFM50Lu1kSARJA.pdf









**Media Coverage** 

|              |                                              |                                      | Ī                                                           | NOTICE                                                                                                                  |  |  |
|--------------|----------------------------------------------|--------------------------------------|-------------------------------------------------------------|-----------------------------------------------------------------------------------------------------------------------