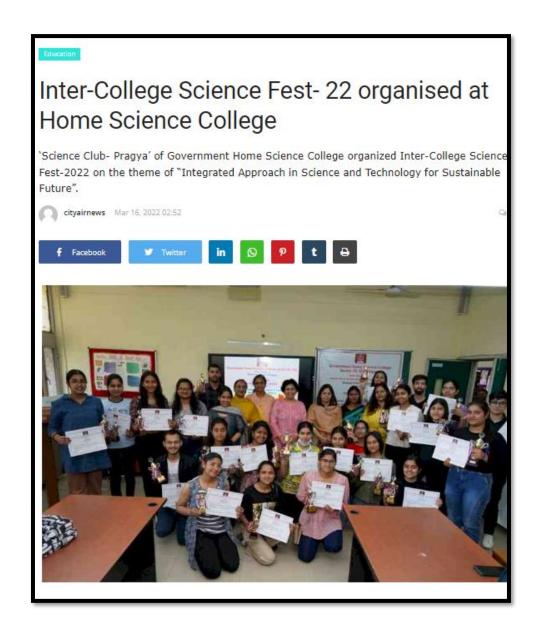

#### 1. Poster and Slogan Writing Competition on National Youth Day

#### **August 16th, 2017**

NSS wing and Art Departmentof Government Home Science Collage, Chandigarh organised Poster and Slogan Writing Competitions on the eveof Independence Day AND National Youth Day. The Principal Prof. Sudha Katyal and Prof. Reetinder Brar along with NSS Programmeofficers Mrs. Chhaya Verma and Mrs. Seema judged the posters and slogans. Khushboo, Tanya, Alka and Nishthaof B.Sc H.Sc 3<sup>rd</sup> semester won 1<sup>st</sup>, 2<sup>nd</sup>, 3<sup>rd</sup>, and consolation prize in Poster Making whereas Harsimran, Navpreet, Anu and Harsdeep won 1<sup>st</sup>, 2<sup>nd</sup>, 3<sup>rd</sup> and consolation prize in Slogan Writing respectively.