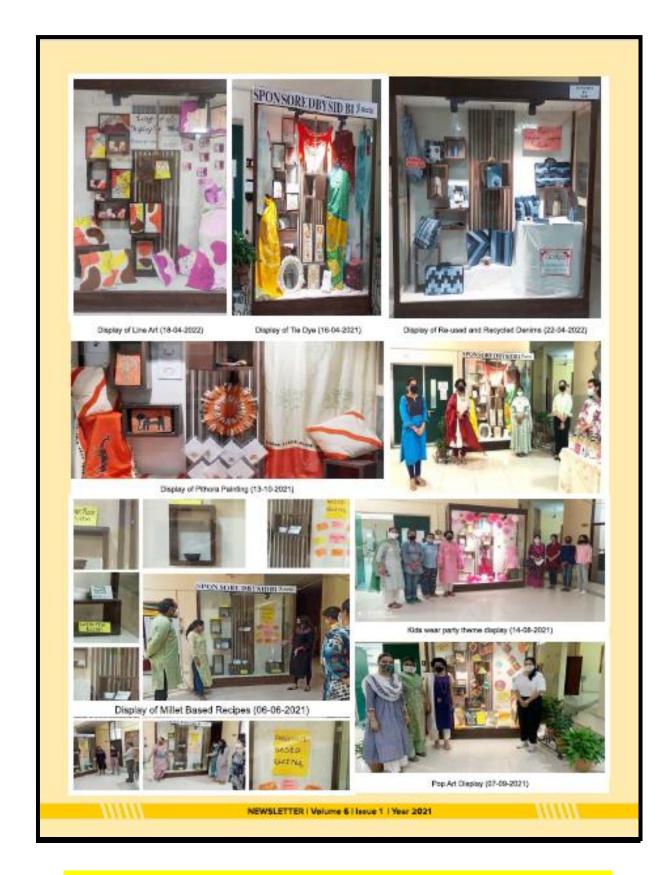

# GOVERNMENT HOME SCIENCE COLLEGE SECTOR-10, CHANDIGARH

NAAC ACCREDITED GRADE 'A'
NIRF INDIA RANKINGS 2022 by Ministry of Education, GOI: 46th

Assessment & Accreditation by NAAC
CRITERION-V
STUDENT SUPPORT AND PROGRESSION