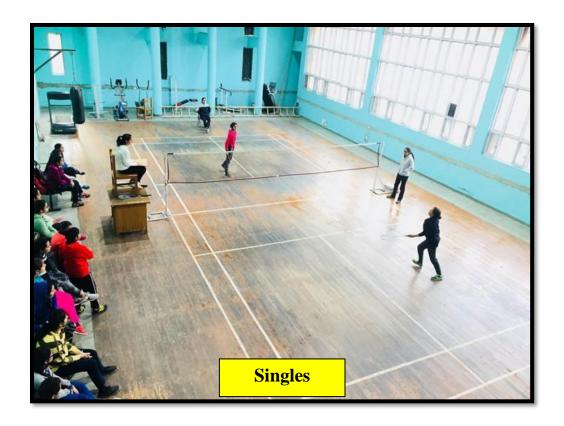

ny. Number of matches were conducted in the championship. 10 students from the College participated enthusiastically with sportsman spirit.



Link of the newsletter:

https://homescience10.ac.in/storage/pages/college\_news\_letter/newletter\_2018.pd

<u>**f**</u>

# 16. Interclass Badminton Championship

# **December 05th, 2017**

The Physical Education Department of Government Home Science College organized an Interclass Badminton Championship. The event commenced with great zeal and fervor among the students. Participation was reported in large number by the students. The Badminton Championship included both singles and doubles. About 29 girls participated in singles while 25 girls volunteered for doubles. All the girls participated with full sportsman spirit and unity.



**NOTICE** 





Students participating in Interclass Badminton Championship

Link to the report of the event: <a href="https://homescience10.ac.in/news-events?page=13">https://homescience10.ac.in/news-events?page=13</a>

<u>List of Participants for Interclass Badminton Championship</u>

|                        | SINGL         | ES     |                     |
|------------------------|---------------|--------|---------------------|
| NAME                   | CLASS         | ROLLNO | CONTACT NO.         |
| ABSHIKA                | BSC(HSC)IM    | 40     | 9478947388.         |
| 02 ISHU                | BSC(HSC) BY   | 366    | 9878692999          |
| 63 GURLEEN             | B.Sc(HSc) 80  | 346    | à                   |
| DY GAURI               | *             | 364    |                     |
| 05 N