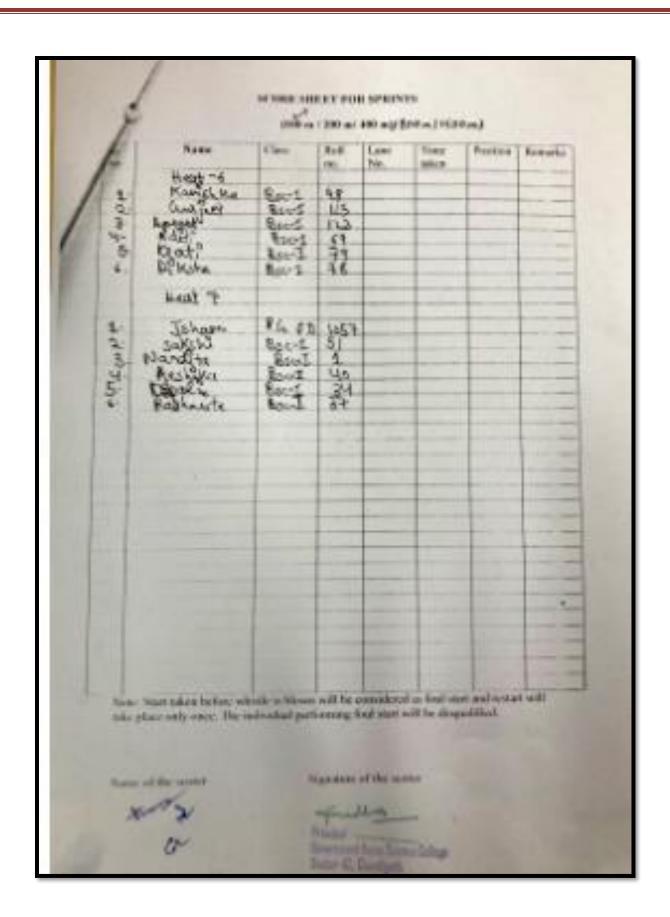

#### **METRIC 5.3.2**

Average number of sports and cultural programs in which students of the Institution participated during last five years (organised by the institution/other institutions)

INDEX

| S.No | Name of the Event                                                                                                                                                               | Page No. |
|------|---------------------------------------------------------------------------------------------------------------------------------------------------------------------------------|----------|
| 1.   | Cultural & Sports Activities in which the studentsof the institute participated organised by the institution/ other institutions 2017-18  Report of the event Circular/Brochure | 5-136    |
| 2.   | <ul> <li>Photos of the Event</li> <li>List of Participants</li> </ul> Cultural & Sports Activities in which the studentsof the                                                  | 138-255  |
|      | institute participated organised by theinstitution/otherinstitutions 2018-19  • Report of the event • Circular/Brochure • Photos of the Event • List of Participants            |          |