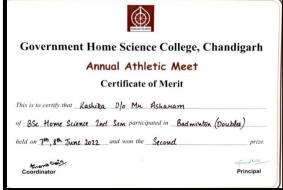

ay races; long jump, discus throw, shot put throw, javelin throw etc. and fun races like three legged race, sack race, lemon spoon raceobstacle race to name a few. The most enthralling event was the tugof war amongst the students. Preesha Satijaof B.Sc(H.Sc) VIth semester (dietetics) was declared as the Best Athlete. The Principal Prof. Sudha Katyal congratulated the prize winners and motivated the students to perform with same zeal and fervour in all future endeavours





Students with staff and Respected Principal Madam of Govt Home Science College during Athletic Meet 2022



Link to the report of the event: <a href="https://homescience10.ac.in/news-events?page=3">https://homescience10.ac.in/news-events?page=3</a>

#### List of Students who participated in Annual Athletic Meet 2022











Participation In Annual Athletic Meet 2022



| Enterin to SEC                                                                                     |
|----------------------------------------------------------------------------------------------------|
| Government Home Science College, Chandigarh                                                        |
| Annual Athletic Meet                                                                               |
| Certificate of Merit                                                                               |
| This is to certify that Sujaya D/o Mr. Manwindet Singh of M.Sc F&N 4msem participated in Sack Race |
| held on 7+11-g+11 June 2022 and won the First prize.                                               |
| Thomself.  Coordinator