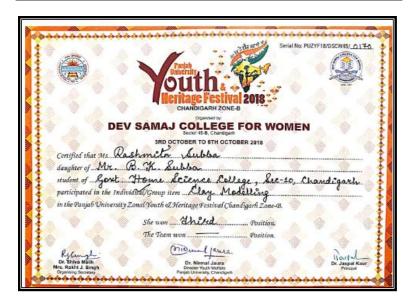

Sc.)1 <sup>st</sup> Sem | Wit, National                             |                                     |
| Con<br>I-Mi | nmittee Members<br>s chhaya Chhar<br>s. Neha Nohafher<br>Dr. Priyanka Mo | Pofel- | 4) (                             | Cultural Inchai                           | ac .                                |
| 3 1         | or Priyanka Go                                                           | 6      |                                  | Chandigart                                |                                     |
|             | are monoreet Vi                                                          | 1      |                                  | Chancildea                                |                                     |





















































Media Coverage



#### Link of the

 $newsletter: \underline{https://homescience10.ac.in/storage/pages/college\_news\_letter/zvT9SNdzr7}\\ 54L5yfi6bbVpMv7JeFM50Lu1kSARJA.pdf$ 

#### 32. Session on Image Styling in Home Science College

#### October 11th, 2018

A session of Image Styling was organized on 11th Oct, 2018. The first inaugural session of the workshop was presided over by the Principal of the College Prof. Sudha Katyal and Ms. Kalika Mehra, Director Active Clothing Co. Pvt. Ltd. Chandigarh. Prof. Sudha katyal discussed the recent trends in Higher Education under RUSA and emphasized on needof increasing access, building equity and enhancing quality education in institutes of higher learning. She informed the participants that as per All India Survey on Higher Educatio