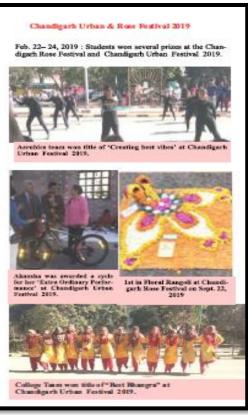

ght laurels to the institution by winning prizes at the Chandigarh Urban Festival 2019. Aerobics studentsof the college won the title for 'Creating Best Vibes' at Chandigarh Urban Festival 2019. Akanksha from B.Sc Home Science 1st Year was awarded for 'Extra ordinary Performance' and was presented with a cycle.

Principalof the college, Prof. Sudha Katyal appreciated and congratulated the students on their brilliant performances as they brought laurels to the institution.





Students participating in Aerobics at Chandigarh Urban Festival 2019



Akanksha rakheja won a bicycle for best performance in Aerobics at Chandigarh Urban Festival 2019

Link to the report of the event : <a href="https://homescience10.ac.in/news-events?page=11">https://homescience10.ac.in/news-events?page=11</a>







Link of the newsletter:

 $\frac{https://homescience10.ac.in/storage/pages/college\_news\_letter/zvT9SNdzr754L5yfi6bbV}{pMv7JeFM50Lu1kSARJA.pdf}$ 

#### 41. Home Science Fest – 2019 A Step to Encourage Entrepreneurship

#### **March 08th ,2019**

The college organised Home Science **Fest** on the campus keeping afloat the spiritof the main motto 'Earn while you learn'. The fest served as a platform for our college students to hone their entrepreneurial skills and have first-hand experienceof having a start-up. Chief Guest, **Sh. B.L. Sharma**, IAS, Education Secretary, Chandigarh Administration and Guestof Honour, Sh. Rubinderjeet Singh Brar, Director Higher Education, Chandigarh Administration, inaugurated the fest. Director Social Welfare Mrs. Navjot Kaur and Session Judge **Sh. Maha