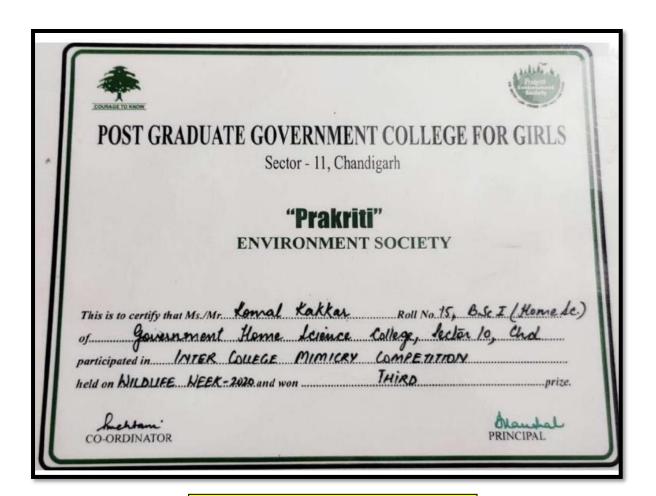

tition on the theme "Sustaining Life on Earth" organized by

Environment Society-VASUDHA during Wildlife Week Celebration from 2nd to 8th October 2020.

Mrs. Lucky Malhotra
Convenor
(Environment Society)

Mrs. Harpreet Kaur Co-ordinator (Environment Society)

Dr. Jatinder Kaur Principal

\*\* This is a computer generated e-certificate & does not require signature

## 92. Participation in Inter College Wildlife photography competition organized by Post Graduate Govt. College for Girls, Sec-11, Chandigarh

#### October 8th, 2020

Komal Kakkarof B.Sc Home Science 1<sup>st</sup> year participated in Inter College Wildlife photography and Inter College mimicry competition organized by Post Graduate Govt. College for Girls, Sec-11, Chandigarh and won first prize and third prize respectively.





## 93. Participation In Slogan Writing Competition Organised By Mcm Dav College For Women Sec-36 Chandigarh

October 13<sup>th</sup>, 2020

Komal Kakkar participated in Online Caption Contest on the theme Nature organizes by MCM DAV college for women, sec-36, chandingarh and was awarded consolation prize.



#### 94. Textile Week 2020

#### October 12th - 15th, 2020

In order to encourage the spiritof keeping the traditional art forms alive and entrepreneurship development amongst students, Government Home Science College organized an online workshop cum demonstration session on painting inspired by Rogan Art on 12<sup>th</sup> October 2020. The workshop was conducted by Ms. JAYA DUGGAL, Trained Fevicryl Expert. She demonstrated the technique very patiently and also shared her expertise