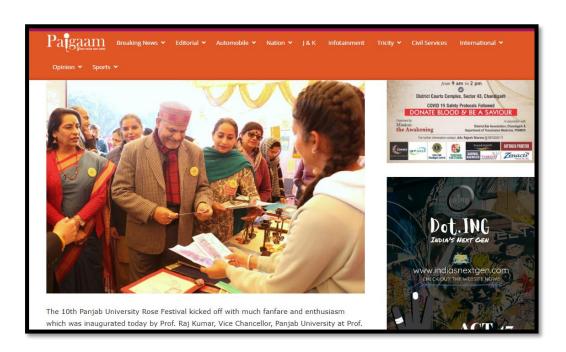

9  | 120/17 | ANIALI              | B.Sc Home Science 3 <sup>rd</sup> sem  |
| 90  | 121/17 | HARSUKHMAN KAUR     | B.Sc Home Science 3 <sup>rd</sup> sem  |
| 91  | 123/17 | APREET BUTTAR       | B.Sc Home Science 3 <sup>rd</sup> sem  |
| 92  | 124/17 | MANSI SAHAI         | B.Sc Home Science 3 <sup>rd</sup> sem  |
| 93  | 125/17 | BHAWNA MEHRA        | 8.5c Home Science 3 <sup>rd</sup> sem  |
| 94  | 126/17 | SHRIYA HANDA        | B.Sc Home Science 3rd sem              |
| 95  | 127/17 | ANCHAL              | 8.5c Home Science 3 <sup>rd</sup> sem  |
| 96  | 128/17 | TAVLEEN KAUR        | B.Sc Home Science 3rd sem              |
| 97  | 129/16 | MUKTA               | 8.% Home Science 3rd sem               |

Controlled From Indian College Sector-10, County such



#### **Media Coverage**



Full news Link: <a href="https://www.paigaam.in/2019/08/02/47741/">https://www.paigaam.in/2019/08/02/47741/</a>



#### Link of the newsletter:

 $\frac{https://homescience10.ac.in/storage/pages/college\_news\_letter/zvT9SNdzr754L5yfi6bbV}{pMv7JeFM50Lu1kSARJA.pdf}$ 

#### 40. Participation in Chandigarh Urban Festival 2019

#### **February 24th, 2019**

Studentsof Government Home Science College brought laurels to the institution by winning prizes at the Chandigarh Urban Festival 2019. Aerobics studentsof the college won the title for 'Creating Best Vibes' at Chandigarh Urban Festival 2019. Akanksha from B.Sc Home Science 1st Year was awarded for 'Extra ordinary Performance' and was presented with a cycle.

Principalof the college, Prof. Sudha Katyal appreciated and congratulated the stu