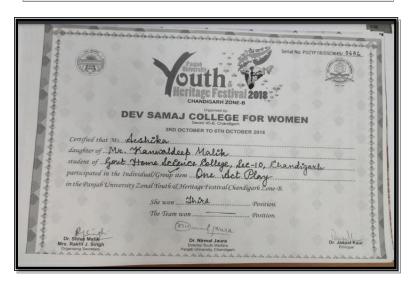

<sup>st</sup> Sem | Wit, National                             |                                     |
| Con<br>I-Mi | nmittee Members<br>s chhaya Chhar<br>s. Neha Nohafher<br>Dr. Priyanka Mo | Pofel- | 4) (                             | Cultural Inchai                           | ac .                                |
| 3 1         | or Priyanka Go                                                           | 6      |                                  | Chandigart                                |                                     |
|             | are monoreet Vi                                                          | 1      |                                  | Chancildea                                |                                     |





















































Media Coverage



#### Link of the

 $newsletter: \underline{https://homescience10.ac.in/storage/pages/college\_news\_letter/zvT9SNdzr7}\\ 54L5yfi6bbVpMv7JeFM50Lu1kSARJA.pdf$ 

#### 32. Session on Image Styling in Home Science College

#### October 11th, 2018

A session of Image Styling was organized on 11th Oct, 2018. The first inaugural session of the workshop was presided over by the Principal of the College Prof. Sudha Katyal and Ms. Kalika Mehra, Director Active Clothing Co. Pvt. Ltd. Chandigarh. Prof. Sudha katyal discussed the recent trends in Higher Education under RUSA and emphasized on needof increasing access, building equity and enhancing quality education in institutes of higher learning. She informed the participants that as per All India Survey on Higher Education (201