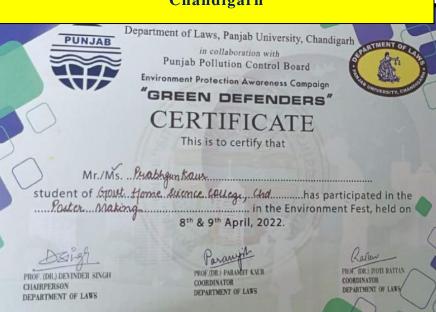

#### 1. Poster and Slogan Writing Competition on National Youth Day

#### **August 16th, 2017**

NSS wing and Art Departmentof Government Home Science Collage, Chandigarh organised Poster and Slogan Writing Competitions on the eveof Independence Day AND National Youth Day. The Principal Prof. Sudha Katyal and Prof. Reetinder Brar along with NSS Programmeofficers Mrs. Chhaya Verma and Mrs. Seema judged the posters and slogans. Khushboo, Tanya, Alka and Nishthaof B.Sc H.Sc 3<sup>rd</sup> semester won 1<sup>st</sup>, 2<sup>nd</sup>, 3<sup>rd</sup>, and consolation prize in Poster Making whereas Harsimran, Navpreet, Anu and Harsdeep won 1<sup>st</sup>, 2<sup>nd</sup>, 3<sup>rd</sup> and consolation prize in Slogan Writing respectively.