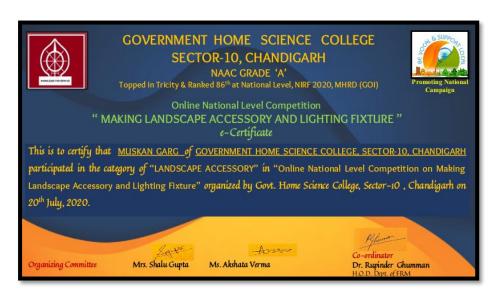

# GOVERNMENT HOME SCIENCE COLLEGE SECTOR-10, CHANDIGARH

NAAC ACCREDITED GRADE 'A'
NIRF INDIA RANKINGS 2022 by Ministry of Education, GOI: 46th

Assessment & Accreditation by NAAC
CRITERION-V
STUDENT SUPPORT AND PROGRESSION