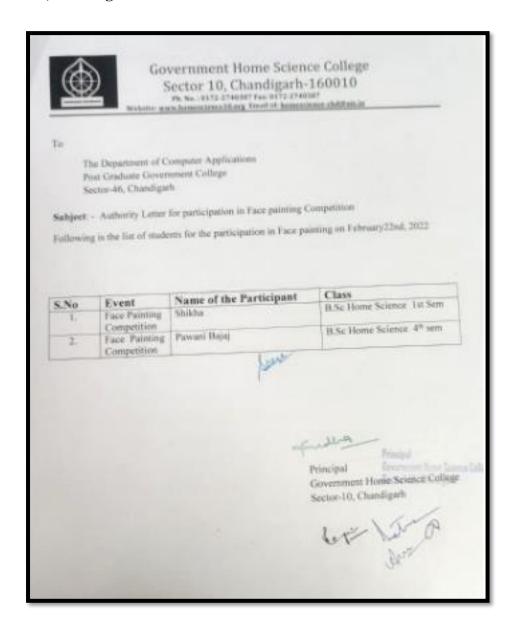

m to perform at par excellence in the forthcoming co-curricular activities.









Avantika Sood and Daisy Kalan along with their mentors and Respected principal madam after winning prizes at the Flower Decoration competition organized by Shri Guru Granth Sahib World University, Fatehgarh Sahib,



Link to the newsof the event:

https://www.cityairnews.com/content/home-science-students-clinched-third-position-in-flower-decoration-competition

# 153. Home Science Student Won First Prize in Face Painting Competition at PGGC-46, Chandigarh

#### 22.02.22

Shikha and Pavani Bjajof B.Sc. Home Science First Year (Roll No. 47)bagged first prize in **face painting** competition organized by the **Departmentof Computer Applications**, **Post- Graduate Government** College, Sector-46, Chandigarh







Students of GHSC-10 at Face painting competition organized by the Department of Computer Applications, Post- Graduate Government College, Sector-46, Chandigarh

Link to the report of the event: <a href="https://homescience10.ac.in/news-events?page=3">https://homescience10.ac.in/news-events?page=3</a>



Pawani Bajaj of Govt Home Science College participation in face Painting competition organized by the Department of Computer Applications, Post- Graduate Government College, Sector-46, Chandigarh



Skikha of Govt Home Science College participation in face Painting competition organized by the Department of Computer Applications, Post- Graduate Government College, Sector-46, Chandigarh

# 154. NSS Unit organised Collage Making Competition on 'Azadi ka Amrit Mahotsav

#### May 18, 2022