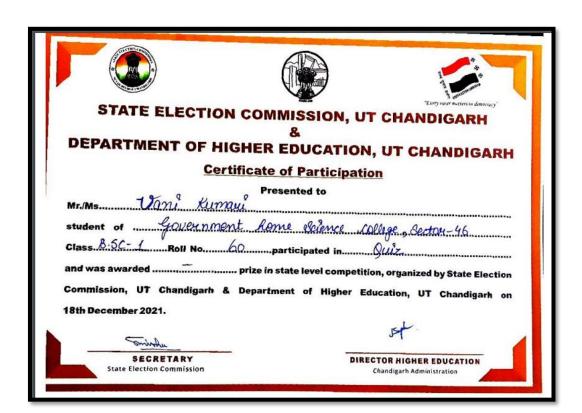

# GOVERNMENT HOME SCIENCE COLLEGE SECTOR-10, CHANDIGARH

NAAC ACCREDITED GRADE 'A'
NIRF INDIA RANKINGS 2022 by Ministry of Education, GOI: 46th

Assessment & Accreditation by NAAC
CRITERION-V
STUDENT SUPPORT AND PROGRESSION