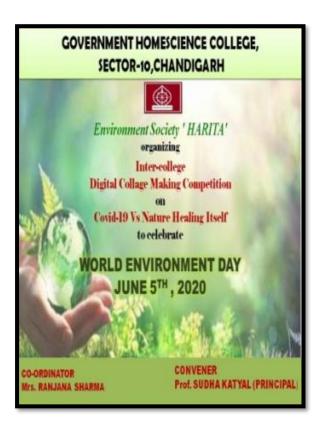

me Science College, Chandigarh

**June 5<sup>th</sup> , 2020** 

Environment society 'Harita' of GHSC-10 organized inter college competition on **Digital Collage making** with an environment message to mark the celebration of World Environment Day. The team Harita is highly thankful to our worthy Principal Madam, Prof. (Dr) Sudha Katyal for encouraging this idea. More than 50 entries were received from various colleges of Chandigarh and neighbouring states. All entries were amazing and worth recognition. Dixita Raturiof Government Home Science college, sec-10, Chd bagged First Prize in Digital Collage Making Competition, Bipasah Mehtaof Post graduate government college for girls, sec-11, Chd won Second Prize and Navdha Tanejaof G.G.D.S.D COLLEGE, sec-32, Chdgot third Prize in this event.



# List of participants who registered through google form and participated in Online Intercollege Digital Collage making competition on World Environment Day

| s.No | Timesta<br>mp | Nameof the Student | Class                      | Nameof the Institute   | Addressof the<br>Institution |
|------|---------------|--------------------|----------------------------|------------------------|------------------------------|
|      |               |                    |                            |                        |                              |
| 1.   | 5/31/202      |                    | Da II                      |                        |                              |
|      | 0<br>19:53:30 | Dubing             | BSc Home scie 3rd year ATD | Govt. home sci college | sac 10 D chandi