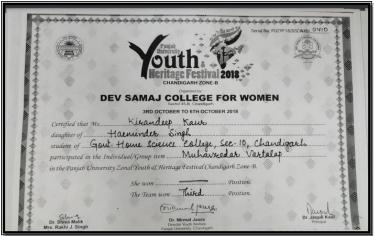

1 <sup>st</sup> Sem | Wit, National                             |                                     |
| Con<br>I-Mi | nmittee Members<br>s chhaya Chhar<br>s. Neha Nohafher<br>Dr. Priyanka Mo | Pofel- | 4) (                             | Cultural Inchai                           | ac .                                |
| 3 1         | or Priyanka Go                                                           | 6      |                                  | Chandigart                                |                                     |
|             | are monoreet Vi                                                          | 1      |                                  | Chancildea                                |                                     |





















































Media Coverage



#### Link of the

 $newsletter: \underline{https://homescience10.ac.in/storage/pages/college\_news\_letter/zvT9SNdzr7}\\ 54L5yfi6bbVpMv7JeFM50Lu1kSARJA.pdf$ 

#### 32. Session on Image Styling in Home Science College

#### October 11th, 2018

A session of Image Styling was organized on 11th Oct, 2018. The first inaugural session of the workshop was presided over by the Principal of the College Prof. Sudha Katyal and Ms. Kalika Mehra, Director Active Clothing Co. Pvt. Ltd. Chandigarh. Prof. Sudha katyal discussed the recent trends in Higher Education under RUSA and emphasized on needof increasing access, building equity and enhancing quality education in institutes of higher learning. She informed the participants that as per All India Survey on Higher Education (2