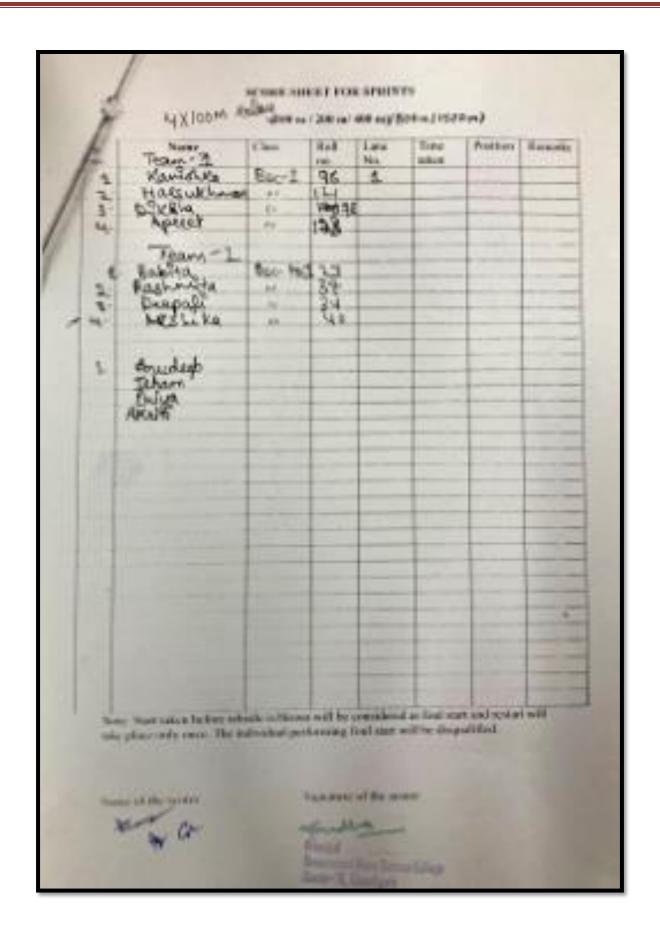

#### **METRIC 5.3.2**

Average number of sports and cultural programs in which students of the Institution participated during last five years (organised by the institution/other institutions)

INDEX

| S.No | Name of the Event                                                                                                                                                               | Page No. |
|------|---------------------------------------------------------------------------------------------------------------------------------------------------------------------------------|----------|
| 1.   | Cultural & Sports Activities in which the studentsof the institute participated organised by the institution/ other institutions 2017-18  Report of the event Circular/Brochure | 5-136    |
| 2.   | <ul> <li>Photos of the Event</li> <li>List of Participants</li> </ul> Cultural & Sports Activities in which the studentsof the                                                  | 138-255  |
|      | institute participated organised by theinstitution/otherinstitutions 2018-19  • Report of the event • Circular/Brochure • Photos of the Event • List of Participants            |          |