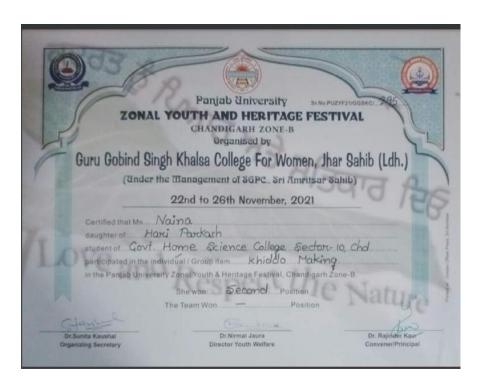

l Youth and**Heritage Festival



Meha Won 3rd Prize in Group Song (Indian) at University Level in Panjab University Zonal Youth and Heritage
Festival



Bhavika Anand Won 3rd Prize in **Group Song (Indian) at University Level in Panjab University Zonal Youth and**Heritage Festival



Harleen Kaur Won 3<sup>rd</sup> Prize In **Group Song (Indian) At University Level In Panjab University Zonal Youth and**Heritage Festival 2021



Bhavika Anand Won 2nd Prize in Light Vocal Geet at University Level in Panjab University Zonal Youth and Heritage
Festival



Archita Bansal Participated in Folk Song at University Level in Panjab University Zonal Youth and Heritage Festival 2021



Archita Bansal Participated in Folk Song at University Level in Panjab University Zonal Youth and Heritage Festival



Naina Won 2<sup>nd</sup> Prize in Khiddo Making at University Level in Panjab University Zonal Youth and Heritage Festival



Pooja Won 1st Prize in Cross Stitch at University Level in Panjab University Zonal Youth and Heritage Festival 2021



Tanisha Won 1st Prize in Bagh at University Level in Panjab University Zonal Youth and Heritage Festival 2021



Simran Kaur Won 1<sup>st</sup> Prize in **Punjabi Hand Writing at University Level in Panjab University Zonal Youth and**Heritage Festival 2021



Mitali Won 2<sup>nd</sup> Prize in **Crochet Work at University Level in Panjab University Zonal Youth and Heritage Festival 2021** 



Babli Won 3rd Prize in Pakhi Designing at University Level in Panjab University Zonal Youth and Heritage Festival



Akanksha Rakheja Won 3<sup>rd</sup> Priz