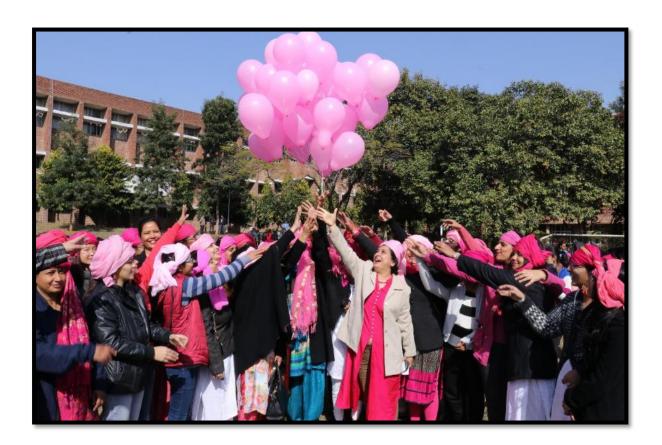

nd Associate NCC Officers Participating in the 10 days Training event. Various competitions such as quiz, sports & cultural activities were planned for tapping the potentials of the cadets during the camp.







Different exercises and fun games for the cadets to practice and unleash many essential skills

#### Link of the newsletter:

 $\frac{https://homescience10.ac.in/storage/pages/college\_news\_letter/zvT9SNdzr754L5yfi6}{bbVpMv7JeFM50Lu1kSARJA.pdf}$ 

## 35. Pink Turban Campaign

#### **January 24th, 2019**

On the occasion of  $National\ Girl\ Child\ Day$ , Government Home Science College launched  $The\ Pink\ Turban\ Campaign$  on the campus in collaboration with Yuvsatta. Students marked this event by tying pink turbans and releasing pink balloons to symbolise women empowerment.



Students during The Pink Turban Campaign women empowerment.

Link to the report of the event : <a href="https://homescience10.ac.in/news-events?page=11">https://homescience10.ac.in/news-events?page=11</a>

# Name of students who participated in Pink Turban Campaign

| 1   | 84/17  | AAYUSHI                |                                             |
|-----|--------|------------------------|---------------------------------------------|
| 2.  | 90/17  | SHWETA KADIYAN         | B.Sc Home Science 3 <sup>rd</sup> Semester  |
| 3.  | 05/17  | NAMITA                 | Il.5c Home Science 3 <sup>rd</sup> Semester |
| 4.  | 48/17  | SONALI CHOPRA          | 8.5c Home Science 3 <sup>rd</sup> Semester  |
| 5.  | 75/17  |                        | B.Sc Home Science 3 <sup>rd</sup> Semester  |
|