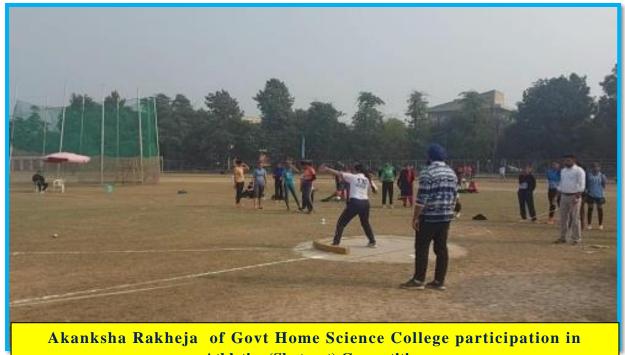

# GOVERNMENT HOME SCIENCE COLLEGE SECTOR-10, CHANDIGARH

NAAC ACCREDITED GRADE 'A'
NIRF INDIA RANKINGS 2022 by Ministry of Education, GOI: 46th

Assessment & Accreditation by NAAC
CRITERION-V
STUDENT SUPPORT AND PROGRESSION