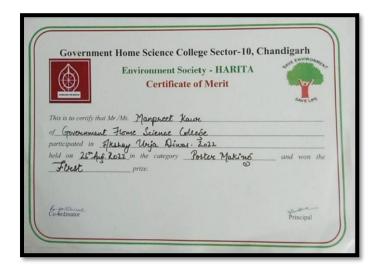

rnment home science college                         | D se federa devige<br>Zyrar's (2sees)            |
| 5. | Riyaheen<br>Parveen | Government Home Science College                         | B.S.C FD 3                                       |
| 6. | Cheryl              | Government home science college sector 10<br>chandigarh | Boc home science<br>somester 2                   |
| 7, | Anurag              | PGGC 46                                                 | BA 2nd year                                      |
| Ľ  | Anju                | Govt home science college                               | BSC. HSC. See.                                   |
|    |                     |                                                         | bre                                              |











Participation In Akshay Urja

## 162. Home Science College Celebrates 'Ganesh Chaturthi and Teej'

### 31.08.22

Home Science College today organised Ganesh Chaturthi and Teej celebrations on the college campus as part of the activities under IIC. The celebrations started with Ganesh Puja by the worthy Chief Guest, Principalof the college, Prof. Sudha Katyal. The students beautifully decorated the venue for the celebrations using colourful dupattas, hangings and handmade flowers and sang Ganesh Aarti. The staff members were adorned with colourful bangles, which is a tradition to celebrate Teej festivities. Furthermore, the students gave a mesmerizing performance on Giddha- traditional folk dance. A stallof hand-decorated murti'sof Lakshmi Ji and Ganesh Ji, handmade bags and beauty ac