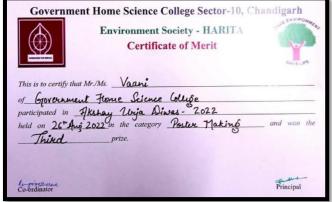

nt home science college                         | D se federa devige<br>Zyrar's (2sees)            |
| 5. | Riyaheen<br>Parveen | Government Home Science College                         | B.S.C FD 3                                       |
| 6. | Cheryl              | Government home science college sector 10<br>chandigarh | Boc home science<br>somester 2                   |
| 7, | Anurag              | PGGC 46                                                 | BA 2nd year                                      |
| Ľ  | Anju                | Govt home science college                               | BSC. HSC. See.                                   |
|    |                     |                                                         | bre                                              |











Participation In Akshay Urja

## 162. Home Science College Celebrates 'Ganesh Chaturthi and Teej'

### 31.08.22

Home Science College today organised Ganesh Chaturthi and Teej celebrations on the college campus as part of the activities under IIC. The celebrations started with Ganesh Puja by the worthy Chief Guest, Principalof the college, Prof. Sudha Katyal. The students beautifully decorated the venue for the celebrations using colourful dupattas, hangings and handmade flowers and sang Ganesh Aarti. The staff members were adorned with colourful bangles, which is a tradition to celebrate Teej festivities. Furthermore, the students gave a mesmerizing performance on Giddha- traditional folk dance. A stallof hand-decorated murti'sof Lakshmi Ji and Ganesh Ji, handmade bags and beauty access