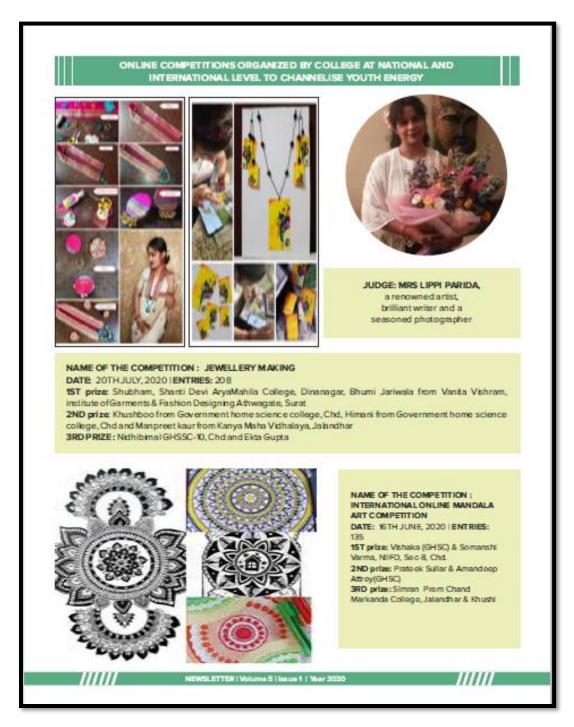

llege,

sector-10 , Chandigarh on June 15, 2020

Louis.

Chaya Verna

Dr. Sonia

Co-Coordinator

Mrs. Chhaya Verma

Coordinator



#### GOVERNMENT HOME SCIENCE COLLEGE SECTOR-10, CHANDIGARH NAAC Grade: A

#### **Online National Level Competition**

**E-CERTIFICATE** 



This is to certify that \_\_SAWETA

of Govt. Home Science College, Chandigarh

has participated

in the category of Sketching of designer ethnic wear for adolescent girl in "Online

National Level Competition<sup>a</sup> organized by Govt. Home Science College, sector-10, Chandigarh on June 15, 2020

Louis.

Chaya Verna

Dr. Sonia

Co-Coordinator

Mrs. Chhaya Verma Coordinator





# ONLINE NATIONAL LEVEL COMPETITION ON DESIGNING OF CUSHION COVERS WITH OLD FABRIC & DOODLE ART RESULTS 4 July 2020 CONSOLATION PRIZES











#### Link to the newsletter:

 $\frac{https://homescience10.ac.in/storage/pages/college\_news\_letter/College\%20News\%20letter\%202020}{.pdf}$ 







Judge of the competition : MRS. RAJ BALA MALIK Mayor, Chandigarh

#### NAME OF THE COMPETITION: POSTER MAKING! DATE: 1ST TO 7TH AUGUST, 2020



Judge of the competition: PROF. SUDHA KATYAL Principal, GHSC, Chd.

NAME OF THE COMPETITION : NATIONAL LEVEL COOKERY COMPETITION

**DATE: 30th JUNE, 2020** 

THEME: 'Lets do Mirade with millet snades for

Swastha Bharat'

15T prize: Manveen Dhillion of Guru Nanak College, Santpura, Yamuna nagar, Haryana I 2ND prize: Shivani Yadav of Mahatma Gandhi Post Graduate College, Gorakinpur, Uttar pradesh I 3RD PRIZE: Amandeep Kaur of Post Graduate Govt. College of Girt. Sector 42. Chd













NAME OF