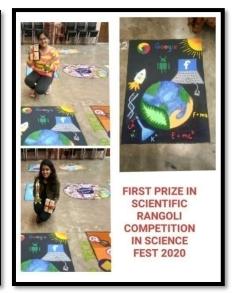

e Science Fest-2020 held at MCM DAV College for Women on the theme 'Emerging Trends in science and Technology'. Khushi from from B.Sc. (Fashion Designing) - 3rd Year bagged 1st prize in Green fashion Show showcasing sustainable lifestyle clothing. She designed a dress whose upper top resembled a solar panel and bottom skirt resembling solar energy highlighting the processof utilizing solar energy for production of electricity. She won the titleof 'Eco-Friendly Queen'. Rashmita Subba from B.Sc. (Dietetics) - 3rd Year bagged first prize in Poster making Competition. She depicted sustainable features as well as eco-friendly raw sources for sustainable development in her poster. Akanksha Rakheja and Chetna Vats from B.Sc. (Home Science) – 2nd Year won first prize in Scientific Rangoli.











Students of Govt Home Science College participation in PU
Athletic Meet

Link to the <a href="https://homescience10.ac.in/news-events?page=9">https://homescience10.ac.in/news-events?page=9</a>

CITY AIR NEWS

67

#### TALENT OF HOME SCIENTISTS GALORE IN SKY 17 Feb 2020



Chardigaet: A currier of students of Government Home balence Cellege showcasse they talents at vaccous events and competitions and brought stores to catego.

Southern begged a number of proces during the Science Fest 2020 hold at MCM DWV College for Wintern on the there. Emerging Trends in access and Technology, Rhoshis transition 8 Sc. (Fashian Designing). 3nd Year Degged 1st process Green feedom Show abswearing sustainable Missing extension. She independ a dissert process of utilizing substantian and bottom sket res