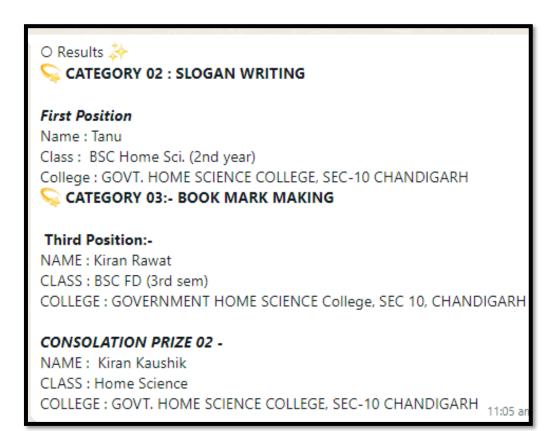

#### 1. Poster and Slogan Writing Competition on National Youth Day

#### **August 16th, 2017**

NSS wing and Art Departmentof Government Home Science Collage, Chandigarh organised Poster and Slogan Writing Competitions on the eveof Independence Day AND National Youth Day. The Principal Prof. Sudha Katyal and Prof. Reetinder Brar along with NSS Programmeofficers Mrs. Chhaya Verma and Mrs. Seema judged the posters and slogans. Khushboo, Tanya, Alka and Nishthaof B.Sc H.Sc 3<sup>rd</sup> semester won 1<sup>st</sup>, 2<sup>nd</sup>, 3<sup>rd</sup>, and consolation prize in Poster Making whereas Harsimran, Navpreet, Anu and Harsdeep won 1<sup>st</sup>, 2<sup>nd</sup>, 3<sup>rd</sup> and consolation prize in Slogan Writing respectively.

### **List of Participants for Poster and Slogan Writing Competition 2017**

# List of Participants for Poster and Slogan Writing Competition 2017

| S.No | Name Of the<br>Student                                                                                                                                                                                                                                                                                                                                                                                                                                                                                                                                                                                                                                                                                                                                                                                                                                                                                                                                                                                                                                                                                                                                                                                                                                                                                                                                                                                                                                                                                                                                                                                                                                                                                                                                                                                                                                                                                                                                                                                                                                                                                                         | Class                              | Roll No. |
|------|--------------------------------------------------------------------------------------------------------------------------------------------------------------------------------------------------------------------------------------------------------------------------------------------------------------------------------------------------------------------------------------------------------------------------------------------------------------------------------------------------------------------------------------------------------------------------------------------------------------------------------------------------------------------------------------------------------------------------------------------------------------------------------------------------------------------------------------------------------------------------------------------------------------------------------------------------------------------------------------------------------------------------------------------------------------------------------------------------------------------------------------------------------------------------------------------------------------------------------------------------------------------------------------------------------------------------------------------------------------------------------------------------------------------------------------------------------------------------------------------------------------------------------------------------------------------------------------------------------------------------------------------------------------------------------------------------------------------------------------------------------------------------------------------------------------------------------------------------------------------------------------------------------------------------------------------------------------------------------------------------------------------------------------------------------------------------------------------------------------------------------|------------------------------------|----------|
|      | Po                                                                                                                                                                                                                                                                                                                                                                                                                                                                                                                                                                                                                                                                                                                                                                                                                                                                                                                                                                                                                                                                                                                                                                                                                                                                                                                                                                                                                                                                                                                                                                                                                                                                                                                                                                                                                                                                                                                                                                                                                                                                                                                             | oster Making                       |          |
| 1.   | Khushboo                                                                                                                                                                                                                                                                                                                                                                                                                                                                                                                                                                                                                                                                                                                                                                                                                                                                                                                                                                                                                                                                                                                                                                                                                                                                                                                                                                                                                                                                                                                                                                                                                                                                                                                                                                                                                                                                                                                                                                                                                                                                                                                       | B.Sc H.Sc 3 <sup>rd</sup> Semester | 04       |
| 2.   | Alka                                                                                                                                                                                                                                                                                                                                                                                                                                                                                                                                                                                                                                                                                                                                                                                                                                                                                                                                                                                                                                                                                                                                                                                                                                                                                                                                                                                                                                                                                                                                                                                                                                                                                                                                                                                                                                                                                                                                                                                                                                                                                                                           | B.Sc H.Sc 3 <sup>rd</sup> Semester | 82       |
| 3,   | Suraksha                                                                                                                                                                                                                                                                                                                                                                                                                                                                                                                                                                                                                                                                                                                                                                                                                                                                                                                                                                                                                                                                                                                                                                                                                                                                                                                                                                                                                                                                                                                                                                                                                                                                                                                                                                                                                                                                                                                                                                                                                                                                                                                       | B.Sc H.Sc 3 <sup>rd</sup> Semester | 58       |
| 4.   | Payal                                                                                                                                                                                                                                                                                                                                                                                                                                                                                                                                                                                                                                                                                                                                                                                                                                                                                                                                                                                                                                                                                                                                                                                                                                                                                                                                                                                                                                                                                                                                                                                                                                                                                                                                                                                                                                                                                                                                                                                                                                                                                                                          | B.Sc H.Sc 3 <sup>rd</sup> Semester | 111      |
| 5.   | Anamika                                                                                                                                                                                                                                                                                                                                                                                                                                                                                                                                                                                                                                                                                                                                                                                                                                                                                                                                                                                                                                                                                                                                                                                                                                                                                                                                                                                                                                                                                                                                                                                                                                                                                                                                                                                                                                                                                                                                                                                                                                                                                                                        | B.Sc H.Sc 3rd Semester             | 78       |
| 6.   | Simranjot                                                                                                                                                                                                                                                                                                                                                                                                                                                                                                                                                                                                                                                                                                                                                                                                                                                                                                                                                                                                                                                                                                                                                                                                                                                                                                                                                                                                                                                                                                                                                                                                                                                                                                                                                                                                                                                                                                                                                                                                                                                                                                                      | B.Sc H.Sc 3 <sup>rd</sup> Semester | 130      |
| 7.   | Dixita                                                                                                                                                                                                                                                                                                                                                                                                                                                                                                                                                                                                                                                                                                                                                                                                                                                                                                                                                                                                                                                                                                                                                                                                                                                                                                                                                                                                                                                                                                                                                                                                                                                                                                                                                                                                                                                                                                                                                                                                                                                                                                                         | B.Sc H.Sc 3rd Semester             | 97       |
| 8.   | Nishtha                                                                                                                                                                                                                                                                                                                                                                                                                                                                                                                                                                                                                                                                                                                                                                                                                                                                                                                                                                                                                                                                                                                                                                                                                                                                                                                                                                                                                                                                                                                                                                                                                                                                                                                                                                                                                                                                                                                                                                                                                                                                                                                        | B.Sc H.Sc 3 <sup>rd</sup> Semester | 125      |
| 9.   | Rasika                                                                                                                                                                                                                                                                                                                                                                                                                                                                                                                                                                                                                                                                                                                                                                                                                                                                                                                                                                                                                                                                                                                                                                                                                                                                                                                                                                                                                                                                                                                                                                                                                                                                                                                                                                                                                                                                                                                                                                                                                                                                                                                         | B.Sc H.Sc 3rd Semester             | 86       |
| 10.  | Nikita                                                                                                                                                                                                                                                                                                                                                                                                                                                                                                                                                                                                                                                                                                                                                                                                                                                                                                                                                                                                                                                                                                                                                                                                                                                                                                                                                                                                                                                                                                                                                                                                                                                                                                                                                                                                                                                                                                                                                                                                                                                                                                                         | B.Sc H.Sc 3 <sup>rd</sup> Semester | 102      |
| 11.  | Tanya                                                                                                                                                                                                                                                                                                                                                                                                                                                                                                                                                                                                                                                                                                                                                                                                                                                                                                                                                                                                                                                                                                                                                                                                                                                                                                                                                                                                                                                                                                                                                                                                                                                                                                                                                                                                                                                                                                                                                                                                                                                                                                                          | B.Sc H.Sc 3 <sup>rd</sup> Semester | 09       |
| 12.  | Renu Sharma                                                                                                                                                                                                                                                                                                                                                                                                                                                                                                                                                                                                                                                                                                                                                                                                                                                                                                                                                                                                                                                                                                                                                                                                                                                                                                                                                                                                                                                                                                                                                                                                                                                                                                                                                                                                                                                                                                                                                                                                                                                                                                                    | B.Sc H.Sc 3 <sup>rd</sup> Semester | 22       |
|      | SI                                                                                                                                                                                                                                                                                                                                                                                                                                                                                                                                                                                                                                                                                                                                                                                                                                                                                                                                                                                                                                                                                                                                                                                                                                                                                                                                                                                                                                                                                                                                                                                                                                                                                                                                                                                                                                                                                                                                                                                                                                                                                                                             | ogan Writing                       |          |
| 13.  | Agam                                                                                                                                                                                                                                                                                                                                                                                                                                                                                                                                                                                                                                                                                                                                                                                                                                                                                                                                                                                                                                                                                                                                                                                                                                                                                                                                                                                                                                                                                                                                                                                                                                                                                                                                                                                                                                                                                                                                                                                                                                                                                                                           | B.Sc H.Sc 3 <sup>rd</sup> Semester | 135      |
| 14.  | Harsimean Kaur                                                                                                                                                                                                                                                                                                                                                                                                                                                                                                                                                                                                                                                                                                                                                                                                                                                                                                                                                                                                                                                                                                                                                                                                                                                                                                                                                                                                                                                                                                                                                                                                                                                                                                                                                                                                                                                                                                                                                                                                                                                                                                                 | B.Sc H.Sc 3 <sup>rd</sup> Semester | 02       |
| 15.  | Mrinalini                                                                                                                                                                                                                                                                                                                                                                                                                                                                                                                                                                                                                                                                                                                                                                                                                                                                                                                                                                                                                                                                                                                                                                                                                                                                                                                                                                                                                                                                                                                                                                                                                                                                                                                                                                                                                                                                                                                                                                                                                                                                                                                      | B.Sc H.Sc 3 <sup>rd</sup> Semester | 47       |
| 16.  | Spinder                                                                                                                                                                                                                                                                                                                                                                                                                                                                                                                                                                                                                                                                                                                                                                                                                                                                                                                                                                                                                                                                                                                                                                                                                                                                                                                                                                                                                                                                                                                                                                                                                                                                                                                                                                                                                                                                                                                                                                                                                                                                                                                        | B.Sc H.Sc 3 <sup>rd</sup> Semester | 108      |
| 17.  | Harsdeep                                                                                                                                                                                                                                                                                                                                                                                                                                                                                                                                                                                                                                                                                                                                                                                                                                                                                                                                                                                                                                                                                                                                                                                                                                                                                                                                                                                                                                                                                                                                                                                                                                                                                                                                                                                                                                                                                                                                                                                                                                                                                                                       | B.Sc H.Sc 3rd Semester             | 21       |
| 18.  | Akriti                                                                                                                                                                                                                                                                                                                                                                                                                                                                                                                                                                                                                                                                                                                                                                                                                                                                                                                                                                                                                                                                                                                                                                                                                                                                                                                                                                                                                                                                                                                                                                                                                                                                                                                                                                                                                                                                                                                                                                                                                                                                                                                         | B.Sc H.Sc 3 <sup>rd</sup> Semester | 60       |
| 19.  | Anu                                                                                                                                                                                                                                                                                                                                                                                                                                                                                                                                                                                                                                                                                                                                                                                                                                                                                                                                                                                                                                                                                                                                                                                                                                                                                                                                                                                                                                                                                                                                                                                                                                                                                                                                                                                                                                                                                                                                                                                                                                                                                                                            | B.Sc H.Sc 3 <sup>rd</sup> Semester | 23       |
| 20.  | Harshita                                                                                                                                                                                                                                                                                                                                                                                                                                                                                                                                                                                                                                                                                                                                                                                                                                                                                                                                                                                                                                                                                                                                                                                                                                                                                                                                                                                                                                                                                                                                                                                                                                                                                                                                                                                                                                                                                                                                                                                                                                                                                                                       | B.Sc H.Sc 3 <sup>rd</sup> Semester | 40       |
| 21.  | Navpreet Kaur                                                                                                                                                                                                                                                                                                                                                                                                                                                                                                                                                                                                                                                                                                                                                                                                                                                                                                                                                                                                                                                                                                                                                                                                                                                                                                                                                                                                                                                                                                                                                                                                                                                                                                                                                                                                                                                                                                                                                                                                                                                                                                                  | B.Sc H.Sc 3 <sup>rd</sup> Semester | 11       |
| 22   | Chandni                                                                                                                                                                                                                                                                                                                                                                                                                                                                                                                                                                                                                                                                                                                                                                                                                                                                                                                                                                                                                                                                                                                                                                                                                                                                                                                                                                                                                                                                                                                                                                                                                                                                                                                                                                                                                                                                                                                                                                                                                                                                                                                        | B.Sc H.Sc 3 <sup>rd</sup> Semester | 69       |
|      | A COLUMN TO SERVICE AND ADDRESS OF THE PARTY |                                    |          |