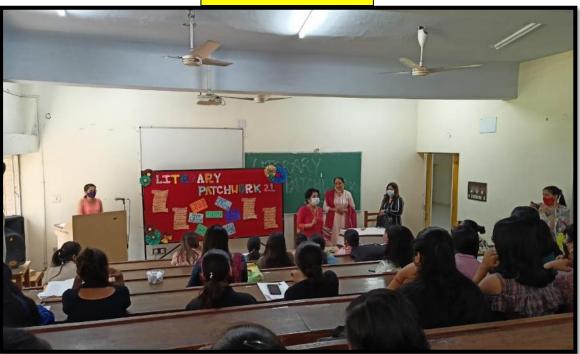

nourish the creative potential, critical thinking and life skillsof the students. To hone the artistic expressionsof the students, various events such as poetry, short story, essay writing, elocution, as well as hand-writing competitions were organised. The rationale was to provide a platform to the students to showcase their talents.

More than 150 students participated in various activities. The students recited their self-composed poems and presented their arguments English, Hindi and Punjabi respectively. The judges for the various events encouraged the participants to speak enthusiastically.

The Principalof the college, Prof. Sudha Katyal, applauded the effortsof the organizing committee and encouraged the participants to come forth and showcase their talents without hesitation.





**Literary Patchwork** 

### Participant List for various events for Literary Patchwork held on 30th October 2021

| .No | Roll No | Name                 | Class                  |
|-----|---------|----------------------|------------------------|
|     | 92/21   | Aarti Chadha         | B.Sc Home Science - I  |
|     | 74/21   | Ananya Jain          | B.Sc Home Science - I  |
| 3;  | 35/21   | Anju                 | B.Sc Home Science - I  |
| ١.  | 27/21   | Apoorva Batta        | B.Sc Home Science - I  |
| 5.  | 57/21   | Archisha Sharma      | B.Sc Home Science - I  |
| 6.  | 39/21   | Archita Bansal       | B.Sc Home Science - I  |
| 7.  | 22/21   | Avantika Sood        | B.Sc Home Science - I  |
| 8.  | 38/21   | Bhanu                | B.Sc Home Science - I  |
| 9.  | 36/21   | Bhart