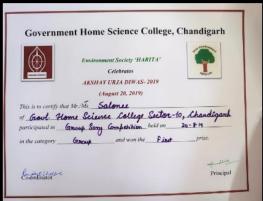

#### 1. Poster and Slogan Writing Competition on National Youth Day

#### **August 16th, 2017**

NSS wing and Art Departmentof Government Home Science Collage, Chandigarh organised Poster and Slogan Writing Competitions on the eveof Independence Day AND National Youth Day. The Principal Prof. Sudha Katyal and Prof. Reetinder Brar along with NSS Programmeofficers Mrs. Chhaya Verma and Mrs. Seema judged the posters and slogans. Khushboo, Tanya, Alka and Nishthaof B.Sc H.Sc 3<sup>rd</sup> semester won 1<sup>st</sup>, 2<sup>nd</sup>, 3<sup>rd</sup>, and consolation prize in Poster Making whereas Harsimran, Navpreet, Anu and Harsdeep won 1<sup>st</sup>, 2<sup>nd</sup>, 3<sup>rd</sup> and consolation prize in Slogan Writing respectively.