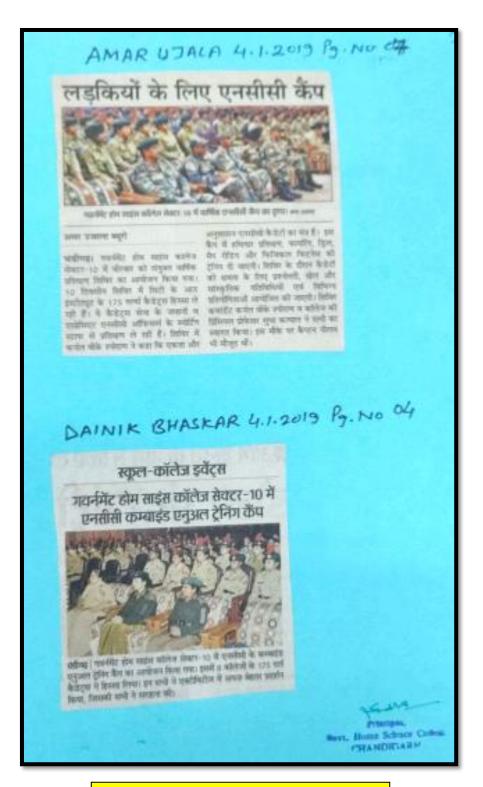

vent : <a href="https://homescience10.ac.in/news-events?page=11">https://homescience10.ac.in/news-events?page=11</a>

# List of NCC Cadets who attended Annual Training Camp 2019

| s.No | Name Of the Student |
|------|---------------------|
| 4.   | ADITI               |
| 2.   | ANANDITA AGNIHOTRI  |
| 3.   | APREET BUTTAR       |
| 4.   | DIKSHA SHARMA       |
| -5.  | JASLEEN KAUR        |
| 6    | KAMINI SHARMA       |
| 7.   | KHUSHIJAIN          |
| 8.   | LAXMI               |
| 9.   | MRINALINI BHARDWAJ  |
| 10.  | ROBINI CHAUHAN      |
| 11.  | SAAKSIII            |
| 12.  | SANMEET KAUR        |
| 13.  | SHIVANI DEVI        |
| 14.  | VANSHIKA KHATTER    |
| 15.  | SUKHPREET           |
| 16.  | ANJU                |
| 17.  | KANCHAN KUMARI      |
| 18.  | AESHIKA             |



#### **Media Coverage**

## Girls BN NCC Training Camp Held at College

Jan. 3, 2019: The Combined Annual Training Camp-246 was organized by the 1 Chandigarh Girls BN NCC Army with 175 Girls Cadets from eight city Institutes along with a supporting staff of Army personnel and Associate NCC Officers Participating in the 10 days Training event. Various competitions such as quiz, sports & cultural activities were planned for tapping the potentials of the cadets during the camp.







Different exercises and fun games for the cadets to practice and unleash many essential skills

#### Link of the newsletter:

 $\frac{https://homescience10.ac.in/storage/pages/college\_news\_letter/zvT9SNdzr754L5yfi6}{bbVpMv7JeFM50Lu1kSARJA.pdf}$ 

## 35. Pink Turban Campaign

#### **January 24th, 2019**

On t