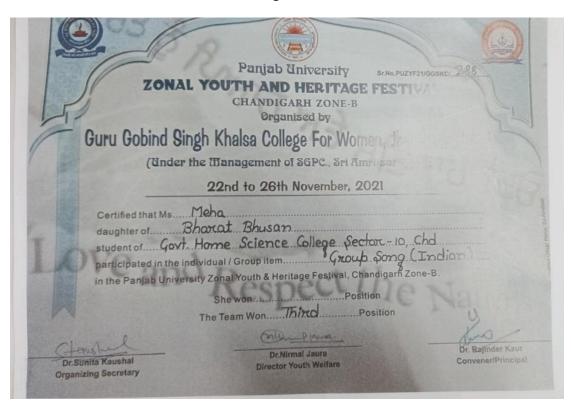

#### **METRIC 5.3.2**

Average number of sports and cultural programs in which students of the Institution participated during last five years (organised by the institution/other institutions)

INDEX

| S.No | Name of the Event                                                                                                                                                               | Page No. |
|------|---------------------------------------------------------------------------------------------------------------------------------------------------------------------------------|----------|
| 1.   | Cultural & Sports Activities in which the studentsof the institute participated organised by the institution/ other institutions 2017-18  Report of the event Circular/Brochure | 5-136    |
| 2.   | <ul> <li>Photos of the Event</li> <li>List of Participants</li> </ul> Cultural & Sports Activities in which the studentsof the                                                  | 138-255  |
|      | institute participated organised by theinstitution/otherinstitutions 2018-19  • Report of the event • Circular/Brochure • Photos of the Event • List of Participants            |          |

| 3. | Cultural & Sports Activities in which the studentsof the institute participated organised by theinstitution/otherinstitutions 2019-20  Report of the event Circular/Brochure Photos of the Event List of Participants | 257-455 |
|----|-----------------------------------------------------------------------------------------------------------------------------------------------------------------------------------------------------------------------|---------|
| 4. | Cultural & Sports Activities in which the studentsof the institute participated organised by theinstitution/otherinstitutions 2020-21  Report of the event Circular/Brochure Photos of the Event List of Participants | 457-532 |
| 5. | Cultural & Sports Activities in which the studentsof the institute participated organised by theinstitution/otherinstitutions 2021-22  Report of the event Circular/Brochure Photos of the Event List of Participants | 534-784 |
| 6. | Additional Links                                                                                                                                                                                                      | 785     |