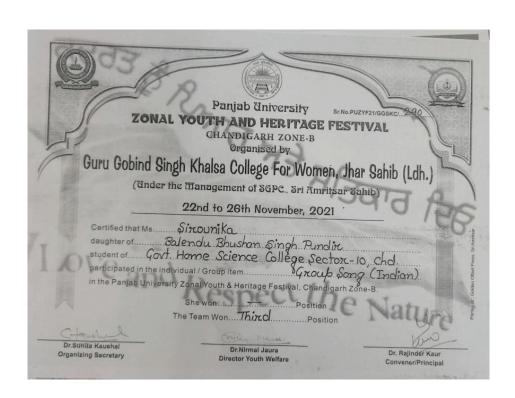

#### **METRIC 5.3.2**

Average number of sports and cultural programs in which students of the Institution participated during last five years (organised by the institution/other institutions)

INDEX

| S.No | Name of the Event                                                                                                                                                               | Page No. |
|------|---------------------------------------------------------------------------------------------------------------------------------------------------------------------------------|----------|
| 1.   | Cultural & Sports Activities in which the studentsof the institute participated organised by the institution/ other institutions 2017-18  Report of the event Circular/Brochure | 5-136    |
| 2.   | <ul> <li>Photos of the Event</li> <li>List of Participants</li> </ul> Cultural & Sports Activities in which the studentsof the                                                  | 138-255  |
|      | institute participated organised by theinstitution/otherinstitutions 2018-19  • Report of the event • Circular/Brochure • Photos of the Event • List of Participants            |          |

| 3. | Cultural & Sports Activities in which the studentsof the institute participated organised by theinstitution/otherinstitutions 2019-20  Report of the event Circular/Brochure Photos of the Event List of Participants | 257-455 |
|----|-----------------------------------------------------------------------------------------------------------------------------------------------------------------------------------------------------------------------|---------|
| 4. | Cultural & Sports Activities in which the studentsof the institute participated organised by theinstitution/otherinstitutions 2020-21  Report of the event Circular/Brochure Photos of the Event List of Participants | 457-532 |
| 5. | Cultural & Sports Activities in which the studentsof the institute participated organised by theinstitution/otherinstitutions 2021-22  Report of the event Circular/Brochure Photos of the Event List of Participants | 534-784 |
| 6. | Additional Links                                                                                                                                                                                                      | 785     |