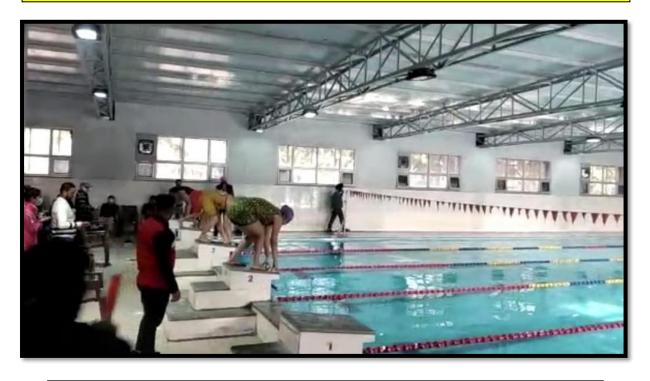

# GOVERNMENT HOME SCIENCE COLLEGE SECTOR-10, CHANDIGARH

NAAC ACCREDITED GRADE 'A'
NIRF INDIA RANKINGS 2022 by Ministry of Education, GOI: 46th

Assessment & Accreditation by NAAC
CRITERION-V
STUDENT SUPPORT AND PROGRESSION