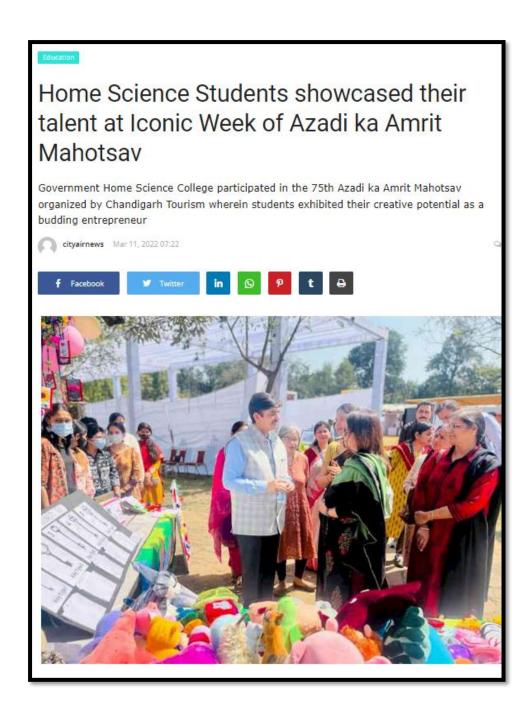

/19  | Ruhani               | B.Sc. Home Science-II HDFR          |  |
| 69.  | 81/19  | Kanika Prasher       | B.Sc. Home Science-II HDFR          |  |
| 70.  | 93/19  | Tenzin Choeyang      | B.Sc. Home Science-II HDFR          |  |
| 71.  | 97/19  | Simran Ahluwalia     | B.Sc. Home Science-II HDFR          |  |
| 72.  | 101/19 | Nandini              | B.Sc. Home Science-II HDFR          |  |
| TE . | 200,20 | Simarpreet Kaur      | The second of the first in          |  |
| 73.  | 107/19 | Pallavi Thakur       | B.Sc. Home Science-II HDFR          |  |
| 74.  | 108/19 | Parul                | B.Sc. Home Science-II HDFR          |  |
|      |        |                      |                                     |  |

655

Principal Severement Laure Science Colleg Senter-10, Charifiguris



Link to the newsof the event : <a href="https://www.cityairnews.com/content/home-science-students-showcased-their-talent-at-iconic-week-of-azadi-ka-amrit-mahotsav">https://www.cityairnews.com/content/home-science-students-showcased-their-talent-at-iconic-week-of-azadi-ka-amrit-mahotsav</a>

### 146. Inter-College Science Fest- 22 organised at Home Science College

### 16.03.22

'Science Club- Pragya' of Government Home Science College organized Inter-College Science Fest-2022 on the themeof "Integrated Approach in Science and Technology for Sustainable Future". The event was funded by the Department of Science and Technology and Renewable Energy, Chandigarh. Being a professional college, the integration of science and technology has always been a part and parcelof our academic and co-cur