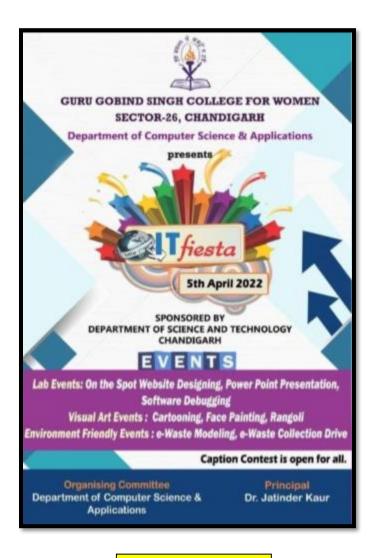

ty Instituteof Fashion Technology, Panjab University, Chandigarh on April 6<sup>th</sup>, 2022. The themeof the competition was Celebrating 75<sup>th</sup> Anniversaryof Freedomof Glorious India.. Prof Sudha Katyal, Principalof the college congratulated the student



Shreya Guglani Won Third Prize in Rangoli Competition at University Institute of Fashion Technology, Panjab University, Chandigarh

# 149. Participation in rangoli Competition organized by Guru Gobind Singh College For Women, Sec-26, Chandigarh

### 5<sup>th</sup> April 2022

Home Science Students Gurjot Kaur Won Second Prize in Rangoli Competition at Guru Gobind Singh College for Women, Chandigarh on April 5, 2022. The themeof the competition was e- life. Prof Sudha Katyal, Principalof the college congratulated the student



**Brochure** 



Gurjot Kaur Won Second Prize in Rangoli Competition at Guru Gobind Singh College for Women, Chandigarh

# 150. Home Science Students brought laurels to the college in various competitions organised by MCM DAV College, Chandigarh

#### 09.04.22

The studentsof the college participated in various competitions organized by Mehr Chand Mahajan DAV College for Women, Chandigarh on April 09, 2022. The event was sponsored by Pollution Control Committee. Ritika Bijalwan from B.Sc Fashion Designing, Semester-VI (Roll No -825) secured first prize in Eco Walk, Rashmita Subba, M.Sc Foods and Nutrition (Roll No- 611/20) got consolation prize in Poster Making Competition, Sana Parveen, B.Sc Fashion Designing, Semester-VI (Roll No -811), got consolation prize in Best Outof Waste.





L