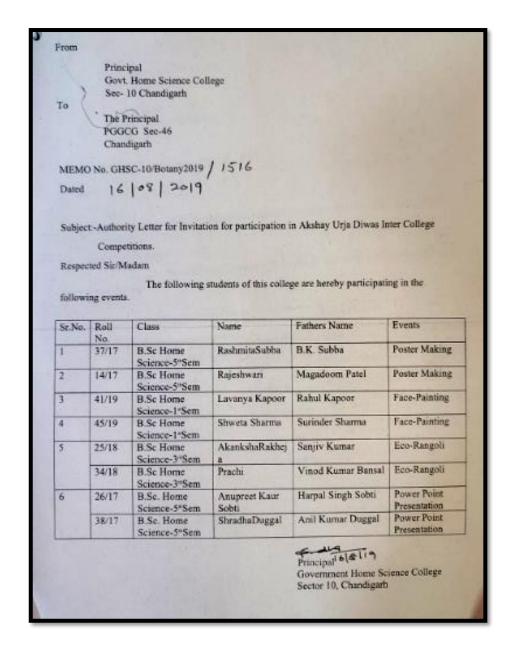

|

## 44. Participation of Students in Akshay Urja 2019 organised by PGGC

#### Sector-46 Chandigarh

### **August 17th, 2019**





Rashmita Subba participated in Poster making held at PGGCG Sec-46, Chandigarh

# 45. Participation of Students in Akshay Urja 2019 organised by Guru Gobind Singh College for Women Chandigarh August 19<sup>th</sup> 2019



#### **Brochure**



**Authority Letter** 



Rashmita Subba participated in Poster making held at Guru Gobind Singh College For Women Sec-26, Chandigarh



Akanksha rakheja won 3<sup>rd</sup> prize in Eco Rangoli held at Gobind Singh College For Women Sec-26, Chandigarh

## 46. Participationof Students in Akshay Urja 2019 organised by Dev Samaj

## College of Education sec-36 Chandigarh

## **August 17<sup>th</sup> 2019**

|          |        | ome Science Colleg<br>Chandigarh