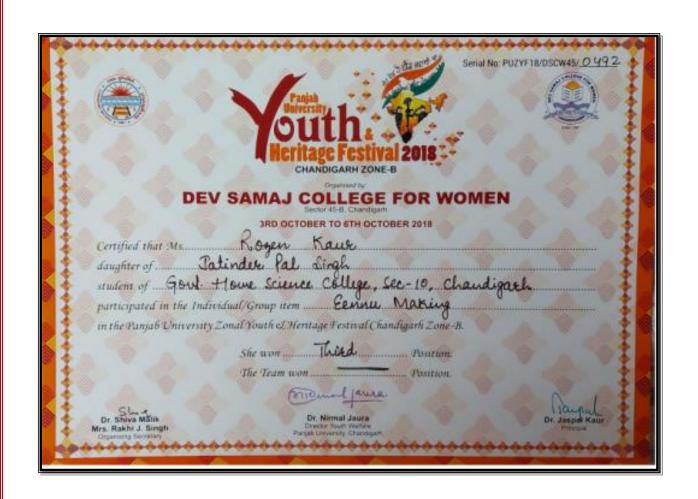

up>st</sup> Sem | Wit, National                             |                                     |
| Con<br>I-Mi | nmittee Members<br>s chhaya Chhar<br>s. Neha Nohafher<br>Dr. Priyanka Mo | Pofel- | 4) (                             | Cultural Inchai                           | ac .                                |
| 3 1         | or Priyanka Go                                                           | 6      |                                  | Chandigart                                |                                     |
|             | are monoreet Vi                                                          | 1      |                                  | Chancildea                                |                                     |





















































Media Coverage



#### Link of the

 $newsletter: \underline{https://homescience10.ac.in/storage/pages/college\_news\_letter/zvT9SNdzr7}\\ 54L5yfi6bbVpMv7JeFM50Lu1kSARJA.pdf$ 

#### 32. Session on Image Styling in Home Science College

#### October 11th, 2018

A session of Image Styling was organized on 11th Oct, 2018. The first inaugural session of the workshop was presided over by the Principal of the College Prof. Sudha Katyal and Ms. Kalika Mehra, Director Active Clothing Co. Pvt. Ltd. Chandigarh. Prof. Sudha katyal discussed the recent trends in Higher Education under RUSA and emphasized on needof increasing access, building equity and enhancing quality education in institutes of higher learning. She informed the participants that as per All India Survey on Higher Education (2017-