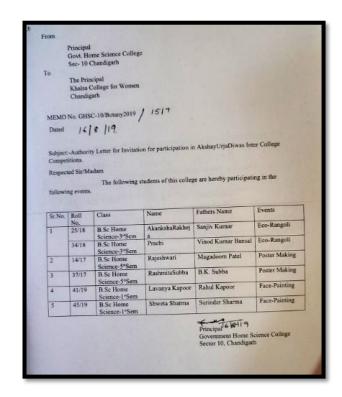

|

## 44. Participation of Students in Akshay Urja 2019 organised by PGGC

#### Sector-46 Chandigarh

### **August 17th, 2019**





Rashmita Subba participated in Poster making held at PGGCG Sec-46, Chandigarh

# 45. Participation of Students in Akshay Urja 2019 organised by Guru Gobind Singh College for Women Chandigarh August 19<sup>th</sup> 2019



#### **Brochure**



**Authority Letter** 



Rashmita Subba participated in Poster making held at Guru Gobind Singh College For Women Sec-26, Chandigarh



Akanksha rakheja won 3<sup>rd</sup> prize in Eco Rangoli held at Gobind Singh College For Women Sec-26, Chandigarh

## 46. Participationof Students in Akshay Urja 2019 organised by Dev Samaj

## College of Education sec-36 Chandigarh

## **August 17<sup>th</sup> 2019**

|          |        | ome Science Colleg<br>Chandigarh