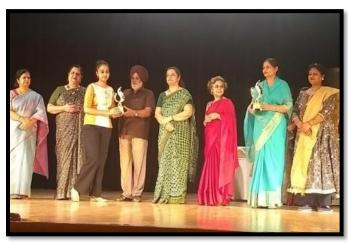

Amongst the Heritage Art and craft category, Rozen Kaur of M.Sc. (CT)- 2<sup>nd</sup> Year won 2<sup>nd</sup> prize in ennu making and Shikha Bansalof M.Sc. (CT)- 2<sup>nd</sup> Year won 2<sup>nd</sup> prize in knitting. In Music, college secured third position in both Bhajan and Group song category. Mrinalini of B.Sc. (Dietetics)-3<sup>rd</sup> Year won 3<sup>rd</sup> prize in Geet. In literary items, Somya of M.Sc. Home Science-2<sup>nd</sup> year won 3<sup>rd</sup> prize in English poetry writing competition, whereas Harshpreetof B.Sc. Home Science-2<sup>nd</sup> year won third prize in English handwriting competition. Kajal Dubey of MSc (CT) 2<sup>nd</sup> year bagged third prize in khiddo making and in theatre items college won 3<sup>rd</sup> prize in one act play



**Brochure** 







Students participating in Panjab University Zonal Youth and Heritage Festival 2019

301

#### **List of Youth Festival Participants 2019**

|     |                   | with an  | otember, 2019 to 27                        | * September, 2019