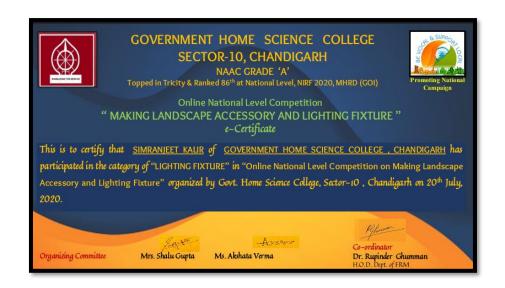

# GOVERNMENT HOME SCIENCE COLLEGE SECTOR-10, CHANDIGARH

NAAC ACCREDITED GRADE 'A'
NIRF INDIA RANKINGS 2022 by Ministry of Education, GOI: 46th

Assessment & Accreditation by NAAC
CRITERION-V
STUDENT SUPPORT AND PROGRESSION