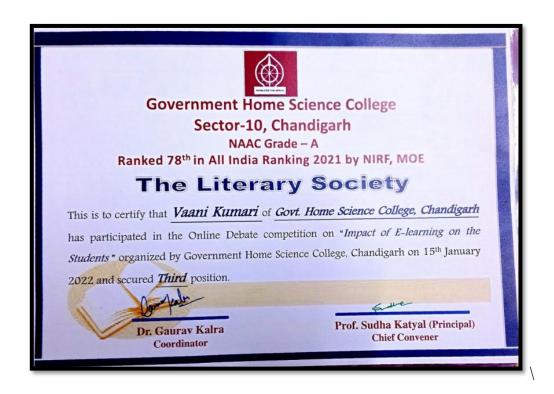

Science Student Won First Prize in Inter College Debate Competition

#### January 6th, 2022

Livjotof B.Sc. Home Science First Semester bagged First Prize in **Inter College Debate Competition** on the topic, 'Online Exam vsoffline Exam: Impact on Future Employability' organized by **PGGCG-46**, **Chandigarh** on 6.01.2022. Principalof the college, Prof. Sudha Katyal congratulated the student and her mentor.



### 137. Online Debate Competition at GHSC-10, Chd

#### 12.01.2022

Vaani Kumari of B.Sc. Home Science First Semester bagged First Prize in **Online Debate Competition** on the topic, 'Impact of E-learning on the Students' organized by **Govt Home Science College**, **Chandigarh** on 15.01.2022. Principalof the college, Prof. Sudha Katyal congratulated the student and her mentor.



Vaani kumari participated in Online Debate Competition organized by GHSC-10, Chandigarh and won 3rd position

# 138. Participation in Republic Day Celebrations on Rajpath, New Delhi Scroll Painting KALA KUMBH

### 25<sup>th</sup> December 2021 - 2<sup>nd</sup> January 2022

Akanksha Rakhejaof M.Sc. HDFR (Semester-1) was one of the 30 NCC Cadets who made **Scroll Painting KALA KUMBH** from 25th December 2021 - 2nd January, 2022 organised by **Ministryof Defence and DGNCC**, **Governmentof India**. The Scroll Painting was displayed on Rajpath on 26th January 2022 during Republic Day Celebrations. Principalof the College, Prof.Sudha Katyal congratulated the student for bringing laurels to the college

https://www.youtube.com/watch?v=xOI3nvc4zQw

https://twitter.com/ngma\_delhi/status/147684