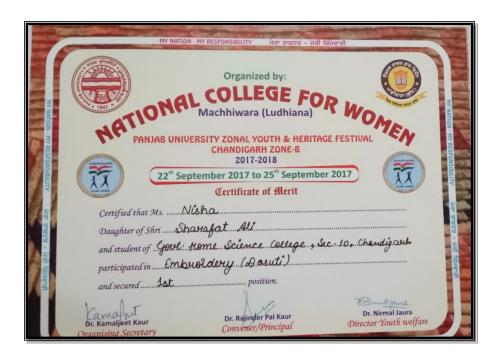

# GOVERNMENT HOME SCIENCE COLLEGE SECTOR-10, CHANDIGARH

NAAC ACCREDITED GRADE 'A'
NIRF INDIA RANKINGS 2022 by Ministry of Education, GOI: 46th

Assessment & Accreditation by NAAC
CRITERION-V
STUDENT SUPPORT AND PROGRESSION