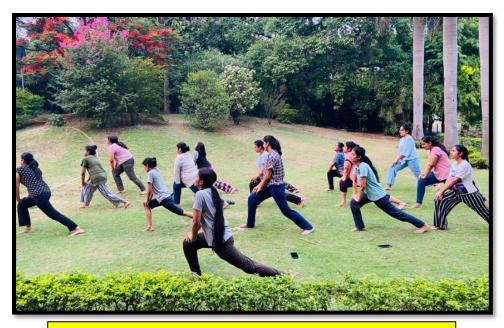

| The manual                                                                       |

### 163. International Yoga Day Celebrations

#### May 7th to June 21st, 2022

The NSS unitof the college organized 100 days countdown to International Yoga Day 2022 in which the students practiced various yoga asanas, pranayama and meditation to keep themselves fit and peaceful. The students and faculty actively participates in the event which started from May 7<sup>th</sup> 2022 and ended on 21<sup>st</sup> june 2022.







Students practicing yoga for International Yoga
Day Celebration



Link to the <a href="https://homescience10.ac.in/news-events?page=3">https://homescience10.ac.in/news-events?page=3</a>

## List of Participants

| Street Name  | Balton.