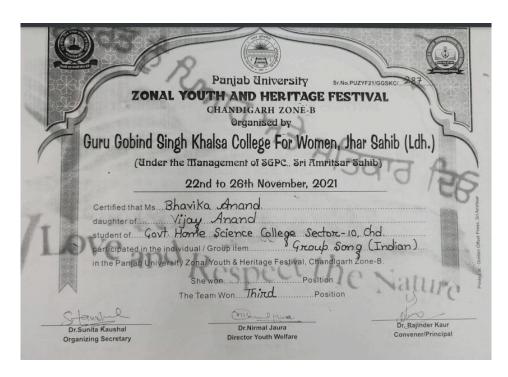

#### **METRIC 5.3.2**

Average number of sports and cultural programs in which students of the Institution participated during last five years (organised by the institution/other institutions)

INDEX

| S.No | Name of the Event                                                                                                                                                               | Page No. |
|------|---------------------------------------------------------------------------------------------------------------------------------------------------------------------------------|----------|
| 1.   | Cultural & Sports Activities in which the studentsof the institute participated organised by the institution/ other institutions 2017-18  Report of the event Circular/Brochure | 5-136    |
| 2.   | <ul> <li>Photos of the Event</li> <li>List of Participants</li> </ul> Cultural & Sports Activities in which the studentsof the                                                  | 138-255  |
|      | institute participated organised by theinstitution/otherinstitutions 2018-19  • Report of the event • Circular/Brochure • Photos of the Event • List of Participants            |          |

| 3. | Cultural & Sports Activities in which the studentsof the institute participated organised by theinstitution/otherinstitutions 2019-20  Report of the event Circular/Brochure Photos of the Event List of Participants | 257-455 |
|----|-----------------------------------------------------------------------------------------------------------------------------------------------------------------------------------------------------------------------|---------|
| 4. | Cultural & Sports Activities in which the studentsof the institute participated organised by theinstitution/otherinstitutions 2020-21  Report of the event Circular/Brochure Photos of the Event List of Participants | 457-532 |
| 5. | Cultural & Sports Activities in which the studentsof the institute participated organised by theinstitution/otherinstitutions 2021-22  Report of the event Circular/Brochure Photos of the Event List of Participants | 534-784 |
| 6. | Additional Links                                                                                                                                                                                                      | 785     |