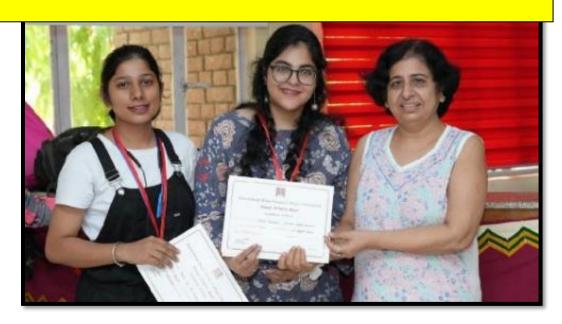

e. The day was filled with fervor and excitement experienced amidst thrills, shrills and cheers.

Students enthusiastically participated in various track events and races viz. 50mt., 100 mt., 200 mt. and 400 mt. relay races; long jump, discus throw, shot put throw, javelin throw etc. and fun races like three legged race, sack race, lemon spoon raceobstacle race to name a few. The most enthralling event was the tugof war amongst the students. Preesha Satijaof B.Sc(H.Sc) VIth semester (dietetics) was declared as the Best Athlete. The Principal Prof. Sudha Katyal congratulated the prize winners and motivated the students to perform with same zeal and fervour in all future endeavours





Students with staff and Respected Principal Madam of Govt Home Science College during Athletic Meet 2022



Link to the report of the event: <a href="https://homescience10.ac.in/news-events?page=3">https://homescience10.ac.in/news-events?page=3</a>

#### List of Students who participated in Annual Athletic Meet 2022











Participation In Annual Athletic Meet 2022



| Enterin to SEC                                                                                     |
|----------------------------------------------------------------------------------------------------|
| Government Home Science College, Chandigarh                                                        |
| Annual Athletic Meet                                                                               |
| Certificate of Merit                                                                               |
| This is to cer