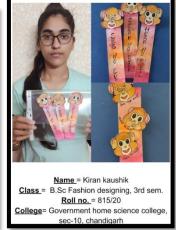

# GOVERNMENT HOME SCIENCE COLLEGE SECTOR-10, CHANDIGARH

NAAC ACCREDITED GRADE 'A'
NIRF INDIA RANKINGS 2022 by Ministry of Education, GOI: 46th

Assessment & Accreditation by NAAC
CRITERION-V
STUDENT SUPPORT AND PROGRESSION