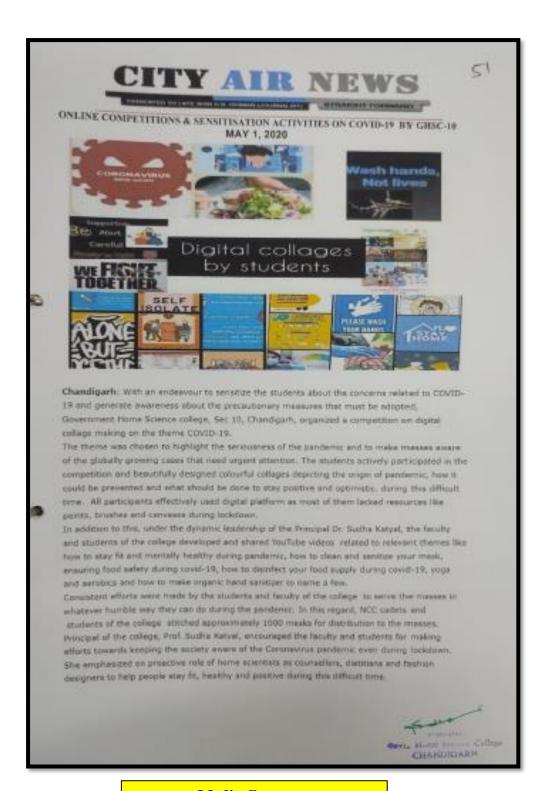

e ,Punjab      |                                     |
|     | 6/5/2020 |                  |                  | University, sec 26,        |                                     |
|     | 17:20:00 | Saloni Aggarwal  | Msc 1 zoology    | Chandigarh                 | Sec 26, Chandigarh                  |
| 51. | 6/5/2020 |                  |                  | MCMDAV College             | 36-A,Chandigarh                     |
|     | 18:06:24 | Vanshika Garg    | BCOM2            | For Women                  | 160036                              |
| 52. | 6/5/2020 |                  |                  | Sri guru gobind singh      |                                     |
|     | 23:35:18 | Naman Sharma     | Msc chemistry    | college                    | Sector 26 chandigarl                |



**Media Coverage** 



42

JUNE 5, 2020

### Home Science students rock in various online inter-college competitions

Principal of the cologic first trades to type, equipment the students for their replaceds and





Chandigarh: Sesides the coronavirus pendemic that has morphed a number of crocial months of study for the students, home scientists do not be behind in showcasing their knowledge and artistic skills during a number of online arter college competitions organized on this day of World Environment Day

In the bookmark making competition organized by MCH DAV college, Halika Halik of 8.5s Home Science bagged first price, Reet of th Science II hagged the second unto white Priva Yadav(8.5cH.Sc-II), ISNeta Singh (B.ScH.Sc-III), Sautorera Subba (B.ScH.Sc-III) and Huskan Sadera (B.ScH.