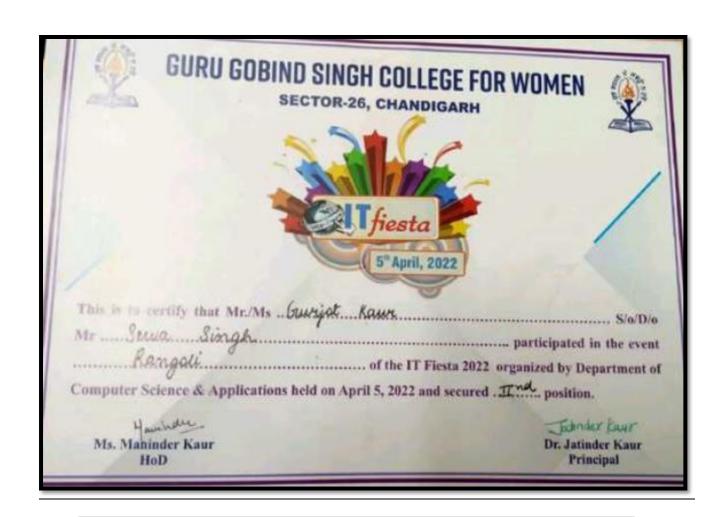

shion Technology, Panjab University, Chandigarh on April 6<sup>th</sup>, 2022. The themeof the competition was Celebrating 75<sup>th</sup> Anniversaryof Freedomof Glorious India.. Prof Sudha Katyal, Principalof the college congratulated the student



Shreya Guglani Won Third Prize in Rangoli Competition at University Institute of Fashion Technology, Panjab University, Chandigarh

# 149. Participation in rangoli Competition organized by Guru Gobind Singh College For Women, Sec-26, Chandigarh

### 5<sup>th</sup> April 2022

Home Science Students Gurjot Kaur Won Second Prize in Rangoli Competition at Guru Gobind Singh College for Women, Chandigarh on April 5, 2022. The themeof the competition was e- life. Prof Sudha Katyal, Principalof the college congratulated the student



**Brochure** 



Gurjot Kaur Won Second Prize in Rangoli Competition at Guru Gobind Singh College for Women, Chandigarh

# 150. Home Science Students brought laurels to the college in various competitions organised by MCM DAV College, Chandigarh

#### 09.04.22

The studentsof the college participated in various competitions organized by Mehr Chand Mahajan DAV College for Women, Chandigarh on April 09, 2022. The event was sponsored by Pollution Control Committee. Ritika Bijalwan from B.Sc Fashion Designing, Semester-VI (Roll No -825) secured first prize in Eco Walk, Rashmita Subba, M.Sc Foods and Nutrition (Roll No- 611/20) got consolation prize in Poster Making Competition, Sana Parveen, B.Sc Fashion Designing, Semester-VI (Roll No -811), got consolation prize in Best Outof Waste.





Link to the report