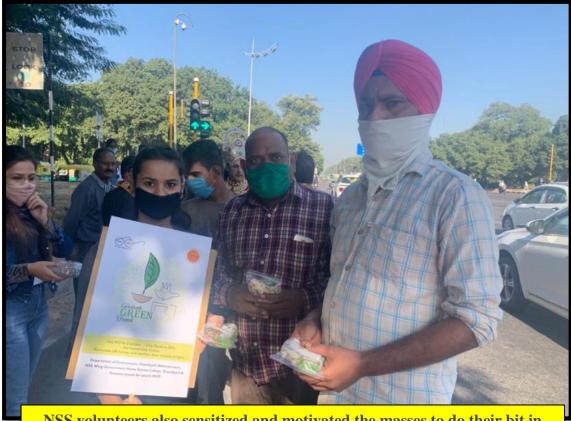

wareness Campaign. NSS volunteers of the college participated enthusiastically in the rally at Sukhna Lake holding colourful posters displaying a slogan 'Say No To Crackers'. They also distributed 'Stop COVeID-19'Masks and sanitizers to the general public. This noble activity was conducted in collaboration with the Department of Environment, Chandigarh Administration. As the festival Diwali is approaching, NSS volunteers also sensitized and motivated the masses to do their bit in making the environment clean and green by celebrating 'Green Diwali' and avoiding bursting of crackers. Prof. Sudha Katyal, Principal of the college, applauded the efforts of NSS Volunteers and also urged everyone to celebrate Deepawali at their homes safely with sweets and diyas instead of bursting of crackers.



NSS volunteers also sensitized and motivated the masses to do their bit in making the environment clean and green by celebrating 'Green Diwali' and avoiding bursting of crackers

Link to the report of the event : <a href="https://homescience10.ac.in/news-events?page=7">https://homescience10.ac.in/news-events?page=7</a>

#### **List of Students for Eco friendly Diwali**

#### List of Students for celebrating Eco friendly Diwali at Sukna Lake on 7/11/20

| S.No | Roll No | Name                  | Class                  |
|------|---------|-----------------------|------------------------|
| 1.   | 49/19   | Aaina Kaushal         | B.Sc Home Science - II |
| 2.   | 92/19   | Aakanksha Jain        | B.Sc Home Science - II |
| 3.   | 114/19  | Aanchal               | B.Sc Home Science - II |
|