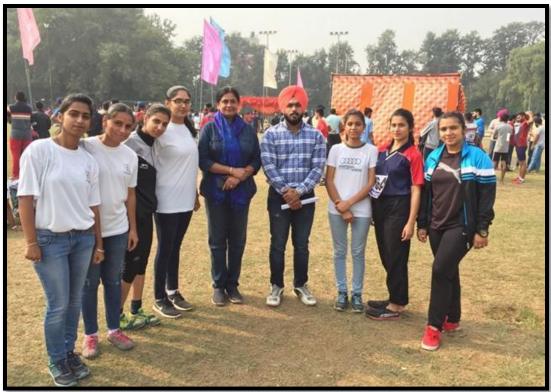

## 164. Interclass Badminton Championship

## 22nd May 2022

Interclass Badminton Championship was organized on 22<sup>nd</sup> May 2022 in singles and doubles. The studentsof the college participated actively in the sport.

# **List of Participants**

| 01 02 03 | 18            | Molak<br>Bubbyon Kana<br>Ching<br>"Accumba | Vokas Series<br>Assirdan Singh | Class<br>SSC HSC I'M<br>Year | Singles<br>(Badminton) | (Badminton) | (Table<br>Tentos) | Contact no                 |
|----------|---------------|--------------------------------------------|--------------------------------|------------------------------|------------------------|-------------|-------------------|----------------------------|
| 9 02     | 18            | Problem Kause                              | Arminder Lings                 |                              | ~                      |             |                   |                            |
|          | 43            | 1 1 1 1 1 1 1 1 1 1 1 1 1 1 1 1 1 1 1 1    | Business Wide                  |                              | 8.                     | -           | Х                 | 9871146947                 |
| 03       | 63            |                                            | Upon Harms                     | RSC MSC TH                   | 1                      | 1           | ×                 | \$45 WE1750                |
|          | 09            | Sakna<br>Ankas Diasma                      | ding taketing                  | BSC HSC                      | 1                      | V.          | *                 | 148351383                  |
| 109      | 902<br>8=3/21 | Cathin House<br>Brooks                     | heory erebr Single             | HISC SOME                    |                        | 1           | 1                 | 2 C 84 44444               |
| 05       | 45            | Manfrest Kom.<br>Manus Golda               | Morandon Sough<br>Harandon Ral | *                            | ×                      | 1           | X                 | 44171 2008                 |
| 06       | 05            | Expet tame                                 | Butterpal Simple B RS Privales | HESEMA                       | 4                      | ~           | X                 | -1906/57903                |
| 07       | 66            | chanda.                                    | Kootom Single<br>Palice Habato | Hadi sounz                   | ×                      | V           | *                 | 8014040803<br>1797.5004395 |
|          | 104           | Snaha                                      | Rakesh Rumas<br>Daljet single  | BSG HBI dem                  |                        | V           |                   | 411263711407               |