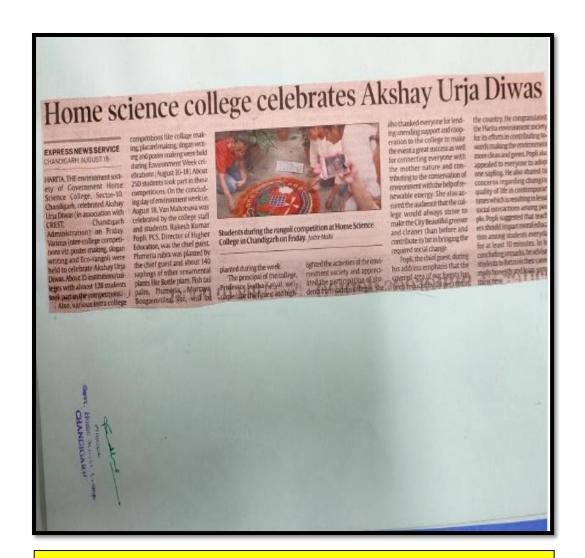

#### 1. Poster and Slogan Writing Competition on National Youth Day

#### **August 16th, 2017**

NSS wing and Art Departmentof Government Home Science Collage, Chandigarh organised Poster and Slogan Writing Competitions on the eveof Independence Day AND National Youth Day. The Principal Prof. Sudha Katyal and Prof. Reetinder Brar along with NSS Programmeofficers Mrs. Chhaya Verma and Mrs. Seema judged the posters and slogans. Khushboo, Tanya, Alka and Nishthaof B.Sc H.Sc 3<sup>rd</sup> semester won 1<sup>st</sup>, 2<sup>nd</sup>, 3<sup>rd</sup>, and consolation prize in Poster Making whereas Harsimran, Navpreet, Anu and Harsdeep won 1<sup>st</sup>, 2<sup>nd</sup>, 3<sup>rd</sup> and consolation prize in Slogan Writing respectively.