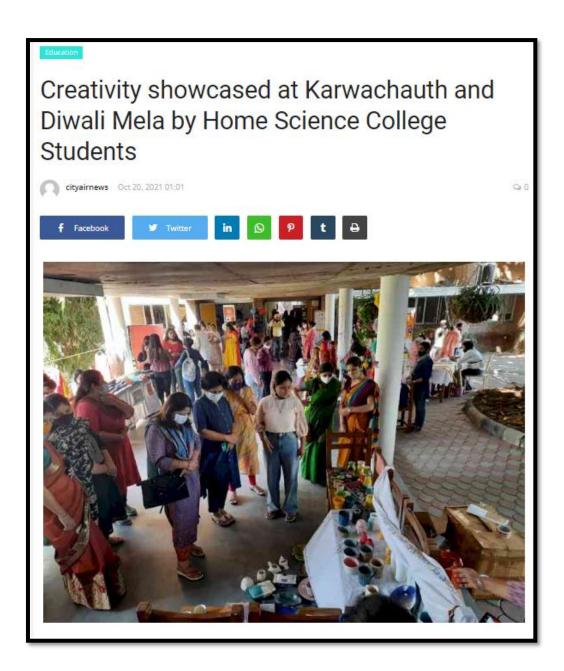

# GOVERNMENT HOME SCIENCE COLLEGE SECTOR-10, CHANDIGARH

NAAC ACCREDITED GRADE 'A'
NIRF INDIA RANKINGS 2022 by Ministry of Education, GOI: 46th

Assessment & Accreditation by NAAC
CRITERION-V
STUDENT SUPPORT AND PROGRESSION