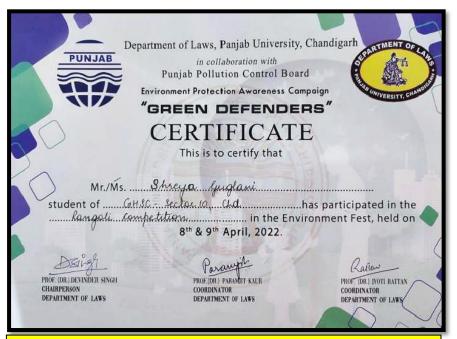

|                      |                 |                         |                  |                   | 10                  |     | Endle"   |
|            |                      |                 |                         |                  |                   | 0                   | 1   | helps!   |
|            |                      |                 |                         |                  |                   |                     | 20. |          |
|            |                      |                 |                         |                  |                   |                     |     |          |
|            |                      |                 |                         |                  |                   |                     |     |          |



Student participation in poster making and Rangoli at Green Defenders organized by Department of laws, panjab University, Chandigarh





Student participation in poster making at Green Defenders organized by Department of laws, panjab University, Chandigarh

# 152. Participation in the youth festival 'Pragaas" organized by Shri Guru Granth Sahib World University, Fatehgarh Sahib, Punjab

#### 21.04.22

Studentsof Home Science College enthusiastically participated in the youth festival 'Pragaas" organized by **Shri Guru Granth Sahib World University, Fatehgarh Sahib, Punjab**. Students from all over Punjab and the adjoining states wholeheartedly participated in the multifarious events. Avantika Sood and Daisy Kalan, first-year studentsof B.Sc. Home Science, showcased their creativity and