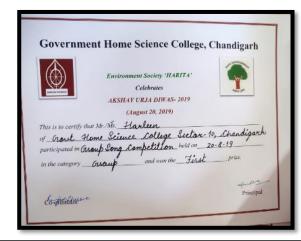

#### 1. Poster and Slogan Writing Competition on National Youth Day

#### **August 16th, 2017**

NSS wing and Art Departmentof Government Home Science Collage, Chandigarh organised Poster and Slogan Writing Competitions on the eveof Independence Day AND National Youth Day. The Principal Prof. Sudha Katyal and Prof. Reetinder Brar along with NSS Programmeofficers Mrs. Chhaya Verma and Mrs. Seema judged the posters and slogans. Khushboo, Tanya, Alka and Nishthaof B.Sc H.Sc 3<sup>rd</sup> semester won 1<sup>st</sup>, 2<sup>nd</sup>, 3<sup>rd</sup>, and consolation prize in Poster Making whereas Harsimran, Navpreet, Anu and Harsdeep won 1<sup>st</sup>, 2<sup>nd</sup>, 3<sup>rd</sup> and consolation prize in Slogan Writing respectively.