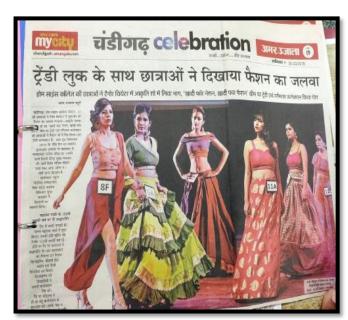

### September 27<sup>th</sup>,2018

On the occasion of World Tourism Day 27th September, the students of Govt. Home Science College, Sector-10 bagged several prizes. Anjuman Brar and Varleen Kaur bagged 1st prize and 1st Consolation Prize respectively in Flower Arrangement Competition. Alka from B.Sc. Home Science (Composite) and Akanksha from 1st Year B.Sc. Home Science participated in Rangoli Competition as a team and and won 3rd prize.