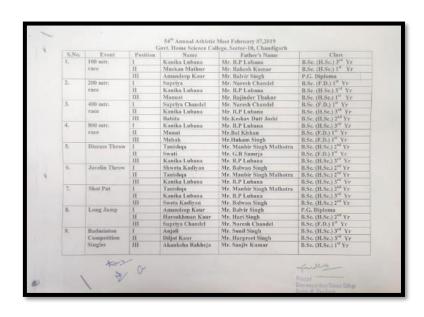

|
|       | Teachers'                           | 1        | Mrs. Mona Soin             |                                       |                                                                      |
|       | Spoon Lemon                         | H        | Mrs. Manpreet Kaur         |                                       |                                                                      |
|       | Pres                                | 1111     | Mrs. Shalu Gupta           |                                       |                                                                      |
|       | ***                                 | C        |                            |                                       | Principal<br>Engineering States Cologo<br>Santon-M. Gandgorb         |



| Certificates to<br>Dance<br>Students |           | Aayushi Moodgil     Anundeep Saini     Nishi Birmi     Khushi Jain     Deepali Gupta     Shedii Sharma     Aeshika     Aeshika     Kasiniska     Kajalpreet     Saperet Kaur Sohal     Kajalpreet     Sahamandeep Kaur | Mr. Anii Moudgii<br>Mr. Rajinder Saini<br>Mr. Rajinder Saini<br>Mr. Sushi Shumar<br>Mr. Sushi Shumar<br>Mr. Sushi Shuma<br>Mr. Mitin Kumar<br>Mr. Mahender Shuma<br>Mr. Kanwal Deep Malik<br>Mr. Jeet Rajin Lai<br>Mr. Dilbagh Singh Sohal<br>Mr. Jagjeet Singh | B.Sc. (F.D.) 2nd Vr<br>B.Sc. (F.D.) 2nd Vr<br>B.Sc. (F.D.) 2nd Yr<br>B.Sc. (F.D.) 2nd Yr<br>M.Sc. (CT) 4 <sup>th</sup> Sem<br>B.Sc. (H.Sc.) 2 <sup>th</sup> Yr<br>B.Sc. (H.Sc.) 2 <sup>th</sup> Vr<br>B.Sc. (H.Sc.) 2 <sup>th</sup> Vr<br>B.Sc. (H.Sc.) 2 <sup>th</sup> Vr<br>