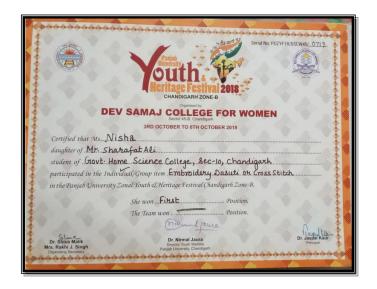

| B.Sc. (H.Sc.)1 <sup>st</sup> Sem | Wit, National                             |                                     |
| Con<br>I-Mi | nmittee Members<br>s chhaya Chhar<br>s. Neha Nohafher<br>Dr. Priyanka Mo | Pofel- | 4) (                             | Cultural Inchai                           | ac .                                |
| 3 1         | or Priyanka Go                                                           | 6      |                                  | Chandigart                                |                                     |
|             | are monoreet Vi                                                          | 1      |                                  | Chancildea                                |                                     |





















































Media Coverage



#### Link of the

 $newsletter: \underline{https://homescience10.ac.in/storage/pages/college\_news\_letter/zvT9SNdzr7}\\ 54L5yfi6bbVpMv7JeFM50Lu1kSARJA.pdf$ 

#### 32. Session on Image Styling in Home Science College

#### October 11th, 2018

A session of Image Styling was organized on 11th Oct, 2018. The first inaugural session of the workshop was presided over by the Principal of the College Prof. Sudha Katyal and Ms. Kalika Mehra, Director Active Clothing Co. Pvt. Ltd. Chandigarh. Prof. Sudha katyal discussed the recent trends in Higher Education under RUSA and emphasized on needof increasing access, building equity and enhancing quality education in institutes of higher learning. She informed the participants that as per All India Survey on H