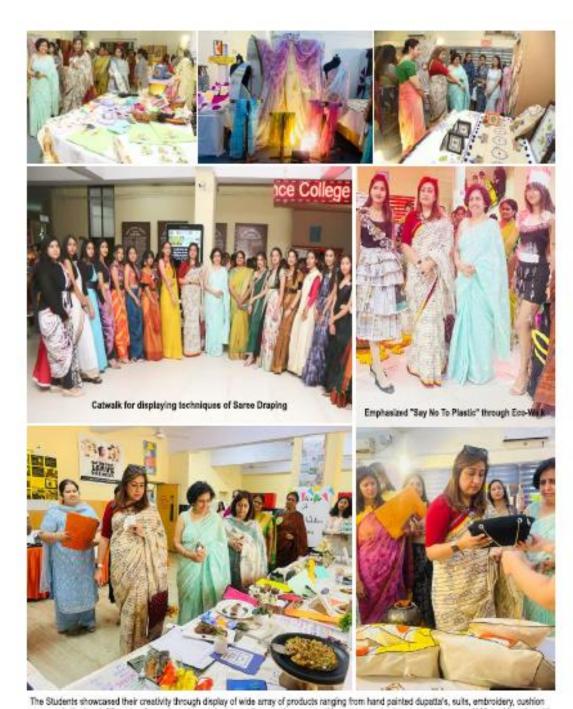

d. She told them to dream big and have the courage to chase the same.

The exhibition "Rangkriti" foregrounds the amalgamation of tradition and style in a harmonious manner. It also provides them with an opportunity to "Earn while they Learn". A wide arrayof attractions were displayed such as designer bags, accessories, mini gardens, cushion covers and healthy recipes.





Rangkriti2022



The exhibition "Rangkriti"

**Link to the newsletter:** 

https://homescience10.ac.in/storage/pages/college\_news\_letter/College%20Newsletter%202021.pdf



Link to the newsof the event: <a href="https://www.cityairnews.com/content/rangkriti-an-extravaganza-of-creativity-showcased-at-home-science">https://www.cityairnews.com/content/rangkriti-an-extravaganza-of-creativity-showcased-at-home-science</a>



The Students showcased their creativity through display of wide array of products ranging from hand painted dupata's, suits, embroidery, oushion covers, phulkari and different wall panels and bags. An inter college cookery competition was organised to promote the use of Millets. More than 52 entities were received from colleges across the city.

NEWSLETTER | Volume 6 | Issue 1 | Year 2021



#### Participants in Rangkriti 2022

| S.No | Roll No | Name of the student    |
|------|---------|------------------------|
| 1.   | 701/21  | Karuna                 |
| 2.   | 702/21  | Isha                   |
| 3.   | 703/21  | Ivneet                 |
| 4.   | 704/21  | Akanksha Rakheja       |
| 5.   | 705/21  | Gurpreet Kaur          |
| 6.   | 706/21  | Bhawna                 |
| 7.   | 707/2