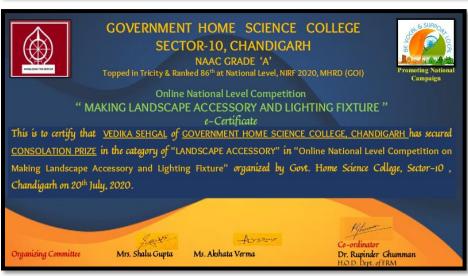

For<br>Women, Chandigarh          | CONSOLATION |

### LANDSCAPE ACCESSORY

| NAME OF THE PARTICIPANT | COLLEGE/ UNIVERSITY                                                      | POSITION    |
|-------------------------|--------------------------------------------------------------------------|-------------|
| SANNATI                 | GOVERNMENT HOME SCIENCE<br>COLLEGE, CHANDIGARH                           | FIRST       |
| KAJAL DHIMAN            | GOVERNMENT HOME SCIENCE COLLEGE, CHANDIGARH                              | SECOND      |
| ADITI THAKUR            | MOHANLAL HARGOVINDAS<br>COLLEGE OF HOME SCIENCE<br>AND SCIENCE FOR WOMEN | THIRD       |
| VEDIKA SEHGAL           | GOVERNMENT HOME SCIENCE<br>COLLEGE, CHANDIGARH                           | CONSOLATION |

































#### List of Participants for Landscape Accessory and Lighting Fixtures 2020

| 7/10/2020 11:39:47 | Parol kiniai c           | Home science                | 6 sem               | S. M. Patel Clg of home s   | 9712177447    | Mini Gardens            | Pargi kinjai                                 |
|--------------------|--------------------------|-----------------------------|---------------------|-----------------------------|---------------|-------------------------|----------------------------------------------|
|                    |                          |                             |                     |                             |               |                         | ,                                            |
|                    |