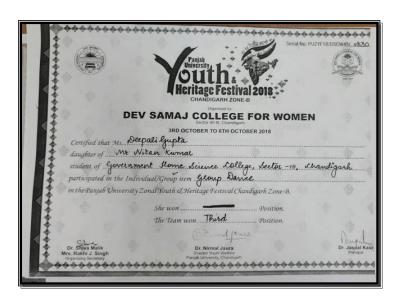

| 56     | B.Sc. (H.Sc.)1 <sup>st</sup> Sem | Wit, National                             |                                     |
| Con<br>I-Mi | nmittee Members<br>s chhaya Chhar<br>s. Neha Nohafher<br>Dr. Priyanka Mo | Pofel- | 4) (                             | Cultural Inchai                           | ac .                                |
| 3 1         | or Priyanka Go                                                           | 6      |                                  | Chandigart                                |                                     |
|             | are monoreet Vi                                                          | 1      |                                  | Chancildea                                |                                     |





















































Media Coverage



#### Link of the

 $newsletter: \underline{https://homescience10.ac.in/storage/pages/college\_news\_letter/zvT9SNdzr7}\\ 54L5yfi6bbVpMv7JeFM50Lu1kSARJA.pdf$ 

#### 32. Session on Image Styling in Home Science College

#### October 11th, 2018

A session of Image Styling was organized on 11th Oct, 2018. The first inaugural session of the workshop was presided over by the Principal of the College Prof. Sudha Katyal and Ms. Kalika Mehra, Director Active Clothing Co. Pvt. Ltd. Chandigarh. Prof. Sudha katyal discussed the recent trends in Higher Education under RUSA and emphasized on needof increasing access, building equity and enhancing quality education in institutes of higher learning. She informed the participants that as per All India Sur