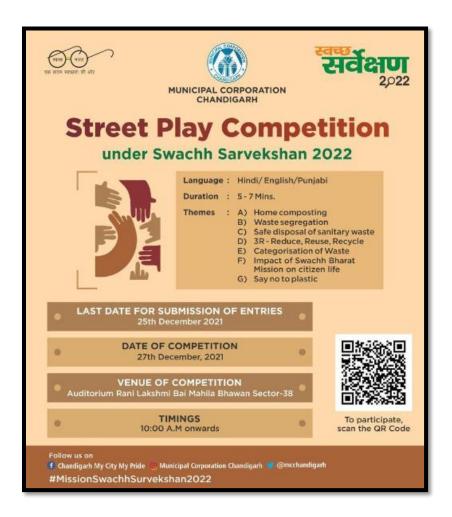

# GOVERNMENT HOME SCIENCE COLLEGE SECTOR-10, CHANDIGARH

NAAC ACCREDITED GRADE 'A'
NIRF INDIA RANKINGS 2022 by Ministry of Education, GOI: 46th

Assessment & Accreditation by NAAC
CRITERION-V
STUDENT SUPPORT AND PROGRESSION