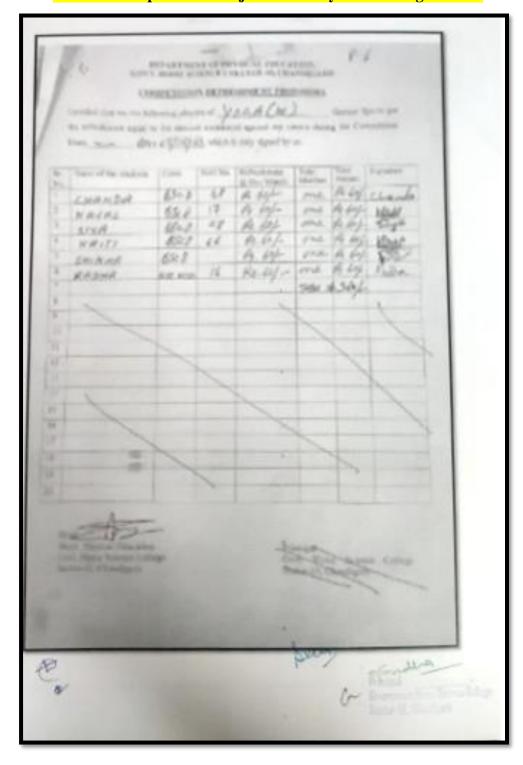

Inter College Competition** organized at **Government Collegeof Yoga ,Education and Health, Sector 23, Chandigarh** under the aegisof Directorate Sports, Panjab University on December 05, 2021. Prof. Sudha Katyal, Principalof the college, highly appreciated the effortsof students and their mentors and motivated the students to participate in such events as sound mind resides in a sound body.





Students of Govt Home Science College participation in Panjab University Yoga Inter College Competition organized at Government College of Yoga ,Education and Health, Sector 23, Chandigarh

Link to the report of the event: <a href="https://homescience10.ac.in/news-events?page=5">https://homescience10.ac.in/news-events?page=5</a>

#### List of Participants for Panjab University Inter College YOGA



# 130. Participation in Panjab University Inter College Aquatics and Athletics (Shot put) Competition

#### 06.12.21 and 14.12.21

Akanksha Rakhejaof Msc.HDFR Semester -I represented our college in **Panjab University Inter** College Aquatics Competition (men and women) in 50m free style ,200m butterfly stroke and 200m back stroke and **Panjab University Inter College Athletics** (Shot-put; men and women) organised by **Directorate Sports, Panjab University** under the aegisof Association of Indian niversities, New Delhi on December 06th, 2021 and December 14th, 2021 respectively.Prof. Sudha Katyal, Principal of the college, highly applauded the effortsof student and their mentors.





**Athletics (Shot put) Competition** 



Akanksha Rakheja of Govt Home Science College participation i