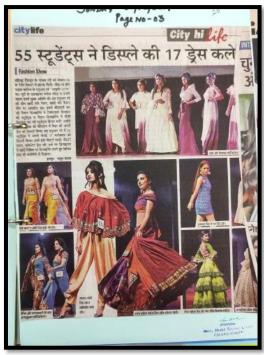

### September 27<sup>th</sup>,2018

On the occasion of World Tourism Day 27th September, the students of Govt. Home Science College, Sector-10 bagged several prizes. Anjuman Brar and Varleen Kaur bagged 1st prize and 1st Consolation Prize respectively in Flower Arrangement Competition. Alka from B.Sc. Home Science (Composite) and Akanksha from 1st Year B.Sc. Home Science participated in Rangoli Competition as a team and and won 3rd prize.