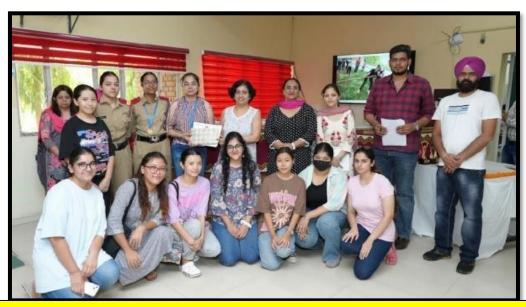

by Prof.Sudha Katyal, Principalof the College. The Presidency Torch was carried by sports starsof the college. The day was filled with fervor and excitement experienced amidst thrills, shrills and cheers.

Students enthusiastically participated in various track events and races viz. 50mt., 100 mt., 200 mt. and 400 mt. relay races; long jump, discus throw, shot put throw, javelin throw etc. and fun races like three legged race, sack race, lemon spoon raceobstacle race to name a few. The most enthralling event was the tugof war amongst the students. Preesha Satijaof B.Sc(H.Sc) VIth semester (dietetics) was declared as the Best Athlete. The Principal Prof. Sudha Katyal congratulated the prize winners and motivated the students to perform with same zeal and fervour in all future endeavours





Students with staff and Respected Principal Madam of Govt Home Science College during Athletic Meet 2022



Link to the report of the event: <a href="https://homescience10.ac.in/news-events?page=3">https://homescience10.ac.in/news-events?page=3</a>

#### List of Students who participated in Annual Athletic Meet 2022











Participation In Annual Athletic Meet 2022



| Enterin to SEC                                                                                     |
|----------------------------------------------------------------------------------------------------|
| Government Home Science College, Chandigarh                                                        |
| Annual Athletic Meet                                                                               |
| Certifica