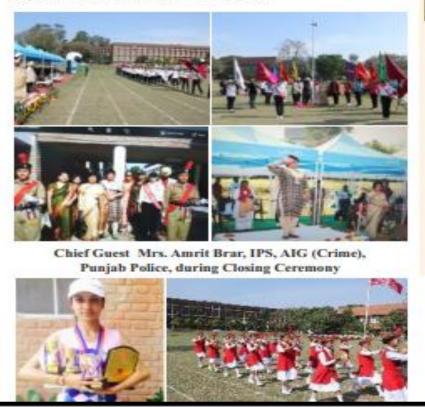

#### 2. Talent Hunt

#### **August 16<sup>th</sup>, 2017**

To give a chance to the new comers of B.Sc Home Science and B.Sc Fashion Designing as well as existing students, to exhibit their hidden talents, talent hunt was organized in collaboration with FM Radio 93.5 Students showcased their talent in singing, dancing, and mimicry skills. Prizes sponsered by 93.5 FM were given away to girls who were appreciated for their talent.