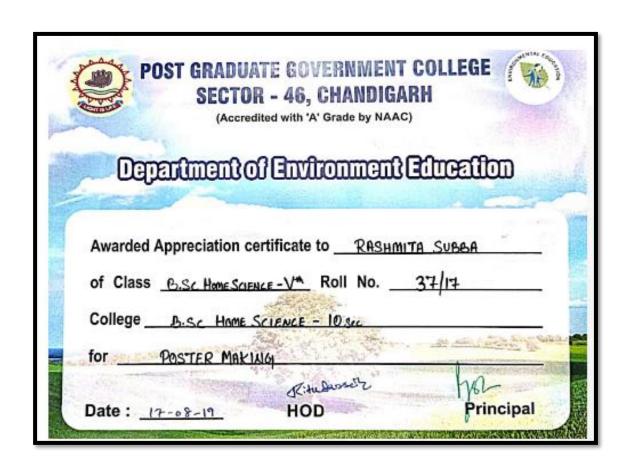

|

## 44. Participation of Students in Akshay Urja 2019 organised by PGGC

#### Sector-46 Chandigarh

### **August 17th, 2019**





Rashmita Subba participated in Poster making held at PGGCG Sec-46, Chandigarh

# 45. Participation of Students in Akshay Urja 2019 organised by Guru Gobind Singh College for Women Chandigarh August 19<sup>th</sup> 2019



#### **Brochure**



**Authority Letter** 



Rashmita Subba participated in Poster making held at Guru Gobind Singh College For Women Sec-26, Chandigarh



Akanksha rakheja won 3<sup>rd</sup> prize in Eco Rangoli held at Gobind Singh College For Women Sec-26, Chandigarh

## 46. Participationof Students in Akshay Urja 2019 organised by Dev Samaj

## College of Education sec-36 Chandigarh

## **August 17<sup>th</sup> 2019**

|          |        | ome Science Colleg<br>Chandigarh