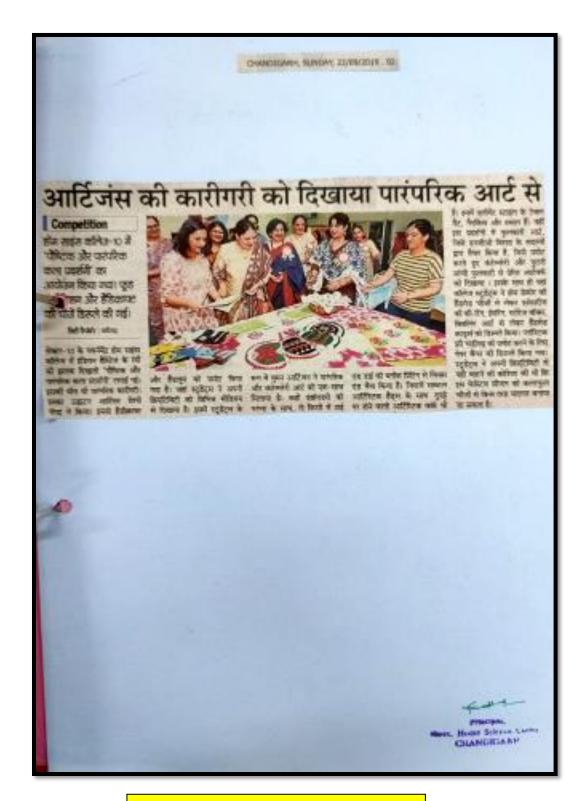

|          | Namita           | B SC 5 <sup>th</sup> sem IDRM                              |
| 171.         | 06/17    | Asha Rani        | B SC 5 <sup>th</sup> sem IDRM                              |
| 172.         | 07/17    | Riya             | B SC 5 <sup>th</sup> sem IDRM                              |
| 173.         |          | Maninder Kaur    | B SC 5 <sup>th</sup> sem IDRM                              |
| 174.         |          | Vijayshree       | B SC 5 <sup>th</sup> sem IDRM                              |
| 175.         | 15/17    | Seema Kumari     | B SC 5 <sup>th</sup> sem IDRM                              |
|              |          |                  | l low                                                      |

Principal
Boversucer t Prove Schools Bullege Co



**Media Coverage** 

MANGLA TIMES 20 Sep, 2019

#### POSHTIK AND PARAMPARIK KALA PRADARSHINI' AT CHANDIGARH HOME SCIENCE COLLEGE

Points by MANGLA TIMES // National News // September 20, 2019

Chandigarh: Government Home Science College organized an exquisite exhibition on the theme "PARAMPARIK KARIGARI" to promote Indian heritage and Handiseratis by providing a platform to their students to showcase their creativity on a different media and further boost women artisanship. The exhibition began with lightning of the lamp by Mrs. Lippi Parida, Chief Guest of the event and a renowned artist. The exhibit comprised of handerafted beautiful pieces of traditional art with embroidery, see and dye with dash of block printing, subtle artistic hands on dupattas to add to its beauty. The collection