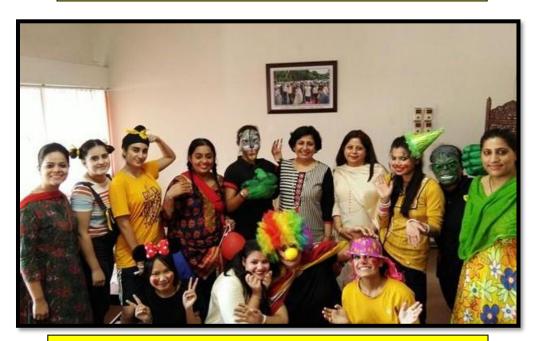

#### 2. Talent Hunt

#### **August 16<sup>th</sup>, 2017**

To give a chance to the new comers of B.Sc Home Science and B.Sc Fashion Designing as well as existing students, to exhibit their hidden talents, talent hunt was organized in collaboration with FM Radio 93.5 Students showcased their talent in singing, dancing, and mimicry skills. Prizes sponsered by 93.5 FM were given away to girls who were appreciated for their talent.