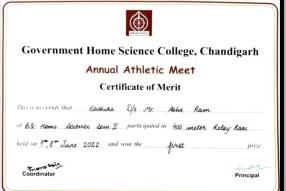

aces; long jump, discus throw, shot put throw, javelin throw etc. and fun races like three legged race, sack race, lemon spoon raceobstacle race to name a few. The most enthralling event was the tugof war amongst the students. Preesha Satijaof B.Sc(H.Sc) VIth semester (dietetics) was declared as the Best Athlete. The Principal Prof. Sudha Katyal congratulated the prize winners and motivated the students to perform with same zeal and fervour in all future endeavours





Students with staff and Respected Principal Madam of Govt Home Science College during Athletic Meet 2022



Link to the report of the event: <a href="https://homescience10.ac.in/news-events?page=3">https://homescience10.ac.in/news-events?page=3</a>

#### List of Students who participated in Annual Athletic Meet 2022











Participation In Annual Athletic Meet 2022



| Enterin to SEC                                                                                     |
|----------------------------------------------------------------------------------------------------|
| Government Home Science College, Chandigarh                                                        |
| Annual Athletic Meet                                                                               |
| Certificate of Merit                                                                               |
| This is to certify that Sujaya D/o Mr. Manwindet Singh of M.Sc F&N 4msem participated in Sack Race |
| held on 7+11-g+11 June 2022 and won the First prize.                                               |
| Thomself.  Coordinator  Pri