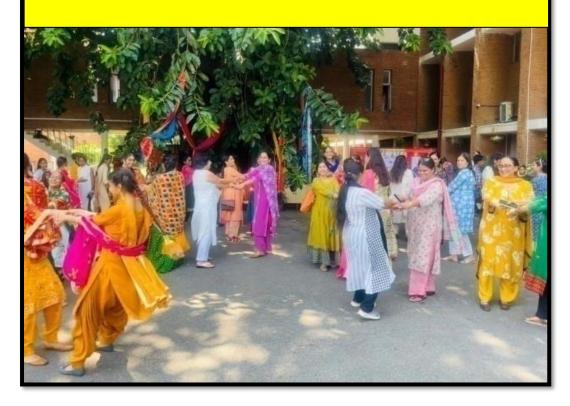

lk dance. A stallof hand-decorated murti'sof Lakshmi Ji and Ganesh Ji, handmade bags and beauty accessories was also displayed by the students.

The Principalof the college, Prof. Sudha Katyal, applauded the efforts Department Art and Family Resource Management for organizing the celebrations with such zeal Furthermore, she congratulated studentson their stupendous performances and also encouraged them to be connected with their culture, heritage and tradition



Link to the newsof the event : <a href="https://www.cityairnews.com/content/home-science-college-celebrates-ganesh-chaturthi-and-teej">https://www.cityairnews.com/content/home-science-college-celebrates-ganesh-chaturthi-and-teej</a>



Students and staff of Govt Home Science College celebrating
Ganesh Chaturthi and Teej Festival



## List of students who participated in Ganesh Chaturthi and Teej Festival

| 2 10                             |            | Name of the participant