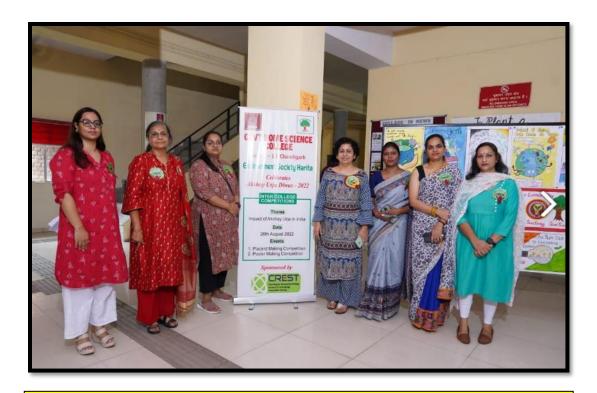

ation with CREST, Chandigarh

### 161. GHSC-10 Celebrates Akshay Urja Diwas

### 26.08.22

The Environment Society- 'Harita' of the college in collaboration with CREST, Chandigarh Administration celebrated Akshay Urja Diwas on the theme "Impactof Akshay Urja in India." Akshay Urja Diwas is an awareness campaign about the development Renewable Energy in India. Various Inter-college competitions like Poster Making and Placard Making were organised to create awareness about importance and developments of renewable energy in India. About 75 students participated wholeheartedly in the competitions. Sia and Sapna, students of B.Sc. Home Science 2nd Year, played a proactive role in organising this event and hence were awarded with the 'Green Ambassador Award' for their efforts.



**Brochure** 



Prize winners and participants during Akshay Urja 2022



Link to the <a href="https://homescience10.ac.in/news-events?page=2">https://homescience10.ac.in/news-events?page=2</a>

### **List of PARTICIPANTS FOR AKSHAY URJA 2022**

| s.No | N   | ame