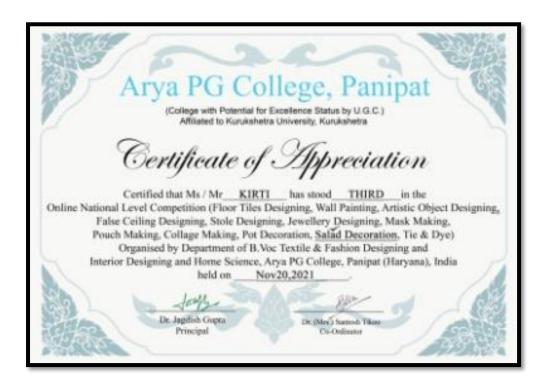

at University Level in Panjab University Zonal Youth and Heritage**Festival 2021



Vaani Kumari Won 3<sup>rd</sup> Prize in **Debate at University Level in Panjab University Zonal Youth and Heritage Festival** 



Parteek Kaur Won 3<sup>rd</sup> Prize in Installation at University Level in Panjab University Zonal Youth and Heritage Festival

# 128. Participation in Online National Level Competitions organized by Arya PG College, Panipat

### November 26th and 20th, 2021

Arshdeepof B.Sc. Fashion Designing 5th Semester won Second Prize in the categoryof **Tie & Dye** and Kirtiof B.Sc. 1st Semester won Third Prize in **Salad Decoration** in an **Online National Level Competition** organised by **Arya PG College, Panipat (Haryana**), India held on November 26th and 20th, 2021 respectively



Kirti of Govt Home Science College participation in Salad Decoration competition organised by Arya PG College, Panipat (Haryana),



Arshdeep kaur of Govt Home Science College participation in Tie and Dye competition organised by Arya PG College, Panipat (Haryana),

## 129. Participation in Panjab University Yoga Inter College CompetitionDecember 5<sup>th</sup>, 2021

Home Science students participated in **Panjab University Yoga Inter College Competition** organized at **Government Collegeof Yoga ,Education and Health, Sector 23, Chandigarh** under the aegisof Directorate Sports, Panjab University on December 05, 2021. Prof. Sudha Katyal, Principalof the college, highly appreciated the effortsof students and their mentors and motivated the students to participate in such events as sound