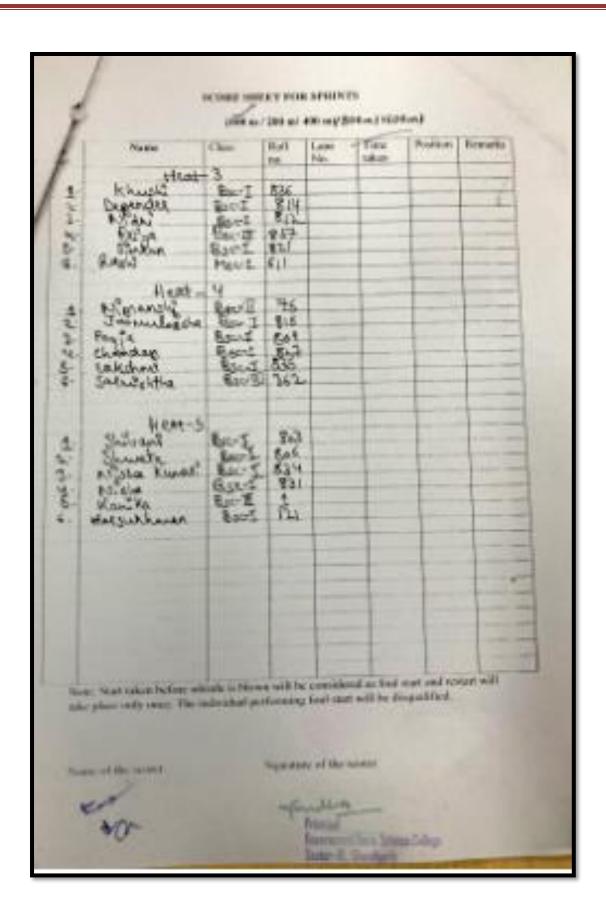

#### **METRIC 5.3.2**

Average number of sports and cultural programs in which students of the Institution participated during last five years (organised by the institution/other institutions)

INDEX

| S.No | Name of the Event                                                                                                                                                               | Page No. |
|------|---------------------------------------------------------------------------------------------------------------------------------------------------------------------------------|----------|
| 1.   | Cultural & Sports Activities in which the studentsof the institute participated organised by the institution/ other institutions 2017-18  Report of the event Circular/Brochure | 5-136    |
| 2.   | <ul> <li>Photos of the Event</li> <li>List of Participants</li> </ul> Cultural & Sports Activities in which the studentsof the                                                  | 138-255  |
|      | institute participated organised by theinstitution/otherinstitutions 2018-19  • Report of the event • Circular/Brochure • Photos of the Event • List of Participants            |          |