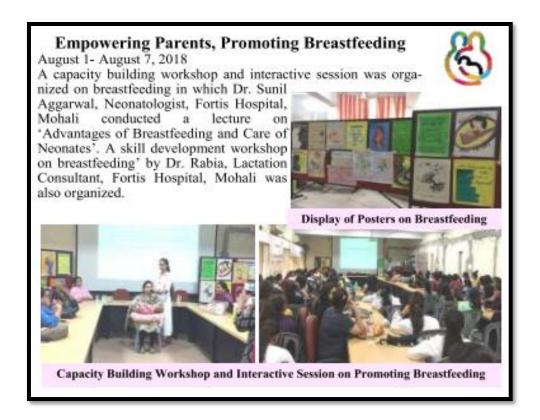

|



Link of the

newsletter: <a href="https://homescience10.ac.in/storage/pages/college\_news\_letter/zvT9SNd">https://homescience10.ac.in/storage/pages/college\_news\_letter/zvT9SNd</a>

zr754L5yfi6bbVpMv7JeFM50Lu1kSARJA.pdf



Post Event Media Coverage

# 25. Celebrationof Akshay Urja Diwas

## **August 14th, 2018**

Harita- the Environment Societyof Government Home Science College, Chandigarh observed the Akshay Urja Diwas sponsored by Chandigarh Renewable Energy and Science and Technology (CREST), Chandigarh Administration with great enthusiasm. The themeof Akshay Urja Diwas was 'Impactof Akshay Urja in India'. To mark the event, various Inter-college competitions like Poster Making, Short Film Making, Eco-friendly Rangoli, Declamation Competition and Nukkad Natak were organized. As many