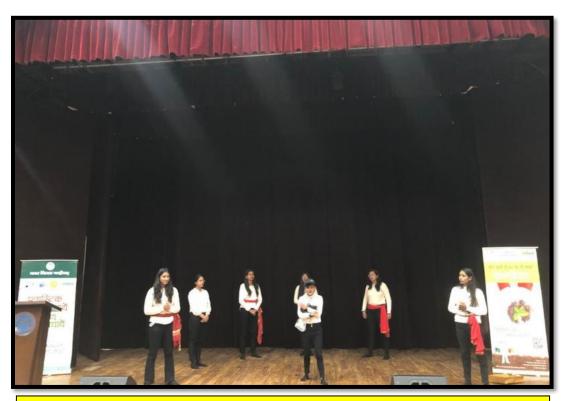

#### 1. Poster and Slogan Writing Competition on National Youth Day

#### **August 16th, 2017**

NSS wing and Art Departmentof Government Home Science Collage, Chandigarh organised Poster and Slogan Writing Competitions on the eveof Independence Day AND National Youth Day. The Principal Prof. Sudha Katyal and Prof. Reetinder Brar along with NSS Programmeofficers Mrs. Chhaya Verma and Mrs. Seema judged the posters and slogans. Khushboo, Tanya, Alka and Nishthaof B.Sc H.Sc 3<sup>rd</sup> semester won 1<sup>st</sup>, 2<sup>nd</sup>, 3<sup>rd</sup>, and consolation prize in Poster Making whereas Harsimran, Navpreet, Anu and Harsdeep won 1<sup>st</sup>, 2<sup>nd</sup>, 3<sup>rd</sup> and consolation prize in Slogan Writing respectively.