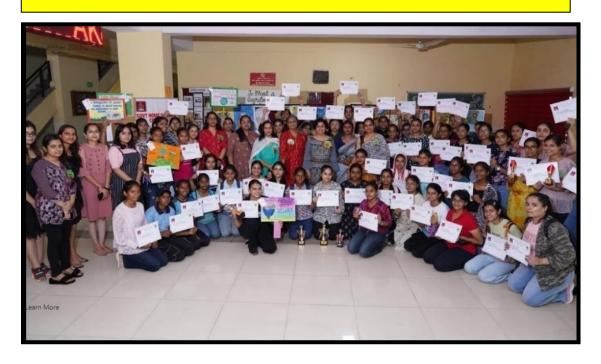

#### 1. Poster and Slogan Writing Competition on National Youth Day

#### **August 16th, 2017**

NSS wing and Art Departmentof Government Home Science Collage, Chandigarh organised Poster and Slogan Writing Competitions on the eveof Independence Day AND National Youth Day. The Principal Prof. Sudha Katyal and Prof. Reetinder Brar along with NSS Programmeofficers Mrs. Chhaya Verma and Mrs. Seema judged the posters and slogans. Khushboo, Tanya, Alka and Nishthaof B.Sc H.Sc 3<sup>rd</sup> semester won 1<sup>st</sup>, 2<sup>nd</sup>, 3<sup>rd</sup>, and consolation prize in Poster Making whereas Harsimran, Navpreet, Anu and Harsdeep won 1<sup>st</sup>, 2<sup>nd</sup>, 3<sup>rd</sup> and consolation prize in Slogan Writing respectively.