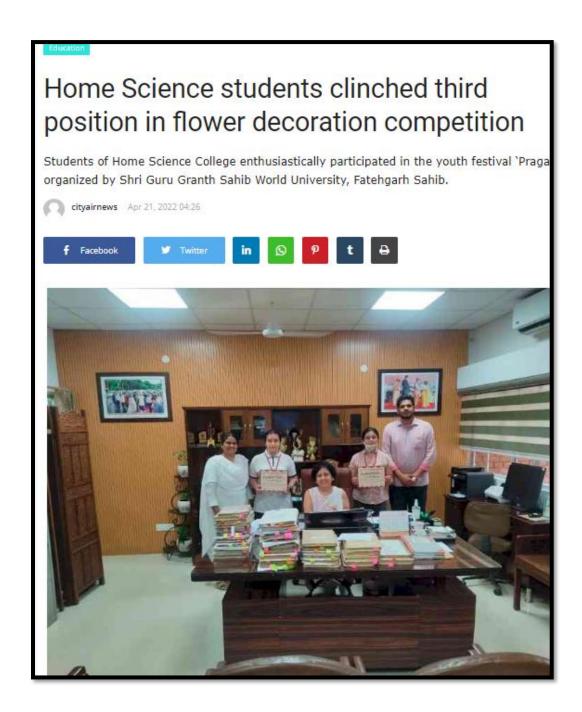

the youth festival 'Pragaas" organized by **Shri Guru Granth Sahib World University, Fatehgarh Sahib, Punjab**. Students from all over Punjab and the adjoining states wholeheartedly participated in the multifarious events. Avantika Sood and Daisy Kalan, first-year studentsof B.Sc. Home Science, showcased their creativity and clinched the third position in the **Flower Decoration competition**. The Principalof the College, Prof. Sudha Katyal, congratulated the students and further encouraged them to perform at par excellence in the forthcoming co-curricular activities.









Avantika Sood and Daisy Kalan along with their mentors and Respected principal madam after winning prizes at the Flower Decoration competition organized by Shri Guru Granth Sahib World University, Fatehgarh Sahib,



Link to the newsof the event:

https://www.cityairnews.com/content/home-science-students-clinched-third-position-in-flower-decoration-competition

# 153. Home Science Student Won First Prize in Face Painting Competition at PGGC-46, Chandigarh

#### 22.02.22

Shikha and Pavani Bjajof B.Sc. Home Science First Year (Roll No. 47)bagged first prize in **face painting** competition organized by the **Departmentof Computer Applications**, **Post- Graduate Government** College, Sector-46, Chandigarh







Students of GHSC-10 at Face painting competition organized by the Department of Computer Applications, Post- Graduate Government College, Sector-46, Chandigarh

Link to the report of the event: <a href="https://homescience10.ac.in/news-events?page=3">https://homescience10.ac.in/news-events?pag