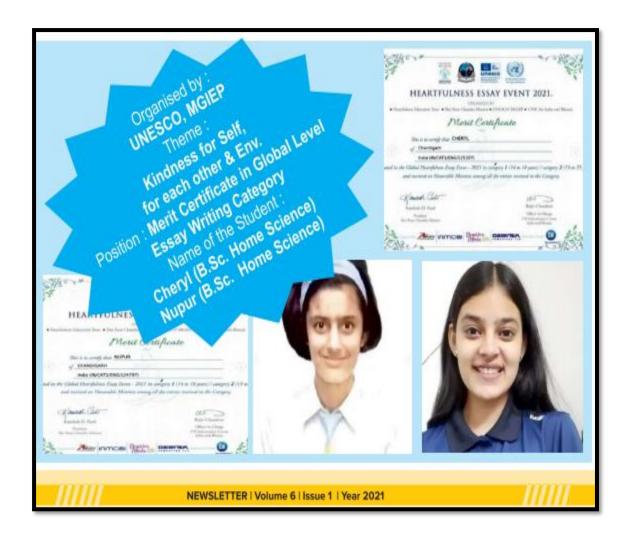

# GOVERNMENT HOME SCIENCE COLLEGE SECTOR-10, CHANDIGARH

NAAC ACCREDITED GRADE 'A'
NIRF INDIA RANKINGS 2022 by Ministry of Education, GOI: 46th

Assessment & Accreditation by NAAC
CRITERION-V
STUDENT SUPPORT AND PROGRESSION