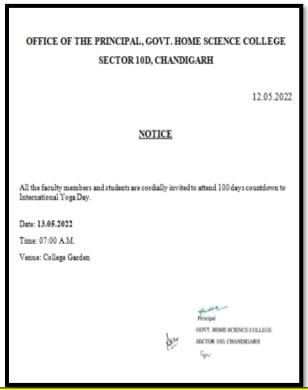

| The manual                                                                       |

### 163. International Yoga Day Celebrations

#### May 7th to June 21st, 2022

The NSS unitof the college organized 100 days countdown to International Yoga Day 2022 in which the students practiced various yoga asanas, pranayama and meditation to keep themselves fit and peaceful. The students and faculty actively participates in the event which started from May 7<sup>th</sup> 2022 and ended on 21<sup>st</sup> june 2022.







Students practicing yoga for International Yoga
Day Celebration



Link to the <a href="https://homescience10.ac.in/news-events?page=3">https://homescience10.ac.in/news-events?page=3</a>

## List of Participants

| Street Name  | Balton.