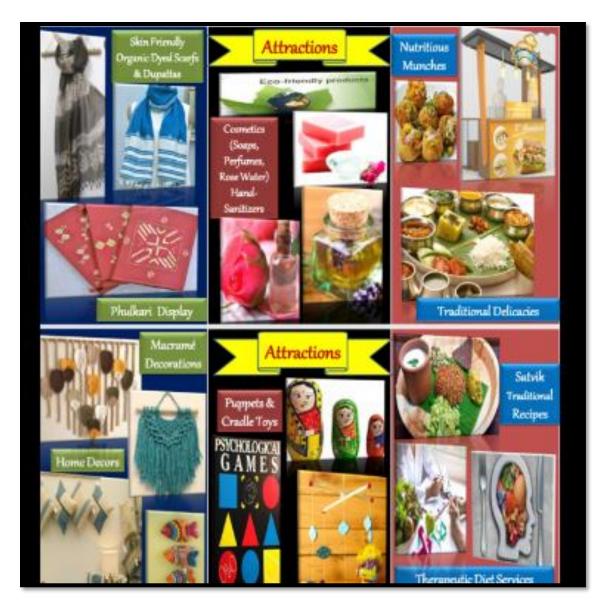

eptember 21,2021

Home Scientists as young entrepreneurs showcased their skills and talents by putting up a plethoraof innovative items in a large number of stalls. Dr. Palika Arora, Director Higher Education, PCS, Chandigarh Administration was the Chief guest for the event. She inaugurated the Swavavlamban Window and kick started the Mela. The major attractions of the event ranged from skin friendly organic dyed scarfs and dupattas; Cosmetics (soaps, perfumes, rose water, hand sanitizers), nutritious munches including millet based innovative recipes, satvik traditional recipes, macrame decorations, home decors, puppets and cradle toys and Therapeutic diet services launched by budding entrepreneurs. The chief guest highly appreciated the efforts of all students and their creativity.

.





Link to the report of the event: <a href="https://homescience10.ac.in/news-events?page=5">https://homescience10.ac.in/news-events?page=5</a>

### List of participants for Swawlamban Mela

#### List of participants for Swawlamban Mela 21st September 2021

| S.No | Roll No | Name                    | Class