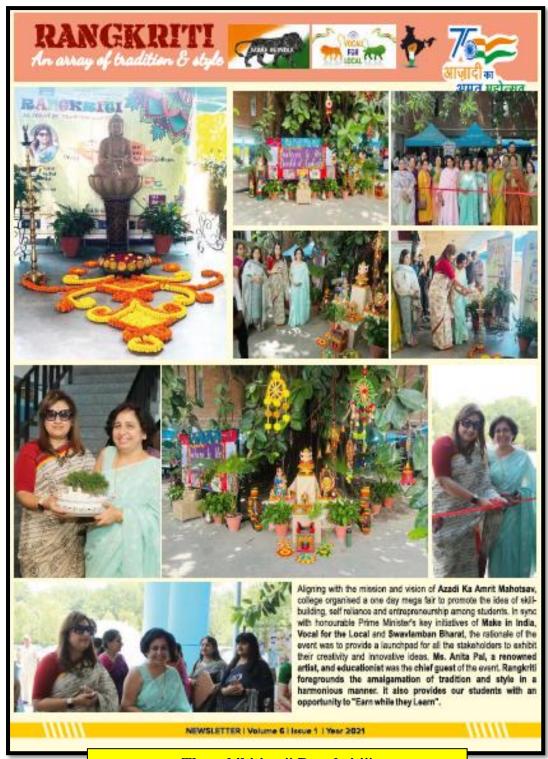

orable Prime Minister's key initiativesof Make in India, Vocal for the Local and Swavalamban Bharat, the rationaleof the event was to provide a launchpad for all stakeholders to exhibit their creativity and innovative ideas.Ms. Anita Pal, a renowned artist and educationist was the Chief Guest for the event. She applauded the effortsof the young entrepreneurs and highlighted the importanceof being empowered. She told them to dream big and have the courage to chase the same.

The exhibition "Rangkriti" foregrounds the amalgamation of tradition and style in a harmonious manner. It also provides them with an opportunity to "Earn while they Learn". A wide arrayof attractions were displayed such as designer bags, accessories, mini gardens, cushion covers and healthy recipes.





Rangkriti2022



The exhibition "Rangkriti"

**Link to the newsletter:** 

https://homescience10.ac.in/storage/pages/college\_news\_letter/College%20Newsletter%202021.pdf



Link to the newsof the event: <a href="https://www.cityairnews.com/content/rangkriti-an-extravaganza-of-creativity-showcased-at-home-science">https://www.cityairnews.com/content/rangkriti-an-extravaganza-of-creativity-showcased-at-home-science</a>



The Students showcased their creativity through display of wide array of products ranging from hand painted dupata's, suits, embroidery, oushion covers, phulkari and different wall panels and bags. An inter college cookery competition was organised to promote the use of Millets. More than 52 entities were received from colleges across the city.

NEWSLETTER | Volume 6 | Issue 1 | Year 202