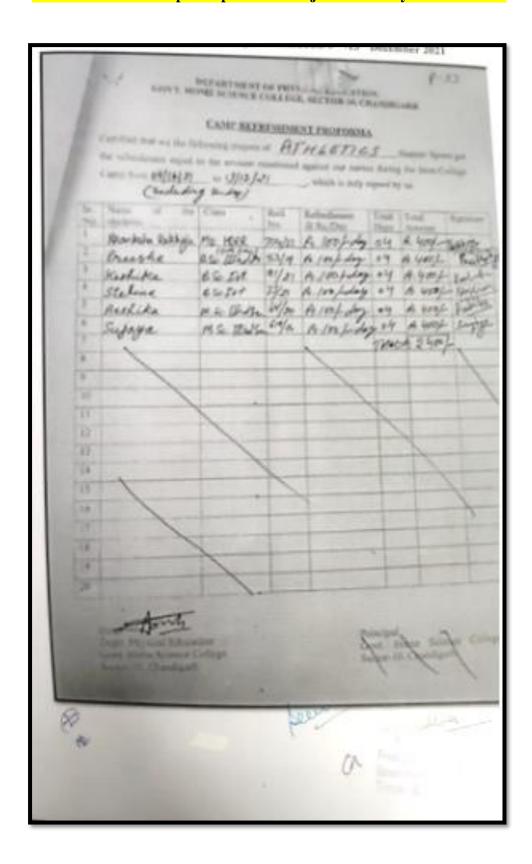

# GOVERNMENT HOME SCIENCE COLLEGE SECTOR-10, CHANDIGARH

NAAC ACCREDITED GRADE 'A'
NIRF INDIA RANKINGS 2022 by Ministry of Education, GOI: 46th

Assessment & Accreditation by NAAC
CRITERION-V
STUDENT SUPPORT AND PROGRESSION