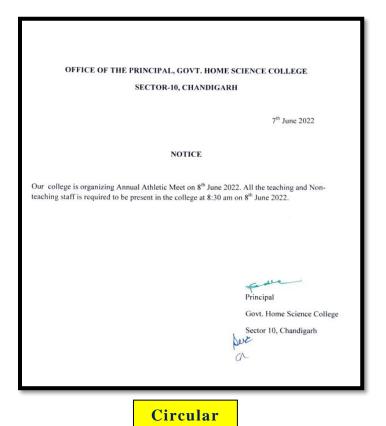

n by Prof.Sudha Katyal, Principalof the College. The Presidency Torch was carried by sports starsof the college. The day was filled with fervor and excitement experienced amidst thrills, shrills and cheers.

Students enthusiastically participated in various track events and races viz. 50mt., 100 mt., 200 mt. and 400 mt. relay races; long jump, discus throw, shot put throw, javelin throw etc. and fun races like three legged race, sack race, lemon spoon raceobstacle race to name a few. The most enthralling event was the tugof war amongst the students. Preesha Satijaof B.Sc(H.Sc) VIth semester (dietetics) was declared as the Best Athlete. The Principal Prof. Sudha Katyal congratulated the prize winners and motivated the students to perform with same zeal and fervour in all future endeavours





Students with staff and Respected Principal Madam of Govt Home Science College during Athletic Meet 2022



Link to the report of the event: <a href="https://homescience10.ac.in/news-events?page=3">https://homescience10.ac.in/news-events?page=3</a>

#### List of Students who participated in Annual Athletic Meet 2022











Participation In Annual Athletic Meet 2022



| Enterin to SEC                                                                                     |
|----------------------------------------------------------------------------------------------------|
| Government Home Science College, Chandigarh                                                        |
| Annual Athletic Meet                                                                               |
| Certifi