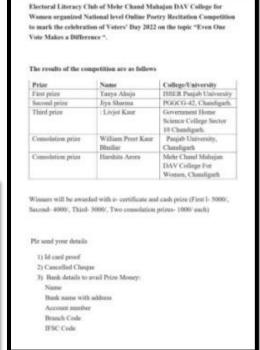

-to-get-an-artistic-touch-101642141749730-amp.html



Akanksha Rakheja Participated in Republic Day for making Scroll painting which was displayed at Rajpath, New Delhi





#### Link to the newsletter:

https://homescience10.ac.in/storage/pages/college\_news\_letter/College%20Newsletter% 202021.pdf



# 139. National Level Poetry Competition to mark the celebrationsof National Voter's Day 2022

### 25th January 2022

Livjot Kaurof B.Sc. Home Science 1st year bagged 3rd prizeof Rs 3000/ in **National Level Poetry Competition** to mark the celebrationsof National Voter's Day 2022 on the theme 'Even One Vote Makes A Difference' organized by Electoral Literacy Clubof **MCM College, Sector-36, Chandigarh**. Principalof the College, Prof. Sudha Katyal congratulated the student and her mentor.





### Mehr Chand Mahajan DAV College for Women Sector 36-A, Chandigarh (U.T.)



### e-Certificate

|                             | ur                           |                                     |
|-----------------------------|------------------------------|-------------------------------------|
| rnment Home Science Colle   | ge, Sector                   | 10, Chandigarh                      |
| Level Online Poetry Recitat | tion Compe                   | etition on the topic "Even One Vote |
| rganized by Electoral Liter | acy Club                     | on 25 January 2022 to mark the      |
| Voters' Day and secured     | Third                        | position.                           |
| 2 Khorto                    | 2                            | Share