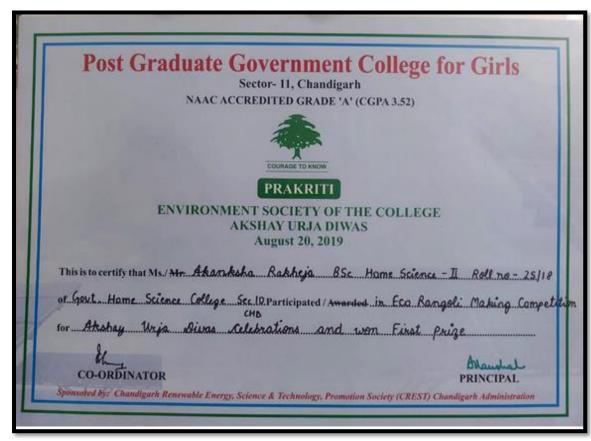

#### 1. Poster and Slogan Writing Competition on National Youth Day

#### **August 16th, 2017**

NSS wing and Art Departmentof Government Home Science Collage, Chandigarh organised Poster and Slogan Writing Competitions on the eveof Independence Day AND National Youth Day. The Principal Prof. Sudha Katyal and Prof. Reetinder Brar along with NSS Programmeofficers Mrs. Chhaya Verma and Mrs. Seema judged the posters and slogans. Khushboo, Tanya, Alka and Nishthaof B.Sc H.Sc 3<sup>rd</sup> semester won 1<sup>st</sup>, 2<sup>nd</sup>, 3<sup>rd</sup>, and consolation prize in Poster Making whereas Harsimran, Navpreet, Anu and Harsdeep won 1<sup>st</sup>, 2<sup>nd</sup>, 3<sup>rd</sup> and consolation prize in Slogan Writing respectively.