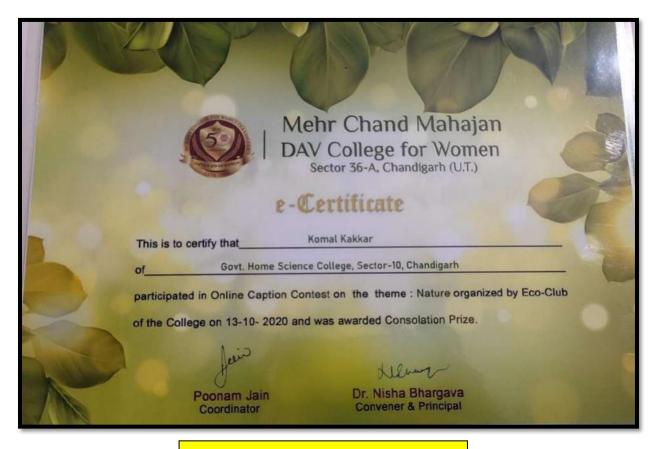

er generated e-certificate & does not require signature

## 92. Participation in Inter College Wildlife photography competition organized by Post Graduate Govt. College for Girls, Sec-11, Chandigarh

#### October 8th, 2020

Komal Kakkarof B.Sc Home Science 1<sup>st</sup> year participated in Inter College Wildlife photography and Inter College mimicry competition organized by Post Graduate Govt. College for Girls, Sec-11, Chandigarh and won first prize and third prize respectively.





## 93. Participation In Slogan Writing Competition Organised By Mcm Dav College For Women Sec-36 Chandigarh

October 13<sup>th</sup>, 2020

Komal Kakkar participated in Online Caption Contest on the theme Nature organizes by MCM DAV college for women, sec-36, chandingarh and was awarded consolation prize.



#### 94. Textile Week 2020

#### October 12th - 15th, 2020

In order to encourage the spiritof keeping the traditional art forms alive and entrepreneurship development amongst students, Government Home Science College organized an online workshop cum demonstration session on painting inspired by Rogan Art on 12<sup>th</sup> October 2020. The workshop was conducted by Ms. JAYA DUGGAL, Trained Fevicryl Expert. She demonstrated the technique very patiently and also shared her expertise about the do's and don'tsof the technique. This was an initiative to keep the traditional Rogan art alive in contemporary times by using recent material.





Link to the report of the event: https://homescience10.ac.in/news-events?page=7

**Brochure of Textile Week and Rogan Art** 

### List of Students for