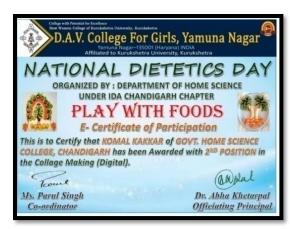

# GOVERNMENT HOME SCIENCE COLLEGE SECTOR-10, CHANDIGARH

NAAC ACCREDITED GRADE 'A'
NIRF INDIA RANKINGS 2022 by Ministry of Education, GOI: 46th

Assessment & Accreditation by NAAC
CRITERION-V
STUDENT SUPPORT AND PROGRESSION