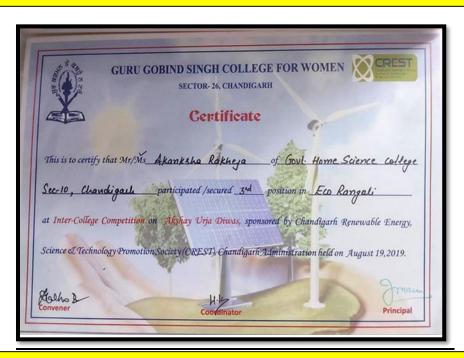

|

## 44. Participation of Students in Akshay Urja 2019 organised by PGGC

#### Sector-46 Chandigarh

### **August 17th, 2019**





Rashmita Subba participated in Poster making held at PGGCG Sec-46, Chandigarh

# 45. Participation of Students in Akshay Urja 2019 organised by Guru Gobind Singh College for Women Chandigarh August 19<sup>th</sup> 2019



#### **Brochure**



**Authority Letter** 



Rashmita Subba participated in Poster making held at Guru Gobind Singh College For Women Sec-26, Chandigarh



Akanksha rakheja won 3<sup>rd</sup> prize in Eco Rangoli held at Gobind Singh College For Women Sec-26, Chandigarh

## 46. Participationof Students in Akshay Urja 2019 organised by Dev Samaj

## College of Education sec-36 Chandigarh

## **August 17<sup>th</sup> 2019**

|          |        | ome Science Colleg<br>Chandigarh