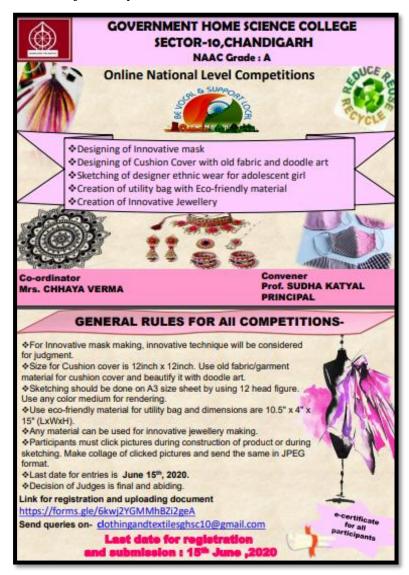

# GOVERNMENT HOME SCIENCE COLLEGE SECTOR-10, CHANDIGARH

NAAC ACCREDITED GRADE 'A'
NIRF INDIA RANKINGS 2022 by Ministry of Education, GOI: 46th

Assessment & Accreditation by NAAC
CRITERION-V
STUDENT SUPPORT AND PROGRESSION