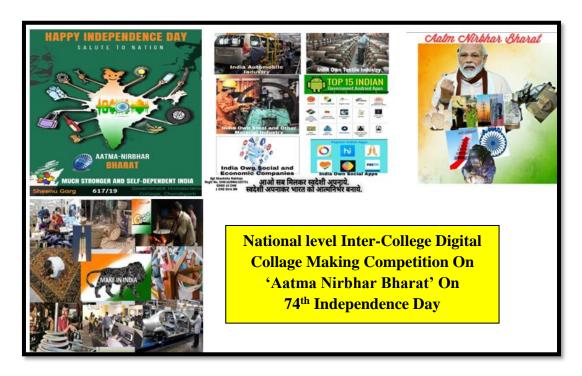

|  |
| 12.  | Selja               | Govt. PG College For Women<br>Railway Road Karnal               | Ma Music Final      |  |

Government Home Science College Section-III, Chardigarh

# 86. Inter-College Digital Collage Making Competition On 'Aatma Nirbhar Bharat' On 74th Independence Day

15. 08. 2020

The NSS wingof Government Home Science College organized a National level Inter-College Digital Collage Making Competition On 'Aatma Nirbhar Bharat' On 74<sup>th</sup> Independence Day. As many as 38 entries were received. Sheenu garg received Ist prize followed by Katyani Aggarwal from Bansthali University Rajasthan bagged 2<sup>nd</sup> prize and Aastha jainof Government Collegeof Management & Business Administration Chd, and consolation prize was won by Shikhaof the same college.



**Resultsof Inter-College Digital Collage Making Competition** 

https://www.youtube.com/watch?v=Pk0WpVh\_m0M

Link to the report of the event: <a href="https://homescience10.ac.in/news-events?page=8">https://homescience10.ac.in/news-events?page=8</a>

#### 87. Participation in National Level Business Plan Competition

#### **August 17<sup>th</sup>, 2020**

The budding entrepreneursof Government Home Science College bring another momentof pride for the college by winning the National Business Idea Competition sponsored by SIDBI. In sync with the missionof 'Aatm Nirbhar Bharat', and as an endeavor to motivate the students to hone their skills by understanding the nitty grittyof startup ideas in a more detailed and structured manner, potential entrepreneursof the college enthusiastically p