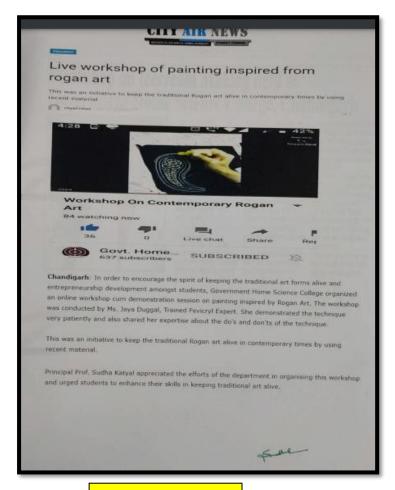

|
| 25. | Shivani       | Msc 2nd year (clothing and textiles) | 666                                                             |
| 26. | Shivani devi  | Msc 2nd year                         | 657                                                             |
| 27. | Naina         | BSC FD 3rd sem                       | 839                                                             |
| 28. | Kiran Kaushik | Bsc fashion designing semester 1     | 815                                                             |
| 29. | Kanishika     | B.sc fashion designering semester 1  | 813                                                             |
|     |               | Chranke                              | Principal Form securi Home Science College Sector-10, Chamberth |



**Media Coverage** 

### Online Heritage Quiz

Responses received from google form( <a href="https://docs.google.com/forms/u/2/d/1gdFH9cAO02g8jNkyJHpiX7jA-FHmSOdYGCGFt08AEd4/edit?usp=drivesdk&chromeless=1">https://docs.google.com/forms/u/2/d/1gdFH9cAO02g8jNkyJHpiX7jA-FHmSOdYGCGFt08AEd4/edit?usp=drivesdk&chromeless=1</a> ) are as follows:-

| S.No | Time Stamp             | Score   | Name             | College Name                                      |
|------|------------------------|---------|------------------|---------------------------------------------------|
| 1.   | 10/14/2020<br>17:15:29 | 47 / 50 | Chhaya verma     | Government home science college                   |
| 2.   | 10/14/2020<br>18:09:44 | 49 / 50 | Simar Prabh kaur | Government Home Science College