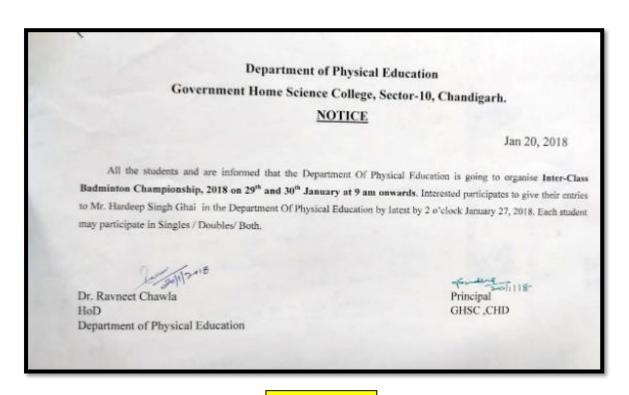

closing ceremony. Number of matches were conducted in the championship. 10 students from the College participated enthusiastically with sportsman spirit.



Link of the newsletter:

https://homescience10.ac.in/storage/pages/college\_news\_letter/newletter\_2018.pd

<u>**f**</u>

# 16. Interclass Badminton Championship

# **December 05th, 2017**

The Physical Education Department of Government Home Science College organized an Interclass Badminton Championship. The event commenced with great zeal and fervor among the students. Participation was reported in large number by the students. The Badminton Championship included both singles and doubles. About 29 girls participated in singles while 25 girls volunteered for doubles. All the girls participated with full sportsman spirit and unity.



**NOTICE** 





Students participating in Interclass Badminton Championship

Link to the report of the event: <a href="https://homescience10.ac.in/news-events?page=13">https://homescience10.ac.in/news-events?page=13</a>

<u>List of Participants for Interclass Badminton Championship</u>

|                        | SINGL         | ES     |                     |
|------------------------|---------------|--------|---------------------|
| NAME                   | CLASS         | ROLLNO | CONTACT NO.         |
| ABSHIKA                | BSC(HSC)IM    | 40     | 9478947388.         |
| 02 ISHU                | BSC(HSC) BY   | 366    | 9878692999          |
| 63 GURLEEN             | B.Sc(HSc) 80  | 346    | à                   |
| DY GAURI               | *             | 364    |