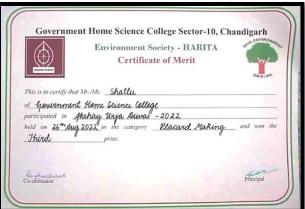

vernment home science college                         | D se federa devige<br>Zyrar's (2sees)            |
| 5. | Riyaheen<br>Parveen | Government Home Science College                         | B.S.C FD 3                                       |
| 6. | Cheryl              | Government home science college sector 10<br>chandigarh | Boc home science<br>somester 2                   |
| 7, | Anurag              | PGGC 46                                                 | BA 2nd year                                      |
| Ľ  | Anju                | Govt home science college                               | BSC. HSC. See.                                   |
|    |                     |                                                         | bre                                              |











Participation In Akshay Urja

## 162. Home Science College Celebrates 'Ganesh Chaturthi and Teej'

### 31.08.22

Home Science College today organised Ganesh Chaturthi and Teej celebrations on the college campus as part of the activities under IIC. The celebrations started with Ganesh Puja by the worthy Chief Guest, Principalof the college, Prof. Sudha Katyal. The students beautifully decorated the venue for the celebrations using colourful dupattas, hangings and handmade flowers and sang Ganesh Aarti. The staff members were adorned with colourful bangles, which is a tradition to celebrate Teej festivities. Furthermore, the students gave a mesmerizing performance on Giddha- traditional folk dance. A stallof hand-decorated murti'sof Lakshmi Ji and Ganesh Ji, handmade bags and beauty