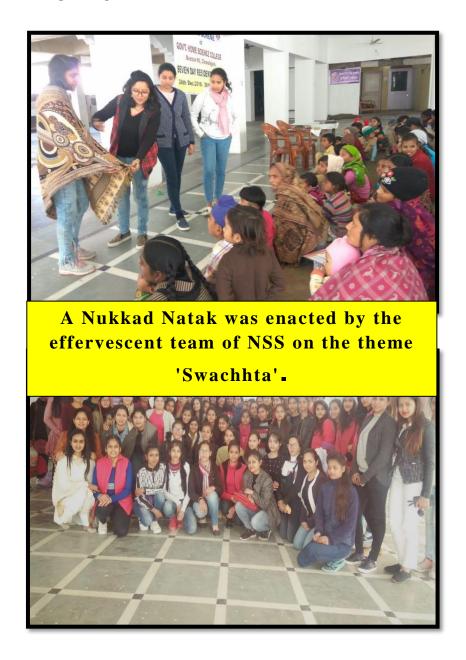

ed on "Image Styling" under the aegis of RUSA. Approximately, 100 participants comprising faculty members from the college and other institutions and post graduate students attended the workshop. Dr. Poonam Aggarwal, Associate Professor NIIFT, Mohali delivered an elaborate in-depth session on suitability of different types of dresses and accessories for different occasions.

#### Link of the newsletter:

 $\frac{https://homescience10.ac.in/storage/pages/college\_news\_letter/zvT9SNdzr754L5yfi6}{bbVpMv7JeFM50Lu1kSARJA.pdf}$ 

#### 33. Cultural Activity during NSS Camp

#### December 30th ,2018

A Nukkad Natak was enacted by the effervescent teamof NSS on the theme 'Swachhta' during the NSS camp from 24.12.2018 to 30.12.2018. More than 100 students participated in the camp with great zeal.



Link to the report of the event : <a href="https://homescience10.ac.in/news-events?page=11">https://homescience10.ac.in/news-events?page=11</a>

### NSS CAMP 2018

## List of students who participated in NSS camp and Nukkad Natak

| -   | Name of students atte                   |        |                     |
|-----|-----------------------------------------|--------|---------------------|
| 1   | B.Sc Home Science 2 <sup>nd</sup> year  | 101/17 | Kashish             |
| 2.  | B.5c Home Science 2 <sup>nd</sup> year  | 69/17  | Aditi               |
| 3.  | B.Sr. Home Science 2 <sup>rd</sup> year | 91/17  | Hesita Narang       |
| 4   | B.Sc Home Science 2 <sup>nd</sup> year  | 38/17  | Shradha Duggal      |
| 5.  | B.Sc Home Science 2 <sup>nd</sup> year  | 43/17  | Mehak Batra         |