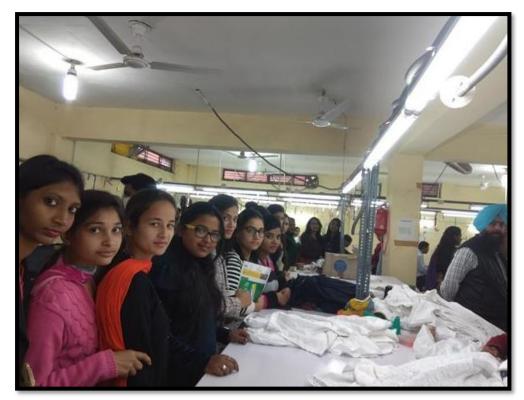

ed, Sector 82, Mohali. Egram Creations is the textile entrepreneurial unit which was started under Prime Minister's Employment Generation Programme (PMEGP). The unit imparted knowledge of production, quality control, standardisation and packaging processof various branded apparel manufacturing companies. The students were given live demosof various processes of production.

### OFFICE OF THE PRINCIPAL, GOVT. HOME SCIENCE COLLEGE SECTOR 10D, CHANDIGARH

02.02.2018

#### NOTICE

All the faculty members and students are cordially invited to attend 3 days Workshop on Skill Development and Entrepreneurial Opportunities.

Guest Speaker: Sh. Paramjit Singh

Data: 02.02.2018-04.02.2018

Time: 11:00 A.M.

Venue: LT 1

Principal

GOVT. HOME SCIENCE COLLEGE SECTOR, 10D, CHANDIGARH

Son

**NOTICE** 





Students during an Industrial Visit to Egram Creations

# List of participants During Industrial Visit on February 3<sup>rd</sup>,2018

|      | Atte