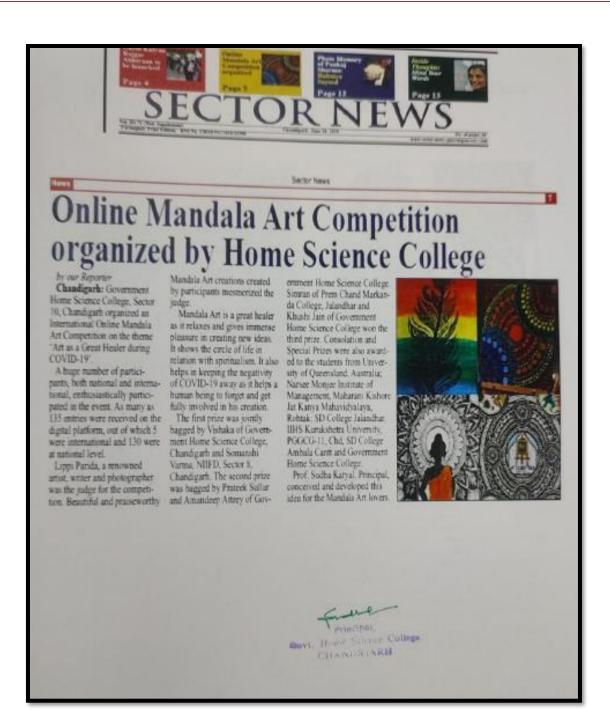

# GOVERNMENT HOME SCIENCE COLLEGE SECTOR-10, CHANDIGARH

NAAC ACCREDITED GRADE 'A'
NIRF INDIA RANKINGS 2022 by Ministry of Education, GOI: 46th

Assessment & Accreditation by NAAC
CRITERION-V
STUDENT SUPPORT AND PROGRESSION