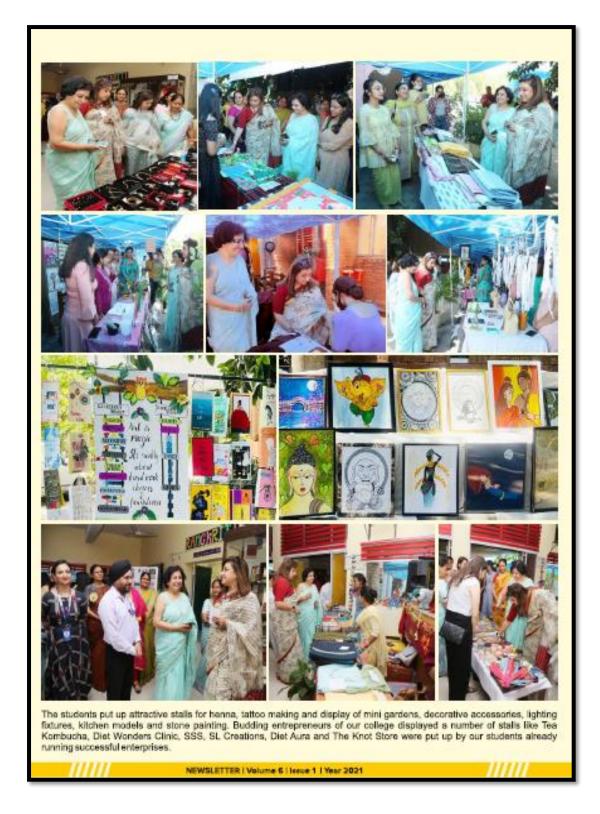

all stakeholders to exhibit their creativity and innovative ideas.Ms. Anita Pal, a renowned artist and educationist was the Chief Guest for the event. She applauded the effortsof the young entrepreneurs and highlighted the importanceof being empowered. She told them to dream big and have the courage to chase the same.

The exhibition "Rangkriti" foregrounds the amalgamation of tradition and style in a harmonious manner. It also provides them with an opportunity to "Earn while they Learn". A wide arrayof attractions were displayed such as designer bags, accessories, mini gardens, cushion covers and healthy recipes.





Rangkriti2022



The exhibition "Rangkriti"

**Link to the newsletter:** 

https://homescience10.ac.in/storage/pages/college\_news\_letter/College%20Newsletter%202021.pdf



Link to the newsof the event: <a href="https://www.cityairnews.com/content/rangkriti-an-extravaganza-of-creativity-showcased-at-home-science">https://www.cityairnews.com/content/rangkriti-an-extravaganza-of-creativity-showcased-at-home-science</a>



The Students showcased their creativity through display of wide array of products ranging from hand painted dupata's, suits, embroidery, oushion covers, phulkari and different wall panels and bags. An inter college cookery competition was organised to promote the use of Millets. More than 52 entities were received from colleges across the city.

NEWSLETTER | Volume 6 | Issue 1 | Year 2021



#### Participants in Rangkriti 2022

| S.No | Roll No | Name of the student    |
|------|---------|------------------------|
| 1.   | 701/21  | Karuna