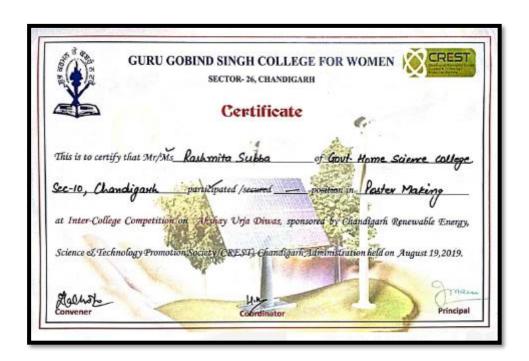

|

## 44. Participation of Students in Akshay Urja 2019 organised by PGGC

#### Sector-46 Chandigarh

### **August 17th, 2019**





Rashmita Subba participated in Poster making held at PGGCG Sec-46, Chandigarh

# 45. Participation of Students in Akshay Urja 2019 organised by Guru Gobind Singh College for Women Chandigarh August 19<sup>th</sup> 2019



#### **Brochure**



**Authority Letter** 



Rashmita Subba participated in Poster making held at Guru Gobind Singh College For Women Sec-26, Chandigarh



Akanksha rakheja won 3<sup>rd</sup> prize in Eco Rangoli held at Gobind Singh College For Women Sec-26, Chandigarh

## 46. Participationof Students in Akshay Urja 2019 organised by Dev Samaj

## College of Education sec-36 Chandigarh

## **August 17<sup>th</sup> 2019**

|          |        | ome Science Colleg<br>Chandigarh