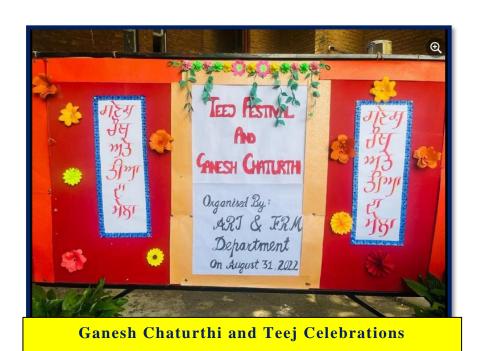

The students beautifully decorated the venue for the celebrations using colourful dupattas, hangings and handmade flowers and sang Ganesh Aarti. The staff members were adorned with colourful bangles, which is a tradition to celebrate Teej festivities. Furthermore, the students gave a mesmerizing performance on Giddha- traditional folk dance. A stallof hand-decorated murti'sof Lakshmi Ji and Ganesh Ji, handmade bags and beauty accessories was also displayed by the students.

The Principalof the college, Prof. Sudha Katyal, applauded the efforts Department Art and Family Resource Management for organizing the celebrations with such zeal Furthermore, she congratulated studentson their stupendous performances and also encouraged them to be connected with their culture, heritage and tradition



Link to the newsof the event : <a href="https://www.cityairnews.com/content/home-science-college-celebrates-ganesh-chaturthi-and-teej">https://www.cityairnews.com/content/home-science-college-celebrates-ganesh-chaturthi-and-teej</a>



Students and staff of Govt Home Science College celebrating
Ganesh Chaturthi and Teej Festival



## List of students who participated in Ganesh Chaturthi and Teej Festival

| 2 10                             |            | Name of the participant