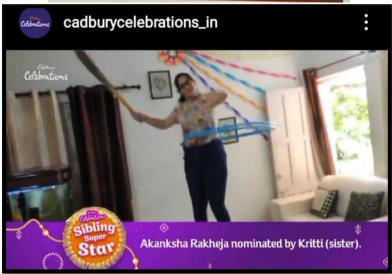

istrations were received from all over India. She was declared as one of the winners in the event and received a rewardof Amazon voucher of 9999 rupees. In addition, she also participated in #starbucksdancechallenge on Instagram at a national level. The event was held from 1 August 2020 to 31 August 2020 wherein she was declared as a winner. As a reward, she will get one tall beverage of her choice from Starbucks every day free for a year.





Akanksha Rakheja won an Amazon Voucher worth Rs. 9999/- in an Online National Level Talent Competition in the category of confident performer of Munch Star. (2020). She also participated in national Level Starbucks Dance Challenge and won Free Starbucks beverages for an entire year.

https://www.instagram.com/p/CEhlTG7hx4f/?igshid=Yzg5MTU1MDY%3D





Akanksha Rakheja won First prize in National Level Advertisement Competition of Cadbury Celebrations Sibling

Superstars which was telecasted on Star Plus. (2020)

Link to the report of the event: <a href="https://homescience10.ac.in/news-events?page=8">https://homescience10.ac.in/news-events?page=8</a>

https://www.instagram.com/p/CDbh2ZfBFJ\_/?igshid=Yzg5MTU1MDY%3D

#### 85. HOME SCIENCE COLLEGE ORGANIZED NATIONAL LEVEL FOLK SONG AND

#### **FOLK DANCE COMPETITION**

#### **August 08,2020**

Lokrang, a national level competition of Folk Dance and Folk Song was organized in Govt Home Science college, Chd. Dr Hemraj Chandel, Assistant professor, RGM Govt degree college, Himachal Pradesh was the judgeof the Folk Song competition whereas Dr Smruti Veghella, Assistant professor, the M.S. Un