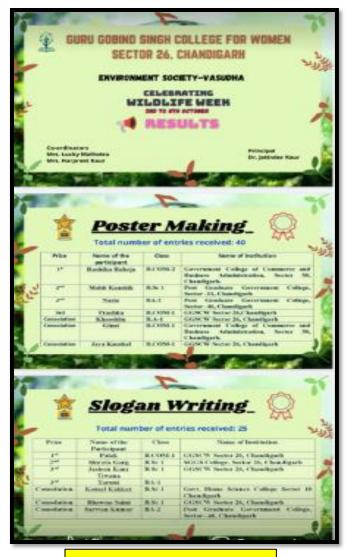

| 23    | Reet                   | B.Sc. Home Science 5th Sem<br>COMPOSITE |
| 24    | Sannati                | B.Sc. H.Sc. 5th Sem Dietitics           |
| 25    | Simran deep            | Bsc.5th sem                             |
| 26    | Simranjeet Kaur        | B.Sc. H.Sc. 5th Sem Dietitics           |

HO =

Principal
Government Home Science College
Sector-17, Chambrook

## 91. Participation in Inter College Slogan Writing competition organized by Guru Gobind Singh College for women, Sector-26, Chandigarh

#### **October 6<sup>th</sup>, 2020**

Komal Kakkar of B.Sc Home Science 1<sup>st</sup> year participated in in Inter College Slogan Writing competition on the theme, "Sustaining life on earth "organized by Guru Gobind Singh College Sector-26, Chandigarh and won consolation prize.



**Brochure and Results** 

### Guru Gobind Singh College for Women Sector-26, Chandigarh



#### **Certificate of Achievement**

This is to certify that <u>Komal Kakkar</u> of <u>Govt. Home Science College, Sector</u>

10, <u>Chandigarh</u> is awarded with consolation prize in <u>Slogan Writing</u>

Competition on the theme "Sustaining Life on Earth" organized by

Environment Society-VASUDHA during Wildlife Week Celebration from 2nd to 8th October 2020.

Mrs. Lucky Malhotra
Convenor
(Environment Society)

Mrs. Harpreet Kaur Co-ordinator (Environment Society)

Dr. Jatinder Kaur Principal

\*\* This is a computer generated e-certificate & does not require signature

## 92. Participation in Inter College Wildlife photography competition organized by Post Graduate Govt. College for Girls, Se