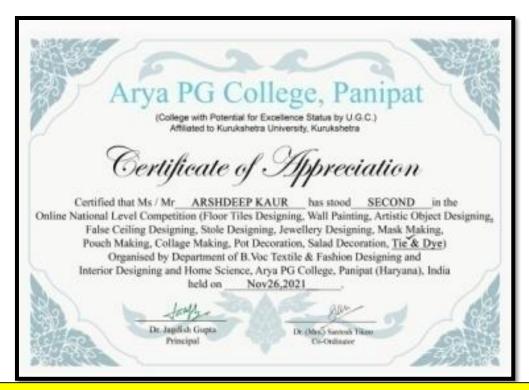

e at University Level in Panjab University Zonal Youth and Heritage Festival** 



Parteek Kaur Won 3<sup>rd</sup> Prize in Installation at University Level in Panjab University Zonal Youth and Heritage Festival

# 128. Participation in Online National Level Competitions organized by Arya PG College, Panipat

### November 26th and 20th, 2021

Arshdeepof B.Sc. Fashion Designing 5th Semester won Second Prize in the categoryof **Tie & Dye** and Kirtiof B.Sc. 1st Semester won Third Prize in **Salad Decoration** in an **Online National Level Competition** organised by **Arya PG College, Panipat (Haryana**), India held on November 26th and 20th, 2021 respectively



Kirti of Govt Home Science College participation in Salad Decoration competition organised by Arya PG College, Panipat (Haryana),



Arshdeep kaur of Govt Home Science College participation in Tie and Dye competition organised by Arya PG College, Panipat (Haryana),

## 129. Participation in Panjab University Yoga Inter College CompetitionDecember 5<sup>th</sup>, 2021

Home Science students participated in **Panjab University Yoga Inter College Competition** organized at **Government Collegeof Yoga ,Education and Health, Sector 23, Chandigarh** under the aegisof Directorate Sports, Panjab University on December 05, 2021. Prof. Sudha Katyal, Principalof the college, highly appreciated the effortsof students and their mentors and motivated the students to participate in such events as sound mind resides in a sound body.





Students of Govt Home Science College participation in Panjab University Yoga Inter College Compe