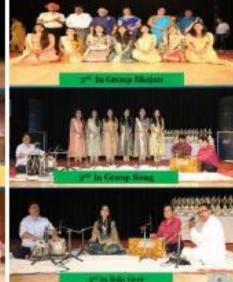

Katyal, congratulated all the winners and encouraged more of such participation by them along with their regular courses. She also appreciated the efforts of the organizing team headed by the Sports incharge Mrs Mona Soin for the conduct of the event and applauded all the participants for their outstanding performances.

The Committee of the Co

Media Coverage



**Media Coverage** 

#### STUDENTS BRING LAURELS IN INTER COLLEGE COMPETITIONS



Anupreet Kaur Sobti from B.Sc. (Dietetics)- 5th Sem secured 1st position at an intercollege Logo making competition at "Quadon 2019" held at Quitara University, Punjab



PRINT PRIZE IN COREN PASSAGE IN SCRIBES IN S





ECHNOTIFIC BANGOU COMPETITION IN SCIENCE

#### PRIZES GALORE AT 61ST PANJAB UNIVERSITY, ZONAL YOUTH AND HERITAGE FESTIVAL, 2019







Akanksha Rakheja and Chetna Vats from B.Sc. (Home Science) – 2nd Year won first prize in Scientific Rangoli. With this, the college bagged the Overall Trophy during the Science Fest-2020.



MEWSLETTER | Volume 5 | base 1 | Year 2020







#### Talent Hunt and Teej Celebrations 21st August, 2019

College celebrated Teej siong with Talent Hunt Competition for the freehers. Prizes were swanded for best Technolog, Best Singer Poetry, Paper needing and denoing.





200 graduates and post graduate students conferred with degrees Chief Guest: Sh. B.L. Shamse, IAS, Education Secretary Quest of Honour Sh. Rubinderjeet Singh Brar, P.CS, Director Higher Education









Newly elected young leaders pledge to serve the college at Investiture Ceremony - 28th September, 2019 College President -