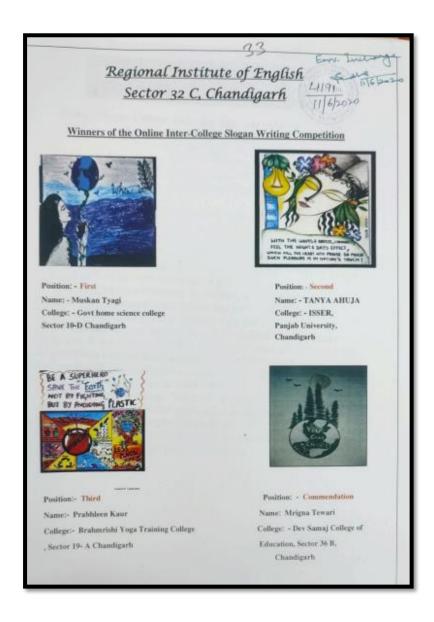

# GOVERNMENT HOME SCIENCE COLLEGE SECTOR-10, CHANDIGARH

NAAC ACCREDITED GRADE 'A'
NIRF INDIA RANKINGS 2022 by Ministry of Education, GOI: 46th

Assessment & Accreditation by NAAC
CRITERION-V
STUDENT SUPPORT AND PROGRESSION