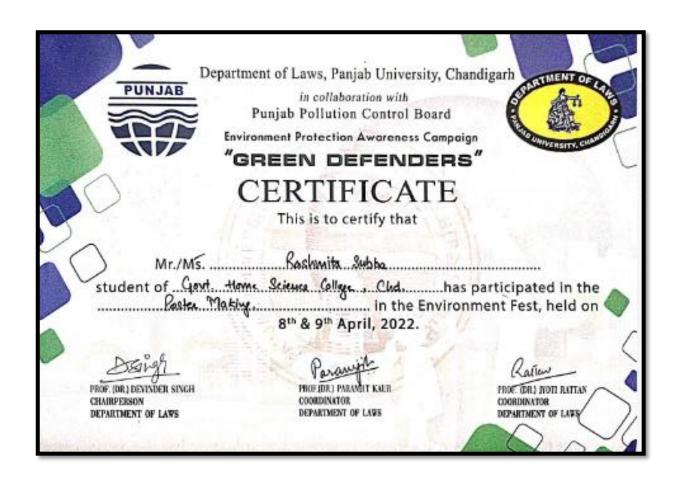

#### 1. Poster and Slogan Writing Competition on National Youth Day

#### **August 16th, 2017**

NSS wing and Art Departmentof Government Home Science Collage, Chandigarh organised Poster and Slogan Writing Competitions on the eveof Independence Day AND National Youth Day. The Principal Prof. Sudha Katyal and Prof. Reetinder Brar along with NSS Programmeofficers Mrs. Chhaya Verma and Mrs. Seema judged the posters and slogans. Khushboo, Tanya, Alka and Nishthaof B.Sc H.Sc 3<sup>rd</sup> semester won 1<sup>st</sup>, 2<sup>nd</sup>, 3<sup>rd</sup>, and consolation prize in Poster Making whereas Harsimran, Navpreet, Anu and Harsdeep won 1<sup>st</sup>, 2<sup>nd</sup>, 3<sup>rd</sup> and consolation prize in Slogan Writing respectively.