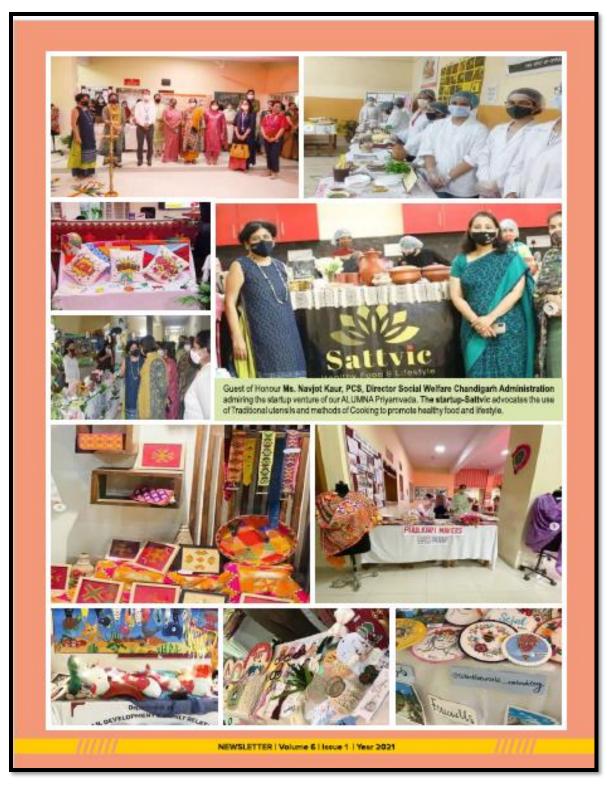

#### 1. Poster and Slogan Writing Competition on National Youth Day

#### **August 16th, 2017**

NSS wing and Art Departmentof Government Home Science Collage, Chandigarh organised Poster and Slogan Writing Competitions on the eveof Independence Day AND National Youth Day. The Principal Prof. Sudha Katyal and Prof. Reetinder Brar along with NSS Programmeofficers Mrs. Chhaya Verma and Mrs. Seema judged the posters and slogans. Khushboo, Tanya, Alka and Nishthaof B.Sc H.Sc 3<sup>rd</sup> semester won 1<sup>st</sup>, 2<sup>nd</sup>, 3<sup>rd</sup>, and consolation prize in Poster Making whereas Harsimran, Navpreet, Anu and Harsdeep won 1<sup>st</sup>, 2<sup>nd</sup>, 3<sup>rd</sup> and consolation prize in Slogan Writing respectively.

**Brochure** 

Judgement of Posters and Slogan Writing Competition by The Principal Prof. Sudha Katyal and Prof. Reetinder Brar along with NSS Programme officers Mrs. Chhaya Verma and Mrs. Seema