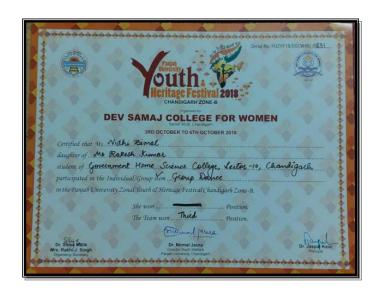

56     | B.Sc. (H.Sc.)1 <sup>st</sup> Sem | Wit, National                             |                                     |
| Con<br>I-Mi | nmittee Members<br>s chhaya Chhar<br>s. Neha Nohafher<br>Dr. Priyanka Mo | Pofel- | 4) (                             | Cultural Inchai                           | ac .                                |
| 3 1         | or Priyanka Go                                                           | 6      |                                  | Chandigart                                |                                     |
|             | are monoreet Vi                                                          | 1      |                                  | Chancildea                                |                                     |





















































Media Coverage



#### Link of the

 $newsletter: \underline{https://homescience10.ac.in/storage/pages/college\_news\_letter/zvT9SNdzr7}\\ 54L5yfi6bbVpMv7JeFM50Lu1kSARJA.pdf$ 

#### 32. Session on Image Styling in Home Science College

#### October 11th, 2018

A session of Image Styling was organized on 11th Oct, 2018. The first inaugural session of the workshop was presided over by the Principal of the College Prof. Sudha Katyal and Ms. Kalika Mehra, Director Active Clothing Co. Pvt. Ltd. Chandigarh. Prof. Sudha katyal discussed the recent trends in Higher Education under RUSA and emphasized on needof increasing access, building equity and enhancing quality education in institutes of higher learning. She informed the participants that as per All India Survey