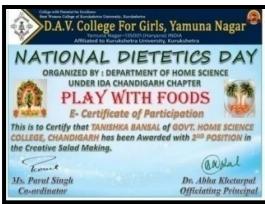

Sc. Home Science (HDFR)- III |  |  |
| 27.       | Noor Talwar       | B.Sc. Home Science (HDFR)- III |  |  |
| 28,       | Karuna            | B.Sc. Home Science (HDFR)- III |  |  |
| 29.       | Surbhi            | B.Sc. Home Science (HDFR)- III |  |  |
| 30.       | Arti Negi         | B.Sc. Home Science (HDFR)- III |  |  |
| 31.       | Sarah Lhingnunnem | B.Sc. Home Science (HDFR)- III |  |  |
| 32.       | Mehak Gill        | B.Sc. Home Science (HDFR)- III |  |  |

# 98. Participation in National Dietetics Day organised by DAV College Yamunanagar

#### **January 15th, 2021**

Happy to share that our students have made us proud again by bagging topmost positions in various competitions organised during National Dietetics Day celebration organised by **DAV College Yamunanagar.** 

















Link to the report of the event: <a href="https://homescience10.ac.in/news-events?page=7">https://homescience10.ac.in/news-events?page=7</a>

### 99. Participation In Online e-poster presentation Competition Organised By Mcm Dav College For Women Sec-36 Chandigarh

Feb 13<sup>th</sup>, 2021

Komal Kakkarof B.Sc Home Science 2<sup>nd</sup> year Participated In Online e-poster presentation Competition on the topic :"Sarojini Naidu : The Bird who shattered all cages" Organised By Mcm Dav College For Women Sec-36 Chandigarh



# 100. Nestle collaborates with Home Science College to celebrate valentine Day

#### Feb 17<sup>th</sup>, 2021

World's largest food and beverage company Nestlé collaborates with Government Home Science College, Sector 10, Chandigarh to celebrate Valentine c