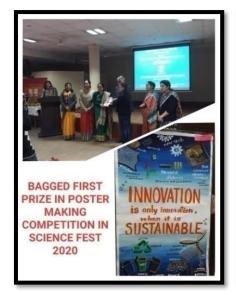

g the Science Fest-2020 held at MCM DAV College for Women on the theme 'Emerging Trends in science and Technology'. Khushi from from B.Sc. (Fashion Designing) - 3rd Year bagged 1st prize in Green fashion Show showcasing sustainable lifestyle clothing. She designed a dress whose upper top resembled a solar panel and bottom skirt resembling solar energy highlighting the processof utilizing solar energy for production of electricity. She won the titleof 'Eco-Friendly Queen'. Rashmita Subba from B.Sc. (Dietetics) - 3rd Year bagged first prize in Poster making Competition. She depicted sustainable features as well as eco-friendly raw sources for sustainable development in her poster. Akanksha Rakheja and Chetna Vats from B.Sc. (Home Science) – 2nd Year won first prize in Scientific Rangoli.











Students of Govt Home Science College participation in PU
Athletic Meet

Link to the <a href="https://homescience10.ac.in/news-events?page=9">https://homescience10.ac.in/news-events?page=9</a>

CITY AIR NEWS

67

#### TALENT OF HOME SCIENTISTS GALORE IN SKY 17 Feb 2020



Chardigaet: A currier of students of Government Home balence Cellege showcasse they talents at vaccous events and competitions and brought stores to catego.

Southern begged a number of proces during the Science Fest 2020 hold at MCM DWV College for Wintern on the there. Emerging Trends in access and Technology, Rhoshis transition 8 Sc. (Fashian Designing). 3nd Year Degged 1st process Green feedom Show abswearing sustainable Missing extension. She independ a dissert process of utilizing substantian and bottom sket