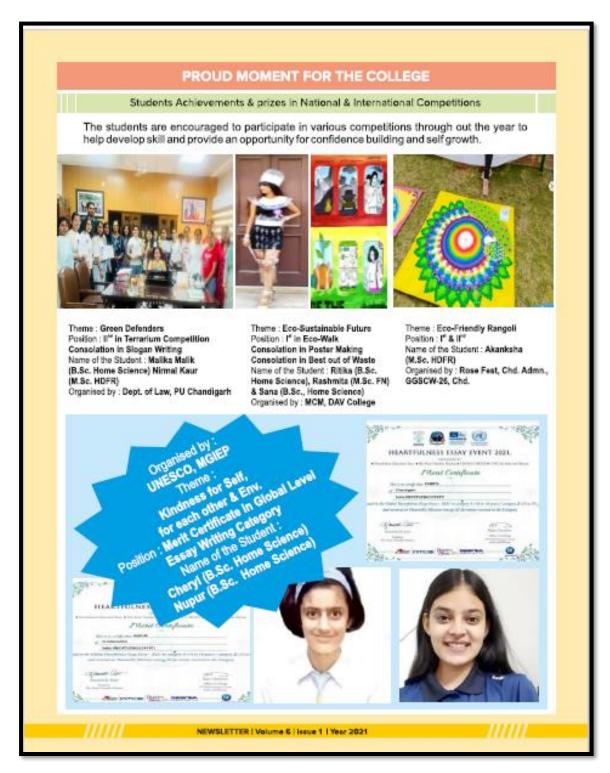

# GOVERNMENT HOME SCIENCE COLLEGE SECTOR-10, CHANDIGARH

NAAC ACCREDITED GRADE 'A'
NIRF INDIA RANKINGS 2022 by Ministry of Education, GOI: 46th

Assessment & Accreditation by NAAC
CRITERION-V
STUDENT SUPPORT AND PROGRESSION