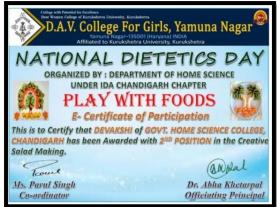

B.Sc. Home Science (HDFR)- III |  |  |
| 27.       | Noor Talwar       | B.Sc. Home Science (HDFR)- III |  |  |
| 28,       | Karuna            | B.Sc. Home Science (HDFR)- III |  |  |
| 29.       | Surbhi            | B.Sc. Home Science (HDFR)- III |  |  |
| 30.       | Arti Negi         | B.Sc. Home Science (HDFR)- III |  |  |
| 31.       | Sarah Lhingnunnem | B.Sc. Home Science (HDFR)- III |  |  |
| 32.       | Mehak Gill        | B.Sc. Home Science (HDFR)- III |  |  |

# 98. Participation in National Dietetics Day organised by DAV College Yamunanagar

#### **January 15th, 2021**

Happy to share that our students have made us proud again by bagging topmost positions in various competitions organised during National Dietetics Day celebration organised by **DAV College Yamunanagar.** 

















Link to the report of the event: <a href="https://homescience10.ac.in/news-events?page=7">https://homescience10.ac.in/news-events?page=7</a>

### 99. Participation In Online e-poster presentation Competition Organised By Mcm Dav College For Women Sec-36 Chandigarh

Feb 13<sup>th</sup>, 2021

Komal Kakkarof B.Sc Home Science 2<sup>nd</sup> year Participated In Online e-poster presentation Competition on the topic :"Sarojini Naidu : The Bird who shattered all cages" Organised By Mcm Dav College For Women Sec-36 Chandigarh



# 100. Nestle collaborates with Home Science College to celebrate valentine Day

#### Feb 17<sup>th</sup>, 2021

World's largest food and beverage company Nestlé collaborates with Government Home Science College, Sector 10, Chandigarh to celebrate Valentine