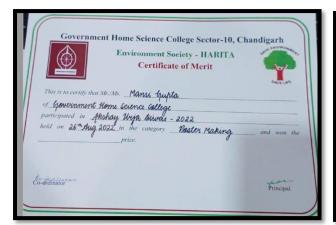

Government home science college                         | D se federa devige<br>Zyrar's (2sees)            |
| 5. | Riyaheen<br>Parveen | Government Home Science College                         | B.S.C FD 3                                       |
| 6. | Cheryl              | Government home science college sector 10<br>chandigarh | Boc home science<br>somester 2                   |
| 7, | Anurag              | PGGC 46                                                 | BA 2nd year                                      |
| Ľ  | Anju                | Govt home science college                               | BSC. HSC. See.                                   |
|    |                     |                                                         | bre                                              |











Participation In Akshay Urja

## 162. Home Science College Celebrates 'Ganesh Chaturthi and Teej'

### 31.08.22

Home Science College today organised Ganesh Chaturthi and Teej celebrations on the college campus as part of the activities under IIC. The celebrations started with Ganesh Puja by the worthy Chief Guest, Principalof the college, Prof. Sudha Katyal. The students beautifully decorated the venue for the celebrations using colourful dupattas, hangings and handmade flowers and sang Ganesh Aarti. The staff members were adorned with colourful bangles, which is a tradition to celebrate Teej festivities. Furthermore, the students gave a mesmerizing performance on Giddha- traditional folk dance. A stallof hand-decorated murti'sof Lakshmi Ji and Ganesh Ji, handmade bags and beaut