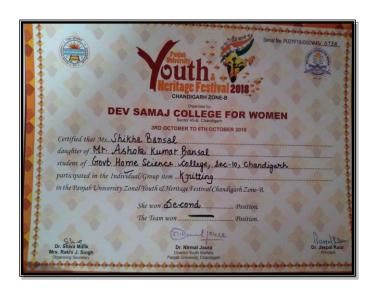

| B.Sc. (H.Sc.)1 <sup>st</sup> Sem | Wit, National                             |                                     |
| Con<br>I-Mi | nmittee Members<br>s chhaya Chhar<br>s. Neha Nohafher<br>Dr. Priyanka Mo | Pofel- | 4) (                             | Cultural Inchai                           | ac .                                |
| 3 1         | or Priyanka Go                                                           | 6      |                                  | Chandigart                                |                                     |
|             | are monoreet Vi                                                          | 1      |                                  | Chancildea                                |                                     |





















































Media Coverage



#### Link of the

 $newsletter: \underline{https://homescience10.ac.in/storage/pages/college\_news\_letter/zvT9SNdzr7}\\ 54L5yfi6bbVpMv7JeFM50Lu1kSARJA.pdf$ 

#### 32. Session on Image Styling in Home Science College

#### October 11th, 2018

A session of Image Styling was organized on 11th Oct, 2018. The first inaugural session of the workshop was presided over by the Principal of the College Prof. Sudha Katyal and Ms. Kalika Mehra, Director Active Clothing Co. Pvt. Ltd. Chandigarh. Prof. Sudha katyal discussed the recent trends in Higher Education under RUSA and emphasized on needof increasing access, building equity and enhancing quality education in institutes of higher learning. She informed the participants that as per All India Survey on