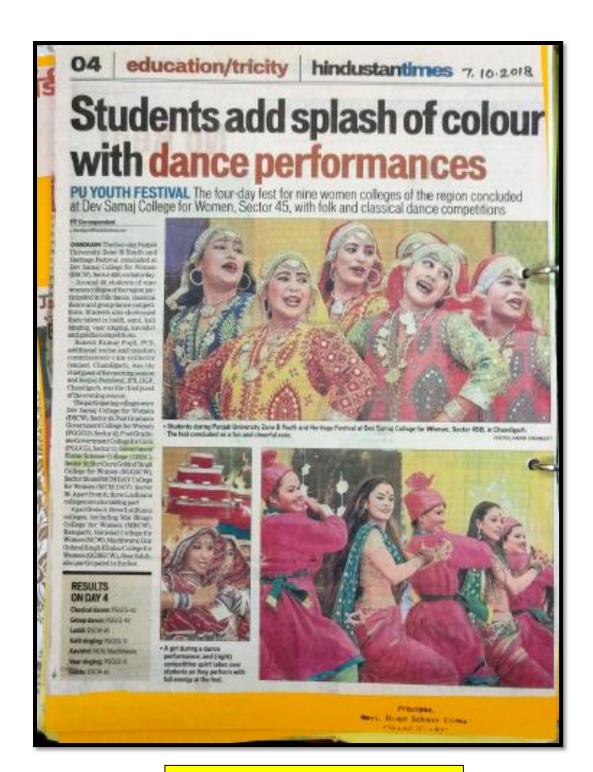

#### 1. Poster and Slogan Writing Competition on National Youth Day

#### **August 16th, 2017**

NSS wing and Art Departmentof Government Home Science Collage, Chandigarh organised Poster and Slogan Writing Competitions on the eveof Independence Day AND National Youth Day. The Principal Prof. Sudha Katyal and Prof. Reetinder Brar along with NSS Programmeofficers Mrs. Chhaya Verma and Mrs. Seema judged the posters and slogans. Khushboo, Tanya, Alka and Nishthaof B.Sc H.Sc 3<sup>rd</sup> semester won 1<sup>st</sup>, 2<sup>nd</sup>, 3<sup>rd</sup>, and consolation prize in Poster Making whereas Harsimran, Navpreet, Anu and Harsdeep won 1<sup>st</sup>, 2<sup>nd</sup>, 3<sup>rd</sup> and consolation prize in Slogan Writing respectively.

**Brochure** 

Judgement of Posters and Slogan Writing Competition by The Principal Prof. Sudha Katyal and Prof. Reetinder Brar along with NSS Programme officers Mrs. Chhaya Verma and Mrs. Seema