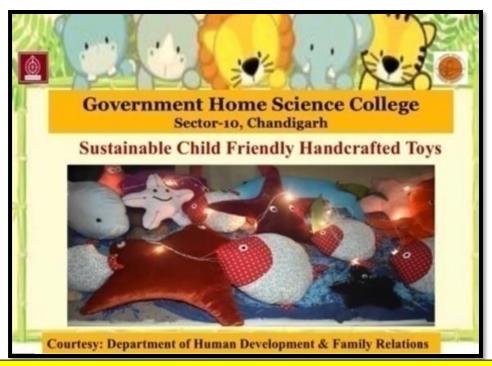

n (UBA) and Centre for innovation and Bio Design (CiBiOD)**, **PGIMER**, **Chandigarh** from Oct 20- 23, 2021. The college exhibited it's virtual stall in this four day online expo based on the themeof Atmanirbhar Bharat, environmental friendly, and sustainable technologies, affordable health care and technology for good agricultural practices. The virtual stallof the college exhibited the seven different innovative startups run by the college students and alumna. The college stall attracted a large number of delegates out of the 24 total virtual stalls in the exhibition. Approximately more than 500 visitors visited the virtual expo.

#### Link to the report of the event: https://homescience10.ac.in/news-events?page=5





Eco friendly products and silk stoles with Batik and Natural Dyes



### **Handcrafted Toys**



**TECH SEVA Stalls of GHSC-10** 



### Toys stall





**Eco- Friendly Grooming Products** 



Curating handmade organic Customized Soaps

#### Weblinks:

Stall 1: <a href="https://www.youtube.com/watch?v=iLYHhFPVWdM">https://www.youtube.com/watch?v=iLYHhFPVWdM</a> by Shovika Nagpal

Stall 2: <a href="https://www.youtube.com/watch?v=-7dWHw0j9hQ">https://www.youtube.com/watch?v=-7dWHw0j9hQ</a> by Anupreet Kaur Sobti

Stall 3: <a href="https://www.youtube.com/watch?v=c56FBu7nGXg">https://www.youtube.com/watch?v=c56FBu7nGXg</a> by Megha Bakshi, Pooja Jain and Sanskriti

Stall 4: <a href="https://www.youtube.com/watch?v=BNl2OtKCIHU">https://www.youtube.com/watch?v=BNl2OtKCIHU</a> by harsukhman, divyapreet and Apreet

 $Stall\ 5: \underline{https://www.youtube.com