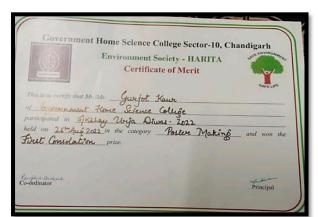

ment home science college                         | D se federa devige<br>Zyrar's (2sees)            |
| 5. | Riyaheen<br>Parveen | Government Home Science College                         | B.S.C FD 3                                       |
| 6. | Cheryl              | Government home science college sector 10<br>chandigarh | Boc home science<br>somester 2                   |
| 7, | Anurag              | PGGC 46                                                 | BA 2nd year                                      |
| Ľ  | Anju                | Govt home science college                               | BSC. HSC. See.                                   |
|    |                     |                                                         | bre                                              |











Participation In Akshay Urja

## 162. Home Science College Celebrates 'Ganesh Chaturthi and Teej'

### 31.08.22

Home Science College today organised Ganesh Chaturthi and Teej celebrations on the college campus as part of the activities under IIC. The celebrations started with Ganesh Puja by the worthy Chief Guest, Principalof the college, Prof. Sudha Katyal. The students beautifully decorated the venue for the celebrations using colourful dupattas, hangings and handmade flowers and sang Ganesh Aarti. The staff members were adorned with colourful bangles, which is a tradition to celebrate Teej festivities. Furthermore, the students gave a mesmerizing performance on Giddha- traditional folk dance. A stallof hand-decorated murti'sof Lakshmi Ji and Ganesh Ji, handmade bags and beauty acce