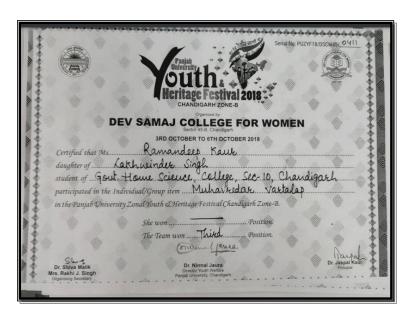

.)1 <sup>st</sup> Sem | Wit, National                             |                                     |
| Con<br>I-Mi | nmittee Members<br>s chhaya Chhar<br>s. Neha Nohafher<br>Dr. Priyanka Mo | Pofel- | 4) (                             | Cultural Inchai                           | ac .                                |
| 3 1         | or Priyanka Go                                                           | 6      |                                  | Chandigart                                |                                     |
|             | are monoreet Vi                                                          | 1      |                                  | Chancildea                                |                                     |





















































Media Coverage



#### Link of the

 $newsletter: \underline{https://homescience10.ac.in/storage/pages/college\_news\_letter/zvT9SNdzr7}\\ 54L5yfi6bbVpMv7JeFM50Lu1kSARJA.pdf$ 

#### 32. Session on Image Styling in Home Science College

#### October 11th, 2018

A session of Image Styling was organized on 11th Oct, 2018. The first inaugural session of the workshop was presided over by the Principal of the College Prof. Sudha Katyal and Ms. Kalika Mehra, Director Active Clothing Co. Pvt. Ltd. Chandigarh. Prof. Sudha katyal discussed the recent trends in Higher Education under RUSA and emphasized on needof increasing access, building equity and enhancing quality education in institutes of higher learning. She informed the participants that as per All India Survey on Higher Education