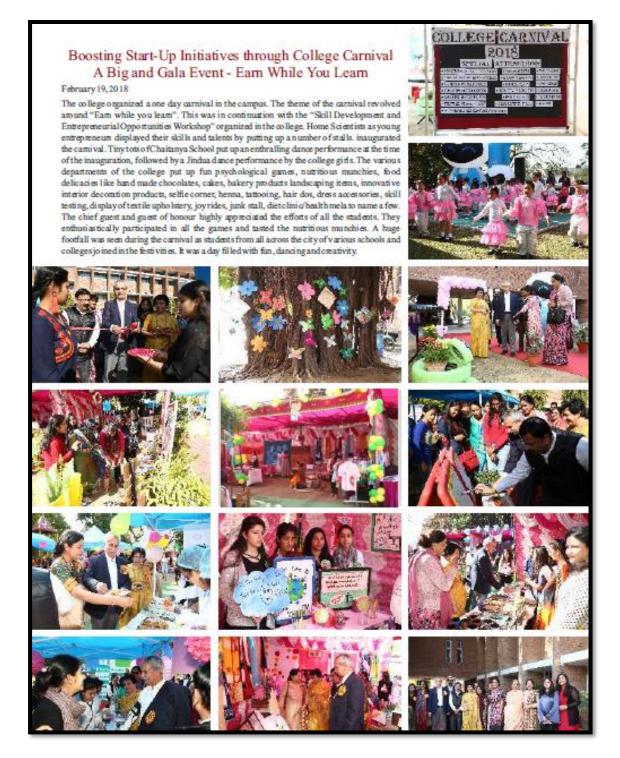

DIA                             |
| 320  | DMILE                             |
| 441  | 8.5C 6 <sup>th</sup> sem IDRM     |
| 321  | AASHIMA                           |
| 322  | MANGA                             |
| 323. | UMANG                             |
| 301. | RAMANDIEF KALS                    |
| 325. | SADLHIKA                          |
| 326. | 5 OHI SHAIDWAI                    |
| 327. | MANUSHAN                          |
| 328. | SCNAU SHARMA                      |
| 329. | BA/WI SHARMA                      |
| 330. | FRYANKA                           |
| THE. | 8/710                             |
| 332  | SMMIRDY.                          |
| 333. | SHWETABANA                        |
|      | Principal General Salves Tellings |
|      | Senter-ID, Dinnbyock              |



Link of the newsletter:

https://homescience10.ac.in/storage/pages/college\_news\_letter/newletter\_2018.pd

f



# Post Event Media Coverage





## 21. Government Home Science College 53rd Annual Athletic Meet

# 26th February 2018

Government Home Science College Sector-10 Chandigarh celebrated its 53rd Annual Athletic Meet with great zeal and fervor. The sporting event was inaugurated by Dr. Sudha Katyal, Principalof the College, followed by the unfurlingof the college flag and oath taking ceremony. The event began with the marchingof coordinated footstepsof students in the parade led by the sports captain Sarmishtha Sharma. The lightingof the Presidency Torch was carried by sports starsof the college, Anjuman Brar, Jaganjot Kaur, Kanika Lubana, Suraksha Narang and Tanishqaof B.Sc. 2