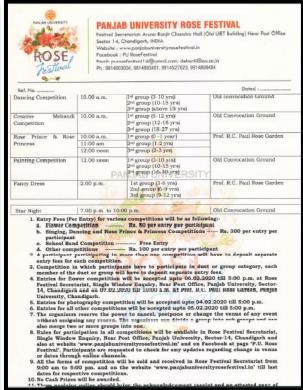

#### 1. Poster and Slogan Writing Competition on National Youth Day

#### **August 16th, 2017**

NSS wing and Art Departmentof Government Home Science Collage, Chandigarh organised Poster and Slogan Writing Competitions on the eveof Independence Day AND National Youth Day. The Principal Prof. Sudha Katyal and Prof. Reetinder Brar along with NSS Programmeofficers Mrs. Chhaya Verma and Mrs. Seema judged the posters and slogans. Khushboo, Tanya, Alka and Nishthaof B.Sc H.Sc 3<sup>rd</sup> semester won 1<sup>st</sup>, 2<sup>nd</sup>, 3<sup>rd</sup>, and consolation prize in Poster Making whereas Harsimran, Navpreet, Anu and Harsdeep won 1<sup>st</sup>, 2<sup>nd</sup>, 3<sup>rd</sup> and consolation prize in Slogan Writing respectively.

**Brochure** 

Judgement of Posters and Slogan Writing Competition by The Principal Prof. Sudha Katyal and Prof. Reetinder Brar along with NSS Programme officers Mrs. Chhaya Verma and Mrs. Seema

#### Link to the report of the event:

https://homescience10.ac.in/news-events?page=14