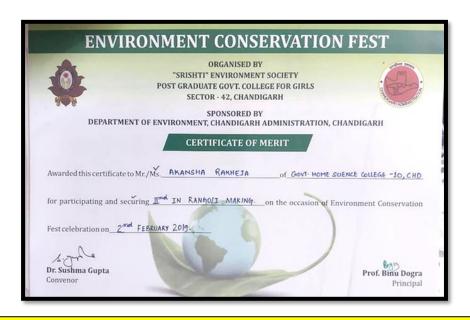

# GOVERNMENT HOME SCIENCE COLLEGE SECTOR-10, CHANDIGARH

NAAC ACCREDITED GRADE 'A'
NIRF INDIA RANKINGS 2022 by Ministry of Education, GOI: 46th

Assessment & Accreditation by NAAC
CRITERION-V
STUDENT SUPPORT AND PROGRESSION