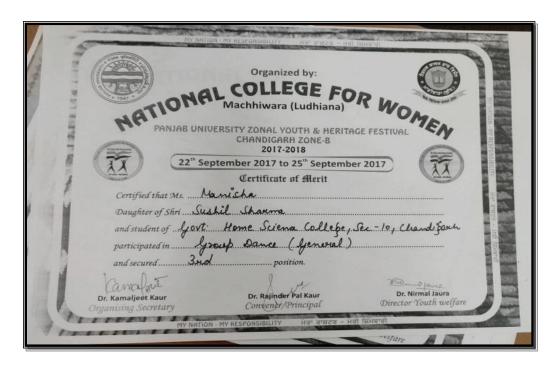

# GOVERNMENT HOME SCIENCE COLLEGE SECTOR-10, CHANDIGARH

NAAC ACCREDITED GRADE 'A'
NIRF INDIA RANKINGS 2022 by Ministry of Education, GOI: 46th

Assessment & Accreditation by NAAC
CRITERION-V
STUDENT SUPPORT AND PROGRESSION