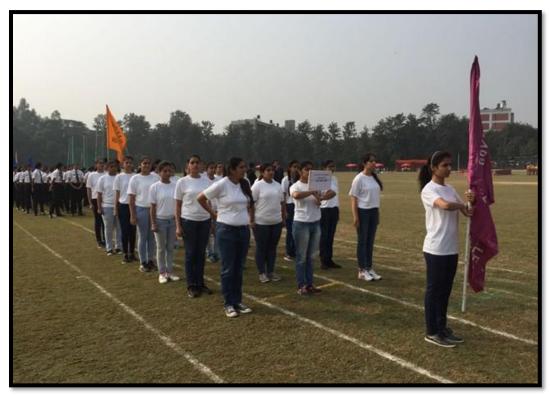

## 164. Interclass Badminton Championship

## 22nd May 2022

Interclass Badminton Championship was organized on 22<sup>nd</sup> May 2022 in singles and doubles. The studentsof the college participated actively in the sport.

# **List of Participants**

| 01 02 03 | 18            | Molak<br>Bubbyon Kana<br>Ching<br>"Accumba | Vokas Series<br>Assirdan Singh | Class<br>SSC HSC I'M<br>Year | Singles<br>(Badminton) | (Badminton) | (Table<br>Tentos) | Contact no                 |
|----------|---------------|--------------------------------------------|--------------------------------|------------------------------|------------------------|-------------|-------------------|----------------------------|
| 9 02     | 18            | Problem Kause                              | Arminder Lings                 |                              | ~                      |             |                   |                            |
|          | 43            | 1 1 1 1 1 1 1 1 1 1 1 1 1 1 1 1 1 1 1 1    | Business Wide                  |                              | 8.                     | -           | Х                 | 9871146947                 |
| 03       | 63            |                                            | Upon Harms                     | RSC MSC TH                   | 1                      | 1           | ×                 | \$45 WE1750                |
|          | 09            | Sakna<br>Ankas Diasma                      | ding taketing                  | BSC HSC                      | 1                      | V.          | *                 | 148351383                  |
| 109      | 902<br>8=3/21 | Cathin House<br>Brooks                     | heory erebr Single             | HISC SOME                    |                        | 1           | 1                 | 2 C 84 44444               |
| 05       | 45            | Manfrest Kom.<br>Manus Golda               | Morandon Sough<br>Harandon Ral | *                            | ×                      | 1           | X                 | 44171 2008                 |
| 06       | 05            | Expet tame                                 | Butterpal Simple B RS Privales | HESEMA                       | 4                      | ~           | X                 | -1906/57903                |
| 07       | 66            | chanda.                                    | Kootom Single<br>Palice Habato | Hadi sounz                   | ×                      | V           | *                 | 8014040803<br>1797.5004395 |
|          | 104           | Snaha                                      | Rakesh Rumas<br>Daljet single  | BSG HBI dem                  |                        | V           |                   | 411263711407               |