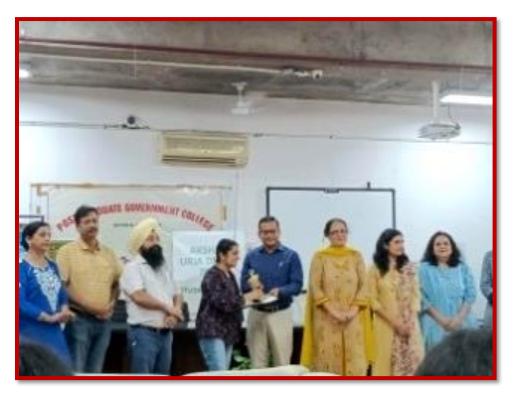

0. Akshay Urja Diwas organised by Deptt.of Environment Studies, PGGC-46, Chandigarh

### **August 25,2022**

Akanksha Rakheja, a studentof M.Sc.Home Science (HDFR) 2nd year has been declared the winner in Eco Rangoli Competition and Livjotof B.Sc. Home Science 2nd year secured Second Position in Essay Writing Competition held on August 25,2022. The competition was organised to mark the celebrationsof Rajiv Gandhi Akshay Urja Diwas on the theme 'Impactof Akshay Urja in India'. The event was organised by Deptt.of Environment Studies, PGGC-46, Chandigarh in collaboration with CREST, Chandigarh. Principalof the college, Prof. Sudha Katyal, congratulated both the students on bringing laurels to college.



Livjot and Akanksha getting certificate at PGGC-46, on the occasion of Akshay Urja 2022





Livjot participated in Essay Writing competition and stood 2<sup>nd</sup>organised by Deptt. of Environment Studies, PGGC-46, Chandigarh in collaboration with CREST, Chandigarh

### 161. GHSC-10 Celebrates Akshay Urja Diwas

### 26.08.22

The Environment Society- 'Harita' of the college in collaboration with CREST, Chandigarh Administration celebrated Akshay Urja Diwas on the theme "Impactof Akshay Urja in India." Akshay Urja Diwas is an awareness campaign about the development Renewable Energy in India. Various Inter-college competitions like Poster Making and Placard Making were organised to create awareness about importance and developments of renewable energy in India. About 75 students participated wholeheartedly in the competitions. Sia and Sapna, students of B.Sc. Home Science 2