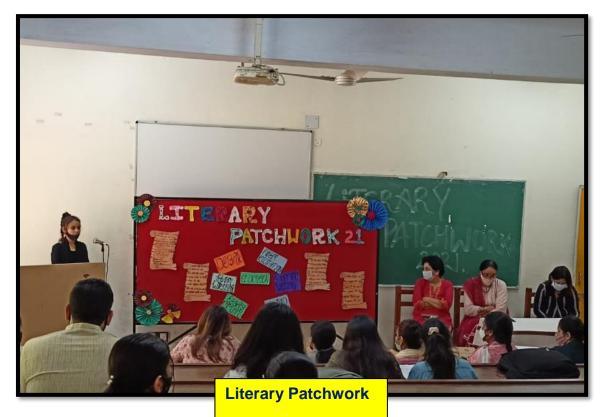

to nourish the creative potential, critical thinking and life skillsof the students. To hone the artistic expressionsof the students, various events such as poetry, short story, essay writing, elocution, as well as hand-writing competitions were organised. The rationale was to provide a platform to the students to showcase their talents.

More than 150 students participated in various activities. The students recited their self-composed poems and presented their arguments English, Hindi and Punjabi respectively. The judges for the various events encouraged the participants to speak enthusiastically.

The Principalof the college, Prof. Sudha Katyal, applauded the effortsof the organizing committee and encouraged the participants to come forth and showcase their talents without hesitation.





**Literary Patchwork** 

### Participant List for various events for Literary Patchwork held on 30th October 2021

| .No | Roll No | Name                 | Class                  |
|-----|---------|----------------------|------------------------|
|     | 92/21   | Aarti Chadha         | B.Sc Home Science - I  |
|     | 74/21   | Ananya Jain          | B.Sc Home Science - I  |
| 3;  | 35/21   | Anju                 | B.Sc Home Science - I  |
| ١.  | 27/21   | Apoorva Batta        | B.Sc Home Science - I  |
| 5.  | 57/21   | Archisha Sharma      | B.Sc Home Science - I  |
| 6.  | 39/21   | Archita Bansal       | B.Sc Home Science - I  |
| 7.  | 22/21   | Avantika Sood        | B.Sc Home Science - I  |
| 8.  | 38/21   | Bhanu                | B.Sc Home Science - I  |
| 9.  | 36/21   | Bha