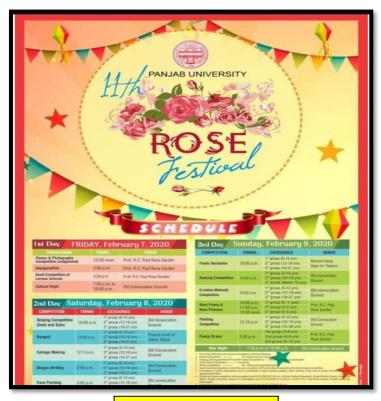

arnt during their course in 11th Panjab University Rose Festival, Chandigarh as a part of 'Earn While You Learn' initiative. Prof. Raj Kumar, Vice Chancellor, P.U. was the chief guest for the event. The studentsof B.Sc Home Science showcased the displayof handwork items with a professional touch like quilling boxes, earings, keychains, photo frames, wall hangings, lampshades, glass items, canvas paintings, fabric items, decorative bottles, paper bags, shagun envelops and homemade chocolates etc. under the leadership of Mrs. Seema Jaitly. The stalls received tremendous response at the event. The stall proved a big hit among the young crowdof the festival. A tattoo making stall was also put up by the students. Students were highly appreciated for their efforts by the honorable chief guest.



**Brochure** 



Students of Govt Home Science College participation in PU Athletic Meet



Link to the <a href="https://homescience10.ac.in/news-events?page=9">https://homescience10.ac.in/news-events?page=9</a>

## List of Participants for Stall at Rose Festival and Urban Festival 2020

| S.No | Class                  | Roll No | name                  |
|------|------------------------|---------|-----------------------|
| 1.   | B.Sc Home Science - II | 01/18   | Isha                  |
| 2.   | B.Sc Home Science - II | 03/18   | Ramanjot Kaur         |
| 3.   | B.Sc Home Science - II | 04/18   | Bhawna                |
| 4.   | B.Sc Home Science - II | 05/18   | Harshpreet Kaur       |
| 5.   | B.Sc Home Science - II | 06/18   | Chetna Vats           |
| 6.   | B.Sc Home Science - II |