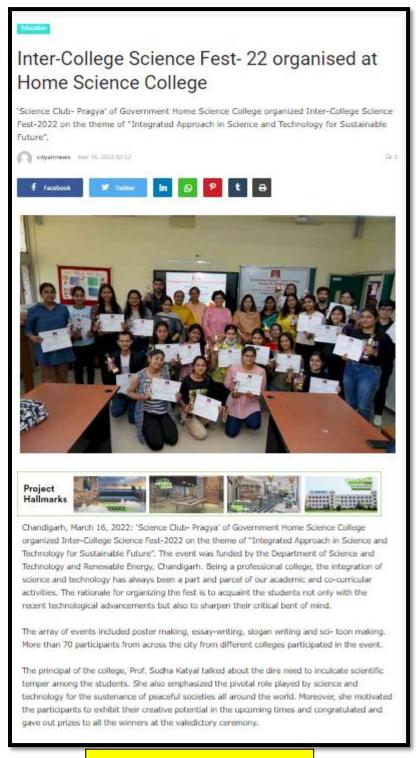

-their-talent-at-iconic-week-of-azadi-ka-amrit-mahotsav</a>

### 146. Inter-College Science Fest- 22 organised at Home Science College

### 16.03.22

'Science Club- Pragya' of Government Home Science College organized Inter-College Science Fest-2022 on the themeof "Integrated Approach in Science and Technology for Sustainable Future". The event was funded by the Department of Science and Technology and Renewable Energy, Chandigarh. Being a professional college, the integration of science and technology has always been a part and parcelof our academic and co-curricular activities. The rationale for organizing the fest is to acquaint the students not only with the recent technological advancements but also to sharpen their critical bentof mind.



Participants in Inter College Science Fest



### Media Coverage

Link to the newsof the event: <a href="https://www.cityairnews.com/content/inter-college-science-fest-22-organised-at-home-science-college">https://www.cityairnews.com/content/inter-college-science-fest-22-organised-at-home-science-college</a>



#### Participation in Inter College Science Fest



Participation in Inter College Science Fest



#### Participation in Inter College Science Fest



Participation in Inter College Science Fest



 ${\bf Link\ to\ the\ news of\ the\ event: \underline{https://www.cityairnews.com/content/inter-college-science-fest-22-organised-at-home-science-college}$ 

# 147. Participation in Slogan Writing Competition organised by Guru Gobind Singh College For Women, Chandigarh

### 21.03.22

Ekta Gupta and Nirmal Kaurof M.Sc. CT First Year