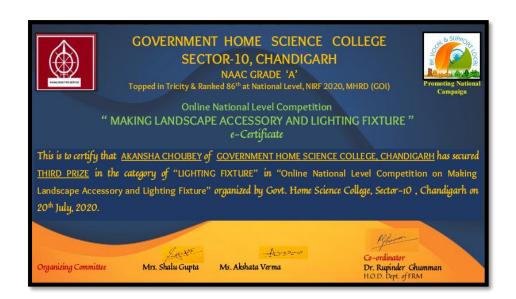

# GOVERNMENT HOME SCIENCE COLLEGE SECTOR-10, CHANDIGARH

NAAC ACCREDITED GRADE 'A'
NIRF INDIA RANKINGS 2022 by Ministry of Education, GOI: 46th

Assessment & Accreditation by NAAC
CRITERION-V
STUDENT SUPPORT AND PROGRESSION