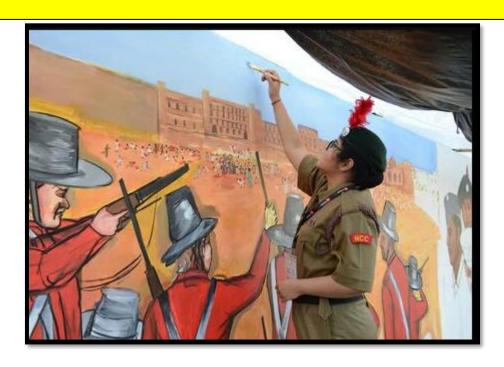

th December 2021 - 2nd January, 2022 organised by **Ministryof Defence and DGNCC**, **Governmentof India**. The Scroll Painting was displayed on Rajpath on 26th January 2022 during Republic Day Celebrations. Principalof the College, Prof.Sudha Katyal congratulated the student for bringing laurels to the college

https://www.youtube.com/watch?v=xOI3nvc4zQw

https://twitter.com/ngma\_delhi/status/1476840940375474178?t=ZsjHdqDFQaWN7RK8Jd2YPQ&s=08

https://twitter.com/ngma\_delhi/status/1476237947472990209?t=SCYkWpwvfwyopISu89wlE Q&s=08

https://www.hindustantimes.com/cities/delhi-news/republic-day-2022-celebrations-at-rajpath-to-get-an-artistic-touch-101642141749730-amp.html



Akanksha Rakheja Participated in Republic Day for making Scroll painting which was displayed at Rajpath, New Delhi





#### Link to the newsletter:

https://homescience10.ac.in/storage/pages/college\_news\_letter/College%20Newsletter% 202021.pdf



# 139. National Level Poetry Competition to mark the celebrationsof National Voter's Day 2022

### 25th January 2022

Livjot Kaurof B.Sc. Home Science 1st year bagged 3rd prizeof Rs 3000/ in **National Level Poetry Competition** to mark the celebrationsof National Voter's Day 2022 on the theme 'Even One Vote Makes A Difference' organized by Electoral Literacy Clubof **MCM College, Sector-36, Chandigarh**. Principalof the College, Prof. Sudha Katyal congratulated the student and her mentor.





### Mehr Chand Mahajan DAV College for Women Sector 36-A, Chandigarh (U.T.)



### e-Certificate

|                             | ur                           |