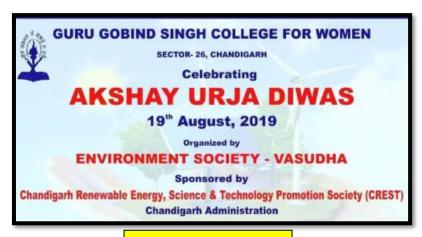

|

## 44. Participation of Students in Akshay Urja 2019 organised by PGGC

#### Sector-46 Chandigarh

### **August 17th, 2019**





Rashmita Subba participated in Poster making held at PGGCG Sec-46, Chandigarh

# 45. Participation of Students in Akshay Urja 2019 organised by Guru Gobind Singh College for Women Chandigarh August 19<sup>th</sup> 2019



#### **Brochure**



**Authority Letter** 



Rashmita Subba participated in Poster making held at Guru Gobind Singh College For Women Sec-26, Chandigarh



Akanksha rakheja won 3<sup>rd</sup> prize in Eco Rangoli held at Gobind Singh College For Women Sec-26, Chandigarh

## 46. Participationof Students in Akshay Urja 2019 organised by Dev Samaj

## College of Education sec-36 Chandigarh

## **August 17<sup>th</sup> 2019**

|          |        | ome Science Colleg<br>Chandigarh