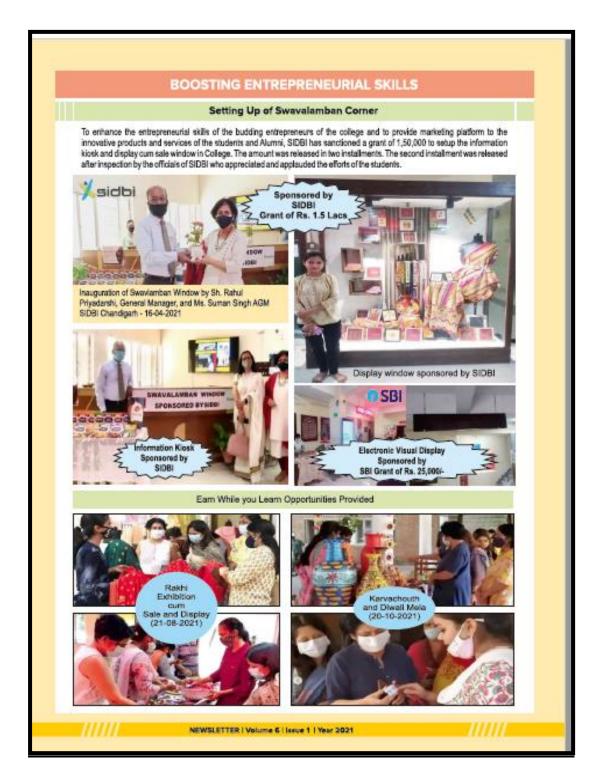

# GOVERNMENT HOME SCIENCE COLLEGE SECTOR-10, CHANDIGARH

NAAC ACCREDITED GRADE 'A'
NIRF INDIA RANKINGS 2022 by Ministry of Education, GOI: 46th

Assessment & Accreditation by NAAC
CRITERION-V
STUDENT SUPPORT AND PROGRESSION