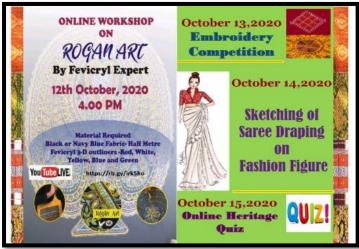

rticipated in Online Caption Contest on the theme Nature organizes by MCM DAV college for women, sec-36, chandingarh and was awarded consolation prize.



#### 94. Textile Week 2020

#### October 12th - 15th, 2020

In order to encourage the spiritof keeping the traditional art forms alive and entrepreneurship development amongst students, Government Home Science College organized an online workshop cum demonstration session on painting inspired by Rogan Art on 12<sup>th</sup> October 2020. The workshop was conducted by Ms. JAYA DUGGAL, Trained Fevicryl Expert. She demonstrated the technique very patiently and also shared her expertise about the do's and don'tsof the technique. This was an initiative to keep the traditional Rogan art alive in contemporary times by using recent material.





Link to the report of the event: https://homescience10.ac.in/news-events?page=7

**Brochure of Textile Week and Rogan Art** 

### List of Students for Rogan Art Workshop

### List of Students who made article for Rogan Art Workshop held on $$12^{\rm th}$$ October 2020

| S.No | Name             | Class                                | Roll No |
|------|------------------|--------------------------------------|---------|
| 1.   | Akanksha Rakheja | Bsc.Hsc 3rd year                     | 25      |
| 2.   | Babli            | Bsc fashion designing 3rd semester   | 835     |
| 3.   | Indu             | M.Sc (2nd yr)                        | 654     |
| 4.   | Palak Chandel    | Bsc fashion desinging sem 1          | 812     |
| 5.   | Jyoti morya      | Bsc fashion designing 1st year       |