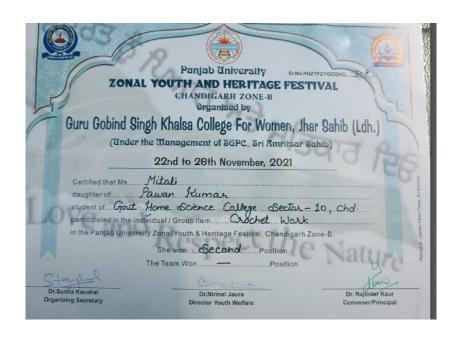

# GOVERNMENT HOME SCIENCE COLLEGE SECTOR-10, CHANDIGARH

NAAC ACCREDITED GRADE 'A'
NIRF INDIA RANKINGS 2022 by Ministry of Education, GOI: 46th

Assessment & Accreditation by NAAC
CRITERION-V
STUDENT SUPPORT AND PROGRESSION