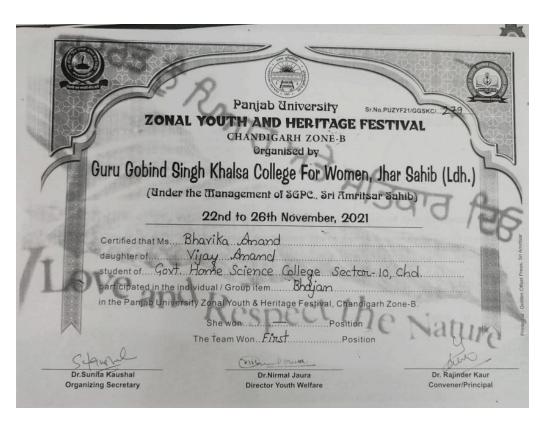

#### **METRIC 5.3.2**

Average number of sports and cultural programs in which students of the Institution participated during last five years (organised by the institution/other institutions)

INDEX

| S.No | Name of the Event                                                                                                                                                               | Page No. |
|------|---------------------------------------------------------------------------------------------------------------------------------------------------------------------------------|----------|
| 1.   | Cultural & Sports Activities in which the studentsof the institute participated organised by the institution/ other institutions 2017-18  Report of the event Circular/Brochure | 5-136    |
| 2.   | <ul> <li>Photos of the Event</li> <li>List of Participants</li> </ul> Cultural & Sports Activities in which the studentsof the                                                  | 138-255  |
|      | institute participated organised by theinstitution/otherinstitutions 2018-19  • Report of the event • Circular/Brochure • Photos of the Event • List of Participants            |          |

| 3. | Cultural & Sports Activities in which the studentsof the institute participated organised by theinstitution/otherinstitutions 2019-20  Report of the event Circular/Brochure Photos of the Event List of Participants | 257-455 |
|----|-----------------------------------------------------------------------------------------------------------------------------------------------------------------------------------------------------------------------|---------|
| 4. | Cultural & Sports Activities in which the studentsof the institute participated organised by theinstitution/otherinstitutions 2020-21  Report of the event Circular/Brochure Photos of the Event List of Participants | 457-532 |
| 5. | Cultural & Sports Activities in which the studentsof the institute participated organised by theinstitution/otherinstitutions 2021-22  Report of the event Circular/Brochure Photos of the Event List of Participants | 534-784 |
| 6. | Additional Links                                                                                                                                                                                                      | 785     |