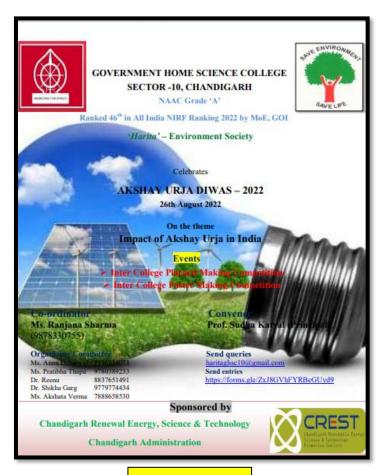

igarh in collaboration with CREST, Chandigarh

### 161. GHSC-10 Celebrates Akshay Urja Diwas

### 26.08.22

The Environment Society- 'Harita' of the college in collaboration with CREST, Chandigarh Administration celebrated Akshay Urja Diwas on the theme "Impactof Akshay Urja in India." Akshay Urja Diwas is an awareness campaign about the development Renewable Energy in India. Various Inter-college competitions like Poster Making and Placard Making were organised to create awareness about importance and developments of renewable energy in India. About 75 students participated wholeheartedly in the competitions. Sia and Sapna, students of B.Sc. Home Science 2nd Year, played a proactive role in organising this event and hence were awarded with the 'Green Ambassador Award' for their efforts.



**Brochure** 



Prize winners and participants during Akshay Urja 2022



Link to the <a href="https://homescience10.ac.in/news-events?page=2">https://homescience10.ac.in/news-events?page=2</a>

### **List of PARTICIPANTS FOR AKSHAY URJA 2022**

| s.No | N   | ame