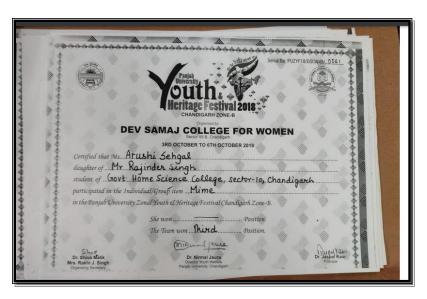

(H.Sc.)1 <sup>st</sup> Sem | Wit, National                             |                                     |
| Con<br>I-Mi | nmittee Members<br>s chhaya Chhar<br>s. Neha Nohafher<br>Dr. Priyanka Mo | Pofel- | 4) (                             | Cultural Inchai                           | ac .                                |
| 3 1         | or Priyanka Go                                                           | 6      |                                  | Chandigart                                |                                     |
|             | are monoreet Vi                                                          | 1      |                                  | Chancildea                                |                                     |





















































Media Coverage



#### Link of the

 $newsletter: \underline{https://homescience10.ac.in/storage/pages/college\_news\_letter/zvT9SNdzr7}\\ 54L5yfi6bbVpMv7JeFM50Lu1kSARJA.pdf$ 

#### 32. Session on Image Styling in Home Science College

#### October 11th, 2018

A session of Image Styling was organized on 11th Oct, 2018. The first inaugural session of the workshop was presided over by the Principal of the College Prof. Sudha Katyal and Ms. Kalika Mehra, Director Active Clothing Co. Pvt. Ltd. Chandigarh. Prof. Sudha katyal discussed the recent trends in Higher Education under RUSA and emphasized on needof increasing access, building equity and enhancing quality education in institutes of higher learning. She informed the participants that as per All India Survey on Higher Educ