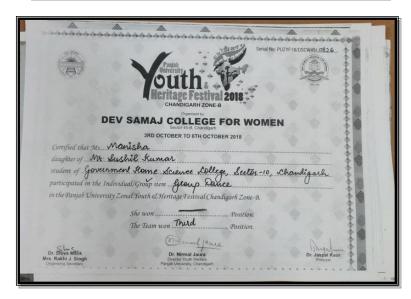

#### 1. Poster and Slogan Writing Competition on National Youth Day

#### **August 16th, 2017**

NSS wing and Art Departmentof Government Home Science Collage, Chandigarh organised Poster and Slogan Writing Competitions on the eveof Independence Day AND National Youth Day. The Principal Prof. Sudha Katyal and Prof. Reetinder Brar along with NSS Programmeofficers Mrs. Chhaya Verma and Mrs. Seema judged the posters and slogans. Khushboo, Tanya, Alka and Nishthaof B.Sc H.Sc 3<sup>rd</sup> semester won 1<sup>st</sup>, 2<sup>nd</sup>, 3<sup>rd</sup>, and consolation prize in Poster Making whereas Harsimran, Navpreet, Anu and Harsdeep won 1<sup>st</sup>, 2<sup>nd</sup>, 3<sup>rd</sup> and consolation prize in Slogan Writing respectively.

**Brochure** 

Judgement of Posters and Slogan Writing Competition by The Principal Prof. Sudha Katyal and Prof. Reetinder Brar along with NSS Programme officers Mrs. Chhaya Verma and Mrs. Seema