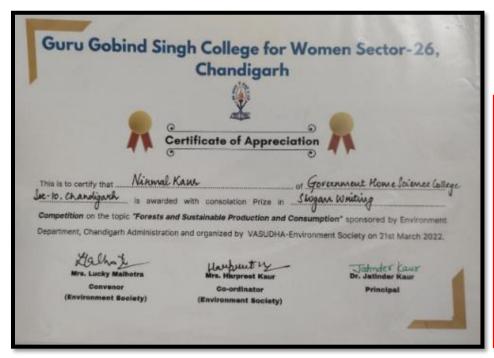

| Roll No |
|-------|------------------------|----------------------------|------------------------------------|---------|
| -     | Stogan                 | Ekta Gopta                 | M.Sc. C.T 2 <sup>rd</sup> Semester | 658     |
| 2     | Writing<br>Competition | Nienal kaur                | M.Sc. C.T 2 <sup>rd</sup> Semester | 662     |
| -     | Compension             |                            | Pors                               |         |

Government Home Science College

Sector-10, Chandigurh.

**Authority Letter** 





Ekta Gupta of Govt Home Science College participation in Slogan Writing Competition organised by Guru Gobind Singh College for Women on International Forest Day

Link to the report of the event: https://homescience10.ac.in/news-events?page=4





Nirmal kaur of Govt Home Science College participation in Slogan Writing Competition organised by Guru Gobind Singh College for Women on International Forest Day

# 148. Participation in rangoli Competition organized by University Instituteof Fashion Technology, Panjab University, Chandigarh

### 6<sup>th</sup> April, 2022

Home Science Students Shraya Guglani Won Third Position in Rangoli Making organized by University Instituteof Fashion Technology, Panjab University, Chandigarh on April 6<sup>th</sup>, 2022. The themeof the competition was Celebrating 75<sup>th</sup> Anniversaryof Freedomof Glorious India.. Prof Sudha Katyal, Principalof the college congratulated the student



Shreya Guglani Won Third Prize in Rangoli Competition at University Institute of Fashion Technology, Panja