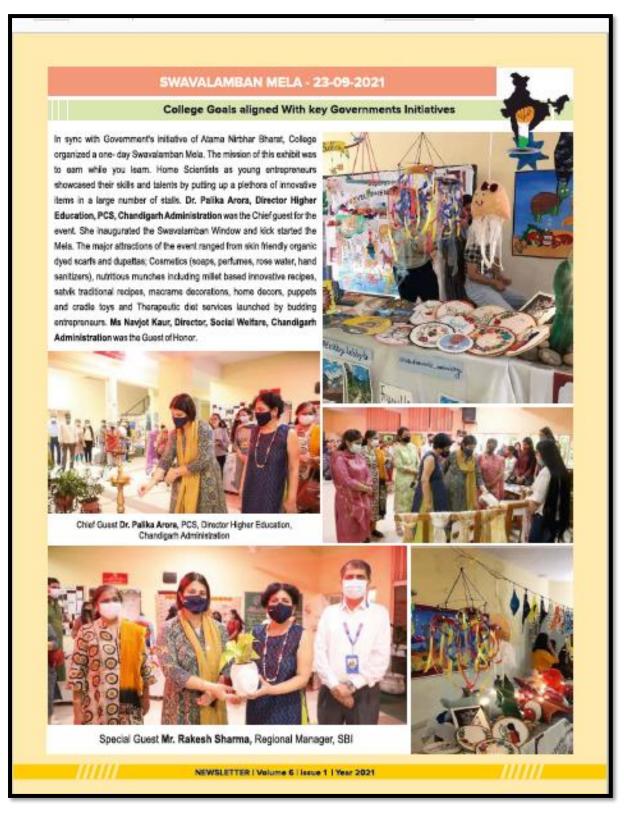

Agnihotri | M.Sc. Home Science Foods and Nutrition - II                        |
| 128. | 610/20  | Ananya Pant           | M.Sc. Home Science Foods and Nutrition - I                         |
| 129. | 609/20  | Anupreet Kaur         | M.Sc. Home Science Foods and Nutrition - I                         |
| 130. | 608/20  | Ishita Singh          | M.Sc. Home Science Foods and Nutrition - I                         |
| 131. | 604/20  | Janvi Sharma          | M.Sc. Home Science Foods and Nutrition - I                         |
| 132. | 617/20  | Komal                 | M.Sc. Home Science Foods and Nutrition - I                         |
| 133. | 603/20  | Lovisha Goyal         | M.Sc. Home Science Foods and Nutrition - I                         |



#### Media Coverage



**Media Coverage** 



#### **Link of the Newsletter:**

https://homescience10.ac.in/storage/pages/college\_news\_letter/College%20Newsletter%202021.pdf



Link of the Newsletter:

 $\underline{https://homescience10.ac.in/storage/pages/college\_news\_letter/College\%20Newsletter\%202021.pdf}$ 

# 120. Participation in Slogan Writing Competition organised by MCM DAV College for women sec-36 Chandigarh

#### 02.10.21

Tanuof B.Sc. Home Science(Second Year) won First Position in 'Slogan Writing Competition', Kiran Rawatof B.Sc. Fashion Designing (Second Year) won Third Position and Kiran Kaushikof B.Sc. Home Science(Second Year) won a consolation Prize in bookmark making competition organised by Mehr Chand Mahajan DAV College for Women, Sector-36, Chandigarh on the theme 'Mahatma Gandhi Ke Adarsh Sidhant aur Dars