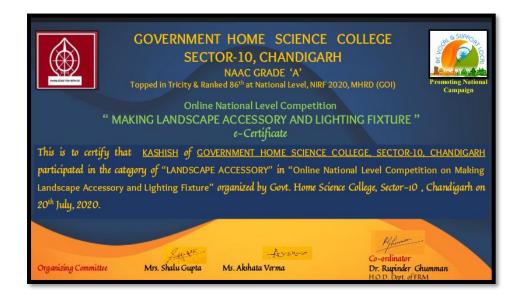

or<br>Women, Chandigarh          | CONSOLATION |

### LANDSCAPE ACCESSORY

| NAME OF THE PARTICIPANT | COLLEGE/ UNIVERSITY                                                      | POSITION    |
|-------------------------|--------------------------------------------------------------------------|-------------|
| SANNATI                 | GOVERNMENT HOME SCIENCE<br>COLLEGE, CHANDIGARH                           | FIRST       |
| KAJAL DHIMAN            | GOVERNMENT HOME SCIENCE COLLEGE, CHANDIGARH                              | SECOND      |
| ADITI THAKUR            | MOHANLAL HARGOVINDAS<br>COLLEGE OF HOME SCIENCE<br>AND SCIENCE FOR WOMEN | THIRD       |
| VEDIKA SEHGAL           | GOVERNMENT HOME SCIENCE<br>COLLEGE, CHANDIGARH                           | CONSOLATION |

































#### List of Participants for Landscape Accessory and Lighting Fixtures 2020

| 7/10/2020 11:39:47 | Parol kiniai c           | Home science                | 6 sem               | S. M. Patel Clg of home s   | 9712177447    | Mini Gardens            | Pargi kinjai                                 |
|--------------------|--------------------------|-----------------------------|---------------------|-----------------------------|---------------|-------------------------|----------------------------------------------|
|                    |                          |                             |                     |                             |               |                         | ,                                            |
|                    |                          |