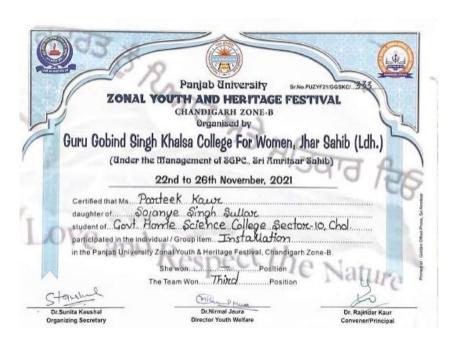

|

Ishita Singh Won 3<sup>rd</sup> Prize in **Photography at University Level in Panjab University Zonal Youth and Heritage**Festival 2021



Vaani Kumari Won 3<sup>rd</sup> Prize in **Debate at University Level in Panjab University Zonal Youth and Heritage Festival** 



Parteek Kaur Won 3<sup>rd</sup> Prize in Installation at University Level in Panjab University Zonal Youth and Heritage Festival

# 128. Participation in Online National Level Competitions organized by Arya PG College, Panipat

### November 26th and 20th, 2021

Arshdeepof B.Sc. Fashion Designing 5th Semester won Second Prize in the categoryof **Tie & Dye** and Kirtiof B.Sc. 1st Semester won Third Prize in **Salad Decoration** in an **Online National Level Competition** organised by **Arya PG College, Panipat (Haryana**), India held on November 26th and 20th, 2021 respectively



Kirti of Govt Home Science College participation in Salad Decoration competition organised by Arya PG College, Panipat (Haryana),



Arshdeep kaur of Govt Home Science College participation in Tie and Dye competi