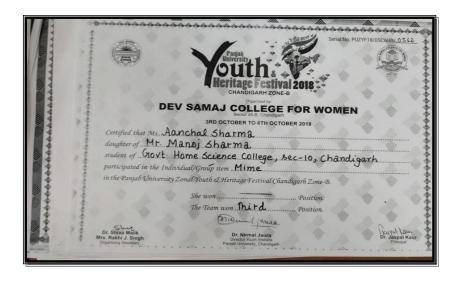

c. (H.Sc.)1 <sup>st</sup> Sem | Wit, National                             |                                     |
| Con<br>I-Mi | nmittee Members<br>s chhaya Chhar<br>s. Neha Nohafher<br>Dr. Priyanka Mo | Pofel- | 4) (                             | Cultural Inchai                           | ac .                                |
| 3 1         | or Priyanka Go                                                           | 6      |                                  | Chandigart                                |                                     |
|             | are monoreet Vi                                                          | 1      |                                  | Chancildea                                |                                     |





















































Media Coverage



#### Link of the

 $newsletter: \underline{https://homescience10.ac.in/storage/pages/college\_news\_letter/zvT9SNdzr7}\\ 54L5yfi6bbVpMv7JeFM50Lu1kSARJA.pdf$ 

#### 32. Session on Image Styling in Home Science College

#### October 11th, 2018

A session of Image Styling was organized on 11th Oct, 2018. The first inaugural session of the workshop was presided over by the Principal of the College Prof. Sudha Katyal and Ms. Kalika Mehra, Director Active Clothing Co. Pvt. Ltd. Chandigarh. Prof. Sudha katyal discussed the recent trends in Higher Education under RUSA and emphasized on needof increasing access, building equity and enhancing quality education in institutes of higher learning. She informed the participants that as per All India Survey on Higher Ed