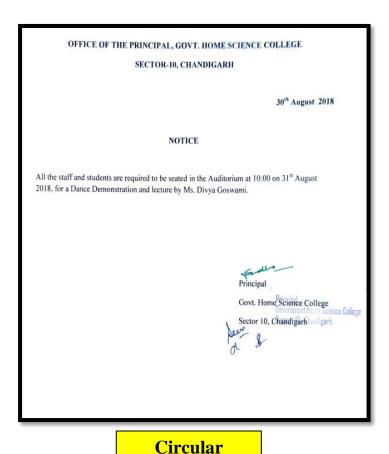

rganized a **Kathak Dance** Workshop, Interaction Demonstration on theme 'Swachh Bharat Abhiyan' by Nrityangana Divya Dixit . Divya Goswami Dixit stands today as an artist anchored to the rootsof traditional dance forms. Multifaceted, her passionate appreciation of traditional art forms has led her focus her talent in dance, art, drama and creative therapy. Her compositions are steeped in deep understanding of history, mythology and spirituality. In essence today, she harnesses her talent to express the art forms in a meditative performance of dance. Her dance performance led the audience spell bound. This was followed by interactive sessions with the students. At the end, Principal of the college, **Prof. Sudha Katyal**, appreciated the dance performanceof Divya Goswami Dixit very much.





Interaction cum Lecture Demonstration on theme 'Swachh Bharat Abhiyan' by Nrityangana Divya Dixit

### **List of Students who attended Dance Session**

|         |                 |                                    |         |            | nce Session or                            |              | 10.00              |                               |
|---------|-----------------|------------------------------------|---------|------------|-------------------------------------------|--------------|--------------------|-------------------------------|
| 100     | ANDESE          | School It year                     | 1       | Labora     |                                           |              |                    |                               |
| 200     | Ailm:           | B.M. Pla