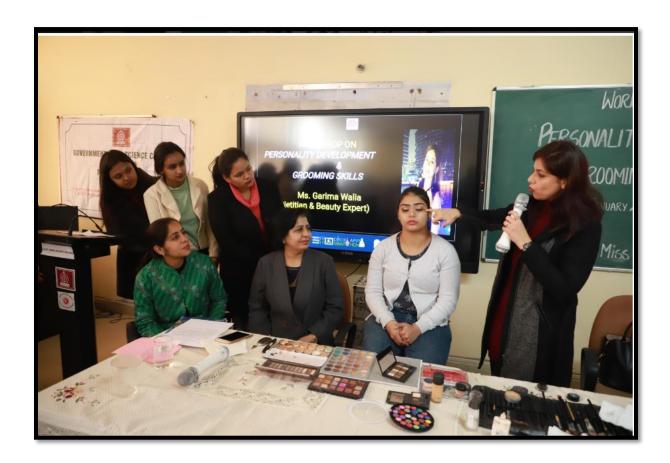

# GOVERNMENT HOME SCIENCE COLLEGE SECTOR-10, CHANDIGARH

NAAC ACCREDITED GRADE 'A'
NIRF INDIA RANKINGS 2022 by Ministry of Education, GOI: 46th

Assessment & Accreditation by NAAC
CRITERION-V
STUDENT SUPPORT AND PROGRESSION