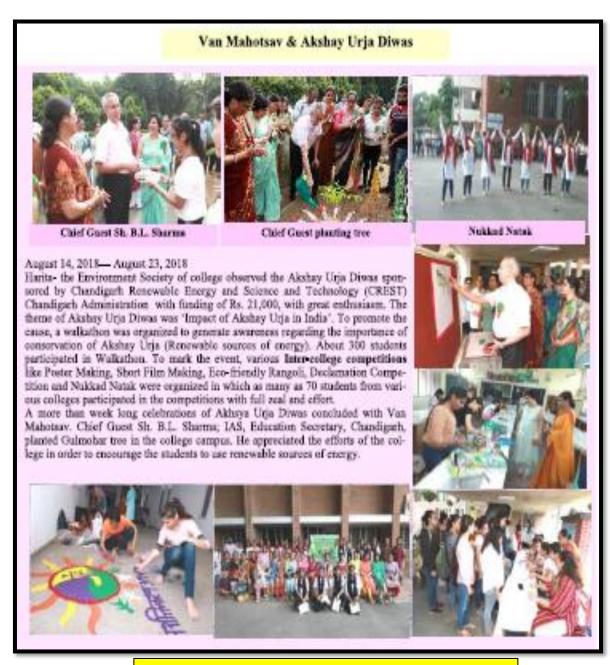

RDIALLY INVITES YOU TO THE

#### AKSHAY URJA DIWAS INTER COLLEGE COMPETITIONS

Sponsored by

CHANDIGARH RENEWABLE ENERGY AND SCIENCE AND TECHNOLOGY PROMOTION SOCIETY (CREST), CHANDIGARH ADMINISTRATION

14 August-20 August 2018

#### ORGANISING CHAIRPERSON

#### ORGANISING COMMITTEE

PROF. SUDHA KATYAL PRINCIPAL Ms. RANJANA SHARMA 9878330755
Ms. MONA SOIN 9464121752
Dr. SUSHEEL 8054489492
Ms. PRATIBHA 9780389233

Phone No. 0172-2740387 E-Mail: homescience-chd@nic.in Website:www.homescience10.org

**Brochure Of Akshay Urja** 





Students from various colleges including students from Govt Home Science College during Akshav Urja Celebrations 2018



Link to the report of the event: <a href="https://homescience10.ac.in/news-events?page=12">https://homescience10.ac.in/news-events?page=12</a>



Glimpses of Akshay Urja Celebrations 2018

#### Link of the newsletter:

https://homescience10.ac.in/storage/pages/college\_news\_letter/zvT9SNdzr754L5yfi6bbVpMv7JeFM50Lu1kSARJA.pdf

## List of Studentsof GHSC-10 who participated in Akshay Urja 2018

| No | College                                   | Participants | Name                             | Class     | Roll.No | Phn.No.    |
|----|-------------------------------------------|--------------|----------------------------------|-----------|---------|------------|
| 1  | P.G.G.C.G-11                              | 1            | Ravneet Kaur                     | B.Sc. III | 8439    | 9814359365 |
|    |                                           | 2            | Lovepreet Kaur                   | B.Sc. III | 8444    | 7087956214 |
| 2