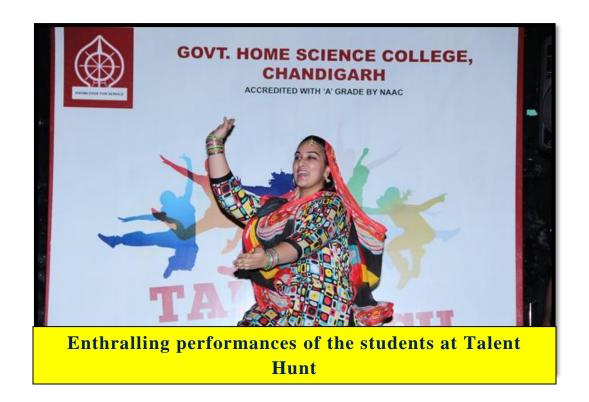

#### 2. Talent Hunt

#### **August 16<sup>th</sup>, 2017**

To give a chance to the new comers of B.Sc Home Science and B.Sc Fashion Designing as well as existing students, to exhibit their hidden talents, talent hunt was organized in collaboration with FM Radio 93.5 Students showcased their talent in singing, dancing, and mimicry skills. Prizes sponsered by 93.5 FM were given away to girls who were appreciated for their talent.