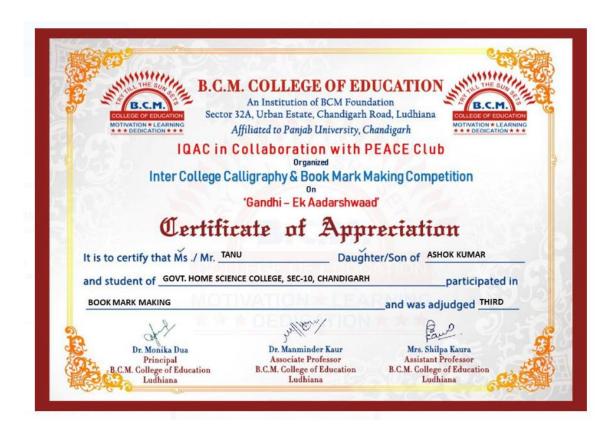

# GOVERNMENT HOME SCIENCE COLLEGE SECTOR-10, CHANDIGARH

NAAC ACCREDITED GRADE 'A'
NIRF INDIA RANKINGS 2022 by Ministry of Education, GOI: 46th

Assessment & Accreditation by NAAC
CRITERION-V
STUDENT SUPPORT AND PROGRESSION