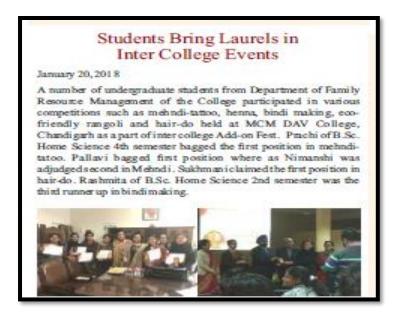

.     | HAIR-DO                  | SUKHMANI (BSc.H.5c 4TH SEM)     ANJANPREET KAUR (BSC. FD S <sup>TM</sup> SEM.)           |
| 2.     | HEENA DESIGNING          | NIMANSHI (8Sc. H.Sc. 4 <sup>TH</sup> SEM)     PALLAVI GUPTA(MSc. FD 2 <sup>NO</sup> SEM) |
| 3.     | ECO- RANGOLI             | MRINALINI (BSc. H.Sc 2 <sup>ND</sup> SEM)     ALKA (BSc: H.Sc 4 <sup>TH</sup> SEM)       |
| 4.     | BINDI MAKING             | RASHMITTA (BSc. H.Sc 2 <sup>MD</sup> SEM)     RUBINA (BSc. H.Sc 2 <sup>MD</sup> SEM)     |
| 5.     | TATTOO MAKING WITH HEENA | 1.KAMINI (BSc. H.Sc 2 <sup>ND</sup> SEM)<br>2.PRACHI (BSc. H.Sc 4 <sup>TH</sup> SEM)     |

Thanking you

EVENT COORDINATOR/ HOD

Family Resource Management DR. RUPINDER KAUR GHUMAN Principal

Government Home Science College

Sector-10, Chandigarh



#### Link of the newsletter:

https://homescience10.ac.in/storage/pages/college\_news\_letter/newletter\_2018.pdf

Link to the report of the event: <a href="https://homescience10.ac.in/news-events?page=13">https://homescience10.ac.in/news-events?page=13</a>



Rashmita Subba won 3<sup>rd</sup> prize in Bindi Designing in MCM DAV College, Chandigarh Add-on Fest

## 19. Participation in 9th Panjab University Rose Festival

# February 9<sup>th</sup> – 11<sup>th</sup>,2018

The ART Department of Government Home Science College participated in P.U. Rose Festival, Chandigarh from 9th – 11th February. Studentsof B.Sc. H.Sc. 2nd year presented an artistic displayof handwork with a professional touch like painted pots, dupattas, Bedsheet murals, Mirrors, Paper Bags, File folders etc. The products