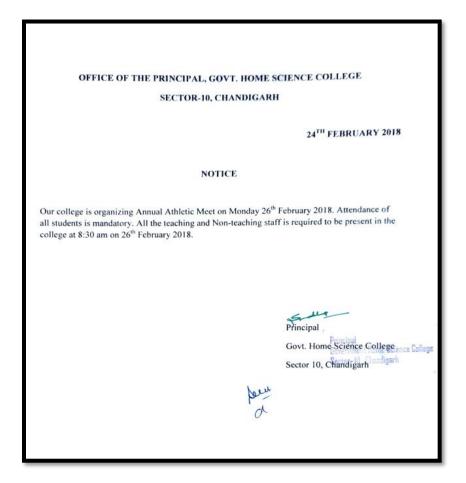

Office of the Principal Govt. Home Science College, Chandigarh

#### NOTICE

Music and Dance Department is organising "Talent Search of is 300m.

Competition" on August 16th, 2017 in the areas of Singing and Dance for the freshners, Old students who have never ever participated in the college functions and keen on participating can also take part.

The students keen on participating should report to Dr. Priyanka and submit the names by 14.8.2017.

Cultural Incharge,

Principal.

August 87, 2017.

**NOTICE** 

Link to the report of the event :  $\underline{\text{https://homescience10.ac.in/news-events?page=14}}$ 