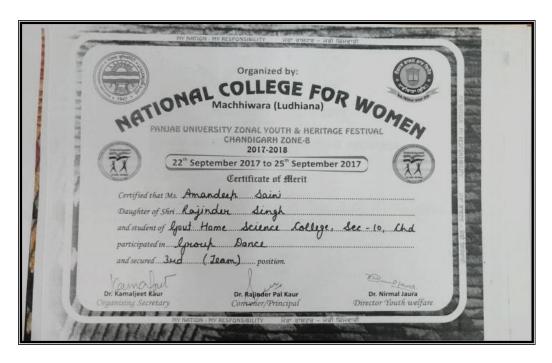

# GOVERNMENT HOME SCIENCE COLLEGE SECTOR-10, CHANDIGARH

NAAC ACCREDITED GRADE 'A'
NIRF INDIA RANKINGS 2022 by Ministry of Education, GOI: 46th

Assessment & Accreditation by NAAC
CRITERION-V
STUDENT SUPPORT AND PROGRESSION