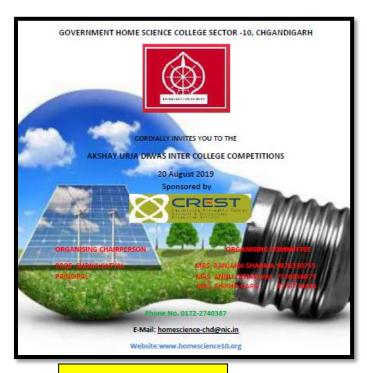

#### 1. Poster and Slogan Writing Competition on National Youth Day

#### **August 16th, 2017**

NSS wing and Art Departmentof Government Home Science Collage, Chandigarh organised Poster and Slogan Writing Competitions on the eveof Independence Day AND National Youth Day. The Principal Prof. Sudha Katyal and Prof. Reetinder Brar along with NSS Programmeofficers Mrs. Chhaya Verma and Mrs. Seema judged the posters and slogans. Khushboo, Tanya, Alka and Nishthaof B.Sc H.Sc 3<sup>rd</sup> semester won 1<sup>st</sup>, 2<sup>nd</sup>, 3<sup>rd</sup>, and consolation prize in Poster Making whereas Harsimran, Navpreet, Anu and Harsdeep won 1<sup>st</sup>, 2<sup>nd</sup>, 3<sup>rd</sup> and consolation prize in Slogan Writing respectively.