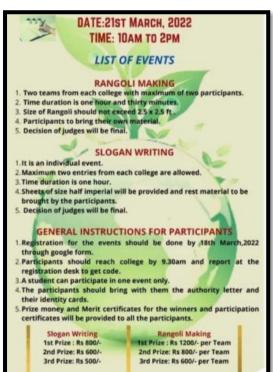

#### 1. Poster and Slogan Writing Competition on National Youth Day

#### **August 16th, 2017**

NSS wing and Art Departmentof Government Home Science Collage, Chandigarh organised Poster and Slogan Writing Competitions on the eveof Independence Day AND National Youth Day. The Principal Prof. Sudha Katyal and Prof. Reetinder Brar along with NSS Programmeofficers Mrs. Chhaya Verma and Mrs. Seema judged the posters and slogans. Khushboo, Tanya, Alka and Nishthaof B.Sc H.Sc 3<sup>rd</sup> semester won 1<sup>st</sup>, 2<sup>nd</sup>, 3<sup>rd</sup>, and consolation prize in Poster Making whereas Harsimran, Navpreet, Anu and Harsdeep won 1<sup>st</sup>, 2<sup>nd</sup>, 3<sup>rd</sup> and consolation prize in Slogan Writing respectively.