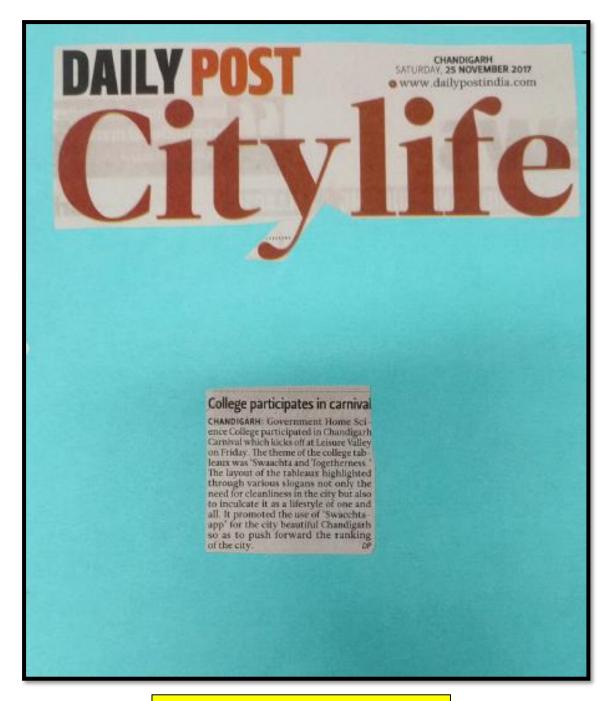

sup>et</sup> Sem | Equilia    |
| 20.  | 21/16   | HARSHDEEP KAUR<br>SODHI | B.Sc H.Sc 3" Sem              | and        |
| 21.  | 22/16   | RENU SHARMA             | B.Sc H.Sc 3" Sem              | Keny sharn |
| 22.  | 72/16   | UDITA VATS              | B.Sc H.Sc 3" Sem              | ULITAVAT   |
| 23.  | 66/16   | VEDIKA WALIA            | B.Sc H.Sc 3 <sup>et</sup> Sem | Rediko We  |
| 24.  | 50/16   | VIRUSHI BHATIA          | B.Sc H.Sc 3 <sup>e</sup> Sem  | Virenty Bb |
| 25,  | 127/16  | NIMRAT KAUR             | B.Sc H.Sc 3" Sem              | Winnat Ka  |
| 26.  | 125/16  | NISHTHA ANAND           | B.Sc H.Sc 3" Sem              | Wishton    |
| 27.  | 87/16   | OSHEEN                  | B.Sc H.Sc 3" Sem              | Oshern     |

Date: November 24th, 2017 Battar-11, Danigari



Media Coverage

# 15. Participation in 46th Seniors Chandigarh State Kho-Kho Championship 2017

# December 2<sup>nd</sup> -3<sup>rd</sup>, 2017

Kho-Kho teamof Home Science College participated in 46th Seniors Chandigarh State Kho-Kho Championship, 2017 held at Sports Complex, Sector 42, Chandigarh on December 02-03, 2017... Mr. Maha Singh, General Secretaryof Chandigarh Olympic Association was the Chief Guest during the closing ceremony. Number of matches were conducted in the championship. 10 students from Government Home Science College participated enthusiastically with sportsman spirit in Kho-Kho Championship against participants from SD Club. Suraksha Narangof B.Sc Home Science 3rdSemester was the captain of the team. She is also National Level Kho-Kho Player.



**Brochure** 



*