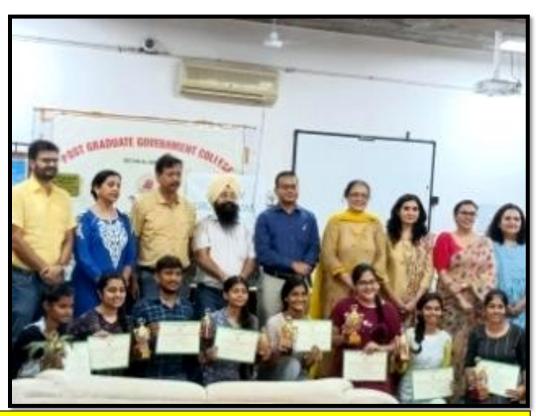

| Menka  Ekta  Nirmal  Swati  Babli  Bilpreet  Akanksha  Nandini  Mamta |  |



### 160. Akshay Urja Diwas organised by Deptt.of Environment Studies, PGGC-46, Chandigarh

### **August 25,2022**

Akanksha Rakheja, a studentof M.Sc.Home Science (HDFR) 2nd year has been declared the winner in Eco Rangoli Competition and Livjotof B.Sc. Home Science 2nd year secured Second Position in Essay Writing Competition held on August 25,2022. The competition was organised to mark the celebrationsof Rajiv Gandhi Akshay Urja Diwas on the theme 'Impactof Akshay Urja in India'. The event was organised by Deptt.of Environment Studies, PGGC-46, Chandigarh in collaboration with CREST, Chandigarh. Principalof the college, Prof. Sudha Katyal, congratulated both the students on bringing laurels to college.



Livjot and Akanksha getting certificate at PGGC-46, on the occasion of Akshay Urja 2022





Livjot participated in Essay Writing competition and stood 2<sup>nd</sup>organised by Deptt. of Environment Studies, PGGC-46, Chandigarh in collaboration with CREST, Chandigarh

### 161. GHSC-10 Celebrates Akshay Urja Diwas

### 26.08.22

The Environment Society- 'Harita' of the college in collaboration with CREST, Chandigarh Administration celebrated Akshay Urja Diwas on the theme "Impactof Akshay Urja in India." Akshay Urja Diwas is an awareness campaign about the development Renewable Energy in India. Various Inter-college competitions like Poster Making and Placard Making were organised to create awareness about importance and developments of renewable energy in India. About 75 students parti