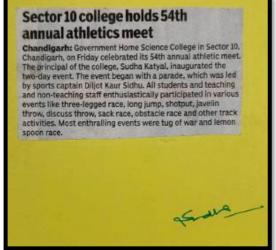

e, Sarmishtha Sharma, Muskan, Akansha, Karika Lubana, and Shweta of B.Sc. Ind and Vith semester. IFS licer and the first women SSP of Union Territory of Chandigarh Nilambari Vijay Jagdale was the chief guest for the day, adents, teaching and non-teaching staff enthusiastically participated in various events like three legged race, long jump, otyst, javelin, discuss throw, sack race, obstacle race and other track activities. The chief guest congratulated the prize wins and motivated the students to perform with same zeal and forvour in all future endoewours. Kanika Lubana of B.Sc. LSc) Vith semester was declared as the best athlete.





#### Link of the newsletter:

 $\frac{https://homescience10.ac.in/storage/pages/college\_news\_letter/zvT9SNdzr754L5yfi6}{bbVpMv7JeFM50Lu1kSARJA.pdf}$ 





#### Media Coverage

#### 39. Government Home Science College Participated in 10th Panjab

#### **University Rose Festival**

#### 8<sup>th</sup> -10<sup>th</sup> February,2019

The studentsof Government Home Science College put up a number of stallsof skilled items learnt during their course in 10th Panjab University Rose Festival, Chandigarh as a partof 'Earn While You Learn' initiative. Prof. Raj Kumar, Vice chancellor, P.U. was the chief guest for the event. The studentsof B.Sc Home Science 2nd year showcased the displayof handwork items with a professional touch like handcrafted jewellery, painted pots as garden accessories, bookmarks, shagun envelopes, Paper Bags, File folders, hand painted articles including bedsheets, curtains, cushion covers, table covers etc. under the leadersh