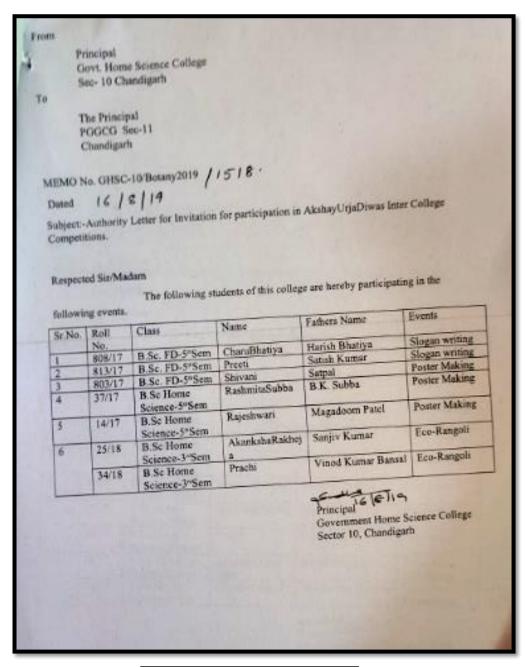

| 4                       | Tele119                 |                             |

**Authority Letter** 

## 47. Participationof Students in Akshay Urja 2019 organised by PGGCG

#### Sector- 11 Chandigarh

August 20th ,2019



**Authority Letter** 





Akanksha rakheja won 1<sup>st</sup> prize in Eco Rangoli held at Post Graduate Government College for Girls Sector-11, Chandigarh

#### 48. Akshay Urja Celebrations In Government Home Science College

#### **August 20th, 2019**

Government Home Science College celebrated Akshay Urja Diwas in order to sensitize our young generation regarding the needof harnessing renewable sourcesof energy while conserving renewable ones by various creative media. Various Inter-college and intra-college competitions were held namely Poster Making, OHP Sheet Painting, Placard Making, Face Painting, Poetry recitation, Group song and T-Shirt Painting on the theme "Impactof Akshay Urja in India". About 125 students from 11 Government and Private Collegesof Chandigarh participated in