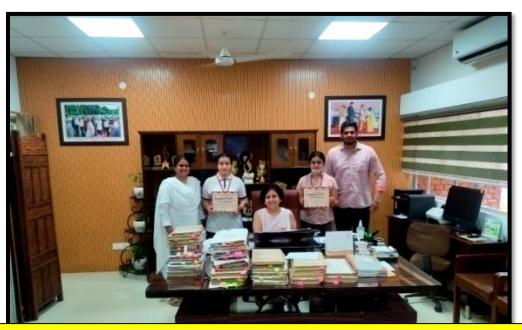

garh

# 152. Participation in the youth festival 'Pragaas" organized by Shri Guru Granth Sahib World University, Fatehgarh Sahib, Punjab

#### 21.04.22

Studentsof Home Science College enthusiastically participated in the youth festival 'Pragaas" organized by **Shri Guru Granth Sahib World University, Fatehgarh Sahib, Punjab**. Students from all over Punjab and the adjoining states wholeheartedly participated in the multifarious events. Avantika Sood and Daisy Kalan, first-year studentsof B.Sc. Home Science, showcased their creativity and clinched the third position in the **Flower Decoration competition**. The Principalof the College, Prof. Sudha Katyal, congratulated the students and further encouraged them to perform at par excellence in the forthcoming co-curricular activities.









Avantika Sood and Daisy Kalan along with their mentors and Respected principal madam after winning prizes at the Flower Decoration competition organized by Shri Guru Granth Sahib World University, Fatehgarh Sahib,



Link to the newsof the event:

https://www.cityairnews.com/content/home-science-students-clinched-third-position-in-flower-decoration-competition

# 153. Home Science Student Won First Prize in Face Painting Competition at PGGC-46, Chandigarh

#### 22.02.22

Shikha and Pavani Bjajof B.Sc. Home Science First Year (Roll No. 47)bagged first prize in **face painting** competition organized by the **Departmentof Computer Applications**, **Post- Graduate Government** College, Sector-46, Chandigarh







Students of GHSC-10 at Face painting competition organized by the Department