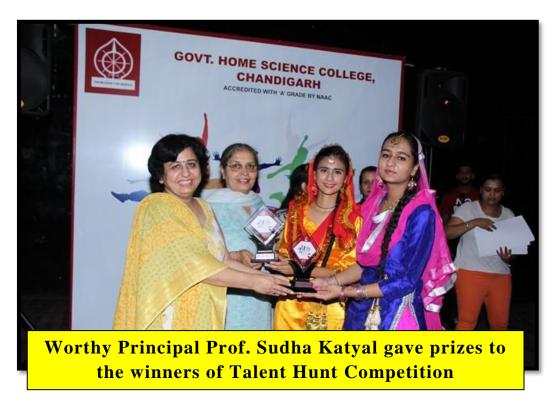

#### 2. Talent Hunt

#### **August 16<sup>th</sup>, 2017**

To give a chance to the new comers of B.Sc Home Science and B.Sc Fashion Designing as well as existing students, to exhibit their hidden talents, talent hunt was organized in collaboration with FM Radio 93.5 Students showcased their talent in singing, dancing, and mimicry skills. Prizes sponsered by 93.5 FM were given away to girls who were appreciated for their talent.