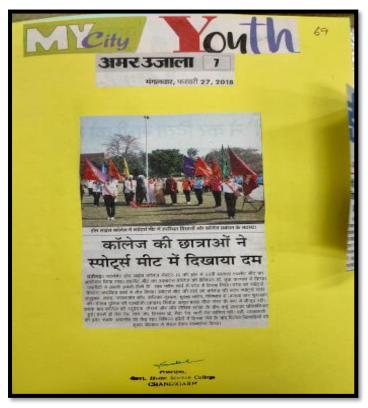

|



February 26, 2018

The college celebrated its 53st annual athletic meet with great zeal and fervor. The sporting event was inaugurated by Principal Prof. Sudha Katyal, followed by the unfurling of the college flag and oath taking ceremony. The event began with the marching of coordinated footsteps of students in the parade led by the sports captain Sarmishtha Sharma. The lighting of the presidency torch was carried by sports stars of the college, Anjuman Brar, Jaganjot Kaur, KanikaLubana, Suraksha Narang and Tanishqa of B.SC. 2nd and 4th semester. The day was filled with fervor and excitement experienced amidst thrills, shrills and cheers.



Link of the





Post Event Media Coverage

## 22. Celebration of Eco-friendly Holi

## March 2<sup>nd</sup>, 2018

The 'Harita' Environment Society of Government Home Science College celebrated the festival of colors, Holi, in its true spirit with great fervor Campusof Government Home Science College was tinted with colored powders in different vivid hues. Taking a step further, students along with faculty members took pledge to use eco-friendly colors and no use of water for Holi celebrations. Students also made and showcased attractive posters revolving around the theme 'Eco-friendly Holi' and 'Save Water'. Principal of the college, Prof. Sudha Katyal, addressed the students and highlighted the significance of celebrating Holi and importance of colors in life. She urged the students and faculty member