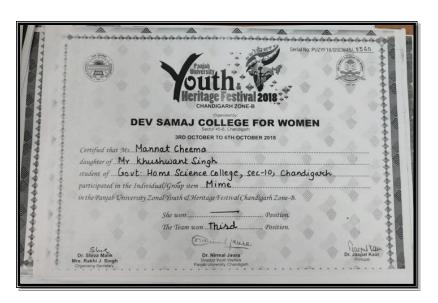

B.Sc. (H.Sc.)1 <sup>st</sup> Sem | Wit, National                             |                                     |
| Con<br>I-Mi | nmittee Members<br>s chhaya Chhar<br>s. Neha Nohafher<br>Dr. Priyanka Mo | Pofel- | 4) (                             | Cultural Inchai                           | ac .                                |
| 3 1         | or Priyanka Go                                                           | 6      |                                  | Chandigart                                |                                     |
|             | are monoreet Vi                                                          | 1      |                                  | Chancildea                                |                                     |





















































Media Coverage



#### Link of the

 $newsletter: \underline{https://homescience10.ac.in/storage/pages/college\_news\_letter/zvT9SNdzr7}\\ 54L5yfi6bbVpMv7JeFM50Lu1kSARJA.pdf$ 

#### 32. Session on Image Styling in Home Science College

#### October 11th, 2018

A session of Image Styling was organized on 11th Oct, 2018. The first inaugural session of the workshop was presided over by the Principal of the College Prof. Sudha Katyal and Ms. Kalika Mehra, Director Active Clothing Co. Pvt. Ltd. Chandigarh. Prof. Sudha katyal discussed the recent trends in Higher Education under RUSA and emphasized on needof increasing access, building equity and enhancing quality education in institutes of higher learning. She informed the participants that as per All India Survey on Highe