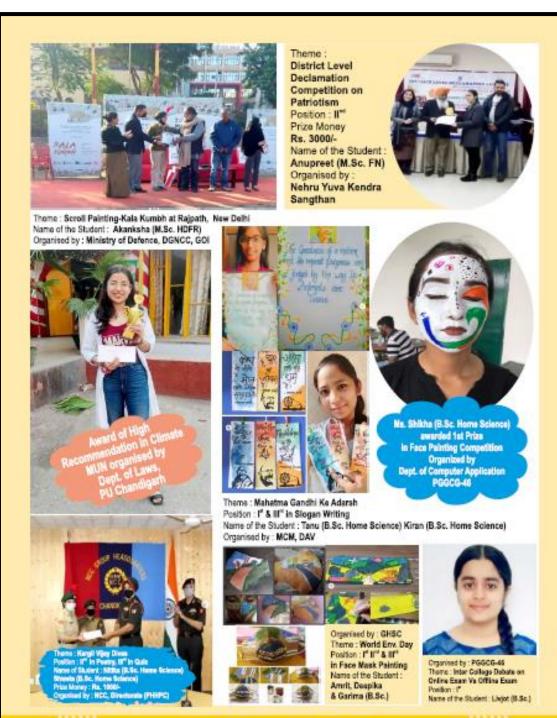

# GOVERNMENT HOME SCIENCE COLLEGE SECTOR-10, CHANDIGARH

NAAC ACCREDITED GRADE 'A'
NIRF INDIA RANKINGS 2022 by Ministry of Education, GOI: 46th

Assessment & Accreditation by NAAC
CRITERION-V
STUDENT SUPPORT AND PROGRESSION