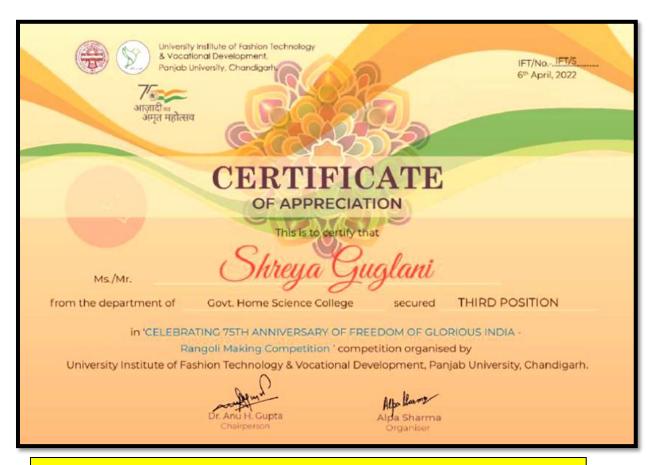

International Forest Day

Link to the report of the event: https://homescience10.ac.in/news-events?page=4





Nirmal kaur of Govt Home Science College participation in Slogan Writing Competition organised by Guru Gobind Singh College for Women on International Forest Day

# 148. Participation in rangoli Competition organized by University Instituteof Fashion Technology, Panjab University, Chandigarh

### 6<sup>th</sup> April, 2022

Home Science Students Shraya Guglani Won Third Position in Rangoli Making organized by University Instituteof Fashion Technology, Panjab University, Chandigarh on April 6<sup>th</sup>, 2022. The themeof the competition was Celebrating 75<sup>th</sup> Anniversaryof Freedomof Glorious India.. Prof Sudha Katyal, Principalof the college congratulated the student



Shreya Guglani Won Third Prize in Rangoli Competition at University Institute of Fashion Technology, Panjab University, Chandigarh

# 149. Participation in rangoli Competition organized by Guru Gobind Singh College For Women, Sec-26, Chandigarh

### 5<sup>th</sup> April 2022

Home Science Students Gurjot Kaur Won Second Prize in Rangoli Competition at Guru Gobind Singh College for Women, Chandigarh on April 5, 2022. The themeof the competition was e- life. Prof Sudha Katyal, Principalof the college congratulated the student



**Brochure** 



Gurjot Kaur Won Second Prize in Rangoli Competition at Guru Gobind Singh College for Women, Chandigarh

# 150. Home Science Students brought laurels to the college in various competitions organised by MCM DAV College, Chandigarh

#### 09.04.22

The