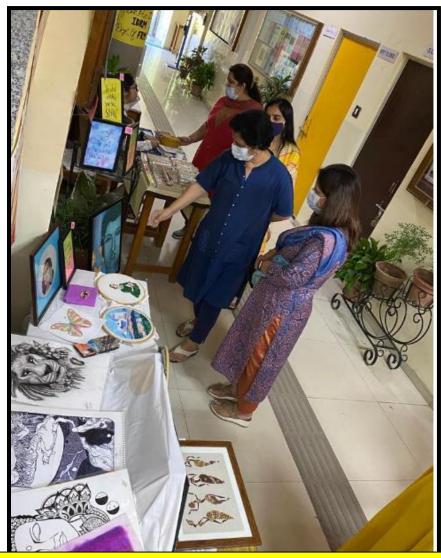

# GOVERNMENT HOME SCIENCE COLLEGE SECTOR-10, CHANDIGARH

NAAC ACCREDITED GRADE 'A'
NIRF INDIA RANKINGS 2022 by Ministry of Education, GOI: 46th

Assessment & Accreditation by NAAC
CRITERION-V
STUDENT SUPPORT AND PROGRESSION