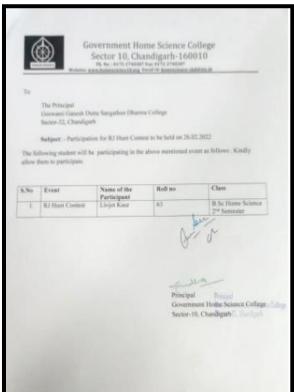

nt: <a href="https://www.cityairnews.com/content/students-of-govt-home-science-college-bring-laurels-at-rose-fest-2022">https://www.cityairnews.com/content/students-of-govt-home-science-college-bring-laurels-at-rose-fest-2022</a>



#### Link to the newsletter:

 $\frac{https://homescience10.ac.in/storage/pages/college\_news\_letter/College\%20Newsletter\%}{202021.pdf}$ 

### 143. Home Science Student Won First Prize in College RJ Hunt Contest

#### 26.02.22

Livjyot Kaur, a studentof B.Sc. Home Science Semester 2 bagged first position in Inter- College RJ Hunt Contest conducted by the Departmentof Journalism and Mass Communication, GGDSD College Sector 32-C Chandigarh. Prof. Sudha Katyal, Principalof the college congratulated the student and her mentor for bringing laurels to college.





**Brochure and Authority Letter** 



# **GOSWAMI GANESH DUTTA**Sanatan Dharma College

SECTOR-32 C, CHANDIGARH

A Multi-Faculty Post-Graduate (Co-educational) Institution (Affiliated to Panjab University, Chandigarh)

'A College with Potential for Excellence'-U.G.C.

Accredited 'A+' Grade-NAAC, Bangalore

### Certificate of Participation

#### **RJ Hunt Contest**

26th February 2022

Organized by P.G. Dept. of Journalism & Mass Communication

This is to certify that Mr./Ms. \_\_\_\_\_LIVJOT KAUR

participated in the workshop titled - "RI Hunt Contest" organized by the P.G. Department of Journalism & Mass Communication, Goswami Ganesh Dutta Sanatan Dharma College, Sector-32-C, Chandigarh.

Dr. Priya Chadha Convenor Ms. Gurjeet Kaur
Organising Sectretary

Dr. Ajay Sharma Principal

has

L