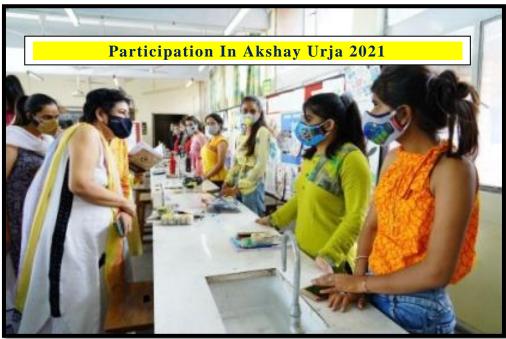

news\_letter/College%20Newsletter
%202021.pdf



Link to the newsof the event : <a href="https://www.cityairnews.com/content/rakhi-exhibition-cum-sale-at-home-science-college">https://www.cityairnews.com/content/rakhi-exhibition-cum-sale-at-home-science-college</a>



117. Akshay Urja Diwas sponsored by CREST, Chandigarh

#### **August 27, 2021**

Environment society "Harita" of Govt. Home Science College celebrated Akshay Urja Diwas sponsored by CREST, Chandigarh on August 27, 2021, on the theme "Impactof Akshay Urja Diwas in India". Various inter and intra college competitions like poster making, bookmark making, face mask painting etc were organised to create awarenessof importance and developments of Renewable energy in India in which over 10 colleges participated wholeheartedly.







Akshay Urja 2021

## List of participants for Akshay Urja 2021

| Tonortema             | Name                                                                                                                                                                                                                                                                                                | College