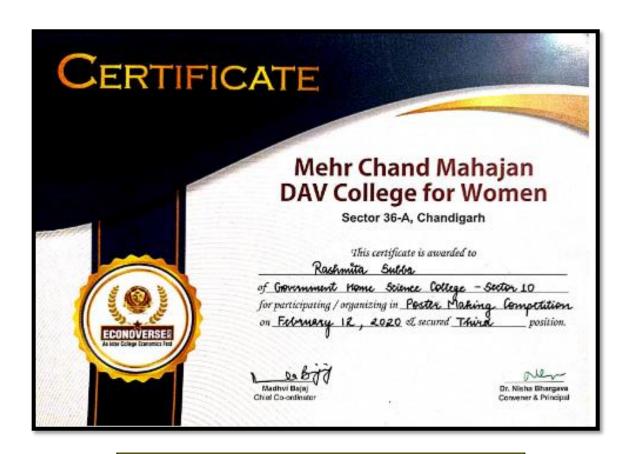

for their efforts by the honorable chief guest.

The principal of the college, Prof. Sudha Katyal, applauded the students for petting laurels to the college through their entrepreneurial skills and thereby attracting a large crowd in Rose Festival.

American Constitution School Color Constitution School Color

# 63. Particiption in intercollege Economics Fest 'Econoverse' was held at MCM DAV College for Women

### **February 12<sup>th</sup>, 2020**

Rashmita Subba, a studentof B.Sc. (Dietetics)- 3rd Year bagged third prize in Poster making Competition on the theme 'Digital India' after competing with a number of other students from various colleges and universities of tricity during an intercollege Economics Fest 'Econoverse' was held at MCM DAV College for Women on February 12, 2020.





Rashmita Subba got Third prize in Poster Making Competition at MCM DAV college for women.

### 64. Participation in Chandigarh Urban Festival

### February 09th to February 16th, 2020

Home science girls also participated in the 8-day extravaganza '**Chandigarh Urban Festival**' held from February 09 to February 16, 2020. The Bhangra teamof the college bagged 2nd prize while the aerobics team won the consolation prize. The performances were highly appreciated by the spectators



**Brochure** 

## List of Participants for Stall at Rose Festival and Urban Festival 2020

| S.No | Class                  | Roll No | name                  |
|------|------------------------|---------|-----------------------|
| 1.   | B.Sc Home Science - II | 01/18   | Isha                  |
| 2.   | B.Sc Home