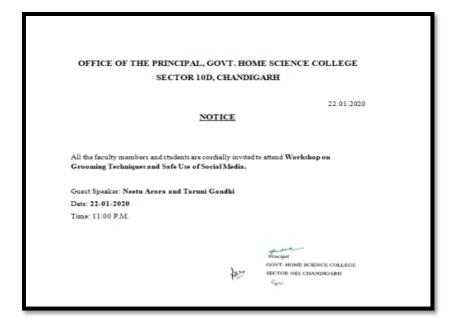

e going to judge you with your clothes but it is also pertinent to know that one should dress up wisely for first own-self and then as per atmosphere, time and weather. While telling students about body types, color and styling, Neetu Arora emphasized on Positive attitude while carrying different styles everyday and gave social message that every girl should first Love and accept herself. Taruni Gandhi, informed the students regarding the wiser useof social media and shared various strategies that one must follow to sustain their safety in public places. She also shared the importanceof using 'Share Location' feature on google maps to intimate their actual location to their known ones. She shared her thoughts on emotional balancing and makeoneself secure while working at different places



**NOTICE** 



Government Home Science College, Sector- 10 held a session on Grooming techniques and safe use of social media in collaboration with Sarthi Trust and LUVYA-The Fashion House of Sec 7C



### Attendance Chart

Event: WORKSHOP ON GROOMING TECHNIQUES AND SAFE USE OF SOCIAL MEDIA

Date: 22.01.20

| 1.  | 1051/19  | SONIKA VERMA