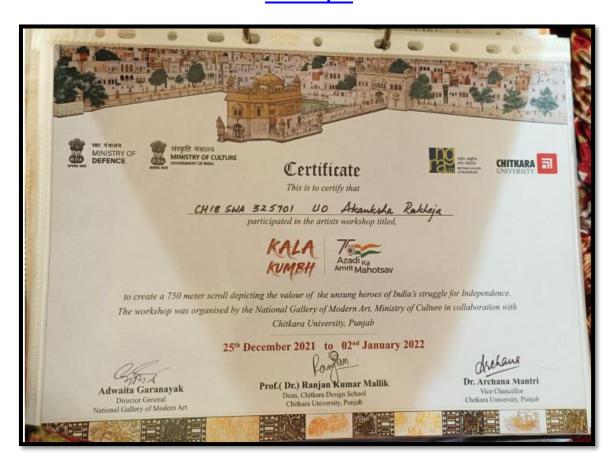

displayed on Rajpath on 26th January 2022 during Republic Day Celebrations. Principalof the College, Prof.Sudha Katyal congratulated the student for bringing laurels to the college

https://www.youtube.com/watch?v=xOI3nvc4zQw

https://twitter.com/ngma\_delhi/status/1476840940375474178?t=ZsjHdqDFQaWN7RK8Jd2YPQ&s=08

https://twitter.com/ngma\_delhi/status/1476237947472990209?t=SCYkWpwvfwyopISu89wlE Q&s=08

https://www.hindustantimes.com/cities/delhi-news/republic-day-2022-celebrations-at-rajpath-to-get-an-artistic-touch-101642141749730-amp.html



Akanksha Rakheja Participated in Republic Day for making Scroll painting which was displayed at Rajpath, New Delhi





#### Link to the newsletter:

https://homescience10.ac.in/storage/pages/college\_news\_letter/College%20Newsletter% 202021.pdf



# 139. National Level Poetry Competition to mark the celebrationsof National Voter's Day 2022

### 25th January 2022

Livjot Kaurof B.Sc. Home Science 1st year bagged 3rd prizeof Rs 3000/ in **National Level Poetry Competition** to mark the celebrationsof National Voter's Day 2022 on the theme 'Even One Vote Makes A Difference' organized by Electoral Literacy Clubof **MCM College, Sector-36, Chandigarh**. Principalof the College, Prof. Sudha Katyal congratulated the student and her mentor.





### Mehr Chand Mahajan DAV College for Women Sector 36-A, Chandigarh (U.T.)



### e-Certificate

|                             | ur                           |                                     |
|-----------------------------|------------------------------|-------------------------------------