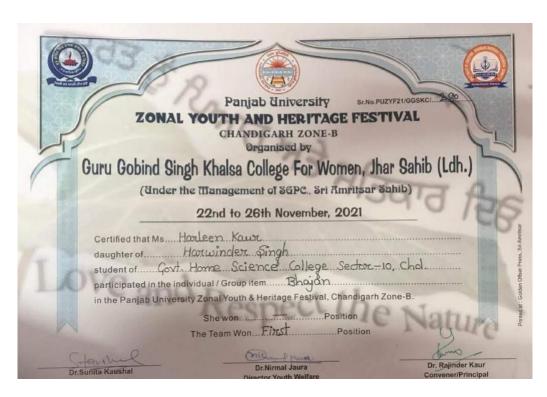

# GOVERNMENT HOME SCIENCE COLLEGE SECTOR-10, CHANDIGARH

NAAC ACCREDITED GRADE 'A'
NIRF INDIA RANKINGS 2022 by Ministry of Education, GOI: 46th

Assessment & Accreditation by NAAC
CRITERION-V
STUDENT SUPPORT AND PROGRESSION