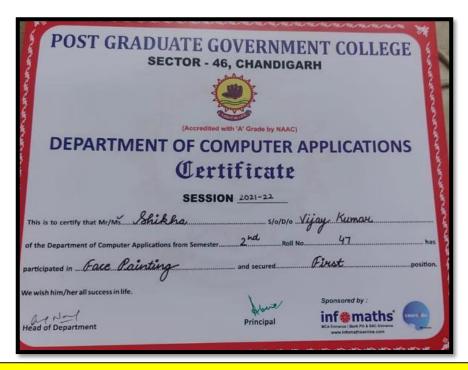

g Competition at PGGC-46, Chandigarh

#### 22.02.22

Shikha and Pavani Bjajof B.Sc. Home Science First Year (Roll No. 47)bagged first prize in **face painting** competition organized by the **Departmentof Computer Applications**, **Post- Graduate Government** College, Sector-46, Chandigarh







Students of GHSC-10 at Face painting competition organized by the Department of Computer Applications, Post- Graduate Government College, Sector-46, Chandigarh

Link to the report of the event: <a href="https://homescience10.ac.in/news-events?page=3">https://homescience10.ac.in/news-events?page=3</a>



Pawani Bajaj of Govt Home Science College participation in face Painting competition organized by the Department of Computer Applications, Post- Graduate Government College, Sector-46, Chandigarh



Skikha of Govt Home Science College participation in face Painting competition organized by the Department of Computer Applications, Post- Graduate Government College, Sector-46, Chandigarh

# 154. NSS Unit organised Collage Making Competition on 'Azadi ka Amrit Mahotsav

#### May 18, 2022

NSS Wingof the college organised Collage Making Competition to celebrate Azadi ka Amrit Mahotav on May 18, 2022. The themeof the competition was 'Azadi ka Amrit Mahotsav'. Around 22 NSS Volunteers participated in the event. Principalof the college, Prof. Sudha Katyal appreciated the effortsof NSS unit and encouraged the volunteers to participate in such events with a great zeal.

## OFFICE OF THE PRINCIPAL, GOVT. HOME SCIENCE COLLEGE SECTOR-10, CHANDIGARH

14th May 2022

#### NOTICE

This is to inform