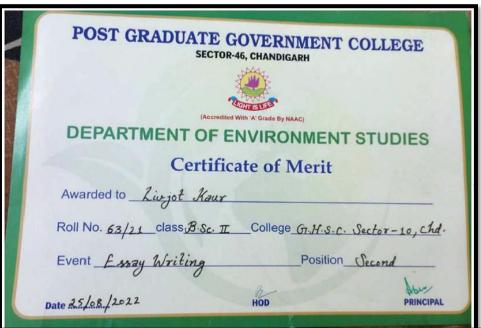

Akshay Urja Diwas organised by Deptt.of Environment Studies, PGGC-46, Chandigarh

### **August 25,2022**

Akanksha Rakheja, a studentof M.Sc.Home Science (HDFR) 2nd year has been declared the winner in Eco Rangoli Competition and Livjotof B.Sc. Home Science 2nd year secured Second Position in Essay Writing Competition held on August 25,2022. The competition was organised to mark the celebrationsof Rajiv Gandhi Akshay Urja Diwas on the theme 'Impactof Akshay Urja in India'. The event was organised by Deptt.of Environment Studies, PGGC-46, Chandigarh in collaboration with CREST, Chandigarh. Principalof the college, Prof. Sudha Katyal, congratulated both the students on bringing laurels to college.



Livjot and Akanksha getting certificate at PGGC-46, on the occasion of Akshay Urja 2022





Livjot participated in Essay Writing competition and stood 2<sup>nd</sup>organised by Deptt. of Environment Studies, PGGC-46, Chandigarh in collaboration with CREST, Chandigarh

### 161. GHSC-10 Celebrates Akshay Urja Diwas

### 26.08.22

The Environment Society- 'Harita' of the college in collaboration with CREST, Chandigarh Administration celebrated Akshay Urja Diwas on the theme "Impactof Akshay Urja in India." Akshay Urja Diwas is an awareness campaign about the development Renewable Energy in India. Various Inter-college competitions like Poster Making and Placard Making were organised to create awareness about importance and developments of renewable energy in India. About 75 students participated wholeheartedly in the competitions. Sia and Sapna, students of B.Sc. Home Science 2nd