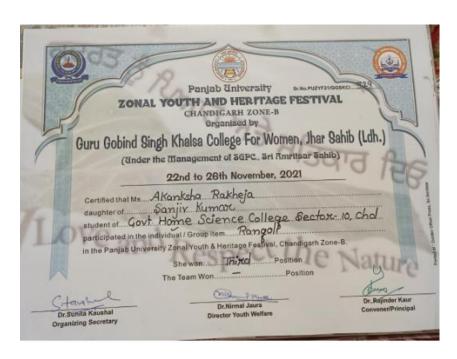

ersity Zonal Youth and Heritage Festival



Naina Won 2<sup>nd</sup> Prize in Khiddo Making at University Level in Panjab University Zonal Youth and Heritage Festival



Pooja Won 1st Prize in Cross Stitch at University Level in Panjab University Zonal Youth and Heritage Festival 2021



Tanisha Won 1st Prize in Bagh at University Level in Panjab University Zonal Youth and Heritage Festival 2021



Simran Kaur Won 1<sup>st</sup> Prize in **Punjabi Hand Writing at University Level in Panjab University Zonal Youth and**Heritage Festival 2021



Mitali Won 2<sup>nd</sup> Prize in **Crochet Work at University Level in Panjab University Zonal Youth and Heritage Festival 2021** 



Babli Won 3rd Prize in Pakhi Designing at University Level in Panjab University Zonal Youth and Heritage Festival



Akanksha Rakheja Won 3<sup>rd</sup> Prize in **Rangoli at University Level in Panjab University Zonal Youth and Heritage**Festival 2021

| 8   |                                           |                                                                                                                 |