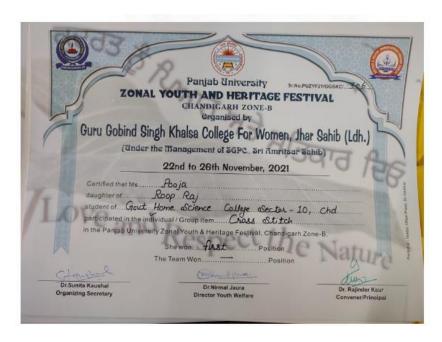

th and Heritage
Festival



Bhavika Anand Won 3rd Prize in **Group Song (Indian) at University Level in Panjab University Zonal Youth and**Heritage Festival



Harleen Kaur Won 3<sup>rd</sup> Prize In **Group Song (Indian) At University Level In Panjab University Zonal Youth and**Heritage Festival 2021



Bhavika Anand Won 2nd Prize in Light Vocal Geet at University Level in Panjab University Zonal Youth and Heritage
Festival



Archita Bansal Participated in Folk Song at University Level in Panjab University Zonal Youth and Heritage Festival 2021



Archita Bansal Participated in Folk Song at University Level in Panjab University Zonal Youth and Heritage Festival



Naina Won 2<sup>nd</sup> Prize in Khiddo Making at University Level in Panjab University Zonal Youth and Heritage Festival



Pooja Won 1st Prize in Cross Stitch at University Level in Panjab University Zonal Youth and Heritage Festival 2021



Tanisha Won 1st Prize in Bagh at University Level in Panjab University Zonal Youth and Heritage Festival 2021



Simran Kaur Won 1<sup>st</sup> Prize in **Punjabi Hand Writing at University Level in Panjab University Zonal Youth and**Heritage Festival 2021



Mitali Won 2<sup>nd</sup> Prize in **Crochet Work at University Level in Panjab University Zonal Youth and Heritage Festival 2021** 



Babli Won 3rd Prize in Pakhi Designing at University Level in Panjab University Zonal Youth and Heritage Festival



Akanksha Rakheja Won 3<sup>rd</sup> Prize in **Rangoli at University Level in Panjab University Zonal Youth and Heritage**Festival 2021

| 8   |