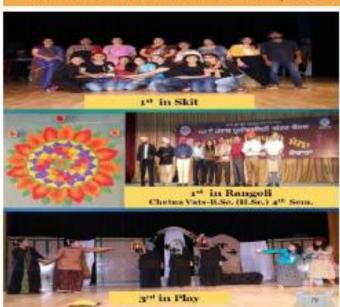

a Katyal, congratulated all the winners and encouraged more of such participation by them along with their regular courses. She also appreciated the efforts of the organizing team headed by the Sports incharge Mrs Mona Soin for the conduct of the event and applauded all the participants for their outstanding performances.

The Committee of the Co

Media Coverage



**Media Coverage** 

#### STUDENTS BRING LAURELS IN INTER COLLEGE COMPETITIONS



Anupreet Kaur Sobti from B.Sc. (Dietetics)- 5th Sem secured 1st position at an intercollege Logo making competition at "Quadon 2019" held at Quitara University, Punjab



PRINT PRIZE IN COREN PASSAGE IN SCRIBES IN S





ECHNOTIFIC BANGOU COMPETITION IN SCIENCE

#### PRIZES GALORE AT 61ST PANJAB UNIVERSITY, ZONAL YOUTH AND HERITAGE FESTIVAL, 2019







Akanksha Rakheja and Chetna Vats from B.Sc. (Home Science) – 2nd Year won first prize in Scientific Rangoli. With this, the college bagged the Overall Trophy during the Science Fest-2020.



MEWSLETTER | Volume 5 | base 1 | Year 2020







#### Talent Hunt and Teej Celebrations 21st August, 2019

College celebrated Teej siong with Talent Hunt Competition for the freehers. Prizes were swanded for best Technolog, Best Singer Poetry, Paper needing and denoing.





200 graduates and post graduate students conferred with degrees Chief Guest: Sh. B.L. Shamse, IAS, Education Secretary Quest of Honour Sh. Rubinderjeet Singh Brar, P.CS, Director Higher Education









Newly elected young leaders pledge to serve the college at Investiture Ceremony - 28th September, 2019 College President