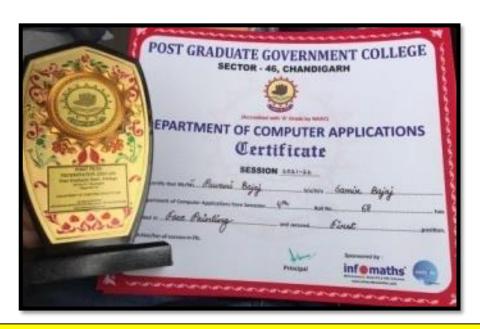

the newsof the event:

https://www.cityairnews.com/content/home-science-students-clinched-third-position-in-flower-decoration-competition

# 153. Home Science Student Won First Prize in Face Painting Competition at PGGC-46, Chandigarh

#### 22.02.22

Shikha and Pavani Bjajof B.Sc. Home Science First Year (Roll No. 47)bagged first prize in **face painting** competition organized by the **Departmentof Computer Applications**, **Post- Graduate Government** College, Sector-46, Chandigarh







Students of GHSC-10 at Face painting competition organized by the Department of Computer Applications, Post- Graduate Government College, Sector-46, Chandigarh

Link to the report of the event: <a href="https://homescience10.ac.in/news-events?page=3">https://homescience10.ac.in/news-events?page=3</a>



Pawani Bajaj of Govt Home Science College participation in face Painting competition organized by the Department of Computer Applications, Post- Graduate Government College, Sector-46, Chandigarh



Skikha of Govt Home Science College participation in face Painting competition organized by the Department of Computer Applications, Post- Graduate Government College, Sector-46, Chandigarh

# 154. NSS Unit organised Collage Making Competition on 'Azadi ka Amrit Mahotsav

#### May 18, 2022

NSS Wingof the college organised Collage Making Competition to celebrate Azadi ka Amrit Mahotav on May 18, 2022. The themeof the competition was 'Azadi ka Amrit Mahotsav'. Around 22 NSS Volunteers participated in the event. Principalof the college, Prof. Sudha Katyal appreciated the effortsof NSS unit and