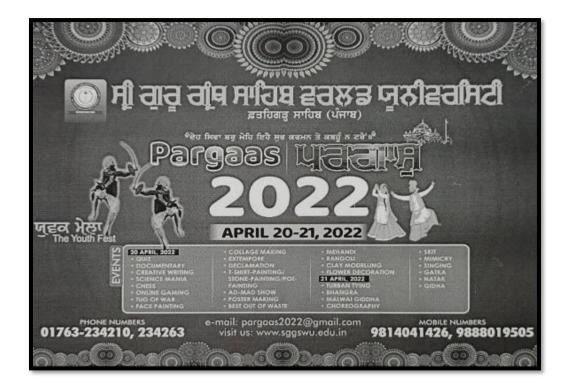

digarh

# 152. Participation in the youth festival 'Pragaas" organized by Shri Guru Granth Sahib World University, Fatehgarh Sahib, Punjab

#### 21.04.22

Studentsof Home Science College enthusiastically participated in the youth festival 'Pragaas" organized by **Shri Guru Granth Sahib World University, Fatehgarh Sahib, Punjab**. Students from all over Punjab and the adjoining states wholeheartedly participated in the multifarious events. Avantika Sood and Daisy Kalan, first-year studentsof B.Sc. Home Science, showcased their creativity and clinched the third position in the **Flower Decoration competition**. The Principalof the College, Prof. Sudha Katyal, congratulated the students and further encouraged them to perform at par excellence in the forthcoming co-curricular activities.









Avantika Sood and Daisy Kalan along with their mentors and Respected principal madam after winning prizes at the Flower Decoration competition organized by Shri Guru Granth Sahib World University, Fatehgarh Sahib,



Link to the newsof the event:

https://www.cityairnews.com/content/home-science-students-clinched-third-position-in-flower-decoration-competition

# 153. Home Science Student Won First Prize in Face Painting Competition at PGGC-46, Chandigarh

#### 22.02.22

Shikha and Pavani Bjajof B.Sc. Home Science First Year (Roll No. 47)bagged first prize in **face painting** competition organized by the **Departmentof Computer Applications**, **Post- Graduate Government** College, Sector-46, Chandigarh







Students of GHSC-10 at Face painting competition organized by the Departmen