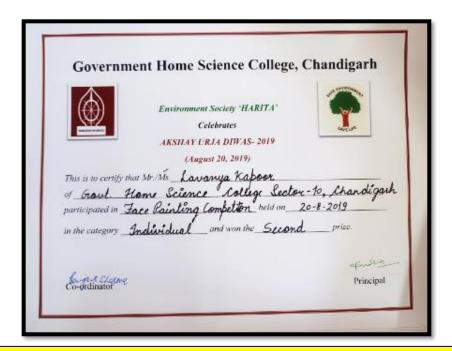

# GOVERNMENT HOME SCIENCE COLLEGE SECTOR-10, CHANDIGARH

NAAC ACCREDITED GRADE 'A'
NIRF INDIA RANKINGS 2022 by Ministry of Education, GOI: 46th

Assessment & Accreditation by NAAC
CRITERION-V
STUDENT SUPPORT AND PROGRESSION