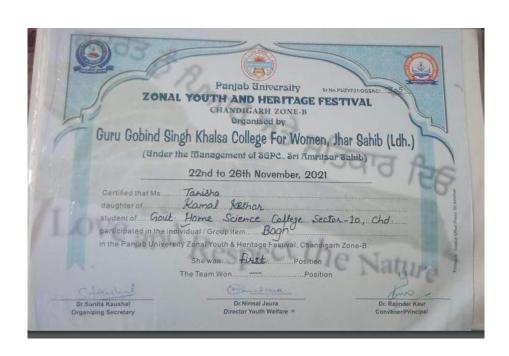

# GOVERNMENT HOME SCIENCE COLLEGE SECTOR-10, CHANDIGARH

NAAC ACCREDITED GRADE 'A'
NIRF INDIA RANKINGS 2022 by Ministry of Education, GOI: 46th

Assessment & Accreditation by NAAC
CRITERION-V
STUDENT SUPPORT AND PROGRESSION