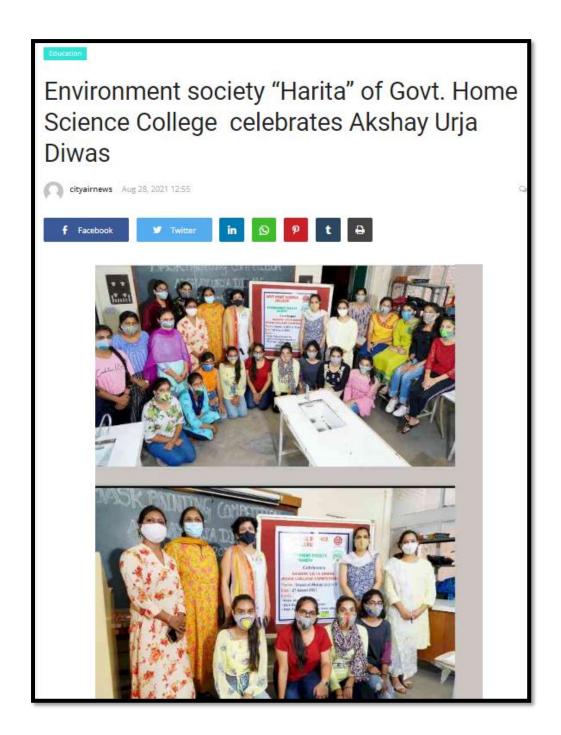

<br>17:20:45 | Sirjan<br>Kanr     | Government Home<br>Science College, sec10<br>, Chandigarh | Bsc. Home<br>Science<br>nem3          | 103       | Bookmark<br>making                   |
|     | 8/27/2021             | Archana<br>Kumari  | MCM DAV CHD<br>SECTOR 36                                  | BA 2 YEAR                             | 3357      | Bookmark<br>making                   |
|     | 8/27/2023<br>23:59:06 | Tanya              | PGGCG 11                                                  | BCA 2                                 | 1079      | Poster Making,<br>Bookmark<br>making |
| 81. | N/28/2021<br>19:18:37 | Yamika<br>Sharma   | Sei Guru Gobind Singh<br>College-26                       | Microbial<br>Biotechnole<br>gy-2(msc) | 21503     | Poster Making                        |



Link to the newsof the event: <a href="https://www.cityairnews.com/content/environment-society-harita-of-govt-home-science-college-celebrates-akshay-urja-diwas">https://www.cityairnews.com/content/environment-society-harita-of-govt-home-science-college-celebrates-akshay-urja-diwas</a>

# 118. Participation in Wallpaper Designing And Inventing A Slogan organised by MCM DAV College for women sec-36 Chandigarh

### 16th September, 2021

Rajakumari Stellinaof B.Sc. Home Science(First Year) won a Consolation Prize in a 'WallpaperDesigning and Sijan participated in Inventing a Slogan Competition' organised by Depttof Environment Science, Mehr Chand Mahajan DAV College for Women, Sector-36, Chandigarh on 16th September, 2021 to mark the celebration of 'International Day for Preservation Ozone L