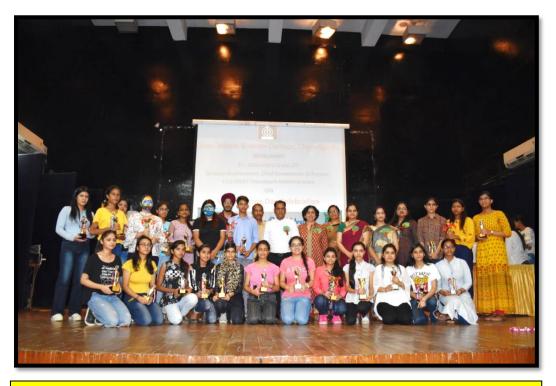

#### 1. Poster and Slogan Writing Competition on National Youth Day

#### **August 16th, 2017**

NSS wing and Art Departmentof Government Home Science Collage, Chandigarh organised Poster and Slogan Writing Competitions on the eveof Independence Day AND National Youth Day. The Principal Prof. Sudha Katyal and Prof. Reetinder Brar along with NSS Programmeofficers Mrs. Chhaya Verma and Mrs. Seema judged the posters and slogans. Khushboo, Tanya, Alka and Nishthaof B.Sc H.Sc 3<sup>rd</sup> semester won 1<sup>st</sup>, 2<sup>nd</sup>, 3<sup>rd</sup>, and consolation prize in Poster Making whereas Harsimran, Navpreet, Anu and Harsdeep won 1<sup>st</sup>, 2<sup>nd</sup>, 3<sup>rd</sup> and consolation prize in Slogan Writing respectively.